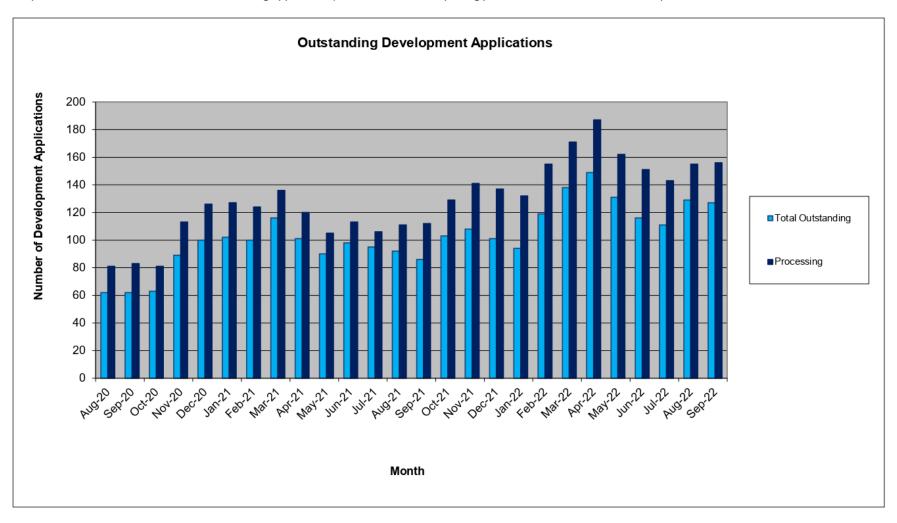

Graph 2 indicates the total number of outstanding applications, the number currently being processed and the number on "stop clock".

The Planning and Development Department determined 34 Development Applications either by Council or under delegation during September 2022.