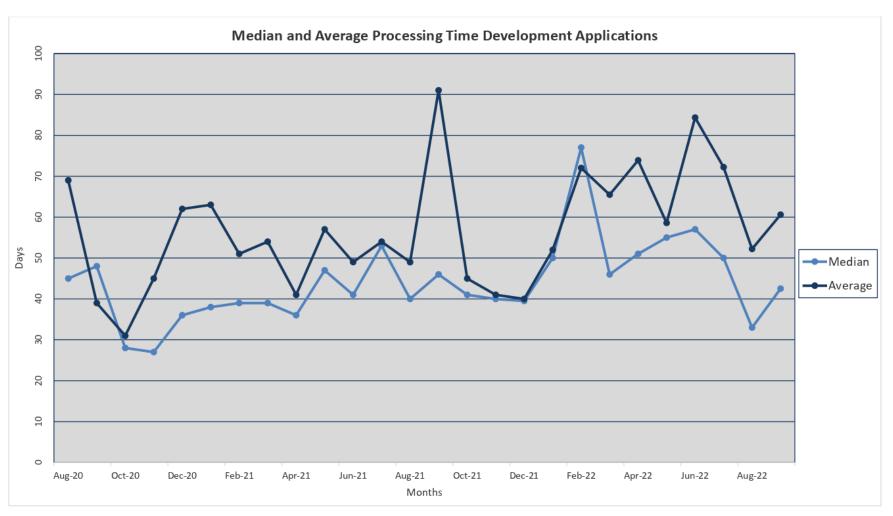

### APPROVED FOR SUBMISSION:

BRAD CAM GENERAL MANAGER

This report covers the period for the month of September 2022. Graph 1 indicates the processing times up to 30 September 2022 with the month of September having an average of 60.59 days and a median time of 42.5 days.