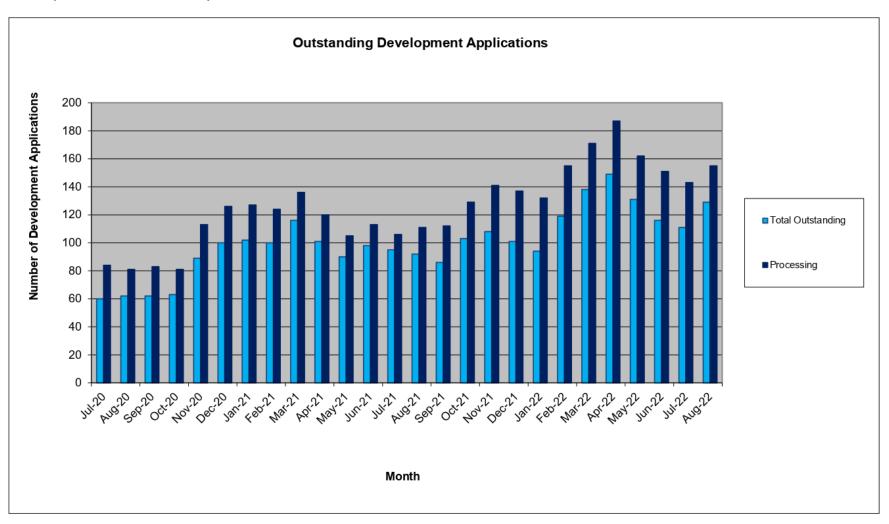

Graph 2 indicates the total number of outstanding applications, the number currently being processed and the number on "stop clock".

The Planning and Development Department determined 26 Development Applications either by Council or under delegation during August 2022.