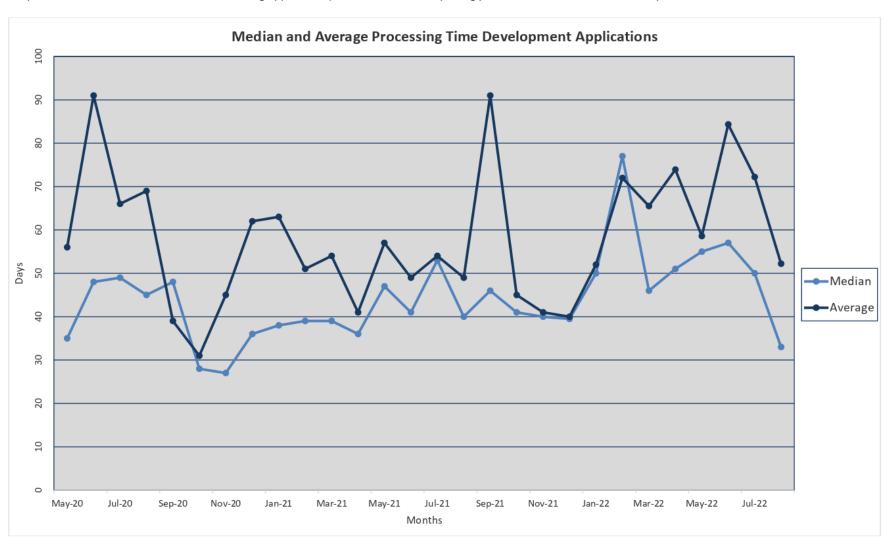

**APPROVED FOR SUBMISSION:** 

BRAD CAM GENERAL MANAGER

This report covers the period for the month of August 2022. Graph 1 indicates the processing times up to 31 August 2022 with the month of August having an average of 52.23 days and a median time of 33 days.