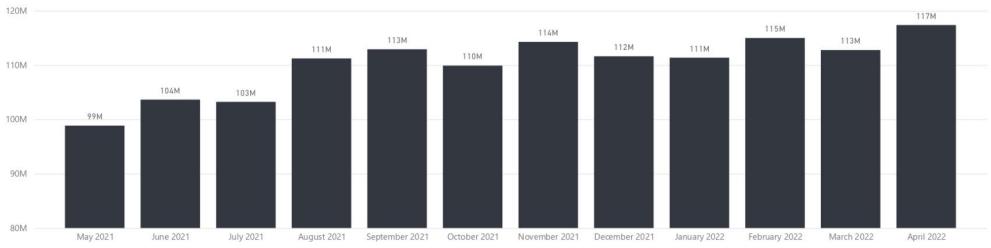

# Mid-Western Regional Council Cash and Investments as at 30 April 2022

Total Investment Portfolio (§

117.36M

| At Call Fund and Managed Funds  |       |                  |   |           |            |
|---------------------------------|-------|------------------|---|-----------|------------|
| Institution                     | Yield | Term to Maturity |   | Principal | Amount     |
| NAB                             | 0.25% |                  | 0 | \$        | 4,367,318  |
| TCorp - Cash Fund               | 0.50% |                  | 1 | \$        | 2,256,485  |
| TCorp - Long Term Growth Fund   | 0.50% |                  | 5 | \$        | 3,085,992  |
| TCorp - Medium Term Growth Fund | 0.50% |                  | 5 | \$        | 5,746,575  |
| Tcorp - Short Term Income Fund  | 0.50% |                  | 5 | \$        | 1,491,954  |
| Total                           |       |                  |   | \$        | 16,948,323 |