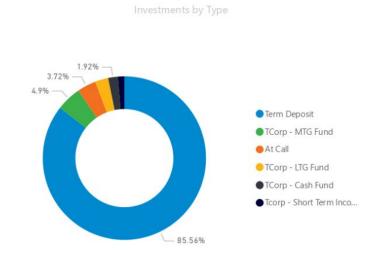

# Mid-Western Regional Council Cash and Investments as at 30 April 2022

Total Investment Portfolio (§

117.36M

| At Call Fund and Managed Funds  |       |                  |   |           |            |
|---------------------------------|-------|------------------|---|-----------|------------|
| Institution                     | Yield | Term to Maturity |   | Principal | Amount     |
| NAB                             | 0.25% |                  | 0 | \$        | 4,367,318  |
| TCorp - Cash Fund               | 0.50% |                  | 1 | \$        | 2,256,485  |
| TCorp - Long Term Growth Fund   | 0.50% |                  | 5 | \$        | 3,085,992  |
| TCorp - Medium Term Growth Fund | 0.50% |                  | 5 | \$        | 5,746,575  |
| Tcorp - Short Term Income Fund  | 0.50% |                  | 5 | \$        | 1,491,954  |
| Total                           |       |                  |   | \$        | 16,948,323 |