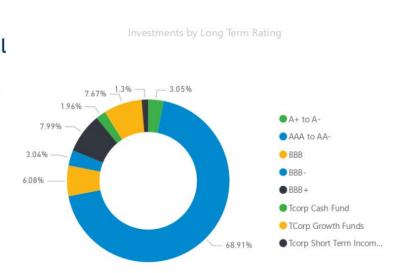

# Mid-Western Regional Council Cash and Investments as at 30 April 2022

Total Investment Portfolio (§

117.36M

| At Call Fund and Managed Funds  |       |                  |   |           |            |
|---------------------------------|-------|------------------|---|-----------|------------|
| Institution                     | Yield | Term to Maturity |   | Principal | Amount     |
| NAB                             | 0.25% |                  | 0 | \$        | 4,367,318  |
| TCorp - Cash Fund               | 0.50% |                  | 1 | \$        | 2,256,485  |
| TCorp - Long Term Growth Fund   | 0.50% |                  | 5 | \$        | 3,085,992  |
| TCorp - Medium Term Growth Fund | 0.50% |                  | 5 | \$        | 5,746,575  |
| Tcorp - Short Term Income Fund  | 0.50% |                  | 5 | \$        | 1,491,954  |
| Total                           |       |                  |   | \$        | 16,948,323 |