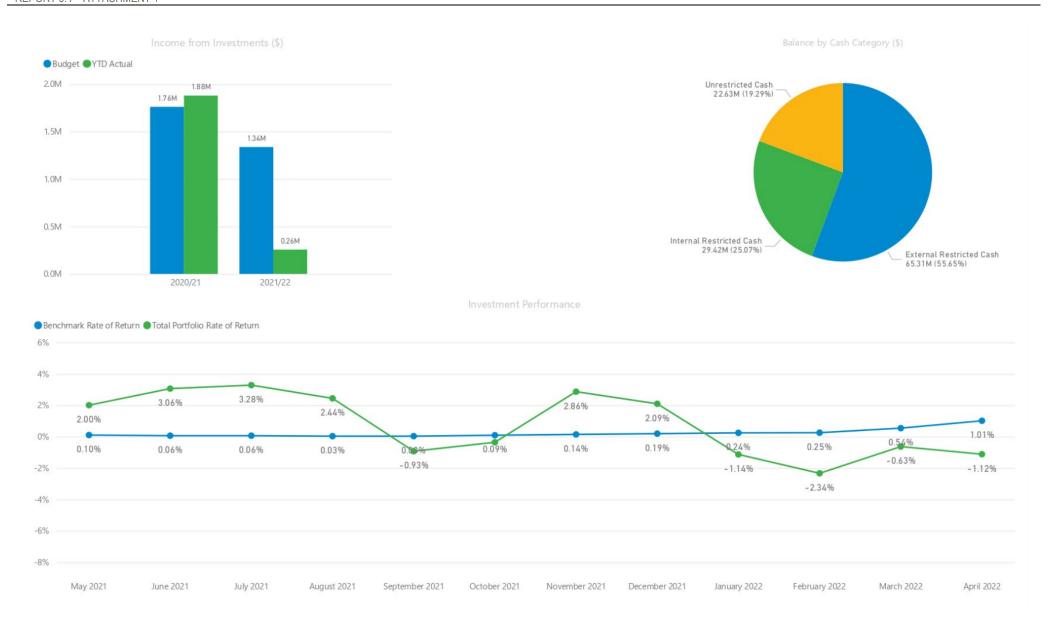

# Mid-Western Regional Council Cash and Investments as at 30 April 2022

Total Investment Portfolio (§

117.36M

| At Call Fund and Managed Funds  |       |                  |   |           |            |
|---------------------------------|-------|------------------|---|-----------|------------|
| Institution                     | Yield | Term to Maturity |   | Principal | Amount     |
| NAB                             | 0.25% |                  | 0 | \$        | 4,367,318  |
| TCorp - Cash Fund               | 0.50% |                  | 1 | \$        | 2,256,485  |
| TCorp - Long Term Growth Fund   | 0.50% |                  | 5 | \$        | 3,085,992  |
| TCorp - Medium Term Growth Fund | 0.50% |                  | 5 | \$        | 5,746,575  |
| Tcorp - Short Term Income Fund  | 0.50% |                  | 5 | \$        | 1,491,954  |
| Total                           |       |                  |   | \$        | 16,948,323 |