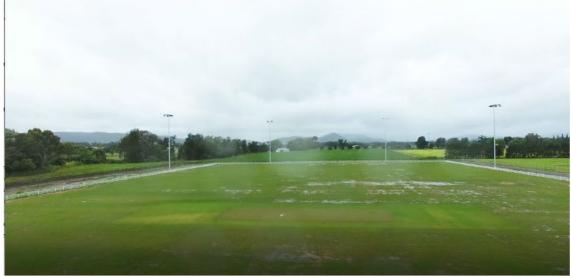

# **Project Update**

As at 31 January 2022 the overall project progress for Stage Two of the Glen Willow Project was approximately 90%.

# Achievements and Highlights

- Carpark has been constructed and line marked
- Junior Rugby League Clubhouse construction has been completed
- Rugby Union Clubhouse construction is being finalised
- Fields have reached 90% completion
- Lighting towers have been constructed with minor electrical work still to take place