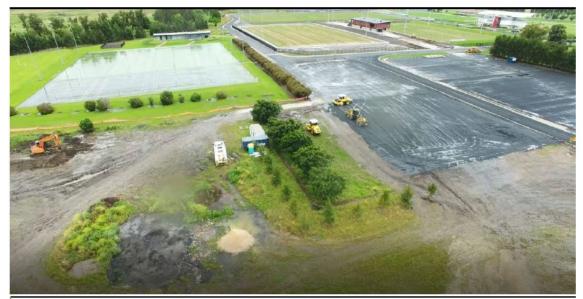

# **Project Update**

As at 31 January 2022 the overall project progress for Stage Two of the Glen Willow Project was approximately 90%.

## **OVERALL PROJECT PROGRESS**

# Achievements and Highlights

- Carpark has been constructed and line marked
- Junior Rugby League Clubhouse construction has been completed
- Rugby Union Clubhouse construction is being finalised
- Fields have reached 90% completion
- Lighting towers have been constructed with minor electrical work still to take place

# Works still to be completed

- Fencing and bollards
- Line marking
- Signage
- Pathways