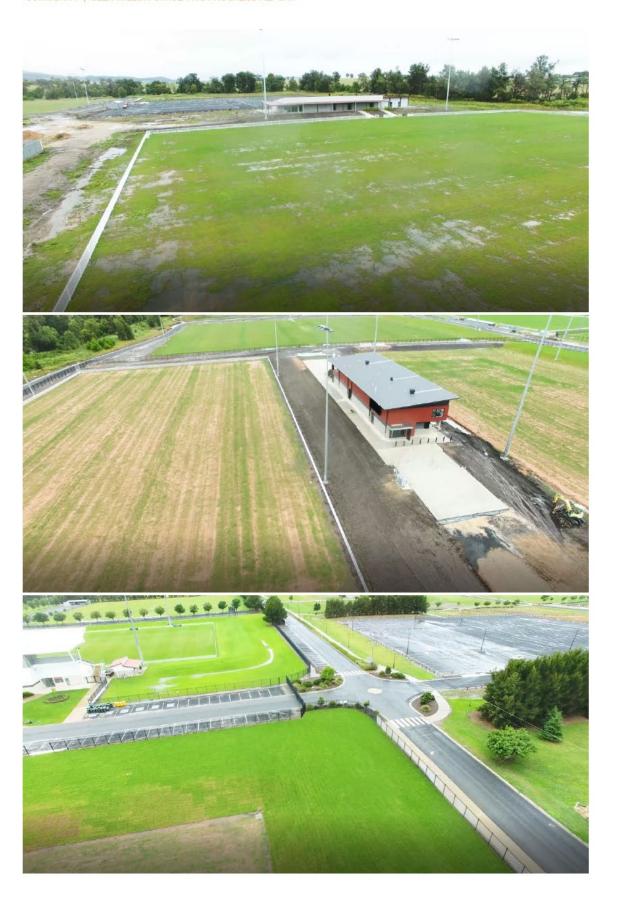

# Achievements and Highlights

- Carpark has been constructed and line marked
- Junior Rugby League Clubhouse construction has been completed
- Rugby Union Clubhouse construction is being finalised
- Fields have reached 90% completion
- Lighting towers have been constructed with minor electrical work still to take place

# Works still to be completed

- Fencing and bollards
- Line marking
- Signage
- Pathways