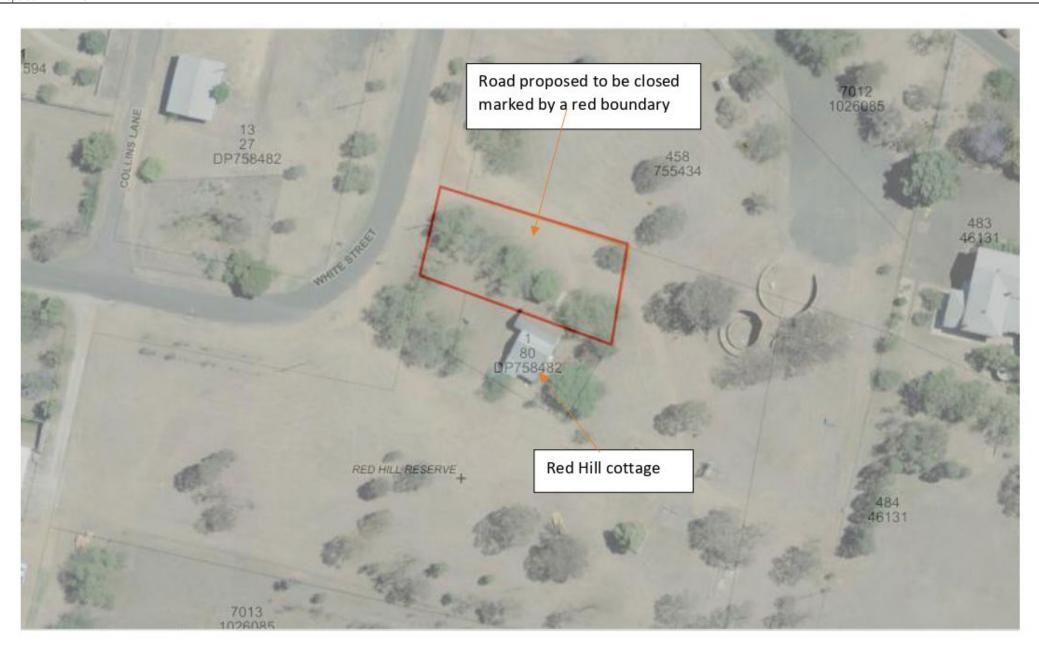

# **Executive summary**

This Report seeks to secure a resolution to the proposal by Council's Community Directorate for Council to consider the closure of a Council public road (the Road) located adjacent to the Red Hill Cottage (the Cottage) at 49 White Street Gulgong on Lot 1 Section 80 DP758482.

This Report also seeks to secure a resolution for progression of the proposed closure of the Road pursuant to Part 4 Division 3 Roads Act 1993 (the Act).

The proposed Road closure area is appended as Attachment 1 to this Report.

As part of the original Cottage encroaches onto the Road, the DA approval process cannot proceed until the encroachment is addressed.

The DA and Planning Department's advice are appended as Attachments 2 and 3, respectively, to this Report.

It is proposed that closing the Road and consolidating the resultant land parcel with the Cottage site will resolve the anomaly and will allow Council to develop the site as planned.

The Road is within the precincts of Red Hill Reserve. There is formal formed access to all the properties within the area. Closure of the Road will not affect access to any other property.

Attachments: 1.

- Map showing road proposed to be closed.
- 2. DA0159/2021 for the development of premises on site.
- 3. Council Planning Department advice.
- 4. Gazettal of Gulgong roads dedicated to Council roads dedicated to Council indicated by a red colour.