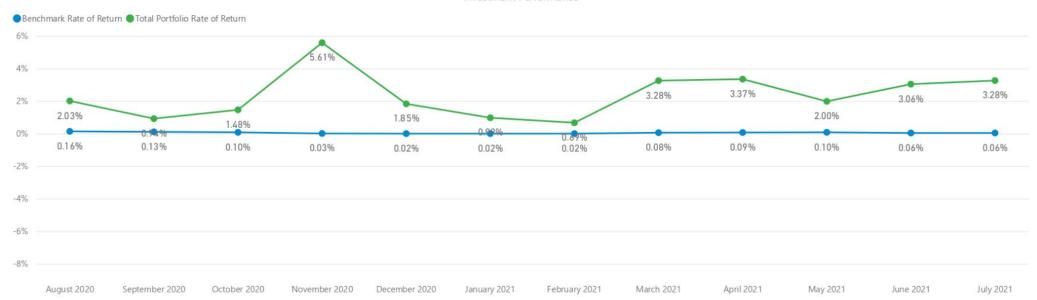

# Mid-Western Regional Council Cash and Investments as at 31 July 2021

Total Investment Portfolio

103.21M

Portfolio Balance at End of Mont

Investment Performance