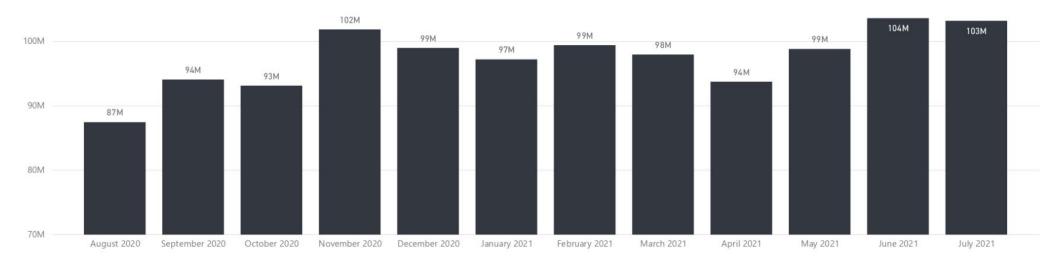

# Mid-Western Regional Council Cash and Investments as at 31 July 2021

Total Investment Portfolio

103.21M

Portfolio Balance at End of Mont

Investment Performance