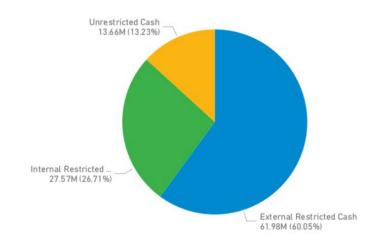

# Mid-Western Regional Council Cash and Investments as at 31 July 2021

Total Investment Portfolio

103.21M

Portfolio Balance at End of Mont

Investment Performance