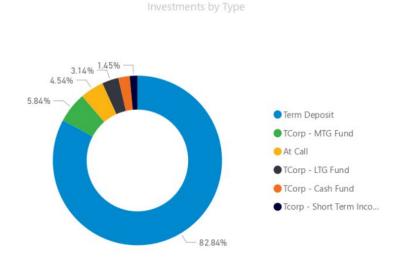

### Investment Portfolio Summary

|                            |    |             |        | Cumulative | Cumulative | Policy     |
|----------------------------|----|-------------|--------|------------|------------|------------|
| Term to Maturity           | An | nount       | Actual | Actual     | Minimum    | Compliance |
| Less than 3 months         | \$ | 34,008,640  | 33%    | 33%        | 20%        | OK         |
| Between 3 months and 1 ye  | \$ | 45,200,000  | 44%    | 77%        | 40%        | OK         |
| Between 1 year and 2 years | \$ | 22,000,000  | 21%    | 98%        | 50%        | OK         |
| Between 2 years and 4 year | \$ | 2,000,000   | 2%     | 100%       | 85%        | OK         |
| More than 5 years          | \$ | -           | 0%     | 100%       | 0%         | OK         |
| Total                      | \$ | 103,208,640 |        |            |            |            |

|                         |               | D. C.           | Policy     |                |               |
|-------------------------|---------------|-----------------|------------|----------------|---------------|
| Long Torm Boting        | Institution   | Policy<br>Limit | Compliance | % of Doutfolio | Amount        |
| Long Term Rating        | Institution   |                 | <u> </u>   | % of Portfolio | Amount        |
| AA-                     | CBA           | 40%             |            | 27%            | \$ 28,200,000 |
|                         | NAB           | 40%             |            | 28%            | \$ 29,183,024 |
|                         | St George     | 40%             |            | 3%             | , ,           |
|                         | Westpac       | 40%             |            | 7%             | . , ,         |
| A+                      | Macquarie     | 20%             | OK         | 1%             | . , ,         |
| Α                       | ING           | 20%             | OK         | 1%             | \$ 1,500,000  |
|                         | Bank Of       |                 |            |                |               |
| BBB+                    | Queensland    | 10%             | OK         | 10%            | \$ 10,200,000 |
| BBB                     | AMP           | 5%              | OK         | 3%             | \$ 3,500,000  |
|                         | MyState Bank  | 5%              | Over Limit | 6%             | \$ 6,100,000  |
|                         | TCorp - Cash  |                 |            |                |               |
| Tcorp Cash Fund         | Fund          | 30%             | OK         | 2%             | \$ 2,259,110  |
| •                       | TCorp - Long  |                 |            |                | . , ,         |
|                         | Term Growth   |                 |            |                |               |
| TCorp Growth Funds      | Fund          | 15%             | OK         | 3%             | \$ 3,237,106  |
|                         | TCorp -       |                 |            |                | ,,            |
|                         | Medium Term   |                 |            |                |               |
|                         | Growth Fund   | 15%             | OK         | 6%             | \$ 6,028,053  |
|                         | Tcorp - Short | 1070            | OIL        | 070            | Ψ 0,020,000   |
|                         | Term Income   |                 |            |                |               |
| Tcorp Short Term Income |               | 15%             | OK         | 1%             | \$ 1,501,348  |
| Grand Total             | I WIIW        | 1370            | OIL        |                | \$103,208,640 |