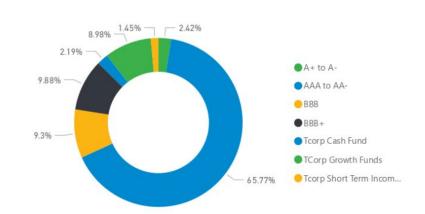

|                         |               | D. C.           | Policy     |                |               |
|-------------------------|---------------|-----------------|------------|----------------|---------------|
| Long Torm Boting        | Institution   | Policy<br>Limit | Compliance | % of Doutfolio | Amount        |
| Long Term Rating        | Institution   |                 | <u> </u>   | % of Portfolio | Amount        |
| AA-                     | CBA           | 40%             |            | 27%            | \$ 28,200,000 |
|                         | NAB           | 40%             |            | 28%            | \$ 29,183,024 |
|                         | St George     | 40%             |            | 3%             | , ,           |
|                         | Westpac       | 40%             |            | 7%             | . , ,         |
| A+                      | Macquarie     | 20%             | OK         | 1%             | . , ,         |
| Α                       | ING           | 20%             | OK         | 1%             | \$ 1,500,000  |
|                         | Bank Of       |                 |            |                |               |
| BBB+                    | Queensland    | 10%             | OK         | 10%            | \$ 10,200,000 |
| BBB                     | AMP           | 5%              | OK         | 3%             | \$ 3,500,000  |
|                         | MyState Bank  | 5%              | Over Limit | 6%             | \$ 6,100,000  |
|                         | TCorp - Cash  |                 |            |                |               |
| Tcorp Cash Fund         | Fund          | 30%             | OK         | 2%             | \$ 2,259,110  |
| •                       | TCorp - Long  |                 |            |                | . , ,         |
|                         | Term Growth   |                 |            |                |               |
| TCorp Growth Funds      | Fund          | 15%             | OK         | 3%             | \$ 3,237,106  |
|                         | TCorp -       |                 |            |                | ,,            |
|                         | Medium Term   |                 |            |                |               |
|                         | Growth Fund   | 15%             | OK         | 6%             | \$ 6,028,053  |
|                         | Tcorp - Short | 1070            | OIL        | 070            | Ψ 0,020,000   |
|                         | Term Income   |                 |            |                |               |
| Tcorp Short Term Income |               | 15%             | OK         | 1%             | \$ 1,501,348  |
| Grand Total             | I WIIW        | 1370            | OIL        |                | \$103,208,640 |

|                                | Credit Policy | Policy<br>Complianc |           |    |             |
|--------------------------------|---------------|---------------------|-----------|----|-------------|
| Long Term Rating Group         | Limit         | e (SP               | Portfolio | Ar | nount       |
| AAA to AA-                     | 100%          | OK                  | 66%       | \$ | 67,883,024  |
| A+ to A-                       | 50%           | OK                  | 2%        | \$ | 2,500,000   |
| BBB+                           | 20%           | OK                  | 10%       | \$ | 10,200,000  |
| BBB                            | 10%           | OK                  | 9%        | \$ | 9,600,000   |
| Tcorp Cash Fund                | 30%           | OK                  | 2%        | \$ | 2,259,110   |
| TCorp Growth Funds             | 15%           | OK                  | 9%        | \$ | 9,265,158   |
| <b>Tcorp Short Term Income</b> | 15%           | OK                  | 1%        | \$ | 1,501,348   |
| Grand Total                    |               |                     | 100%      | \$ | 103,208,640 |