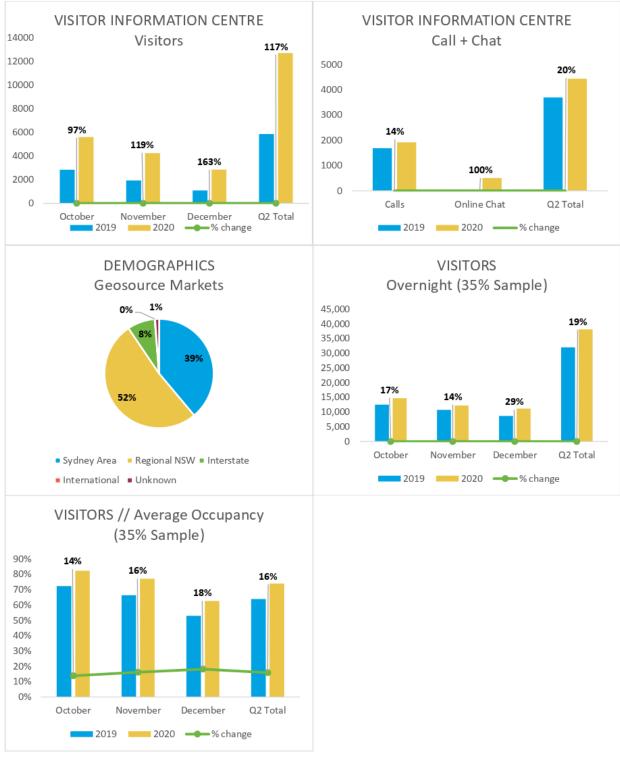

#### VISITOR STATISTICS

- VIC visitors up (117%), call + online chat (with chat introduced mid-2020) up 20%
- Regional NSW strongest geo-source market (52%) followed by Sydney Region (39%)
- Overnight visitors up (19%)
- Average occupancy up (16%), Q2 average occupancy 74%