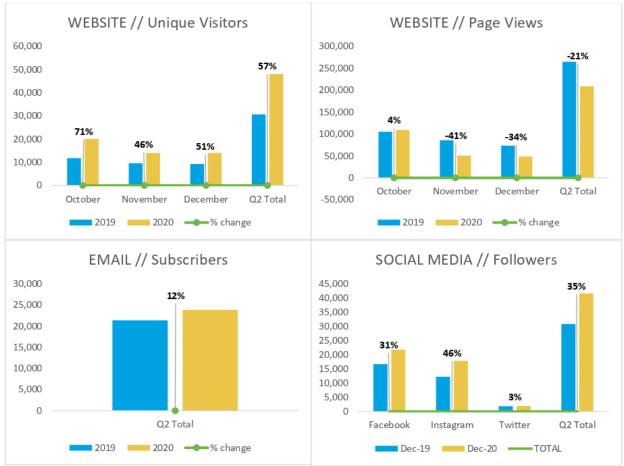

#### DESTINATION MARKETING

- Launched new destination website October 2020. Unique website visitation up (57%). Page views down (21%) due to an easier navigation platform on the new site, home page scroll function and streamlined customer usability
  (reducing time spent searching for information on multiple pages)
- Due to COVID19, MRT did not attend any promotional events or trade shows
- EDM campaign to subscribers monthly, including MWRC Councillors
- 21,845 magazines + 10,840 maps distributed (in and outside of region)
- Feel the Love Campaign on hold due to continued strong demand
- MRT promotional activations via strategic public relations and communications plan, media outreach and hosting, EDM campaign, social media strategy and print collateral distribution