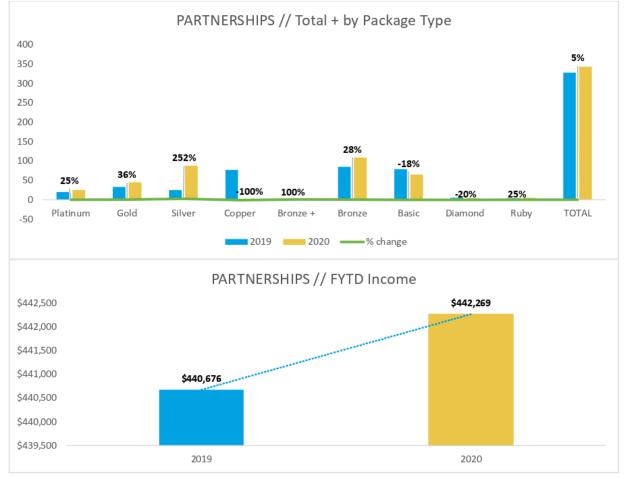

#### PARTNERSHIPS

- Total partnership packages up (5%)
- Partnership income up slightly (note: FY21 reduced partnership package fees to support the local industry during COVID19 crisis)
- Note: Copper packages were not offered in FY21 and Bronze Plus packages were introduced