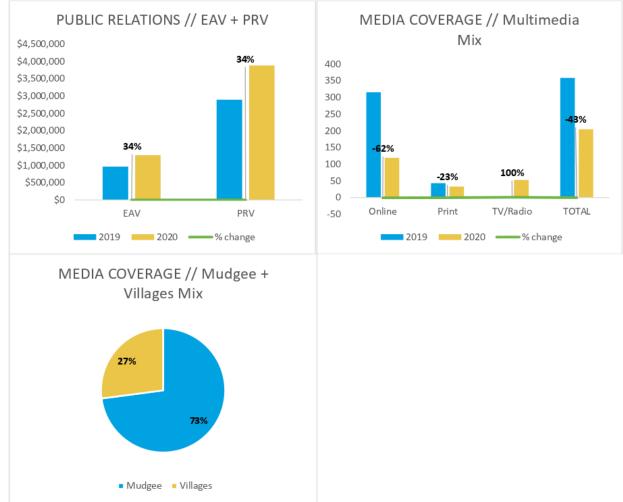

#### PUBLIC RELATIONS // MEDIA COVERAGE

For access to media coverage/articles, click here to access our digital press room.

- High value media coverage in Q2 with both Estimated Advertising Value (EAV) and Public Relations Value (PRV) up (34%)
- Total articles down (43%), however stronger engagement noted with EAV and PRV results much higher than same time previous year (note: 2019 results included major investment by Wotif.com for Snag Festival promotion)
- 27% of media coverage included reference to villages outside of Mudgee, exceeding target of 15%