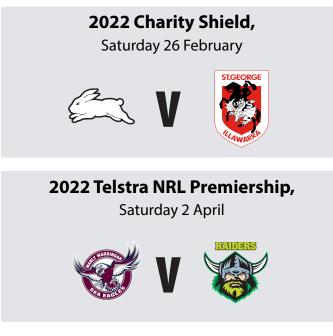

### GLEN WILLOW TO HOST NRL MATCHES

Mid-Western Regional Council announced it has secured two NRL games to be hosted at Glen Willow Regional Sports Stadium in 2022.

Our Mudgee stadium will host the Charity Shield match featuring the Rabbitohs V Dragons, and Round 4 of the Telstra Premiership with Manly V Canberra. The two games will be broadcast live to a national television and radio audience.