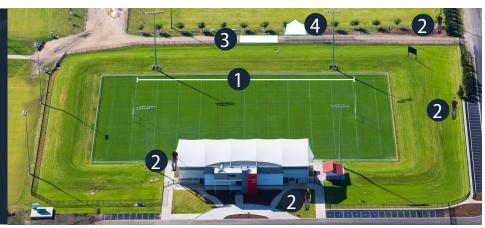

#### LED On-Field Advertising Maximum of 4 only

Receive in-stadium and national television exposure through this exclusive opportunity to advertise on the LED field signage. Typically retailing at \$25,000 per strip, Council is pleased to offer four smaller LED signage strips at a reduced rate.

#### 3 Food Precinct Rights Maximum of 1 only

Claim naming rights to the Food Precinct and have your business exposed to up to 10,000 spectators as they purchase refreshments.

#### 2 Event Staff Uniform Sponsorship Maximum of 1 only

Secure roving exposure and have your brand printed on the Glen Willow Stadium event staff uniform. Over 20 volunteers and staff will wear the partner branding alongside Mid-Western Regional Council's logo at all entrances, bus zones and throughout the complex.

#### Brand Activation Stall Holder Maximum of 5 only

Capitalise on the high volume of foot traffic accessing the Food Precinct by hosting a stall amongst the food vendors. Engage with spectators and potential customers face-to-face and present your marketing material.

#### KEY

- 1 | LED On-Field Advertising
- 2 | Event Staff Uniform Sponsorship
- 3 | Food Precinct Rights
- 4 | Brand Activation Stall Holder