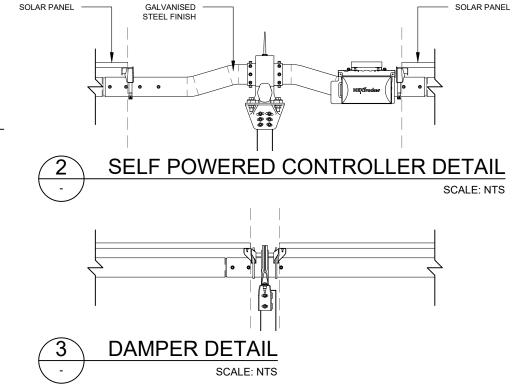

TYPICAL ARRAY END ELEVATION

SCALE: 1:50

| N | 0. | STAGE                   | DATE       | NOTES                                                                        | PARTNERS |                                    | DRAWN MJB                                                                                    | DRAWING    | NEXTRACKER ARRAY DETAILS                |                |          |
|---|----|-------------------------|------------|------------------------------------------------------------------------------|----------|------------------------------------|----------------------------------------------------------------------------------------------|------------|-----------------------------------------|----------------|----------|
| - |    |                         |            | 1. TRACKER AND MODULE DIMENSIONS ARE INDICATIVE AND SUBJECT TO CHANGE BY THE |          | 21_                                | CHECKED                                                                                      | DIOAVVING  |                                         |                |          |
| 1 |    | ISSUED FOR DA APPROVAL  | 13/06/2019 | MANUFACTURER WITHOUT NOTICE.                                                 |          |                                    | APPROVED                                                                                     | 1          |                                         |                |          |
| 2 |    | DEVELOPMENT APPLICATION | 16/12/2021 |                                                                              |          |                                    |                                                                                              | PROJECT    | BURRUNDULLA MINI SUSTAINABLE ENERGY PAR | <b>K</b> SCALE | AS NOTED |
| 3 |    |                         |            |                                                                              |          |                                    | ALL MEASUREMENTS IN MM UNLESS<br>OTHERWISE STATED.                                           | CLIENT     | ITP DEVELOPMENT                         | SHEET SIZE     | A3       |
| 4 |    |                         |            |                                                                              |          | RENEWARIES                         | USED BY CLIENTS OF ITP OR THOSE                                                              | ADDRESS    | 3B SYDNEY ROAD                          | ORIG. DATE     | 17/1/19  |
| 5 |    |                         |            |                                                                              |          |                                    | WHO HAVE RECEIVED EXPRESS<br>PERMISSION FROM ITP. THE USE OF                                 |            | BURRUNDULLA, NSW 2850                   | REV. DATE      | 16/12/21 |
| 6 |    |                         |            |                                                                              |          | info@itp.com.au O'CONNOR, ACT 2602 | THIS DRAWING SHALL NOT EXTEND<br>BEYOND THE PURPOSE FOR WHICH<br>IT WAS ORIGINALLY PREPARED. | DRAWING NO | MUD3C-E-3400                            | REV NO.        | 2        |