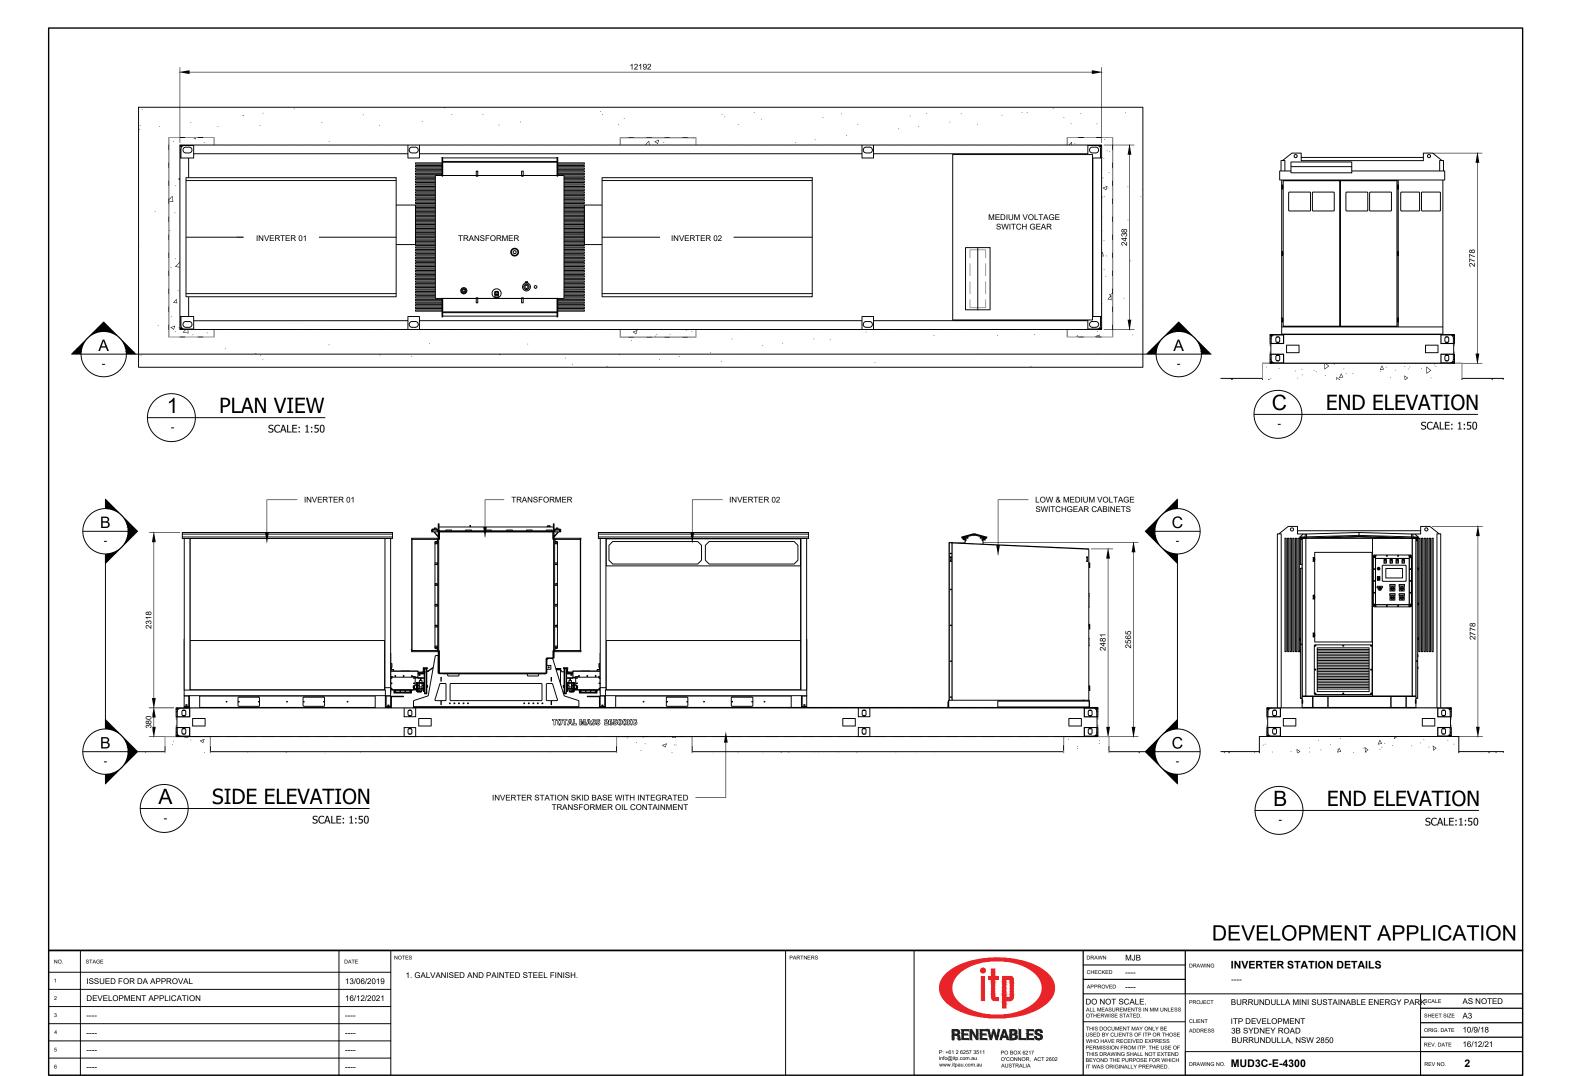

# 1 INVERTER FOOTING PLAN SCALE: 1:50

| NO. | STAGE                   | DATE       | NOTES | PARTNERS |                                | DRAWN MJB                                                                                 | DRAWING     | INVERTER FOOTING DETAILS                |                     |
|-----|-------------------------|------------|-------|----------|--------------------------------|-------------------------------------------------------------------------------------------|-------------|-----------------------------------------|---------------------|
| 1   | ISSUED FOR DA APPROVAL  | 13/06/2019 |       |          | itn                            | CHECKED APPROVED                                                                          | D. W. W. W. |                                         |                     |
| 2   | DEVELOPMENT APPLICATION | 16/12/2021 |       |          | 1 ch                           | DO NOT SCALE.                                                                             | PROJECT     | BURRUNDULLA MINI SUSTAINABLE ENERGY PAF | RISCALE AS NOTED    |
| 3   |                         |            |       |          |                                | ALL MEASUREMENTS IN MM UNLESS<br>OTHERWISE STATED.                                        | CLIENT      | ITP DEVELOPMENT                         | SHEET SIZE A3       |
| 4   |                         |            |       |          | RENEWABLES                     | THIS DOCUMENT MAY ONLY BE<br>USED BY CLIENTS OF ITP OR THOSE<br>WHO HAVE RECEIVED EXPRESS | ADDRESS     | 3B SYDNEY ROAD<br>BURRUNDULLA, NSW 2850 | ORIG. DATE 27/11/18 |
| 5   |                         |            |       |          | P: +61 2 6257 3511 PO BOX 6217 | PERMISSION FROM ITP. THE USE OF<br>THIS DRAWING SHALL NOT EXTEND                          |             | ·                                       | REV. DATE 15/12/21  |
| 6   |                         |            |       |          |                                | BEYOND THE PURPOSE FOR WHICH<br>IT WAS ORIGINALLY PREPARED.                               | DRAWING NO  | MUD3C-C-4300                            | REV NO. 1           |