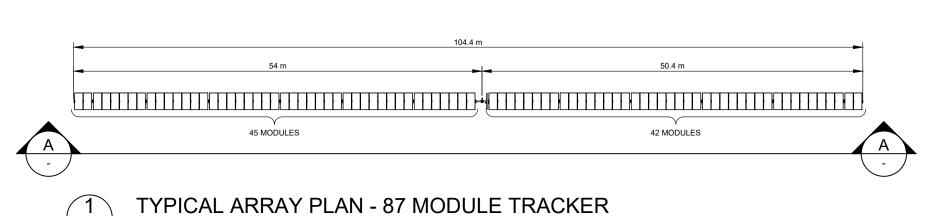

TYPICAL ARRAY END ELEVATION

SCALE: 1:50

| N | 0. | STAGE                   | DATE       | NOTES                                                                        | PARTNERS |                                    | DRAWN MJB                                                                                    | DRAWING    | NEXTRACKER ARRAY DETAILS                |                |          |
|---|----|-------------------------|------------|------------------------------------------------------------------------------|----------|------------------------------------|----------------------------------------------------------------------------------------------|------------|-----------------------------------------|----------------|----------|
| - |    |                         |            | 1. TRACKER AND MODULE DIMENSIONS ARE INDICATIVE AND SUBJECT TO CHANGE BY THE |          | 21_                                | CHECKED                                                                                      | DIOAVVING  |                                         |                |          |
| 1 |    | ISSUED FOR DA APPROVAL  | 13/06/2019 | MANUFACTURER WITHOUT NOTICE.                                                 |          |                                    | APPROVED                                                                                     | 1          |                                         |                |          |
| 2 |    | DEVELOPMENT APPLICATION | 16/12/2021 |                                                                              |          |                                    |                                                                                              | PROJECT    | BURRUNDULLA MINI SUSTAINABLE ENERGY PAR | <b>K</b> SCALE | AS NOTED |
| 3 |    |                         |            |                                                                              |          |                                    | ALL MEASUREMENTS IN MM UNLESS<br>OTHERWISE STATED.                                           | CLIENT     | ITP DEVELOPMENT                         | SHEET SIZE     | A3       |
| 4 |    |                         |            |                                                                              |          | RENEWARIES                         | USED BY CLIENTS OF ITP OR THOSE                                                              | ADDRESS    | 3B SYDNEY ROAD                          | ORIG. DATE     | 17/1/19  |
| 5 |    |                         |            |                                                                              |          |                                    | WHO HAVE RECEIVED EXPRESS<br>PERMISSION FROM ITP. THE USE OF                                 |            | BURRUNDULLA, NSW 2850                   | REV. DATE      | 16/12/21 |
| 6 |    |                         |            |                                                                              |          | info@itp.com.au O'CONNOR, ACT 2602 | THIS DRAWING SHALL NOT EXTEND<br>BEYOND THE PURPOSE FOR WHICH<br>IT WAS ORIGINALLY PREPARED. | DRAWING NO | MUD3C-E-3400                            | REV NO.        | 2        |