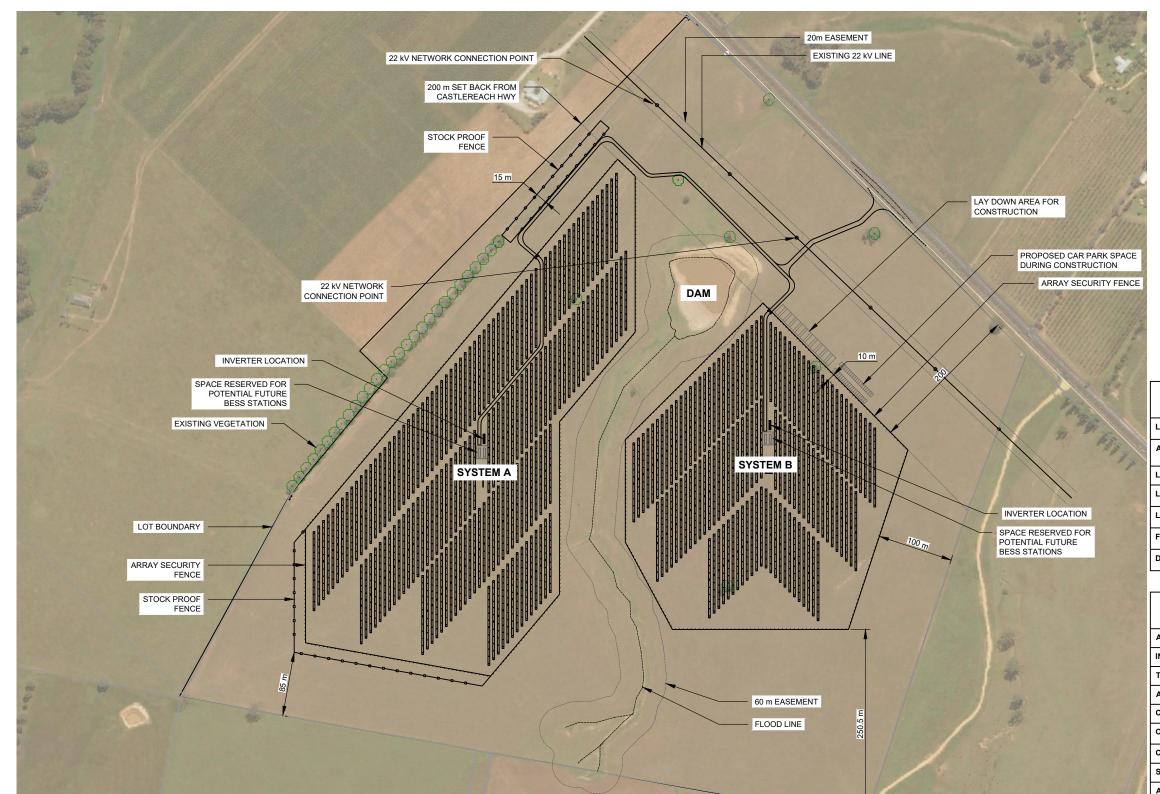

|      | SITE IN     | FORMATION                             |
|------|-------------|---------------------------------------|
|      | LOT / DP    | 6/1069441                             |
| 1001 | ADDRESS     | 3B SYDNEY ROAD, BURRUNDULLA, NSW 2850 |
|      | LGA         | MID-WESTERN REGIONAL COUNCIL          |
|      | LAT / LONG  | -32.6337 / 149.625628                 |
|      | LOT AREA    | 67.4 ha                               |
|      | FENCED AREA | 26.0 ha (A: 14.7 ha, B: 11.3 ha)      |
|      | DNSP        | ESSENTIAL ENERGY                      |

|   | PROJECT                | INFORMATION                    |  |  |  |  |  |  |
|---|------------------------|--------------------------------|--|--|--|--|--|--|
|   | AC CAPACITY            | 5.0 MW                         |  |  |  |  |  |  |
|   | INVERTERS              | 2 x 3.0 MW AC                  |  |  |  |  |  |  |
|   | TRACKER SPACING (N-S)  | MIN. 1 m                       |  |  |  |  |  |  |
|   | ARRAY PITCH            | 6.25 m                         |  |  |  |  |  |  |
|   | CONNECTION VOLTAGE     | 22 kV                          |  |  |  |  |  |  |
| 3 | CONNECTION FEEDER      | ESSENTIAL ENERGY MUD62         |  |  |  |  |  |  |
| 1 | CONNECTION SUBSTATION  | ESSENTIAL ENERGY MUDGEE        |  |  |  |  |  |  |
|   | SECURITY FENCE SETBACK | MIN. 10 m FROM OPTION BOUNDARY |  |  |  |  |  |  |
| 1 | ARRAY SETBACK          | MIN. 10 m FROM SECURITY FENCE  |  |  |  |  |  |  |
| - | ACCESS PATH WIDTH      | 6.0 m & 4.0 m                  |  |  |  |  |  |  |

## GENERAL ARRANGEMENT PLAN

SCALE: 1:5000

| NO. | STAGE                       | DATE       | NOTES                                                                   | PARTNERS |                                                                  | DRAWN MJB                                                                                     | DRAWING   | GENERAL ARRANGEMENT PLAN                |                    |      |
|-----|-----------------------------|------------|-------------------------------------------------------------------------|----------|------------------------------------------------------------------|-----------------------------------------------------------------------------------------------|-----------|-----------------------------------------|--------------------|------|
| 1   | ISSUED FOR DA APPROVAL      | 13/06/2019 | 1. SYSTEM INFORMATION IS THE SAME FOR SYSTEM A AND SYSTEM B.            |          | 11-                                                              | CHECKED NL                                                                                    | ]         |                                         |                    |      |
| Ľ   | ISSUED FOR DA APPROVAL      | 13/06/2019 | 2. NEW VEGETATION AREAS ARE INDICATIVE, REFER TO LANDSCAPE CONCEPT PLAN |          |                                                                  | APPROVED NL                                                                                   |           |                                         |                    |      |
| 2   | UPDATED EMERGENCY EXIT      | 11/10/2019 |                                                                         |          | 1 cp                                                             | DO NOT SCALE.                                                                                 | PROJECT   | BURRUNDULLA MINI SUSTAINABLE ENERGY PAR | RISCALE AS NO      | OTED |
| 3   | UPDATED FOR DA RESUBMISSION | 30/09/2020 |                                                                         |          |                                                                  | ALL MEASUREMENTS IN MM UNLESS<br>OTHERWISE STATED.                                            | CLIENT    | ITP DEVELOPMENT                         | SHEET SIZE A3      |      |
| 4   | DEVELOPMENT APPLICATION     | 17/12/2021 |                                                                         |          | RENEWABLES                                                       | THIS DOCUMENT MAY ONLY BE USED BY CLIENTS OF ITP OR THOSE                                     | ADDRESS   | 3B SYDNEY ROAD                          | ORIG. DATE 13/1/21 |      |
| 5   | DEVELOPMENT APPLICATION     | 30/06/2022 |                                                                         |          | P: +61 2 6257 3511 PO BOX 6217                                   | WHO HAVE RECEIVED EXPRESS<br>PERMISSION FROM ITP. THE USE OF<br>THIS DRAWING SHALL NOT EXTEND |           | BURRUNDULLA, NSW 2850                   | REV. DATE 30/6/22  | 22   |
| 6   |                             |            |                                                                         |          | info@itp.com.au O'CONNOR, ACT 2602<br>www.ltpau.com.au AUSTRALIA | BEYOND THE PURPOSE FOR WHICH IT WAS ORIGINALLY PREPARED.                                      | DRAWING N | . MUD3C-G-2100                          | REV NO. 5          |      |