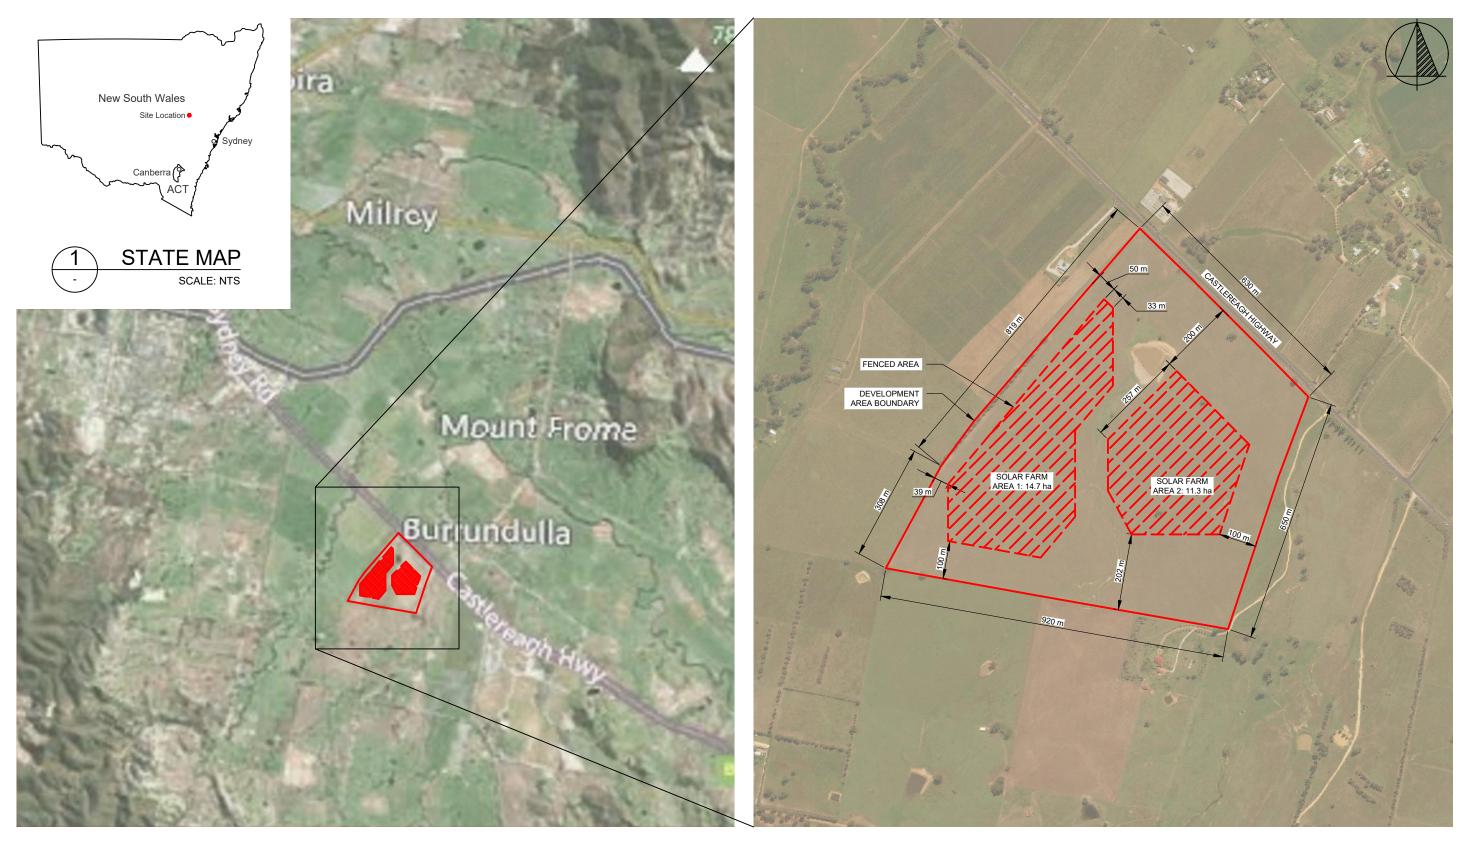

|      | SITE IN     | FORMATION                             |
|------|-------------|---------------------------------------|
|      | LOT / DP    | 6/1069441                             |
| 1001 | ADDRESS     | 3B SYDNEY ROAD, BURRUNDULLA, NSW 2850 |
|      | LGA         | MID-WESTERN REGIONAL COUNCIL          |
|      | LAT / LONG  | -32.6337 / 149.625628                 |
|      | LOT AREA    | 67.4 ha                               |
|      | FENCED AREA | 26.0 ha (A: 14.7 ha, B: 11.3 ha)      |
|      | DNSP        | ESSENTIAL ENERGY                      |