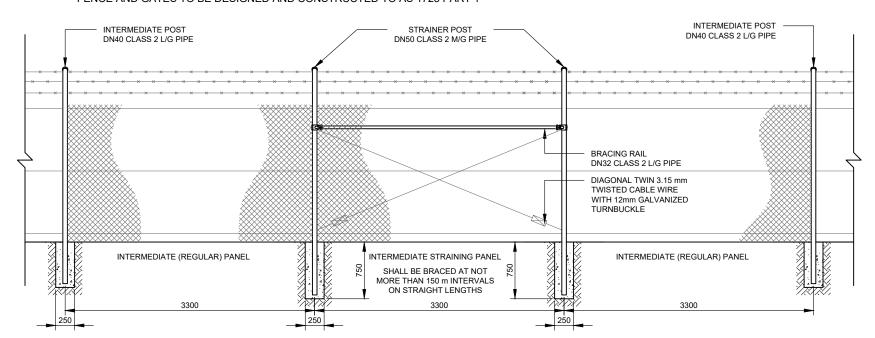

# 2 INTERMEDIATE STRAINING PANEL FENCE SECTION SCALE: 1:50

FENCE AND GATES TO BE DESIGNED AND CONSTRUCTED TO AS 1725 PART 1