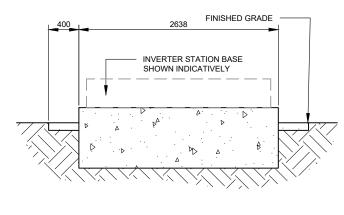

# 1 INVERTER FOOTING PLAN SCALE: 1:50

| NO. | STAGE                   | DATE       | NOTES | PARTNERS |                                | DRAWN MJB                                                                                 | DRAWING     | INVERTER FOOTING DETAILS                |                     |
|-----|-------------------------|------------|-------|----------|--------------------------------|-------------------------------------------------------------------------------------------|-------------|-----------------------------------------|---------------------|
| 1   | ISSUED FOR DA APPROVAL  | 13/06/2019 |       |          | itn                            | CHECKED APPROVED                                                                          | D. W. W. W. |                                         |                     |
| 2   | DEVELOPMENT APPLICATION | 16/12/2021 |       |          | 1 ch                           | DO NOT SCALE.                                                                             | PROJECT     | BURRUNDULLA MINI SUSTAINABLE ENERGY PAF | RISCALE AS NOTED    |
| 3   |                         |            |       |          |                                | ALL MEASUREMENTS IN MM UNLESS<br>OTHERWISE STATED.                                        | CLIENT      | ITP DEVELOPMENT                         | SHEET SIZE A3       |
| 4   |                         |            |       |          | RENEWABLES                     | THIS DOCUMENT MAY ONLY BE<br>USED BY CLIENTS OF ITP OR THOSE<br>WHO HAVE RECEIVED EXPRESS | ADDRESS     | 3B SYDNEY ROAD<br>BURRUNDULLA, NSW 2850 | ORIG. DATE 27/11/18 |
| 5   |                         |            |       |          | P: +61 2 6257 3511 PO BOX 6217 | PERMISSION FROM ITP. THE USE OF<br>THIS DRAWING SHALL NOT EXTEND                          |             | ·                                       | REV. DATE 15/12/21  |
| 6   |                         |            |       |          |                                | BEYOND THE PURPOSE FOR WHICH<br>IT WAS ORIGINALLY PREPARED.                               | DRAWING NO  | MUD3C-C-4300                            | REV NO. 1           |