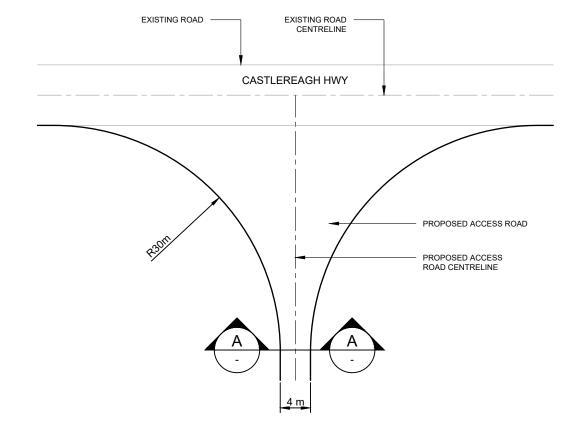

| RENEWABLES                         | THIS DOCUMENT MAY ONLY BE<br>USED BY CLIENTS OF ITP OR THOSE                            | ADDRESS    | 3B SYDNEY ROAD                          | ORIG. DATE 23/11/18 |
| 5   |                         |            |                             |          | P: +61 2 6257 3511 PO BOX 6217     | WHO HAVE RECEIVED EXPRESS PERMISSION FROM ITP. THE USE OF THIS DRAWING SHALL NOT EXTEND |            | BURRUNDULLA, NSW 2850                   | REV. DATE 16/12/21  |
| 6   |                         |            |                             |          | info@ltp.com.au O'CONNOR, ACT 2602 | BEYOND THE PURPOSE FOR WHICH<br>IT WAS ORIGINALLY PREPARED.                             | DRAWING NO | MUD3C-C-5301                            | REV NO. <b>2</b>    |







## INDICATIVE TURNING DETAIL PLAN

SCALE: 1:500



## CROSS SECTION - ACCESS PATH

SCALE: 1:50

| NO.      | STAGE                    | DATE       | NOTES | PARTNERS |                                    | DRAWN MJB                                                                                    | DRAWING    | ACCESS PATH DETAILS                     |                    |
|----------|--------------------------|------------|-------|----------|------------------------------------|----------------------------------------------------------------------------------------------|------------|-----------------------------------------|--------------------|
| H.       | JOSUFER FOR DA ARRESOVAL | 10/00/0010 |       |          |                                    | CHECKED AN