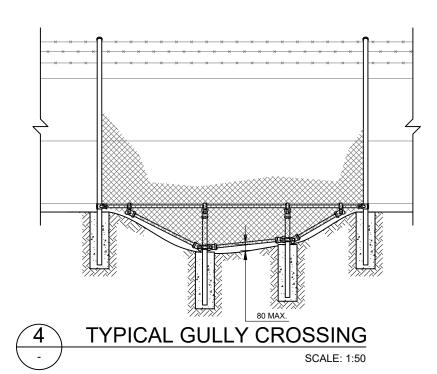

## TYPICAL STORMWATER CROSSING SCALE: 1:50

FENCE AND GATES TO BE DESIGNED AND CONSTRUCTED TO AS 1725 PART 1

FENCE AND GATES TO BE DESIGNED AND CONSTRUCTED TO AS 1725 PART 1

| NO. | STAGE                   | DATE       | NOTES                       | PARTNERS |                                                                  | DRAWN MJB                                                                                     | DRAWING    | FENCING DETAILS                         |                     |
|-----|-------------------------|------------|-----------------------------|----------|------------------------------------------------------------------|-----------------------------------------------------------------------------------------------|------------|-----------------------------------------|---------------------|
| 1   | ISSUED FOR DA APPROVAL  | 13/06/2019 | 1. GALVANISED STEEL FINISH. |          | I I TO TO                                                        | CHECKED APPROVED                                                                              | 5101111110 |                                         |                     |
| 2   | DEVELOPMENT APPLICATION | 16/12/2021 |                             |          |                                                                  |                                                                                               | PROJECT    | BURRUNDULLA MINI SUSTAINABLE ENERGY PAR | SCALE AS NOTED      |
| 3   |                         |            |                             |          |                                                                  | ALL MEASUREMENTS IN MM UNLESS OTHERWISE STATED.                                               | CLIENT     | ITP DEVELOPMENT                         | SHEET SIZE A3       |
| 4   |                         |            |                             |          | RENEWABLES                                                       | THIS DOCUMENT MAY ONLY BE USED BY CLIENTS OF ITP OR THOSE                                     | ADDRESS    | 3B SYDNEY ROAD<br>BURRUNDULLA, NSW 2850 | ORIG. DATE 23/11/18 |
| 5   |                         |            |                             |          | P: +61 2 6257 3511 PO BOX 6217                                   | WHO HAVE RECEIVED EXPRESS<br>PERMISSION FROM ITP. THE USE OF<br>THIS DRAWING SHALL NOT EXTEND |            | BURRUNDULLA, NSW 2000                   | REV. DATE 16/12/21  |
| 6   |                         |            |                             |          | info@itp.com.au O'CONNOR, ACT 2602<br>www.itpau.com.au AUSTRALIA | BEYOND THE PURPOSE FOR WHICH<br>IT WAS ORIGINALLY PREPARED.                                   | DRAWING N  | MUD3C-C-5300                            | REV NO. <b>2</b>    |