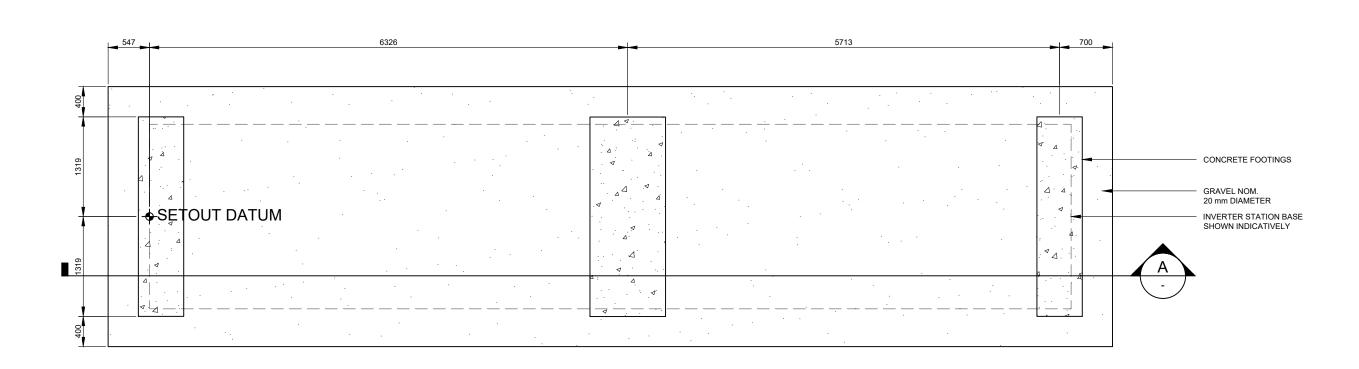

# 1 INVERTER FOOTING PLAN SCALE: 1:50

| NO. | STAGE                   | DATE       | NOTES | PARTNERS |                                | DRAWN MJB                                                                                 | DRAWING     | INVERTER FOOTING DETAILS                |                     |
|-----|-------------------------|------------|-------|----------|--------------------------------|-------------------------------------------------------------------------------------------|-------------|-----------------------------------------|---------------------|
| 1   | ISSUED FOR DA APPROVAL  | 13/06/2019 |       |          | itn                            | CHECKED APPROVED                                                                          | D. W. W. W. |                                         |                     |
| 2   | DEVELOPMENT APPLICATION | 16/12/2021 |       |          | 1 ch                           | DO NOT SCALE.                                                                             | PROJECT     | BURRUNDULLA MINI SUSTAINABLE ENERGY PAF | RISCALE AS NOTED    |
| 3   |                         |            |       |          |                                | ALL MEASUREMENTS IN MM UNLESS<br>OTHERWISE STATED.                                        | CLIENT      | ITP DEVELOPMENT                         | SHEET SIZE A3       |
| 4   |                         |            |       |          | RENEWABLES                     | THIS DOCUMENT MAY ONLY BE<br>USED BY CLIENTS OF ITP OR THOSE<br>WHO HAVE RECEIVED EXPRESS | ADDRESS     | 3B SYDNEY ROAD<br>BURRUNDULLA, NSW 2850 | ORIG. DATE 27/11/18 |
| 5   |                         |            |       |          | P: +61 2 6257 3511 PO BOX 6217 | PERMISSION FROM ITP. THE USE OF<br>THIS DRAWING SHALL NOT EXTEND                          |             | ·                                       | REV. DATE 15/12/21  |
| 6   |                         |            |       |          |                                | BEYOND THE PURPOSE FOR WHICH<br>IT WAS ORIGINALLY PREPARED.                               | DRAWING NO  | MUD3C-C-4300                            | REV NO. 1           |