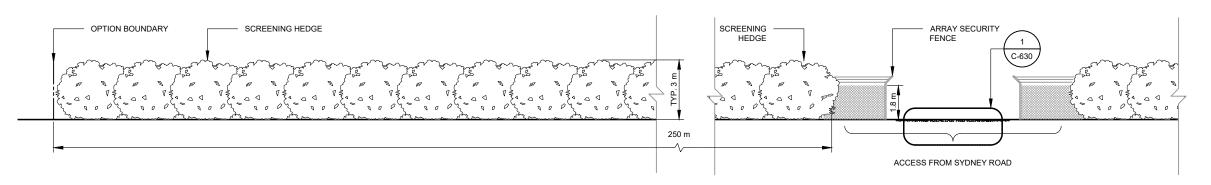

## SITE ELEVATION - SYDNEY ROAD FRONTAGE

SCALE: 1:200

| NO. | O. STAGE DATE                                 | NOTES                                                                        | PARTNERS |                                    | DRAWN MJB                                                                                     | DRAWING    | SITE ELEVATIONS                         |                    |
|-----|-----------------------------------------------|------------------------------------------------------------------------------|----------|------------------------------------|-----------------------------------------------------------------------------------------------|------------|-----------------------------------------|--------------------|
| _   | ISSUED FOR DA APPROVAL 13/06/20               | 1. TRACKER AND MODULE DIMENSIONS ARE INDICATIVE AND SUBJECT TO CHANGE BY THE |          | 11-                                | CHECKED AN                                                                                    |            |                                         |                    |
| Ľ   | ISSUED FOR DA APPROVAL ISSUED FOR DA APPROVAL | MANUFACTURER WITHOUT NOTICE.                                                 |          |                                    | APPROVED AN                                                                                   |            |                                         |                    |
| 2   | UPDATED EMERGENCY EXIT 11/10/20               |                                                                              |          | 1th                                | DO NOT SCALE.                                                                                 | PROJECT    | BURRUNDULLA MINI SUSTAINABLE ENERGY PAR | SCALE AS NOTED     |
| 3   | UPDATED ACCESS ROAD & EMERGENCY EXIT 12/10/20 |                                                                              |          |                                    | ALL MEASUREMENTS IN MM UNLESS OTHERWISE STATED.                                               | CLIENT     | ITP DEVELOPMENT                         | SHEET SIZE A3      |
| 4   | DEVELOPMENT APPLICATION 16/12/20              |                                                                              |          | RENEWABLES                         | THIS DOCUMENT MAY ONLY BE USED BY CLIENTS OF ITP OR THOSE                                     | ADDRESS    | 3B SYDNEY ROAD<br>BURRUNDULLA, NSW 2850 | ORIG. DATE 23/5/19 |
| 5   |                                               |                                                                              |          |                                    | WHO HAVE RECEIVED EXPRESS<br>PERMISSION FROM ITP. THE USE OF<br>THIS DRAWING SHALL NOT EXTEND |            | BURRUNDULLA, NSW 2000                   | REV. DATE 21/12/21 |
| 6   |                                               |                                                                              |          | info@itp.com.au O'CONNOR, ACT 2602 | BEYOND THE PURPOSE FOR WHICH<br>IT WAS ORIGINALLY PREPARED.                                   | DRAWING NO | MUD3C-G-2200                            | REV NO. 4          |