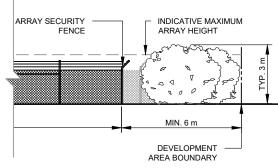

| ORIG. DATE 13/1/21 |      |
| 5   | DEVELOPMENT APPLICATION     | 30/06/2022 |                                                                         |          | P: +61 2 6257 3511 PO BOX 6217                                   | WHO HAVE RECEIVED EXPRESS<br>PERMISSION FROM ITP. THE USE OF<br>THIS DRAWING SHALL NOT EXTEND |           | BURRUNDULLA, NSW 2850                   | REV. DATE 30/6/22  | 22   |
| 6   |                             |            |                                                                         |          | info@itp.com.au O'CONNOR, ACT 2602<br>www.ltpau.com.au AUSTRALIA | BEYOND THE PURPOSE FOR WHICH IT WAS ORIGINALLY PREPARED.                                      | DRAWING N | . MUD3C-G-2100                          | REV NO. 5          |      |







#### SITE ELEVATION - INSIDE SOUTH BOUNDARY

SCALE: 1:200







## SITE ELEVATION - SYDNEY ROAD FRONTAGE

SCALE: 1:200

| NO. | O. STAGE DATE                                 | NOTES                                                                        | PARTNERS |                                    | DRAWN MJB                                                                                     | DRAWING    | SITE ELEVATIONS                         |                    |
|-----|-----------------------------------------------|------------------------------------------------------------------------------|----------|------------------------------------|-----------------------------------------------------------------------------------------------|------------|-----------------------------