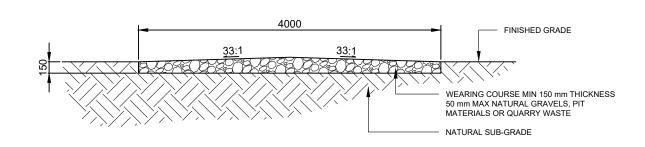

## CROSS SECTION - ACCESS PATH

SCALE: 1:50

| NO.      | STAGE                    | DATE       | NOTES | PARTNERS |                                    | DRAWN MJB                                                                                    | DRAWING    | ACCESS PATH DETAILS                     |                    |
|----------|--------------------------|------------|-------|----------|------------------------------------|----------------------------------------------------------------------------------------------|------------|-----------------------------------------|--------------------|
| H.       | JOSUFER FOR DA ARRESOVAL | 10/00/0010 |       |          |                                    | CHECKED AN                                                                                   |            |                                         |                    |
| 1        | ISSUED FOR DA APPROVAL   | 13/06/2019 |       |          |                                    | APPROVED AN                                                                                  | 1          |                                         |                    |
| 2        | DEVELOPMENT APPLICATION  | 16/12/2021 |       |          |                                    | DO NOT SCALE.                                                                                | PROJECT    | BURRUNDULLA MINI SUSTAINABLE ENERGY PAF | RISCALE AS NOTED   |
| 3        |                          |            |       |          |                                    | ALL MEASUREMENTS IN MM UNLESS OTHERWISE STATED.                                              | CLIENT     | ITP DEVELOPMENT                         | SHEET SIZE A3      |
| 4        |                          |            |       |          | RENEWARI ES                        | THIS DOCUMENT MAY ONLY BE USED BY CLIENTS OF ITP OR THOSE                                    | ADDRESS    | 3B SYDNEY ROAD                          | ORIG. DATE 5/9/18  |
| 5        |                          |            |       |          |                                    | WHO HAVE RECEIVED EXPRESS<br>PERMISSION FROM ITP. THE USE OF                                 |            | BURRUNDULLA, NSW 2850                   | REV. DATE 20/12/21 |
| 6        |                          |            |       |          | info@itp.com.au O'CONNOR, ACT 2602 | THIS DRAWING SHALL NOT EXTEND<br>BEYOND THE PURPOSE FOR WHICH<br>IT WAS ORIGINALLY PREPARED. | DRAWING NO | . MUD3C-C-6300                          | REV NO. 2          |
| <u> </u> |                          |            |       |          |                                    |                                                                                              |            |                                         |                    |