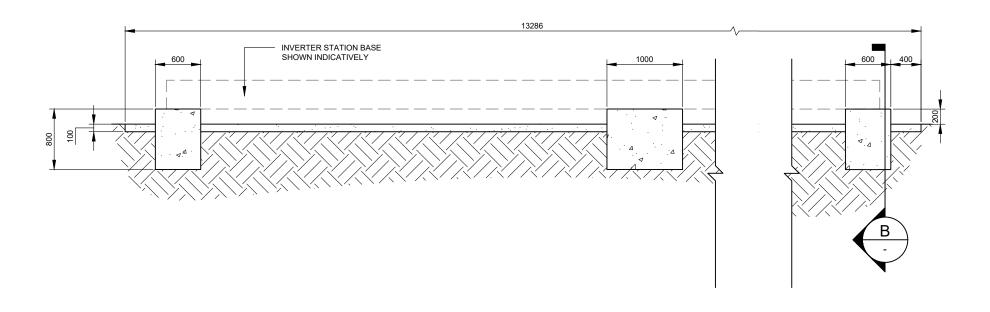

# 1 INVERTER FOOTING PLAN SCALE: 1:50

| NO. | STAGE                   | DATE       | NOTES | PARTNERS |                                | DRAWN MJB                                                                                 | DRAWING     | INVERTER FOOTING DETAILS                |                     |
|-----|-------------------------|------------|-------|----------|--------------------------------|-------------------------------------------------------------------------------------------|-------------|-----------------------------------------|---------------------|
| 1   | ISSUED FOR DA APPROVAL  | 13/06/2019 |       |          | itn                            | CHECKED APPROVED                                                                          | D. W. W. W. |                                         |                     |
| 2   | DEVELOPMENT APPLICATION | 16/12/2021 |       |          | 1 ch                           | DO NOT SCALE.                                                                             | PROJECT     | BURRUNDULLA MINI SUSTAINABLE ENERGY PAF | RISCALE AS NOTED    |
| 3   |                         |            |       |          |                                | ALL MEASUREMENTS IN MM UNLESS<br>OTHERWISE STATED.                                        | CLIENT      | ITP DEVELOPMENT                         | SHEET SIZE A3       |
| 4   |                         |            |       |          | RENEWABLES                     | THIS DOCUMENT MAY ONLY BE<br>USED BY CLIENTS OF ITP OR THOSE<br>WHO HAVE RECEIVED EXPRESS | ADDRESS     | 3B SYDNEY ROAD<br>BURRUNDULLA, NSW 2850 | ORIG. DATE 27/11/18 |
| 5   |                         |            |       |          | P: +61 2 6257 3511 PO BOX 6217 | PERMISSION FROM ITP. THE USE OF<br>THIS DRAWING SHALL NOT EXTEND                          |             | ·                                       | REV. DATE 15/12/21  |
| 6   |                         |            |       |          |                                | BEYOND THE PURPOSE FOR WHICH<br>IT WAS ORIGINALLY PREPARED.                               | DRAWING NO  | MUD3C-C-4300                            | REV NO. 1           |