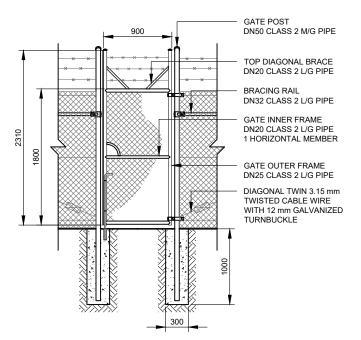

# 7

### SINGLE LEAF GATE SECTION

SCALE: 1:50

FENCE AND GATES TO BE DESIGNED AND CONSTRUCTED TO AS 1725 PART 1

| NO. | STAGE                   | DATE       | NOTES                       | PARTNERS |                                    | DRAWN WJB                                                                               | DRAWING    | GATE DETAILS                            |                     |
|-----|-------------------------|------------|-----------------------------|----------|------------------------------------|-----------------------------------------------------------------------------------------|------------|-----------------------------------------|---------------------|
| -   | <u> </u>                |            | 1. GALVANISED STEEL FINISH. |          | :1_                                | CHECKED                                                                                 | DIGWING    |                                         |                     |
| 1   | ISSUED FOR DA APPROVAL  | 13/06/2019 |                             |          |                                    | APPROVED                                                                                |            |                                         |                     |
| 2   | DEVELOPMENT APPLICATION | 16/12/2021 |                             |          |                                    | DO NOT SCALE.                                                                           | PROJECT    | BURRUNDULLA MINI SUSTAINABLE ENERGY PAR | RISCALE AS NOTED    |
| 3   |                         |            |                             |          |                                    | ALL MEASUREMENTS IN MM UNLESS<br>OTHERWISE STATED.                                      | CLIENT     | ITP DEVELOPMENT                         | SHEET SIZE A3       |
| 4   |                         |            |                             |          | RENEWABLES                         | THIS DOCUMENT MAY ONLY BE<br>USED BY CLIENTS OF ITP OR THOSE                            | ADDRESS    | 3B SYDNEY ROAD                          | ORIG. DATE 23/11/18 |
| 5   |                         |            |                             |          | P: +61 2 6257 3511 PO BOX 6217     | WHO HAVE RECEIVED EXPRESS PERMISSION FROM ITP. THE USE OF THIS DRAWING SHALL NOT EXTEND |            | BURRUNDULLA, NSW 2850                   | REV. DATE 16/12/21  |
| 6   |                         |            |                             |          | info@ltp.com.au O'CONNOR, ACT 2602 | BEYOND THE PURPOSE FOR WHICH<br>IT WAS ORIGINALLY PREPARED.                             | DRAWING NO | MUD3C-C-5301                            | REV NO. <b>2</b>    |