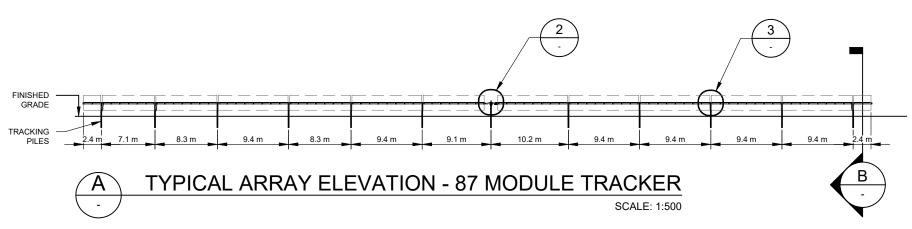

TYPICAL ARRAY END ELEVATION

SCALE: 1:50

| N | 0. | STAGE                   | DATE       | NOTES                                                                        | PARTNERS |                                    | DRAWN MJB                                                                                    | DRAWING    | NEXTRACKER ARRAY DETAILS                |                |          |
|---|----|-------------------------|------------|------------------------------------------------------------------------------|----------|------------------------------------|----------------------------------------------------------------------------------------------|------------|-----------------------------------------|----------------|----------|
| - |    |                         |            | 1. TRACKER AND MODULE DIMENSIONS ARE INDICATIVE AND SUBJECT TO CHANGE BY THE |          | 21_                                | CHECKED                                                                                      | DIOAVVING  |                                         |                |          |
| 1 |    | ISSUED FOR DA APPROVAL  | 13/06/2019 | MANUFACTURER WITHOUT NOTICE.                                                 |          |                                    | APPROVED                                                                                     | 1          |                                         |                |          |
| 2 |    | DEVELOPMENT APPLICATION | 16/12/2021 |                                                                              |          |                                    |                                                                                              | PROJECT    | BURRUNDULLA MINI SUSTAINABLE ENERGY PAR | <b>K</b> SCALE | AS NOTED |
| 3 |    |                         |            |                                                                              |          |                                    | ALL MEASUREMENTS IN MM UNLESS<br>OTHERWISE STATED.                                           | CLIENT     | ITP DEVELOPMENT                         | SHEET SIZE     | A3       |
| 4 |    |                         |            |                                                                              |          | RENEWARIES                         | USED BY CLIENTS OF ITP OR THOSE                                                              | ADDRESS    | 3B SYDNEY ROAD                          | ORIG. DATE     | 17/1/19  |
| 5 |    |                         |            |                                                                              |          |                                    | WHO HAVE RECEIVED EXPRESS<br>PERMISSION FROM ITP. THE USE OF                                 |            | BURRUNDULLA, NSW 2850                   | REV. DATE      | 16/12/21 |
| 6 |    |                         |            |                                                                              |          | info@itp.com.au O'CONNOR, ACT 2602 | THIS DRAWING SHALL NOT EXTEND<br>BEYOND THE PURPOSE FOR WHICH<br>IT WAS ORIGINALLY PREPARED. | DRAWING NO | MUD3C-E-3400                            | REV NO.        | 2        |