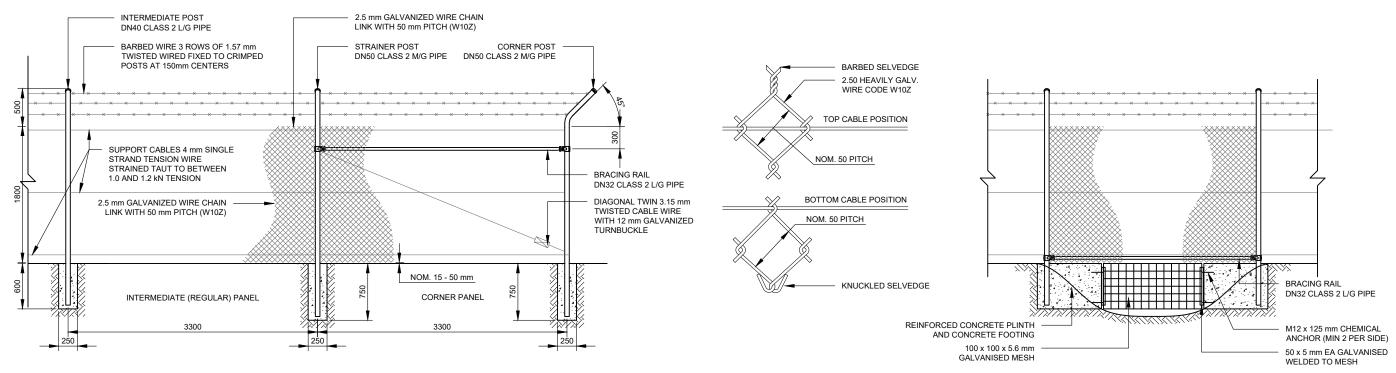

FENCE AND GATES TO BE DESIGNED AND CONSTRUCTED TO AS 1725 PART 1

TYPICAL FENCE SECTION

## TYPICAL STORMWATER CROSSING SCALE: 1:50

FENCE AND GATES TO BE DESIGNED AND CONSTRUCTED TO AS 1725 PART 1

FENCE AND GATES TO BE DESIGNED AND CONSTRUCTED TO AS 1725 PART 1

| NO. | STAGE                   | DATE       | NOTES                       | PARTNERS |                                                                  | DRAWN MJB                                                                                     | DRAWING    | FENCING DETAILS                         |                     |
|-----|-------------------------|------------|-----------------------------|----------|------------------------------------------------------------------|-----------------------------------------------------------------------------------------------|------------|-----------------------------------------|---------------------|
| 1   | ISSUED FOR DA APPROVAL  | 13/06/2019 | 1. GALVANISED STEEL FINISH. |          | I I TO TO                                                        | CHECKED APPROVED                                                                              | 5101111110 |                                         |                     |
| 2   | DEVELOPMENT APPLICATION | 16/12/2021 |                             |          |                                                                  |                                                                                               | PROJECT    | BURRUNDULLA MINI SUSTAINABLE ENERGY PAR | SCALE AS NOTED      |
| 3   |                         |            |                             |          |                                                                  | ALL MEASUREMENTS IN MM UNLESS OTHERWISE STATED.                                               | CLIENT     | ITP DEVELOPMENT                         | SHEET SIZE A3       |
| 4   |                         |            |                             |          | RENEWABLES                                                       | THIS DOCUMENT MAY ONLY BE USED BY CLIENTS OF ITP OR THOSE                                     | ADDRESS    | 3B SYDNEY ROAD<br>BURRUNDULLA, NSW 2850 | ORIG. DATE 23/11/18 |
| 5   |                         |            |                             |          | P: +61 2 6257 3511 PO BOX 6217                                   | WHO HAVE RECEIVED EXPRESS<br>PERMISSION FROM ITP. THE USE OF<br>THIS DRAWING SHALL NOT EXTEND |            | BURRUNDULLA, NSW 2000                   | REV. DATE 16/12/21  |
| 6   |                         |            |                             |          | info@itp.com.au O'CONNOR, ACT 2602<br>www.itpau.com.au AUSTRALIA | BEYOND THE PURPOSE FOR WHICH<br>IT WAS ORIGINALLY PREPARED.                                   | DRAWING N  | MUD3C-C-5300                            | REV NO. <b>2</b>    |