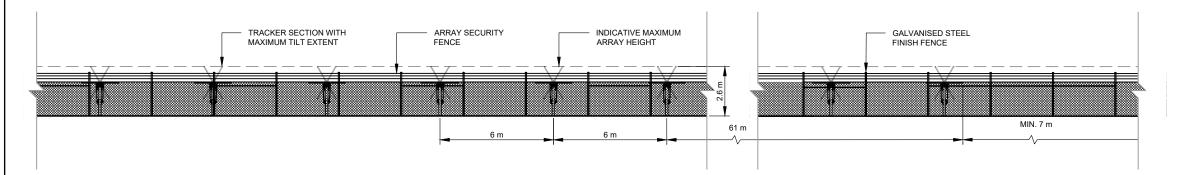

## SITE ELEVATION - SYDNEY ROAD FRONTAGE

SCALE: 1:200

| NO. | O. STAGE DATE                                 | NOTES                                                                        | PARTNERS |                                    | DRAWN MJB                                                                                     | DRAWING    | SITE ELEVATIONS                         |                    |
|-----|-----------------------------------------------|------------------------------------------------------------------------------|----------|------------------------------------|-----------------------------------------------------------------------------------------------|------------|-----------------------------------------|--------------------|
| _   | ISSUED FOR DA APPROVAL 13/06/20               | 1. TRACKER AND MODULE DIMENSIONS ARE INDICATIVE AND SUBJECT TO CHANGE BY THE |          | 11-                                | CHECKED AN                                                                                    |            |                                         |                    |
| Ľ   | ISSUED FOR DA APPROVAL ISSUED FOR DA APPROVAL | MANUFACTURER WITHOUT NOTICE.                                                 |          |                                    | APPROVED AN                                                                                   |            |                                         |                    |
| 2   | UPDATED EMERGENCY EXIT 11/10/20               |                                                                              |          | 1th                                | DO NOT SCALE.                                                                                 | PROJECT    | BURRUNDULLA MINI SUSTAINABLE ENERGY PAR | SCALE AS NOTED     |
| 3   | UPDATED ACCESS ROAD & EMERGENCY EXIT 12/10/20 |                                                                              |          |                                    | ALL MEASUREMENTS IN MM UNLESS OTHERWISE STATED.                                               | CLIENT     | ITP DEVELOPMENT                         | SHEET SIZE A3      |
| 4   | DEVELOPMENT APPLICATION 16/12/20              |                                                                              |          | RENEWABLES                         | THIS DOCUMENT MAY ONLY BE USED BY CLIENTS OF ITP OR THOSE                                     | ADDRESS    | 3B SYDNEY ROAD<br>BURRUNDULLA, NSW 2850 | ORIG. DATE 23/5/19 |
| 5   |                                               |                                                                              |          |                                    | WHO HAVE RECEIVED EXPRESS<br>PERMISSION FROM ITP. THE USE OF<br>THIS DRAWING SHALL NOT EXTEND |            | BURRUNDULLA, NSW 2000                   | REV. DATE 21/12/21 |
| 6   |                                               |                                                                              |          | info@itp.com.au O'CONNOR, ACT 2602 | BEYOND THE PURPOSE FOR WHICH<br>IT WAS ORIGINALLY PREPARED.                                   | DRAWING NO | MUD3C-G-2200                            | REV NO. 4          |