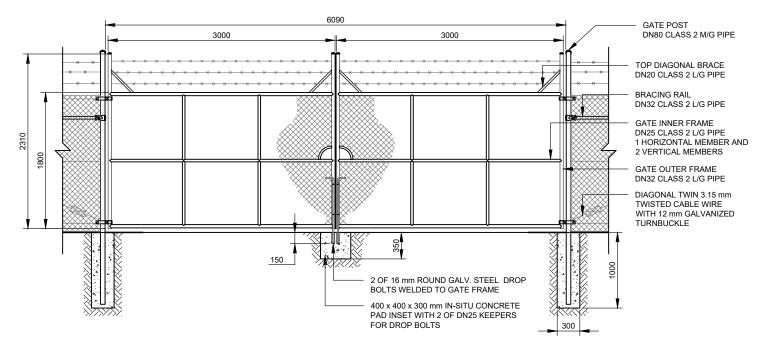

## DOUBLE LEAF 6 METRE GATE SECTION

SCALE: 1:50

FENCE AND GATES TO BE DESIGNED AND CONSTRUCTED TO AS 1725 PART 1

### SINGLE LEAF GATE SECTION

SCALE: 1:50

FENCE AND GATES TO BE DESIGNED AND CONSTRUCTED TO AS 1725 PART 1

| NO. | STAGE                   | DATE       | NOTES                       | PARTNERS |                                    | DRAWN WJB                                                                               | DRAWING    | GATE DETAILS                            |                     |
|-----|-------------------------|------------|-----------------------------|----------|------------------------------------|-----------------------------------------------------------------------------------------|------------|-----------------------------------------|---------------------|
| -   | <u> </u>                |            | 1. GALVANISED STEEL FINISH. |          | :1_                                | CHECKED                                                                                 | DIGWING    |                                         |                     |
| 1   | ISSUED FOR DA APPROVAL  | 13/06/2019 |                             |          |                                    | APPROVED                                                                                |            |                                         |                     |
| 2   | DEVELOPMENT APPLICATION | 16/12/2021 |                             |          |                                    | DO NOT SCALE.                                                                           | PROJECT    | BURRUNDULLA MINI SUSTAINABLE ENERGY PAR | RISCALE AS NOTED    |
| 3   |                         |            |                             |          |                                    | ALL MEASUREMENTS IN MM UNLESS<br>OTHERWISE STATED.                                      | CLIENT     | ITP DEVELOPMENT                         | SHEET SIZE A3       |
| 4   |                         |            |                             |          | RENEWABLES                         | THIS DOCUMENT MAY ONLY BE<br>USED BY CLIENTS OF ITP OR THOSE                            | ADDRESS    | 3B SYDNEY ROAD                          | ORIG. DATE 23/11/18 |
| 5   |                         |            |                             |          | P: +61 2 6257 3511 PO BOX 6217     | WHO HAVE RECEIVED EXPRESS PERMISSION FROM ITP. THE USE OF THIS DRAWING SHALL NOT EXTEND |            | BURRUNDULLA, NSW 2850                   | REV. DATE 16/12/21  |
| 6   |                         |            |                             |          | info@ltp.com.au O'CONNOR, ACT 2602 | BEYOND THE PURPOSE FOR WHICH<br>IT WAS ORIGINALLY PREPARED.                             | DRAWING NO | MUD3C-C-5301                            | REV NO. <b>2</b>    |