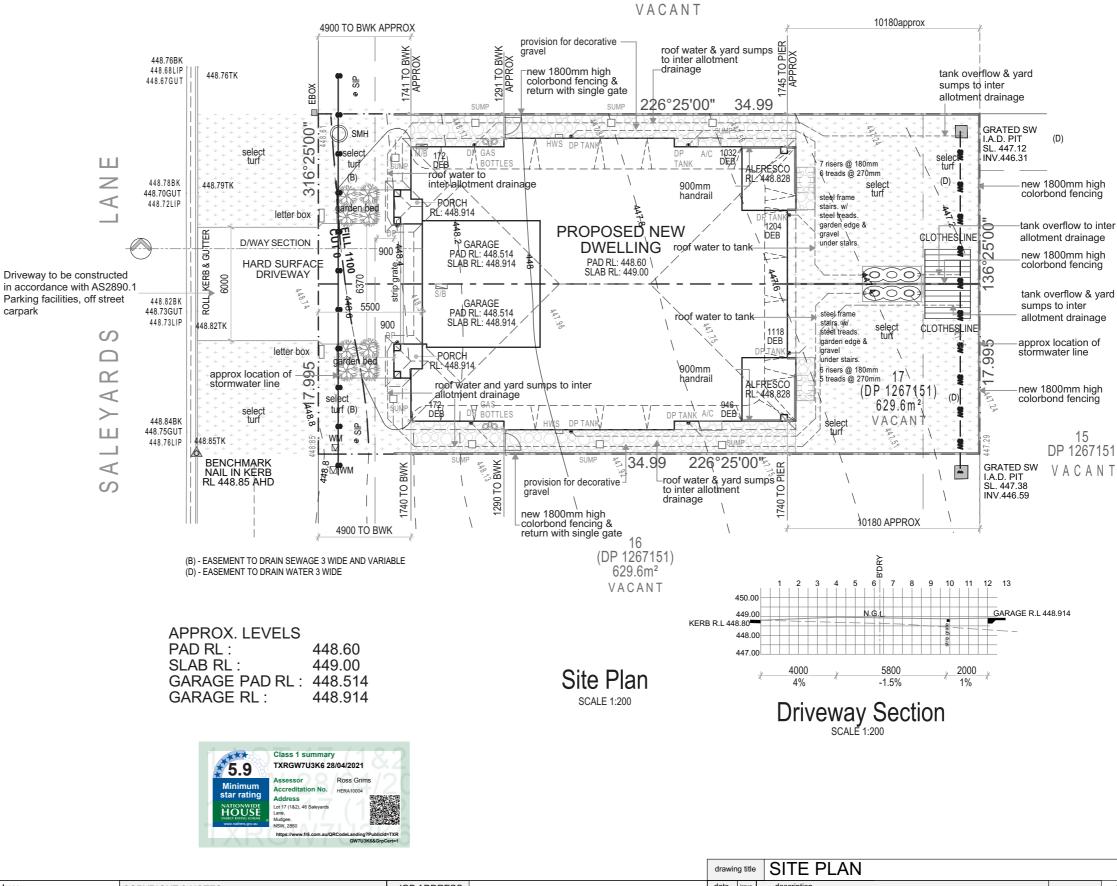

18 DP 1267151

|                                        |                                                                 |                                                                                                                        |             |                          | drawing title | SITE PLAN          |           |                    |          |
|----------------------------------------|-----------------------------------------------------------------|------------------------------------------------------------------------------------------------------------------------|-------------|--------------------------|---------------|--------------------|-----------|--------------------|----------|
|                                        | Address:<br>130 West High Street                                | COPYRIGHT & NOTES                                                                                                      | JOB ADDRESS |                          | date issue    | description        | JOB No.   | 10735              | revision |
|                                        | Coffs Harbour NSW 2450                                          | figured dimensions to be used in reference to scaling - all                                                            | LOT 17      | SALEYARDS LANE           | 29/04/21 A    | SSUED FOR APPROVAL | SCALE     | 1:200              |          |
|                                        | Hibbards P/L ABN 22 057 895 020                                 | dimensions to be checked on site .Copying of this plan is<br>strictly prohibited without written permission of Hibbard |             | E NSW 2850               |               |                    | DRAWN     | printed to A3 size | PAGE     |
| <u>- Lihharde</u>                      | E:coffs@hibbards.com.au<br>P:(02) 6650 3300<br>F:(02) 6651 7044 | Homes . All boundaries and contours subject to survey                                                                  | MODGL       | L 11377 2030             |               |                    | DATE      | 5/08/2021          | 2        |
| +- <u>1 III<i>D</i> D</u> ai <u>as</u> | W: www.hibbards.net.au                                          | Optimise 300 J19                                                                                                       | PROPOSAL    | NEW DWELLING DP: 1267151 |               |                    | WIND 'N2' | SITE               |          |
|                                        |                                                                 |                                                                                                                        |             | 1201101                  |               |                    |           |                    |          |

| ay    |     |  |
|-------|-----|--|
| LĔ 1: | 200 |  |

Solar & Wind Chart

18

DP 1267151

Services Plan 00

| SCA | LE | 1:2 | 00 |
|-----|----|-----|----|
|     |    |     |    |

| ***                                                               | Class 1 summar                                              | у                                              |
|-------------------------------------------------------------------|-------------------------------------------------------------|------------------------------------------------|
| 59                                                                | TXRGW7U3K6 2                                                | 8/04/2021                                      |
| Minimum<br>star rating                                            | Assessor<br>Accreditation No.<br>Address                    | Ross Grims                                     |
| NATIONWIDE<br>HOUSE<br>ENERCY RATING SCHEME<br>WWW.nathers.gov.au | Lot 17 (1&2), 46 Saleyards<br>Lane,<br>Mudgee,<br>NSW, 2850 | 0120<br>2000<br>0.220                          |
| -XR                                                               |                                                             | RCodeLanding?PublicId=TXF<br>GW7U3K6&GrpCert=1 |