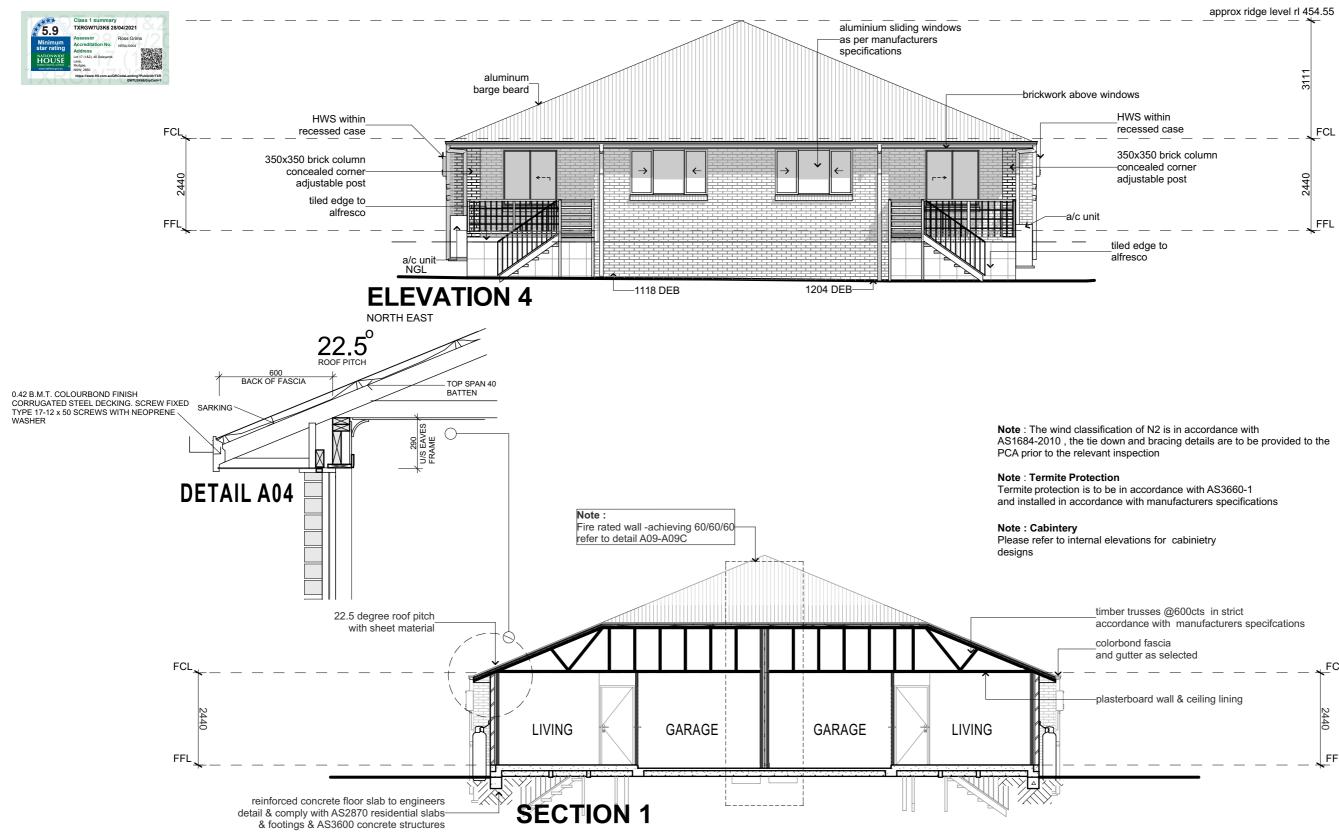

## ED NEW DWELLING SALEYARDS LANE E NSW 2850 FOR:

SCRIPTION/TITLE

N AN LAN 3 SECTION 1

.AN /LAUNDRY - UNIT 1 - UNIT 1 /LAUNDRY - UNIT 2 - UNIT 2 EP DOWN DETAIL ABINETRY CO - ADJUSTABLE POST .KHEADS C / CORNER / TERMITE CONTROL S VERTICAL JOINT