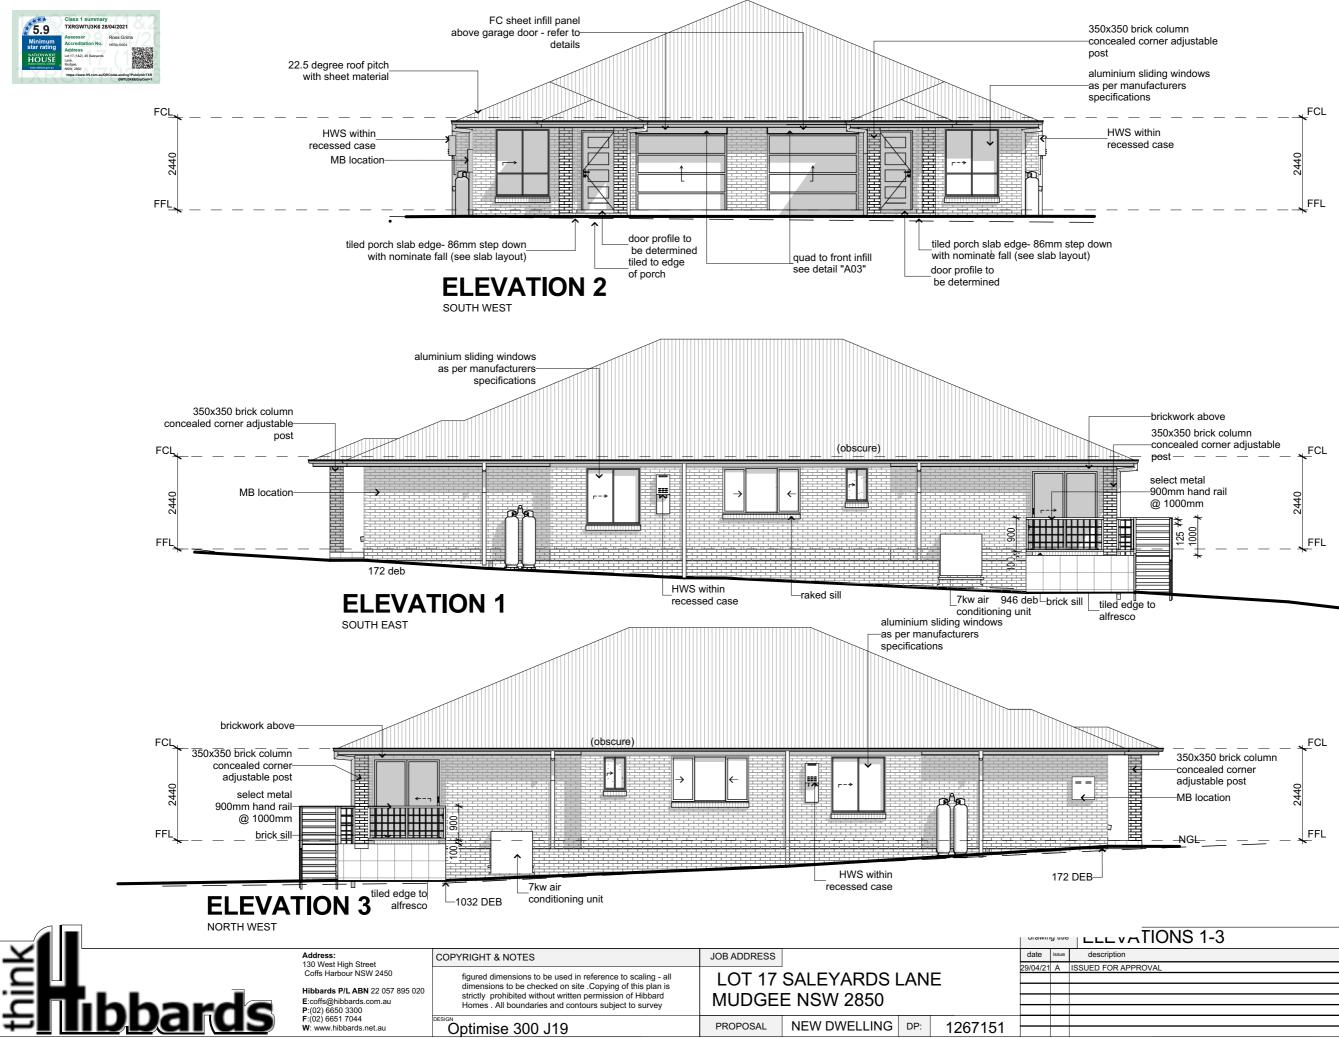

## ED NEW DWELLING SALEYARDS LANE E NSW 2850 FOR:

SCRIPTION/TITLE

N AN LAN 3 SECTION 1

.AN /LAUNDRY - UNIT 1 - UNIT 1 /LAUNDRY - UNIT 2 - UNIT 2 EP DOWN DETAIL ABINETRY CO - ADJUSTABLE POST .KHEADS C / CORNER / TERMITE CONTROL S VERTICAL JOINT