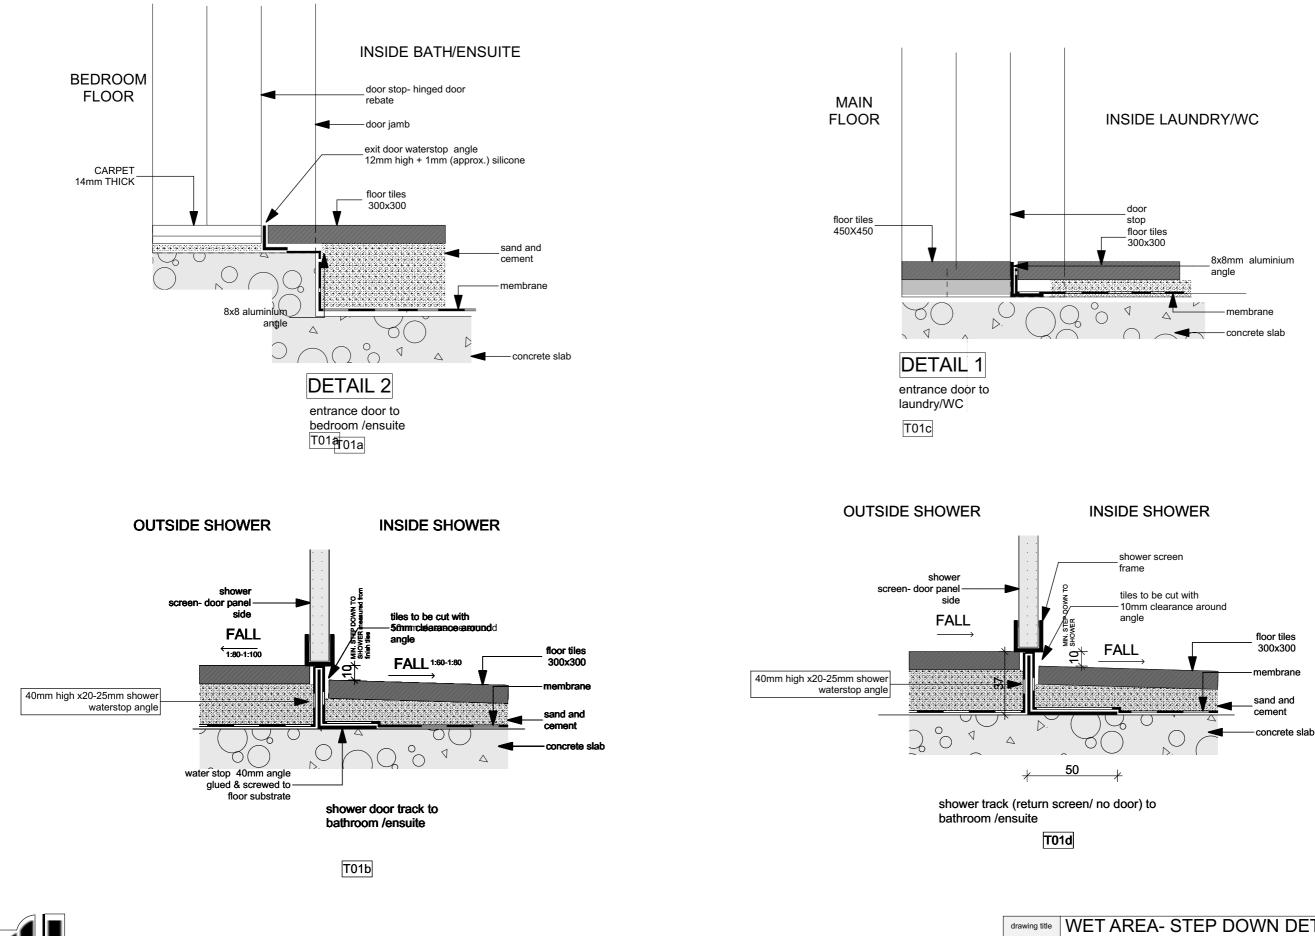

## ED NEW DWELLING SALEYARDS LANE E NSW 2850 FOR:

SCRIPTION/TITLE

N AN LAN 3 SECTION 1

.AN /LAUNDRY - UNIT 1 - UNIT 1 /LAUNDRY - UNIT 2 - UNIT 2 EP DOWN DETAIL ABINETRY CO - ADJUSTABLE POST .KHEADS C / CORNER / TERMITE CONTROL S VERTICAL JOINT