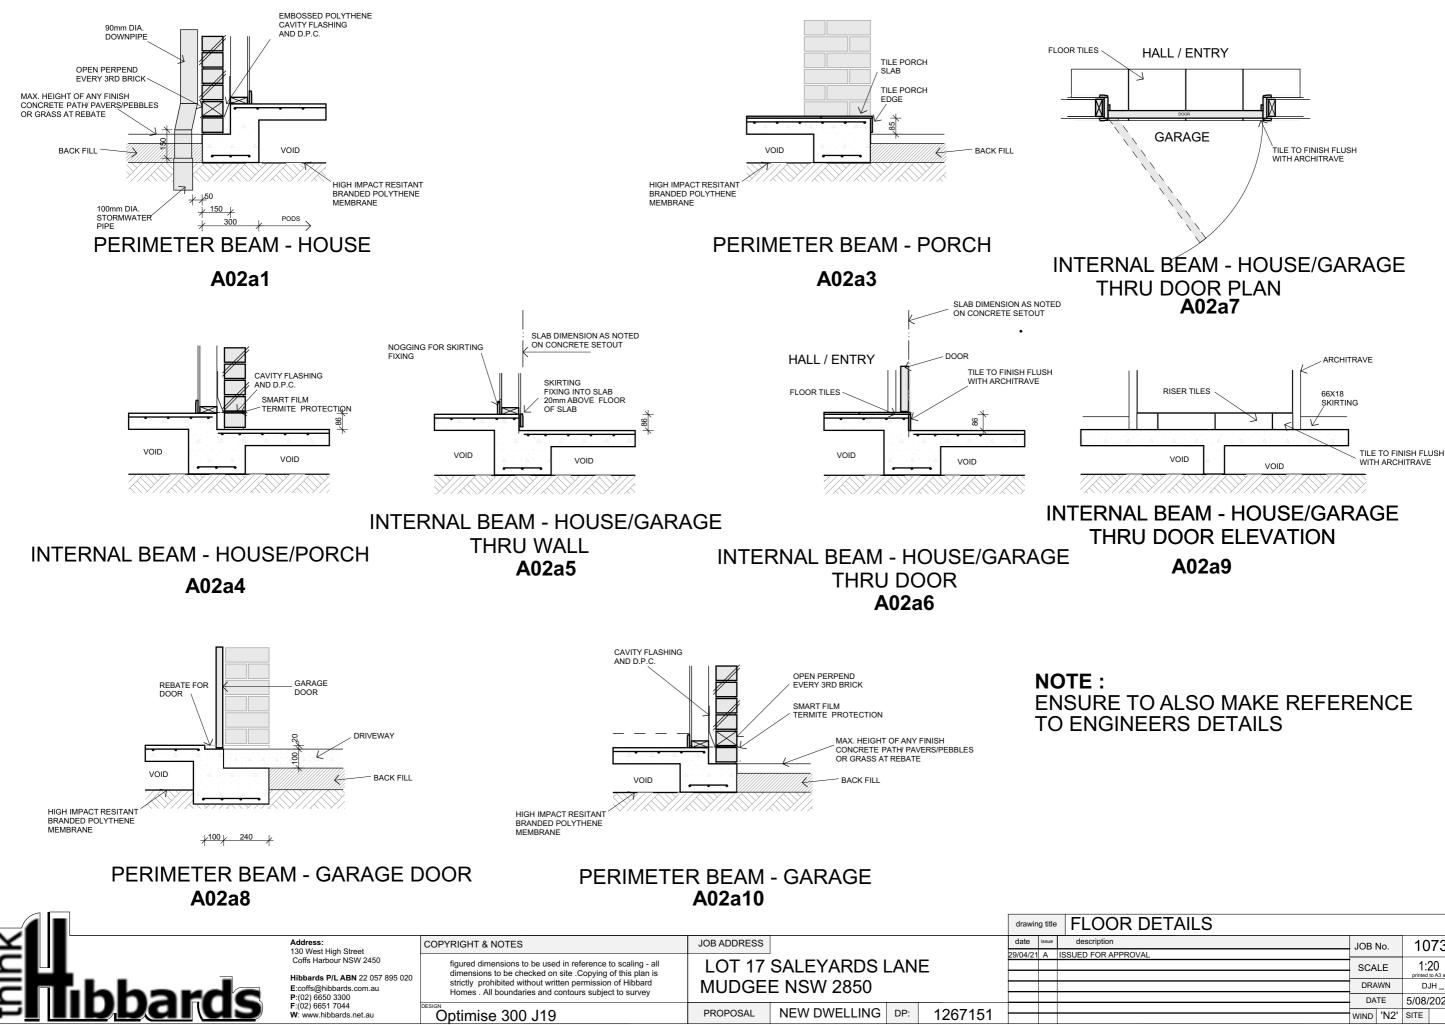

|            |                                                                |                                                                                                                          |             |                  |         | drawing title | ELECTRICAL PLAN    |         |                   |          |
|------------|----------------------------------------------------------------|--------------------------------------------------------------------------------------------------------------------------|-------------|------------------|---------|---------------|--------------------|---------|-------------------|----------|
|            | Address:<br>130 West High Street                               | COPYRIGHT & NOTES                                                                                                        | JOB ADDRESS |                  | -       | date issue    | description        | JOB No. | 10735             | revision |
|            | Coffs Harbour NSW 2450                                         | figured dimensions to be used in reference to scaling - all<br>dimensions to be checked on site .Copying of this plan is | LOT 17      | SALEYARDS LAN    | E İ     | 9/04/21 A 1   | SSUED FOR APPROVAL | SCALE   | 1:100             | A        |
|            | Hibbards P/L ABN 22 057 895 020<br>E:coffs@hibbards.com.au     | strictly prohibited without written permission of Hibbard<br>Homes. All boundaries and contours subject to survey        | MUDGE       | E NSW 2850       |         |               |                    | DRAWN   | DJH JON           | PAGE     |
| ⇒IIIDDaras | P:(02) 6650 3300<br>F:(02) 6651 7044<br>W: www.hibbards.net.au | Optimise 300 J19                                                                                                         | PROPOSAL    | NEW DWELLING DP: | 1267151 |               |                    | DATE    | 5/08/2021<br>SITE | 10       |
|            |                                                                | Optimise 500 515                                                                                                         |             |                  | 120/101 |               |                    |         | OTTE              |          |