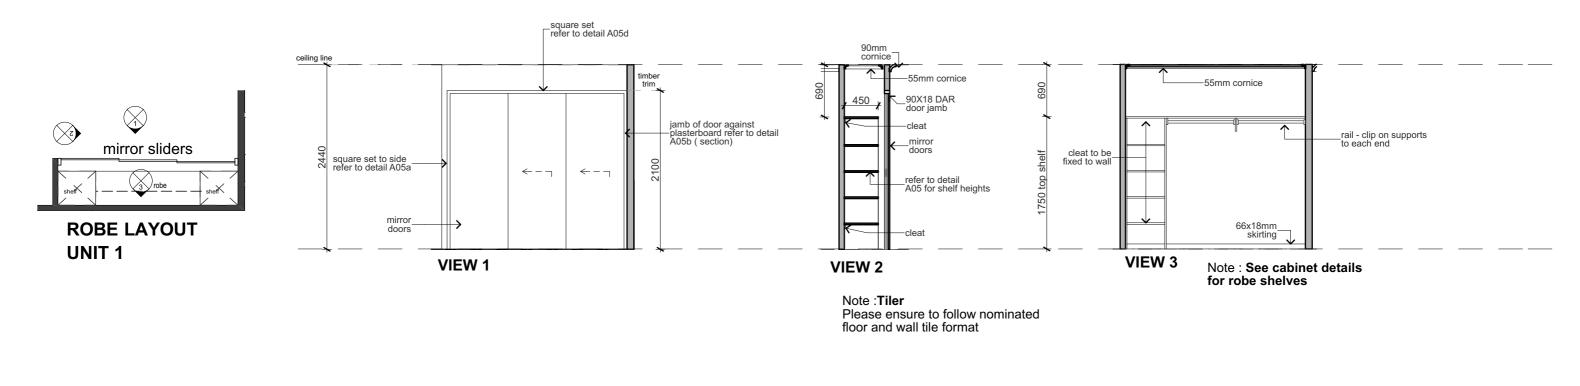

## ED NEW DWELLING SALEYARDS LANE E NSW 2850 FOR:

SCRIPTION/TITLE

N AN LAN 3 SECTION 1

.AN /LAUNDRY - UNIT 1 - UNIT 1 /LAUNDRY - UNIT 2 - UNIT 2 EP DOWN DETAIL ABINETRY CO - ADJUSTABLE POST .KHEADS C / CORNER / TERMITE CONTROL S VERTICAL JOINT