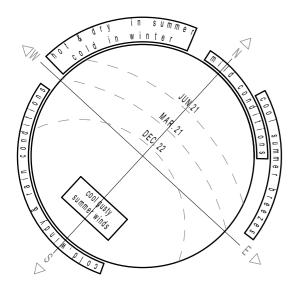

Solar & Wind Chart

| SITE COVERAGE DETAILS                                                                                                                                                                                               |                            |  |  |  |  |  |
|---------------------------------------------------------------------------------------------------------------------------------------------------------------------------------------------------------------------|----------------------------|--|--|--|--|--|
| Lot size m2 629.6m2                                                                                                                                                                                                 |                            |  |  |  |  |  |
| Dwelling size m2                                                                                                                                                                                                    | 299.53m2 : 47.57% coverage |  |  |  |  |  |
| Driveway m2                                                                                                                                                                                                         | 38.20m2                    |  |  |  |  |  |
| Total landscaping m2                                                                                                                                                                                                | 291.87m2 : 46.36%          |  |  |  |  |  |
| Private open space m2                                                                                                                                                                                               | 207.70m2                   |  |  |  |  |  |
|                                                                                                                                                                                                                     |                            |  |  |  |  |  |
| Note : Site areas indicated may vary in def<br>other areas indicated on these drawings us<br>All areas are close approximate.<br>Unless noted otherwise, areas not denoted<br>are vegetated areas. (gardens, lawns) | ed for other purposes.     |  |  |  |  |  |