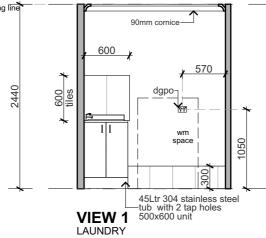

## ED NEW DWELLING SALEYARDS LANE E NSW 2850 FOR:

SCRIPTION/TITLE

N AN LAN 3 SECTION 1

.AN /LAUNDRY - UNIT 1 - UNIT 1 /LAUNDRY - UNIT 2 - UNIT 2 EP DOWN DETAIL ABINETRY CO - ADJUSTABLE POST .KHEADS C / CORNER / TERMITE CONTROL S VERTICAL JOINT