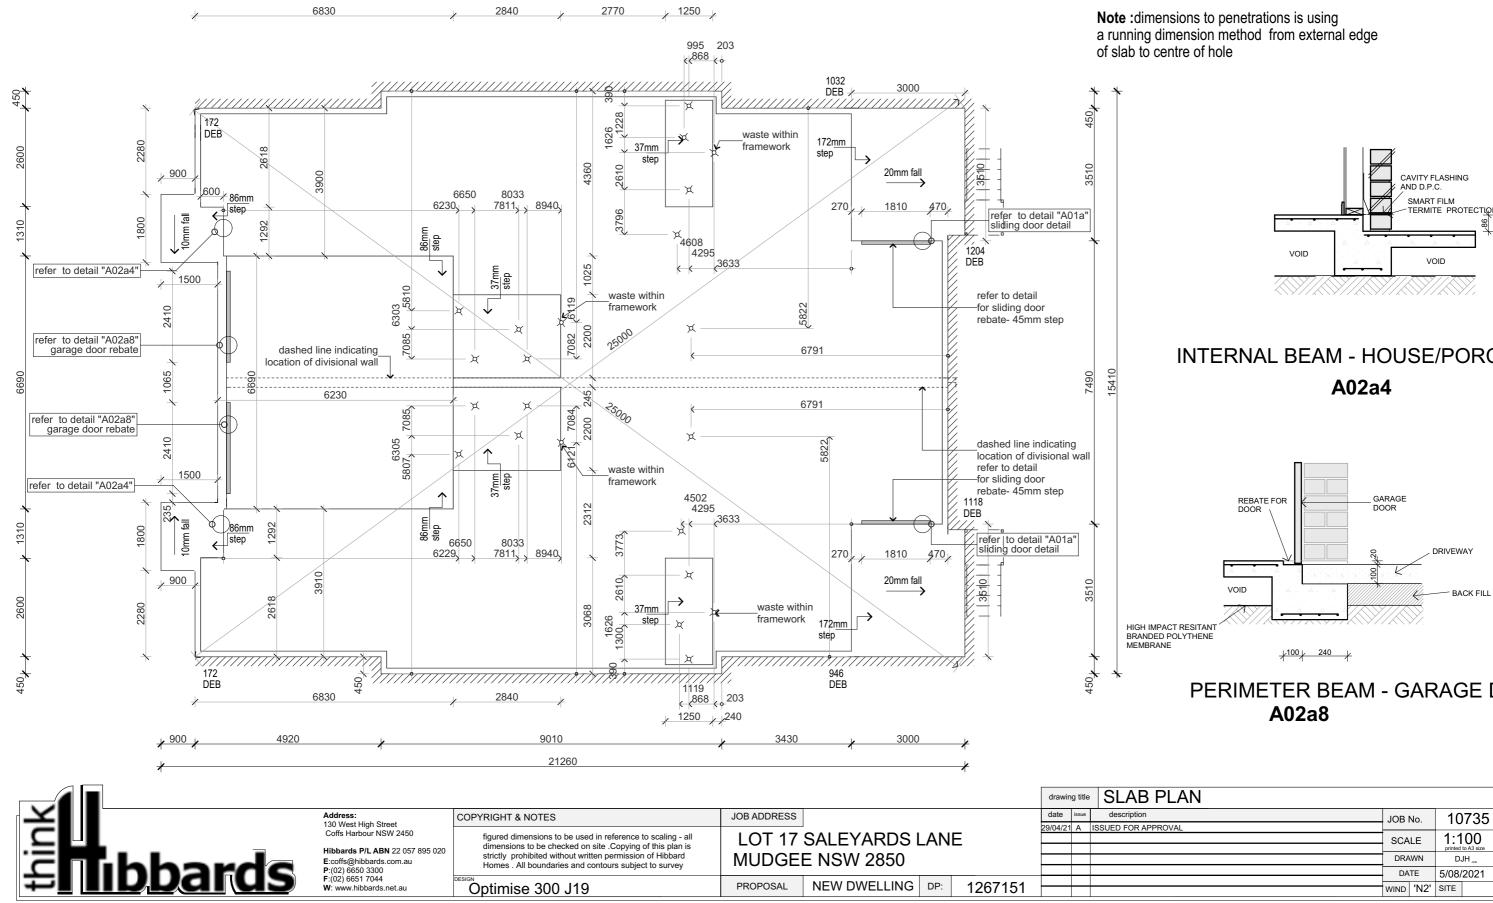

## ED NEW DWELLING SALEYARDS LANE E NSW 2850 FOR:

SCRIPTION/TITLE

N AN LAN 3 SECTION 1

.AN /LAUNDRY - UNIT 1 - UNIT 1 /LAUNDRY - UNIT 2 - UNIT 2 EP DOWN DETAIL ABINETRY CO - ADJUSTABLE POST .KHEADS C / CORNER / TERMITE CONTROL S VERTICAL JOINT

| HEET |       |      |                             |      |          |
|------|-------|------|-----------------------------|------|----------|
|      | JOB   | No.  | 10                          | 735  | revision |
|      | SCALE |      | 1:100<br>printed to A3 size |      | A        |
|      | DR/   | WN   | D,                          | JH " | PAGE     |
|      | DA    | TE   | 5/08/                       | 2021 | 1        |
|      | WIND  | 'N2' | SITE                        |      | -        |