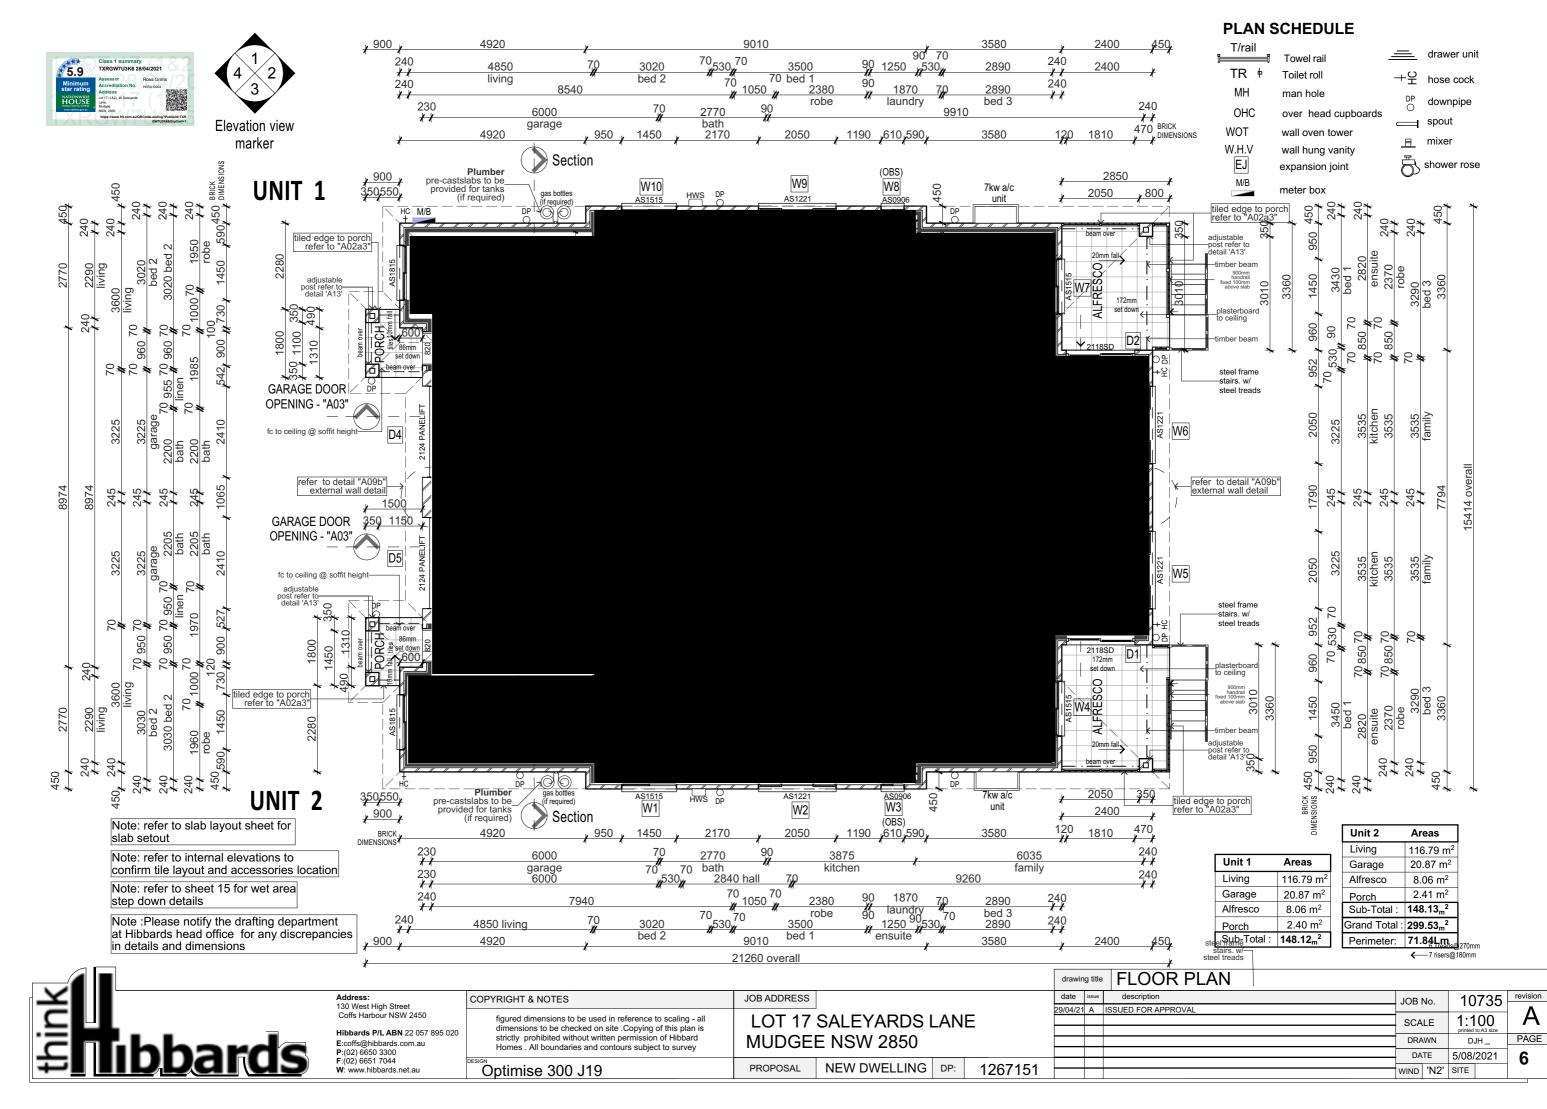

## ED NEW DWELLING SALEYARDS LANE E NSW 2850 FOR:

SCRIPTION/TITLE

N AN LAN 3 SECTION 1

.AN /LAUNDRY - UNIT 1 - UNIT 1 /LAUNDRY - UNIT 2 - UNIT 2 EP DOWN DETAIL ABINETRY CO - ADJUSTABLE POST .KHEADS C / CORNER / TERMITE CONTROL S VERTICAL JOINT

| HEET |       |      |                             |      |          |
|------|-------|------|-----------------------------|------|----------|
|      | JOB   | No.  | 10                          | 735  | revision |
|      | SCALE |      | 1:100<br>printed to A3 size |      | A        |
|      | DR/   | WN   | D,                          | JH " | PAGE     |
|      | DA    | TE   | 5/08/                       | 2021 | 1        |
|      | WIND  | 'N2' | SITE                        |      | -        |