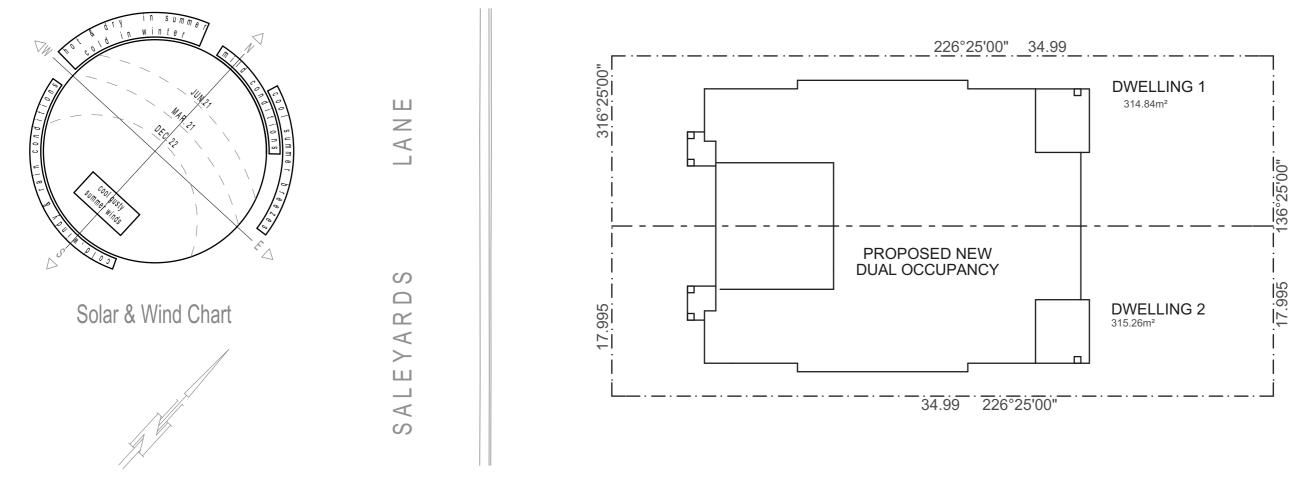

Solar & Wind Chart

| SITE COVERAGE DETAILS                                                                                                                                                                                               |                            |  |  |  |  |  |
|---------------------------------------------------------------------------------------------------------------------------------------------------------------------------------------------------------------------|----------------------------|--|--|--|--|--|
| Lot size m2 629.6m2                                                                                                                                                                                                 |                            |  |  |  |  |  |
| Dwelling size m2                                                                                                                                                                                                    | 299.53m2 : 47.57% coverage |  |  |  |  |  |
| Driveway m2                                                                                                                                                                                                         | 38.20m2                    |  |  |  |  |  |
| Total landscaping m2                                                                                                                                                                                                | 291.87m2 : 46.36%          |  |  |  |  |  |
| Private open space m2                                                                                                                                                                                               | 207.70m2                   |  |  |  |  |  |
|                                                                                                                                                                                                                     |                            |  |  |  |  |  |
| Note : Site areas indicated may vary in def<br>other areas indicated on these drawings us<br>All areas are close approximate.<br>Unless noted otherwise, areas not denoted<br>are vegetated areas. (gardens, lawns) | ed for other purposes.     |  |  |  |  |  |