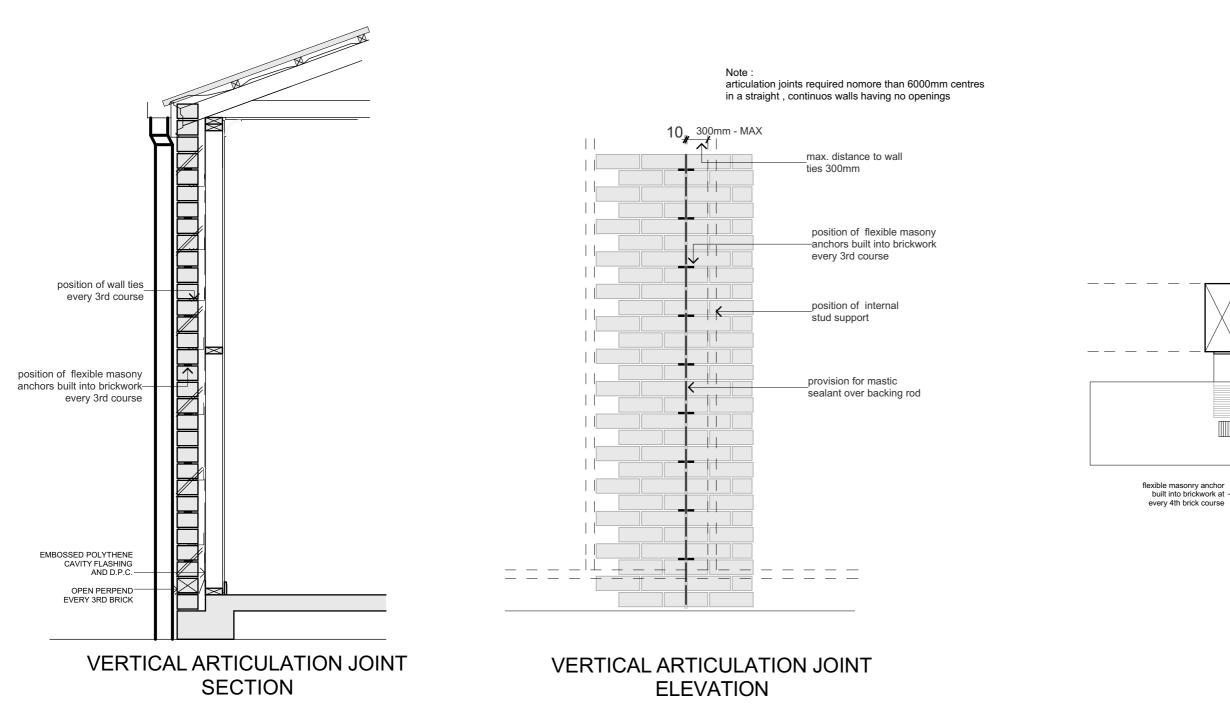

## LIGHTING LEGEND

- USB DOUBLE @300 - USB
- SINGLE @ 300
- DOUBLE @ 300
- △ SINGLE @ 1050
- **DOUBLE @ 1050**
- APPLIANCE SHELF DOUBLE @ 1600
- 📥 VANITY @ 1100
- GARAGE @ 1350
- FRIDGE @ 1650
- MICROWAVE @ 1650
- A RANGEHOOD @1650
- X LIGHT SWITCH
- O DOWNLIGHT
- -≺≥ TV
- **⊲**<sup></sup>\_ PHONE
- OUCTED EXHAUST FAN
- in ceiling 🕁 PANELIFT GPO
- FLUORO LIGHT 2-WAY 2 WAY CIRCUIT
  - DOUBLE WATERPROOF GPO @ 1050
  - SINGLE WATERPROOF GPO @ 1050
  - SMOKE ALARMS BY \$ ELECTRICIAN TO AS3786
  - ▶ □ DATA POINT
  - gas GAS POINT (DUBBO, → TAMWORTH & MUDGEE)
- NBN DATA NBN DATA POINT @ 1050
  - DOUBLE SPOT