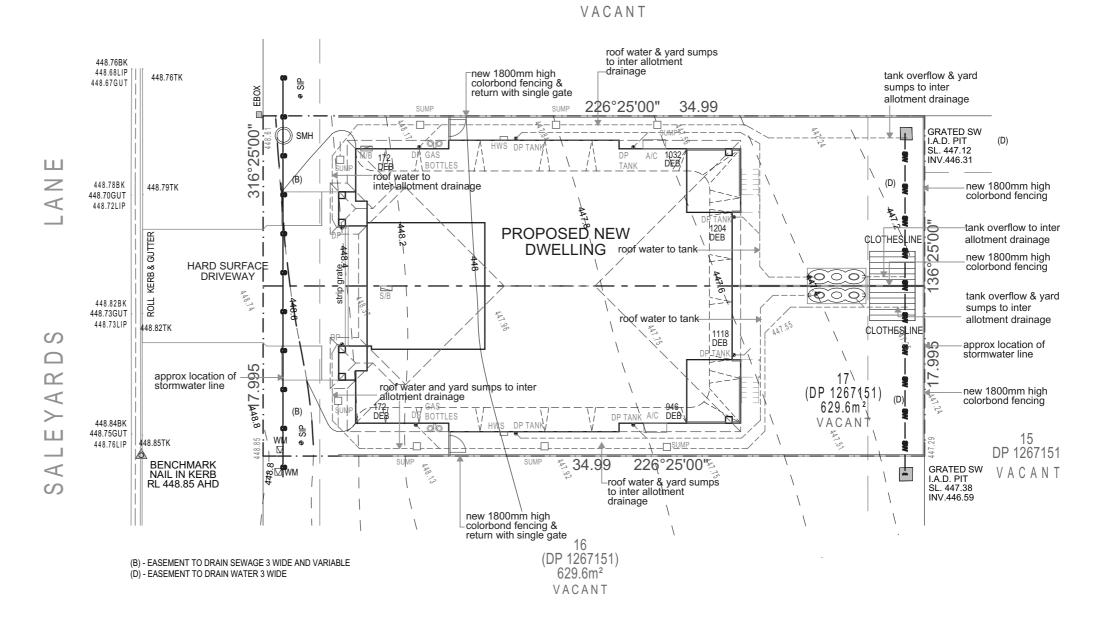

18 DP 1267151

|                                        |                                                                 |                                                                                                                        |             |                          | drawing title | SITE PLAN          |           |                    |          |
|----------------------------------------|-----------------------------------------------------------------|------------------------------------------------------------------------------------------------------------------------|-------------|--------------------------|---------------|--------------------|-----------|--------------------|----------|
|                                        | Address:<br>130 West High Street                                | COPYRIGHT & NOTES                                                                                                      | JOB ADDRESS |                          | date issue    | description        | JOB No.   | 10735              | revision |
|                                        | Coffs Harbour NSW 2450                                          | figured dimensions to be used in reference to scaling - all                                                            | LOT 17      | SALEYARDS LANE           | 29/04/21 A    | SSUED FOR APPROVAL | SCALE     | 1:200              |          |
|                                        | Hibbards P/L ABN 22 057 895 020                                 | dimensions to be checked on site .Copying of this plan is<br>strictly prohibited without written permission of Hibbard |             | E NSW 2850               |               |                    | DRAWN     | printed to A3 size | PAGE     |
| <u>- Lihharde</u>                      | E:coffs@hibbards.com.au<br>P:(02) 6650 3300<br>F:(02) 6651 7044 | Homes . All boundaries and contours subject to survey                                                                  | MODGL       | L 11377 2030             |               |                    | DATE      | 5/08/2021          | 2        |
| +- <u>1 III<i>D</i> D</u> ai <u>as</u> | W: www.hibbards.net.au                                          | Optimise 300 J19                                                                                                       | PROPOSAL    | NEW DWELLING DP: 1267151 |               |                    | WIND 'N2' | SITE               |          |
|                                        |                                                                 |                                                                                                                        |             | 1201101                  |               |                    |           |                    |          |

| ay    |     |  |
|-------|-----|--|
| LĔ 1: | 200 |  |

Solar & Wind Chart

18

DP 1267151

Services Plan 00

| SCA | LE | 1:2 | 00 |
|-----|----|-----|----|
|     |    |     |    |

| ***                                                               | Class 1 summar                                              | у                                              |
|-------------------------------------------------------------------|-------------------------------------------------------------|------------------------------------------------|
| 59                                                                | TXRGW7U3K6 2                                                | 8/04/2021                                      |
| Minimum<br>star rating                                            | Assessor<br>Accreditation No.<br>Address                    | Ross Grims                                     |
| NATIONWIDE<br>HOUSE<br>ENERCY RATING SCHEME<br>WWW.nathers.gov.au | Lot 17 (1&2), 46 Saleyards<br>Lane,<br>Mudgee,<br>NSW, 2850 | 0120<br>2000<br>0.220                          |
| -XR                                                               |                                                             | RCodeLanding?PublicId=TXF<br>GW7U3K6&GrpCert=1 |

| JOB No. | 10735                  | revision                                       |
|---------|------------------------|------------------------------------------------|
| SCALE   | 1:200                  | 1 A                                            |
| DRAWN   | DJH ,                  | PAGE                                           |
|         |                        | 3                                              |
|         | SCALE<br>DRAWN<br>DATE | SCALE 1:200<br>printed to A3 size<br>DRAWN DJH |