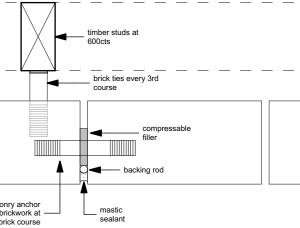

## LIGHTING LEGEND

- USB DOUBLE @300 - USB
- SINGLE @ 300
- DOUBLE @ 300
- △ SINGLE @ 1050
- **DOUBLE @ 1050**
- APPLIANCE SHELF DOUBLE @ 1600
- 📥 VANITY @ 1100
- GARAGE @ 1350
- FRIDGE @ 1650
- MICROWAVE @ 1650
- A RANGEHOOD @1650
- X LIGHT SWITCH
- O DOWNLIGHT
- -≺≥ TV
- **⊲**<sup></sup>\_ PHONE
- OUCTED EXHAUST FAN
- in ceiling 🕁 PANELIFT GPO
- FLUORO LIGHT 2-WAY 2 WAY CIRCUIT
  - DOUBLE WATERPROOF GPO @ 1050
  - SINGLE WATERPROOF GPO @ 1050
  - SMOKE ALARMS BY \$ ELECTRICIAN TO AS3786
  - ▶ □ DATA POINT
  - gas GAS POINT (DUBBO, → TAMWORTH & MUDGEE)
- NBN DATA NBN DATA POINT @ 1050
  - DOUBLE SPOT