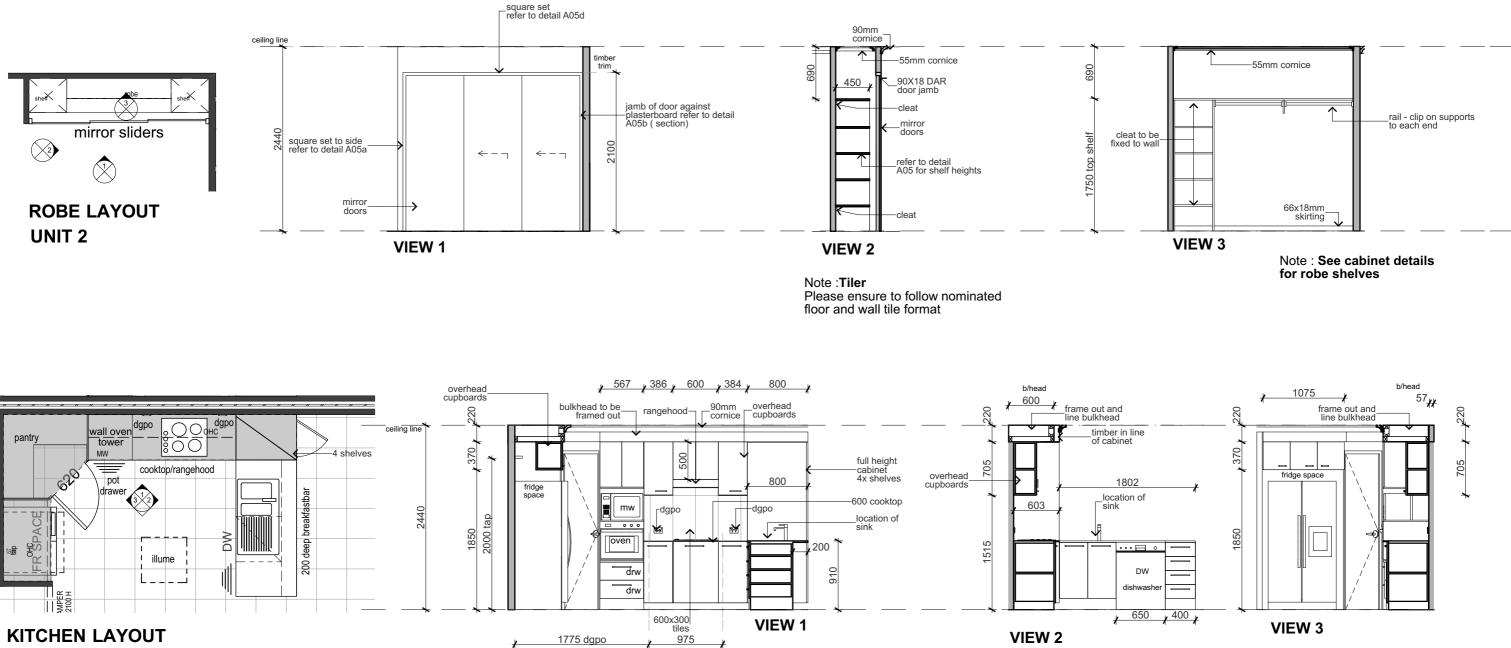

## ED NEW DWELLING SALEYARDS LANE E NSW 2850 FOR:

SCRIPTION/TITLE

N AN LAN 3 SECTION 1

.AN /LAUNDRY - UNIT 1 - UNIT 1 /LAUNDRY - UNIT 2 - UNIT 2 EP DOWN DETAIL ABINETRY CO - ADJUSTABLE POST .KHEADS C / CORNER / TERMITE CONTROL S VERTICAL JOINT