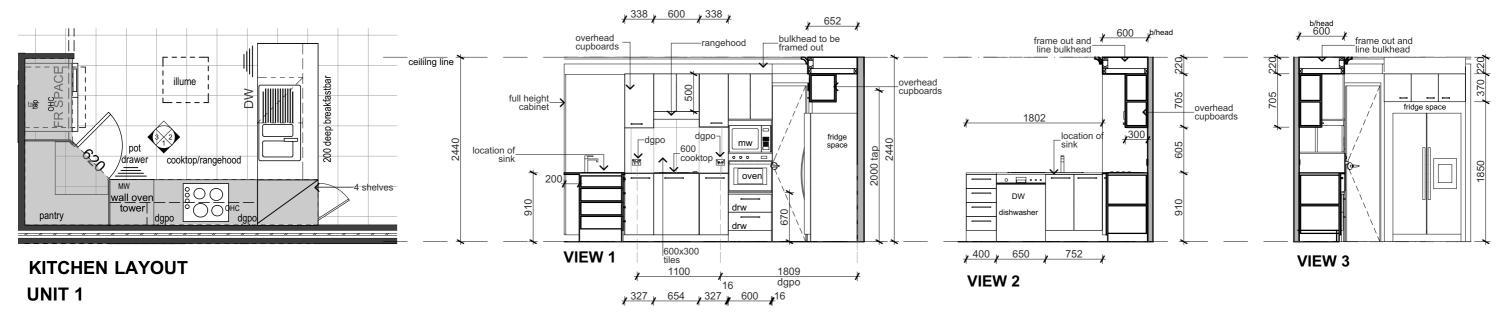

## ED NEW DWELLING SALEYARDS LANE E NSW 2850 FOR:

SCRIPTION/TITLE

N AN LAN 3 SECTION 1

.AN /LAUNDRY - UNIT 1 - UNIT 1 /LAUNDRY - UNIT 2 - UNIT 2 EP DOWN DETAIL ABINETRY CO - ADJUSTABLE POST .KHEADS C / CORNER / TERMITE CONTROL S VERTICAL JOINT