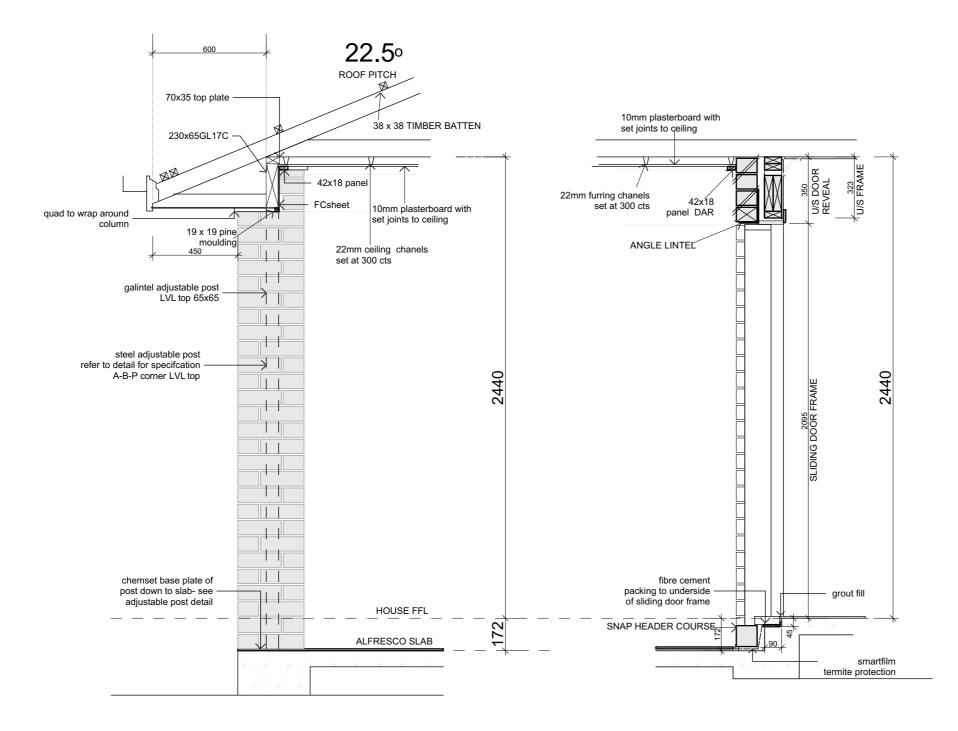

## ED NEW DWELLING SALEYARDS LANE E NSW 2850 FOR:

SCRIPTION/TITLE

N AN LAN 3 SECTION 1

.AN /LAUNDRY - UNIT 1 - UNIT 1 /LAUNDRY - UNIT 2 - UNIT 2 EP DOWN DETAIL ABINETRY CO - ADJUSTABLE POST .KHEADS C / CORNER / TERMITE CONTROL S VERTICAL JOINT