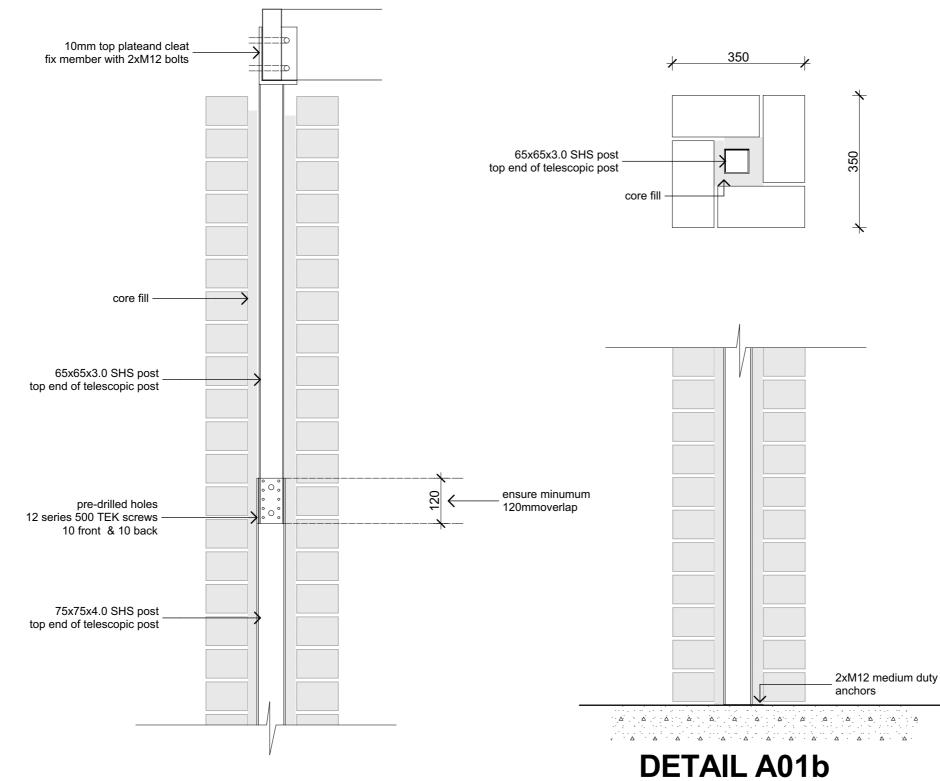

## ED NEW DWELLING SALEYARDS LANE E NSW 2850 FOR:

SCRIPTION/TITLE

N AN LAN 3 SECTION 1

.AN /LAUNDRY - UNIT 1 - UNIT 1 /LAUNDRY - UNIT 2 - UNIT 2 EP DOWN DETAIL ABINETRY CO - ADJUSTABLE POST .KHEADS C / CORNER / TERMITE CONTROL S VERTICAL JOINT