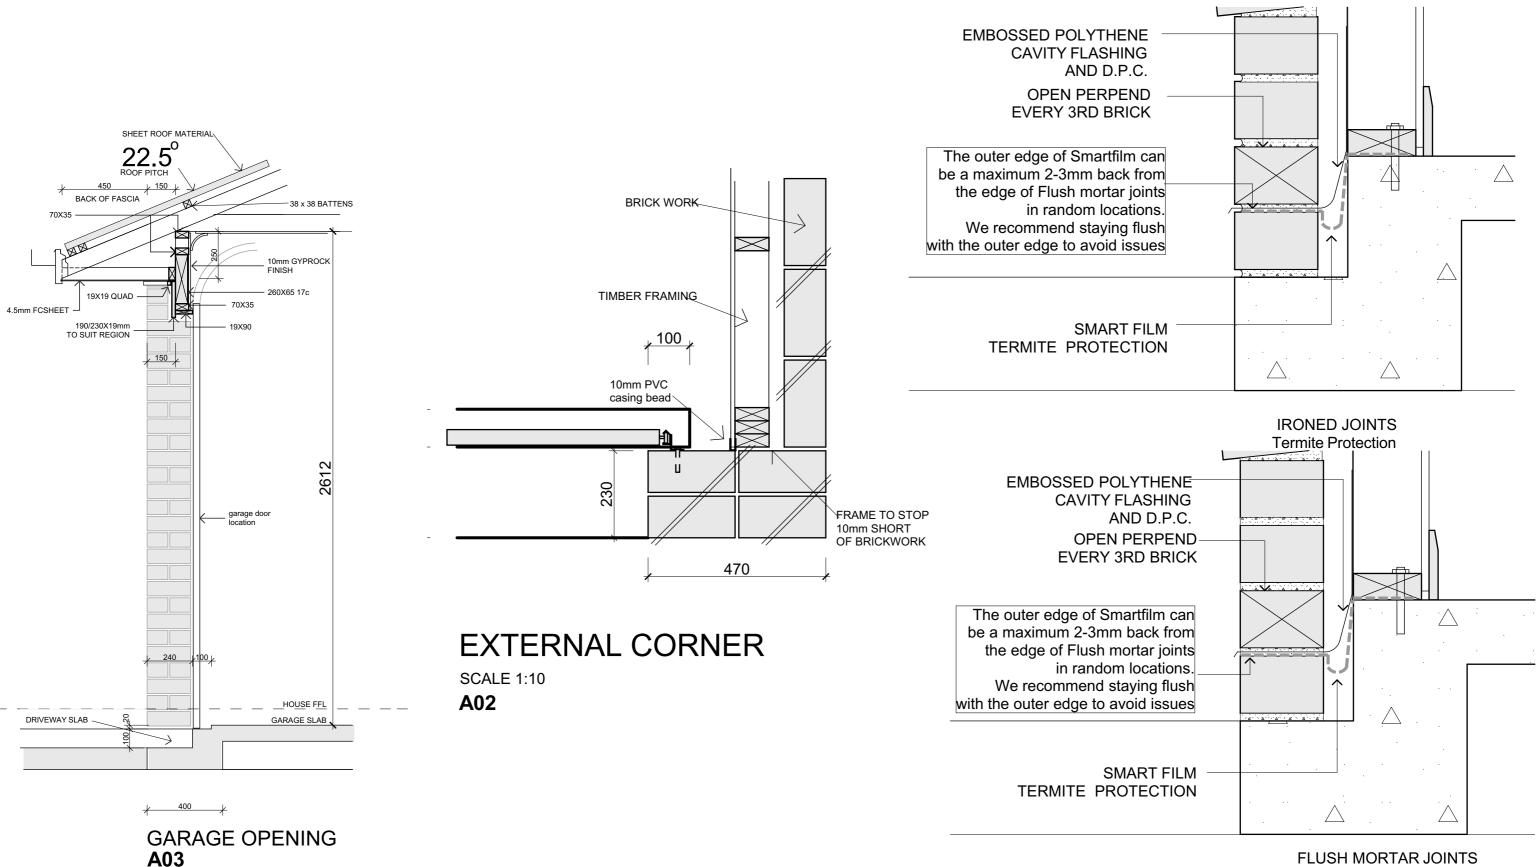

## LIGHTING LEGEND

- USB DOUBLE @300 - USB
- SINGLE @ 300
- DOUBLE @ 300
- △ SINGLE @ 1050
- **DOUBLE @ 1050**
- APPLIANCE SHELF DOUBLE @ 1600
- 📥 VANITY @ 1100
- GARAGE @ 1350
- FRIDGE @ 1650
- MICROWAVE @ 1650
- A RANGEHOOD @1650
- X LIGHT SWITCH
- O DOWNLIGHT
- -≺≥ TV
- **⊲**<sup></sup>\_ PHONE
- OUCTED EXHAUST FAN
- in ceiling 🕁 PANELIFT GPO
- FLUORO LIGHT 2-WAY 2 WAY CIRCUIT
  - DOUBLE WATERPROOF GPO @ 1050
  - SINGLE WATERPROOF GPO @ 1050
  - SMOKE ALARMS BY \$ ELECTRICIAN TO AS3786
  - ▶ □ DATA POINT
  - gas GAS POINT (DUBBO, → TAMWORTH & MUDGEE)
- NBN DATA NBN DATA POINT @ 1050
  - DOUBLE SPOT