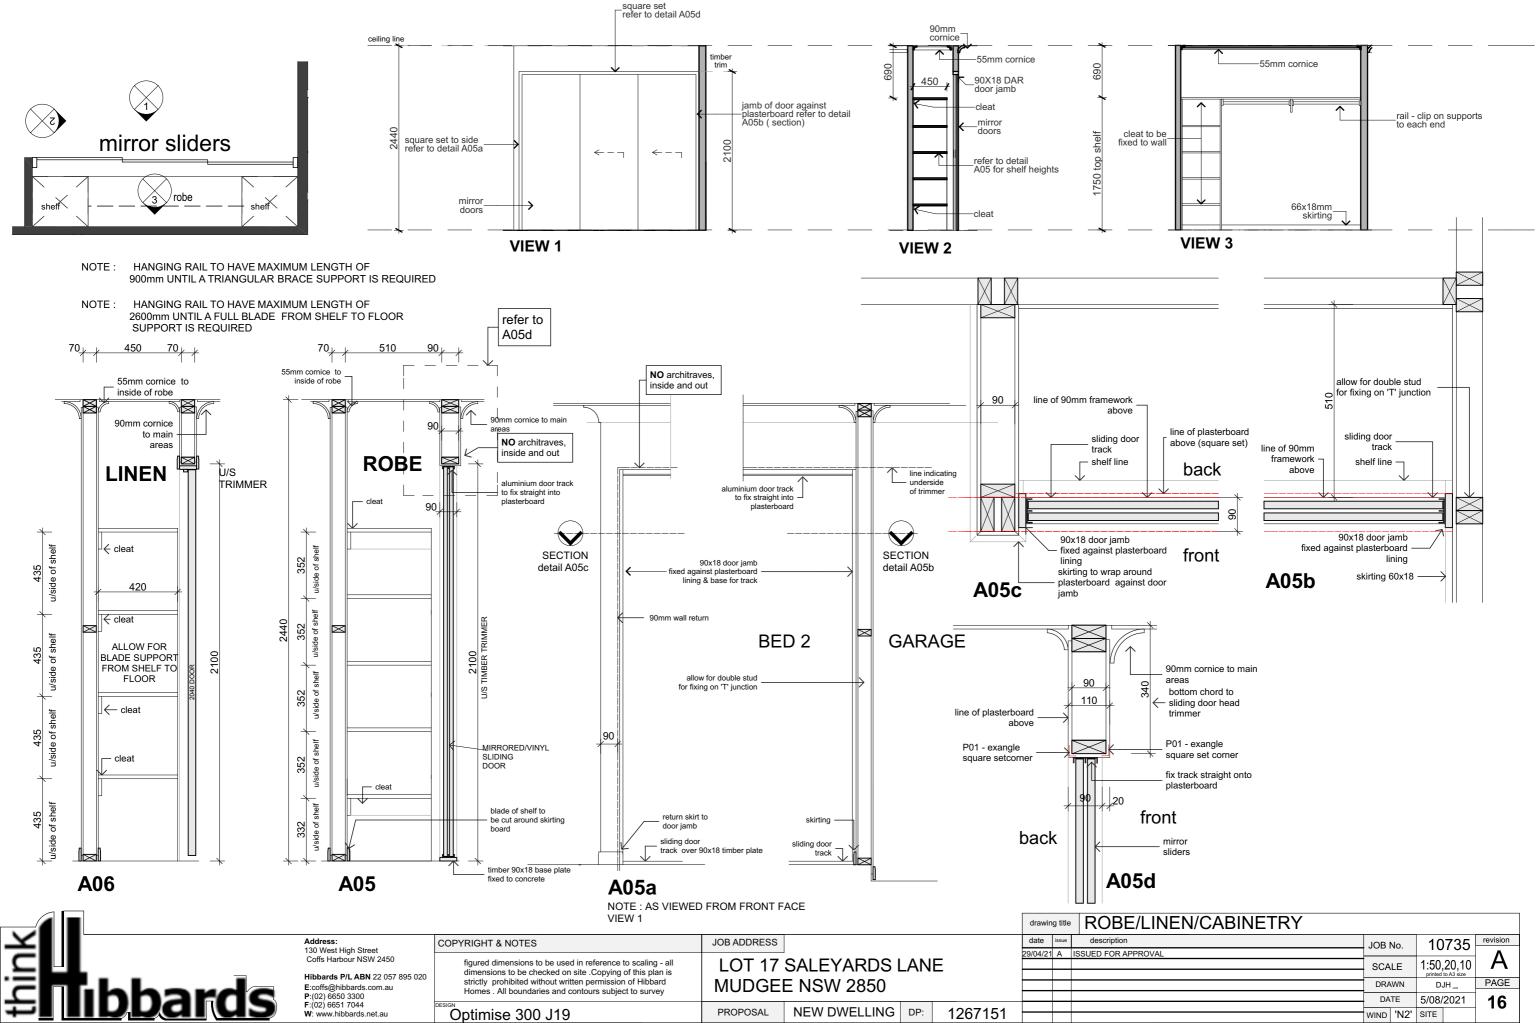

## ED NEW DWELLING SALEYARDS LANE E NSW 2850 FOR:

SCRIPTION/TITLE

N AN LAN 3 SECTION 1

.AN /LAUNDRY - UNIT 1 - UNIT 1 /LAUNDRY - UNIT 2 - UNIT 2 EP DOWN DETAIL ABINETRY CO - ADJUSTABLE POST .KHEADS C / CORNER / TERMITE CONTROL S VERTICAL JOINT