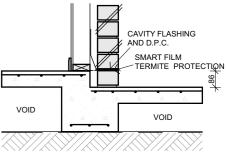

|                                                                                                                                                                                                                                                                                                                                                                                                                                                                                                                                                                                                                                                                                                                                                                                                                                                                                                                                                                                                                                                                                                                                                                                                                                                                                                                                                                                                                                                                                                                                                                                                                                                                                                                                                                                                                                                                                                                                                                                                                                                                                                                            |       | PROPOSED<br>LOT 17 SA<br>MUDGEE N |
|----------------------------------------------------------------------------------------------------------------------------------------------------------------------------------------------------------------------------------------------------------------------------------------------------------------------------------------------------------------------------------------------------------------------------------------------------------------------------------------------------------------------------------------------------------------------------------------------------------------------------------------------------------------------------------------------------------------------------------------------------------------------------------------------------------------------------------------------------------------------------------------------------------------------------------------------------------------------------------------------------------------------------------------------------------------------------------------------------------------------------------------------------------------------------------------------------------------------------------------------------------------------------------------------------------------------------------------------------------------------------------------------------------------------------------------------------------------------------------------------------------------------------------------------------------------------------------------------------------------------------------------------------------------------------------------------------------------------------------------------------------------------------------------------------------------------------------------------------------------------------------------------------------------------------------------------------------------------------------------------------------------------------------------------------------------------------------------------------------------------------|-------|-----------------------------------|
|                                                                                                                                                                                                                                                                                                                                                                                                                                                                                                                                                                                                                                                                                                                                                                                                                                                                                                                                                                                                                                                                                                                                                                                                                                                                                                                                                                                                                                                                                                                                                                                                                                                                                                                                                                                                                                                                                                                                                                                                                                                                                                                            |       | DRAWING S                         |
|                                                                                                                                                                                                                                                                                                                                                                                                                                                                                                                                                                                                                                                                                                                                                                                                                                                                                                                                                                                                                                                                                                                                                                                                                                                                                                                                                                                                                                                                                                                                                                                                                                                                                                                                                                                                                                                                                                                                                                                                                                                                                                                            | SHEET | DES                               |
|                                                                                                                                                                                                                                                                                                                                                                                                                                                                                                                                                                                                                                                                                                                                                                                                                                                                                                                                                                                                                                                                                                                                                                                                                                                                                                                                                                                                                                                                                                                                                                                                                                                                                                                                                                                                                                                                                                                                                                                                                                                                                                                            | 01    | COVER SHEET                       |
|                                                                                                                                                                                                                                                                                                                                                                                                                                                                                                                                                                                                                                                                                                                                                                                                                                                                                                                                                                                                                                                                                                                                                                                                                                                                                                                                                                                                                                                                                                                                                                                                                                                                                                                                                                                                                                                                                                                                                                                                                                                                                                                            | 02    | SITE PLAN                         |
| BASIX REQUIREMENTS                                                                                                                                                                                                                                                                                                                                                                                                                                                                                                                                                                                                                                                                                                                                                                                                                                                                                                                                                                                                                                                                                                                                                                                                                                                                                                                                                                                                                                                                                                                                                                                                                                                                                                                                                                                                                                                                                                                                                                                                                                                                                                         | 03    | SERVICES PLAN                     |
| • 3-STARS SHOWERHEADS.<br>• 4-STARS WC, 4-STARS TAPS.                                                                                                                                                                                                                                                                                                                                                                                                                                                                                                                                                                                                                                                                                                                                                                                                                                                                                                                                                                                                                                                                                                                                                                                                                                                                                                                                                                                                                                                                                                                                                                                                                                                                                                                                                                                                                                                                                                                                                                                                                                                                      | 04    | LANDSCAPE PLAN                    |
| 3000L SLIMLINE FOR EACH DWELLING MUST COLLECT WATER FROM 110m <sup>2</sup> OF ROOF AREA     SISAL TUFF WALL WRAP TO EXTERNAL WALLS.     DWELLING 4 D2 0 NOUL ATION DATES TO ALL EXTERNAL WALLS INCLUDING CADAGE                                                                                                                                                                                                                                                                                                                                                                                                                                                                                                                                                                                                                                                                                                                                                                                                                                                                                                                                                                                                                                                                                                                                                                                                                                                                                                                                                                                                                                                                                                                                                                                                                                                                                                                                                                                                                                                                                                            | 05    | SUBDIVISION PLAN                  |
| <ul> <li>DWELLING 1 - R2.0 INSULATION BATTS TO ALL EXTERNAL WALLS INCLUDING GARAGE</li> <li>DWELLING 1 - R2.0 HIGH DENSITY INSULATION BATTS TO INTERNAL WALLS JOINING TO GARAGE.</li> <li>DWELLING 1 - R2.0 INSULATION BATTS TO ALL CEILINGS INCLUDING GARAGE.</li> </ul>                                                                                                                                                                                                                                                                                                                                                                                                                                                                                                                                                                                                                                                                                                                                                                                                                                                                                                                                                                                                                                                                                                                                                                                                                                                                                                                                                                                                                                                                                                                                                                                                                                                                                                                                                                                                                                                  | 06    | FLOOR PLAN                        |
| DWELLING 1 - R1.3 ANTICON BLANKET TO ENTIRE CEILING INCLUDNG GARAGE     DWELLING 2 - R2.0 INSULATION BATTS TO ALL EXTERNAL WALLS INCLUDING GARAGE                                                                                                                                                                                                                                                                                                                                                                                                                                                                                                                                                                                                                                                                                                                                                                                                                                                                                                                                                                                                                                                                                                                                                                                                                                                                                                                                                                                                                                                                                                                                                                                                                                                                                                                                                                                                                                                                                                                                                                          | 07    | <b>ELEVATIONS 1-3</b>             |
| <ul> <li>DWELLING 2 - R2.0 HIGH DENSITY INSULATION BATTS TO INTERNAL WALLS JOINING TO GARAGE.</li> <li>DWELLING 2 - R2.0 INSULATION BATTS TO ALL CEILINGS INCLUDING GARAGE.</li> </ul>                                                                                                                                                                                                                                                                                                                                                                                                                                                                                                                                                                                                                                                                                                                                                                                                                                                                                                                                                                                                                                                                                                                                                                                                                                                                                                                                                                                                                                                                                                                                                                                                                                                                                                                                                                                                                                                                                                                                     | 08    | ELEVATION 4 - SEC                 |
| <ul> <li>DWELLING 2 - R1.3 ANTICON BLANKET TO ENTIRE CEILING INCLUDNG GARAGE</li> <li>ROOF - DARK, EXTERNAL WALLS - DARK.</li> <li>WINDOWS W1-W12 SSW-001-07 A 100 SERIES - ALUMINIUM SUDING WINDOW SG 4Cir. (U-6 16, SHGC 0.74)</li> </ul>                                                                                                                                                                                                                                                                                                                                                                                                                                                                                                                                                                                                                                                                                                                                                                                                                                                                                                                                                                                                                                                                                                                                                                                                                                                                                                                                                                                                                                                                                                                                                                                                                                                                                                                                                                                                                                                                                | 09    | SLAB PLAN                         |
| <ul> <li>WINDOWS W1-W12 SSW-001-07 A 100 SERIES - ALUMINIUM SLIDING WINDOW SG 4Cir (U-6.16, SHGC 0.74)</li> <li>DOOR D1 &amp; D2 SSW-012-11 A 100 SERIES - ALUMINIUM SLIDING DOOR SG 5Cir (U-6.07, SHGC 0.74).</li> <li>6-STARS GAS INSTANTANEOUS HOT WATER SYSTEM TO EACH DWELLING. LPG.</li> </ul>                                                                                                                                                                                                                                                                                                                                                                                                                                                                                                                                                                                                                                                                                                                                                                                                                                                                                                                                                                                                                                                                                                                                                                                                                                                                                                                                                                                                                                                                                                                                                                                                                                                                                                                                                                                                                       | 10    | ELECTRICAL PLAN                   |
| <ul> <li>EXHAUST FANS TO BATHROOM, ENSUITE AND KITCHEN RANGEHOOD FOR EACH DWELLING.</li> <li>7kw DUCTED AIR CONDITIONING</li> <li>OVEN - ELECTRIC: INALTO 1060XL5M</li> </ul>                                                                                                                                                                                                                                                                                                                                                                                                                                                                                                                                                                                                                                                                                                                                                                                                                                                                                                                                                                                                                                                                                                                                                                                                                                                                                                                                                                                                                                                                                                                                                                                                                                                                                                                                                                                                                                                                                                                                              | 11    | BATH/ENSUITE/LA                   |
| COOKTOP - LPG : INALTO ICG6604W     RANGEHOOD: INALTO ASL600R25                                                                                                                                                                                                                                                                                                                                                                                                                                                                                                                                                                                                                                                                                                                                                                                                                                                                                                                                                                                                                                                                                                                                                                                                                                                                                                                                                                                                                                                                                                                                                                                                                                                                                                                                                                                                                                                                                                                                                                                                                                                            | 12    | ROBE/KITCHEN - U                  |
| DISHWASHER: INALTO IDW75                                                                                                                                                                                                                                                                                                                                                                                                                                                                                                                                                                                                                                                                                                                                                                                                                                                                                                                                                                                                                                                                                                                                                                                                                                                                                                                                                                                                                                                                                                                                                                                                                                                                                                                                                                                                                                                                                                                                                                                                                                                                                                   | 13    | BATH/ENSUITE/LAU                  |
| CONSTRUCTION NOTES <ul> <li>ALL DIMENSIONS ARE IN MILLIMETRES AND SHOULD BE USED IN PREFERENCE TO SCALED MEASUREMENTS.</li> <li>ALL LEVELS ARE TO BE VERIFIED ON THE SITE BY THE BUILDER PRIOR TO WORK COMMENCING.</li> </ul>                                                                                                                                                                                                                                                                                                                                                                                                                                                                                                                                                                                                                                                                                                                                                                                                                                                                                                                                                                                                                                                                                                                                                                                                                                                                                                                                                                                                                                                                                                                                                                                                                                                                                                                                                                                                                                                                                              | 14    | ROBE/KITCHEN - U                  |
| <ul> <li>ALL WET AREAS ARE TO BE SUITABLY GRADED AND DRAINED.</li> <li>FLOOR SLAB TO BE DESIGNED BY AN APPROVED STRUCTURAL ENGINEER.</li> </ul>                                                                                                                                                                                                                                                                                                                                                                                                                                                                                                                                                                                                                                                                                                                                                                                                                                                                                                                                                                                                                                                                                                                                                                                                                                                                                                                                                                                                                                                                                                                                                                                                                                                                                                                                                                                                                                                                                                                                                                            | 15    | WET AREA- STEP [                  |
| <ul> <li>ALL TIMBER SPACING, SPANS AND SIZES SHALL COMPLY WITH TIMBER FRAMING CODE AS 1684.</li> <li>ENSURE STRICT COMPLIANCE WITH THE REQUIREMENTS OF BUILDING CODE OF AUS IN RELATION TO SIDE BOUNDARY CLEARANCE.</li> <li>ALL SEWER AND STORMWATER DRAINAGE TO BE IN STRICT ACCORDANCE WITH THE REQUIREMENTS OF THE LOCAL GOVERNMENT AUTHORITY.</li> </ul>                                                                                                                                                                                                                                                                                                                                                                                                                                                                                                                                                                                                                                                                                                                                                                                                                                                                                                                                                                                                                                                                                                                                                                                                                                                                                                                                                                                                                                                                                                                                                                                                                                                                                                                                                              | 16    | ROBE/LINEN/CABIN                  |
| <ul> <li>WET AREAS ARE TO BE SEALED AT THE INTERSECTION OF THE FLOOR AND WALL AND 1800 HIGH IN THE SHOWER RECESS CORNERS WITH AN<br/>APPROVED WET AREA SEAL.</li> <li>POWDER COATED ALUMINIUM WINDOWS AND DOORS TO BE USED THROUGHOUT. COLOUR SELECTION BY BUILDER.</li> </ul>                                                                                                                                                                                                                                                                                                                                                                                                                                                                                                                                                                                                                                                                                                                                                                                                                                                                                                                                                                                                                                                                                                                                                                                                                                                                                                                                                                                                                                                                                                                                                                                                                                                                                                                                                                                                                                             | 17    | REAR ALFRESCO -                   |
| <ul> <li>ALL FIXINGS, TIE DOWNS AND CONSTRUCTION METHODS ARE TO BE IN STRICT ACCORDANCE WITH AS1684 AND THE BCA.</li> <li>TERMITE PROTECTION TO BE IN ACCORDANCE WITH AS3660-1</li> </ul>                                                                                                                                                                                                                                                                                                                                                                                                                                                                                                                                                                                                                                                                                                                                                                                                                                                                                                                                                                                                                                                                                                                                                                                                                                                                                                                                                                                                                                                                                                                                                                                                                                                                                                                                                                                                                                                                                                                                  | 18    | ALFRESCO-BULKH                    |
| GENERAL NOTES:                                                                                                                                                                                                                                                                                                                                                                                                                                                                                                                                                                                                                                                                                                                                                                                                                                                                                                                                                                                                                                                                                                                                                                                                                                                                                                                                                                                                                                                                                                                                                                                                                                                                                                                                                                                                                                                                                                                                                                                                                                                                                                             | 19    | GARAGE DOOR / C                   |
| LOCATE EXISTING SERVICES PRIOR TO CONSTRUCTION.     EROSION / SEDIMENT CONTROL IN STRICT ACCORDANCE WITH COUNCIL<br>REQUIREMENTS (REFER BUILDER).     Class 1 summary<br>TXRGW7U3K6 28/04/2021     Amount of the former of the | 20    | FLOOR DETAILS                     |
| <ul> <li>PROVIDE HARDBASE ALL WEATHER ACCESS, DURING CONSTRUCTION.</li> <li>CUT AND FILL TO BUILDER'S DISCRETION.</li> <li>NOMINATED WATER TO TANK. OVERFLOW TO STREET.</li> <li>BUILDER TO CONFIRM ALL FINISHED FLOOR LEVELS ON SITE.</li> <li>WIND - E.G. "N2"</li> <li>SITE - E.G. "P"</li> <li>SOIL - E.G. "H1"</li> </ul>                                                                                                                                                                                                                                                                                                                                                                                                                                                                                                                                                                                                                                                                                                                                                                                                                                                                                                                                                                                                                                                                                                                                                                                                                                                                                                                                                                                                                                                                                                                                                                                                                                                                                                                                                                                             | 21    | ARTICULATION VE                   |
|                                                                                                                                                                                                                                                                                                                                                                                                                                                                                                                                                                                                                                                                                                                                                                                                                                                                                                                                                                                                                                                                                                                                                                                                                                                                                                                                                                                                                                                                                                                                                                                                                                                                                                                                                                                                                                                                                                                                                                                                                                                                                                                            |       | drawing title COVER SHEE          |