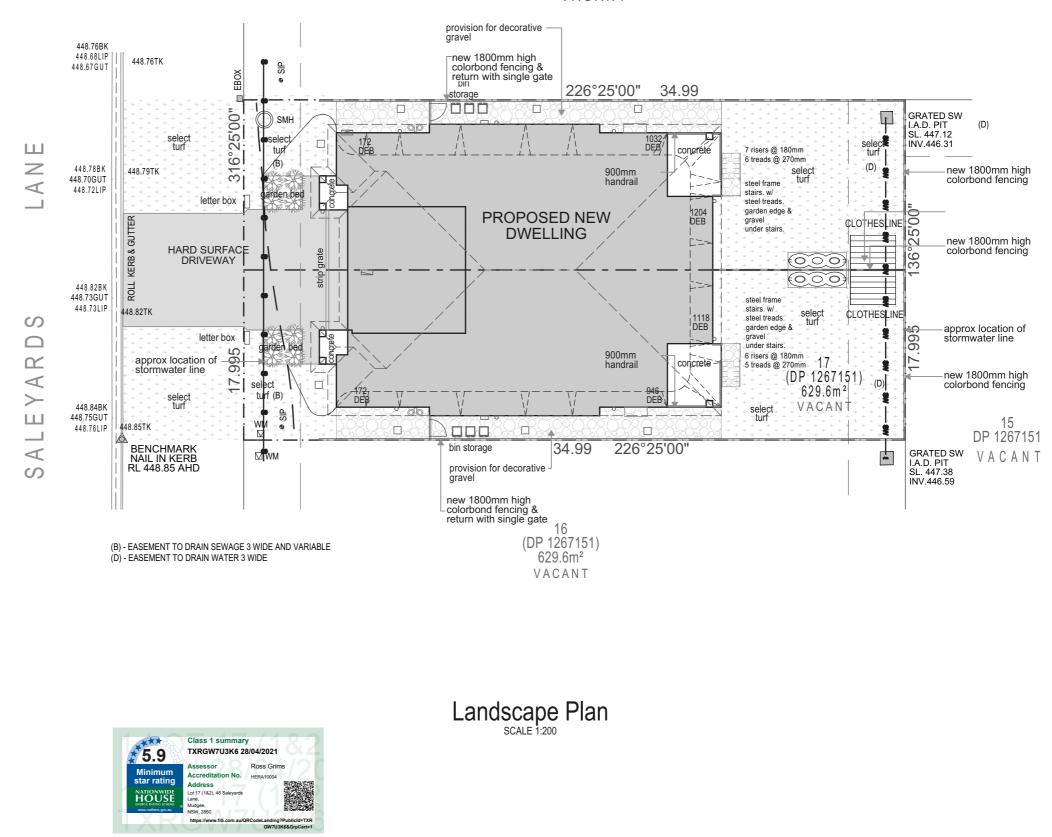

## 18 DP 1267151 V A C A N T

PLANTS WILL BE SELECTED FROM THE FOLLOWING RANGE BY THE LANDSCAPER AND WILL BE DEPENDANT ON AVAILABILITY AT THE TIME OF PLANTING. - <u>GARDENIA FLORIDA</u> - <u>VIBURNUM ODARTISSIUM</u> - <u>ORIENTAL PEARL</u> - <u>CALLISTAMEN</u> - <u>NANDINA MOON BAY</u> - <u>WESTRINGA</u> - <u>DIOSMA</u> - <u>PORT WINE MAGNOLIA</u> - <u>PURPLE FOUNTAIN GRASS</u> - <u>MIXED GARDENS OF SHRUBS, GRASSES & GROUNDCOVERS</u>

| Address:<br>130 West High Street<br>Coffs Harbour NSW 2 |                                                             |                                   | drawing title | LANDSCAPE PLAN      |           |           |          |
|---------------------------------------------------------|-------------------------------------------------------------|-----------------------------------|---------------|---------------------|-----------|-----------|----------|
| Address:<br>130 West High Street                        | COPYRIGHT & NOTES                                           | JOB ADDRESS                       | date issue    | description         | JOB No.   | 10735     | revision |
| Coffs Harbour NSW 2                                     | ligured dimensions to be used in reference to scaling - all | LOT 17 SALEYARDS LANE             | 29/04/21 A    | ISSUED FOR APPROVAL | SCALE     | 1:200     | 1 A      |
| Hibbards P/L ABN 22<br>E:coffs@hibbards.com             | strictly prohibited without written permission of Hibbard   | MUDGEE NSW 2850                   |               |                     | DRAWN     | DJH       | PAGE     |
|                                                         | Homes . All boundaries and contours subject to survey       |                                   |               |                     | DATE      | 5/08/2021 | 4        |
|                                                         | Optimise 300 J19                                            | PROPOSAL NEW DWELLING DP: 1267151 |               |                     | WIND 'N2' | SITE      |          |