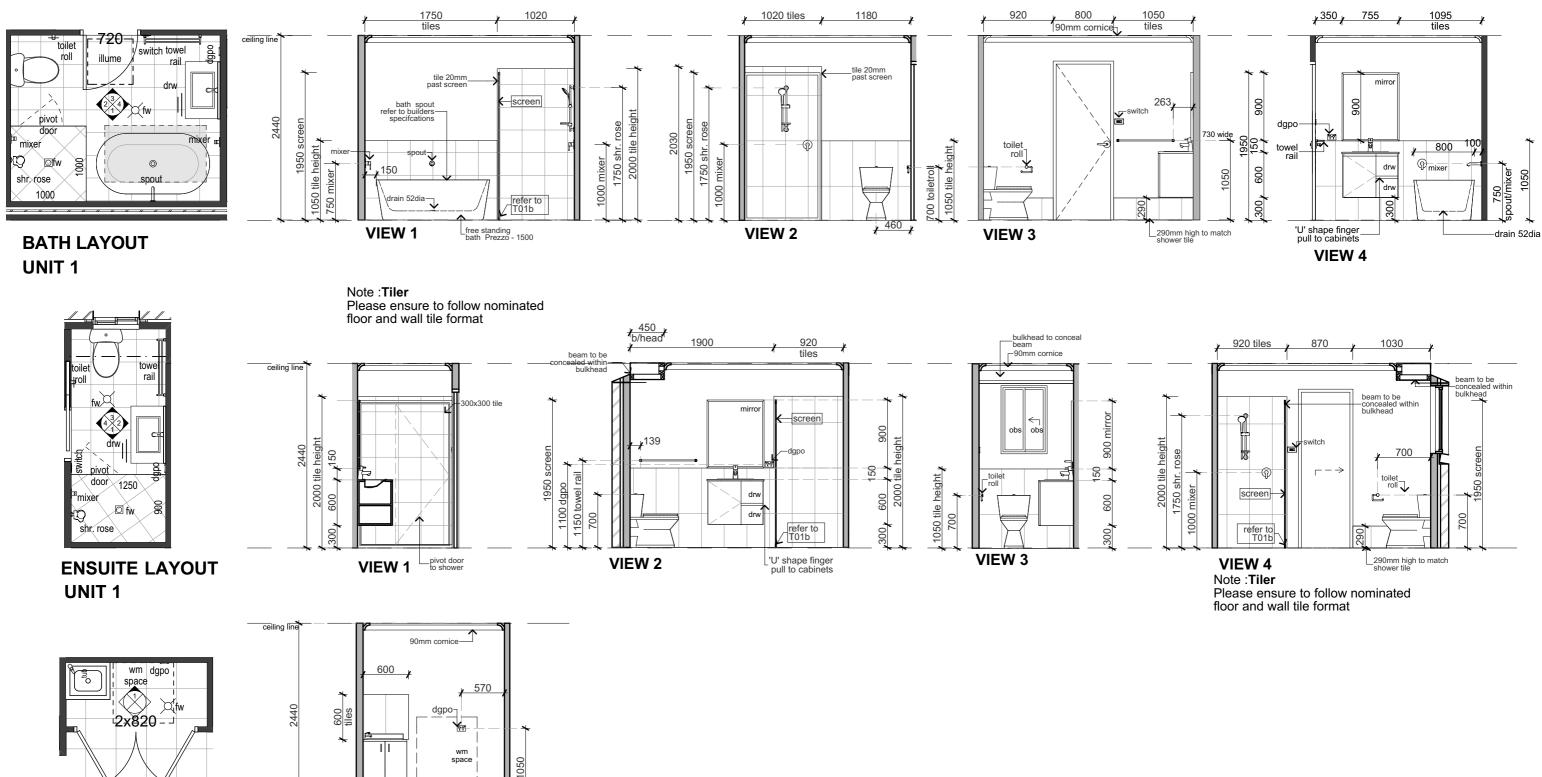

## ED NEW DWELLING SALEYARDS LANE E NSW 2850 FOR:

SCRIPTION/TITLE

N AN LAN 3 SECTION 1

.AN /LAUNDRY - UNIT 1 - UNIT 1 /LAUNDRY - UNIT 2 - UNIT 2 EP DOWN DETAIL ABINETRY CO - ADJUSTABLE POST .KHEADS C / CORNER / TERMITE CONTROL S VERTICAL JOINT