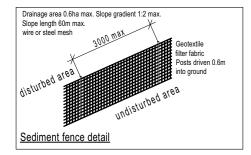

|

## ED NEW DWELLING SALEYARDS LANE E NSW 2850 FOR:



SCRIPTION/TITLE

N AN LAN 3 SECTION 1

.AN /LAUNDRY - UNIT 1 - UNIT 1 /LAUNDRY - UNIT 2 - UNIT 2 EP DOWN DETAIL ABINETRY CO - ADJUSTABLE POST .KHEADS C / CORNER / TERMITE CONTROL S VERTICAL JOINT

| HEET |       |      |                             |      |          |
|------|-------|------|-----------------------------|------|----------|
|      | JOB   | No.  | 10                          | 735  | revision |
|      | SCALE |      | 1:100<br>printed to A3 size |      | A        |
|      | DR/   | WN   | D,                          | JH " | PAGE     |
|      | DA    | TE   | 5/08/                       | 2021 | 1        |
|      | WIND  | 'N2' | SITE                        |      | -        |



Solar & Wind Chart





| SITE COVERAGE DETAILS                                                                                                                                                                                               |                            |  |  |  |  |  |
|---------------------------------------------------------------------------------------------------------------------------------------------------------------------------------------------------------------------|----------------------------|--|--|--|--|--|
| Lot size m2 629.6m2                                                                                                                                                                                                 |                            |  |  |  |  |  |
| Dwelling size m2