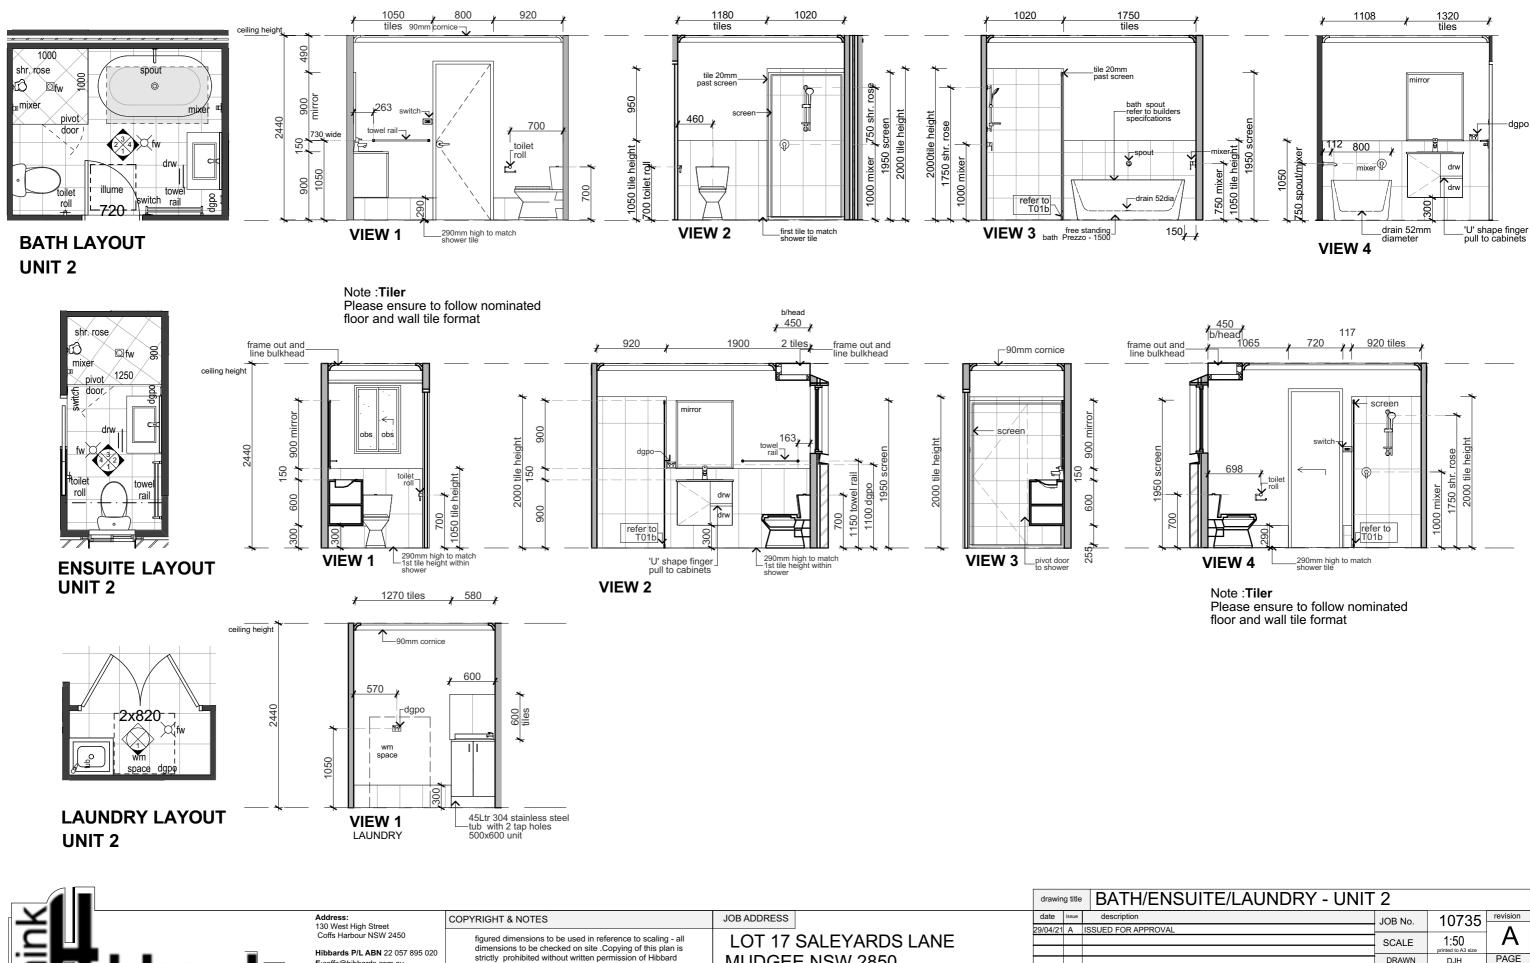

## ED NEW DWELLING SALEYARDS LANE E NSW 2850 FOR:

SCRIPTION/TITLE

N AN LAN 3 SECTION 1

.AN /LAUNDRY - UNIT 1 - UNIT 1 /LAUNDRY - UNIT 2 - UNIT 2 EP DOWN DETAIL ABINETRY CO - ADJUSTABLE POST .KHEADS C / CORNER / TERMITE CONTROL S VERTICAL JOINT