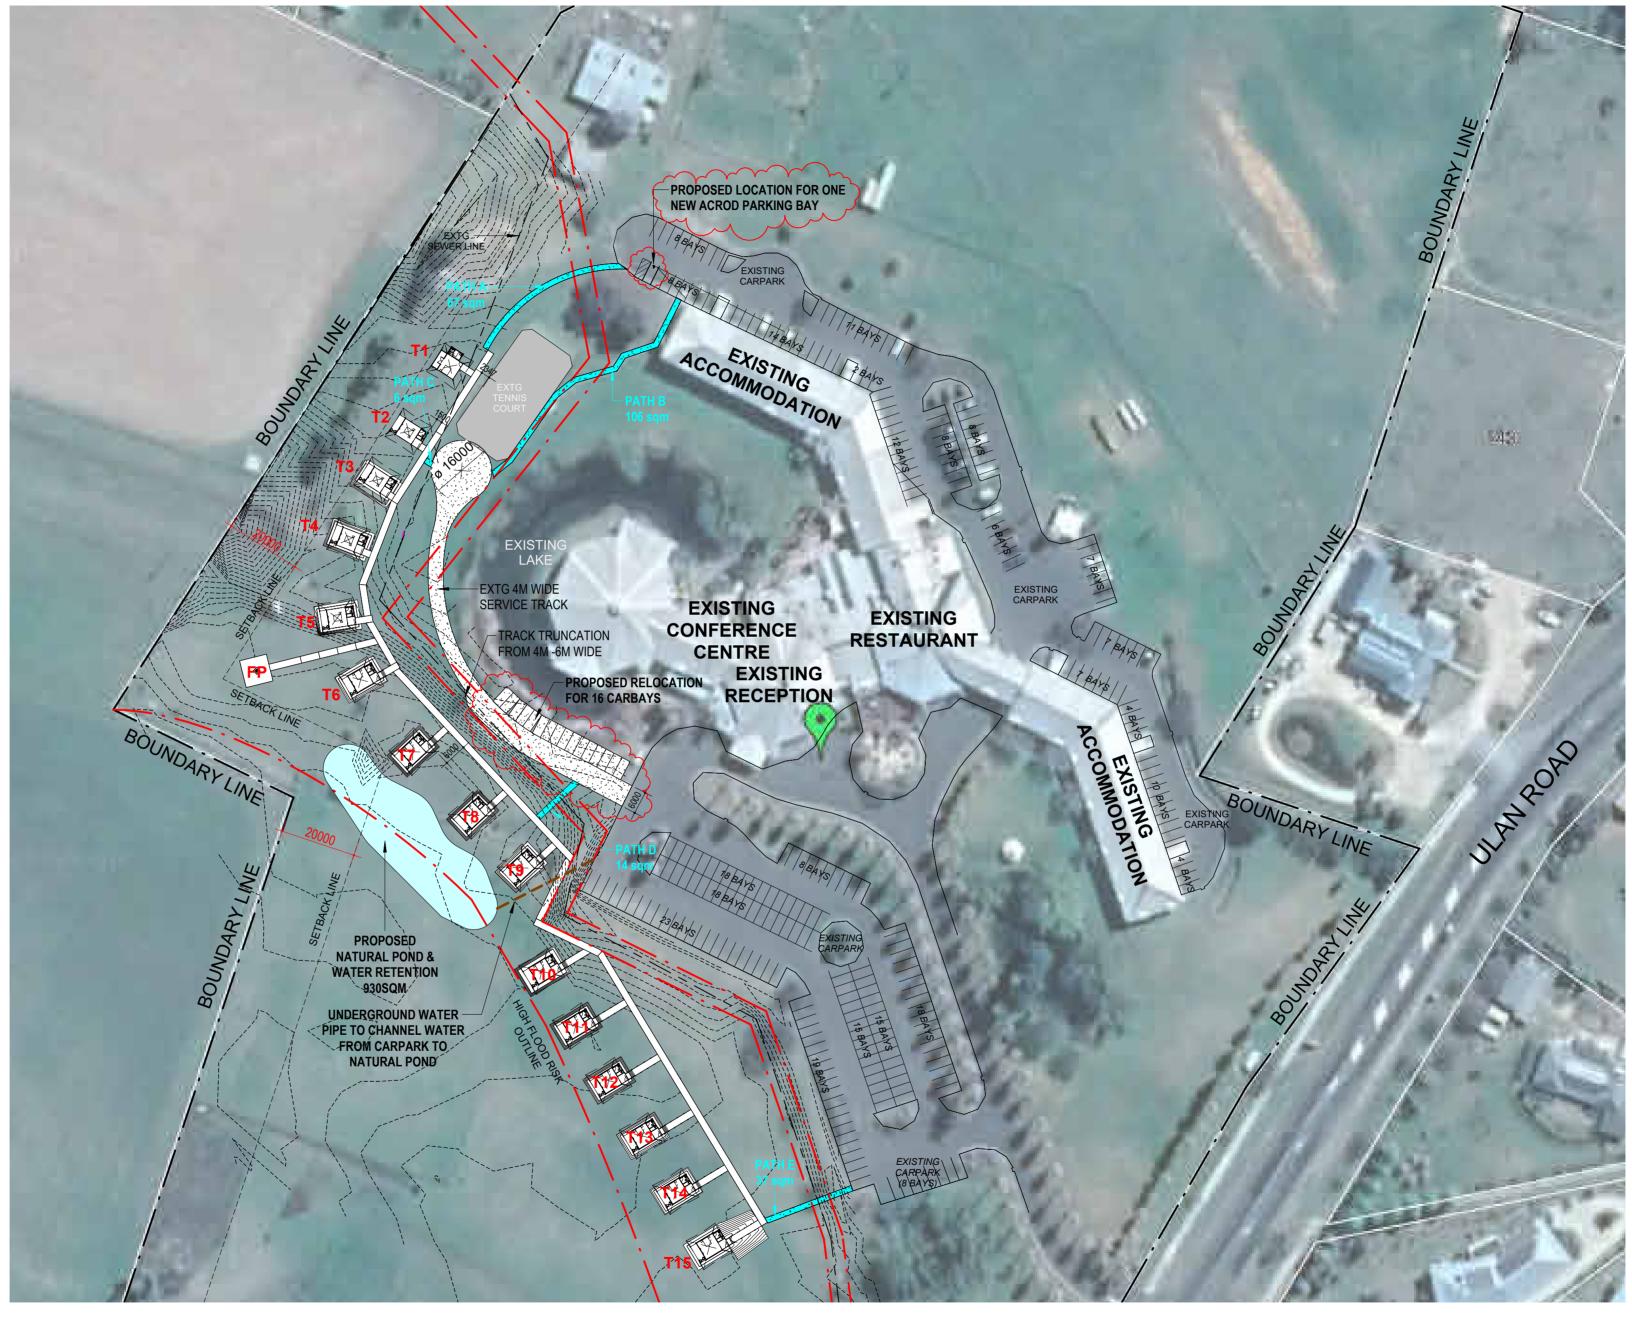

NOTES: 1. TENT T6-15 FININSHED FLOOR LEVEL TO AT 449.5m AHD OR HIGHER WILL BE CONNECTED WITH RAISED BOARD

2. SUBJECT TO SITE FEATURE SURVEY, THESE TENTS WILL BE INSTALLED WITH RAISED STUMPS TO ACHIEVE THE REQUIRED FINISHED FLOOR LEVEL AS PER FLOOD RISK ASSESSMENT.

## PART SITE PLAN

20 30 m SCALE 1: 1000 AT ORIGINAL SIZE

| REVISION SCHEDULE |            |                                            |  |
|-------------------|------------|--------------------------------------------|--|
| REV.              | DATE       | DESCRIPTION                                |  |
| Α                 | 10.04.19   | OVERALL LAYOUT REVISED FOR 30 TENTS        |  |
|                   |            | ASSESSMENT                                 |  |
| В                 | 17.06.19   | OVERALL LAYOUT REVISED WITH FLOOD RISK     |  |
| С                 | 27.06.19   | LAYOUT REVISED FOR 15 TENTS                |  |
| D                 | 03.07.19   | LAYOUT REVISED WITH SETBACKS               |  |
| Е                 | 04.07.19   | T12-15 DECK REVISED                        |  |
| F                 | 08.06.2021 | WALKWAY LENGTHS ADDED                      |  |
| G                 | 22.06.2021 | UAT TENT ADDED                             |  |
| Н                 | 27.07.2021 | TENTS RELOCATED, CONTOUR & CARPARK REFEREN |  |
| - 1               | 09.08.2021 | GENERAL REVISION                           |  |
| J                 | 13.08.2021 | SITE FILL ADDED                            |  |
| K                 | 17.05.2022 | SITE PAD INFILL QUANTITY ADDED             |  |
| L                 | 21.06.2022 | DECKING & SERVICE TRACK UPDATED            |  |
| М                 | 29.07.2022 | PATH & DRIVEWAY AMENDED                    |  |
| N                 | 29.08.2022 | RELOCATION OF PROPOSED PARKING BAYS        |  |
| 0                 | 07.09.2022 | NATURAL POND ADDED                         |  |
| Р                 | 08.11.2022 | RELOCATION OF PARKING                      |  |
|                   |            |                                            |  |

HO openhouse PO Box 324 South Fremantle 6162 E info@openhousegroup.com.au W www.openhousegroup.com.au T+61 8 9193 8000 F+61 8 9192 2601

PROJECT:
PROPOSED 30 ECO ACCOMMODATION

121 ULAN RD, MUDGEE, NSW, 2850, AUSTRALIA

PARKLANDS RESORT & CONFERENCE CENTRE

DRAWN FOR: ECO STRUCTURES AUSTRALIA

1. THIS DRAWING IS COPYRIGHT PROTECTED & REMAINS THE PROPERTY OF OPENHOUSE DESIGN (ABN 74 148 215 070) & ECO STRUCTURES AUSTRALIA (ABN 76 112 623 284) & SHALL NOT BE USED FOR ANY OTHER PURPOSE THAN ORIGINALLY INTENDED.