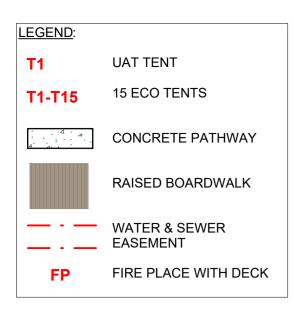

NOTES: 1. TENT T6-15 FININSHED FLOOR LEVEL TO AT 449.5m AHD OR HIGHER WILL BE CONNECTED WITH RAISED BOARD

2. SUBJECT TO SITE FEATURE SURVEY, THESE TENTS WILL BE INSTALLED WITH RAISED STUMPS TO ACHIEVE THE REQUIRED FINISHED FLOOR LEVEL AS PER FLOOD RISK ASSESSMENT.