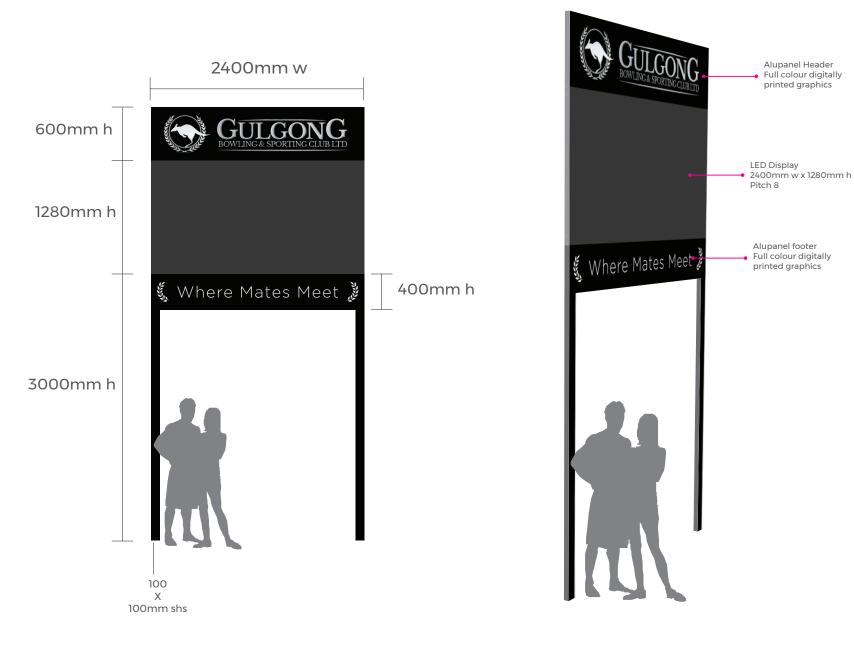

## Single Sided Pylon

**Overall Size** 

Alupanel Header

1 x

DEV DATE Si GE C

Full colour digitally printed graphics, Uv gloss laminate LED Display

2400mm w x 1280mm h Pitch 8

2400mm w x 4880mm h

2400mm w x 600mm h

**Alupanel Footer** 2400mm w x 400mm h Full colour digitally printed graphics, Uv gloss laminate

Fixing/Frame 100 x 100 SHS Double pole painted black

Location TBC

THIS DESIGN/ARTWORK IS THE PROPERTY OF ALLPRIDE SIGNS AND IS SUBJECT TO RECALL REPRODUCTION IN ANY MATERIAL FORM IS RESERVED UNDER COPYRIGHT LAW.

## 1 x

Overall Size 2400mm w x 4880mm h

Alupanel Header 2400mm w x 600mm h Full colour digitally printed graphics, Uv gloss laminate

LED Display 2400mm w x 1280mm h Pitch 8

Alupanel Footer 2400mm w x 400mm h Full colour digitally printed graphics, Uv gloss laminate

Fixing/Frame 100 x 100 SHS Double pole painted black

Location TBC

THIS DESIGN/ARTWORK IS THE PROPERTY OF ALLPRIDE SIGNS AND IS SUBJECT TO RECALL. REPRODUCTION IN ANY MATERIAL FORM IS RESERVED UNDER COPYRIGHT LAW.