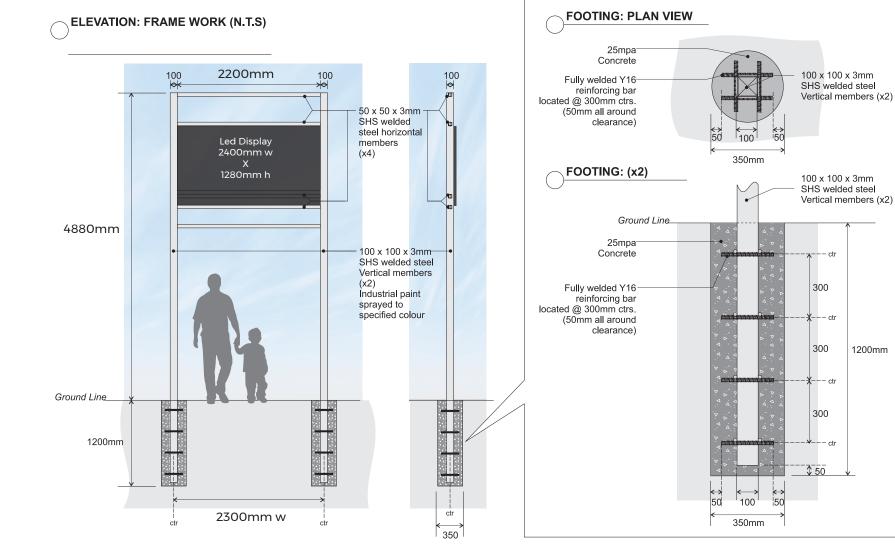

Fixing/Frame 100 x 100 SHS Double pole painted black

Location TBC

THIS DESIGN/ARTWORK IS THE PROPERTY OF ALLPRIDE SIGNS AND IS SUBJECT TO RECALL. REPRODUCTION IN ANY MATERIAL FORM IS RESERVED UNDER COPYRIGHT LAW.

2400mm w x 600mm h

**Alupanel Footer** 2400mm w x 400mm h Full colour digitally printed graphics, Uv gloss laminate

Fixing/Frame 100 x 100 SHS Double pole painted black

Location TBC

THIS DESIGN/ARTWORK IS THE PROPERTY OF ALLPRIDE SIGNS AND IS SUBJECT TO RECALL REPRODUCTION IN ANY MATERIAL FORM IS RESERVED UNDER COPYRIGHT LAW.