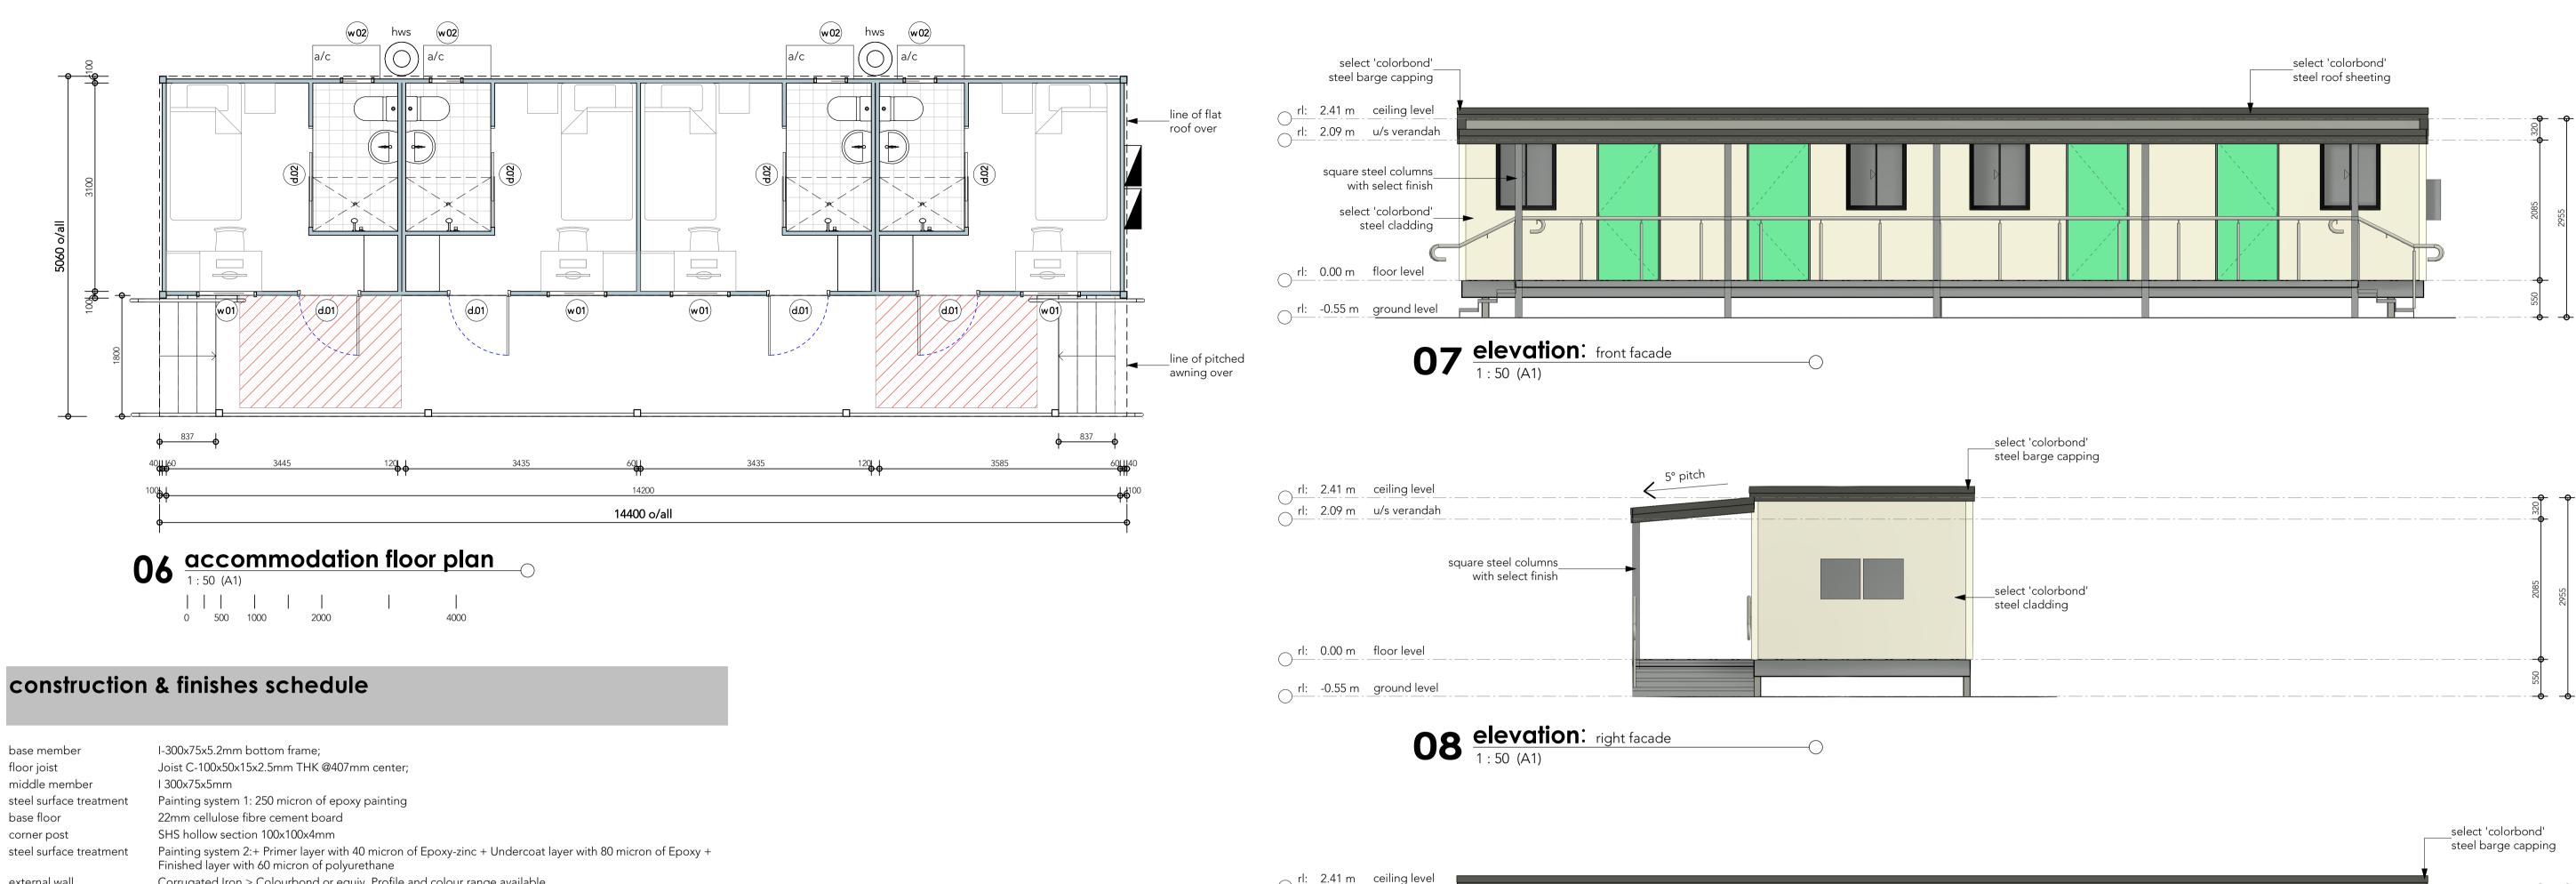

Drawing No.

|                               | I-300x75x5.2mm bottom frame;                                                                                                                                                                                                                                                                                                                          |                                                                                                                                           |
|-------------------------------|-------------------------------------------------------------------------------------------------------------------------------------------------------------------------------------------------------------------------------------------------------------------------------------------------------------------------------------------------------|-------------------------------------------------------------------------------------------------------------------------------------------|
| floor joist                   | Joist C-100x50x15x2.5mm THK @407mm center;                                                                                                                                                                                                                                                                                                            |                                                                                                                                           |
| middle member                 | l 300x75x5mm                                                                                                                                                                                                                                                                                                                                          |                                                                                                                                           |
| steel surface treatment       | Painting system 1: 250 micron of epoxy painting                                                                                                                                                                                                                                                                                                       |                                                                                                                                           |
| base floor                    | 22mm cellulose fibre cement board                                                                                                                                                                                                                                                                                                                     |                                                                                                                                           |
| corner post                   | SHS hollow section 100x100x4mm                                                                                                                                                                                                                                                                                                                        |                                                                                                                                           |
| steel surface treatment       | Painting system 2:+ Primer layer with 40 micron of Epoxy-zinc + Undercoat layer with 80 micron of Epoxy +<br>Finished layer with 60 micron of polyurethane                                                                                                                                                                                            |                                                                                                                                           |
| external wall                 | Corrugated Iron > Colourbond or equiv. Profile and colour range available                                                                                                                                                                                                                                                                             |                                                                                                                                           |
| top frame beam                | Rectangular hollow section 100x100x3mm                                                                                                                                                                                                                                                                                                                |                                                                                                                                           |
| roof system                   | Skillion: Trimdeck with colour matched flashing and end capping. Excludes gutter. 50mm over-hang for<br>gutter install. 6mm Aircell -closed cell foil backed insulation below corry, above battens. Air gap av.120mm.<br>Welded steel 2.5mm inner roof. Air gap24mm, 6 mm air cell, 50mm glass wool batt, 6mm aircell: hunter<br>Douglas interlocking |                                                                                                                                           |
| internal framing              | 60mm cold rolled steel framing                                                                                                                                                                                                                                                                                                                        |                                                                                                                                           |
| wall panel system             | Aluminium Composite panel (range of colours available), .3mm steel faced, 3mm composite backed panel.<br>EJ – black sicaflex at joins onto                                                                                                                                                                                                            |                                                                                                                                           |
| glazing                       | Double glazing to all window assemblies                                                                                                                                                                                                                                                                                                               |                                                                                                                                           |
| flooring in living area       | High performance 3mm printed vinyl tile                                                                                                                                                                                                                                                                                                               |                                                                                                                                           |
| flooring wet area             | 5mm thickness of ceramic tile, slip resistance, colour: optional                                                                                                                                                                                                                                                                                      | Emergency lighting                                                                                                                        |
|                               | Cementutious adhesive: MAPEI product with:                                                                                                                                                                                                                                                                                                            | Emergency lighting to be installed a                                                                                                      |
|                               | * Kerabond T in compliance with EN 12004 as C2 mixed with Isolastic                                                                                                                                                                                                                                                                                   | in accordance with Part E4D2 of the                                                                                                       |
| wall finishing in wet area    | Continuous Seal preparation to FC sheeting. Paint finish off white.                                                                                                                                                                                                                                                                                   |                                                                                                                                           |
| smoke detector                | Manufacturer: SFL-188                                                                                                                                                                                                                                                                                                                                 | Illuminated exit signs must comply sign, Specification E4D8 of the BCA                                                                    |
|                               | Type: AC-220V/DC-9V Battery Back up                                                                                                                                                                                                                                                                                                                   | building is occupied by any person                                                                                                        |
| lighting                      | General Light Fittings: Panasonic, Philips, or equivalent                                                                                                                                                                                                                                                                                             |                                                                                                                                           |
|                               | Country of Origin: Australia,                                                                                                                                                                                                                                                                                                                         |                                                                                                                                           |
| bathroom exhausted fans       | Type: Wall exhaust fan                                                                                                                                                                                                                                                                                                                                | Headline AS and BCA compliance                                                                                                            |
|                               | Air Flow Rate: 80 CMH                                                                                                                                                                                                                                                                                                                                 | <ul> <li>Region D wind rating to permaner<br/>footings and siting requirements no</li> </ul>                                              |
|                               | Speed (RPM): 1450 RPM Maximum                                                                                                                                                                                                                                                                                                                         | - BCA energy efficiency requirements                                                                                                      |
|                               | Power (Voltage/Phases/Hz): 240 V / 1P / 50 Hz                                                                                                                                                                                                                                                                                                         | - Plumbing Certified to AS 3500- Fo                                                                                                       |
| cold water supply pipes       | Type of pipe: PP-R Pipe Manufacturer : DEKKO - German - commercial grade fusion welded.                                                                                                                                                                                                                                                               | - Watermark compliance and certifi                                                                                                        |
| Hot water supply pipes        | Type of pipe: PP-R Pipe Manufacturer : DEKKO - German - commercial grade fusion welded.                                                                                                                                                                                                                                                               | items.                                                                                                                                    |
| Waste water drainage<br>pipes | uPVC and PVC Pipe Manufacturer : Snow                                                                                                                                                                                                                                                                                                                 | - Electrical certified to AS 3000 - Fo<br>building.                                                                                       |
| hand basin                    | Ceramic hand basin with PVC or MDF cabinet below                                                                                                                                                                                                                                                                                                      | <ul> <li>Energy Efficient Lighting complyin</li> <li>Smoke Alarms to AS3786 - Audible</li> </ul>                                          |
| Hand basin taps               | 3 piece basin sets                                                                                                                                                                                                                                                                                                                                    | - Smoke Alarms to ASS766 - Audibi<br>- BCA compliance: Certifier complia                                                                  |
| Bth cabinet                   | PVC or MDF cabinet with mirror front facing                                                                                                                                                                                                                                                                                                           | supplied notwithstanding siting and                                                                                                       |
| Soap dish                     | PVC or stainless steel soap dish                                                                                                                                                                                                                                                                                                                      | - Class 1b - camp accommodation                                                                                                           |
| Toilet                        | Ceramic toilet with "S" trap, 300mm roughing-in, dual flush 3/6 litre                                                                                                                                                                                                                                                                                 | - Structural Certification supplied -                                                                                                     |
| Coat hook                     | Stainless steel coat hook                                                                                                                                                                                                                                                                                                                             | Engineer                                                                                                                                  |
| Towel rail                    | Stainless steel towel rail                                                                                                                                                                                                                                                                                                                            | <ul> <li>Building form 16 certification for:</li> <li>Wet area water proofing in acc</li> </ul>                                           |
| Floor drain                   | Stainless steel puddle flange floor drain                                                                                                                                                                                                                                                                                                             | - Single piece moulded shower u                                                                                                           |
| Shower                        | Glass-look Acrylic, lined with ABS tray and tempered glass wall                                                                                                                                                                                                                                                                                       | - Isolastic sealing and treatment                                                                                                         |
| Shower head                   | Mixer and water saving shower head.                                                                                                                                                                                                                                                                                                                   | surface treatments.                                                                                                                       |
| External door                 | 820mmWx2040mmH metal door c/w door closer, rubber seals, handle and multi point Hafele master keyed<br>locks820mmWx2040mmH metal door c/w door closer, rubber seals, handle<br>and multi point Hafele master keyed locks                                                                                                                              | <ul> <li>Glazing installed in accordance wi</li> <li>Glazing safety glass certificate - de powder-coated level spring-lock as:</li> </ul> |
| Internal door                 | 720mmWx2040mmH HDF hung sliding door c/w seals and handle                                                                                                                                                                                                                                                                                             | - Fire Hazard compliance to AS1530                                                                                                        |
| Main window                   | 890mmWx1050mmH double glazed sliding window with powder coated aluminium frame c/w stainless flyscreen                                                                                                                                                                                                                                                | release of commercial building proc<br>- Roof and Wall Sheeting to AS 156                                                                 |
| Toilet window                 | 500mmWx350mmH fixed tempered fixed glass window with aluminium frame.                                                                                                                                                                                                                                                                                 |                                                                                                                                           |

Client:

Project:

ON EDGE PTY LTD

ULAN RESERVE KITCHEN & ACCOMMODATION UNITS

Rev Date A 03.05.23

Drawing Title: ACCOMMODATION PLAN