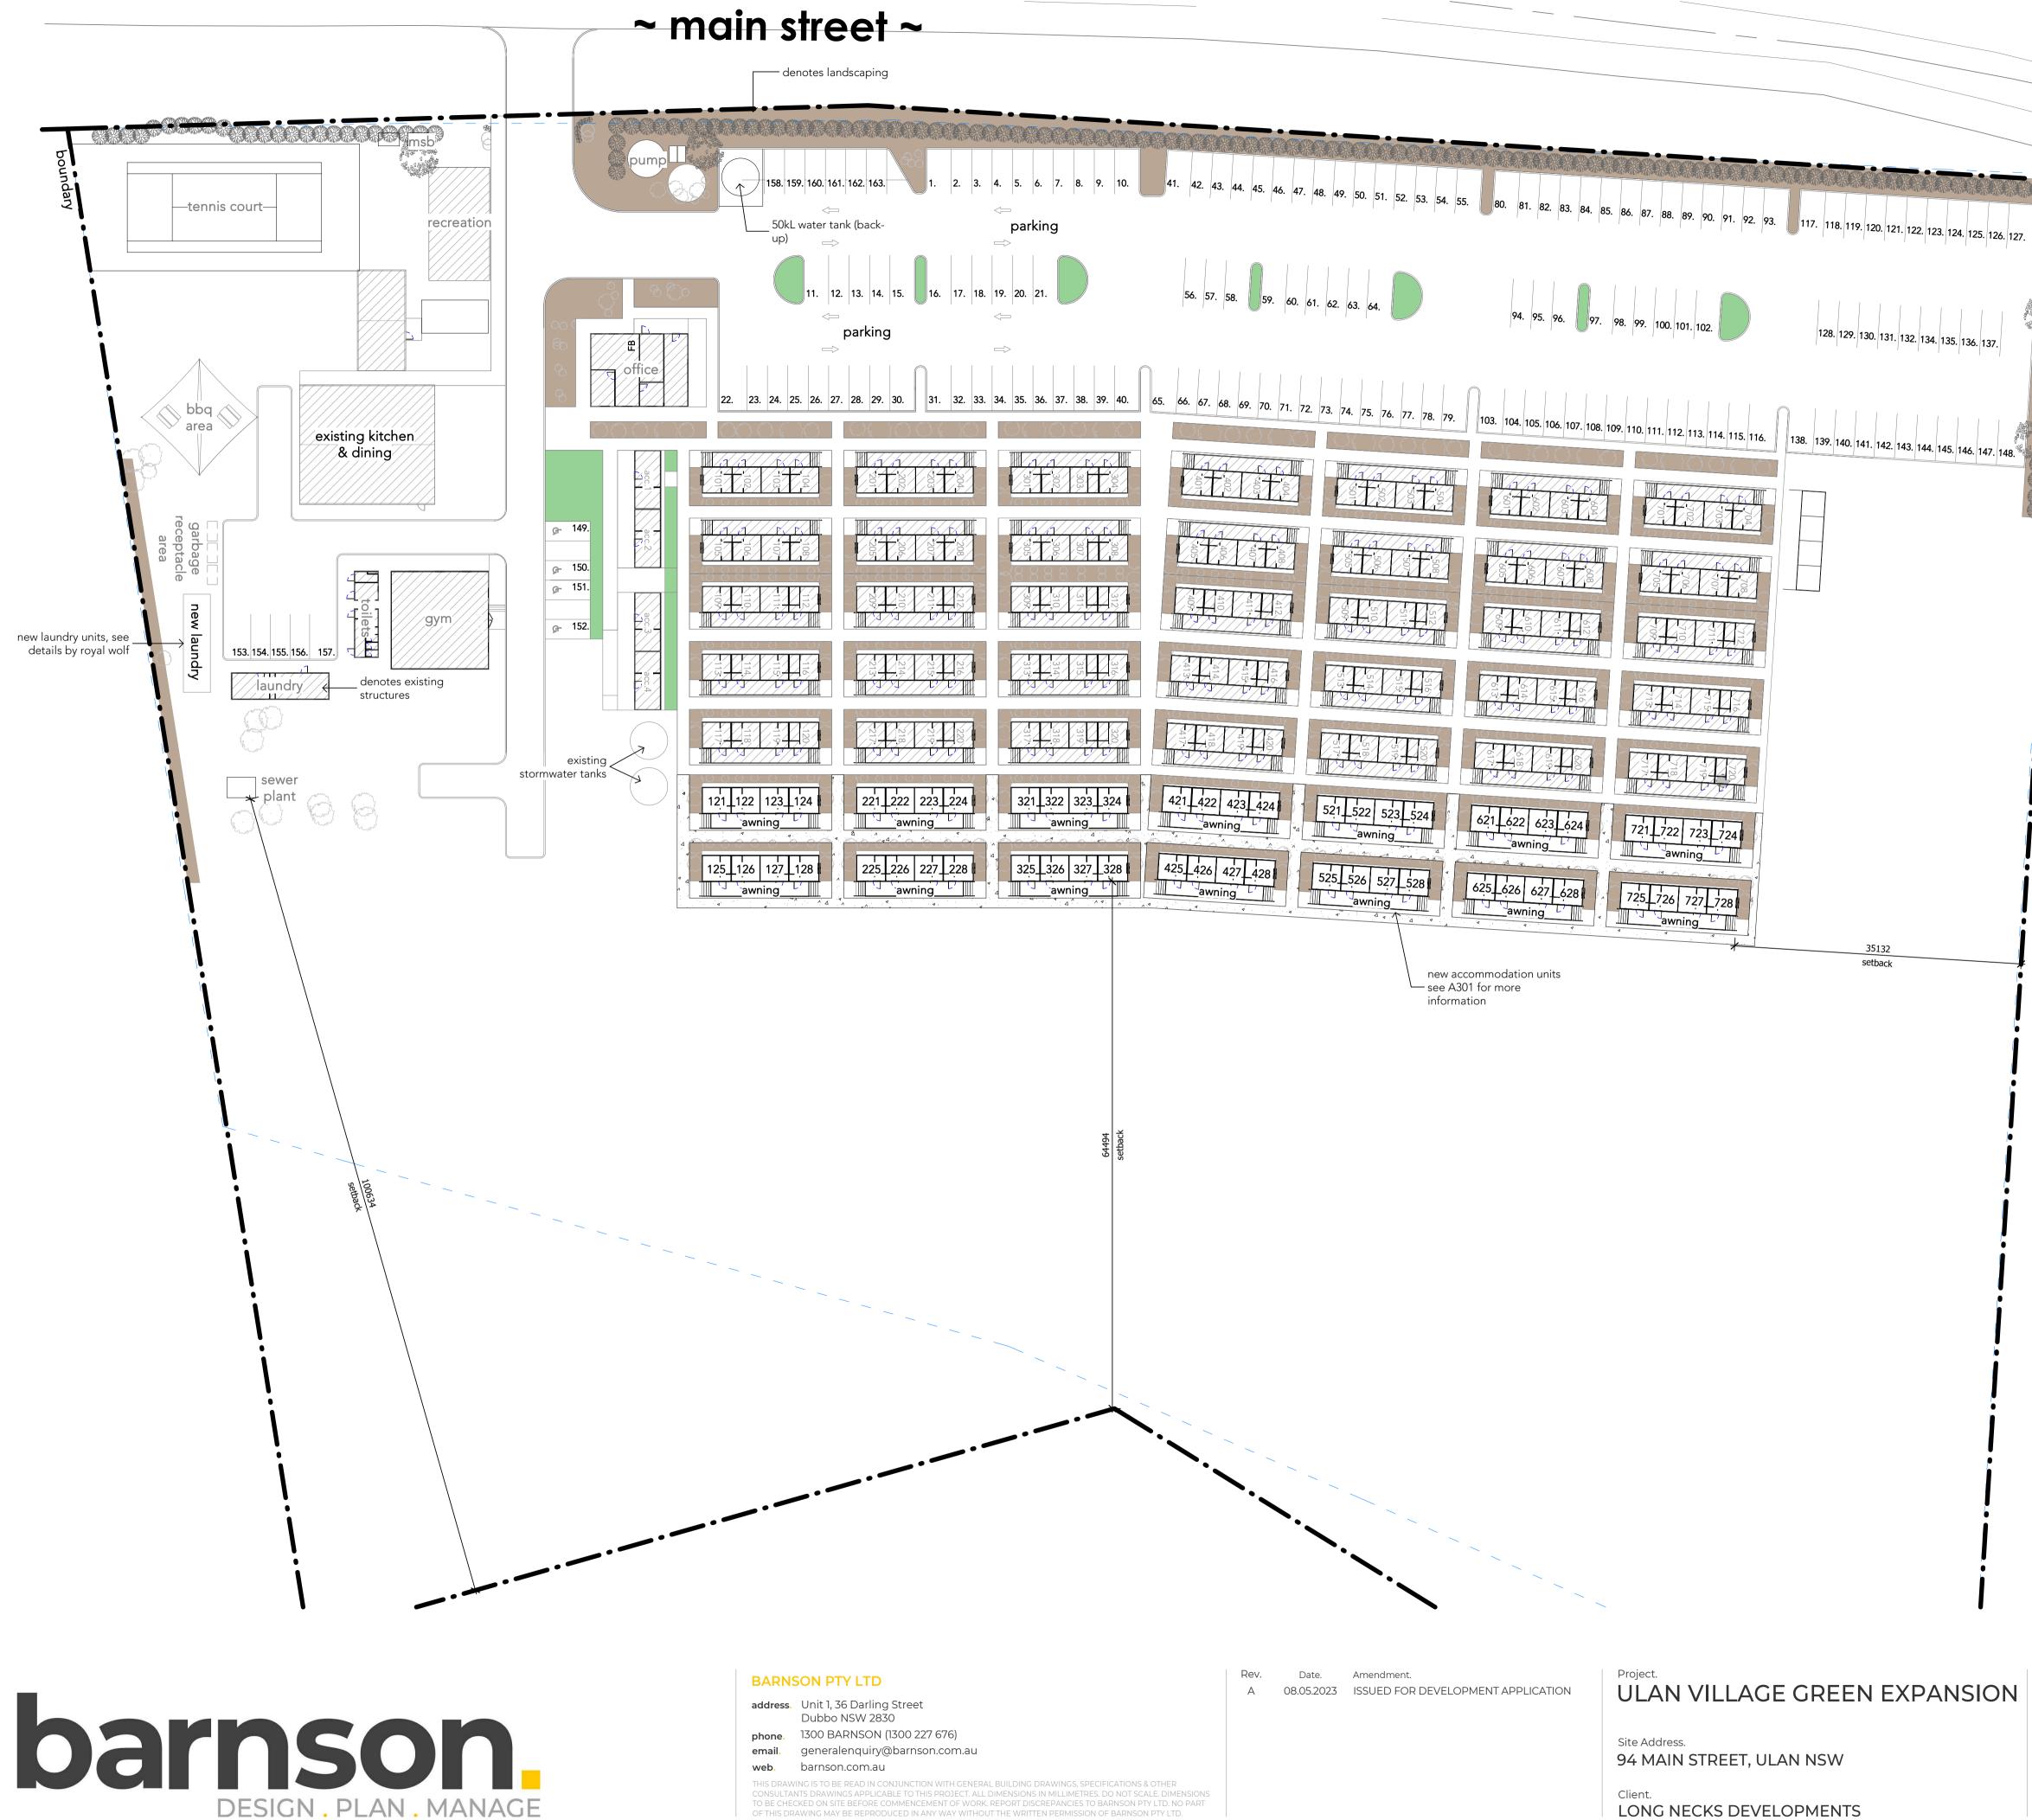

## SITE PLAN 01 Scale 1 : 400 @ A1 0 4000 8000 16000

Drawing Title. SITE PLAN

> Scale. Sheet.

Project No

17239

1:400 @ A1 Drawn. 01 of 02 Checked.

Revision

**ISSUED FOR DA** 