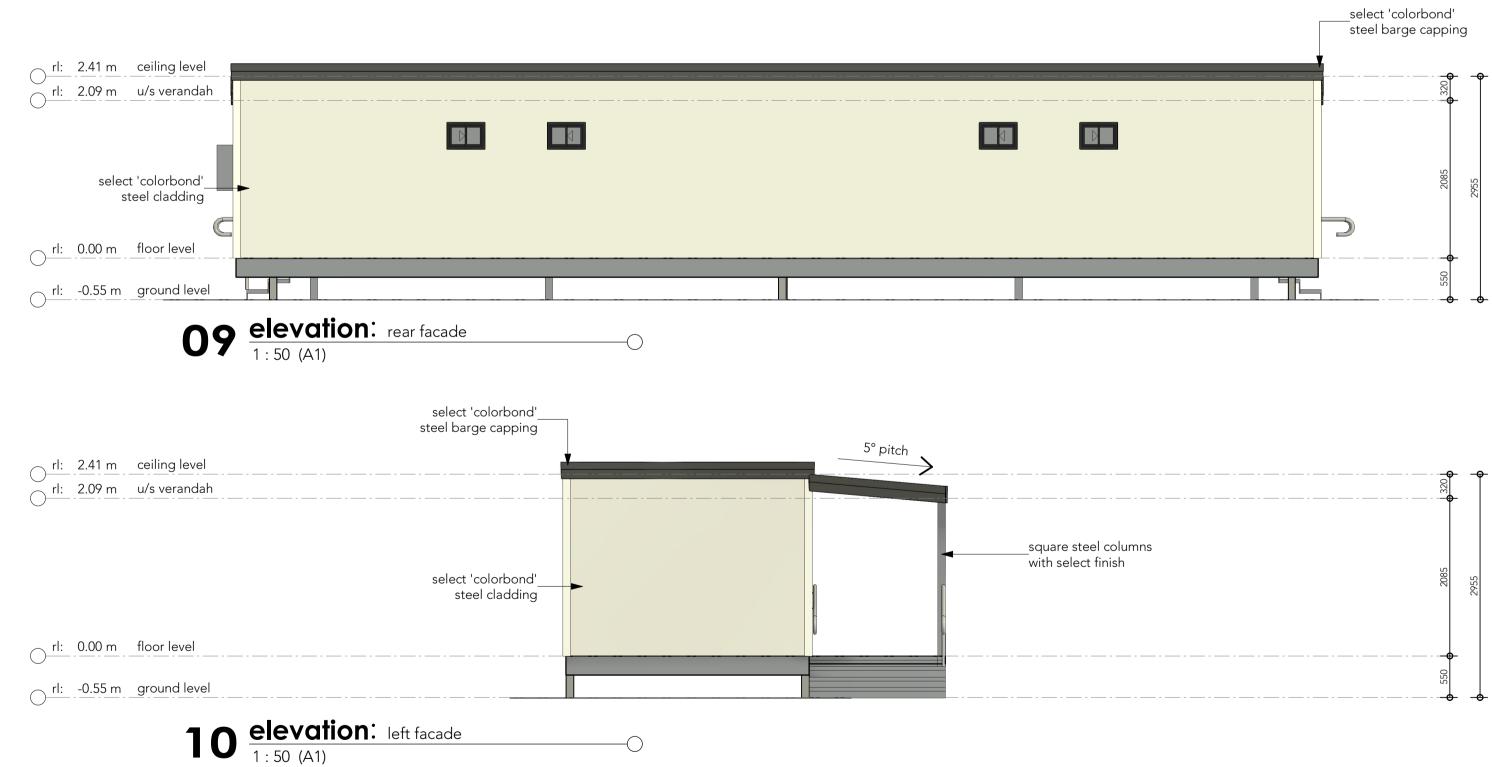

Drawing No.

|                               | I-300x75x5.2mm bottom frame;                                                                                                                                                                                                                                                                                                                          |                                                                                                                                           |
|-------------------------------|-------------------------------------------------------------------------------------------------------------------------------------------------------------------------------------------------------------------------------------------------------------------------------------------------------------------------------------------------------|-------------------------------------------------------------------------------------------------------------------------------------------|
| floor joist                   | Joist C-100x50x15x2.5mm THK @407mm center;                                                                                                                                                                                                                                                                                                            |                                                                                                                                           |
| middle member                 | l 300x75x5mm                                                                                                                                                                                                                                                                                                                                          |                                                                                                                                           |
| steel surface treatment       | Painting system 1: 250 micron of epoxy painting                                                                                                                                                                                                                                                                                                       |                                                                                                                                           |
| base floor                    | 22mm cellulose fibre cement board                                                                                                                                                                                                                                                                                                                     |                                                                                                                                           |
| corner post                   | SHS hollow section 100x100x4mm                                                                                                                                                                                                                                                                                                                        |                                                                                                                                           |
| steel surface treatment       | Painting system 2:+ Primer layer with 40 micron of Epoxy-zinc + Undercoat layer with 80 micron of Epoxy +<br>Finished layer with 60 micron of polyurethane                                                                                                                                                                                            |                                                                                                                                           |
| external wall                 | Corrugated Iron > Colourbond or equiv. Profile and colour range available                                                                                                                                                                                                                                                                             |                                                                                                                                           |
| top frame beam                | Rectangular hollow section 100x100x3mm                                                                                                                                                                                                                                                                                                                |                                                                                                                                           |
| roof system                   | Skillion: Trimdeck with colour matched flashing and end capping. Excludes gutter. 50mm over-hang for<br>gutter install. 6mm Aircell -closed cell foil backed insulation below corry, above battens. Air gap av.120mm.<br>Welded steel 2.5mm inner roof. Air gap24mm, 6 mm air cell, 50mm glass wool batt, 6mm aircell: hunter<br>Douglas interlocking |                                                                                                                                           |
| internal framing              | 60mm cold rolled steel framing                                                                                                                                                                                                                                                                                                                        |                                                                                                                                           |
| wall panel system             | Aluminium Composite panel (range of colours available), .3mm steel faced, 3mm composite backed panel.<br>EJ – black sicaflex at joins onto                                                                                                                                                                                                            |                                                                                                                                           |
| glazing                       | Double glazing to all window assemblies                                                                                                                                                                                                                                                                                                               |                                                                                                                                           |
| flooring in living area       | High performance 3mm printed vinyl tile                                                                                                                                                                                                                                                                                                               |                                                                                                                                           |
| flooring wet area             | 5mm thickness of ceramic tile, slip resistance, colour: optional                                                                                                                                                                                                                                                                                      | Emergency lighting                                                                                                                        |
|                               | Cementutious adhesive: MAPEI product with:                                                                                                                                                                                                                                                                                                            | Emergency lighting to be installed a                                                                                                      |
|                               | * Kerabond T in compliance with EN 12004 as C2 mixed with Isolastic                                                                                                                                                                                                                                                                                   | in accordance with Part E4D2 of the                                                                                                       |
| wall finishing in wet area    | Continuous Seal preparation to FC sheeting. Paint finish off white.                                                                                                                                                                                                                                                                                   |                                                                                                                                           |
| smoke detector                | Manufacturer: SFL-188                                                                                                                                                                                                                                                                                                                                 | Illuminated exit signs must comply sign, Specification E4D8 of the BCA                                                                    |
|                               | Type: AC-220V/DC-9V Battery Back up                                                                                                                                                                                                                                                                                                                   | building is occupied by any person                                                                                                        |
| lighting                      | General Light Fittings: Panasonic, Philips, or equivalent                                                                                                                                                                                                                                                                                             |                                                                                                                                           |
|                               | Country of Origin: Australia,                                                                                                                                                                                                                                                                                                                         |                                                                                                                                           |
| bathroom exhausted fans       | Type: Wall exhaust fan                                                                                                                                                                                                                                                                                                                                | Headline AS and BCA compliance                                                                                                            |
|                               | Air Flow Rate: 80 CMH                                                                                                                                                                                                                                                                                                                                 | <ul> <li>Region D wind rating to permaner<br/>footings and siting requirements no</li> </ul>                                              |
|                               | Speed (RPM): 1450 RPM Maximum                                                                                                                                                                                                                                                                                                                         | - BCA energy efficiency requirements                                                                                                      |
|                               | Power (Voltage/Phases/Hz): 240 V / 1P / 50 Hz                                                                                                                                                                                                                                                                                                         | - Plumbing Certified to AS 3500- Fo                                                                                                       |
| cold water supply pipes       | Type of pipe: PP-R Pipe Manufacturer : DEKKO - German - commercial grade fusion welded.                                                                                                                                                                                                                                                               | - Watermark compliance and certifi                                                                                                        |
| Hot water supply pipes        | Type of pipe: PP-R Pipe Manufacturer : DEKKO - German - commercial grade fusion welded.                                                                                                                                                                                                                                                               | items.                                                                                                                                    |
| Waste water drainage<br>pipes | uPVC and PVC Pipe Manufacturer : Snow                                                                                                                                                                                                                                                                                                                 | - Electrical certified to AS 3000 - Fo<br>building.                                                                                       |
| hand basin                    | Ceramic hand basin with PVC or MDF cabinet below                                                                                                                                                                                                                                                                                                      | <ul> <li>Energy Efficient Lighting complyin</li> <li>Smoke Alarms to AS3786 - Audible</li> </ul>                                          |
| Hand basin taps               | 3 piece basin sets                                                                                                                                                                                                                                                                                                                                    | - Smoke Alarms to ASS766 - Audibi<br>- BCA compliance: Certifier complia                                                                  |
| Bth cabinet                   | PVC or MDF cabinet with mirror front facing                                                                                                                                                                                                                                                                                                           | supplied notwithstanding siting and                                                                                                       |
| Soap dish                     | PVC or stainless steel soap dish                                                                                                                                                                                                                                                                                                                      | - Class 1b - camp accommodation                                                                                                           |
| Toilet                        | Ceramic toilet with "S" trap, 300mm roughing-in, dual flush 3/6 litre                                                                                                                                                                                                                                                                                 | - Structural Certification supplied -                                                                                                     |
| Coat hook                     | Stainless steel coat hook                                                                                                                                                                                                                                                                                                                             | Engineer                                                                                                                                  |
| Towel rail                    | Stainless steel towel rail                                                                                                                                                                                                                                                                                                                            | <ul> <li>Building form 16 certification for:</li> <li>Wet area water proofing in acc</li> </ul>                                           |
| Floor drain                   | Stainless steel puddle flange floor drain                                                                                                                                                                                                                                                                                                             | - Single piece moulded shower u                                                                                                           |
| Shower                        | Glass-look Acrylic, lined with ABS tray and tempered glass wall                                                                                                                                                                                                                                                                                       | - Isolastic sealing and treatment                                                                                                         |
| Shower head                   | Mixer and water saving shower head.                                                                                                                                                                                                                                                                                                                   | surface treatments.                                                                                                                       |
| External door                 | 820mmWx2040mmH metal door c/w door closer, rubber seals, handle and multi point Hafele master keyed<br>locks820mmWx2040mmH metal door c/w door closer, rubber seals, handle<br>and multi point Hafele master keyed locks                                                                                                                              | <ul> <li>Glazing installed in accordance wi</li> <li>Glazing safety glass certificate - de powder-coated level spring-lock as:</li> </ul> |
| Internal door                 | 720mmWx2040mmH HDF hung sliding door c/w seals and handle                                                                                                                                                                                                                                                                                             | - Fire Hazard compliance to AS1530                                                                                                        |
| Main window                   | 890mmWx1050mmH double glazed sliding window with powder coated aluminium frame c/w stainless flyscreen                                                                                                                                                                                                                                                | release of commercial building proc<br>- Roof and Wall Sheeting to AS 156                                                                 |
| Toilet window                 | 500mmWx350mmH fixed tempered fixed glass window with aluminium frame.                                                                                                                                                                                                                                                                                 |                                                                                                                                           |