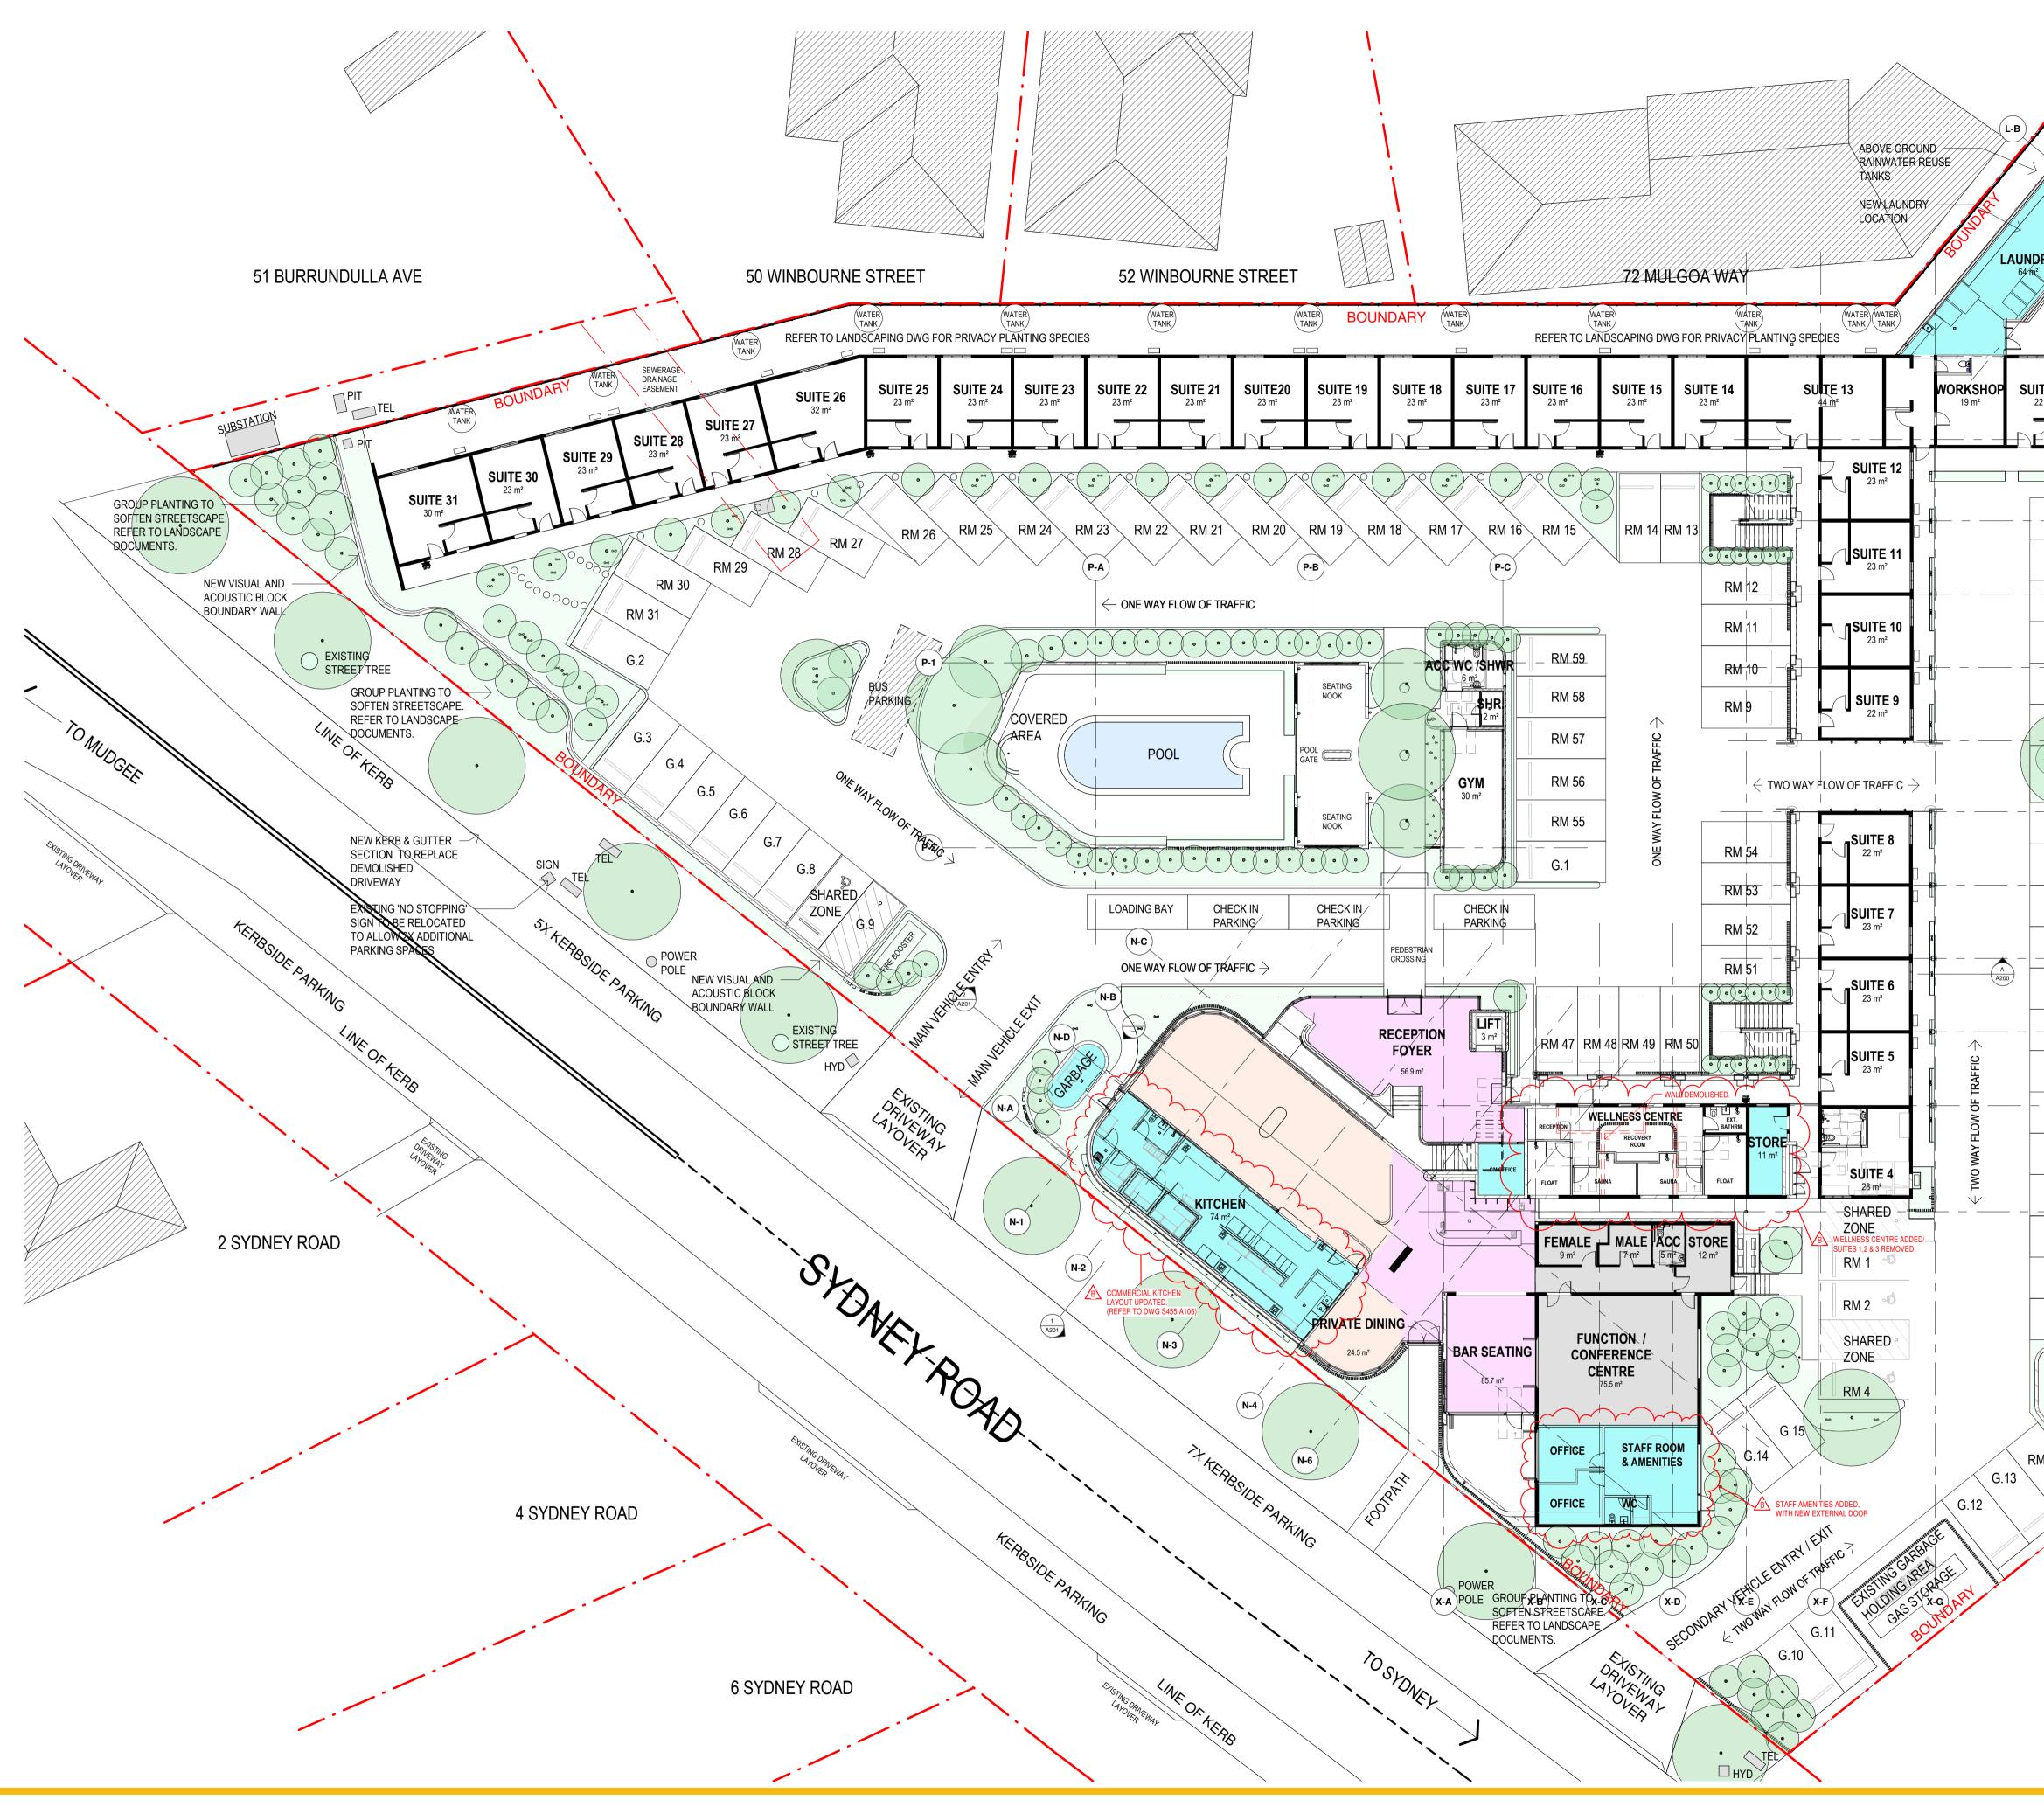

## DEVELOPMENT APPLICATION MODIFICATION - SEC 4.55 PROPOSED ADEN HOTEL UPGRADE - 1 SYDNEY ROAD MUDGEE NSW 2850

https://maps.six.nsw.gov.au

| S4.55 ARCHITECTURAL DRAWING LIST |                                  |   |  |  |  |  |  |  |
|----------------------------------|----------------------------------|---|--|--|--|--|--|--|
| NUMBER                           | NUMBER TITLE                     |   |  |  |  |  |  |  |
| S455 - A001                      | COVER                            | В |  |  |  |  |  |  |
| S455 - A100                      | GROUND FLOOR                     | В |  |  |  |  |  |  |
| S455 - A101                      | LEVEL 1                          | В |  |  |  |  |  |  |
| S455 - A106                      | COMMERCIAL KITCHEN LAYOUT        | A |  |  |  |  |  |  |
| S455 - A150                      | NORTHERN AND SOUTHERN ELEVATIONS | В |  |  |  |  |  |  |
| S455 - A151                      | EASTERN AND WESTERN ELEVATIONS   | В |  |  |  |  |  |  |
| S455 - A152                      | ELEVATION/ SECTION SOUTH         | В |  |  |  |  |  |  |

| JOB N | o: <b>2020</b> |       |                             |            |     |
|-------|----------------|-------|-----------------------------|------------|-----|
|       | ]              |       |                             |            |     |
|       | REV            |       |                             |            |     |
| 00    | B              | В     | D.A. AMENDMENT 2 (SEC 4.55) | 18/04/2023 | M A |
|       |                | Α     | D.A. AMENDMENT (SEC 4.55)   | 07/07/2022 |     |
|       |                | ISSUE | AMENDMENT DESCRIPTION       | DATE       |     |