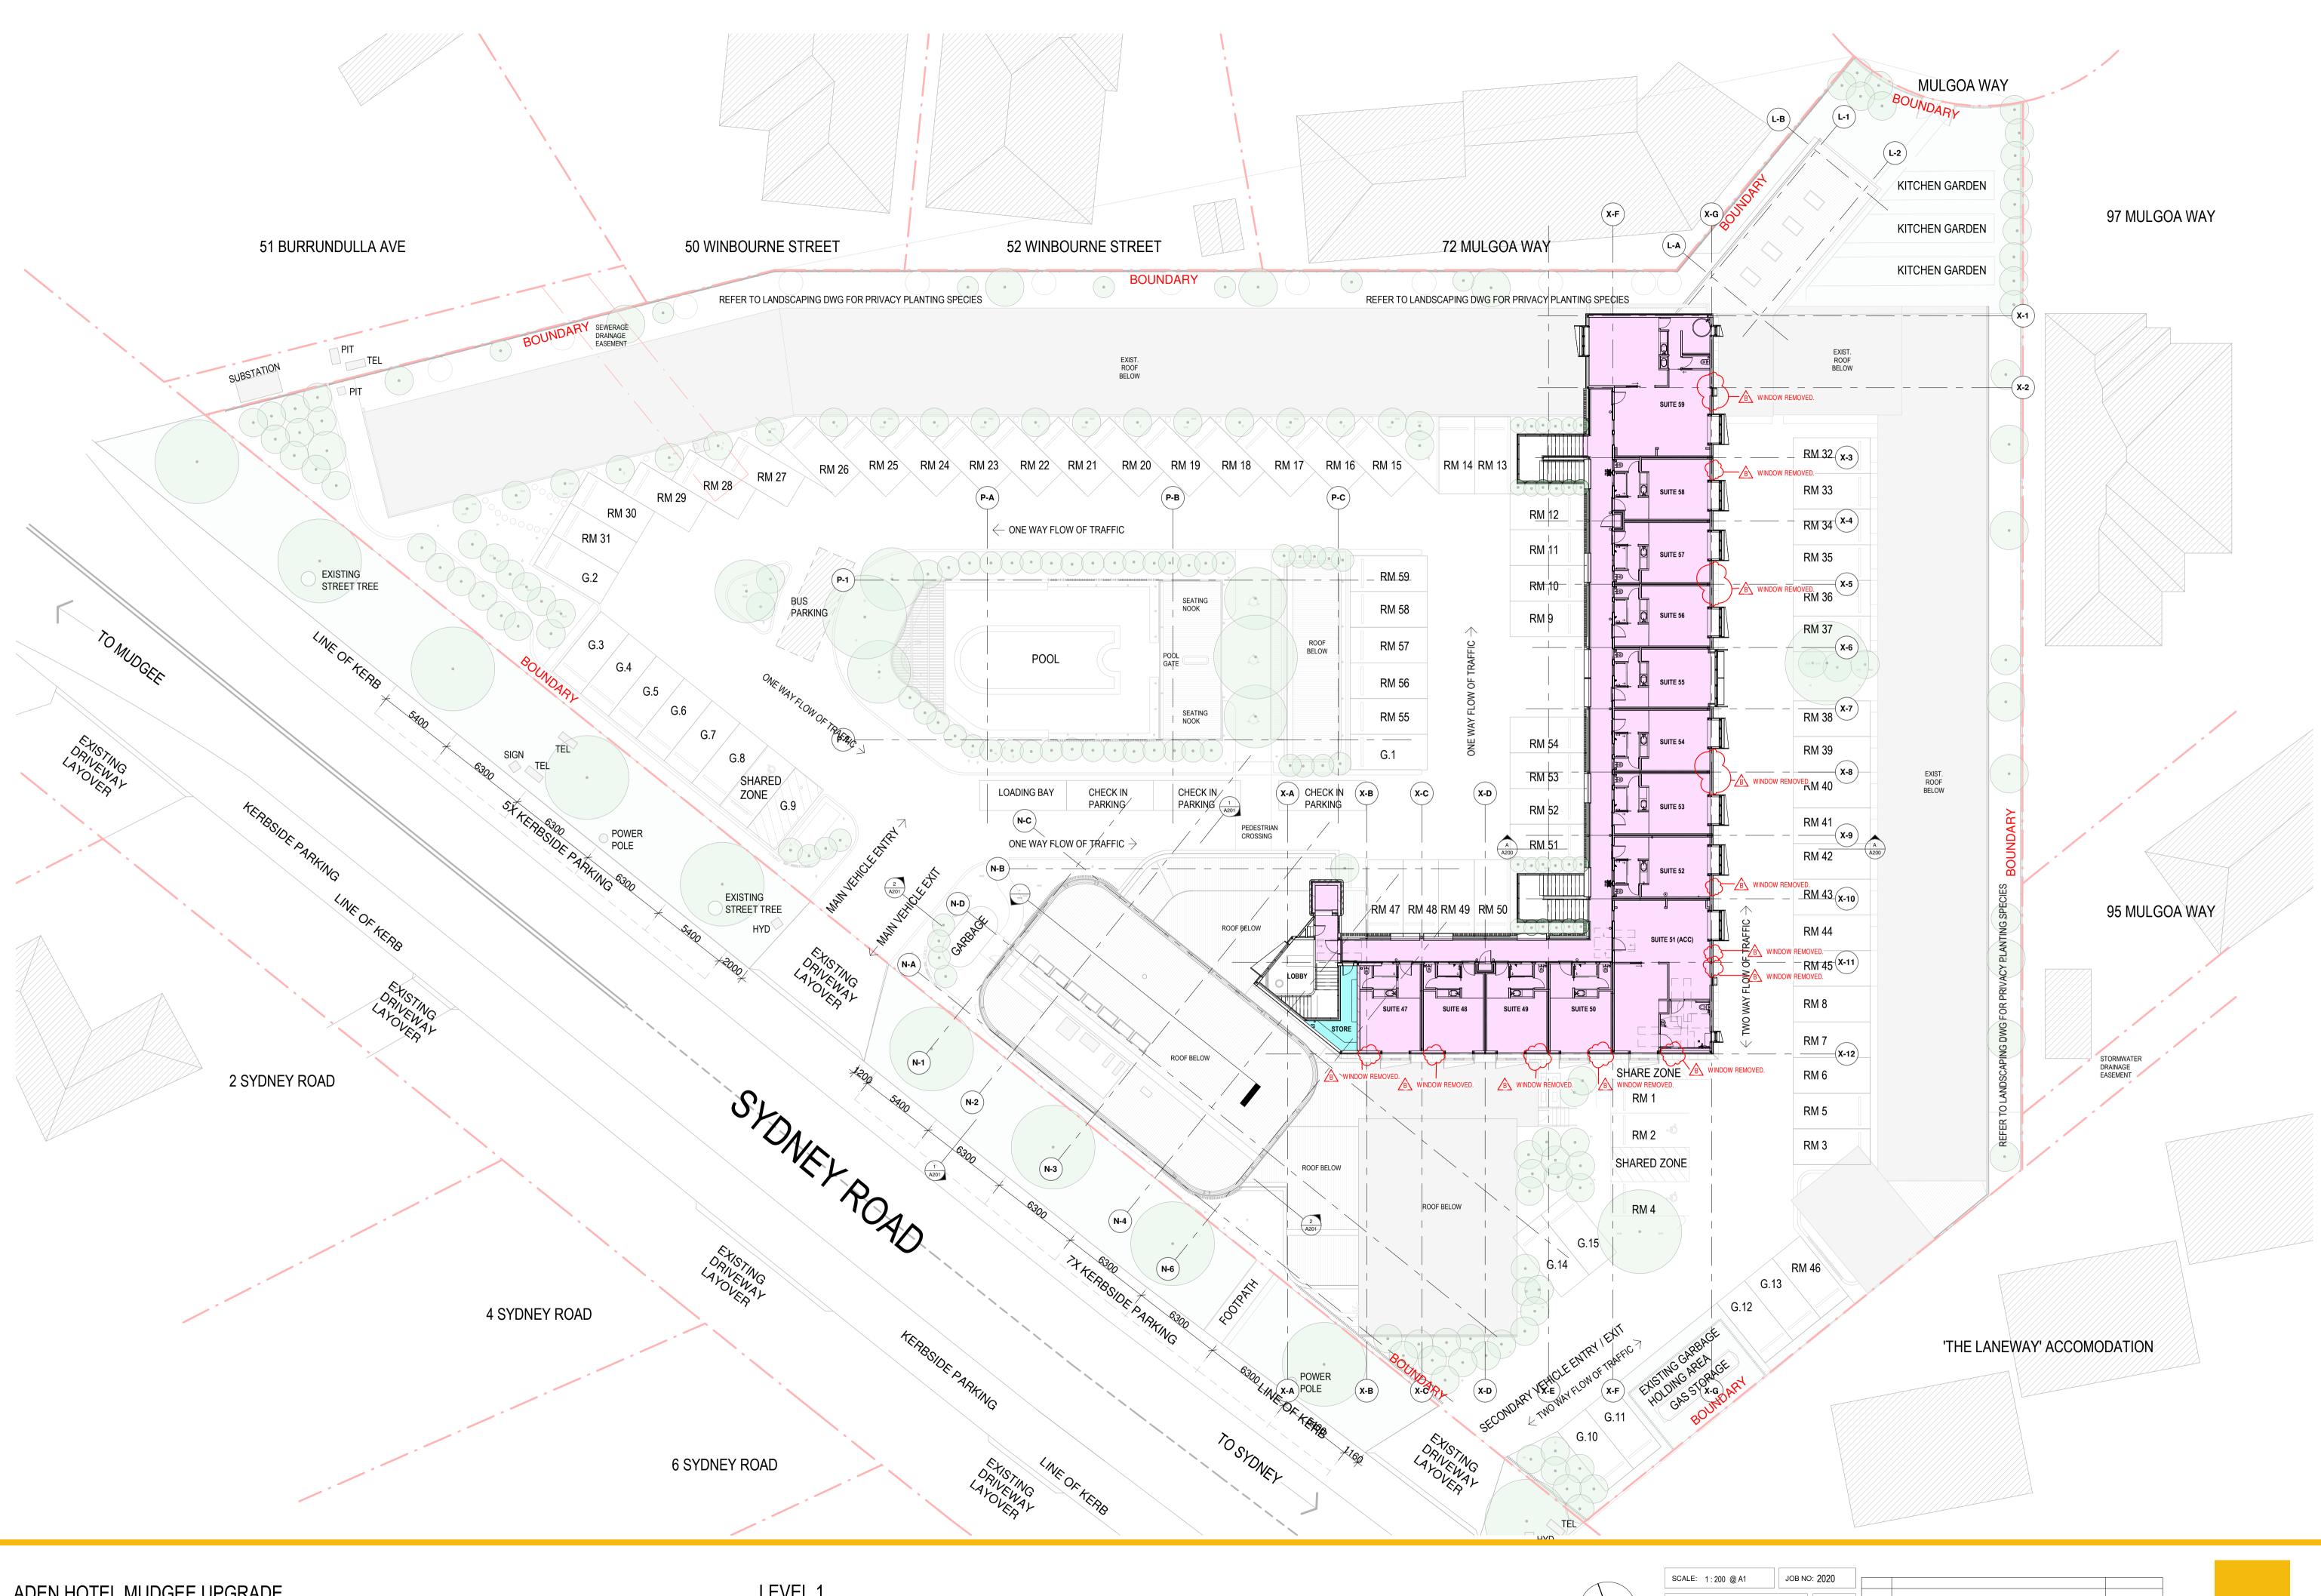

## DEVELOPMENT APPLICATION MODIFICATION - SEC 4.55 PROPOSED ADEN HOTEL UPGRADE - 1 SYDNEY ROAD MUDGEE NSW 2850

https://maps.six.nsw.gov.au

| S4.55 ARCHITECTURAL DRAWING LIST |                                  |   |  |  |  |  |  |  |
|----------------------------------|----------------------------------|---|--|--|--|--|--|--|
| NUMBER                           | NUMBER TITLE                     |   |  |  |  |  |  |  |
| S455 - A001                      | COVER                            | В |  |  |  |  |  |  |
| S455 - A100                      | GROUND FLOOR                     | В |  |  |  |  |  |  |
| S455 - A101                      | LEVEL 1                          | В |  |  |  |  |  |  |
| S455 - A106                      | COMMERCIAL KITCHEN LAYOUT        | A |  |  |  |  |  |  |
| S455 - A150                      | NORTHERN AND SOUTHERN ELEVATIONS | В |  |  |  |  |  |  |
| S455 - A151                      | EASTERN AND WESTERN ELEVATIONS   | В |  |  |  |  |  |  |
| S455 - A152                      | ELEVATION/ SECTION SOUTH         | В |  |  |  |  |  |  |

|                                                                                                                                                                                                                                              | MULGOA<br>DUDAR<br>TCHEN GARDEI                                                                                                                                                                                                            |                                                                           |                  | 97 MULC                            | Goa way |  |
|----------------------------------------------------------------------------------------------------------------------------------------------------------------------------------------------------------------------------------------------|--------------------------------------------------------------------------------------------------------------------------------------------------------------------------------------------------------------------------------------------|---------------------------------------------------------------------------|------------------|------------------------------------|---------|--|
| KI<br>TTE 32 SUITE 33<br>22 m <sup>2</sup><br>RM 32<br>RM 32<br>RM 33<br>RM 35<br>RM 36                                                                                                                                                      | SUITE 34<br>SUITE 34<br>SUITE 35<br>22 m <sup>2</sup><br>SUITE 36<br>23 m <sup>2</sup><br>SUITE 37<br>22 m <sup>2</sup>                                                                                                                    | REFER TO LANDSCAPING DWG FOR PRIVACY PLANTING SPECIES                     |                  |                                    |         |  |
| RM 37         x-6         x-7         RM 38         RM 39         x-8         RM 40         RM 41         x-9         RM 42         RM 42         RM 43         RM 44         RM 44         RM 45-10         RM 48         RM 7         x-12 | SUITE 38         22 m²         SUITE 39         22 m²         SUITE 40         22 m²         SUITE 41         SUITE 41         SUITE 42         23 m²         SUITE 43         SUITE 43         SUITE 44         SUITE 44         SUITE 44 | REFER TO LANDSCAPING DWG FOR PRIVACY PLANTING SPECIES<br>BOUNDARY         |                  |                                    | GOA WAY |  |
| RM 6<br>RM 5<br>RM 3<br>MANAGER'S R<br>65 m <sup>2</sup>                                                                                                                                                                                     |                                                                                                                                                                                                                                            | INFILL AREA T<br>CREATE 2 BEI<br>UNIT OUT OF<br>AND EXISTING<br>STOREROOM | DROOM<br>ROOM 46 | STORMWATER<br>DRAINAGE<br>EASEMENT |         |  |