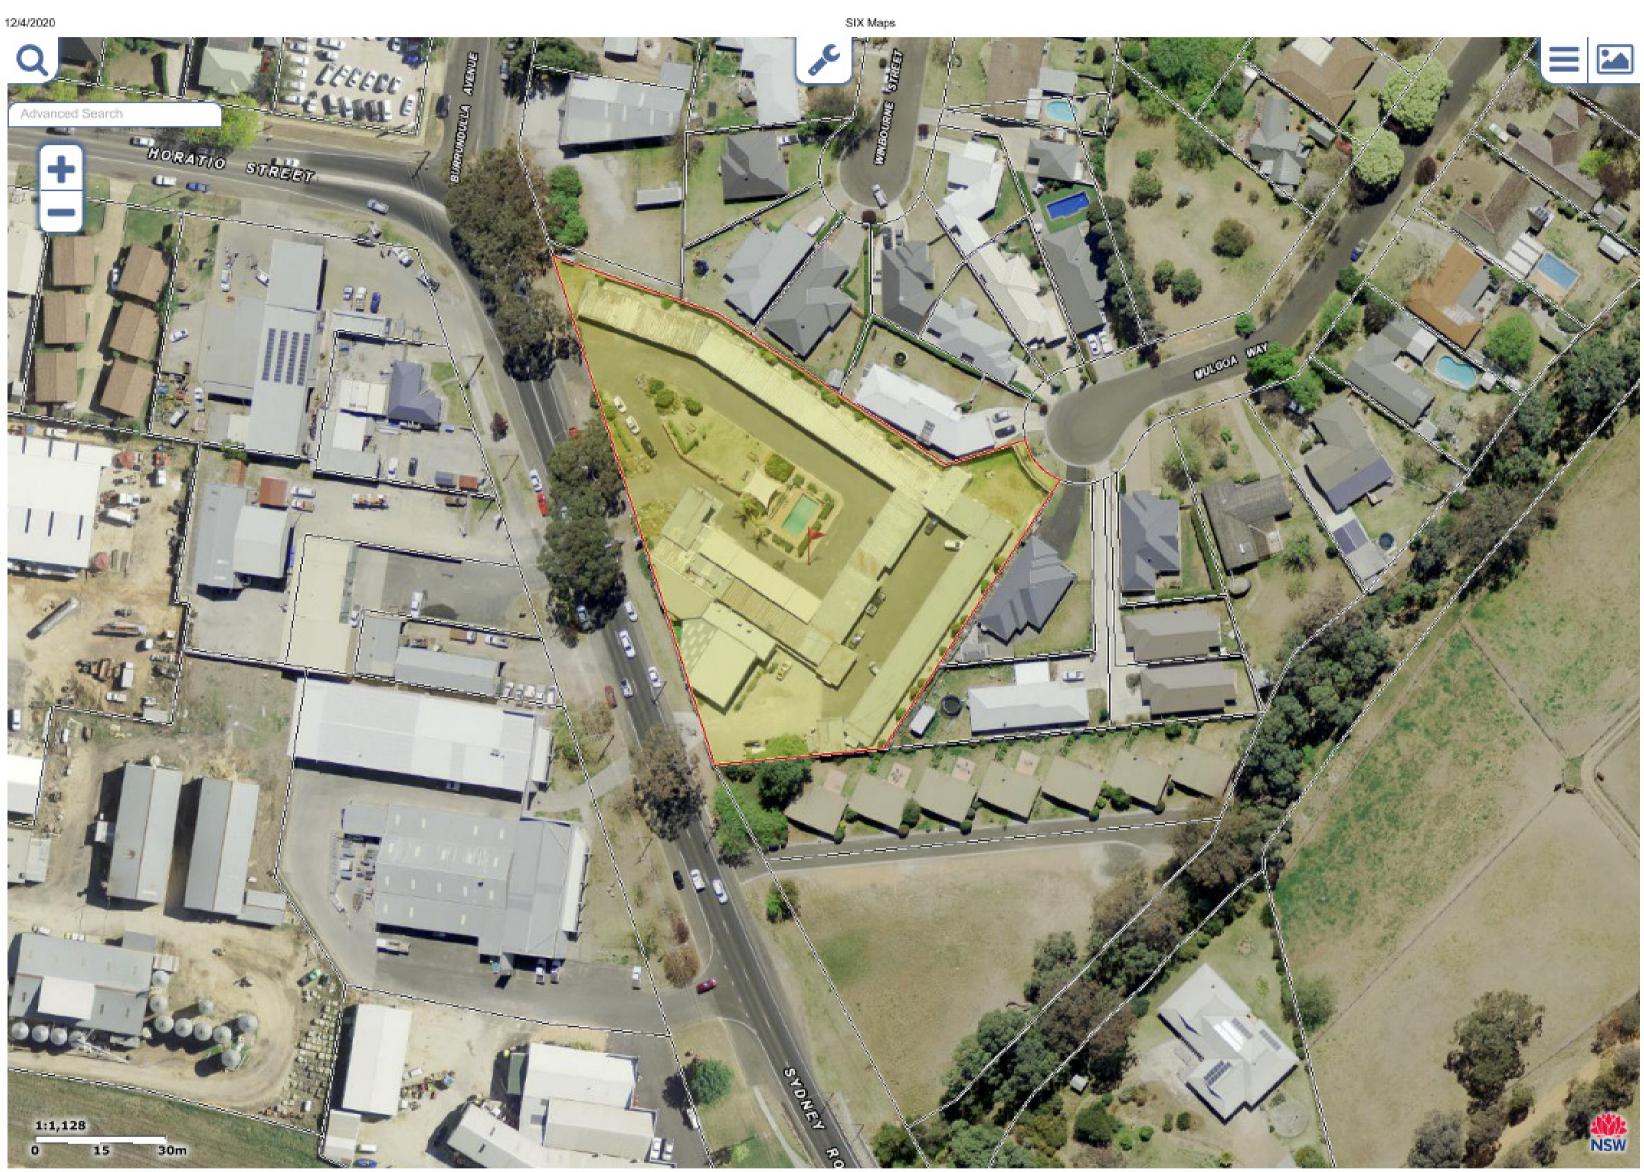

## DEVELOPMENT APPLICATION MODIFICATION - SEC 4.55 PROPOSED ADEN HOTEL UPGRADE - 1 SYDNEY ROAD MUDGEE NSW 2850

https://maps.six.nsw.gov.au

| S4.55 ARCHITECTURAL DRAWING LIST |                                  |   |  |  |  |  |  |  |
|----------------------------------|----------------------------------|---|--|--|--|--|--|--|
| NUMBER                           | NUMBER TITLE                     |   |  |  |  |  |  |  |
| S455 - A001                      | COVER                            | В |  |  |  |  |  |  |
| S455 - A100                      | GROUND FLOOR                     | В |  |  |  |  |  |  |
| S455 - A101                      | LEVEL 1                          | В |  |  |  |  |  |  |
| S455 - A106                      | COMMERCIAL KITCHEN LAYOUT        | A |  |  |  |  |  |  |
| S455 - A150                      | NORTHERN AND SOUTHERN ELEVATIONS | В |  |  |  |  |  |  |
| S455 - A151                      | EASTERN AND WESTERN ELEVATIONS   | В |  |  |  |  |  |  |
| S455 - A152                      | ELEVATION/ SECTION SOUTH         | В |  |  |  |  |  |  |