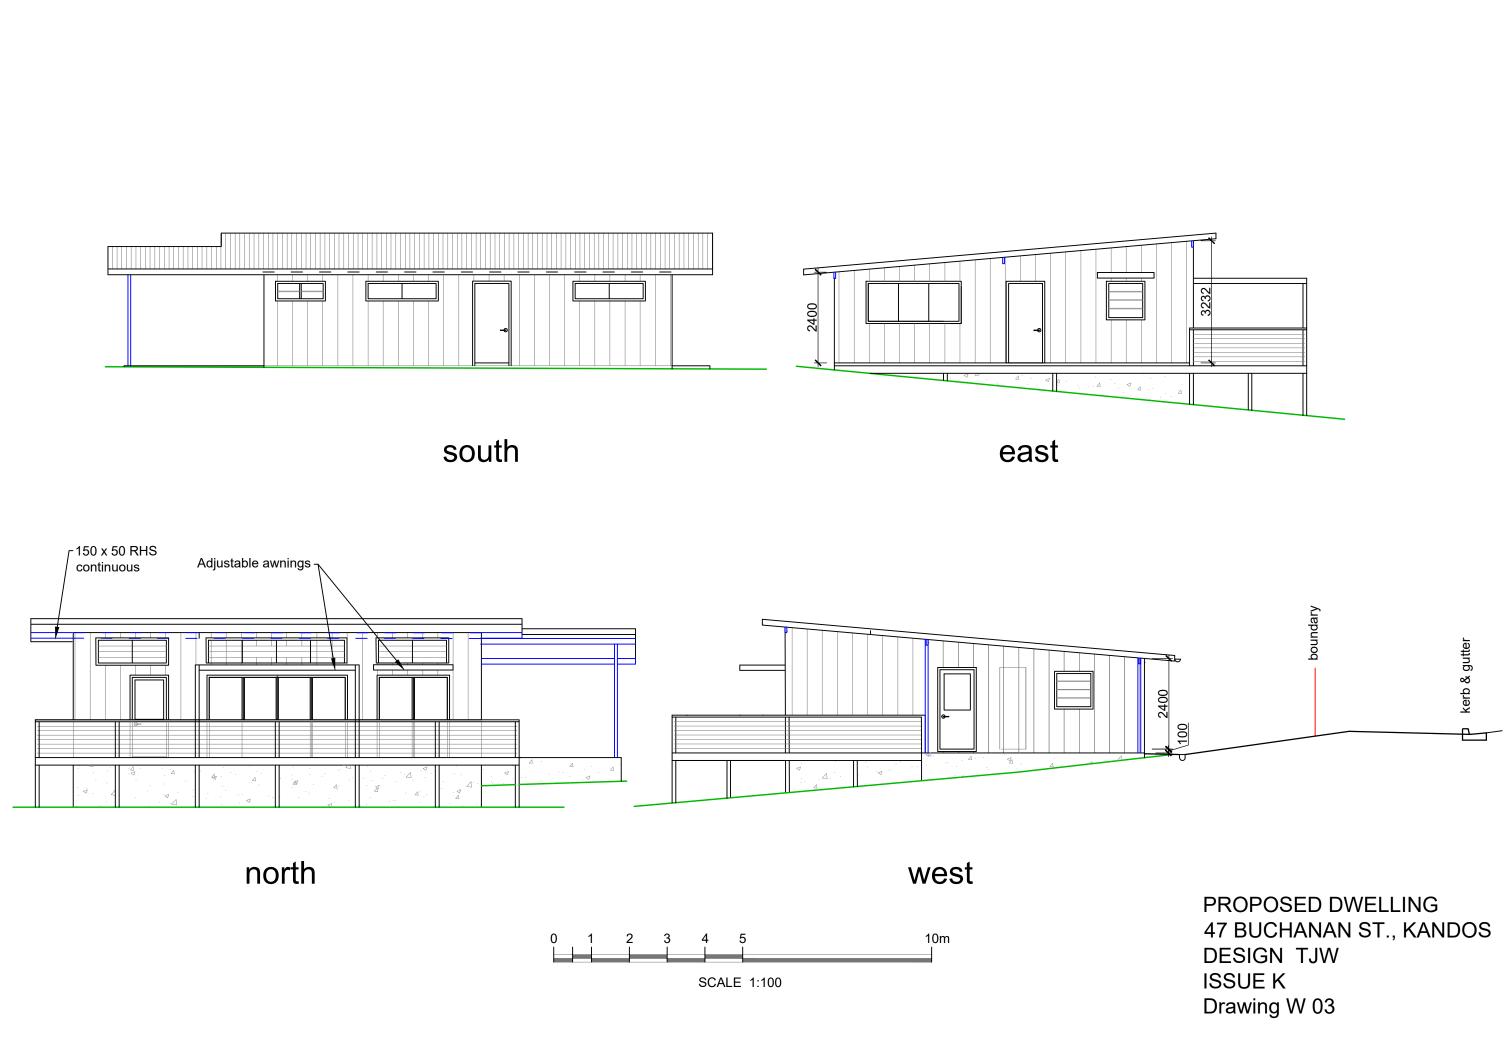

# 47 BUCHANAN ST., KANDOS

Steel wall framing 90mm wide Install Aircell Insulbreak 90 and R2.2 Insulation Batts in external walls

External cladding BGC Duragroove wall panelling 9mm 400 VG 1200 wide Colour: Natural Light Grey Woodgrain.

Internal Linings Villaboard to wet areas / Plasterboard other.

Polished concrete floors throughout living & kitchen areas Tiled floors to bathroom & ensuite Carpet to bedrooms Composite deck floorboards