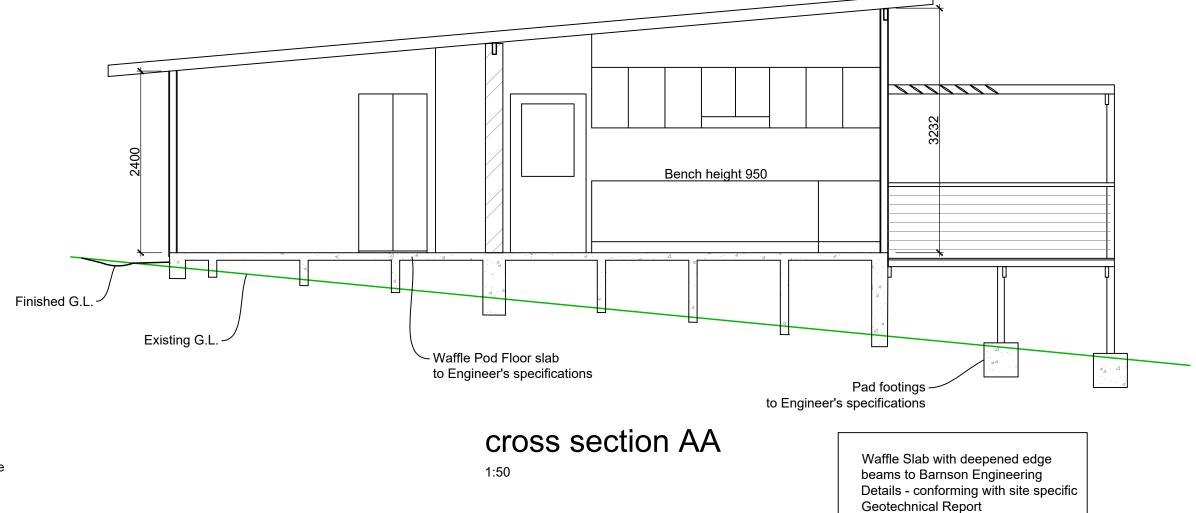

Internal Linings Villaboard to wet areas / Plasterboard other.

Polished concrete floors throughout living & kitchen areas Tiled floors to bathroom & ensuite Carpet to bedrooms Composite deck floorboards