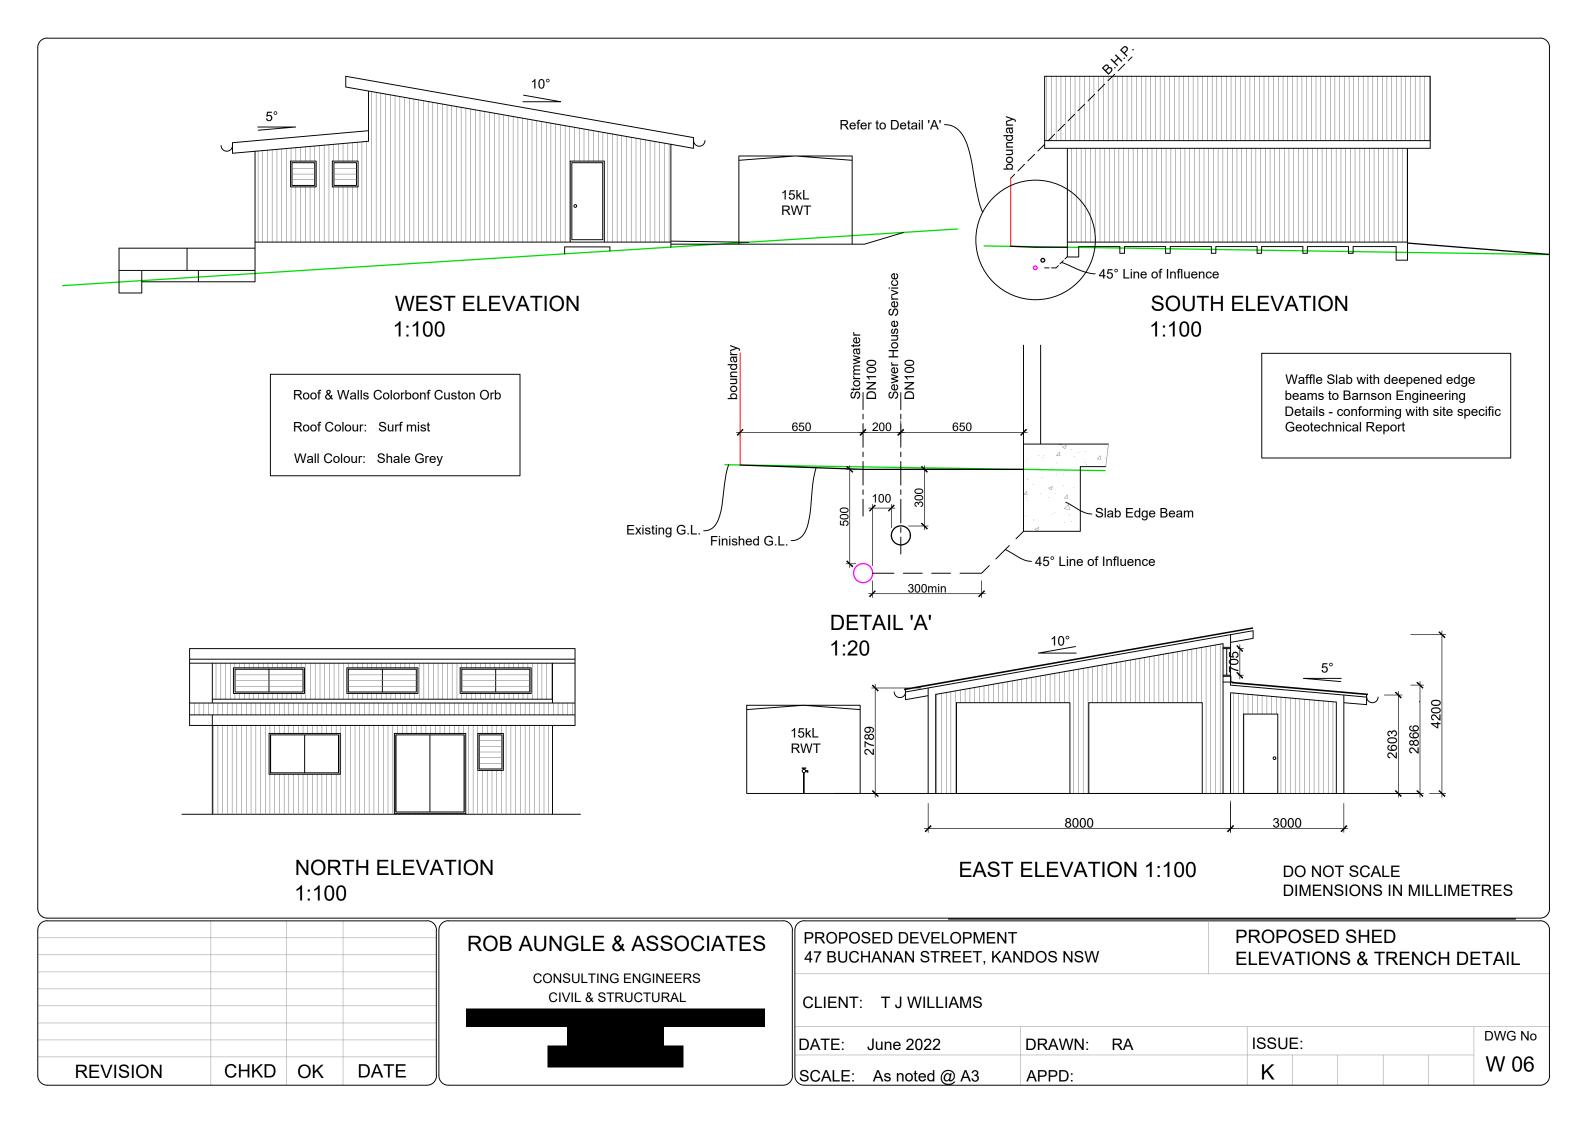

#### **ISSUE K**

CONTENTS

W 01 SITE PLAN
W 02 DWELLING FLOOR & ROOF PLANS
W 03 DWELLING ELEVATIONS
W 04 DWELLING CROSS SECTION & WINDOW SCHEDULE
W 05 PROPOSED SHED FLOOR PLAN & CROSS SECTIONS
W 06 PROPOSED SHED ELEVATIONS & TRENCH DETAIL
W 07 PROPOSED SHED FLOOR SLAB & CROSS SECTION

# 47 BUCHANAN ST., KANDOS

Steel wall framing 90mm wide Install Aircell Insulbreak 90 and R2.2 Insulation Batts in external walls

External cladding BGC Duragroove wall panelling 9mm 400 VG 1200 wide Colour: Natural Light Grey Woodgrain.