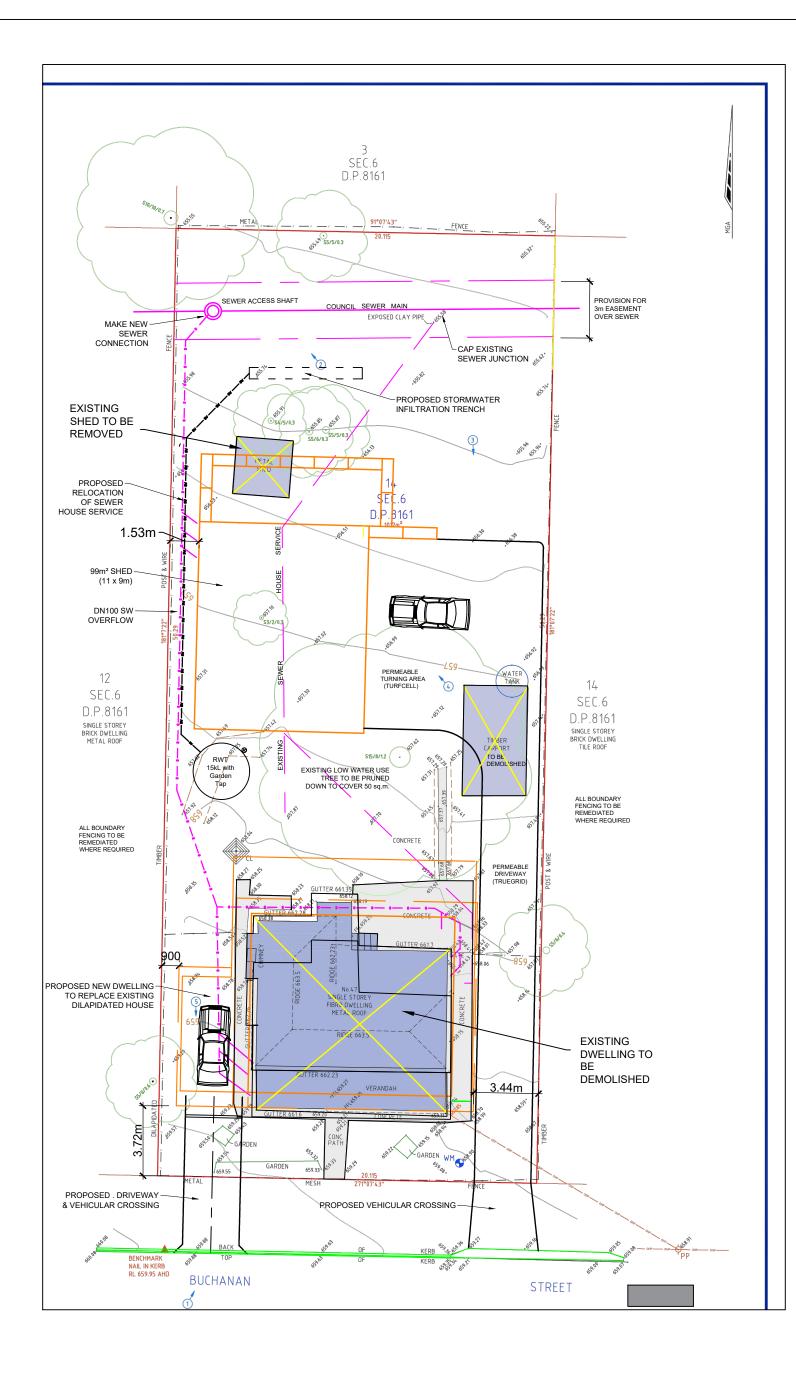

| SEWER MAIN & ACCESS<br>SHAFT LOCATION BY |  | 6 April 2023 |  |
|------------------------------------------|--|--------------|--|

| SHAFT LOCATION BY<br>SURVEYORS                                        |      |               | 6 April 2023 |  |  |  |  |  |  |
|-----------------------------------------------------------------------|------|---------------|--------------|--|--|--|--|--|--|
| REVISION                                                              | CHKD | OK            | DATE         |  |  |  |  |  |  |
| SITE PLAN                                                             |      |               |              |  |  |  |  |  |  |
| PROJECT: PROPOSED DWELLING & SHED                                     |      |               |              |  |  |  |  |  |  |
| 47 BUCHANAN ST., KANDOS NSW                                           |      |               |              |  |  |  |  |  |  |
| CLIENT: T. J. WILLIAMS                                                |      |               |              |  |  |  |  |  |  |
| DATE: June 2022                                                       | C    | DRAWN: RA     |              |  |  |  |  |  |  |
| SCALE: As noted                                                       | /    | APPD:         |              |  |  |  |  |  |  |
| DWG No: W 01                                                          | F    | Paper Size A1 |              |  |  |  |  |  |  |
| K                                                                     |      |               | ]            |  |  |  |  |  |  |
| ROB AUNGLE & ASSOCIATES<br>CONSULTING ENGINEERS<br>CIVIL & STRUCTURAL |      |               |              |  |  |  |  |  |  |
|                                                                       |      |               |              |  |  |  |  |  |  |