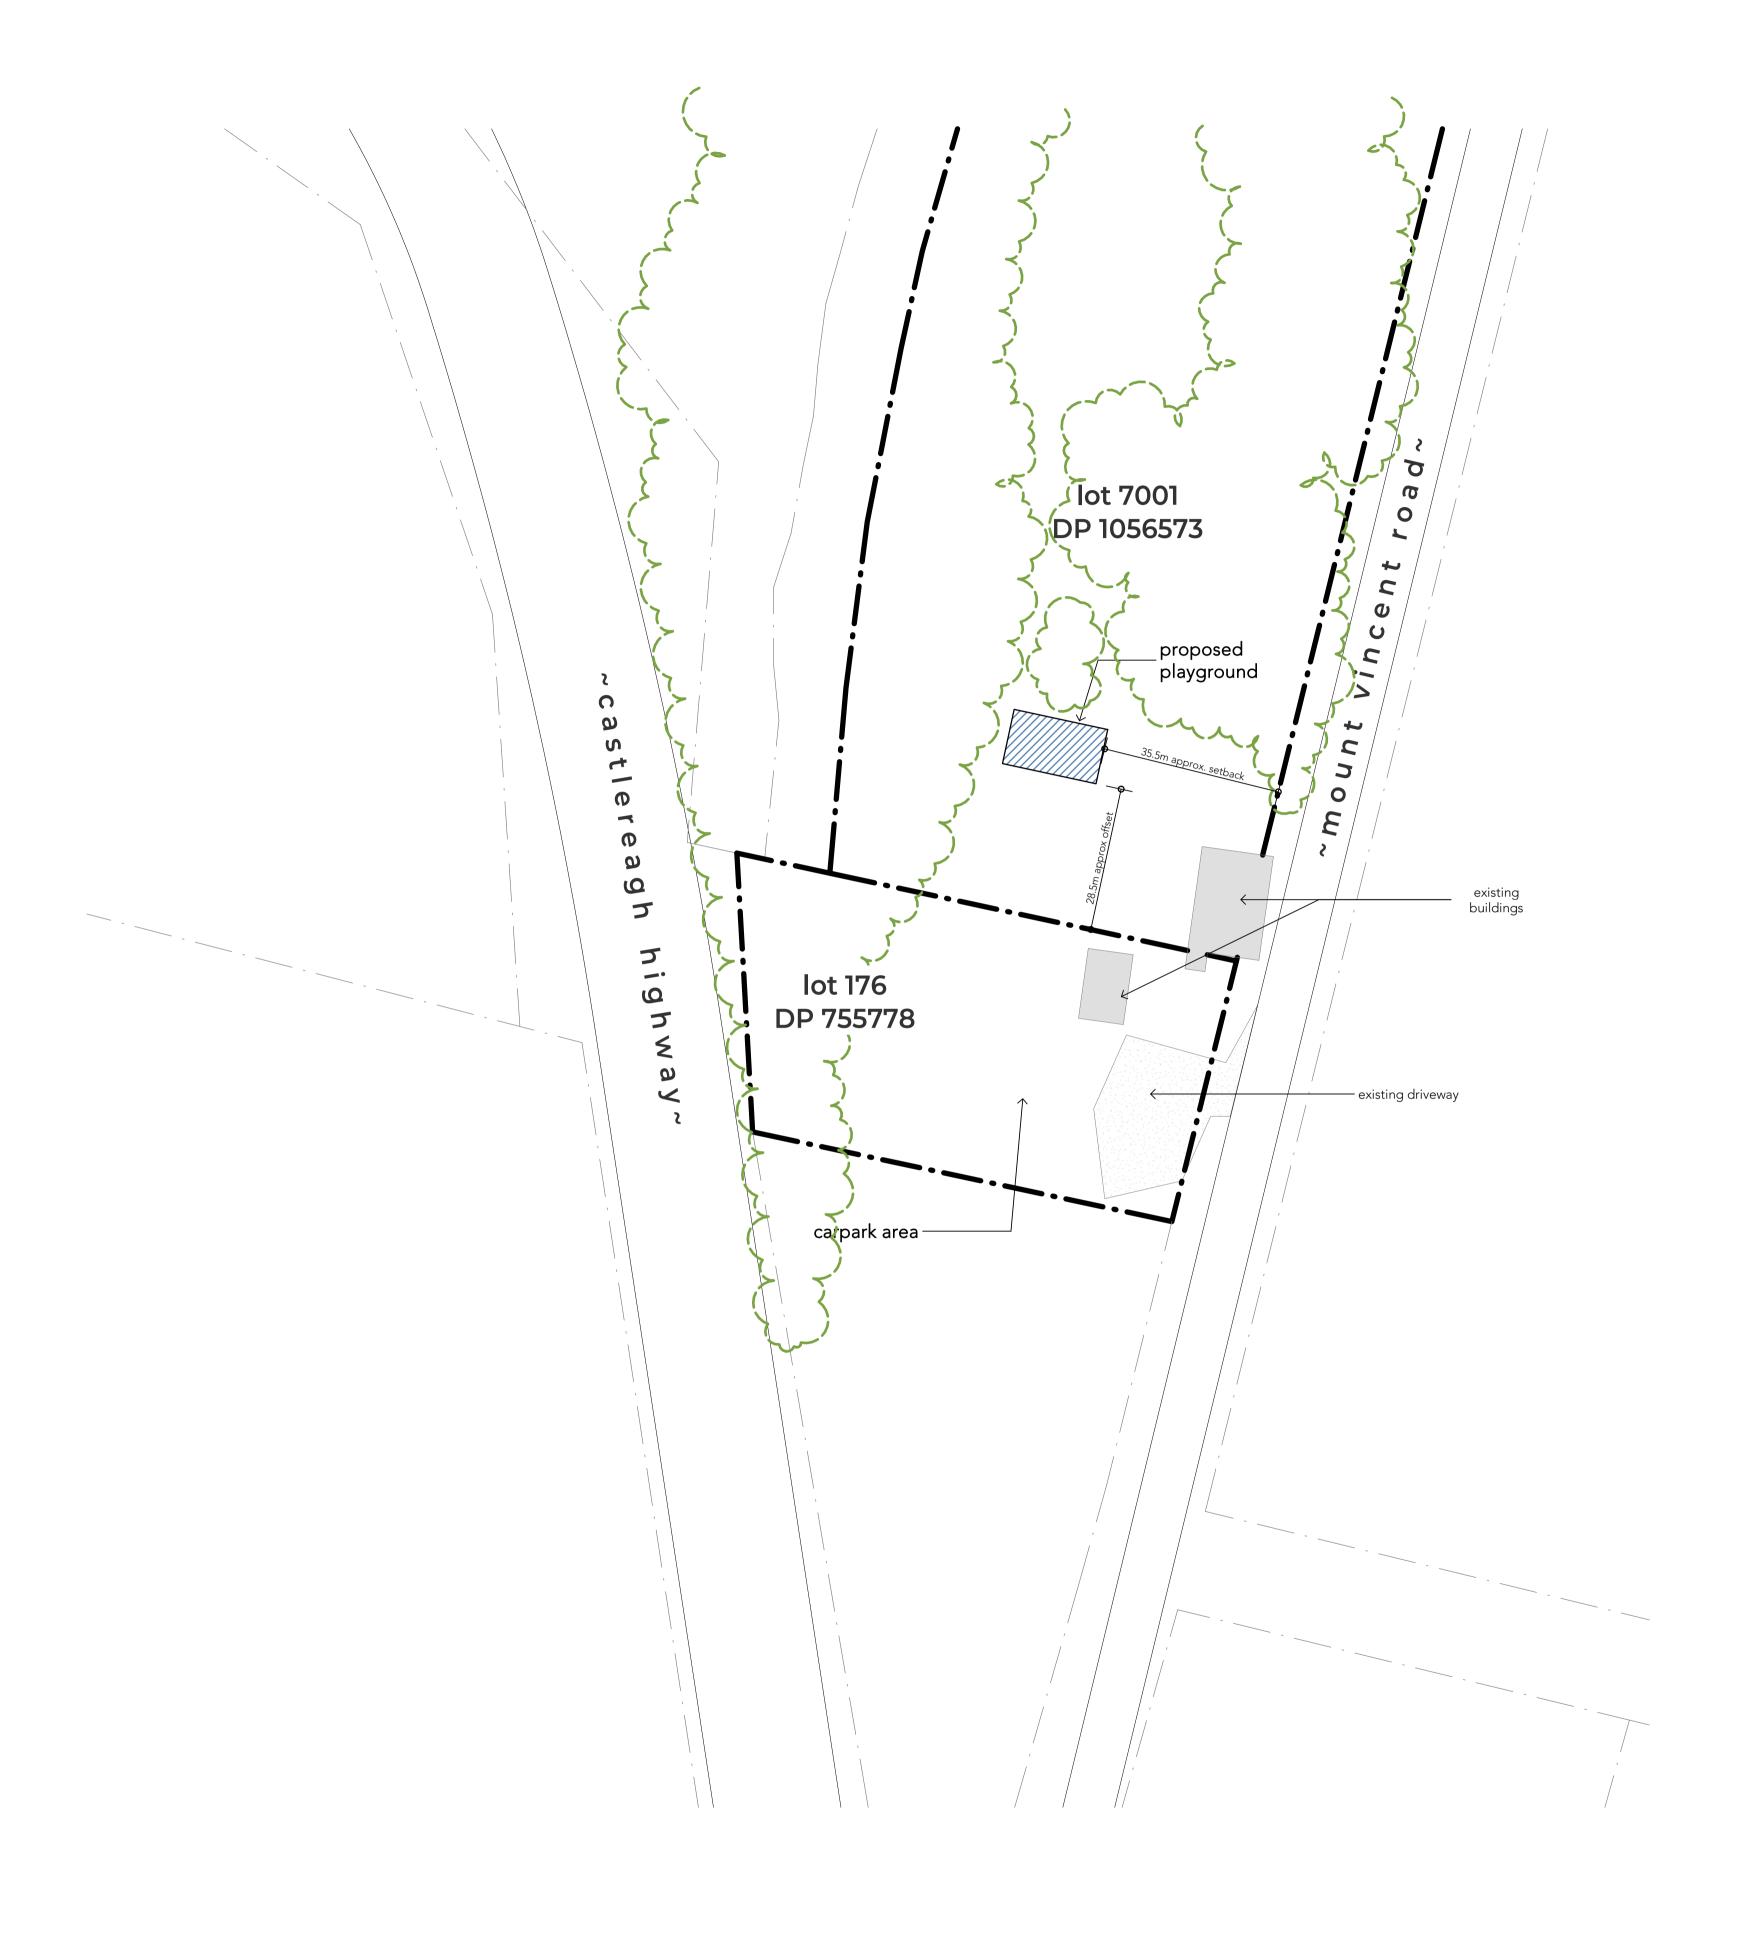

EXISTING SITE LEGEND.

existing boundary existing driveways

Date. Amendment. 09.03.2023 ISSUED FOR REVIEW 15.03.2023 ISSUED FOR DEVELOPMENT APPLICATION Project.
PROPOSED PLAYGROUND & **PARKING** 

Site Address. 25 MOUNT VINCENT ROAD, RUNNING STREAM NSW 2850

WATERSHED LANDCARE

SITE PLAN Scale. **As indicated** @ A1 Drawn. **01** of **01** 

Drawing Title.

Drawing No.

AJ

KG

**ISSUED FOR DA**