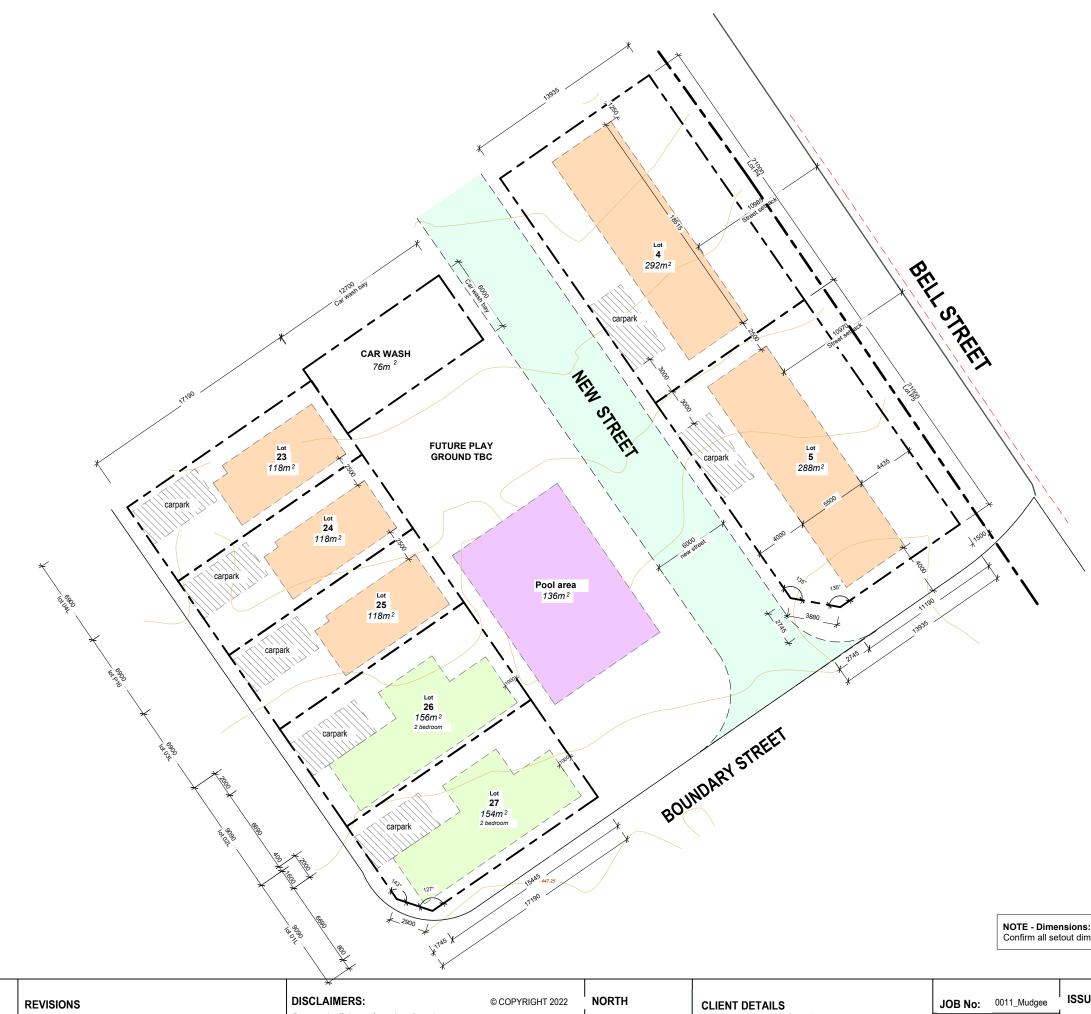

# Site Layout J

|                                      | REVISI | ONS                                                      |                          | DISCLAIMERS: © COPYRIGH                                                                                                                                     | IT 2022 NO | ORTH         | CLIENT DETAILS               |
|--------------------------------------|--------|----------------------------------------------------------|--------------------------|-------------------------------------------------------------------------------------------------------------------------------------------------------------|------------|--------------|------------------------------|
|                                      | Issue: | Revision:                                                | Date:                    | Do not scale off plans, refer to given dimensions.                                                                                                          |            |              | Mid-Western Regional Council |
| 0409061483<br>piemandesign@gmail.com | F      | Proposed Site Plans - Hydrant Layout Plan & Shop         | 25.09.2022               | All dimensions must be checked on site before commencment of any work and<br>discrepencies immediatly reported to the builder / designer for clafification. | Ŀ          |              |                              |
| pierianeeeign @ginameeei             | G      | Proposed Site Plans - Plumbing & Electrical              | 30.11.2022               |                                                                                                                                                             |            |              | SITE ADDRESS                 |
| BUILDER:                             |        | Layout                                                   | 04 40 0000               | This drawing is to be reading in conjunction with all other drawings provided in<br>project specifications & provided reports.                              | this set,  |              | Bell Street, Mudgee NSW 2850 |
| BUILDER:                             | н      | Proposed Site Plans - Amendments                         | 01.12.2022               |                                                                                                                                                             |            |              |                              |
| LIC NO:                              | ı<br>J | Proposed Site Plans - Amendments<br>Boundary Adjustments | 14.12.2022<br>21.03.2023 | Copying, reproductions or publishing with or without modifications in any way w<br>is an infringment of copyright and will result in legal action.          | whatsoever | As indicated |                              |

#### :43 PM

|         | Confirm all se | tout dimensions | on site |
|---------|----------------|-----------------|---------|
| JOB No: | 0011_Mudgee    | ISSUE:          |         |
| DESIGN: | CAMP SITE      |                 | J       |
| DATE    | 14.12.2022     | PAGE:           |         |
| DRAWN   | PI             |                 | 11      |
| CHECKED | )              |                 |         |
|         | 19/01/2023     | 3 7:28:43 PM    |         |