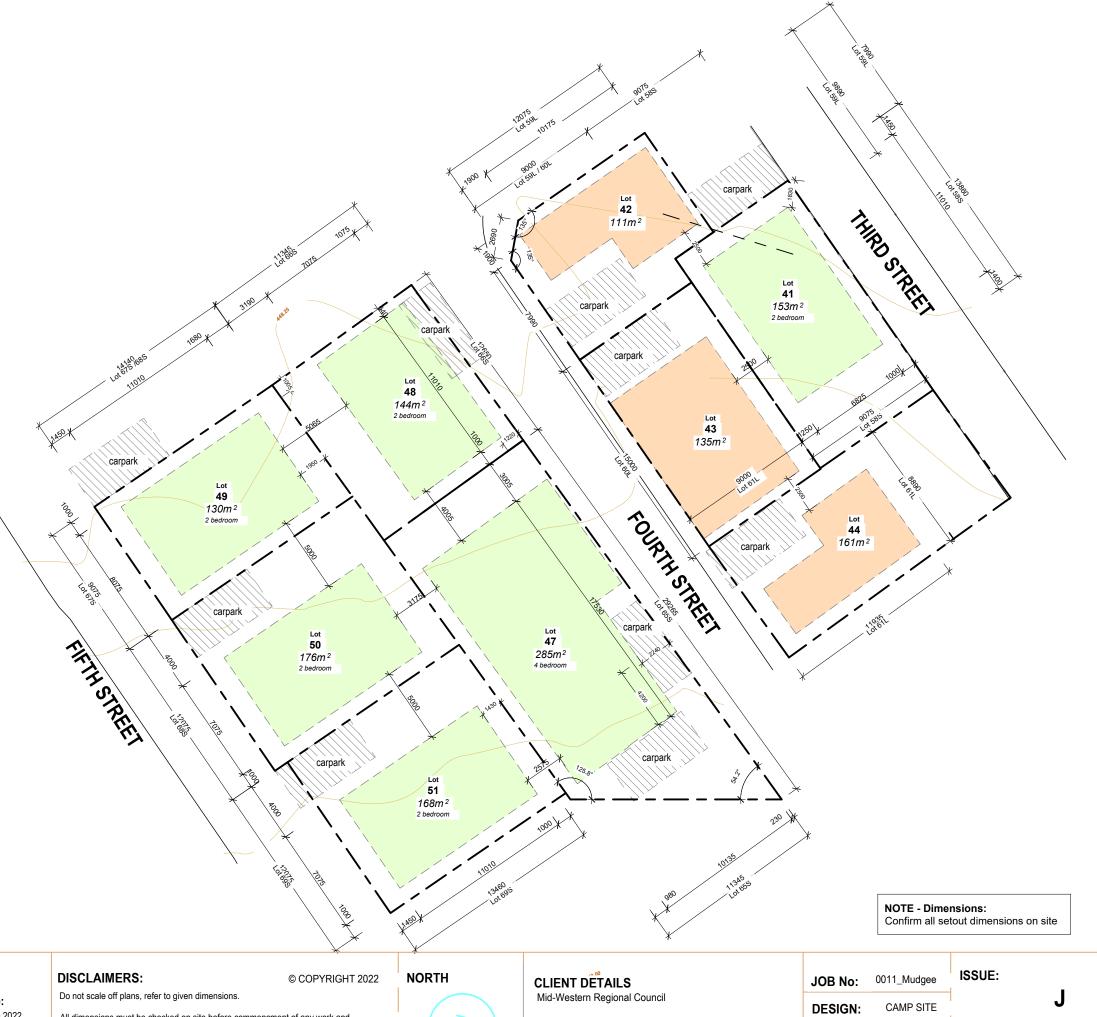

# Site Layout J

|                                      | REVISI | ONS                                                      |                          | DISCLAIMERS: © COPYRIGH                                                                                                                                     | IT 2022 NO | ORTH         | CLIENT DETAILS               |
|--------------------------------------|--------|----------------------------------------------------------|--------------------------|-------------------------------------------------------------------------------------------------------------------------------------------------------------|------------|--------------|------------------------------|
|                                      | Issue: | Revision:                                                | Date:                    | Do not scale off plans, refer to given dimensions.                                                                                                          |            |              | Mid-Western Regional Council |
| 0409061483<br>piemandesign@gmail.com | F      | Proposed Site Plans - Hydrant Layout Plan & Shop         | 25.09.2022               | All dimensions must be checked on site before commencment of any work and<br>discrepencies immediatly reported to the builder / designer for clafification. | Ŀ          |              |                              |
| pierianeeeign @ginameeei             | G      | Proposed Site Plans - Plumbing & Electrical              | 30.11.2022               |                                                                                                                                                             |            |              | SITE ADDRESS                 |
| BUILDER:                             |        | Layout                                                   | 04 40 0000               | This drawing is to be reading in conjunction with all other drawings provided in<br>project specifications & provided reports.                              | this set,  |              | Bell Street, Mudgee NSW 2850 |
| BUILDER:                             | н      | Proposed Site Plans - Amendments                         | 01.12.2022               |                                                                                                                                                             |            |              |                              |
| LIC NO:                              | ı<br>J | Proposed Site Plans - Amendments<br>Boundary Adjustments | 14.12.2022<br>21.03.2023 | Copying, reproductions or publishing with or without modifications in any way w<br>is an infringment of copyright and will result in legal action.          | whatsoever | As indicated |                              |

#### :43 PM

|         | Confirm all se | tout dimensions | on site |
|---------|----------------|-----------------|---------|
| JOB No: | 0011_Mudgee    | ISSUE:          |         |
| DESIGN: | CAMP SITE      |                 | J       |
| DATE    | 14.12.2022     | PAGE:           |         |
| DRAWN   | PI             |                 | 11      |
| CHECKED | )              |                 |         |
|         | 19/01/2023     | 3 7:28:43 PM    |         |