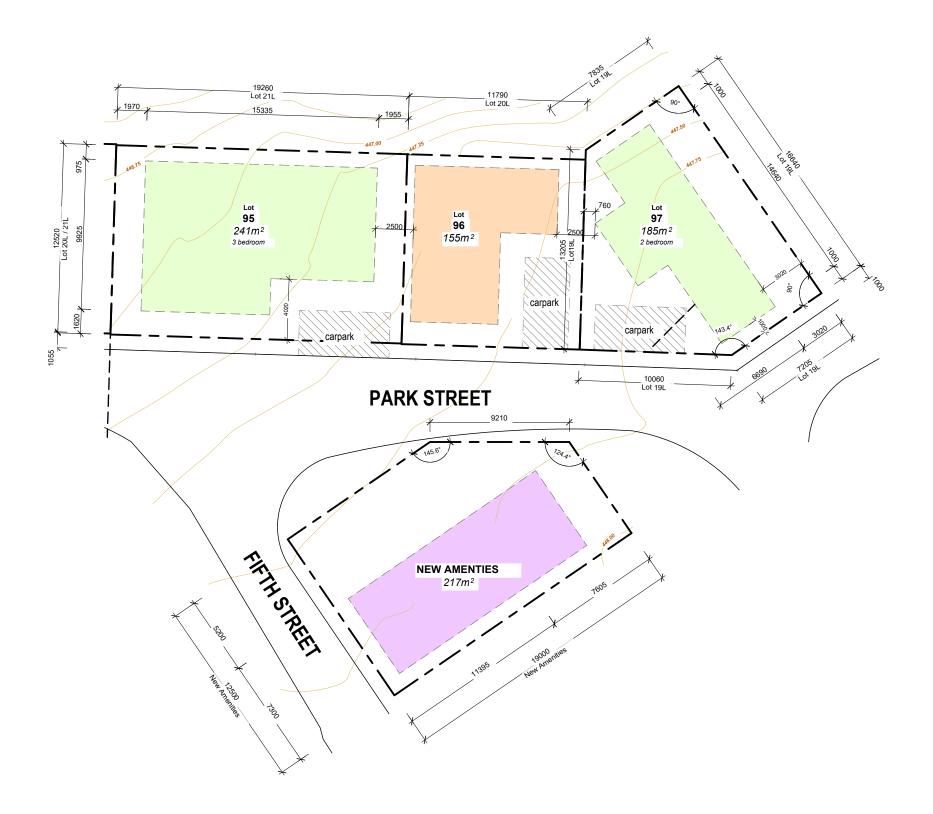

NOTE - Dimensions:

Site Layout K

|          |                        | REVISI             | ONS                                                      |                          | DISCLAIMERS: © COPYRIGHT 202                                                                                                                                              | 2 NORTH      | CLIENT DETAILS               | JOB No: | 0011_Mudgee | ISSUE:       |    |
|----------|------------------------|--------------------|----------------------------------------------------------|--------------------------|---------------------------------------------------------------------------------------------------------------------------------------------------------------------------|--------------|------------------------------|---------|-------------|--------------|----|
|          | 0409061483             | <b>lssue:</b><br>F | Revision:<br>Proposed Site Plans - Hydrant Layout Plan & | Date:<br>25.09.2022      | Do not scale off plans, refer to given dimensions.<br>All dimensions must be checked on site before commencment of any work and                                           |              | Mid-Western Regional Council | DESIGN: | CAMP SITE   | 1            | J  |
|          | piemandesign@gmail.com | G                  | Shop<br>Proposed Site Plans - Plumbing & Electrical      | 30.11.2022               | discrepencies immediatly reported to the builder / designer for clafification.<br>This drawing is to be reading in conjunction with all other drawings provided in this s |              | SITE ADDRESS                 | DATE    | 14.12.2022  | PAGE:        |    |
| BUILDER: |                        | Н                  | Layout<br>Proposed Site Plans - Amendments               | 01.12.2022<br>14.12.2022 | project specifications & provided reports.                                                                                                                                |              | Bell Street, Mudgee NSW 2850 | DRAWN   | PI          |              | 12 |
| LIC NO:  |                        | J                  | Proposed Site Plans - Amendments<br>Boundary Adjustments | 21.03.2023               | Copying, reproductions or publishing with or without modifications in any way whatso<br>is an infringment of copyright and will result in legal action.                   | As indicated |                              | CHECKED |             | 0 7 00 45 DM | _  |

| JOB No: | 0011_Mudgee | ISSUE:       | <u>.</u> |
|---------|-------------|--------------|----------|
| DESIGN: | CAMP SITE   |              | J        |
| DATE    | 14.12.2022  | PAGE:        |          |
| DRAWN   | PI          |              | 13       |
| CHECKED | I           |              |          |
|         | 19/01/2023  | 3 7:28:46 PM |          |