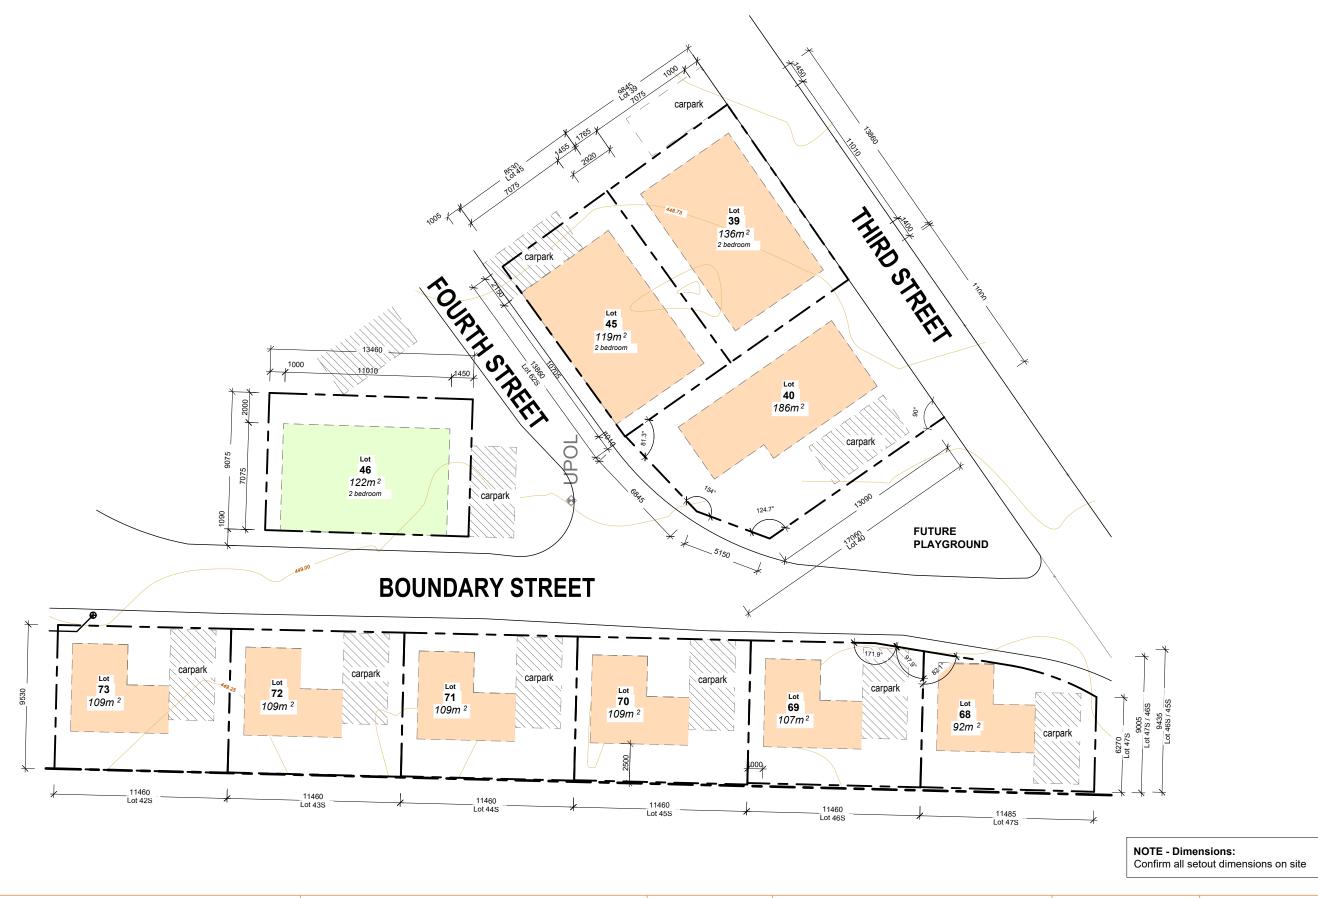

# Site Layout N

|          |                                      | REVISI | ONS                                                           |                          | DISCLAIMERS:                                                                                                                    | © COPYRIGHT 2022             | NORTH        | CLIENT DETAILS                               |
|----------|--------------------------------------|--------|---------------------------------------------------------------|--------------------------|---------------------------------------------------------------------------------------------------------------------------------|------------------------------|--------------|----------------------------------------------|
|          |                                      | Issue: | Revision:                                                     | Date:                    | Do not scale off plans, refer to given dimensions.                                                                              |                              |              | Mid-Western Regional Council                 |
|          | 0409061483<br>piemandesign@gmail.com | F      | Proposed Site Plans - Hydrant Layout Plan & Shop              | 25.09.2022               | All dimensions must be checked on site before commencem<br>discrepencies immediatly reported to the builder / designer          |                              |              |                                              |
|          | ,                                    | G      | Proposed Site Plans - Plumbing & Electrical<br>Layout         | 30.11.2022               | This drawing is to be reading in conjunction with all other dr<br>project specifcations & provided reports.                     | awings provided in this set, |              | SITE ADDRESS<br>Bell Street, Mudgee NSW 2850 |
| BUILDER: |                                      | H      | Proposed Site Plans - Amendments                              | 01.12.2022               | project specifications & provided reports.                                                                                      |                              |              |                                              |
| LIC NO:  |                                      | J      | Proposed Site Plans - Amendments<br>Boundary Setbacks Revised | 14.12.2022<br>23.01.2023 | Copying, reproductions or publishing with or without modific<br>is an infringment of copyright and will result in legal action. | ations in any way whatsoever | As indicated |                                              |