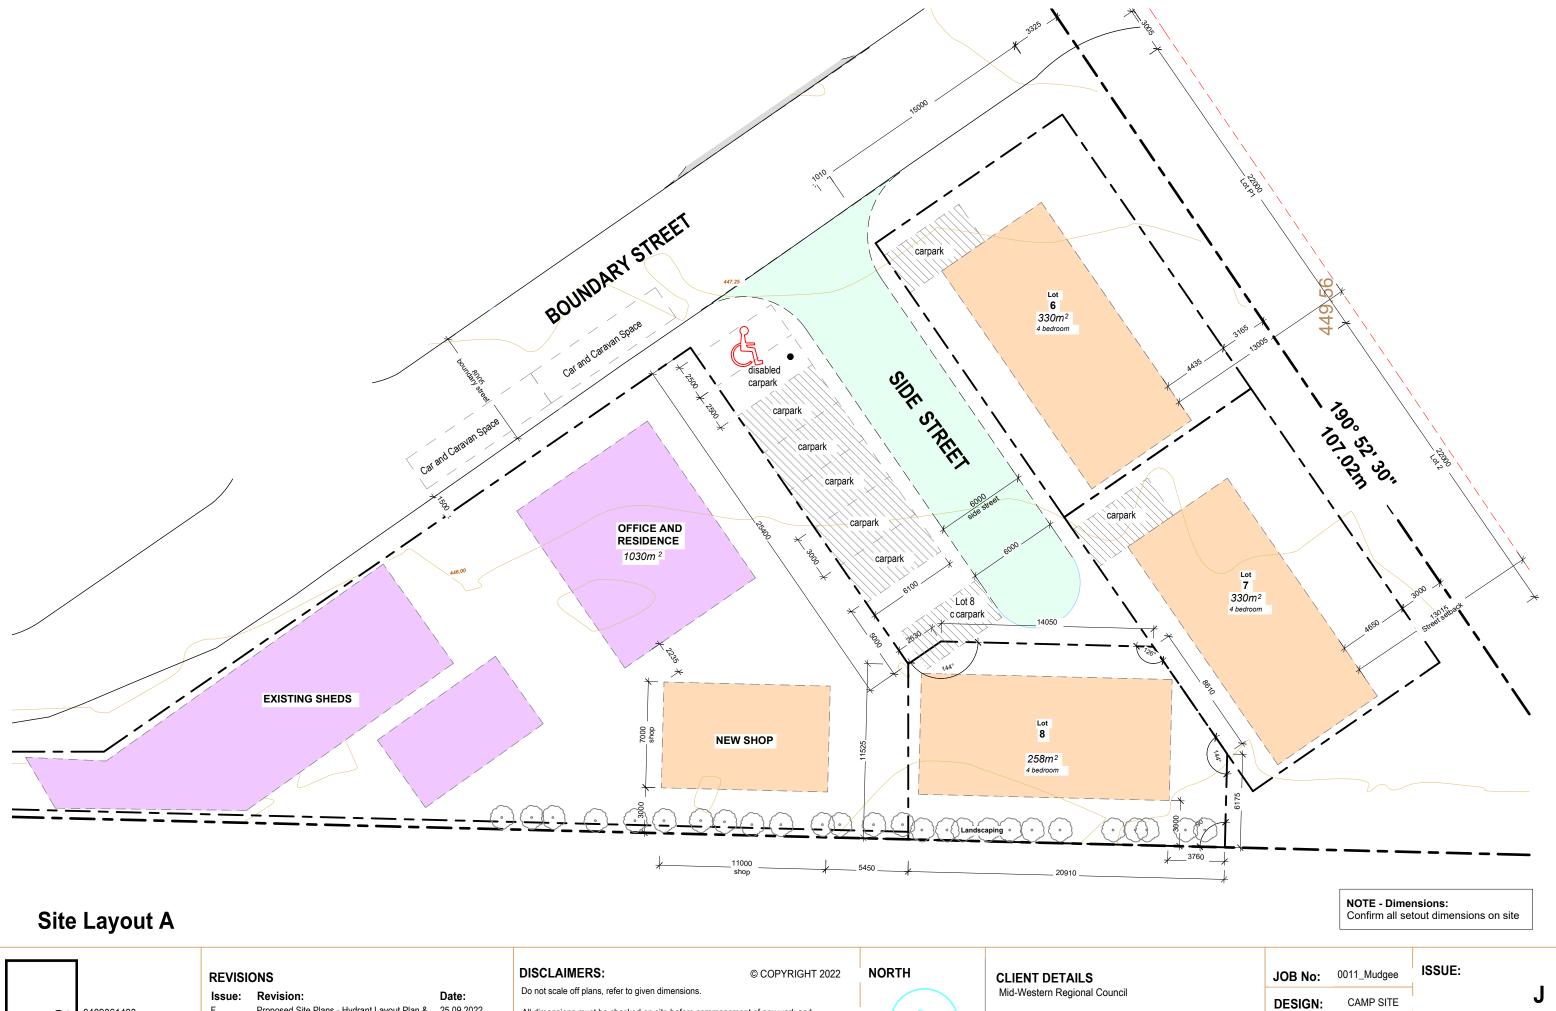

|                                      | REVIS  | IONS                                                        |                          | DISCLAIMERS:                                                                                                                 | © COPYRIGHT 2022               | NORTH        | CLIENT DETAILS                               |
|--------------------------------------|--------|-------------------------------------------------------------|--------------------------|------------------------------------------------------------------------------------------------------------------------------|--------------------------------|--------------|----------------------------------------------|
|                                      | Issue: | Revision:                                                   | Date:                    | Do not scale off plans, refer to given dimensions.                                                                           |                                |              | Mid-Western Regional Council                 |
| 0409061483<br>piemandesign@gmail.com | F      | Proposed Site Plans - Hydrant Layout Plan & Shop            | 25.09.2022               | All dimensions must be checked on site before commence<br>discrepencies immediatly reported to the builder / designe         |                                |              |                                              |
|                                      | G      | Proposed Site Plans - Plumbing & Electrical<br>Layout       | 30.11.2022               | This drawing is to be reading in conjunction with all other or<br>project specifications & provided reports.                 | drawings provided in this set, |              | SITE ADDRESS<br>Bell Street, Mudgee NSW 2850 |
| BUILDER:                             | H      | Proposed Site Plans - Amendments                            | 01.12.2022               | project specifications & provided reports.                                                                                   |                                |              |                                              |
| LIC NO:                              | J      | Proposed Site Plans - Amendments<br>Disabled Car Park Added | 14.12.2022<br>23.01.2023 | Copying, reproductions or publishing with or without modif<br>is an infringment of copyright and will result in legal action |                                | As indicated |                                              |

19/01/2023 7:28:28 PM

14.12.2022

ΡI

PAGE:

2

DATE

DRAWN

CHECKED