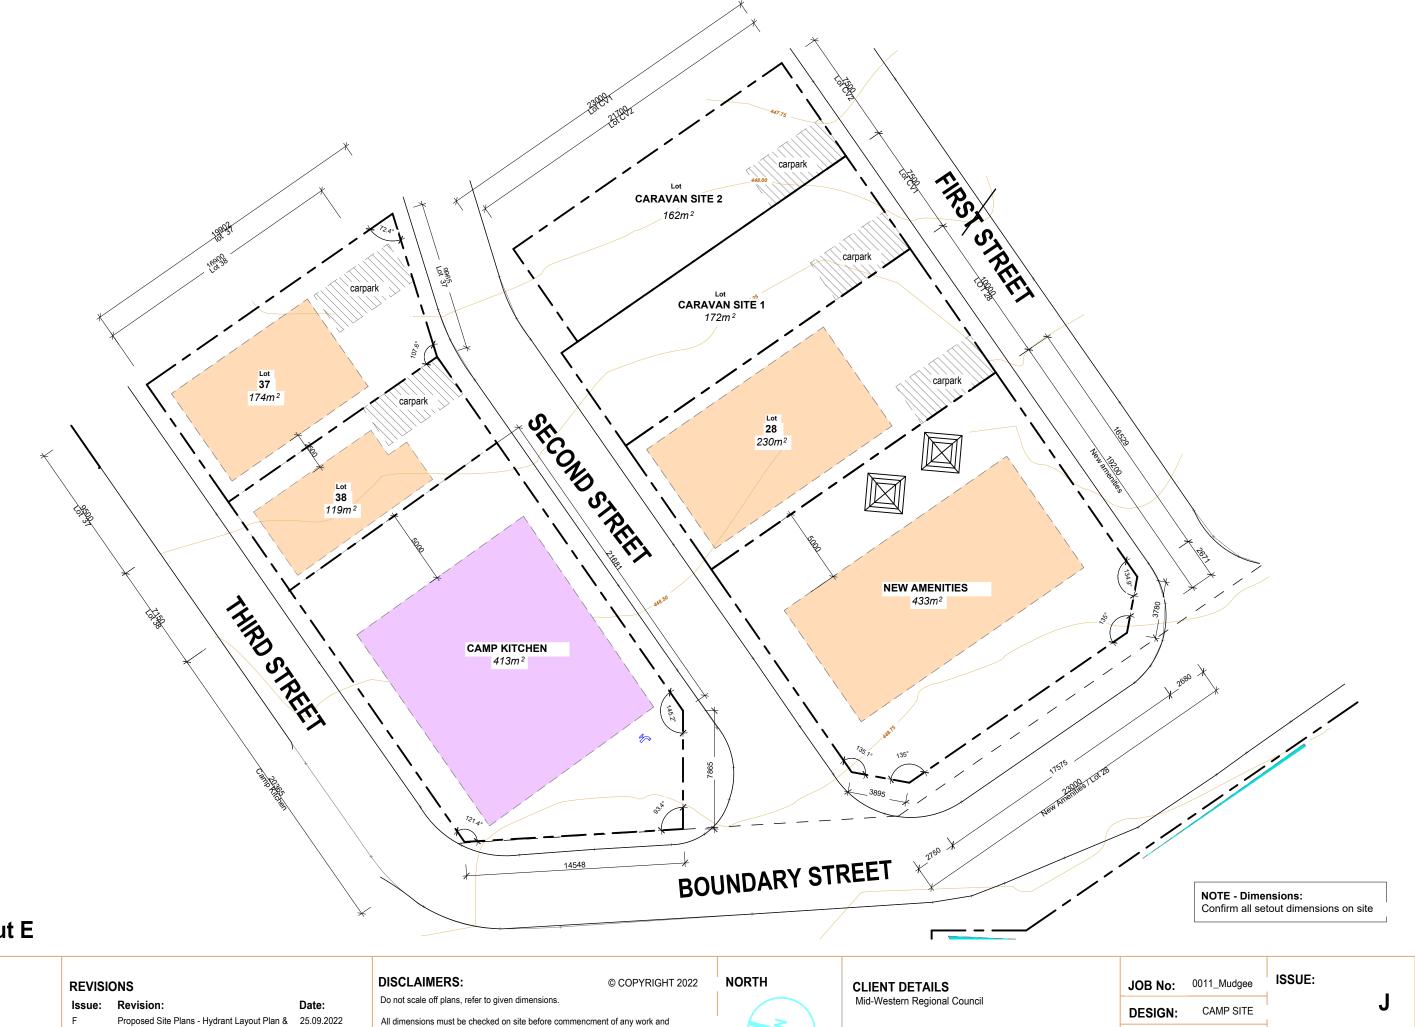

SITE ADDRESS Bell Street, Mudgee NSW 2850

As indicated

Site Layout E

|                                      | REVISIONS |                               |
|--------------------------------------|-----------|-------------------------------|
|                                      | Issue:    | Revision:                     |
| 0409061483<br>piemandesign@gmail.com | F         | Proposed Site Plans<br>Shop   |
|                                      | G         | Proposed Site Plans<br>Layout |
| BUILDER:                             | Н         | Proposed Site Plans           |
| LIC NO:                              | 1 I       | Proposed Site Plans           |
|                                      | J         | Boundary Adjustme             |