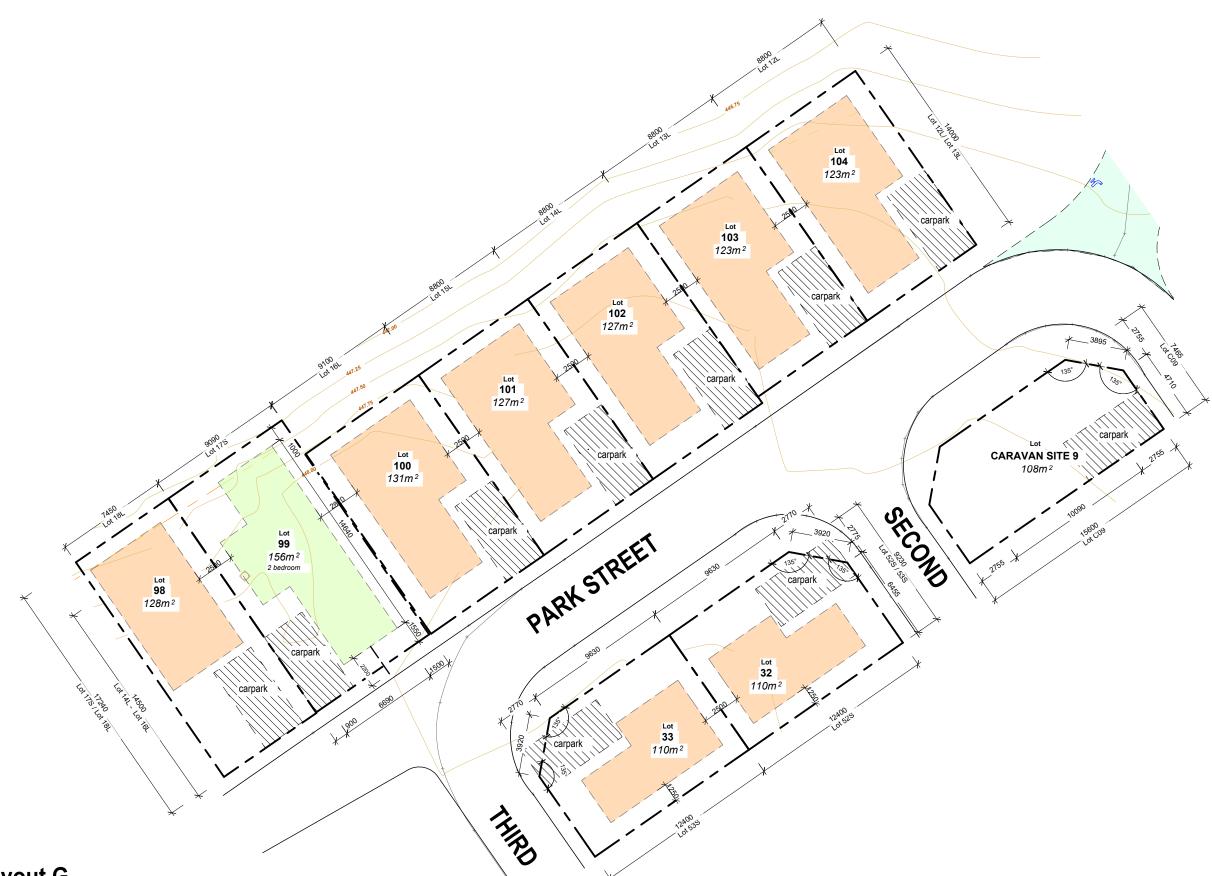

# Site Layout M

|                                      | REVISIONS       Date:         Issue:       Revision:       Date:         F       Proposed Site Plans - Hydrant Layout Plan & 25.09.2022 | DISCLAIMERS: © COPYRIGHT 2022<br>Do not scale off plans, refer to given dimensions.<br>All dimensions must be checked on site before commencment of any work and | NORTH        | CLIENT DETAILS<br>Mid-Western Regional Council | JOB No: 0011_Mudgee DESIGN: CAMP SITE | ISSUE:<br>J |
|--------------------------------------|-----------------------------------------------------------------------------------------------------------------------------------------|------------------------------------------------------------------------------------------------------------------------------------------------------------------|--------------|------------------------------------------------|---------------------------------------|-------------|
| 0409061483<br>piemandesign@gmail.com | G Proposed Site Plans - Plumbing & Electrical 30.11.2022                                                                                | discrepencies immediatly reported to the builder / designer for clafification.                                                                                   |              | SITE ADDRESS                                   | <b>DATE</b> 14.12.2022                | PAGE:       |
| BUILDER:                             | Layout<br>H Proposed Site Plans - Amendments 01.12.2022                                                                                 | This drawing is to be reading in conjunction with all other drawings provided in this set,<br>project specifications & provided reports.                         |              | Bell Street, Mudgee NSW 2850                   | DRAWN PI                              | 14          |
| LIC NO:                              | IProposed Site Plans - Amendments14.12.2022JBoundary Adjustments21.03.2023                                                              | Copying, reproductions or publishing with or without modifications in any way whatsoever<br>is an infringment of copyright and will result in legal action.      | As indicated |                                                | CHECKED                               |             |

NOTE - Dimensions: Confirm all setout dimensions on site

19/01/2023 7:28:48 PM