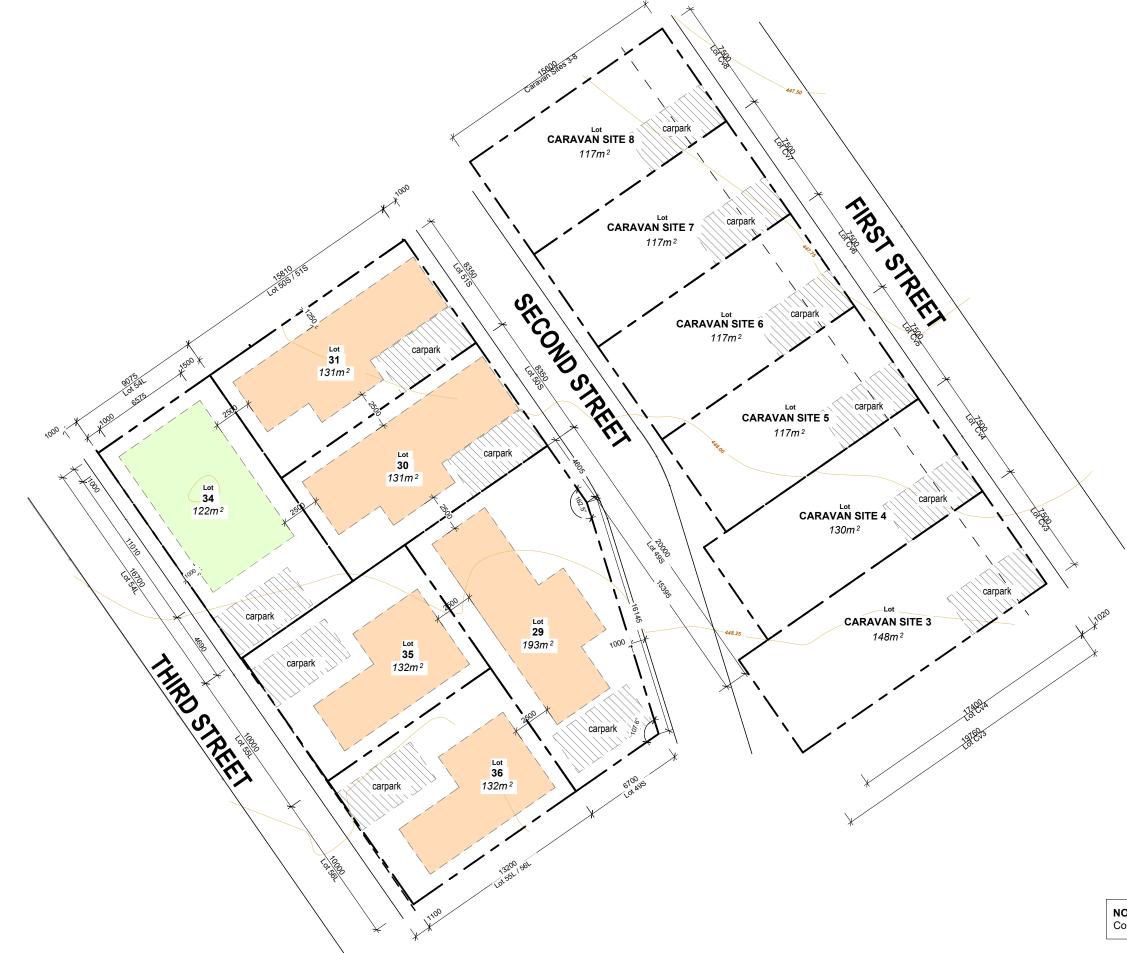

NOTE - Dimensions:

Site Layout K

|          |                        | REVISI             | ONS                                                      |                          | DISCLAIMERS: © COPYRIGHT 202                                                                                                                                              | 2 NORTH      | CLIENT DETAILS               | JOB No: | 0011_Mudgee | ISSUE:       |    |
|----------|------------------------|--------------------|----------------------------------------------------------|--------------------------|---------------------------------------------------------------------------------------------------------------------------------------------------------------------------|--------------|------------------------------|---------|-------------|--------------|----|
|          | 0409061483             | <b>lssue:</b><br>F | Revision:<br>Proposed Site Plans - Hydrant Layout Plan & | Date:<br>25.09.2022      | Do not scale off plans, refer to given dimensions.<br>All dimensions must be checked on site before commencment of any work and                                           |              | Mid-Western Regional Council | DESIGN: | CAMP SITE   | 1            | J  |
|          | piemandesign@gmail.com | G                  | Shop<br>Proposed Site Plans - Plumbing & Electrical      | 30.11.2022               | discrepencies immediatly reported to the builder / designer for clafification.<br>This drawing is to be reading in conjunction with all other drawings provided in this s |              | SITE ADDRESS                 | DATE    | 14.12.2022  | PAGE:        |    |
| BUILDER: |                        | Н                  | Layout<br>Proposed Site Plans - Amendments               | 01.12.2022<br>14.12.2022 | project specifications & provided reports.                                                                                                                                |              | Bell Street, Mudgee NSW 2850 | DRAWN   | PI          |              | 12 |
| LIC NO:  |                        | J                  | Proposed Site Plans - Amendments<br>Boundary Adjustments | 21.03.2023               | Copying, reproductions or publishing with or without modifications in any way whatso<br>is an infringment of copyright and will result in legal action.                   | As indicated |                              | CHECKED |             | 0 7 00 45 DM | _  |

| JOB No: | 0011_Mudgee | ISSUE:       | <u>.</u> |
|---------|-------------|--------------|----------|
| DESIGN: | CAMP SITE   |              | J        |
| DATE    | 14.12.2022  | PAGE:        |          |
| DRAWN   | PI          |              | 13       |
| CHECKED | I           |              |          |
|         | 19/01/2023  | 3 7:28:46 PM |          |