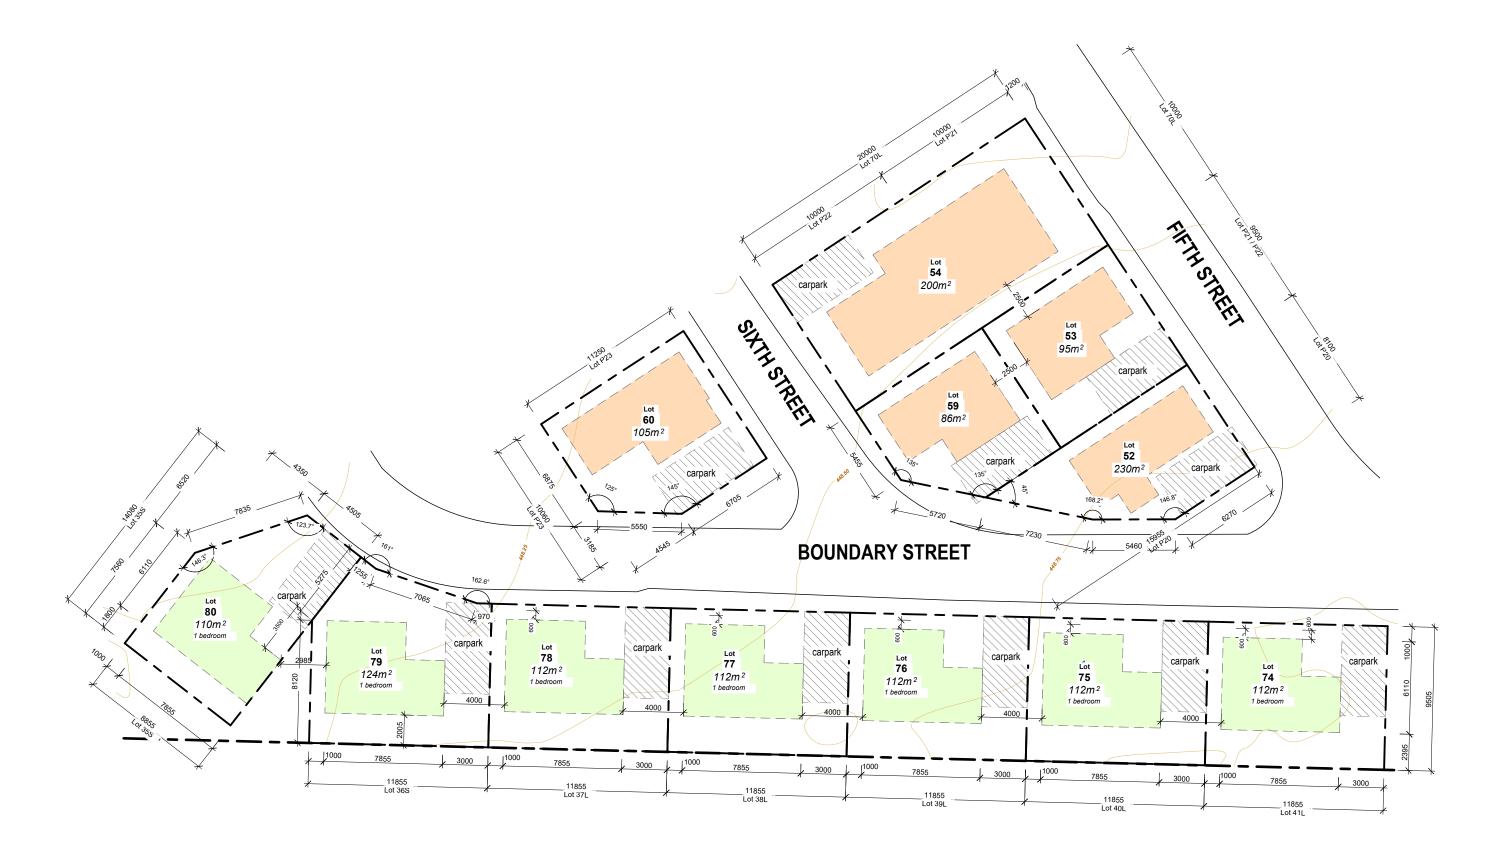

# Site Layout M

|                                      | REVISIONS       Date:         Issue:       Revision:       Date:         F       Proposed Site Plans - Hydrant Layout Plan & 25.09.2022 | DISCLAIMERS: © COPYRIGHT 2022<br>Do not scale off plans, refer to given dimensions.<br>All dimensions must be checked on site before commencment of any work and | NORTH        | CLIENT DETAILS<br>Mid-Western Regional Council | JOB No: 0011_Mudgee DESIGN: CAMP SITE | ISSUE:<br>J |
|--------------------------------------|-----------------------------------------------------------------------------------------------------------------------------------------|------------------------------------------------------------------------------------------------------------------------------------------------------------------|--------------|------------------------------------------------|---------------------------------------|-------------|
| 0409061483<br>piemandesign@gmail.com | G Proposed Site Plans - Plumbing & Electrical 30.11.2022                                                                                | discrepencies immediatly reported to the builder / designer for clafification.                                                                                   |              | SITE ADDRESS                                   | <b>DATE</b> 14.12.2022                | PAGE:       |
| BUILDER:                             | Layout<br>H Proposed Site Plans - Amendments 01.12.2022                                                                                 | This drawing is to be reading in conjunction with all other drawings provided in this set,<br>project specifications & provided reports.                         |              | Bell Street, Mudgee NSW 2850                   | DRAWN PI                              | 14          |
| LIC NO:                              | IProposed Site Plans - Amendments14.12.2022JBoundary Adjustments21.03.2023                                                              | Copying, reproductions or publishing with or without modifications in any way whatsoever<br>is an infringment of copyright and will result in legal action.      | As indicated |                                                | CHECKED                               |             |

NOTE - Dimensions: Confirm all setout dimensions on site

19/01/2023 7:28:48 PM