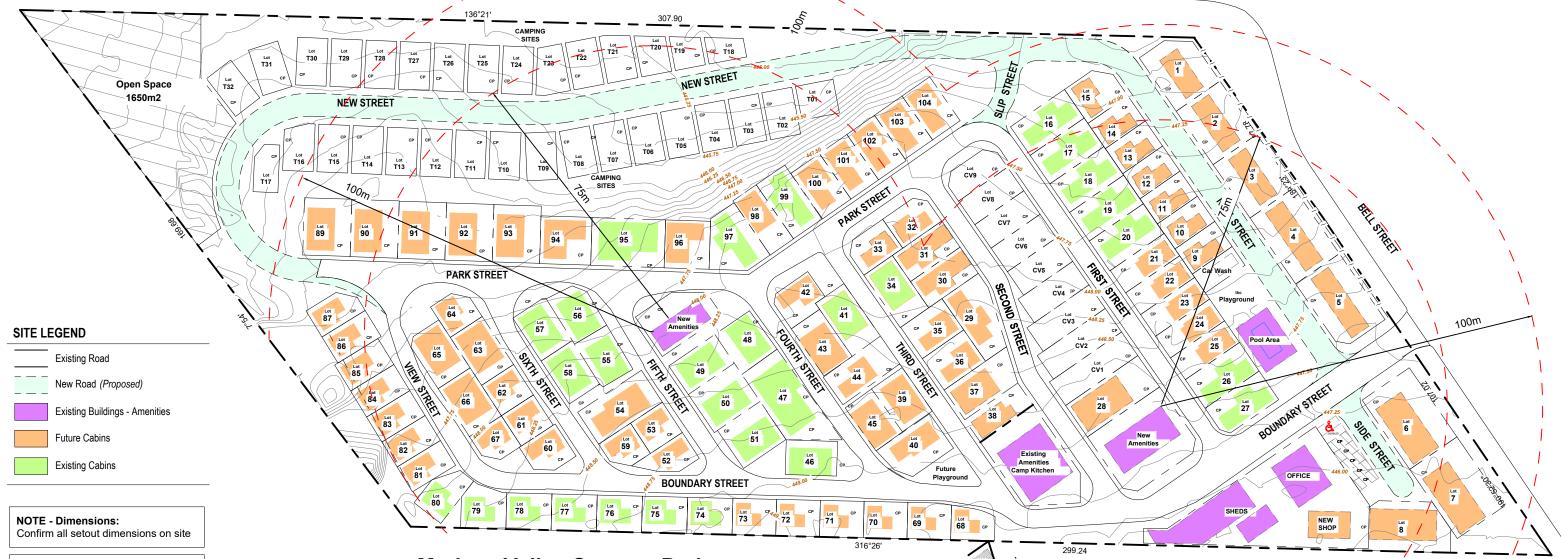

#### Mudgee Valley Caravan Park

1 : 1000 @ A3

NOTE -

All sites to be serviced with water,

sewer, stormwater, fire services, power and telecommunications through extension of existing services

| on site. Details to be provided with application for construction certificate | CONTE | ENTS              |             |
|-------------------------------------------------------------------------------|-------|-------------------|-------------|
| for infrastructure works.                                                     | PAGE  | SHEET NAME        |             |
|                                                                               | 1     | Overall Site Plan |             |
| NOTE - SURVEY:                                                                | 2     | Site Layout A     | Layout O    |
| Survey by - Oryan Geospatial                                                  | 3     | Site Layout B     |             |
| Job Ref - 21-855                                                              | 4     | Site Layout C     |             |
|                                                                               | 5     | Site Layout D     |             |
| Scaled to ground MGA2020 Zone 55                                              | 6     | Site Layout E     | Layout M    |
| from<br>SSM 77192                                                             | 7     | Site Layout F     | - page 14   |
| 741318.989                                                                    | 8     | Site Layout G     | PARK STREET |
| 6391916.306                                                                   | 9     | Site Layout H     |             |
| 447.505                                                                       | 10    | Site Layout I     | Layo        |
| Sale factor= 0.9997560849                                                     | 11    | Site Layout J     | - pag       |
| Topography and existing buildings (shown in red hatch) data was               | 12    | Site Layout K     |             |
| drafted by oryan Geospatial from othrographics image.                         | 13    | Site Layout L     |             |
| All other data was provided by Mid Western Regional Council.                  | 14    | Site Layout M     |             |
| This data was shifted and converted to grund MGP2020 Zone 55                  | 15    | Site Layout N     |             |
| This data has not been verfied by Oryan Geospatial                            | 16    | Site Layout O     |             |
|                                                                               | 10    | Che Edyour C      |             |