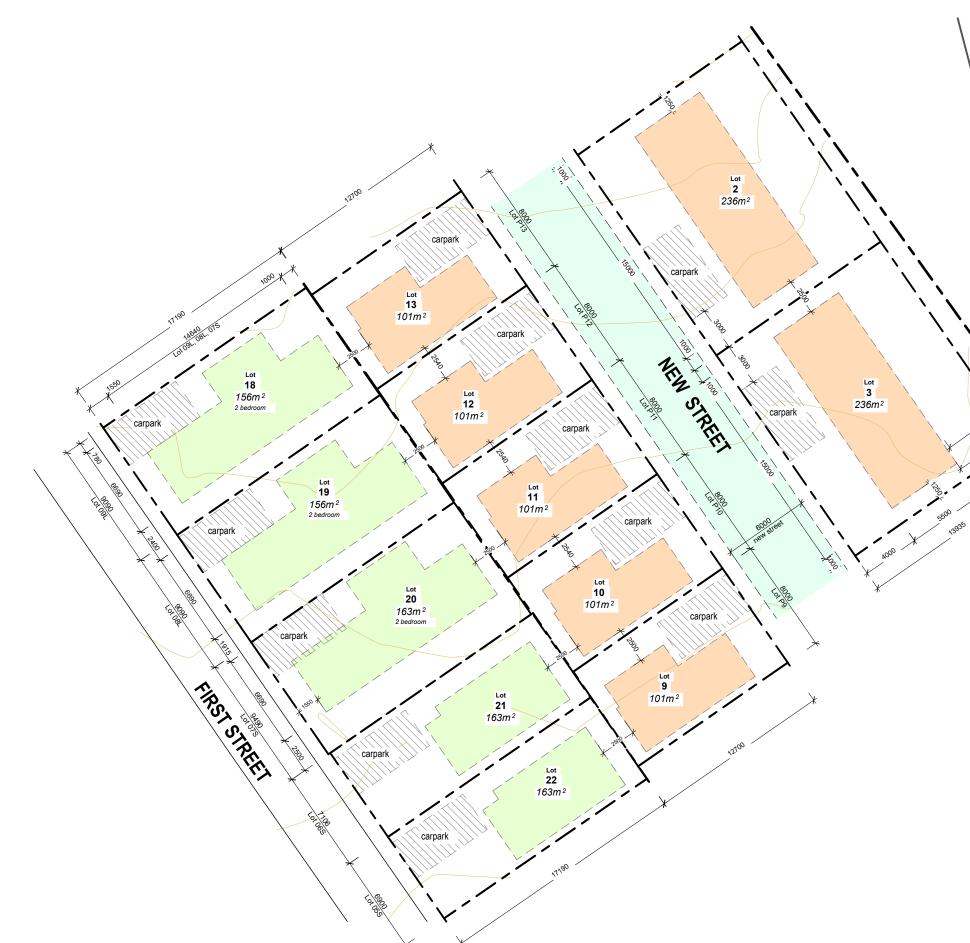

#### Site Layout C

| Г  |         |                                      | REVISI | ONS                                                                                                |                          |                                                                                                                                                         | RIGHT 2022      | NORTH        | CLIENT DETAILS               |
|----|---------|--------------------------------------|--------|----------------------------------------------------------------------------------------------------|--------------------------|---------------------------------------------------------------------------------------------------------------------------------------------------------|-----------------|--------------|------------------------------|
|    |         |                                      | Issue: | Revision:                                                                                          | Date:                    | Do not scale off plans, refer to given dimensions.                                                                                                      |                 |              | Mid-Western Regional Council |
|    | PI      | 0409061483<br>piemandesign@gmail.com | F      | Proposed Site Plans - Hydrant Layout Plan &<br>Shop<br>Proposed Site Plans - Plumbing & Electrical | 25.09.2022<br>30.11.2022 | All dimensions must be checked on site before commencment of any work<br>discrepencies immediatly reported to the builder / designer for clafification. |                 |              | SITE ADDRESS                 |
| BL | JILDER: |                                      | н      | Layout<br>Proposed Site Plans - Amendments                                                         | 01.12.2022               | This drawing is to be reading in conjunction with all other drawings provide<br>project specifications & provided reports.                              | ed in this set, |              | Bell Street, Mudgee NSW 2850 |
| LI | C NO:   |                                      | l<br>J | Proposed Site Plans - Amendments<br>Boundary Adjustments                                           | 14.12.2022<br>21.03.2023 | Copying, reproductions or publishing with or without modifications in any w<br>is an infringment of copyright and will result in legal action.          | way whatsoever  | As indicated |                              |

**NOTE - Dimensions:** Confirm all setout dimensions on site

| JOB No: | 0011_Mudgee | ISSUE:     | _ |
|---------|-------------|------------|---|
| DESIGN: | CAMP SITE   |            | J |
| DATE    | 14.12.2022  | PAGE:      |   |
| DRAWN   | PI          |            | 4 |
| CHECKED | I           |            |   |
|         | 10/01/2023  | 7.28.26 DM |   |

19/01/2023 7:28:26 PM