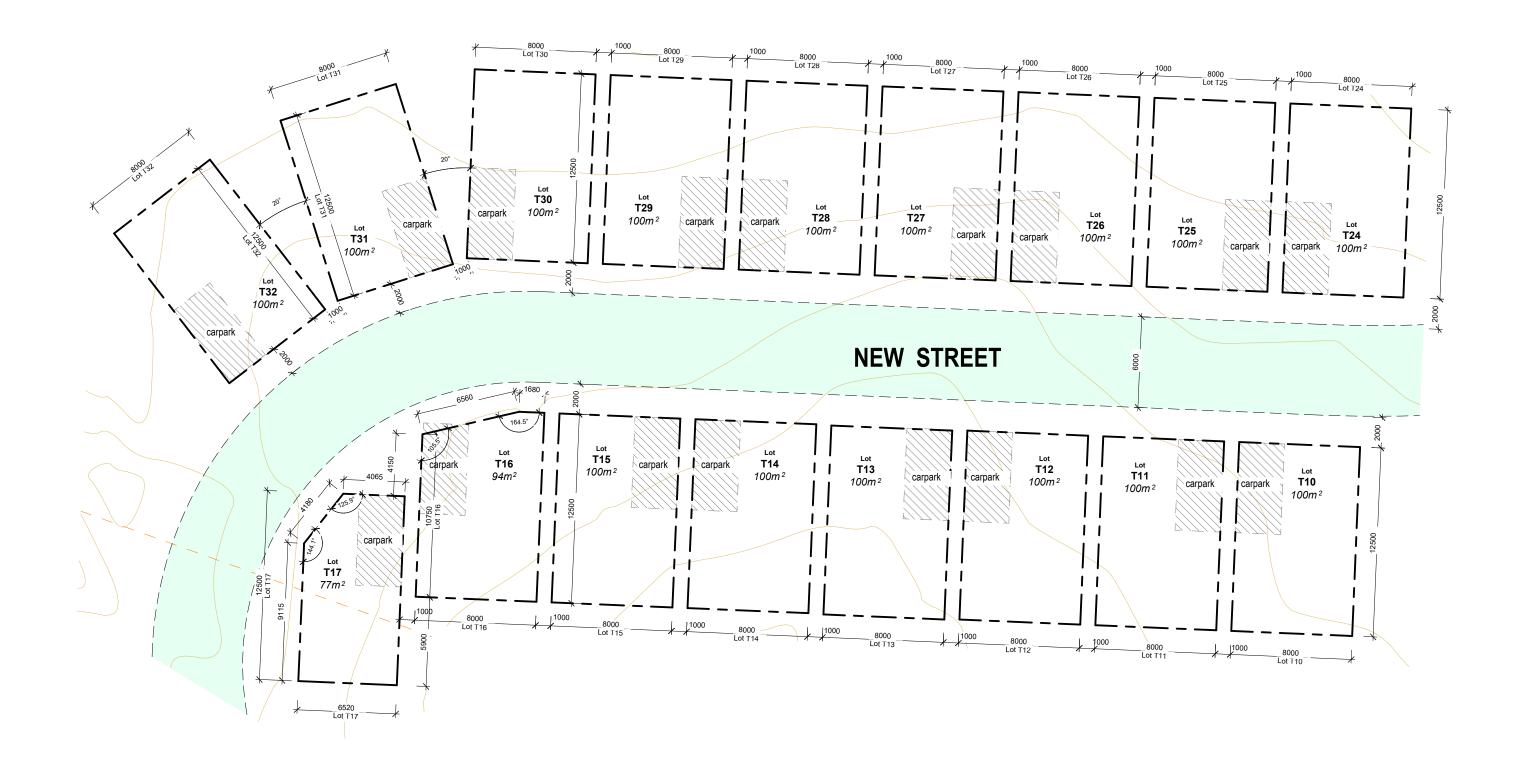

#### Site Layout B

|                                      |        |                                                     |            | *                                                                                                                         |                              |              |                              |
|--------------------------------------|--------|-----------------------------------------------------|------------|---------------------------------------------------------------------------------------------------------------------------|------------------------------|--------------|------------------------------|
|                                      | REVIS  | SIONS                                               |            | DISCLAIMERS:                                                                                                              | © COPYRIGHT 2022             | NORTH        | CLIENT DETAILS               |
|                                      | Issue: | Revision:                                           | Date:      | Do not scale off plans, refer to given dimensions.                                                                        |                              |              | Mid-Western Regional Council |
| 0409061483<br>piemandesign@gmail.com | F      | Proposed Site Plans - Hydrant Layout Plan &<br>Shop | 25.09.2022 | All dimensions must be checked on site before commencme<br>discrepencies immediatly reported to the builder / designer fi |                              |              |                              |
| piernandesign@gmail.com              | G      | Proposed Site Plans - Plumbing & Electrical         | 30.11.2022 |                                                                                                                           |                              |              | SITE ADDRESS                 |
|                                      |        | Layout                                              |            | This drawing is to be reading in conjunction with all other dra                                                           | awings provided in this set, |              | Bell Street, Mudgee NSW 2850 |
| BUILDER:                             | н      | Proposed Site Plans - Amendments                    | 01.12.2022 | project specifcations & provided reports.                                                                                 |                              |              |                              |
|                                      | -1 '   | Proposed Site Plans - Amendments                    | 14.12.2022 | Copying, reproductions or publishing with or without modifica                                                             | ations in any way whatsoever |              |                              |
| LIC NO:                              | J      | Boundary Adjustments                                | 21.03.2023 | is an infringment of copyright and will result in legal action.                                                           | , ,                          | As indicated |                              |

#### Site Layout C

| Г  |         |                                      | REVISI | ONS                                                                                                |                          |                                                                                                                                                         | RIGHT 2022      | NORTH        | CLIENT DETAILS               |
|----|---------|--------------------------------------|--------|----------------------------------------------------------------------------------------------------|--------------------------|---------------------------------------------------------------------------------------------------------------------------------------------------------|-----------------|--------------|------------------------------|
|    |         |                                      | Issue: | Revision:                                                                                          | Date:                    | Do not scale off plans, refer to given dimensions.                                                                                                      |                 |              | Mid-Western Regional Council |
|    | PI      | 0409061483<br>piemandesign@gmail.com | F      | Proposed Site Plans - Hydrant Layout Plan &<br>Shop<br>Proposed Site Plans - Plumbing & Electrical | 25.09.2022<br>30.11.2022 | All dimensions must be checked on site before commencment of any work<br>discrepencies immediatly reported to the builder / designer for clafification. |                 |              | SITE ADDRESS                 |
| BL | JILDER: |                                      | н      | Layout<br>Proposed Site Plans - Amendments                                                         | 01.12.2022               | This drawing is to be reading in conjunction with all other drawings provide<br>project specifications & provided reports.                              | ed in this set, |              | Bell Street, Mudgee NSW 2850 |
| LI | C NO:   |                                      | l<br>J | Proposed Site Plans - Amendments<br>Boundary Adjustments                                           | 14.12.2022<br>21.03.2023 | Copying, reproductions or publishing with or without modifications in any w<br>is an infringment of copyright and will result in legal action.          | way whatsoever  | As indicated |                              |