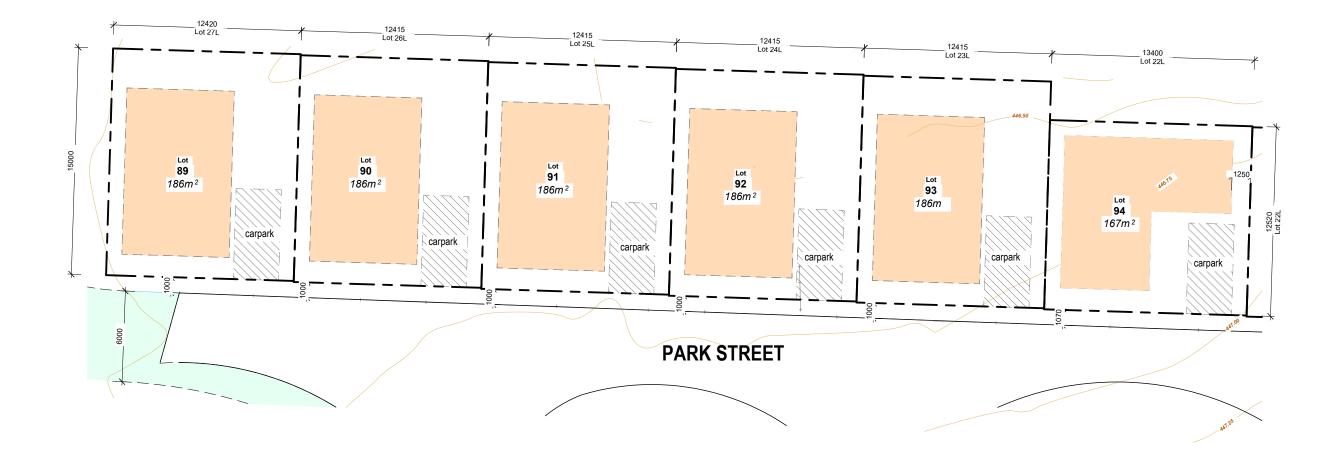

# Site Layout J

|                                      | REVISI | ONS                                                      |                          | DISCLAIMERS: © COPYRIGH                                                                                                                                     | IT 2022 NO | ORTH         | CLIENT DETAILS               |
|--------------------------------------|--------|----------------------------------------------------------|--------------------------|-------------------------------------------------------------------------------------------------------------------------------------------------------------|------------|--------------|------------------------------|
|                                      | Issue: | Revision:                                                | Date:                    | Do not scale off plans, refer to given dimensions.                                                                                                          |            |              | Mid-Western Regional Council |
| 0409061483<br>piemandesign@gmail.com | F      | Proposed Site Plans - Hydrant Layout Plan & Shop         | 25.09.2022               | All dimensions must be checked on site before commencment of any work and<br>discrepencies immediatly reported to the builder / designer for clafification. | Ŀ          |              |                              |
| pierianeeeign @ginameeei             | G      | Proposed Site Plans - Plumbing & Electrical              | 30.11.2022               |                                                                                                                                                             |            |              | SITE ADDRESS                 |
| BUILDER:                             |        | Layout                                                   | 04 40 0000               | This drawing is to be reading in conjunction with all other drawings provided in<br>project specifications & provided reports.                              | this set,  |              | Bell Street, Mudgee NSW 2850 |
| BUILDER:                             | н      | Proposed Site Plans - Amendments                         | 01.12.2022               |                                                                                                                                                             |            |              |                              |
| LIC NO:                              | ı<br>J | Proposed Site Plans - Amendments<br>Boundary Adjustments | 14.12.2022<br>21.03.2023 | Copying, reproductions or publishing with or without modifications in any way w<br>is an infringment of copyright and will result in legal action.          | whatsoever | As indicated |                              |