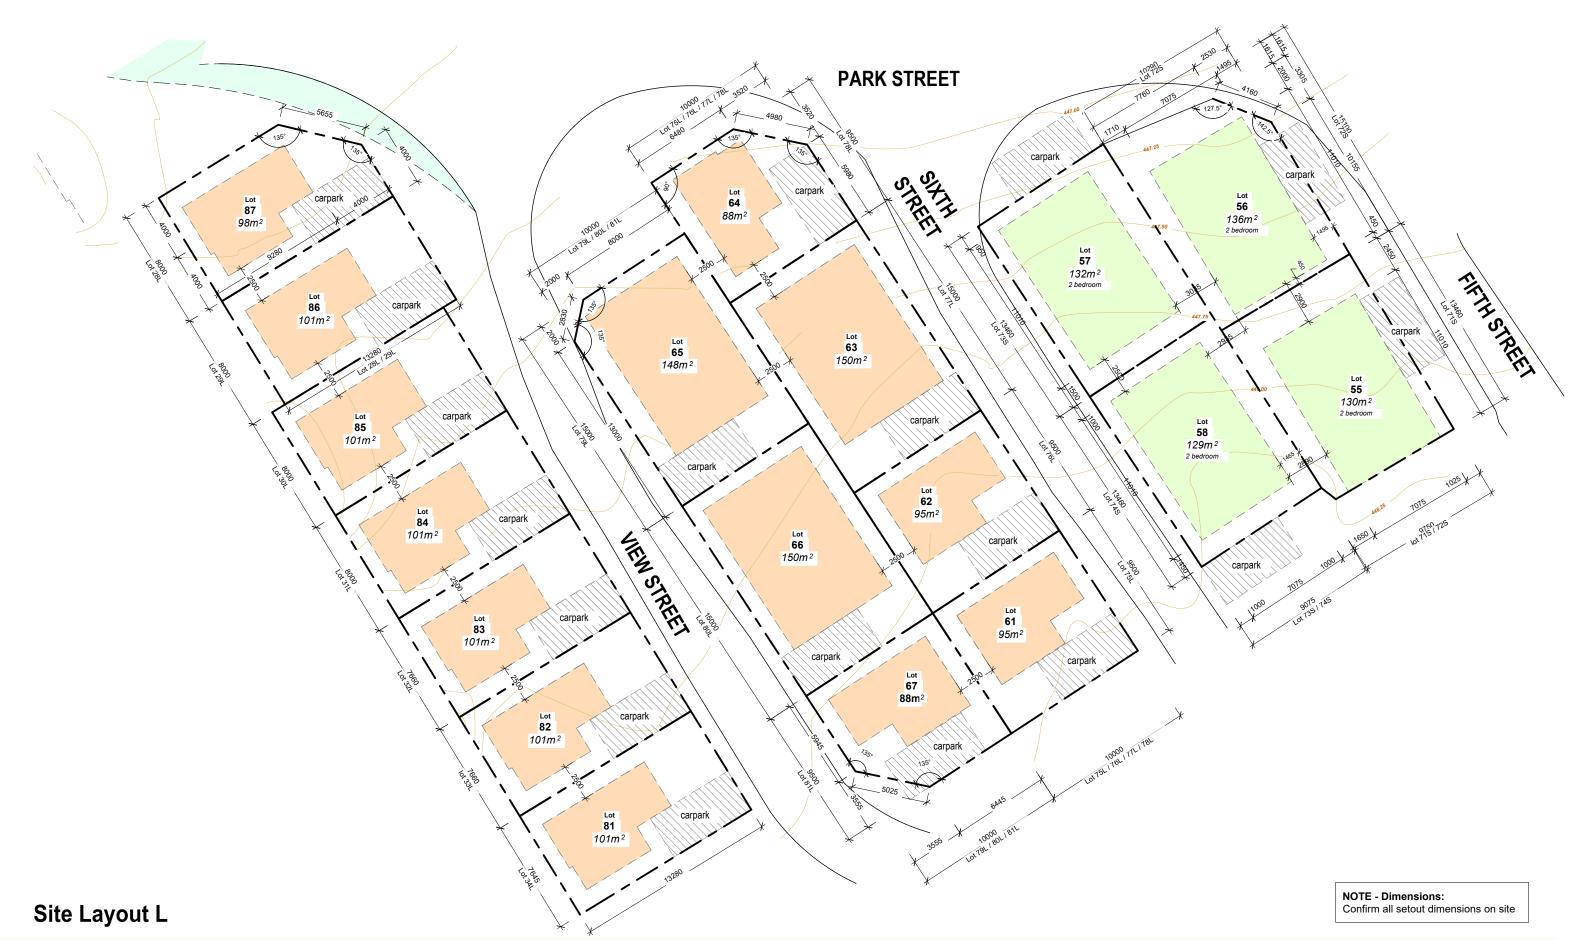

# Site Layout N

|          |                                      | REVISI | ONS                                                           |                          | DISCLAIMERS:                                                                                                                    | © COPYRIGHT 2022             | NORTH        | CLIENT DETAILS                               |
|----------|--------------------------------------|--------|---------------------------------------------------------------|--------------------------|---------------------------------------------------------------------------------------------------------------------------------|------------------------------|--------------|----------------------------------------------|
|          |                                      | Issue: | Revision:                                                     | Date:                    | Do not scale off plans, refer to given dimensions.                                                                              |                              |              | Mid-Western Regional Council                 |
|          | 0409061483<br>piemandesign@gmail.com | F      | Proposed Site Plans - Hydrant Layout Plan & Shop              | 25.09.2022               | All dimensions must be checked on site before commencem<br>discrepencies immediatly reported to the builder / designer          |                              |              |                                              |
|          | ,                                    | G      | Proposed Site Plans - Plumbing & Electrical<br>Layout         | 30.11.2022               | This drawing is to be reading in conjunction with all other dr<br>project specifcations & provided reports.                     | awings provided in this set, |              | SITE ADDRESS<br>Bell Street, Mudgee NSW 2850 |
| BUILDER: |                                      | H      | Proposed Site Plans - Amendments                              | 01.12.2022               | project specifications & provided reports.                                                                                      |                              |              |                                              |
| LIC NO:  |                                      | J      | Proposed Site Plans - Amendments<br>Boundary Setbacks Revised | 14.12.2022<br>23.01.2023 | Copying, reproductions or publishing with or without modific<br>is an infringment of copyright and will result in legal action. | ations in any way whatsoever | As indicated |                                              |