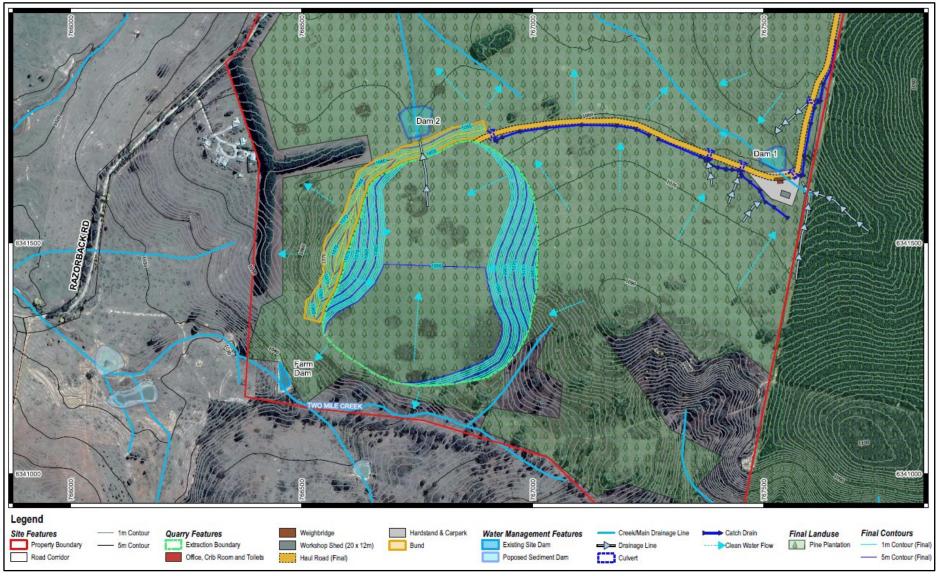

PROJECT

VERSION

1.0

DOCUMENT Razorback Quarry EIS AUTHOR Shaun Smith Plantation Pine POSITION Principal Environmental Planner Products Pty Ltd DATE 1/03/2023

Figure 14: Final Landform

This is a controlled document. Print outs are considered as non-controlled documents. May not be divulged to third parties without proper authorisation. 2 Wella Way, Somersby NSW 2250, Australia 1300 300 641 info@spaceurban.com.au spaceurban.com.au