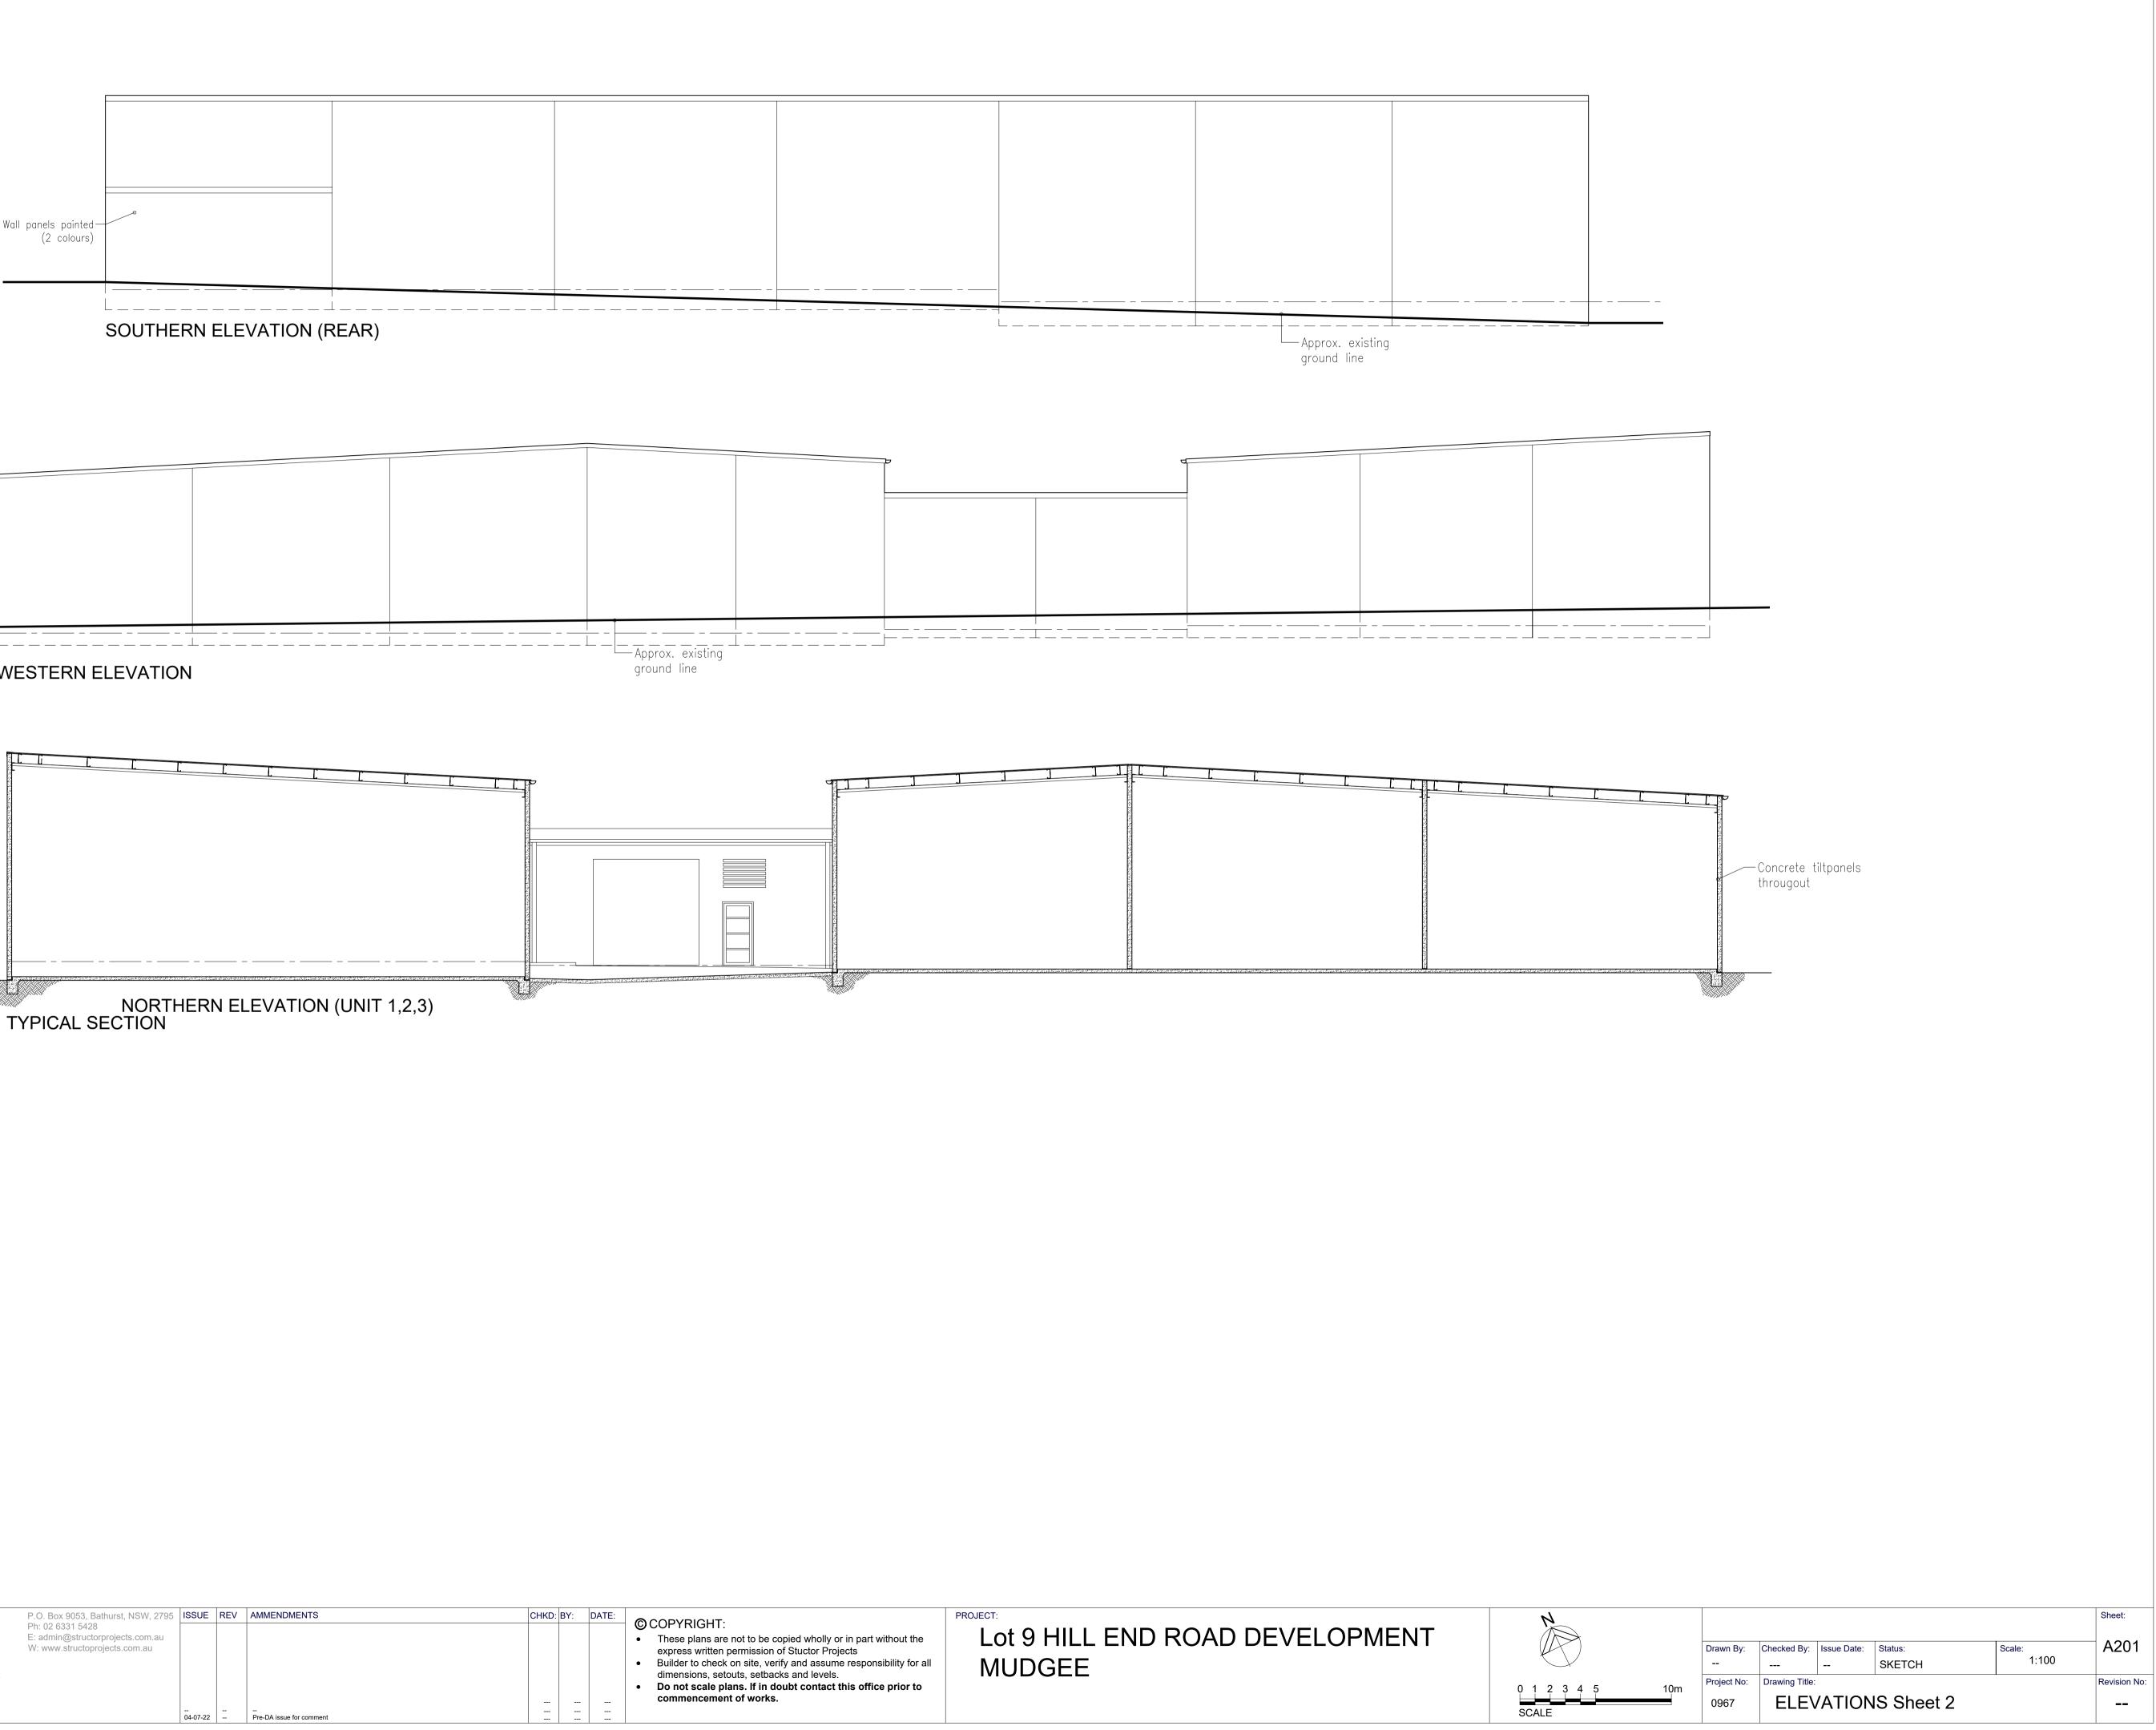

EASTERN ELEVATION

NORTHERN ELEVATION

NORTHERN ELEVATION (UNIT 1,2,3)

SOUTHERN ELEVATION (UNIT 3)

P.O. Box 9053, Bathurst, NSW, 2795ISSUEREVAMMENDMENTSPh: 02 6331 5428E: admin@structorprojects.com.auISSUEISSUEISSUEW: www.structoprojects.com.auISSUEISSUEISSUE

CHKD: BY: DATE:

04-07-22 --Pre-DA issue for comment Aluminium

|  | <br> | <br> |  | <br> | <br> |  |  |
|--|------|------|--|------|------|--|--|

©COPYRIGHT:

 These plans are not to be copied wholly or in part without the express written permission of Stuctor Projects • Builder to check on site, verify and assume responsibility for all

dimensions, setouts, setbacks and levels. • Do not scale plans. If in doubt contact this office prior to commencement of works.

PROJECT: Lot 9 HILL END ROAD DEVELOPMENT MUDGEE

|       |             |                    |             |                   |                 | Sheet: |  |  |
|-------|-------------|--------------------|-------------|-------------------|-----------------|--------|--|--|
|       | Drawn By:   | Checked By:        | Issue Date: | Status:<br>SKETCH | Scale:<br>1:100 | A200   |  |  |
| 5 10m | Project No: | Drawing Title:     |             |                   |                 |        |  |  |
| 5 10m | 0967        | ELEVATIONS Sheet 1 |             |                   |                 |        |  |  |