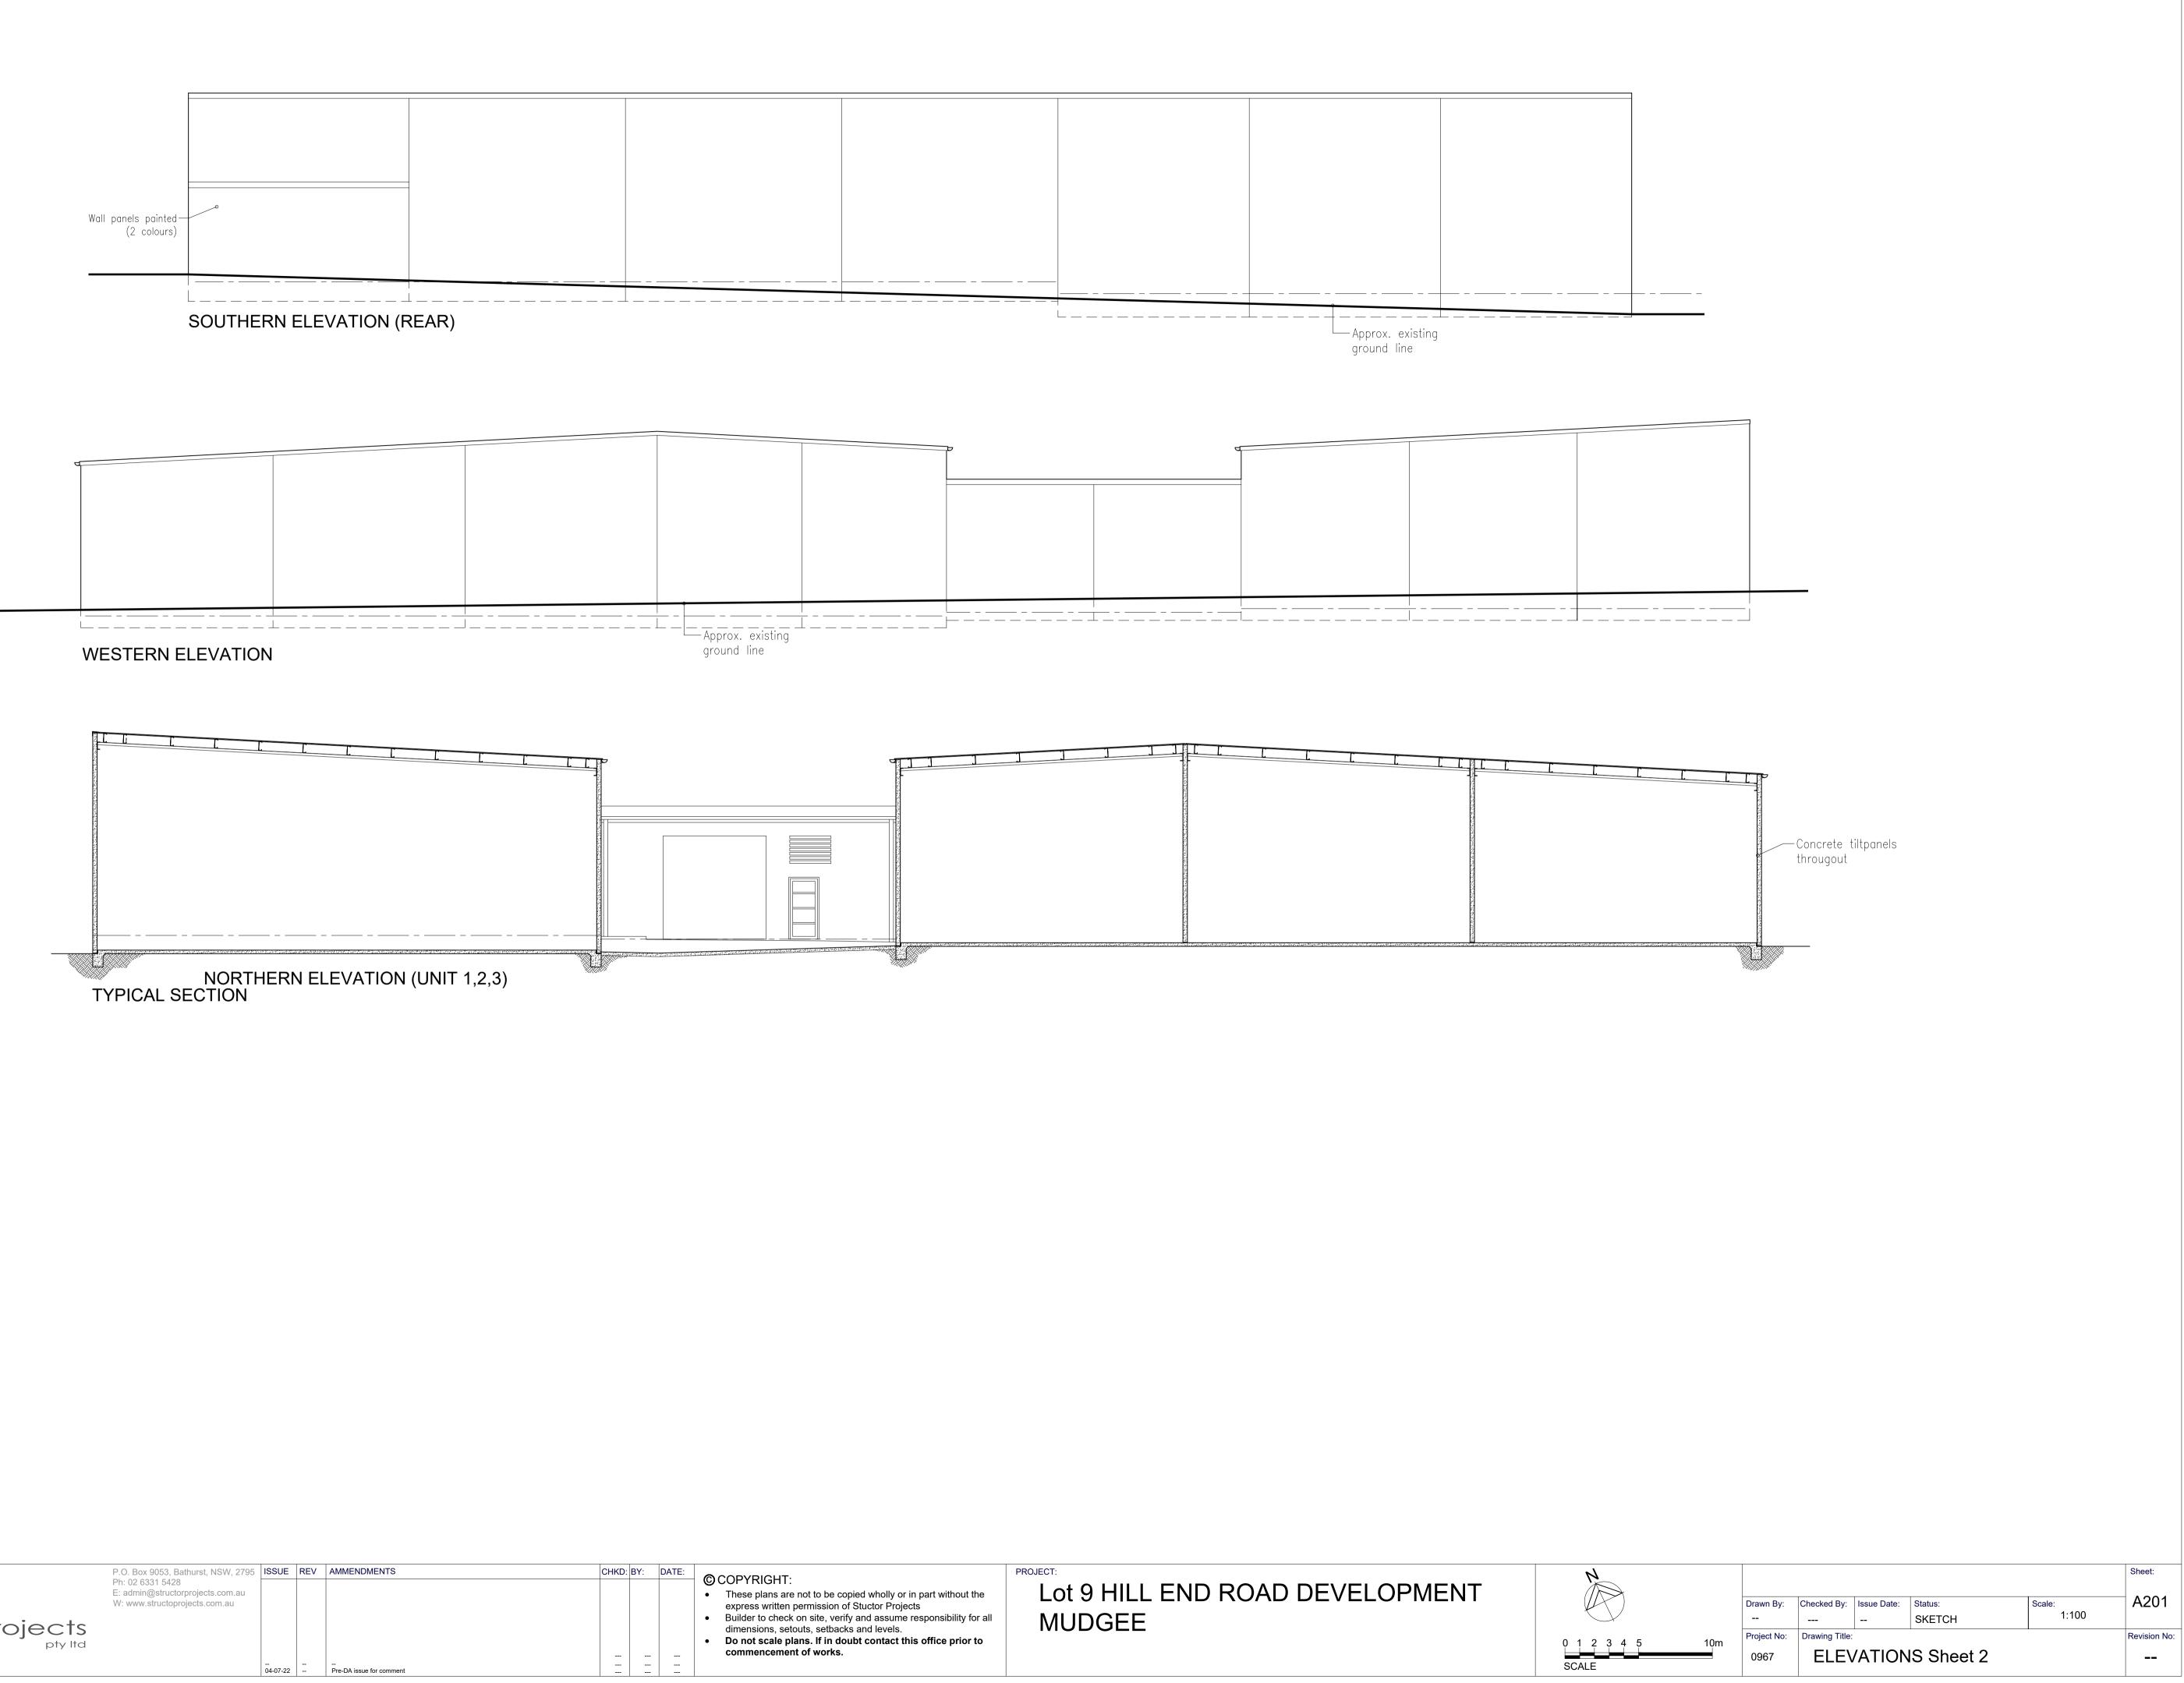

EASTERN ELEVATION

NORTHERN ELEVATION

NORTHERN ELEVATION (UNIT 1,2,3)

SOUTHERN ELEVATION (UNIT 3)

P.O. Box 9053, Bathurst, NSW, 2795ISSUEREVAMMENDMENTSPh: 02 6331 5428E: admin@structorprojects.com.auISSUEISSUEISSUEW: www.structoprojects.com.auISSUEISSUEISSUE

CHKD: BY: DATE:

04-07-22 --Pre-DA issue for comment Aluminium

|  | <br> | <br> |  | <br> | <br> |  |  |
|--|------|------|--|------|------|--|--|

©COPYRIGHT:

 These plans are not to be copied wholly or in part without the express written permission of Stuctor Projects • Builder to check on site, verify and assume responsibility for all

dimensions, setouts, setbacks and levels. • Do not scale plans. If in doubt contact this office prior to commencement of works.

PROJECT: Lot 9 HILL END ROAD DEVELOPMENT MUDGEE

|       |             |                    |             |                   |                 | Sheet: |  |  |
|-------|-------------|--------------------|-------------|-------------------|-----------------|--------|--|--|
|       | Drawn By:   | Checked By:        | Issue Date: | Status:<br>SKETCH | Scale:<br>1:100 | A200   |  |  |
| 5 10m | Project No: | Drawing Title:     |             |                   |                 |        |  |  |
| 5 10m | 0967        | ELEVATIONS Sheet 1 |             |                   |                 |        |  |  |