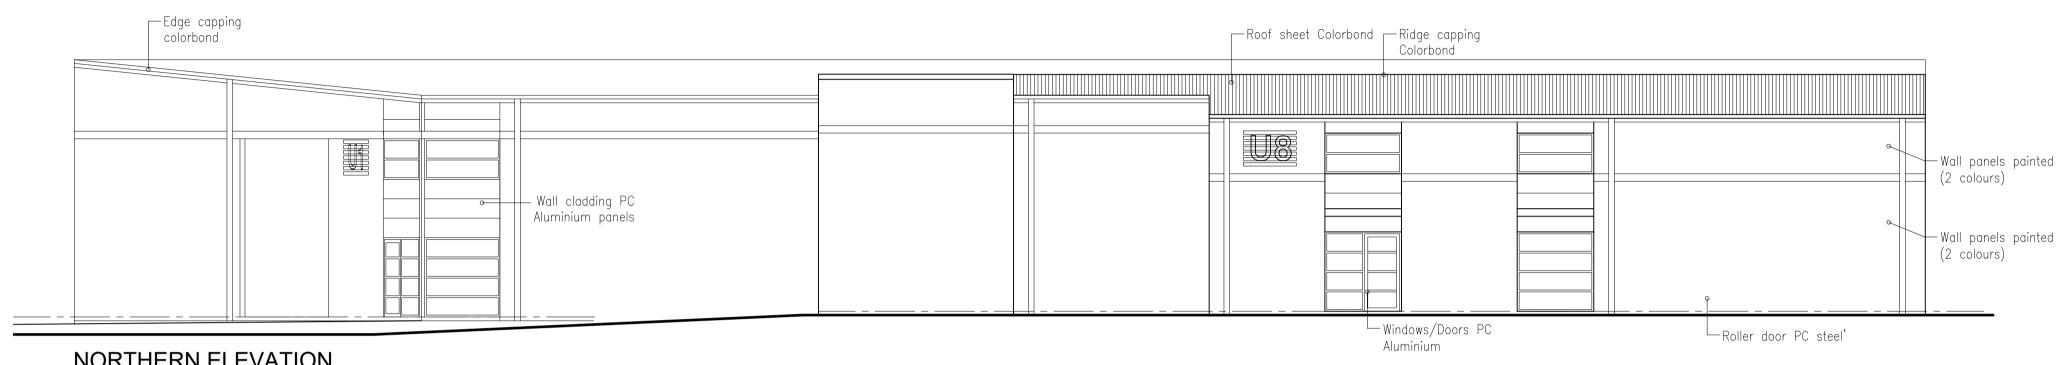

EASTERN ELEVATION

NORTHERN ELEVATION

NORTHERN ELEVATION (UNIT 1,2,3)

SOUTHERN ELEVATION (UNIT 3)

P.O. Box 9053, Bathurst, NSW, 2795ISSUEREVAMMENDMENTSPh: 02 6331 5428E: admin@structorprojects.com.auISSUEISSUEISSUEW: www.structoprojects.com.auISSUEISSUEISSUE