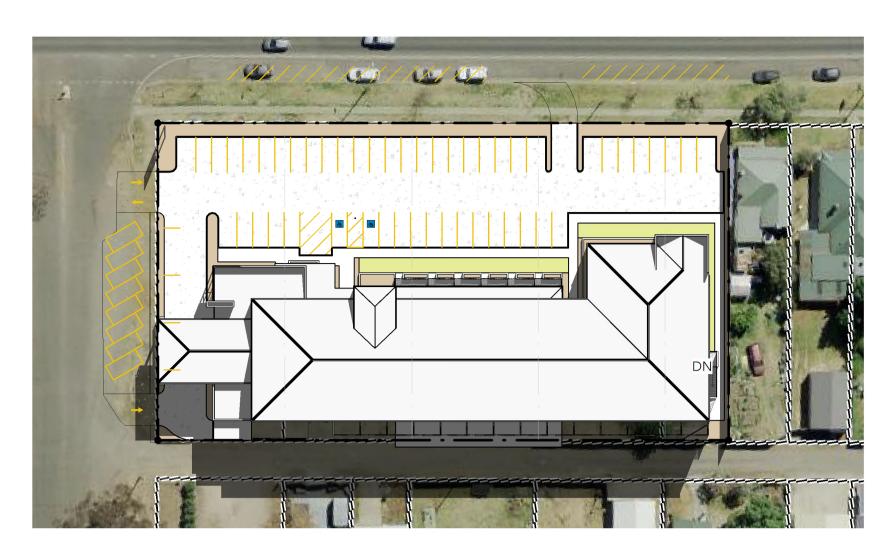

#### DRAWING SCHEDULE.

| A 00 | COVER SHEET        | REV F | DATED 07.02.2023 |
|------|--------------------|-------|------------------|
| A 01 | EXISTING SITE PLAN | REV B | DATED 07.02.2023 |
| A 02 | PROPOSED SITE PLAN | REV E | DATED 07.02.2023 |
| A 03 | FLOOR PLAN         | REV D | DATED 07.02.2023 |
| A 04 | FIRST FLOOR PLAN   | REV E | DATED 07.02.2023 |
| A 05 | ELEVATIONS         | REV F | DATED 07.02.2023 |
| A 07 | SIGNAGE DETAILS    | REV B | DATED 07.02.2023 |
| A 08 | SHADOW DIAGRAMS    | REV B | DATED 07.02.2023 |