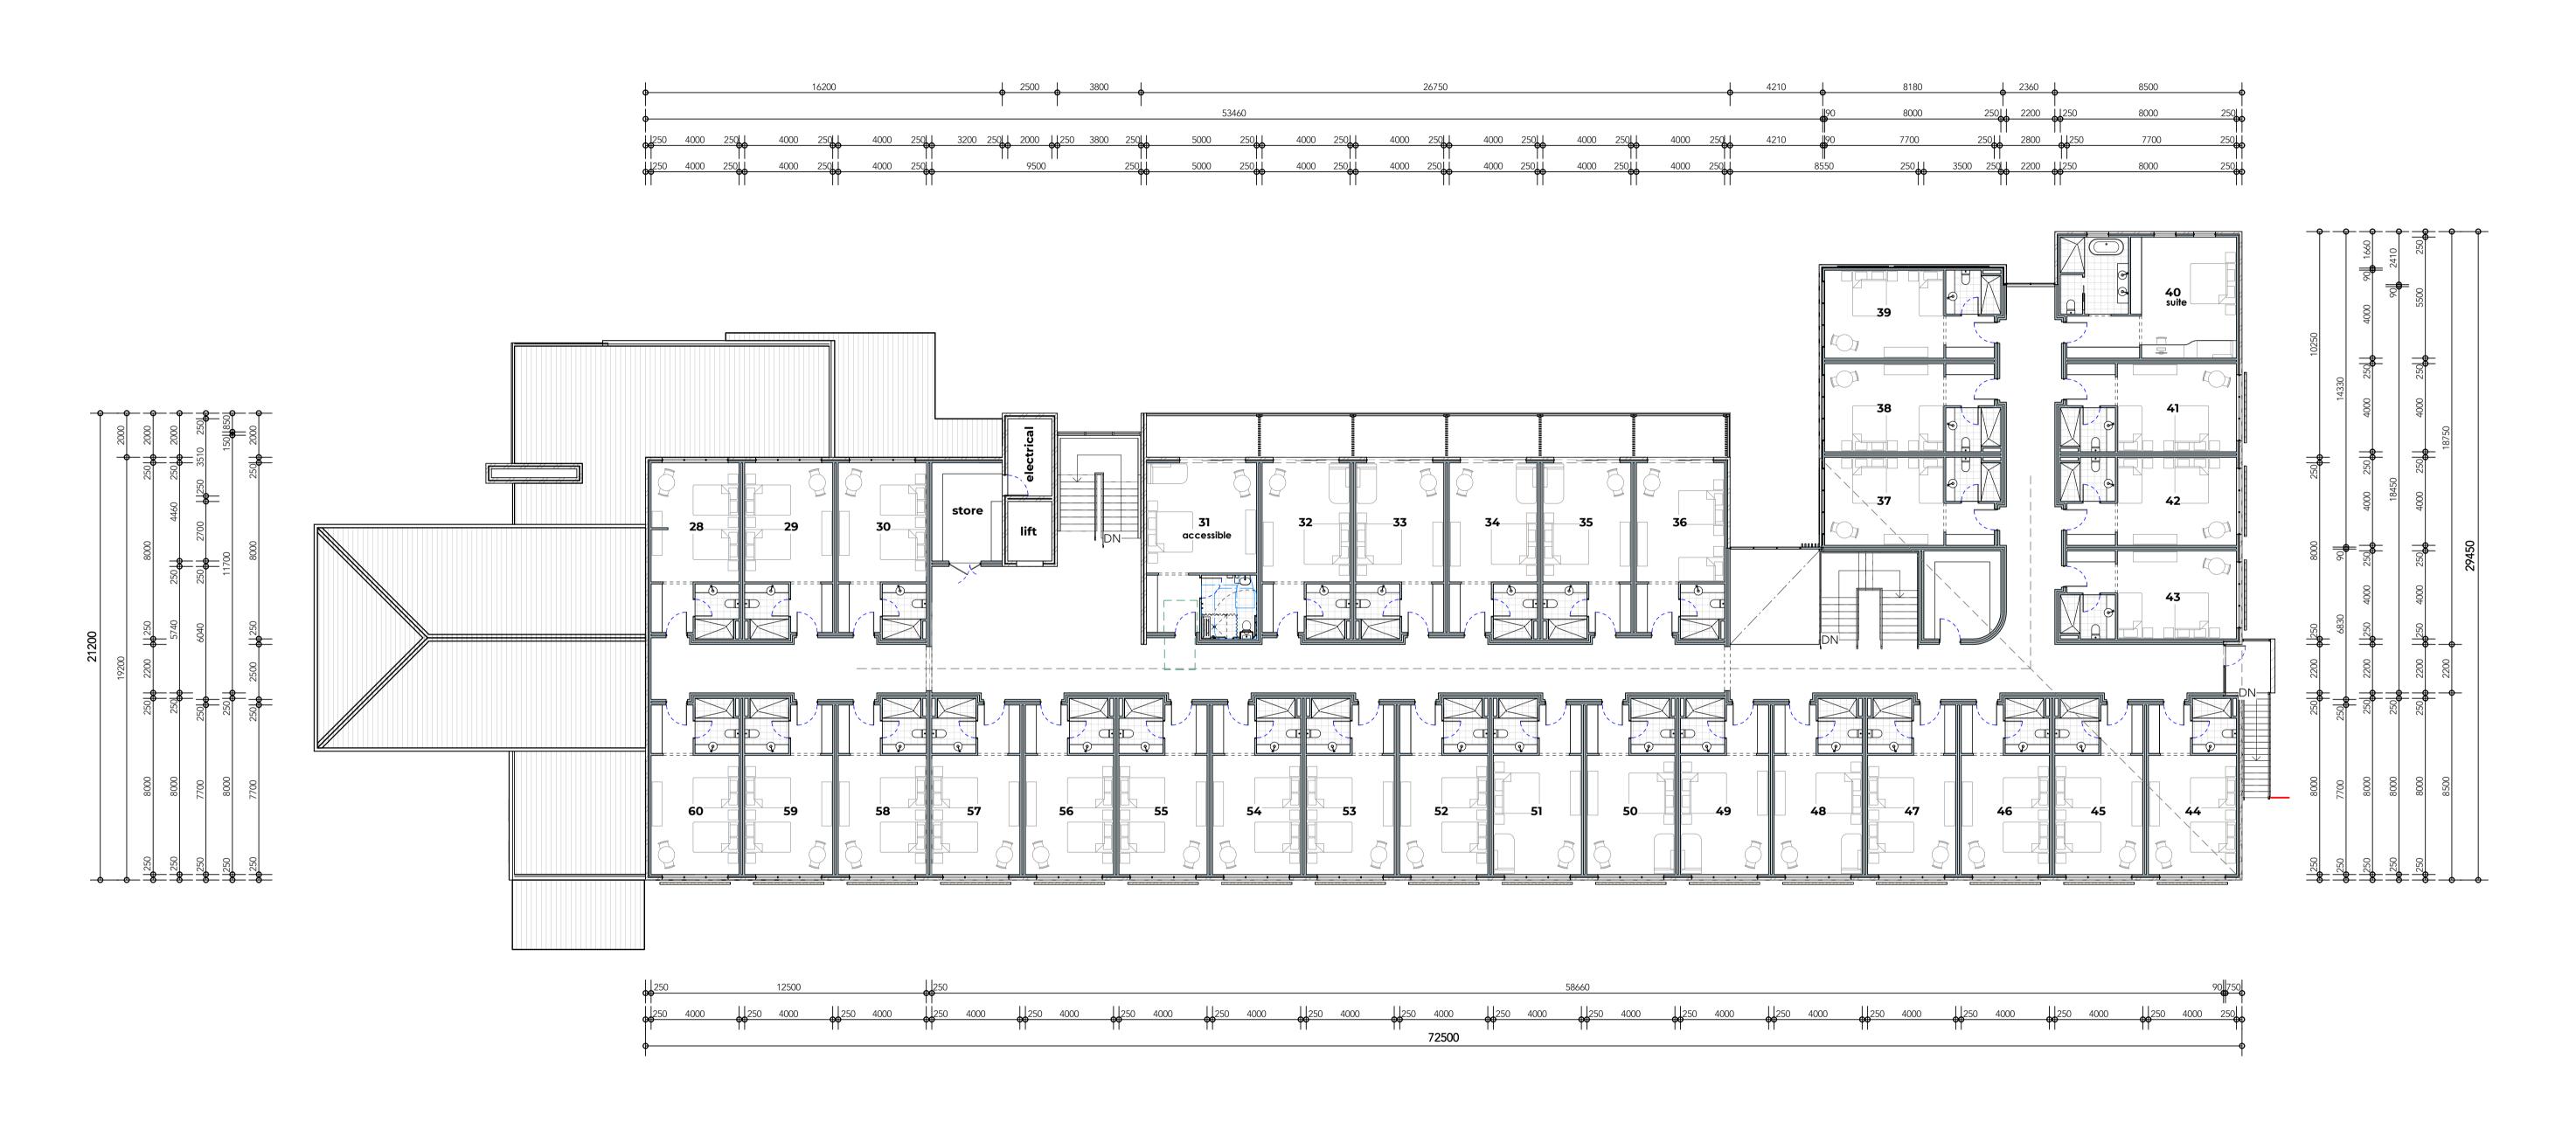

Rev. Date. Amendment.

A 21.01.2022 PRELIMINARY

B 05.05.2022 PRELIMINARY DA REVIEW

C 30.09.2022 REVISED FACADE

D 13.10.2022 DRAFT DA APPROVAL

E 07.02.2023 ISSUED FOR DEVELOPMENT APPLICATION

PROPOSED MOTEL DEVELOPMENT

Site Address.
59-67 HORATIO STREET, MUDGEE NSW 2850

Drawing Title.
FIRST FLOOR PLAN

Scale.

1: 150 @ A1 Drawn.
Sheet.

O5 of 09 Checked.

**GREG DOWKER** 

Drawing No.

37806ДО4