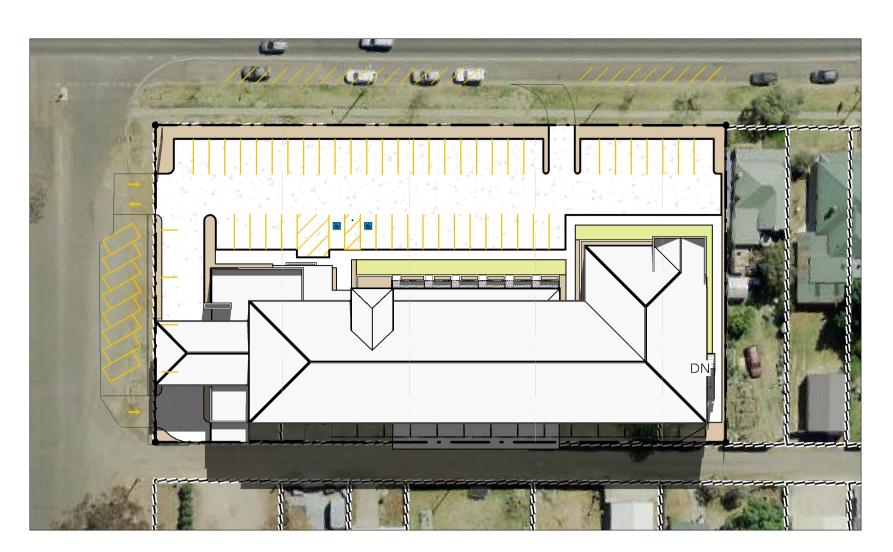

#### DRAWING SCHEDULE.

| A 00 | COVER SHEET        | REV F | DATED 07.02.2023 |
|------|--------------------|-------|------------------|
| A 01 | EXISTING SITE PLAN | REV B | DATED 07.02.2023 |
| A 02 | PROPOSED SITE PLAN | REV E | DATED 07.02.2023 |
| A 03 | FLOOR PLAN         | REV D | DATED 07.02.2023 |
| A 04 | FIRST FLOOR PLAN   | REV E | DATED 07.02.2023 |
| A 05 | ELEVATIONS         | REV F | DATED 07.02.2023 |
| A 07 | SIGNAGE DETAILS    | REV B | DATED 07.02.2023 |
| A 08 | SHADOW DIAGRAMS    | REV B | DATED 07.02.2023 |