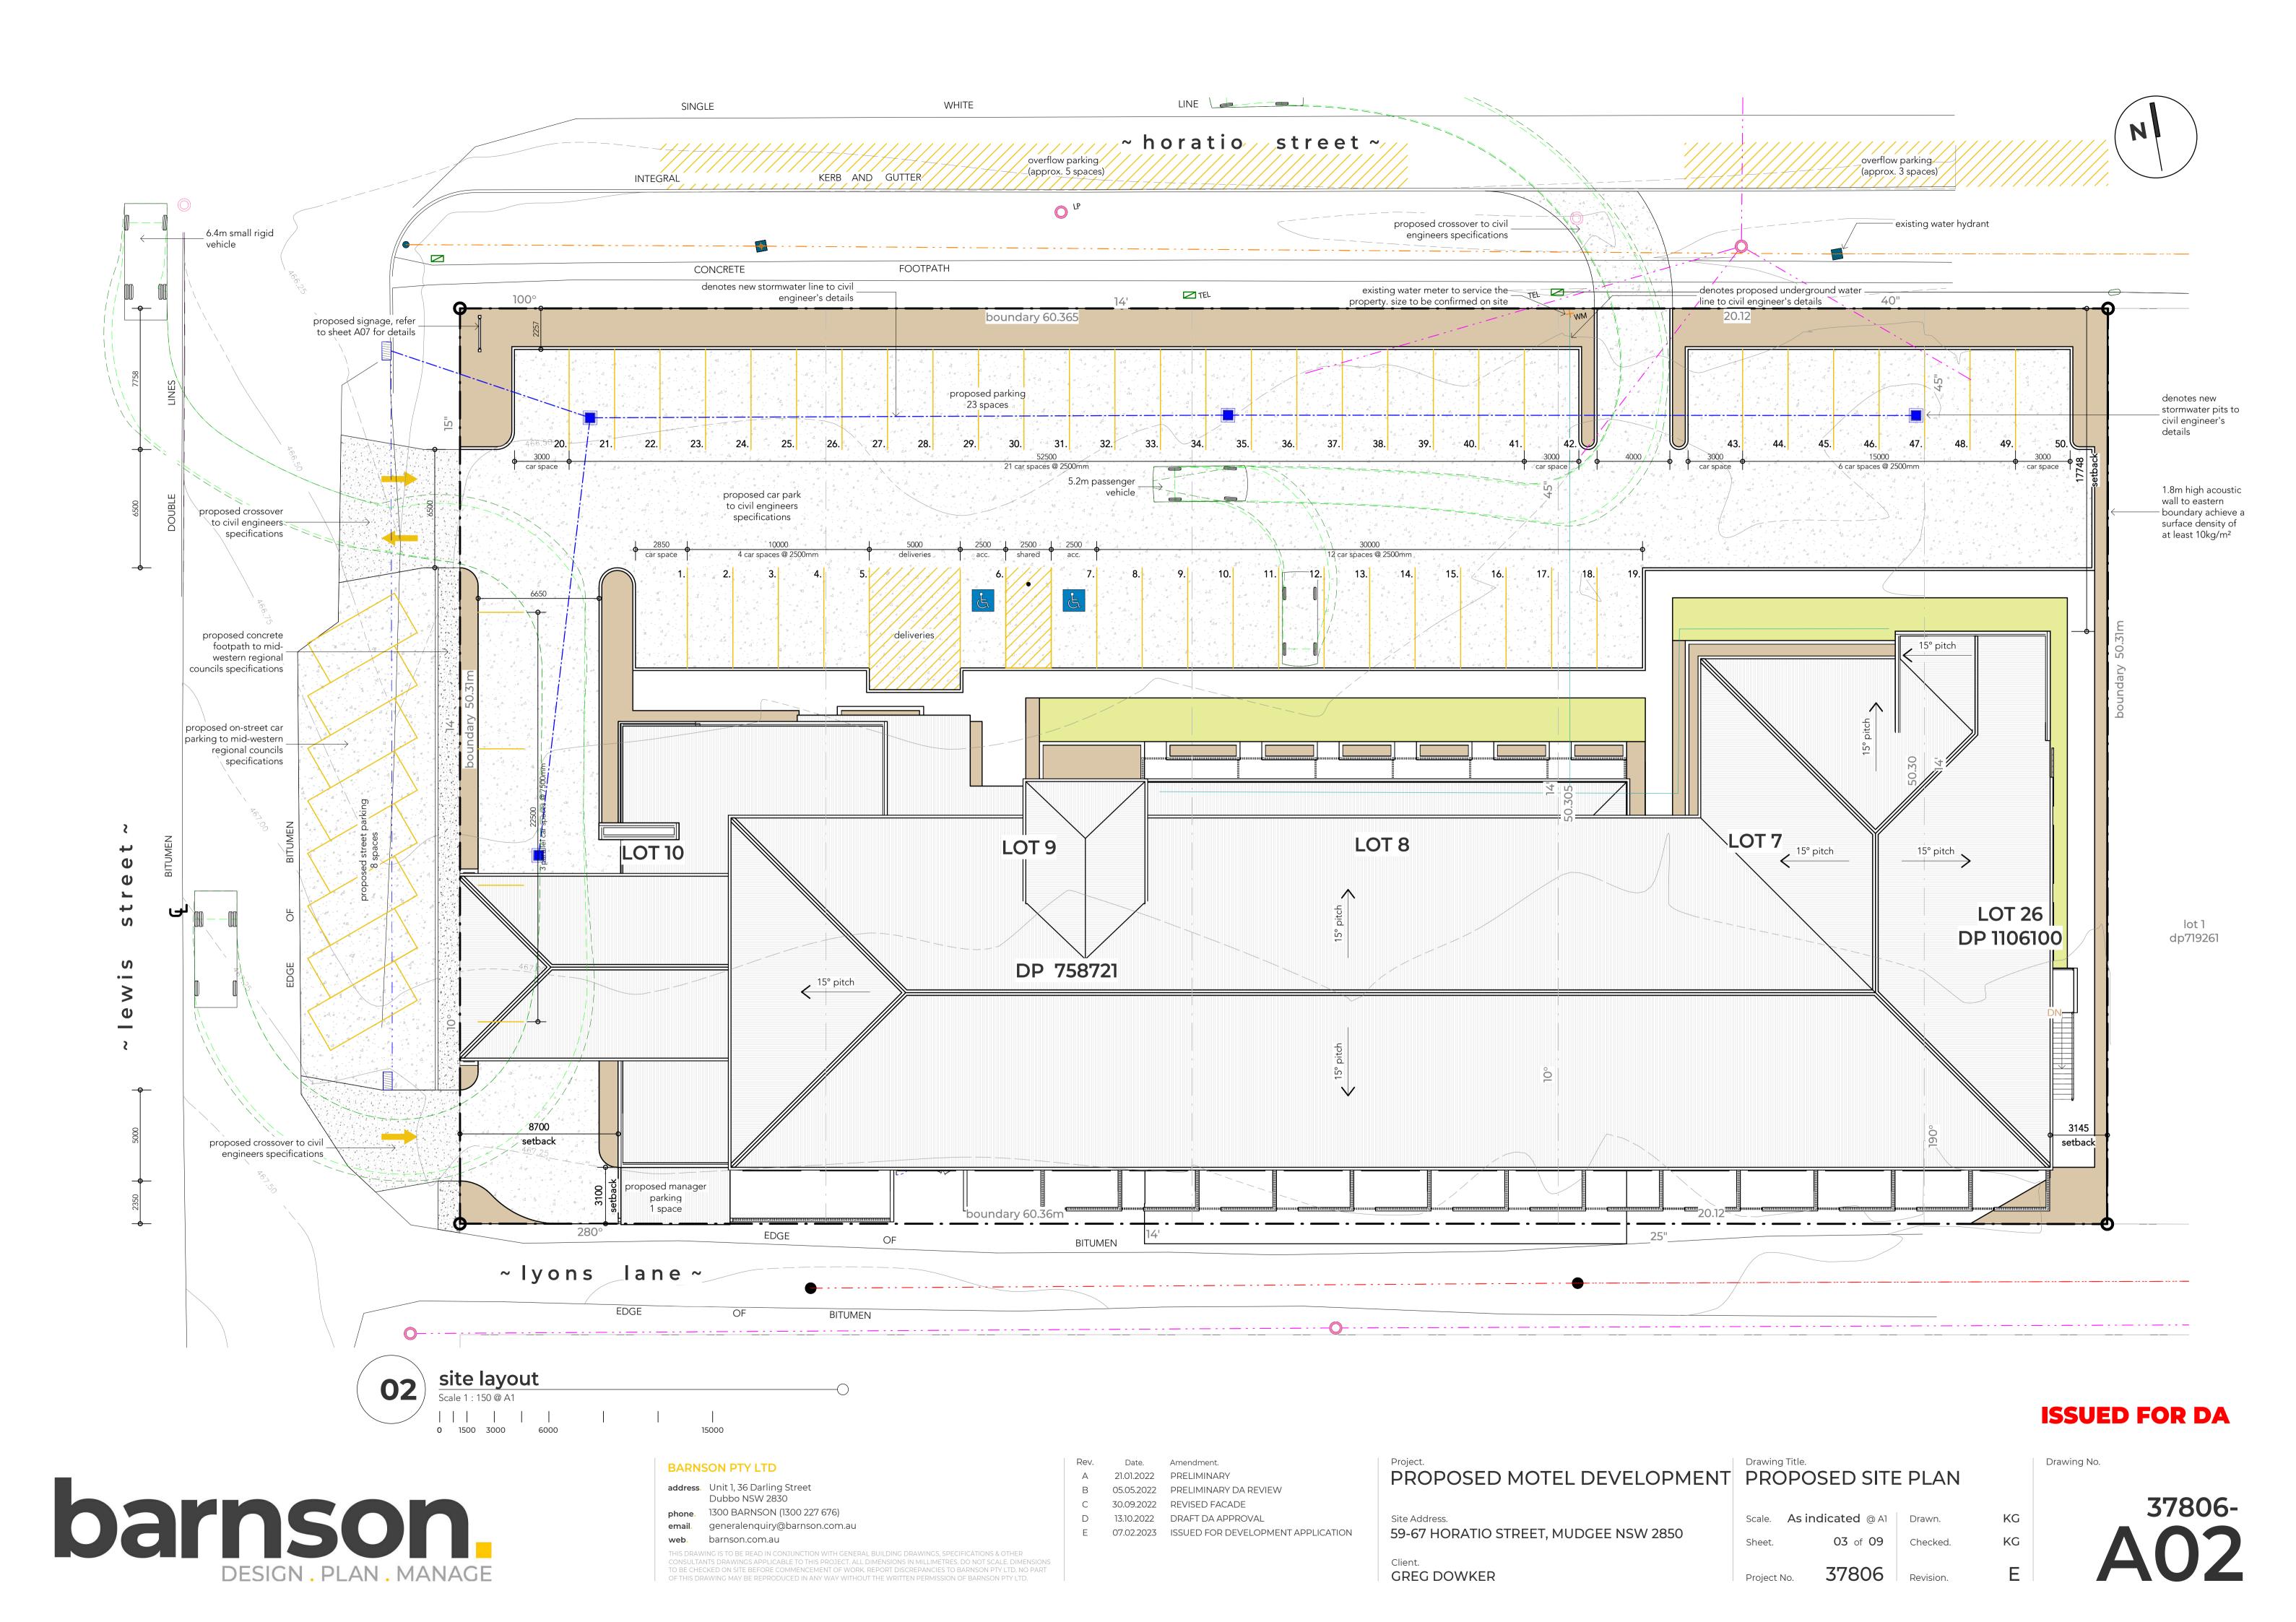

#### DRAWING SCHEDULE.

| A 00 | COVER SHEET        | REV F | DATED 07.02.2023 |
|------|--------------------|-------|------------------|
| A 01 | EXISTING SITE PLAN | REV B | DATED 07.02.2023 |
| A 02 | PROPOSED SITE PLAN | REV E | DATED 07.02.2023 |
| A 03 | FLOOR PLAN         | REV D | DATED 07.02.2023 |
| A 04 | FIRST FLOOR PLAN   | REV E | DATED 07.02.2023 |
| A 05 | ELEVATIONS         | REV F | DATED 07.02.2023 |
| A 07 | SIGNAGE DETAILS    | REV B | DATED 07.02.2023 |
| A 08 | SHADOW DIAGRAMS    | REV B | DATED 07.02.2023 |