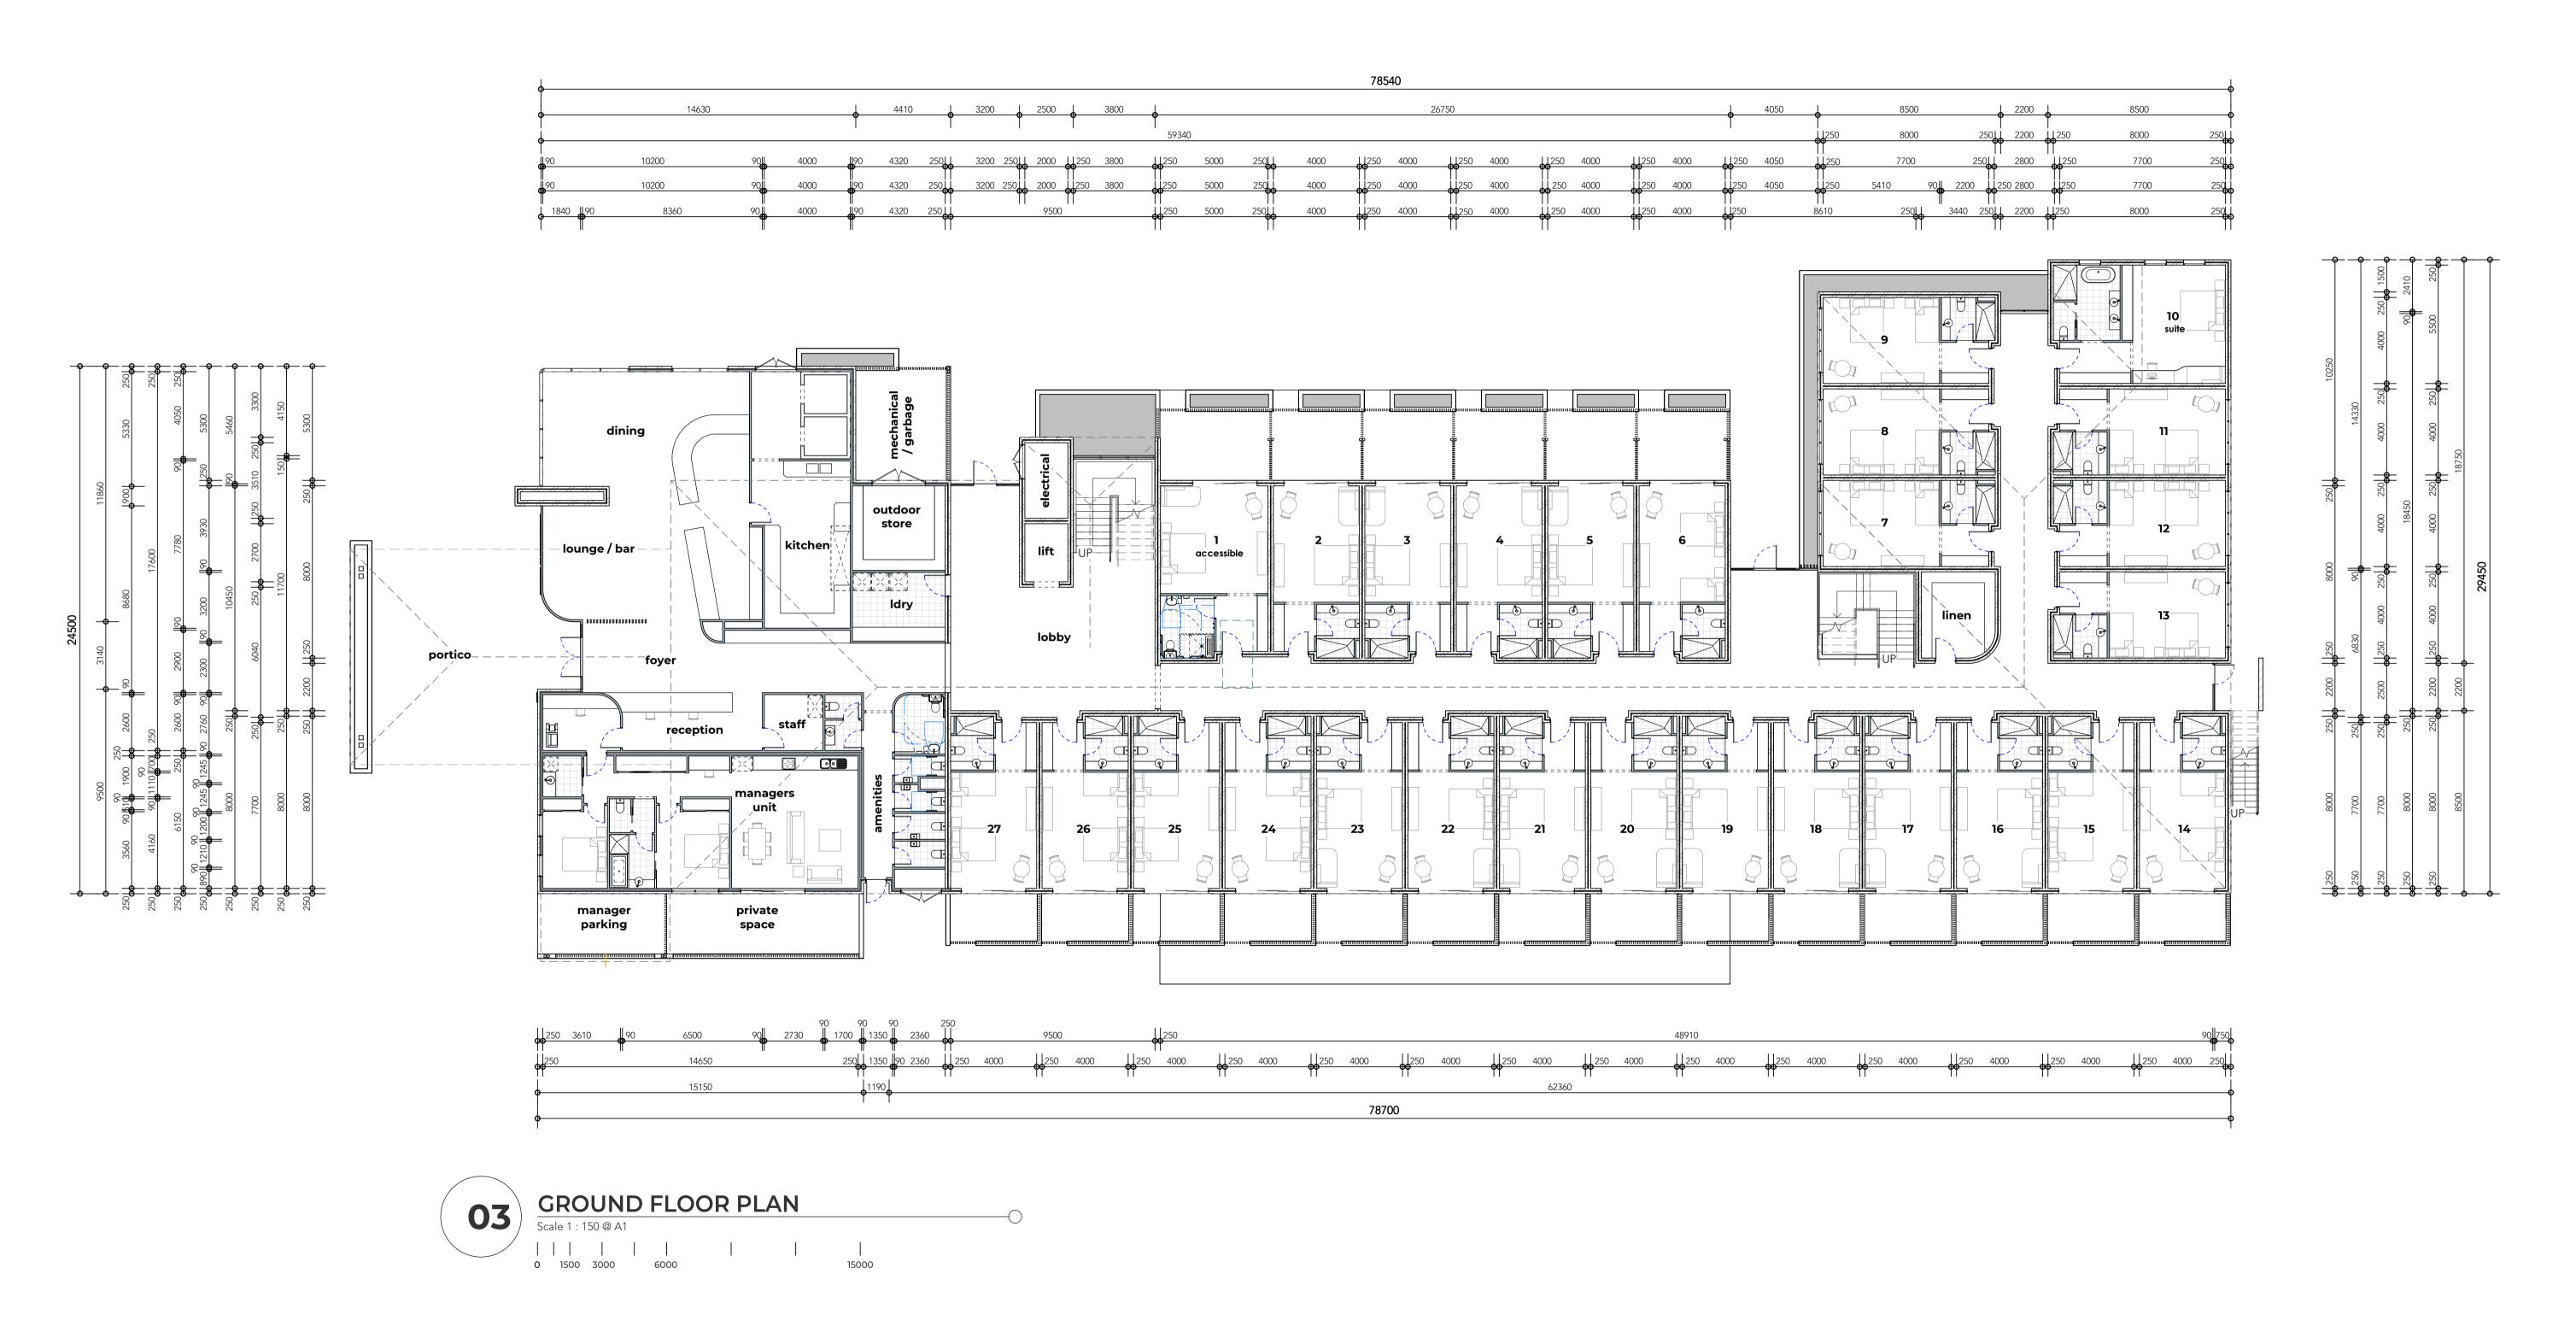

05.05.2022 PRELIMINARY DA REVIEW 13.10.2022 DRAFT DA APPROVAL D 07.02.2023 ISSUED FOR DEVELOPMENT APPLICATION PROPOSED MOTEL DEVELOPMENT FLOOR PLAN 59-67 HORATIO STREET, MUDGEE NSW 2850

**GREG DOWKER** 

Scale. **As indicated** @ A1 Drawn. 04 of 09 Checked.

37806

Drawing No. 37806-

KG

KG

**ISSUED FOR DA** 

address. Unit 1, 36 Darling Street
Dubbo NSW 2830

phone. phone. generalenquiry@barnson.com.au barnson.com.au