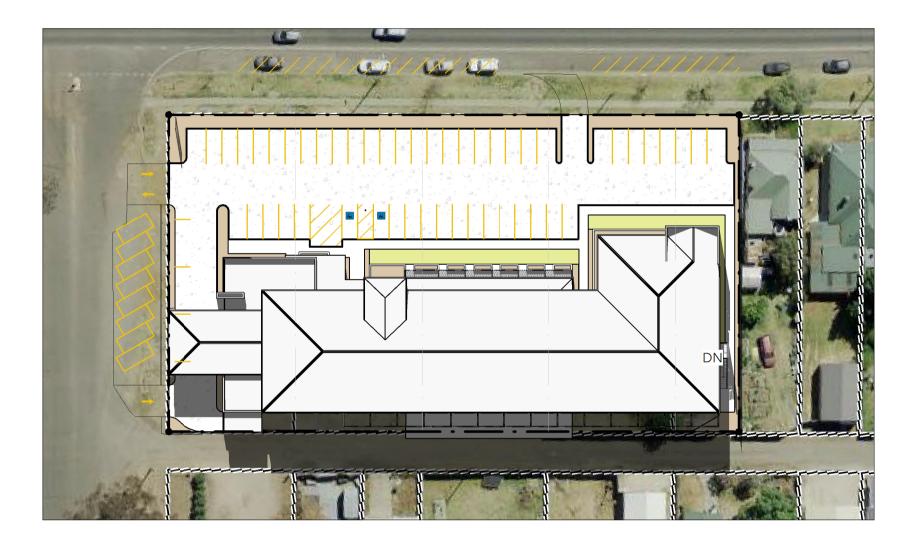

05.05.2022 PRELIMINARY DA REVIEW 13.10.2022 DRAFT DA APPROVAL D 07.02.2023 ISSUED FOR DEVELOPMENT APPLICATION PROPOSED MOTEL DEVELOPMENT FLOOR PLAN 59-67 HORATIO STREET, MUDGEE NSW 2850

**GREG DOWKER** 