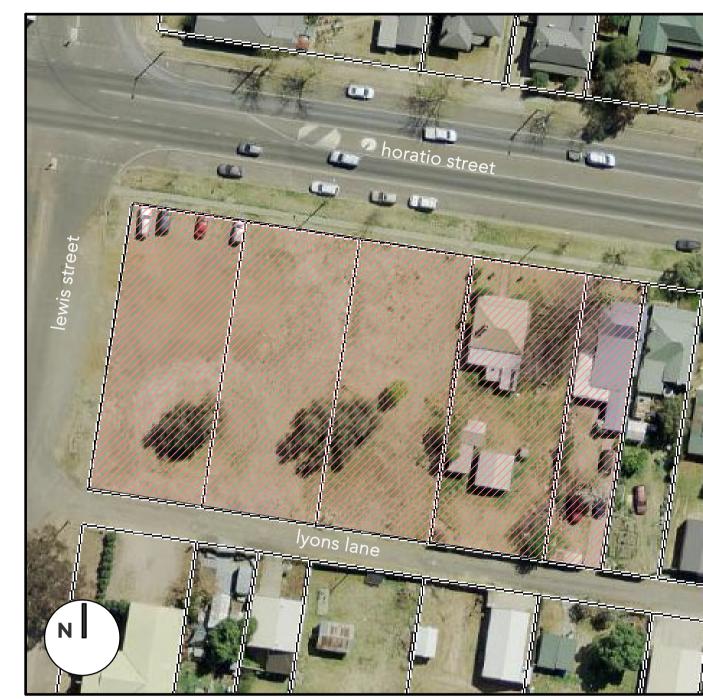

### PROPOSED MOTEL DEVELOPMENT

59-67 HORATIO STREET, MUDGEE NSW 2850



#### PROPOSED MOTEL DEVELOPMENT COVER SHEET

59-67 HORATIO STREET, MUDGEE NSW 2850

GREG DOWKER

#### LOCALITY PLAN.



horatio street, mudgee

#### DRAWING SCHEDULE.

| A 00 | COVER SHEET        | REV F | DATED 07.02.2023 |
|------|--------------------|-------|------------------|
| A 01 | EXISTING SITE PLAN | REV B | DATED 07.02.2023 |
| A 02 | PROPOSED SITE PLAN | REV E | DATED 07.02.2023 |
| A 03 | FLOOR PLAN         | REV D | DATED 07.02.2023 |
| A 04 | FIRST FLOOR PLAN   | REV E | DATED 07.02.2023 |
| A 05 | ELEVATIONS         | REV F | DATED 07.02.2023 |
| A 07 | SIGNAGE DETAILS    | REV B | DATED 07.02.2023 |
| A 08 | SHADOW DIAGRAMS    | REV B | DATED 07.02.2023 |

#### PROJECT DESCRIPTION.

For the purpose of the Building Code of Australia, Vol. 1, 2019, the development may be described as follows:

classification - BCA 'part A6'

The building has been classified as a 'Class 3' building - motel