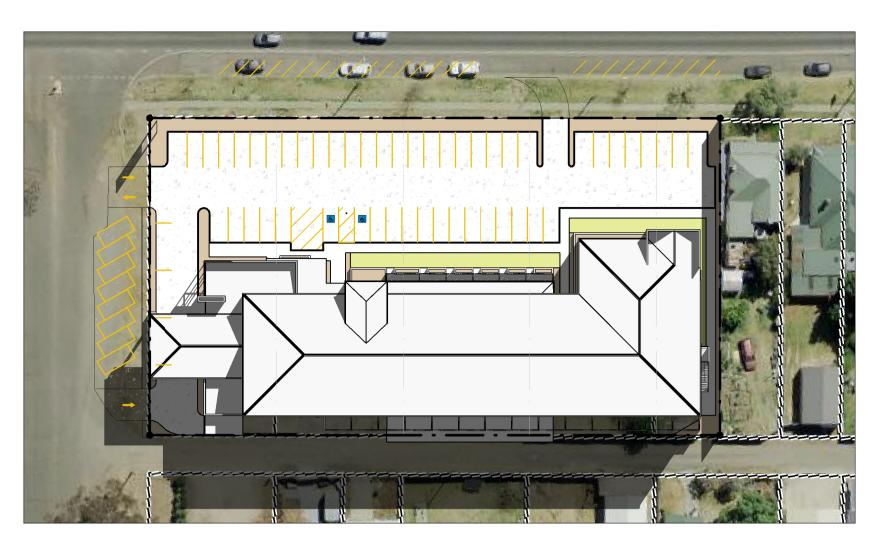

#### LOCALITY PLAN.

horatio street, mudgee

#### DRAWING SCHEDULE.

| A 00 | COVER SHEET        | REV F | DATED 07.02.2023 |
|------|--------------------|-------|------------------|
| A 01 | EXISTING SITE PLAN | REV B | DATED 07.02.2023 |
| A 02 | PROPOSED SITE PLAN | REV E | DATED 07.02.2023 |
| A 03 | FLOOR PLAN         | REV D | DATED 07.02.2023 |
| A 04 | FIRST FLOOR PLAN   | REV E | DATED 07.02.2023 |
| A 05 | ELEVATIONS         | REV F | DATED 07.02.2023 |
| A 07 | SIGNAGE DETAILS    | REV B | DATED 07.02.2023 |
| A 08 | SHADOW DIAGRAMS    | REV B | DATED 07.02.2023 |