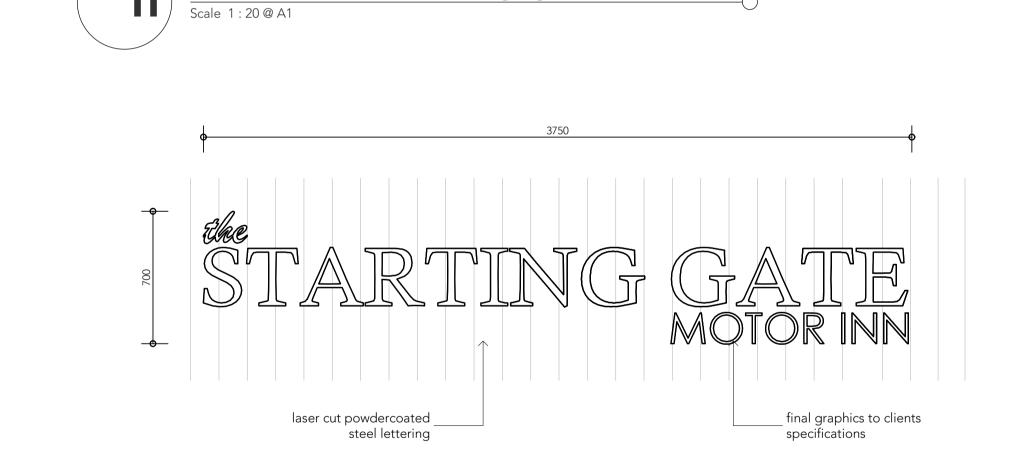

Drawing No.

**ELEVATION.** horatio street signage

Date. Amendment. 13.10.2022 DRAFT DA APPROVAL 07.02.2023 ISSUED FOR DEVELOPMENT APPLICATION

PROPOSED MOTEL DEVELOPMENT SIGNAGE DETAILS

**GREG DOWKER** 

Site Address.

59-67 HORATIO STREET, MUDGEE NSW 2850

Drawing Title.