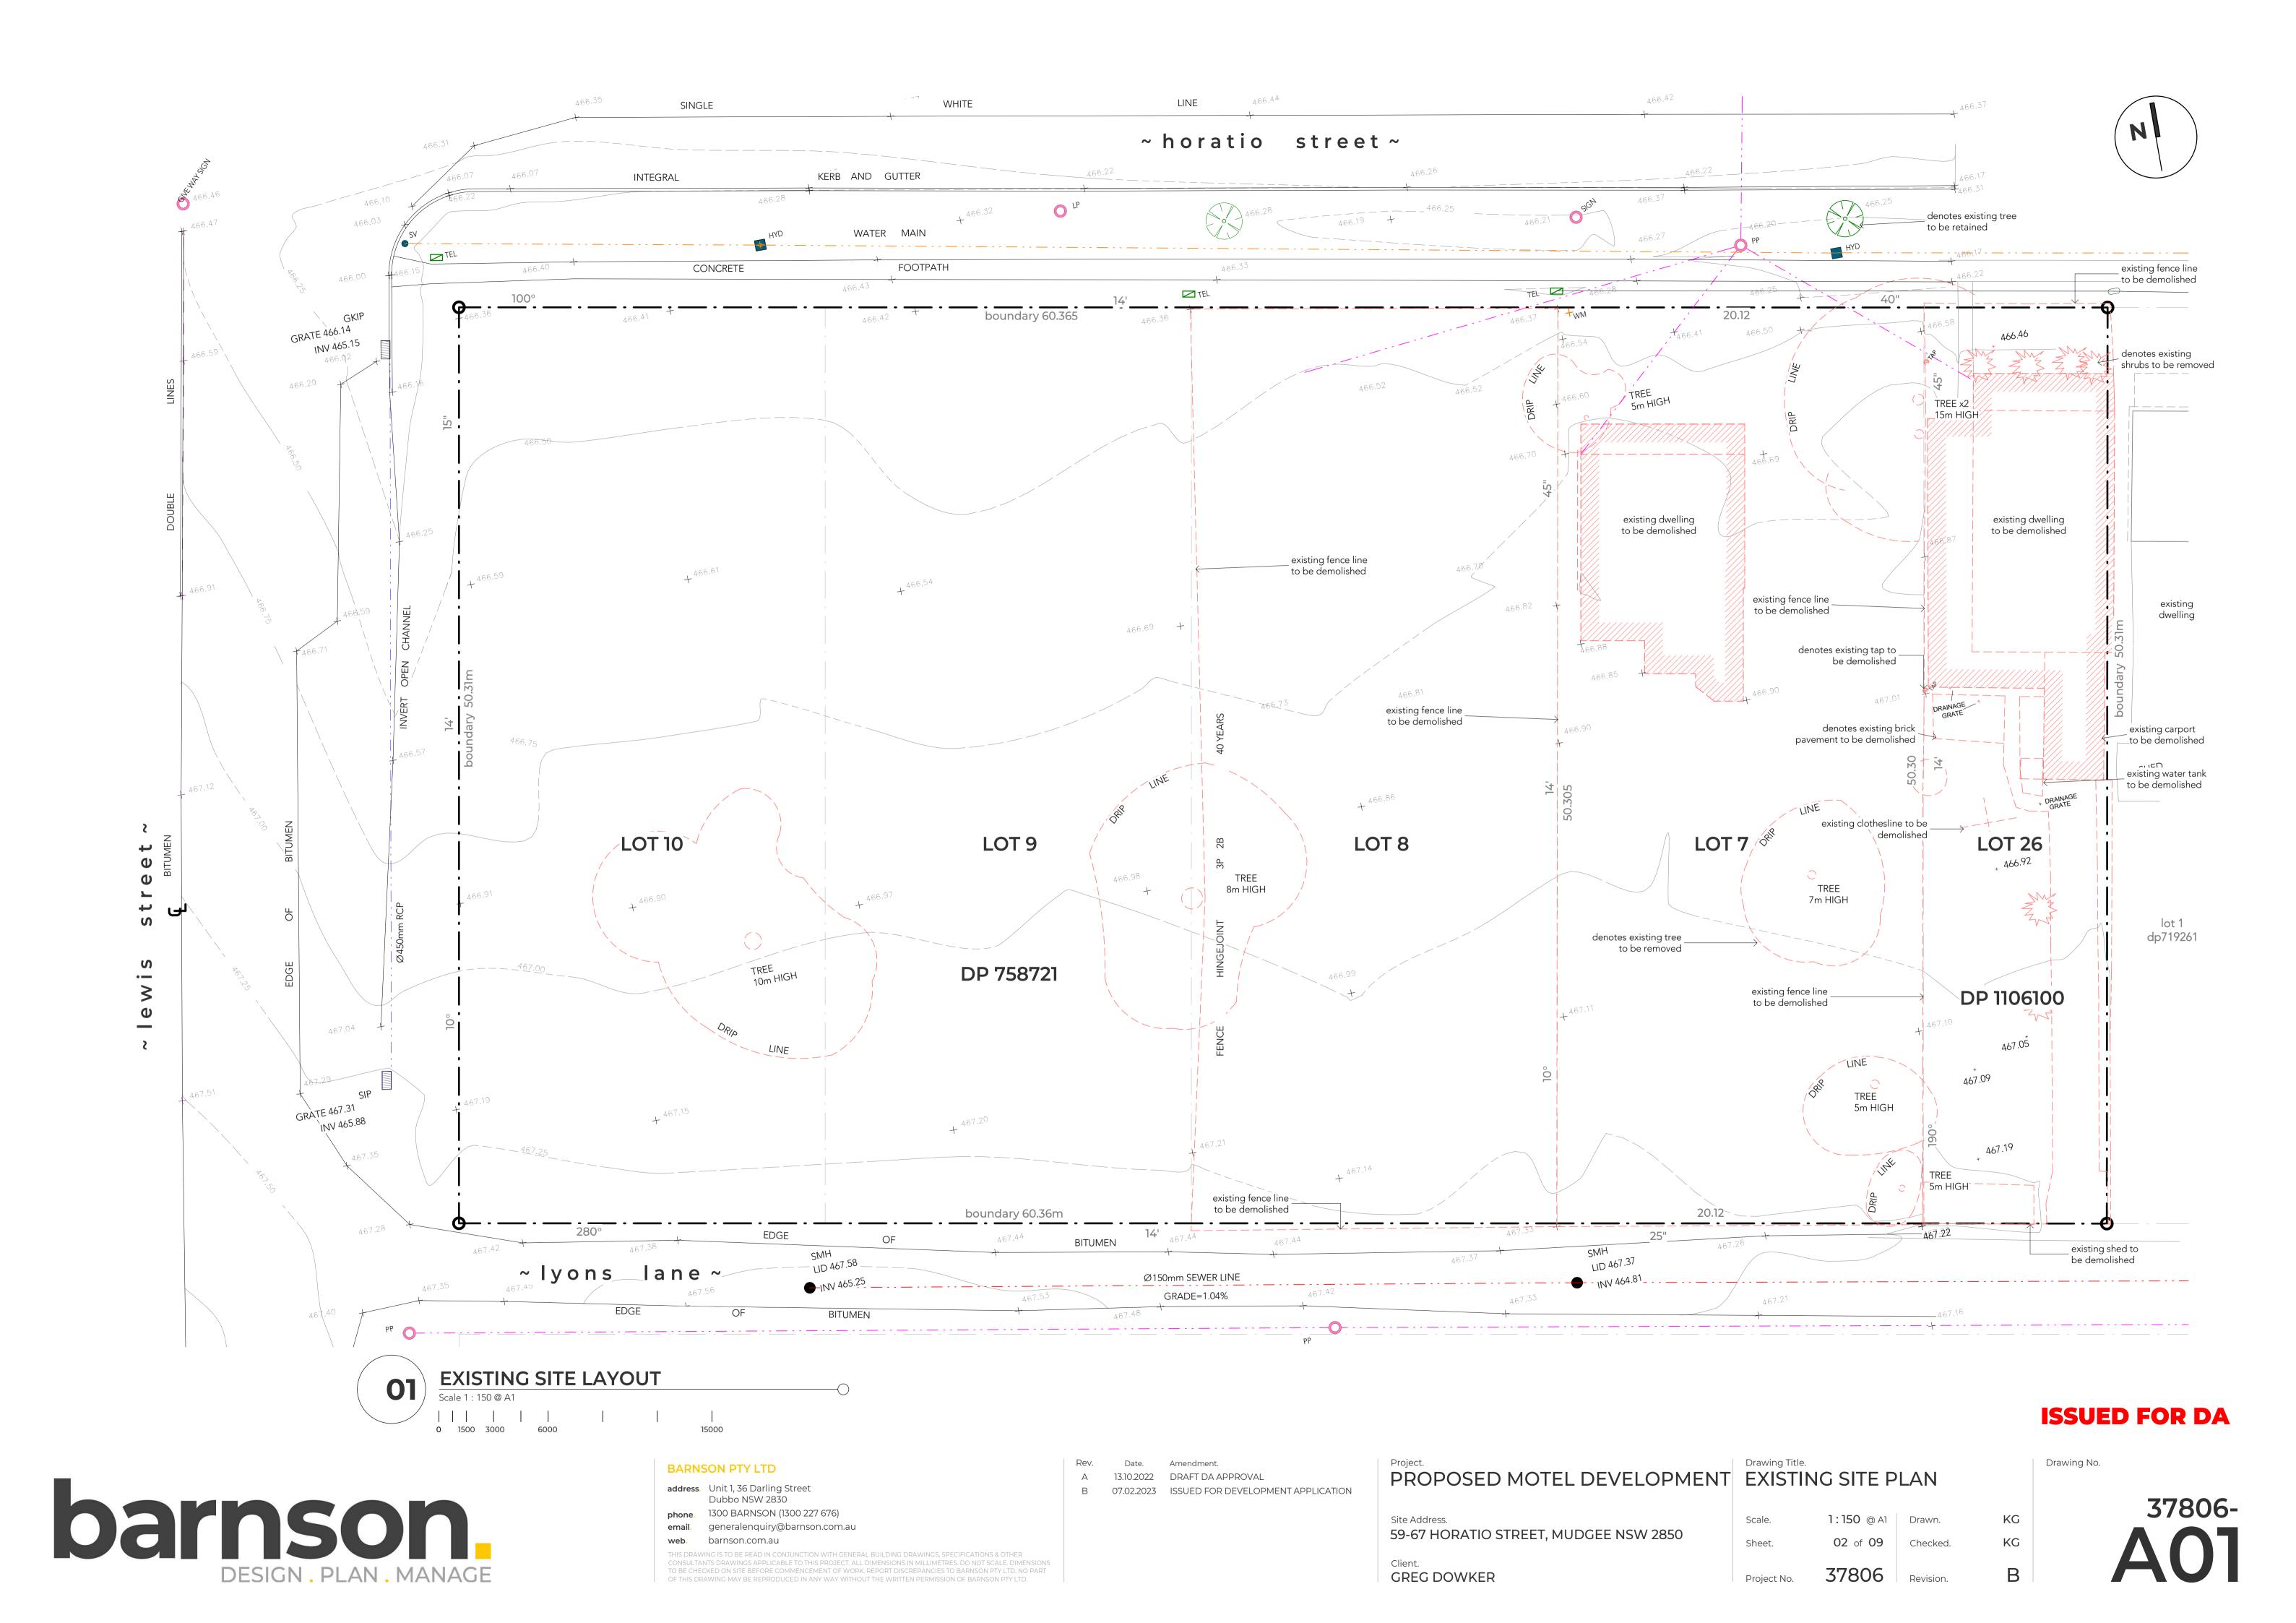

#### DRAWING SCHEDULE.

| A 00 | COVER SHEET        | REV F | DATED 07.02.2023 |
|------|--------------------|-------|------------------|
| A 01 | EXISTING SITE PLAN | REV B | DATED 07.02.2023 |
| A 02 | PROPOSED SITE PLAN | REV E | DATED 07.02.2023 |
| A 03 | FLOOR PLAN         | REV D | DATED 07.02.2023 |
| A 04 | FIRST FLOOR PLAN   | REV E | DATED 07.02.2023 |
| A 05 | ELEVATIONS         | REV F | DATED 07.02.2023 |
| A 07 | SIGNAGE DETAILS    | REV B | DATED 07.02.2023 |
| A 08 | SHADOW DIAGRAMS    | REV B | DATED 07.02.2023 |