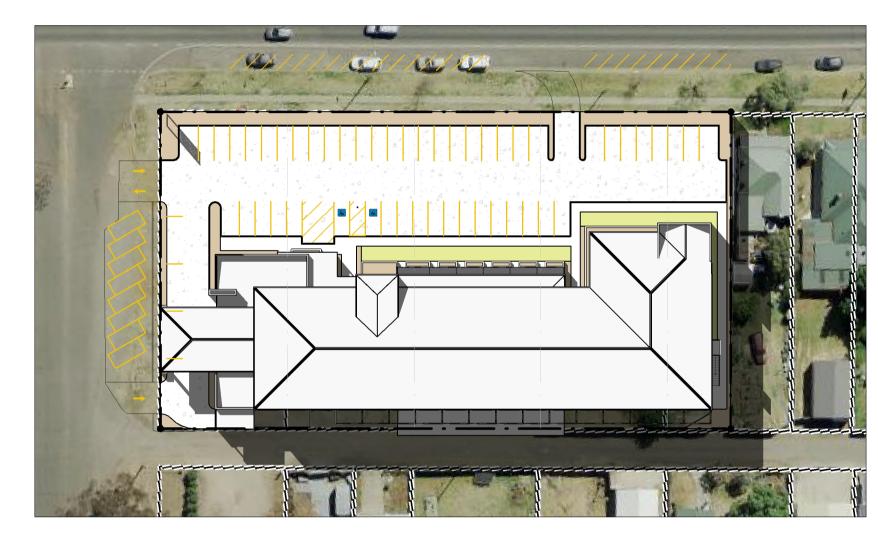

#### DRAWING SCHEDULE.

| A 00 | COVER SHEET        | REV F | DATED 07.02.2023 |
|------|--------------------|-------|------------------|
| A 01 | EXISTING SITE PLAN | REV B | DATED 07.02.2023 |
| A 02 | PROPOSED SITE PLAN | REV E | DATED 07.02.2023 |
| A 03 | FLOOR PLAN         | REV D | DATED 07.02.2023 |
| A 04 | FIRST FLOOR PLAN   | REV E | DATED 07.02.2023 |
| A 05 | ELEVATIONS         | REV F | DATED 07.02.2023 |
| A 07 | SIGNAGE DETAILS    | REV B | DATED 07.02.2023 |
| A 08 | SHADOW DIAGRAMS    | REV B | DATED 07.02.2023 |