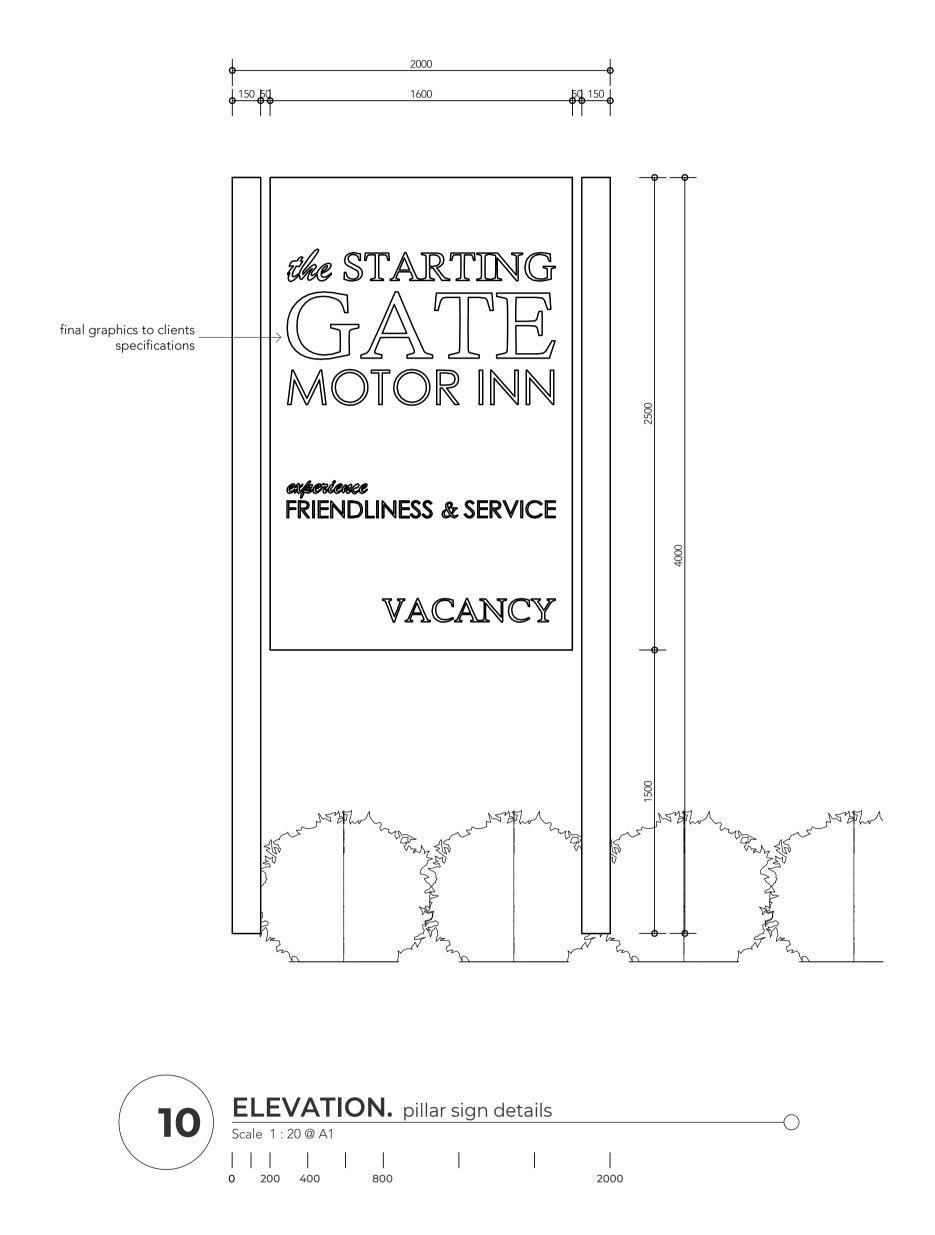

Drawing No.

**ELEVATION.** horatio street signage

Date. Amendment. 13.10.2022 DRAFT DA APPROVAL 07.02.2023 ISSUED FOR DEVELOPMENT APPLICATION

PROPOSED MOTEL DEVELOPMENT SIGNAGE DETAILS

**GREG DOWKER** 

Site Address.

59-67 HORATIO STREET, MUDGEE NSW 2850

Drawing Title.

1:20 @ A1 Drawn. KG KG 08 of 09 Checked. 37806

37806-

WINTER SOLTICE - 21st JUNE - 9am

WINTER SOLTICE - 21st JUNE - 12pm

WINTER SOLTICE - 21st JUNE - 3pm

barnson

WINTER SOLTICE - 21st JUNE - 10am

WINTER SOLTICE - 21st JUNE - 1pm