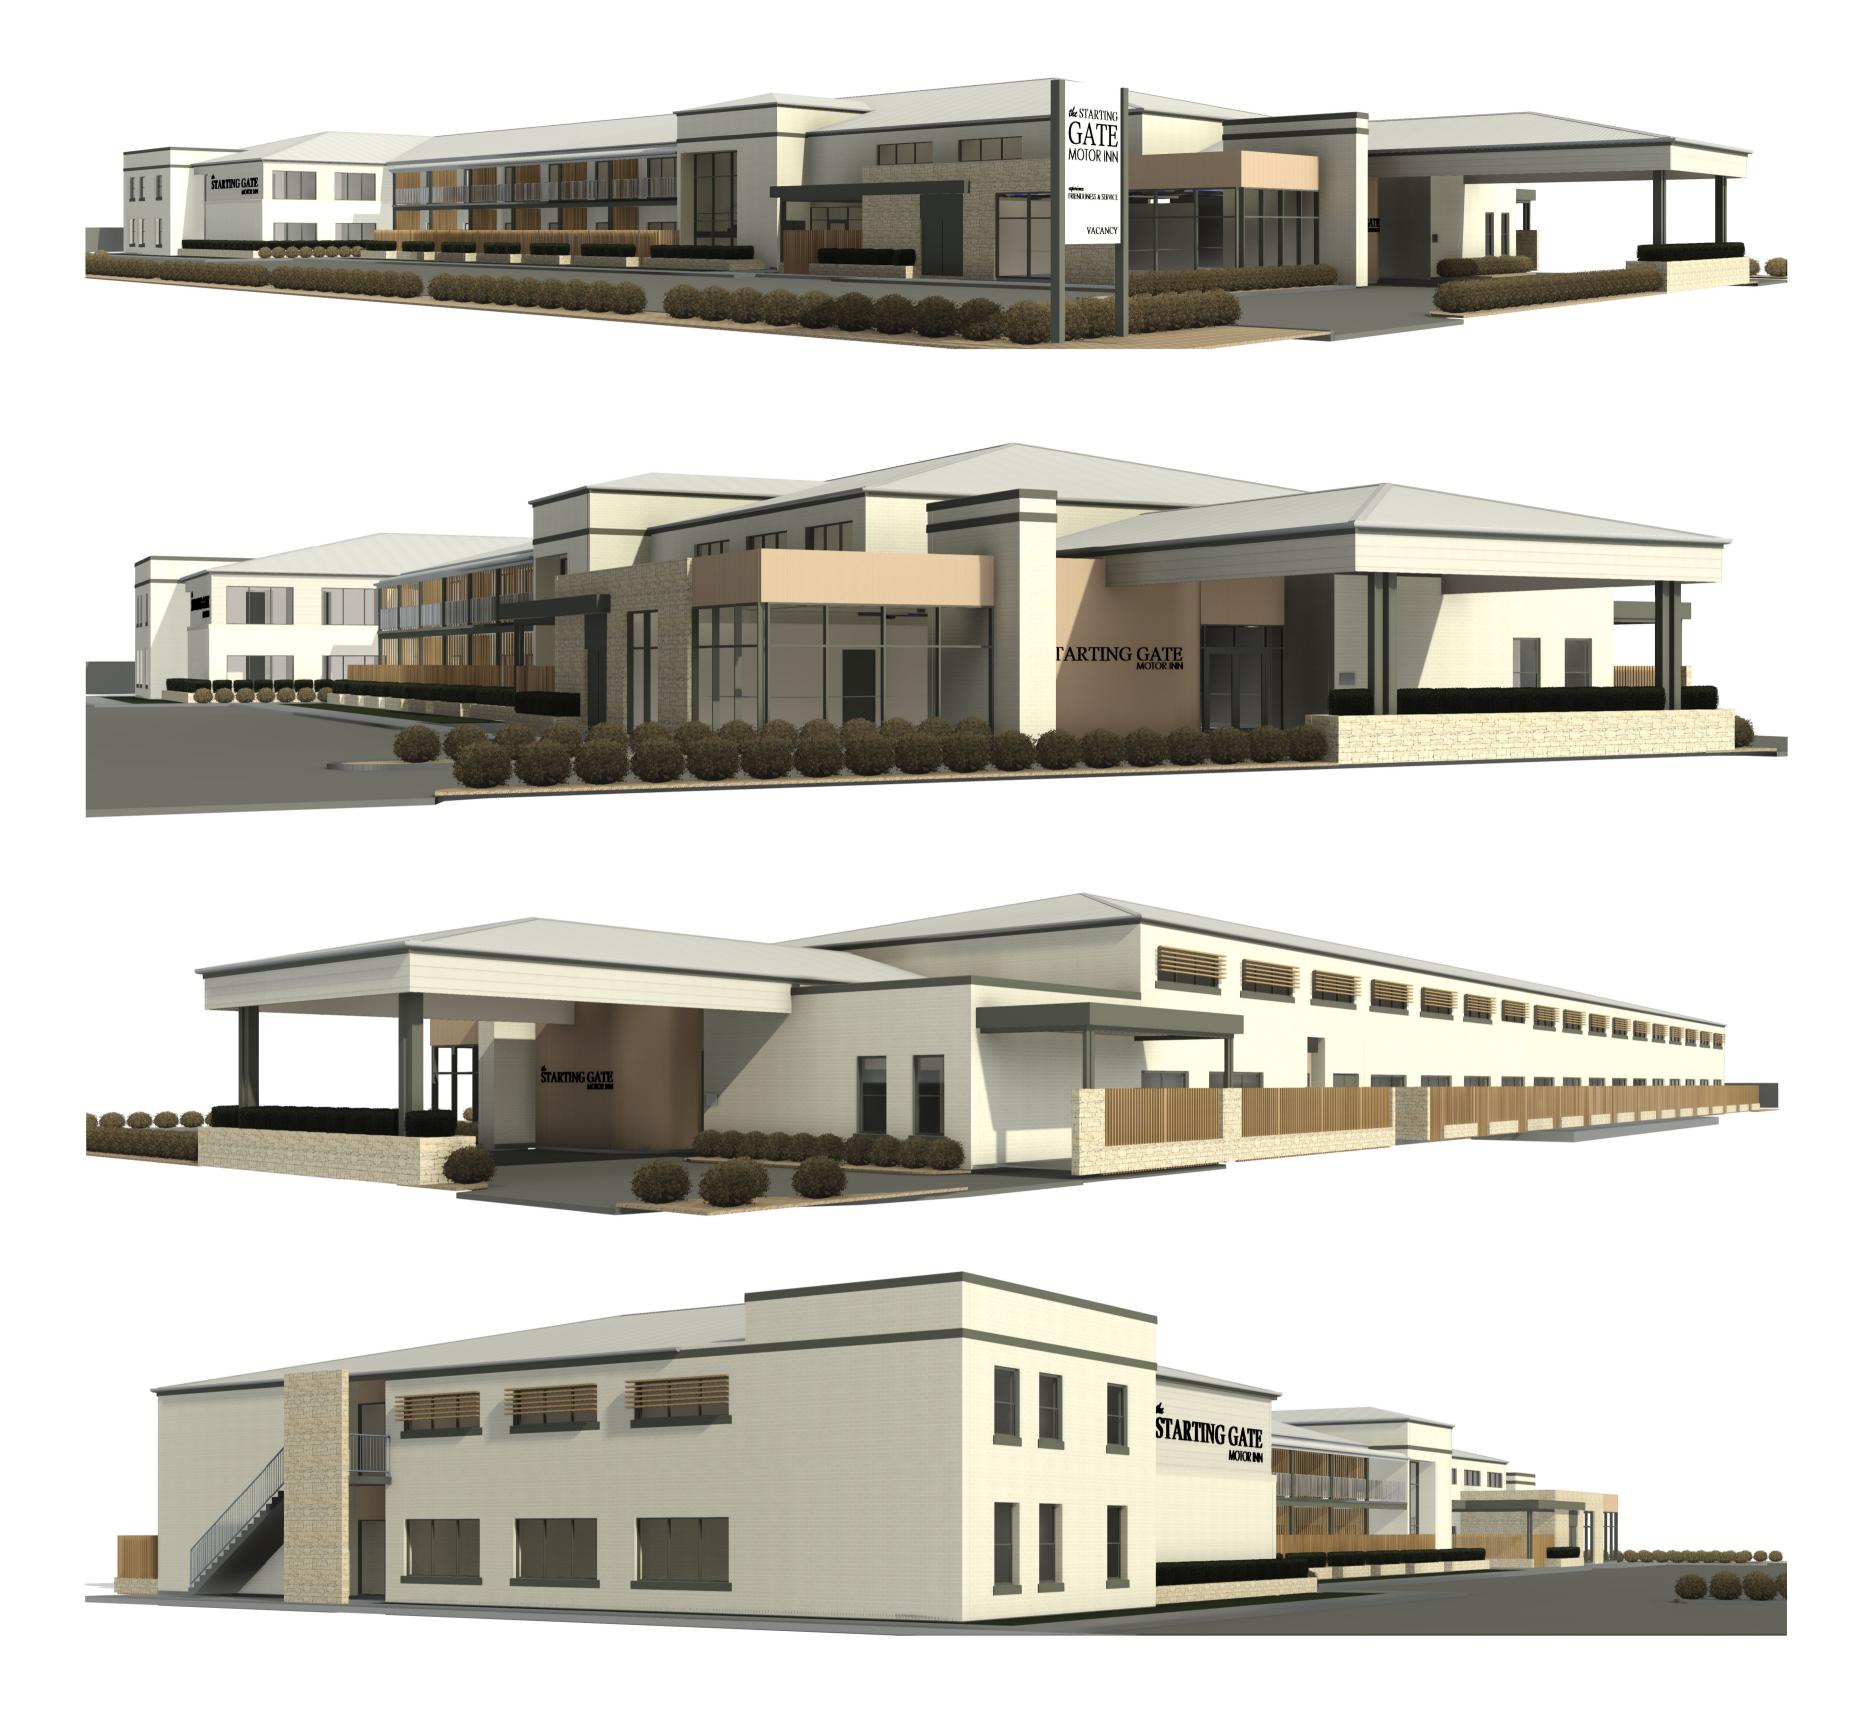

| Project. PROPOSED MOTEL DEVELOPMENT                 | Drawing Title.  ELEVATIONS |                     |                    |          |  |
|-----------------------------------------------------|----------------------------|---------------------|--------------------|----------|--|
| Site Address. 59-67 HORATIO STREET, MUDGEE NSW 2850 | Scale.                     | 1:150 @ A1 06 of 09 | Drawn.<br>Checked. | KG<br>KG |  |
| Client. GREG DOWKER                                 | Project No.                | 37806               | Revision.          | F        |  |

#### **ISSUED FOR DA**

37806-

Drawing No.

white sandstone stack stone cladding