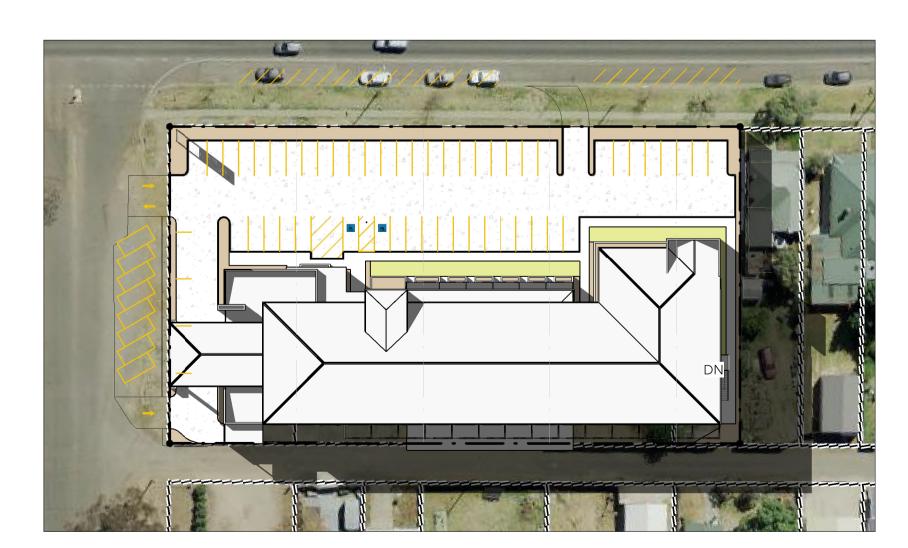

Rev. Date. Amendment.

A 21.01.2022 PRELIMINARY

B 05.05.2022 PRELIMINARY DA REVIEW

C 30.09.2022 REVISED FACADE

D 13.10.2022 DRAFT DA APPROVAL

E 07.02.2023 ISSUED FOR DEVELOPMENT APPLICATION

PROPOSED MOTEL DEVELOPMENT

Site Address.
59-67 HORATIO STREET, MUDGEE NSW 2850

Drawing Title.
FIRST FLOOR PLAN

Scale.

1: 150 @ A1 Drawn.
Sheet.

O5 of 09 Checked.

**GREG DOWKER** 

Drawing No.

37806ДО4