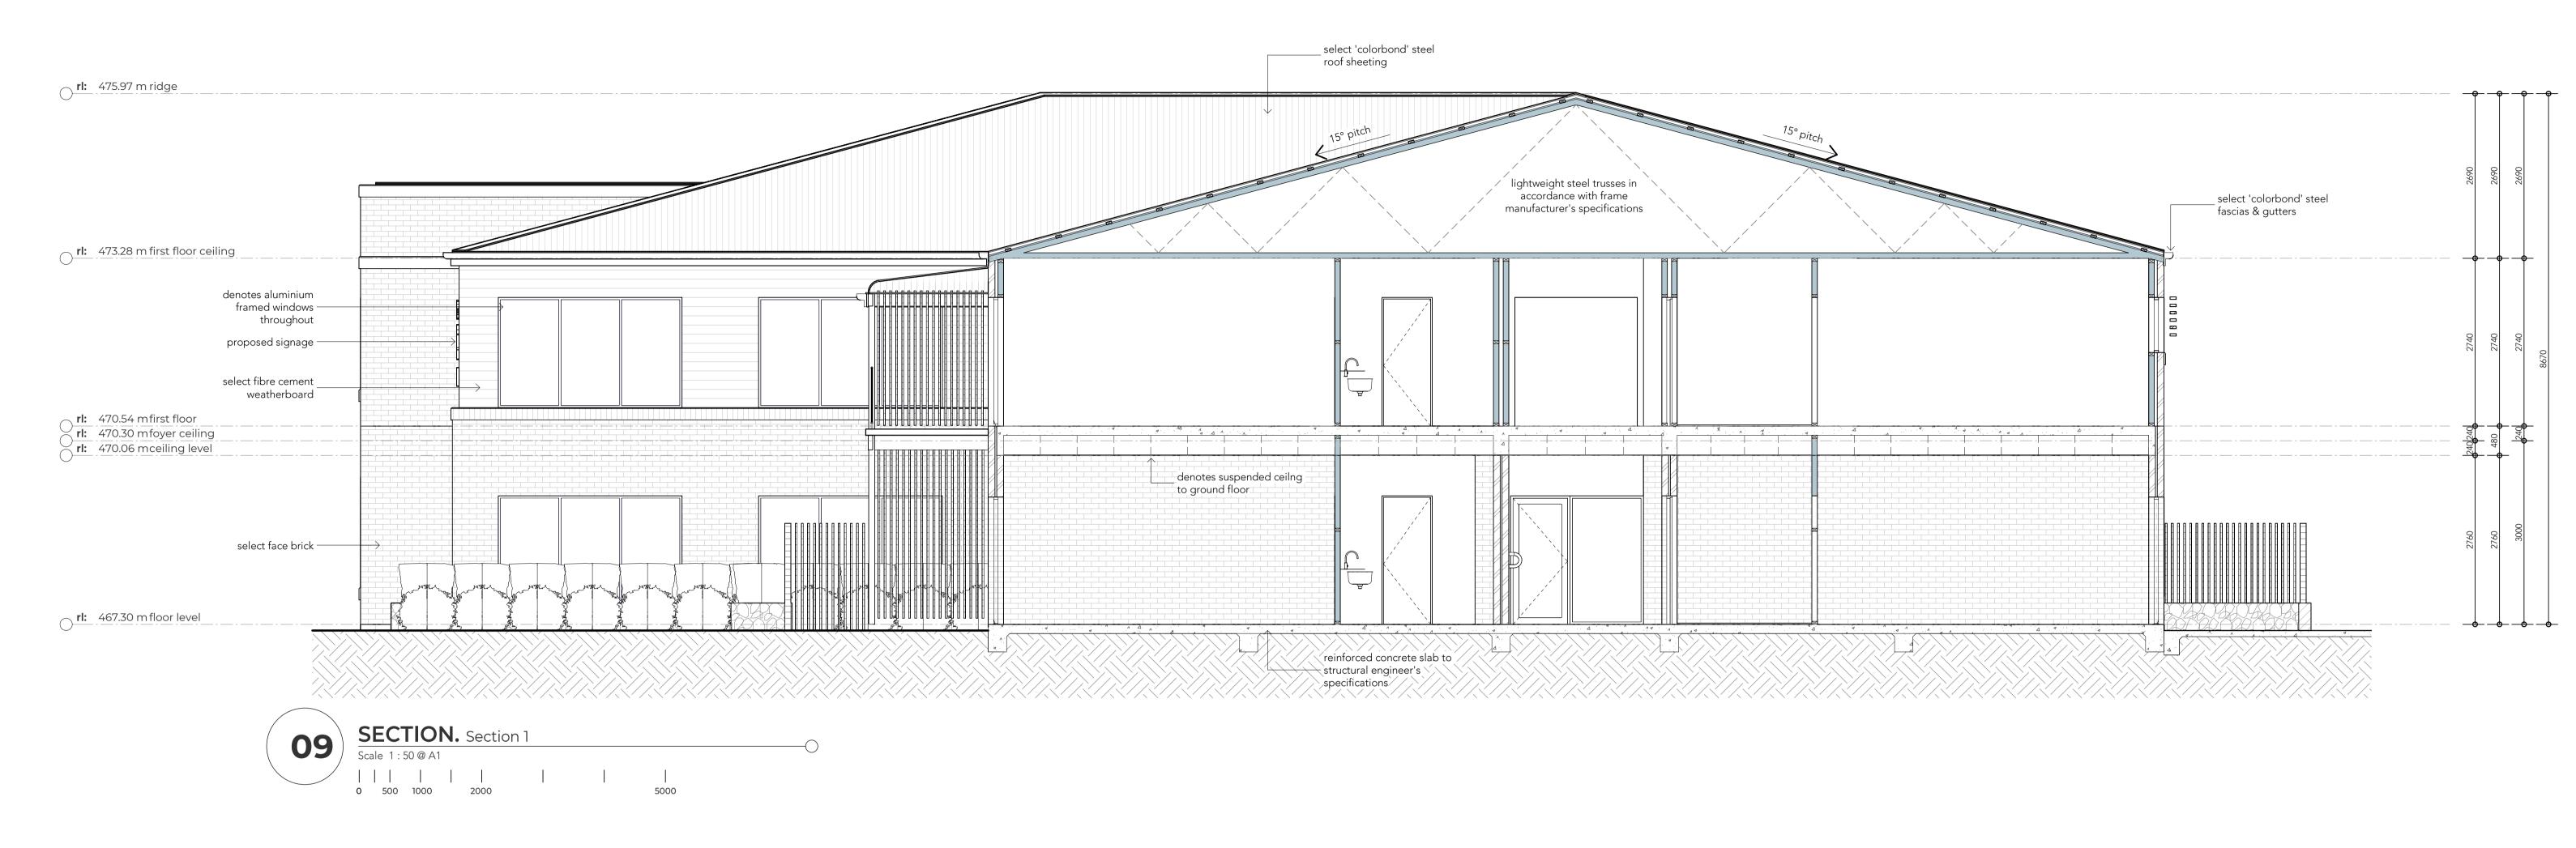

# PROPOSED MOTEL DEVELOPMENT Site Address. 59-67 HORATIO STREET, MUDGEE NSW 2850 Client. GREG DOWKER Drawing Title. SECTION Scale. 1:50 @ A1 Drawn. Checked. Project No. 7806 Revision.

**ISSUED FOR DA** 