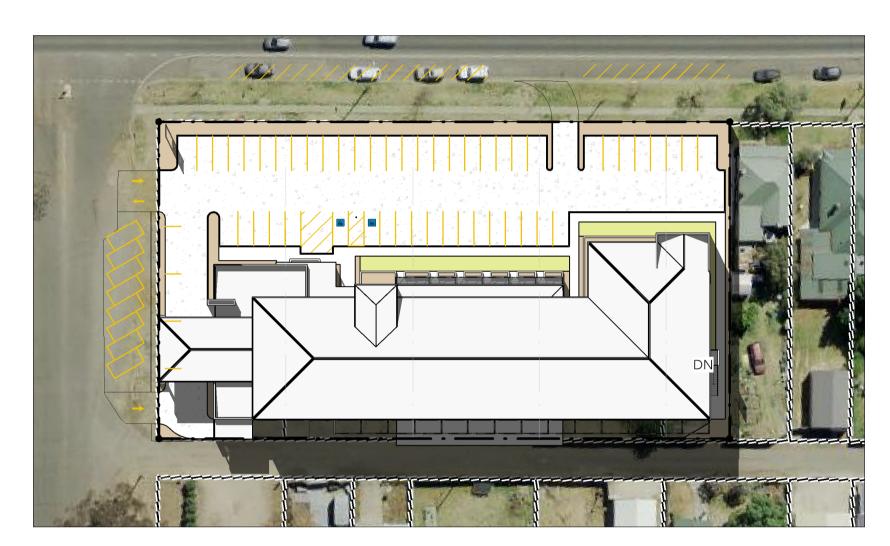

#### DRAWING SCHEDULE.

| A 00 | COVER SHEET        | REV F | DATED 07.02.2023 |
|------|--------------------|-------|------------------|
| A 01 | EXISTING SITE PLAN | REV B | DATED 07.02.2023 |
| A 02 | PROPOSED SITE PLAN | REV E | DATED 07.02.2023 |
| A 03 | FLOOR PLAN         | REV D | DATED 07.02.2023 |
| A 04 | FIRST FLOOR PLAN   | REV E | DATED 07.02.2023 |
| A 05 | ELEVATIONS         | REV F | DATED 07.02.2023 |
| A 07 | SIGNAGE DETAILS    | REV B | DATED 07.02.2023 |
| A 08 | SHADOW DIAGRAMS    | REV B | DATED 07.02.2023 |