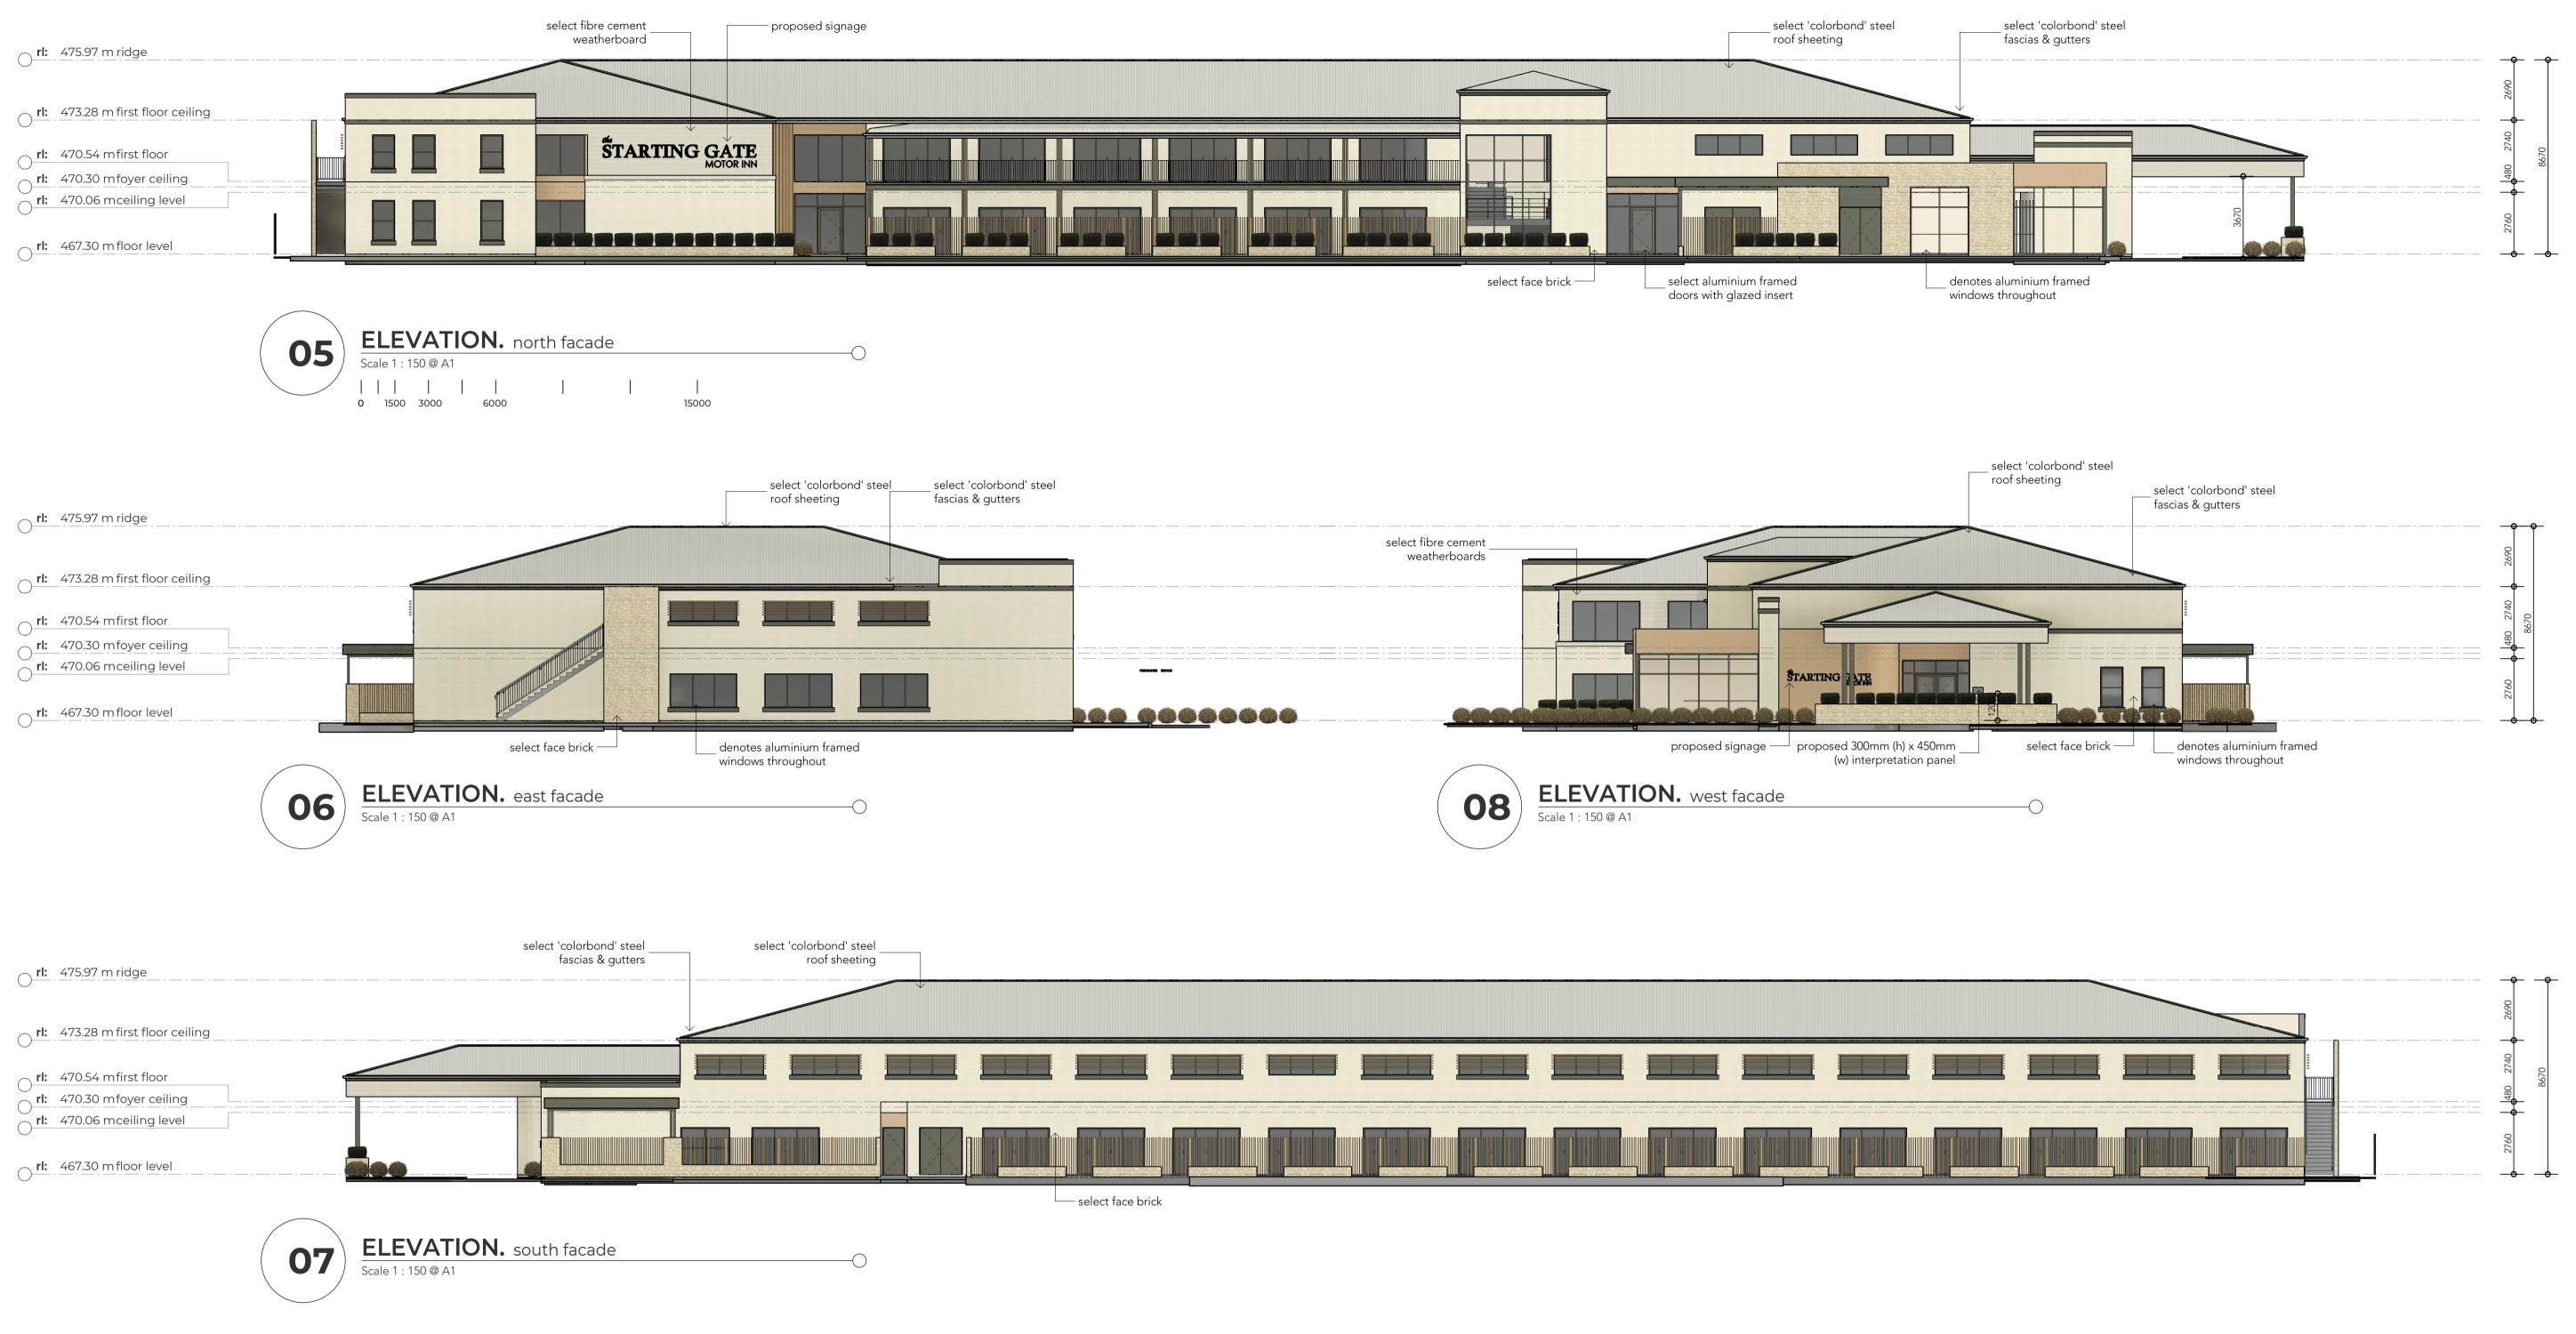

| Project. PROPOSED MOTEL DEVELOPMENT                 | Drawing Title.  ELEVATIONS |                     |                    |          |  |
|-----------------------------------------------------|----------------------------|---------------------|--------------------|----------|--|
| Site Address. 59-67 HORATIO STREET, MUDGEE NSW 2850 | Scale.                     | 1:150 @ A1 06 of 09 | Drawn.<br>Checked. | KG<br>KG |  |
| Client. GREG DOWKER                                 | Project No.                | 37806               | Revision.          | F        |  |

KG

KG

37806

zincalume - custom orb

roof trim / wall detailing dulux/colorbond - woodland grey

#### **ISSUED FOR DA**

37806-

Drawing No.

white sandstone stack stone cladding