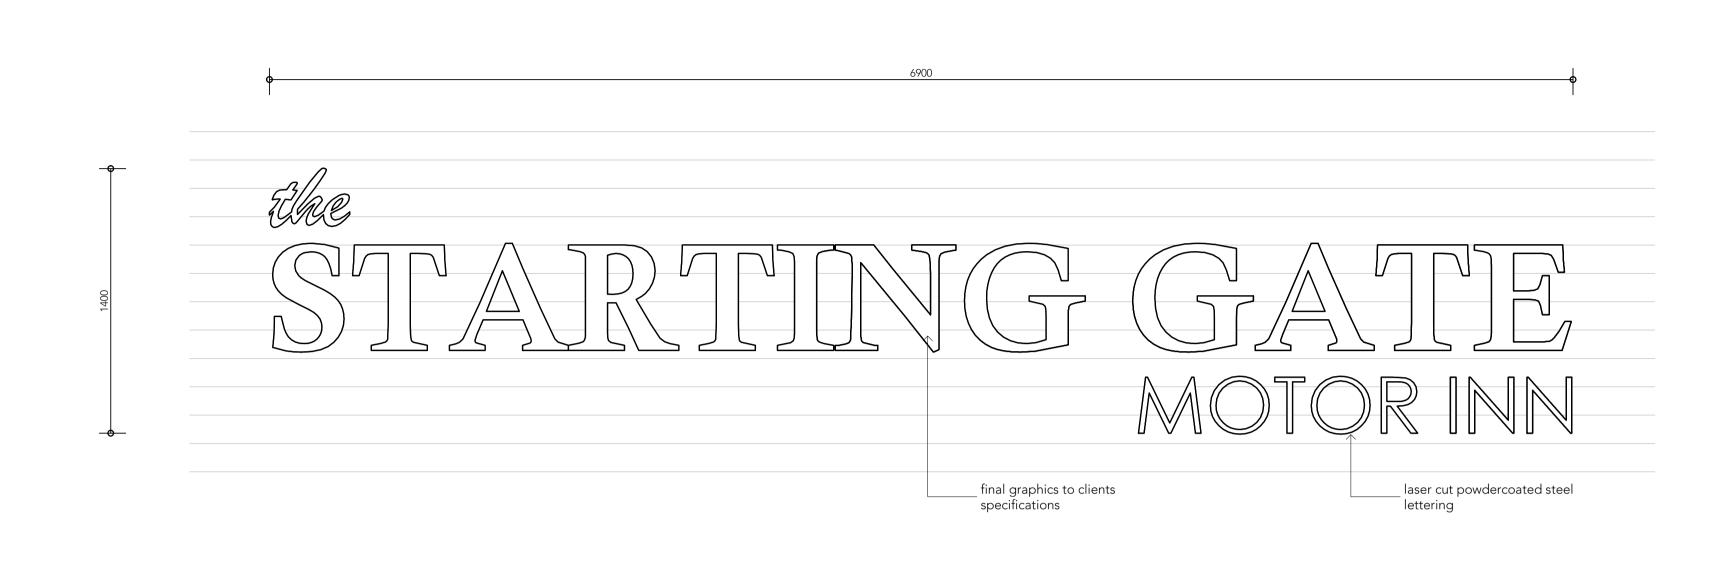

Drawing No.

**ELEVATION.** horatio street signage

Date. Amendment. 13.10.2022 DRAFT DA APPROVAL 07.02.2023 ISSUED FOR DEVELOPMENT APPLICATION

PROPOSED MOTEL DEVELOPMENT SIGNAGE DETAILS

**GREG DOWKER** 

Site Address.

59-67 HORATIO STREET, MUDGEE NSW 2850

Drawing Title.