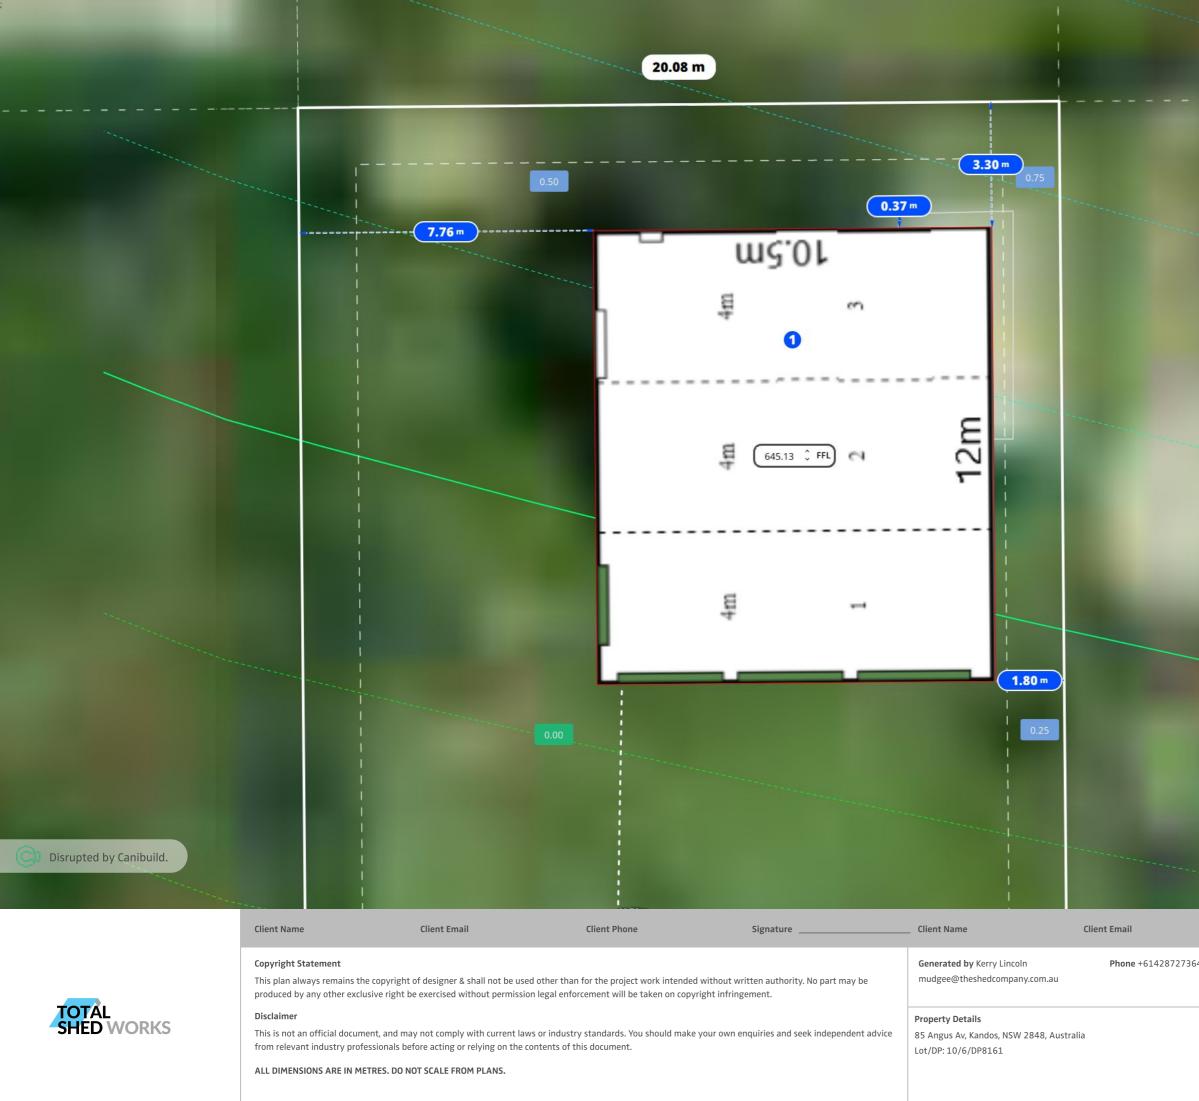

ALL DIMENSIONS ARE IN METRES. DO NOT SCALE FROM PLANS.

Generated by Kerry Lincoln mudgee@theshedcompany.com.au Phone +61428727364

Client Email

Property Details

85 Angus Av, Kandos, NSW 2848, Australia Lot/DP: 10/6/DP8161

## Notes

### KL 13/2/23 11:11 am

Proposed Colorbond clad shed to replace existing 6m x 6m shed. Stormwater to be be connected to existing

KL 13/2/23 11:13 am Existing dwelling

Property Details

85 Angus Av, Kandos, NSW 2848, Australia Lot/DP: 10/6/DP8161

ALL DIMENSIONS ARE IN METRES. DO NOT SCALE FROM PLANS.

| Design Scale | Stefas 10.5 x 12 | m TMUD230009 | Current version date: | 1:200 @A3 |
|--------------|------------------|--------------|-----------------------|-----------|
|              | 0                |              |                       |           |