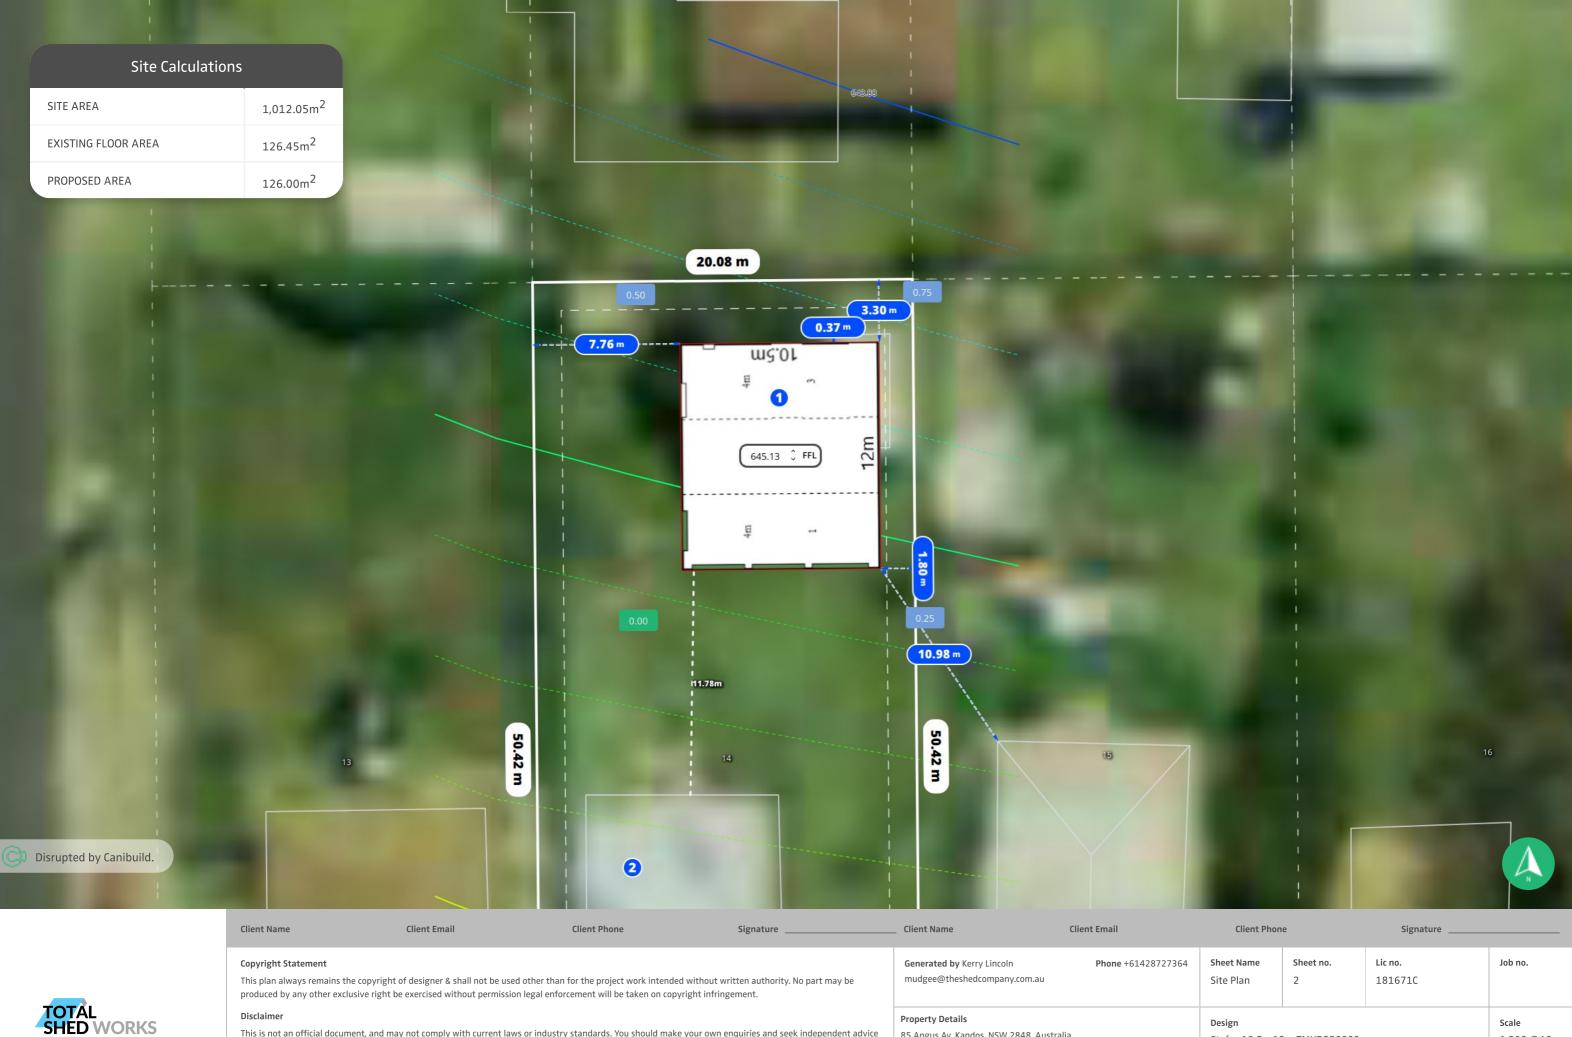

ALL DIMENSIONS ARE IN METRES. DO NOT SCALE FROM PLANS.

Generated by Kerry Lincoln mudgee@theshedcompany.com.au Phone +61428727364

Client Email

Property Details

85 Angus Av, Kandos, NSW 2848, Australia Lot/DP: 10/6/DP8161

## Notes

### KL 13/2/23 11:11 am

Proposed Colorbond clad shed to replace existing 6m x 6m shed. Stormwater to be be connected to existing

KL 13/2/23 11:13 am Existing dwelling

Property Details

85 Angus Av, Kandos, NSW 2848, Australia Lot/DP: 10/6/DP8161

ALL DIMENSIONS ARE IN METRES. DO NOT SCALE FROM PLANS.

| Design Scale | Stefas 10.5 x 12 | m TMUD230009 | Current version date: | 1:200 @A3 |
|--------------|------------------|--------------|-----------------------|-----------|
|              | 0                |              |                       |           |