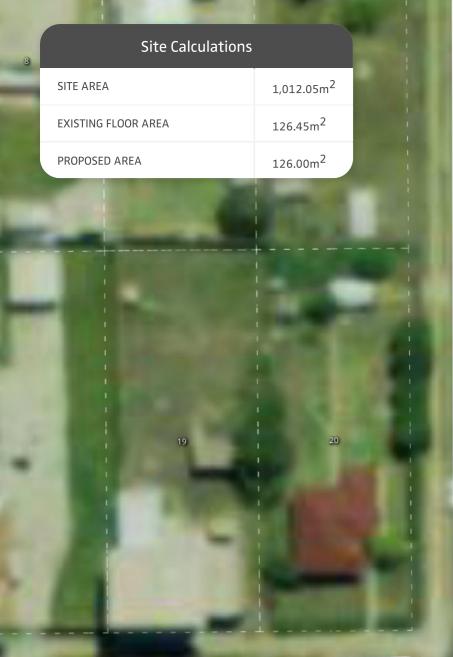

Property Details

85 Angus Av, Kandos, NSW 2848, Australia Lot/DP: 10/6/DP8161

ALL DIMENSIONS ARE IN METRES. DO NOT SCALE FROM PLANS.

| Design Scale | Stefas 10.5 x 12 | m TMUD230009 | Current version date: | 1:200 @A3 |
|--------------|------------------|--------------|-----------------------|-----------|
|              | 0                |              |                       |           |