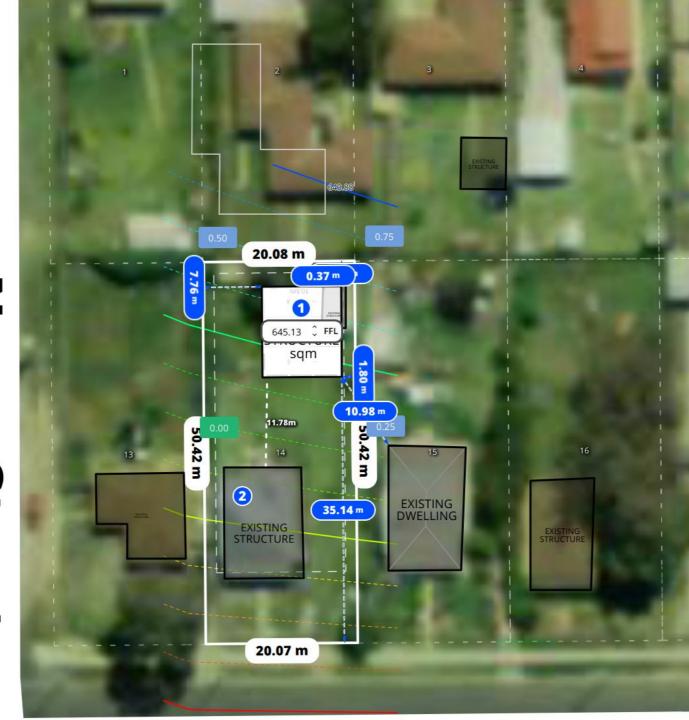

### KL 13/2/23 11:11 am

Proposed Colorbond clad shed to replace existing 6m x 6m shed. Stormwater to be be connected to existing

KL 13/2/23 11:13 am Existing dwelling