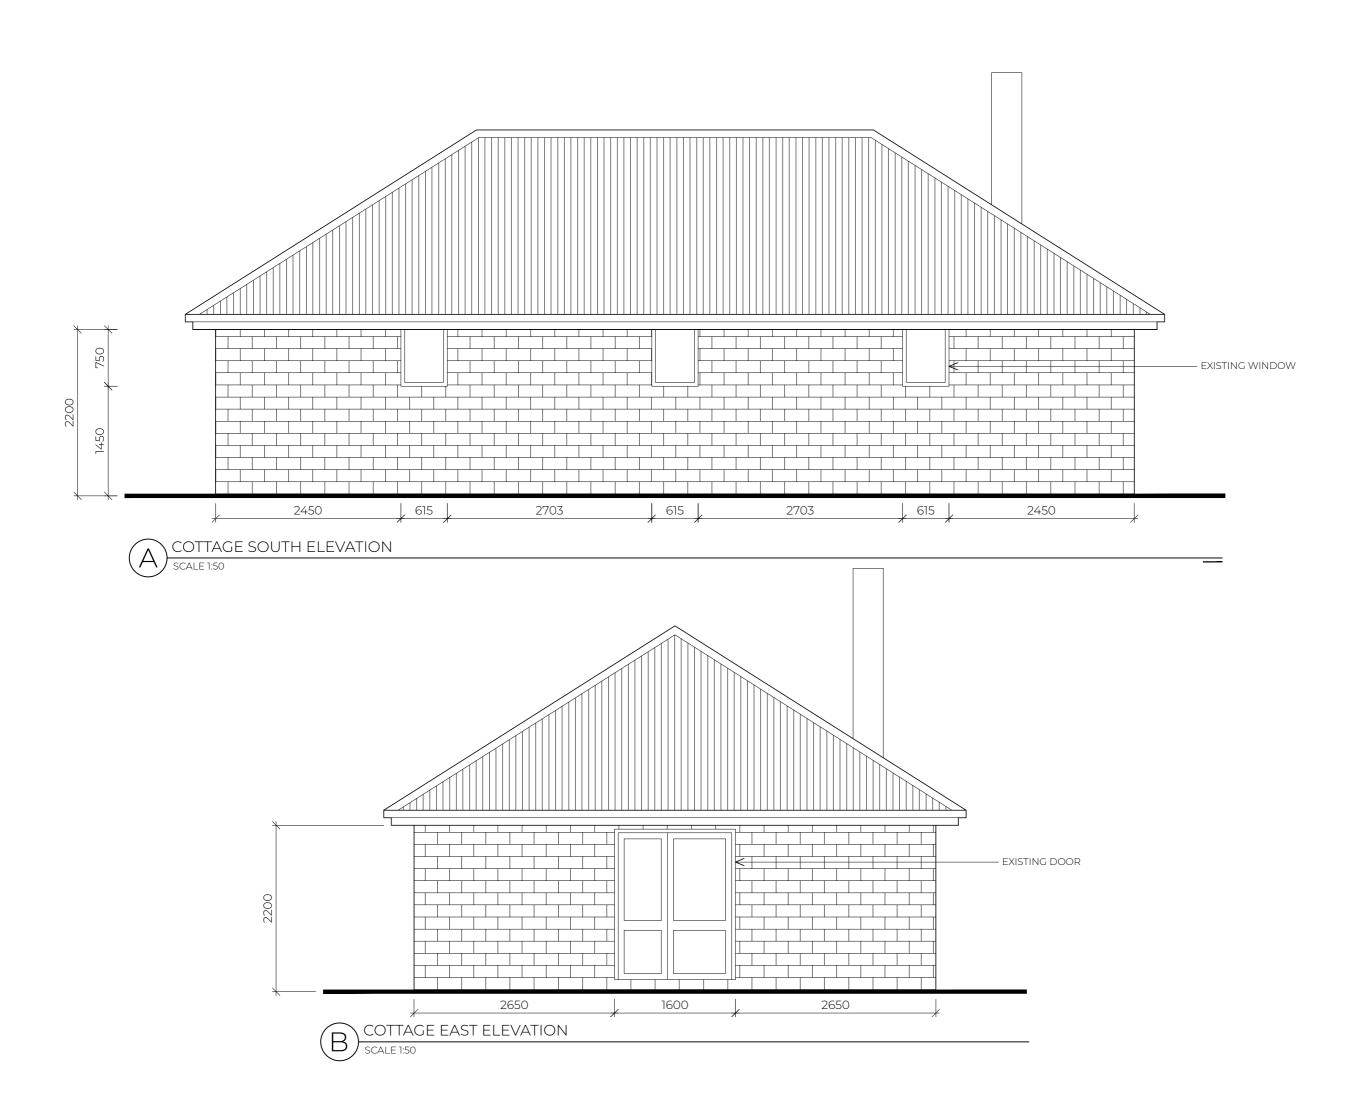

#### Client

Jan & Andrew Prichard

Project

BLEAKHOUSE 7 Lawson St., Mudgee, NSW

Drawing Title

COTTAGE EXTERIOR ELEVATION

NOT TO BE USED FOR CONSTRUCTION

| Date       | Scale      |
|------------|------------|
| 14.12.2022 | 1:50       |
|            |            |
| Drawn By   | Approval   |
| Elisa      |            |
|            |            |
| Revision   | Revision   |
|            |            |
|            |            |
| Job No.    | Drawing No |
| J1263      | DA-13      |
|            |            |