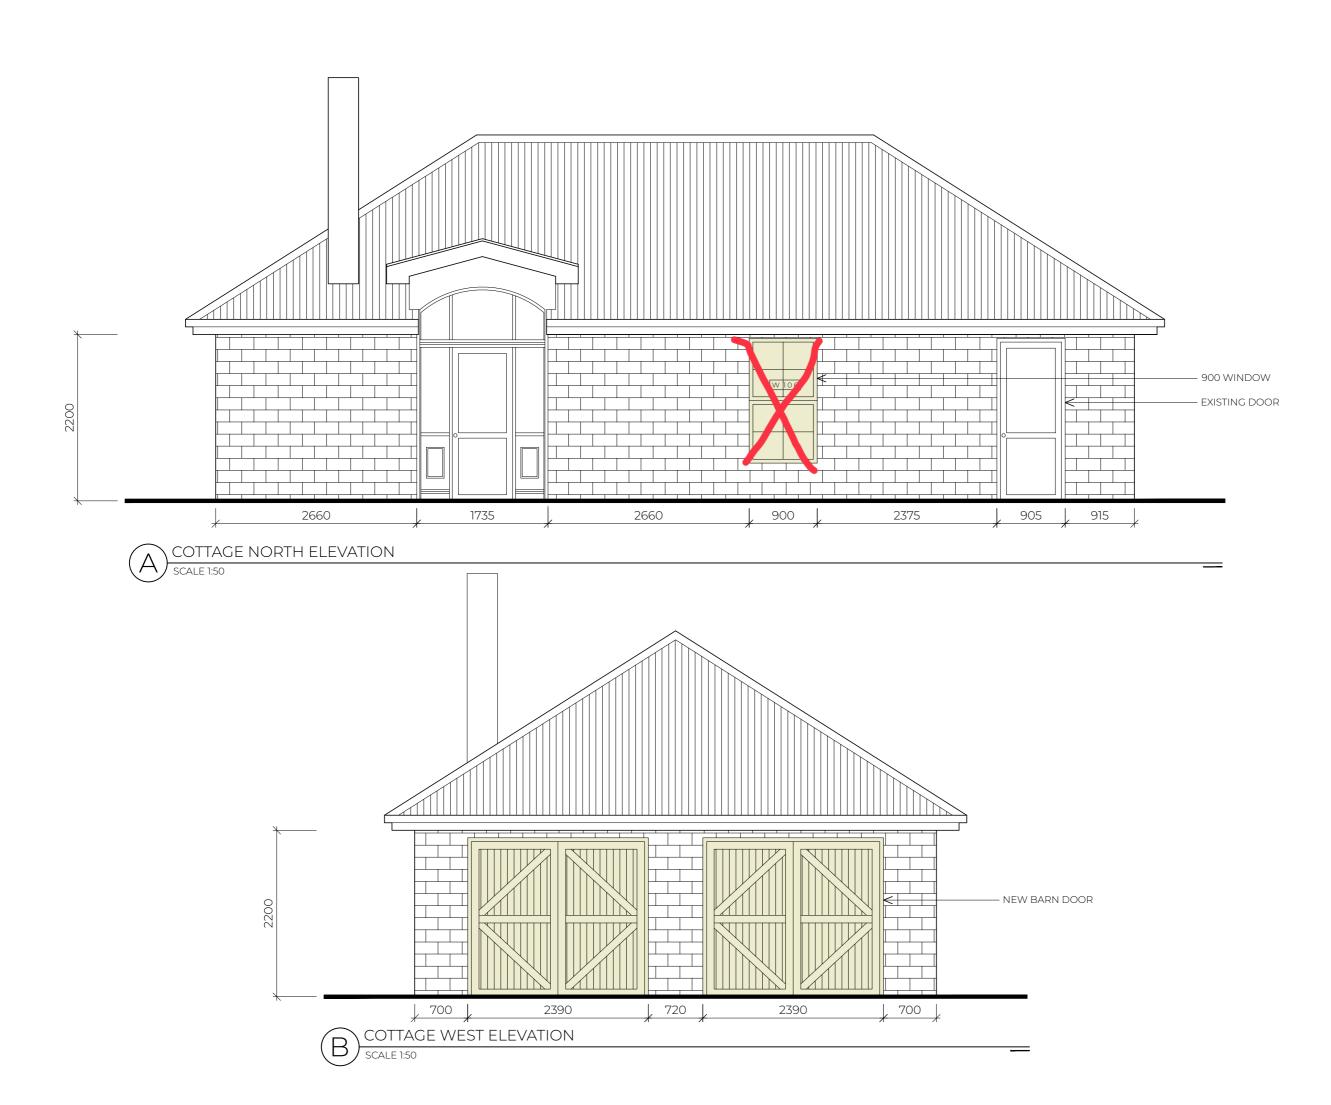

### Project

BLEAKHOUSE 7 Lawson St., Mudgee, NSW

Drawing Title

COTTAGE EXTERIOR ELEVATION

NOT TO BE USED FOR CONSTRUCTION

| Date       | Scale      |
|------------|------------|
| 14.12.2022 | 1:50       |
|            |            |
| Drawn By   | Approval   |
| Elisa      |            |
|            |            |
| Revision   | Revision   |
|            |            |
|            |            |
| Job No.    | Drawing No |
| J1263      | DA-12      |
|            |            |