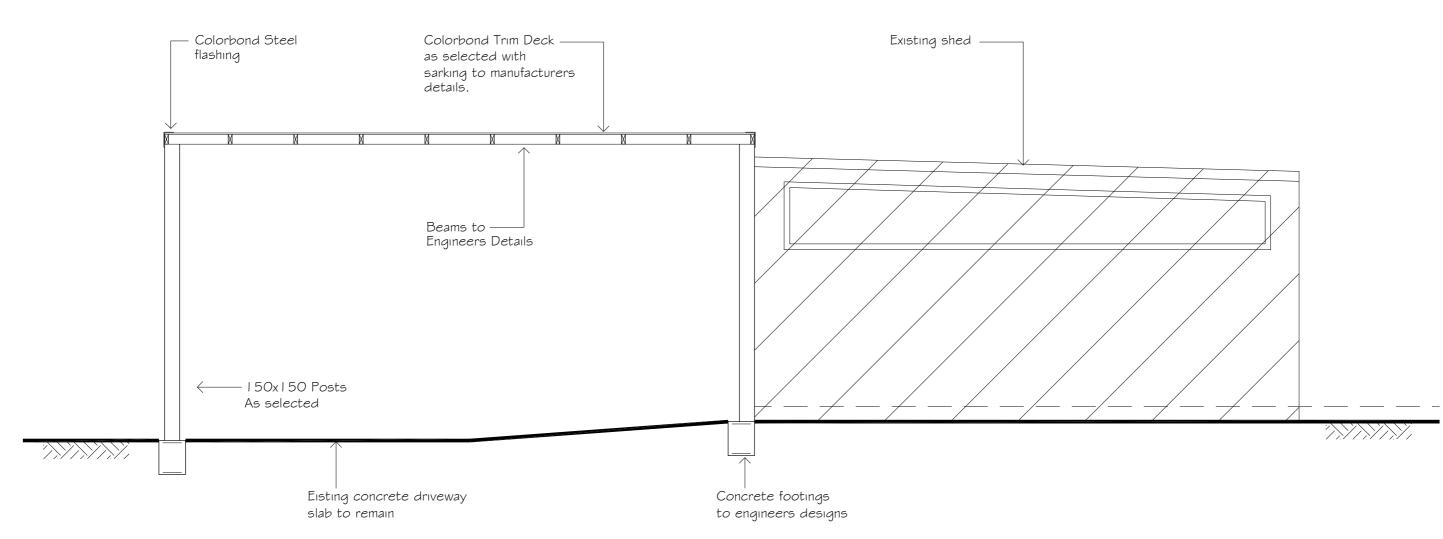

SECTION SCALE 1:50

| PROPOSED CARPORT TO EXISTING SHED |           |       |          |         |      |  |  |
|-----------------------------------|-----------|-------|----------|---------|------|--|--|
| PETER & DEBBIE ELDRED             |           |       |          |         |      |  |  |
| 23 DEWHURST DRIVE MUDGEE 2850     |           |       |          |         |      |  |  |
| SCALE:                            | 1:100     |       |          | DWG NO. | REV. |  |  |
| DRAWN:                            | J. LYNCH  | DATE: | NOV 2022 | 0003    | A    |  |  |
| CHECKED:                          | P. ELDRED | DATE: | NOV 2022 |         | , ,  |  |  |

| Γ                                 |           |       |          |         |      |  |  |
|-----------------------------------|-----------|-------|----------|---------|------|--|--|
| PROPOSED CARPORT TO EXISTING SHED |           |       |          |         |      |  |  |
| PETER & DEBBIE ELDRED             |           |       |          |         |      |  |  |
| 23 DEWHURST DRIVE MUDGEE 2850     |           |       |          |         |      |  |  |
| SCALE:                            | 1:100     |       |          | DWG NO. | REV. |  |  |
| DRAWN:                            | J. LYNCH  | DATE: | NOV 2022 | 0003    | A    |  |  |
| CHECKED:                          | P. ELDRED | DATE: | NOV 2022 |         | , ,  |  |  |