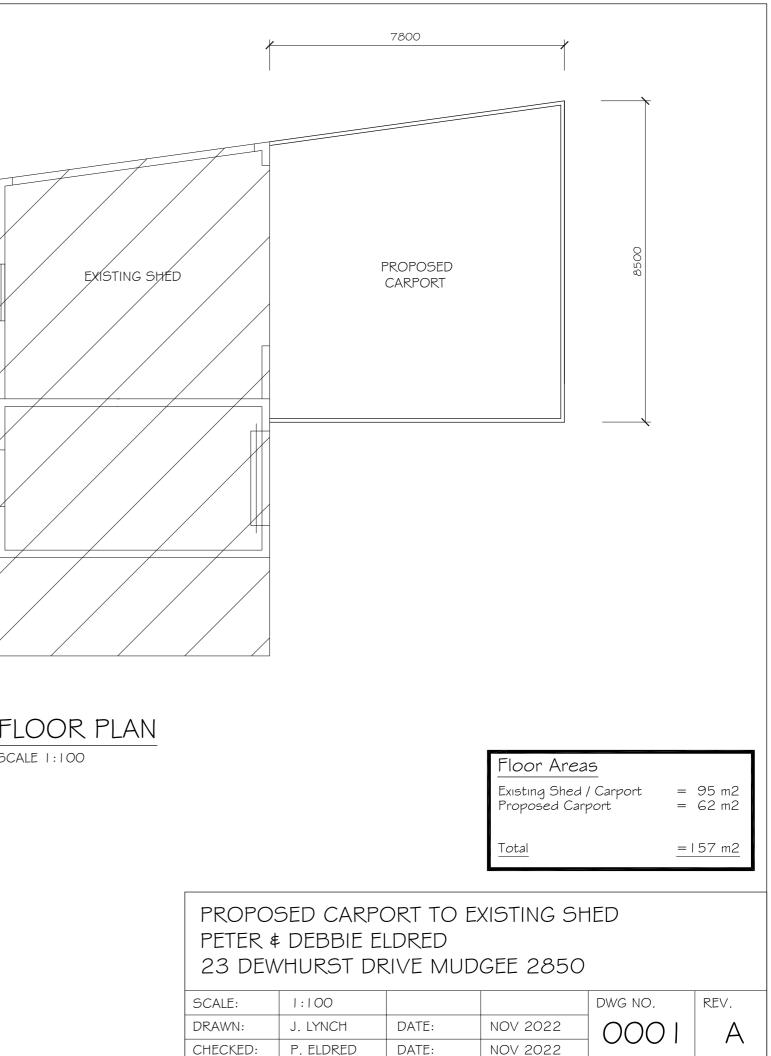

SCALE 1:500

FLOOR PLAN SCALE 1:100

| PROPOSED CARPORT    |
|---------------------|
| PETER & DEBBIE ELDR |
| 23 DEWHURST DRIVE   |
|                     |

|  | SCALE:   | 1:100     |     |
|--|----------|-----------|-----|
|  | DRAWN:   | J. LYNCH  | DAT |
|  | CHECKED: | P. ELDRED | DAT |