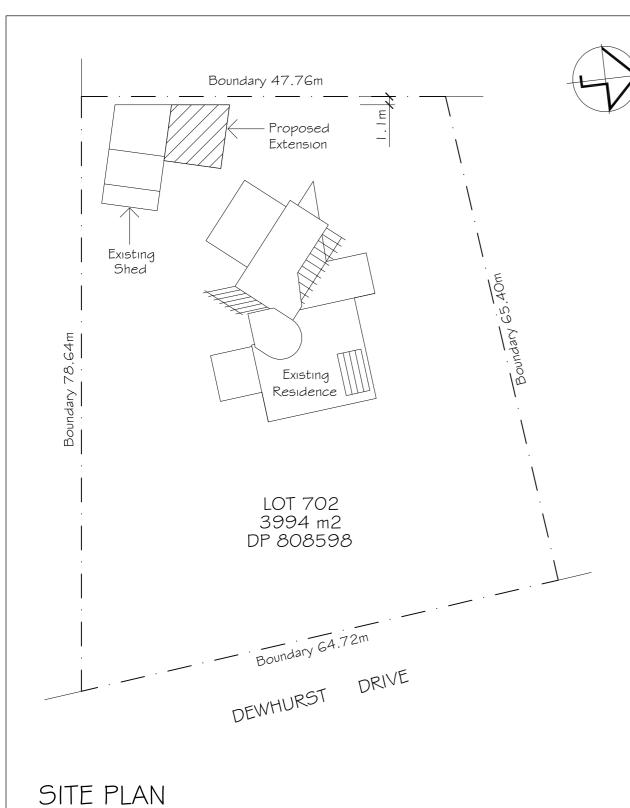

SCALE 1:500

FLOOR PLAN SCALE 1:100

| PROPOSED CARPORT    |
|---------------------|
| PETER & DEBBIE ELDR |
| 23 DEWHURST DRIVE   |
|                     |

|  | SCALE:   | 1:100     |     |
|--|----------|-----------|-----|
|  | DRAWN:   | J. LYNCH  | DAT |
|  | CHECKED: | P. ELDRED | DAT |