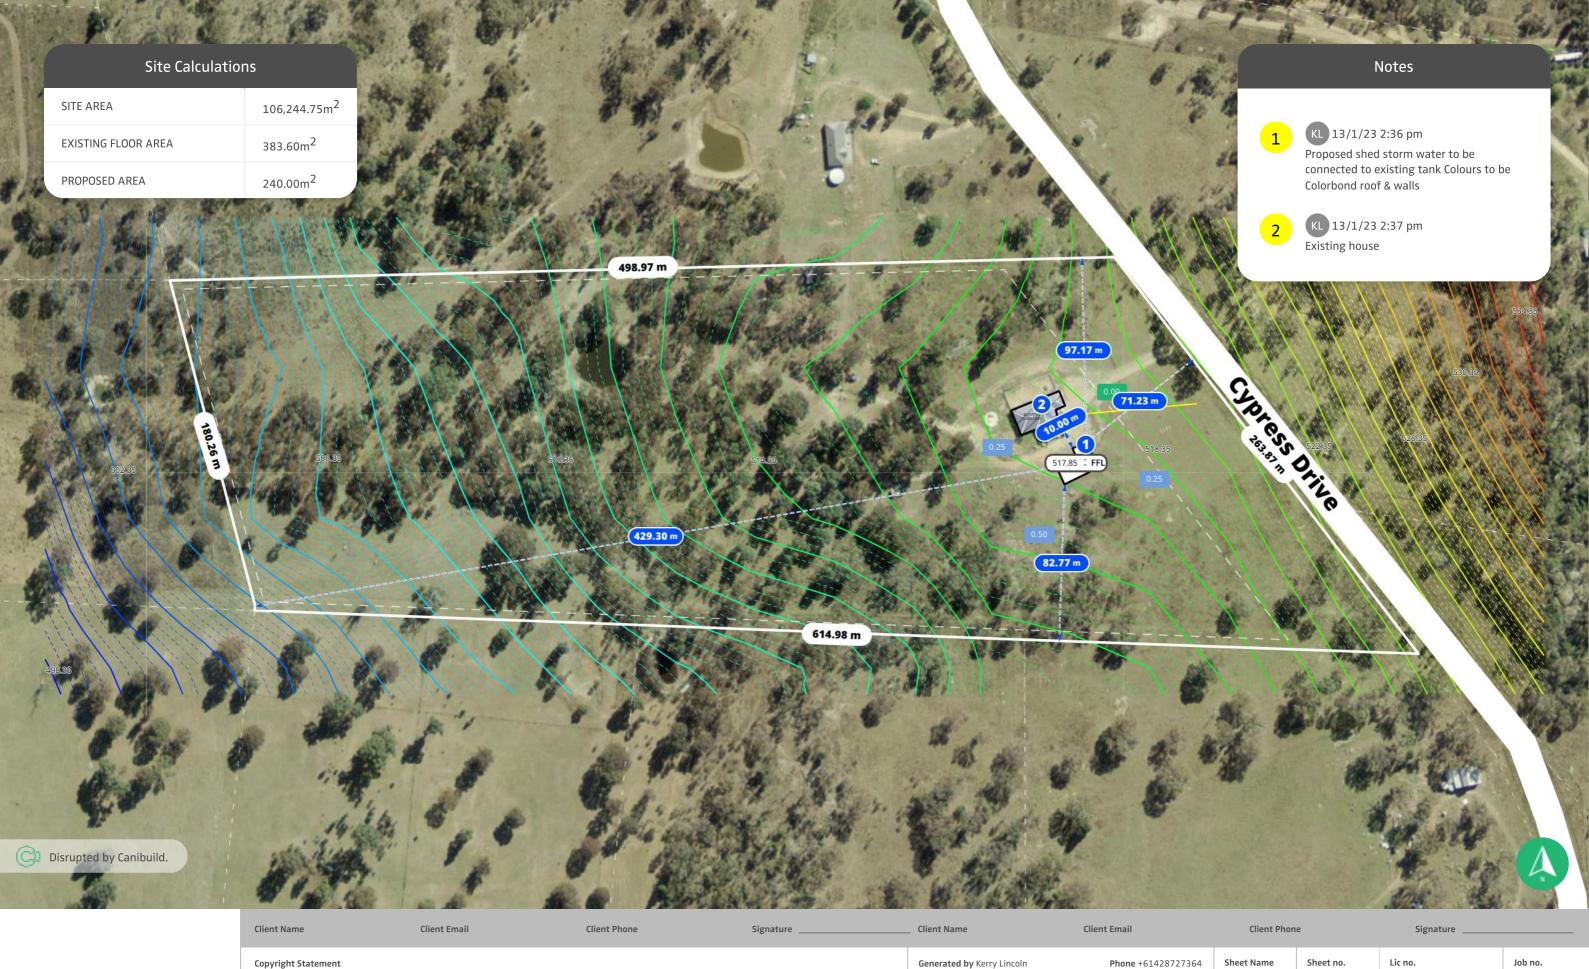

mudgee@theshedcompany.com.au This plan always remains the copyright of designer & shall not be used other than for the project work intended without written authority. No part may be Site Plan 181671C produced by any other exclusive right be exercised without permission legal enforcement will be taken on copyright infringement. Disclaimer **Property Details** Design Scale This is not an official document, and may not comply with current laws or industry standards. You should make your own enquiries and seek independent advice 410 Cypress Dr, Yarrawonga, NSW 2850, Australia Hunter TMUD230001 1:2000@A3  $from\ relevant\ industry\ professionals\ before\ acting\ or\ relying\ on\ the\ contents\ of\ this\ document.$ Lot/DP: 23/-/DP253696 ALL DIMENSIONS ARE IN METRES. DO NOT SCALE FROM PLANS. Current version date: Version # 1 st version date: 13/01/2023 12/01/2023

| Copyright Statement                                                                                                                                                                                                                                                                        | Generated by Kerry Lincoln                                                             | Phone +61428727364 | Sheet Name                    | Sheet no. | Lic no.                          | Job no.            |
|--------------------------------------------------------------------------------------------------------------------------------------------------------------------------------------------------------------------------------------------------------------------------------------------|----------------------------------------------------------------------------------------|--------------------|-------------------------------|-----------|----------------------------------|--------------------|
| This plan always remains the copyright of designer & shall not be used other than for the project work intended without written authority. No part may be produced by any other exclusive right be exercised without permission legal enforcement will be taken on copyright infringement. | mudgee@theshedcompany.com.au                                                           |                    | Site Plan                     | 2         | 181671C                          |                    |
| <b>Disclaimer</b> This is not an official document, and may not comply with current laws or industry standards. You should make your own enquiries and seek independent advice from relevant industry professionals before acting or relying on the contents of this document.             | Property Details 410 Cypress Dr, Yarrawonga, NSW 2850, Australia Lot/DP: 23/-/DP253696 |                    | Design<br>Hunter TMUD230001   |           |                                  | Scale<br>1:200 @A3 |
| ALL DIMENSIONS ARE IN METRES. DO NOT SCALE FROM PLANS.                                                                                                                                                                                                                                     |                                                                                        |                    | 1 st version date: 12/01/2023 |           | Current version date: 13/01/2023 | Version #          |