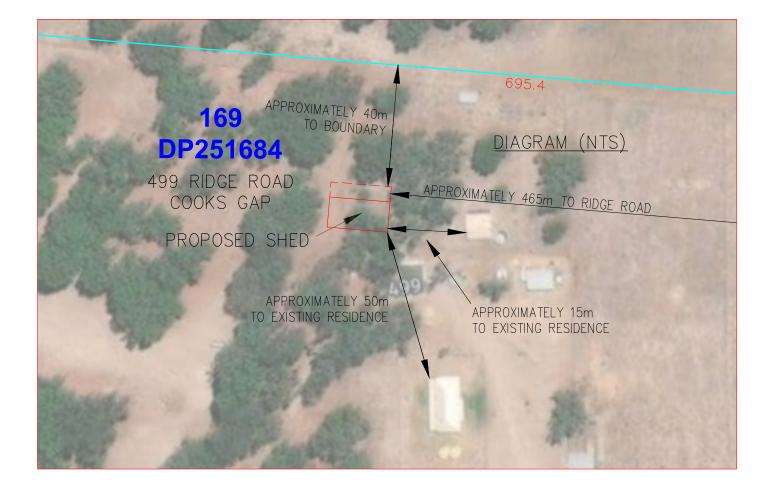

## NOTES

NO BOUNDARY SURVEY HAS BEEN UNDERTAKEN. BEARINGS, DIMENSIONS AND AREA ARE FROM TITLE ONLY AND ARE SUBJECT TO CONFIRMATION BY BOUNDARY SURVEY IF REQUIRED.

| -       |          |                |              |        |     | SCALE: 1:2000    | DATUM: N/A      | SCAL | E BAR: |   |    |    |        | CLIENT:      | SURVEY: DSR     | DATE OF SURVEY: N/A           | III TITLE | 499 RI    |
|---------|----------|----------------|--------------|--------|-----|------------------|-----------------|------|--------|---|----|----|--------|--------------|-----------------|-------------------------------|-----------|-----------|
| SNO     |          |                |              |        |     |                  | ORIGIN:         | 40   | 20     | 0 | 40 | 80 | 120    | Philip White | DRAWN: DSR      | DATE OF PLAN: 19-12-2022      |           | 499 NI    |
| A EVISI | 19-12-20 | 22 INITIAL VEP | RSION DSF    | R DSR  | DSR | COORDINATES: N/A | CROSS SECTION:  |      |        |   |    |    | Metres |              | DESIGNED: N/A   | DATE LAST SAVED: 19.12.2022   |           |           |
| No      | DATE     | REVISION       | DETAILS DRAW | VN CHK | APP | ORIGIN:          | V : N/A H : N/A |      |        |   |    |    |        |              | APPROVED: DSR   | DATE APPROVED: 19-12-2022 499 | 499 Rido  | ge Road,  |
|         |          |                |              |        |     |                  |                 |      |        |   |    |    |        |              |                 |                               |           |           |
|         |          |                |              |        |     |                  |                 |      |        |   |    |    |        | PREPARE      | D BY DAREN SCOT | T ROBSON (REGISTI             |           | VEYOR 818 |