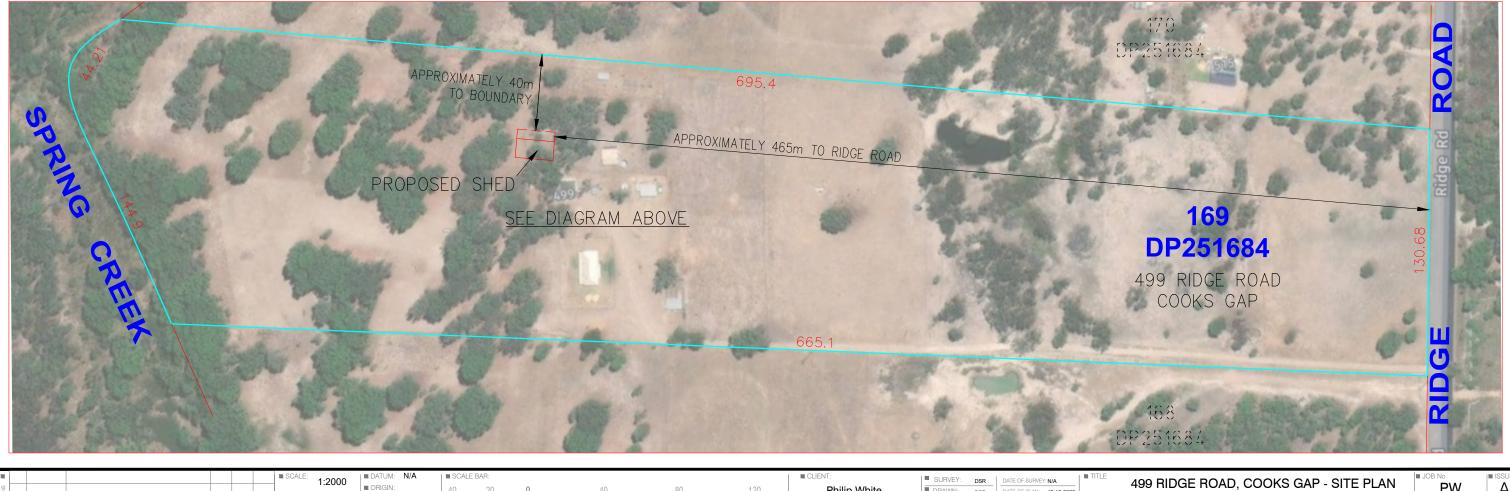

## NOTES

NO BOUNDARY SURVEY HAS BEEN UNDERTAKEN. BEARINGS, DIMENSIONS AND AREA ARE FROM TITLE ONLY AND ARE SUBJECT TO CONFIRMATION BY BOUNDARY SURVEY IF REQUIRED.

| -       |          |                |              |        |     | SCALE: 1:2000    | DATUM: N/A      | SCAL | E BAR: |   |    |    |        | CLIENT:      | SURVEY: DSR     | DATE OF SURVEY: N/A           | III TITLE | 499 RI    |
|---------|----------|----------------|--------------|--------|-----|------------------|-----------------|------|--------|---|----|----|--------|--------------|-----------------|-------------------------------|-----------|-----------|
| SNO     |          |                |              |        |     |                  | ORIGIN:         | 40   | 20     | 0 | 40 | 80 | 120    | Philip White | DRAWN: DSR      | DATE OF PLAN: 19-12-2022      |           | 499 NI    |
| A EVISI | 19-12-20 | 22 INITIAL VEP | RSION DSF    | R DSR  | DSR | COORDINATES: N/A | CROSS SECTION:  |      |        |   |    |    | Metres |              | DESIGNED: N/A   | DATE LAST SAVED: 19.12.2022   |           |           |
| No      | DATE     | REVISION       | DETAILS DRAW | VN CHK | APP | ORIGIN:          | V : N/A H : N/A |      |        |   |    |    |        |              | APPROVED: DSR   | DATE APPROVED: 19-12-2022 499 | 499 Rido  | ge Road,  |
|         |          |                |              |        |     |                  |                 |      |        |   |    |    |        |              |                 |                               |           |           |
|         |          |                |              |        |     |                  |                 |      |        |   |    |    |        | PREPARE      | D BY DAREN SCOT | T ROBSON (REGISTI             |           | VEYOR 818 |

d, Cooks Gap - Site Plan.dwg

3187) 19-12-2022