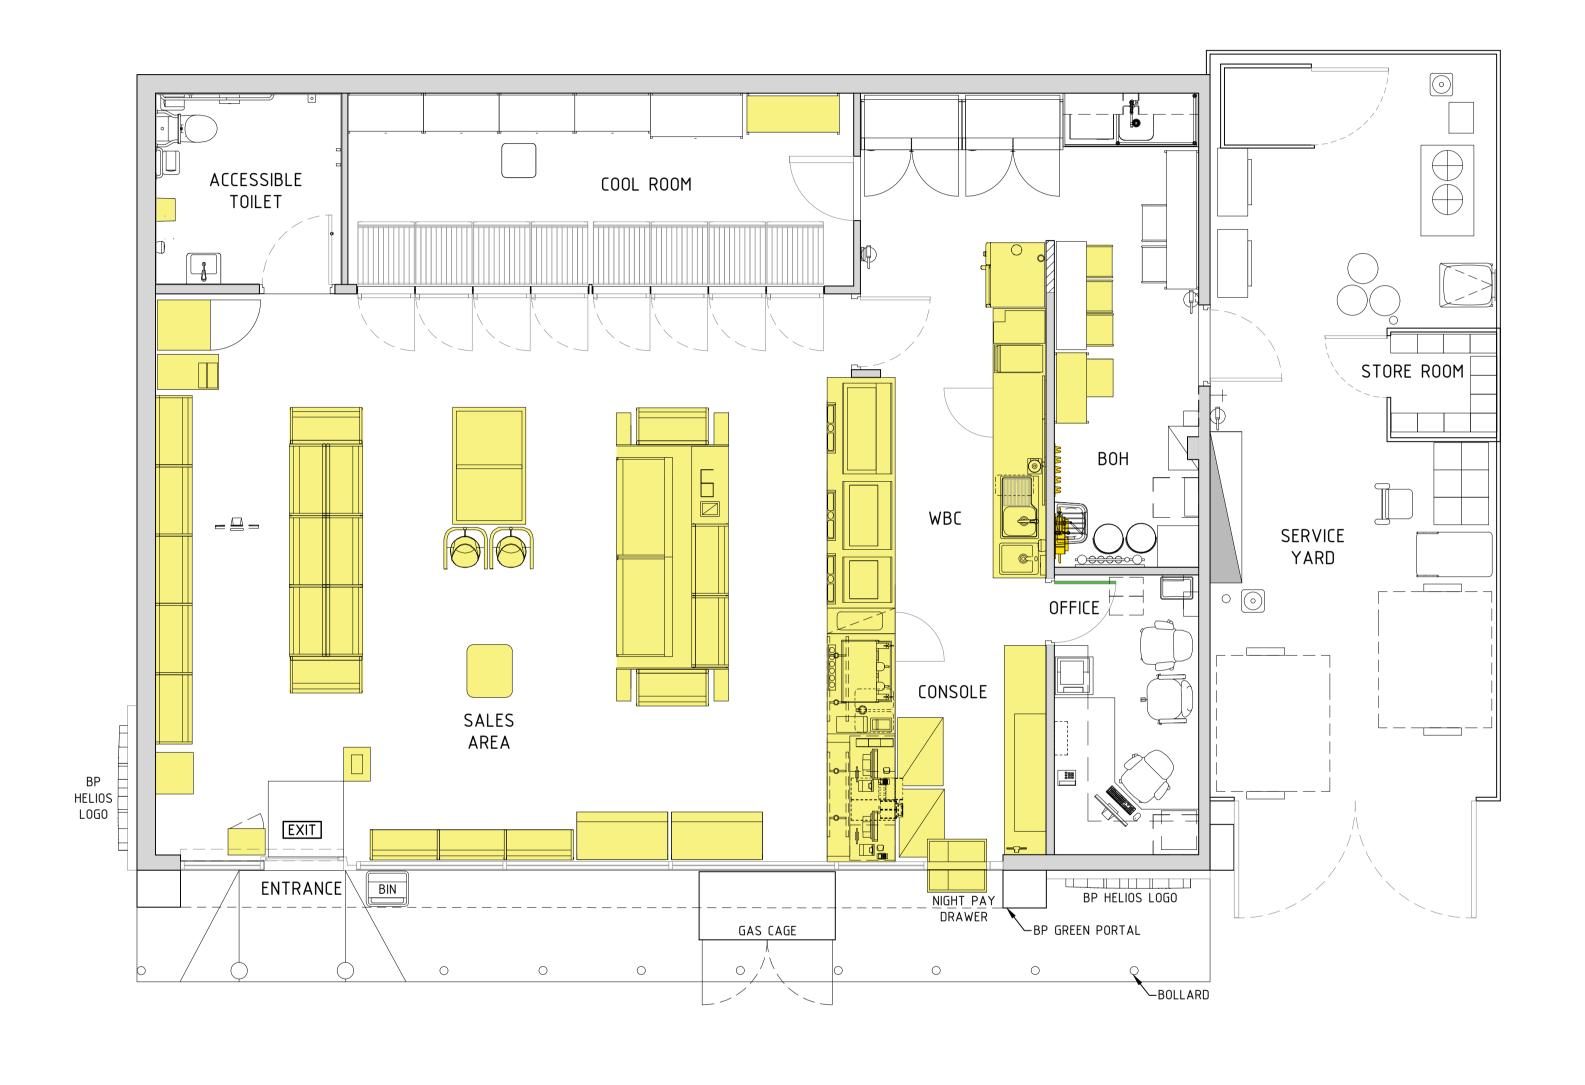

BOARD OF ARCHITECTS OF QUEENSLAND: 4650

**REGISTRATION BOARD: 10787** 

**NSW ARCHITECTS** 

DENOTES NEW WALLS

DENOTES EQUIPMENT OR FURNITURE (NEW & RELOCATED)

DENOTES FOR EXISTING EQUIPMENT OR FURNITURE

## NOTES:

- COUNCIL REVIEW ONLY. ALL DIMENSIONS TO BE VERIFIED ON SITE PRIOR TO CONSTRUCTION & FABRICATION OF SIGNAGE.
- 3. ALL EXTERNAL WALLS TO BE REPAINTED TO BP STANDARD PAINT FINISH REFER TO BP STANDARD
- FINISHES SCHEDULE.

  4. ALL SITE BOUNDARIES, DIMENSIONS & STRUCTURES (INCLUDING LOCATION) ARE SUBJECT TO SURVEY.

BOARD OF ARCHITECTS OF QUEENSLAND: 4650 **NSW ARCHITECTS** REGISTRATION ROARD : 10787

|           | Architects         | REGISTRATION BOARD: 10787                                                                             |                                                                                                                                                         |     |          |   |                        |           |     |     |                                  |                     |
|-----------|--------------------|-------------------------------------------------------------------------------------------------------|---------------------------------------------------------------------------------------------------------------------------------------------------------|-----|----------|---|------------------------|-----------|-----|-----|----------------------------------|---------------------|
|           |                    |                                                                                                       | DRAWING ISSUE APPROVAL                                                                                                                                  | REV | DATE     | В | BY DE                  | SCRIPTION | СНК | APP | PROJECT DETAILS                  | DRAWING TITLE       |
| PROJECT M | ANAGERS   PLANNERS | DESIGNERS   ENGINEERS                                                                                 | NAME: DATE:                                                                                                                                             | А   | 12.12.22 | A | AW ISSUED FOR INFORMAT | ON        |     |     | PROPOSED SERVICE STATION UPGRADE | BP MUDGEE           |
|           |                    | Copyright TfA Group Pty Ltd<br>This drawing including design &<br>information is covered by Copyright | PROFESSIONAL QUALIFICATION:                                                                                                                             |     |          |   |                        |           |     |     | BP MUDGEE                        | NSW                 |
|           |                    | and all rights are reserved. This document may not be copied,                                         | SIGNATURE:                                                                                                                                              |     |          |   |                        |           |     |     | 77 CHURCH STREET                 |                     |
| Proj      | ect Group          | · - : + :                                                                                             | Head office – Brisbane Ph: 61 7 3854 2900<br>166 Knapp Street, Fortitude Valley QLD 4006 Australia<br>Email: enquiry@tfa.com.au Aust Wide: 1300 794 300 |     |          |   |                        |           |     |     | MUDGEE NSW 2850                  | PROPOSED FLOOR PLAN |