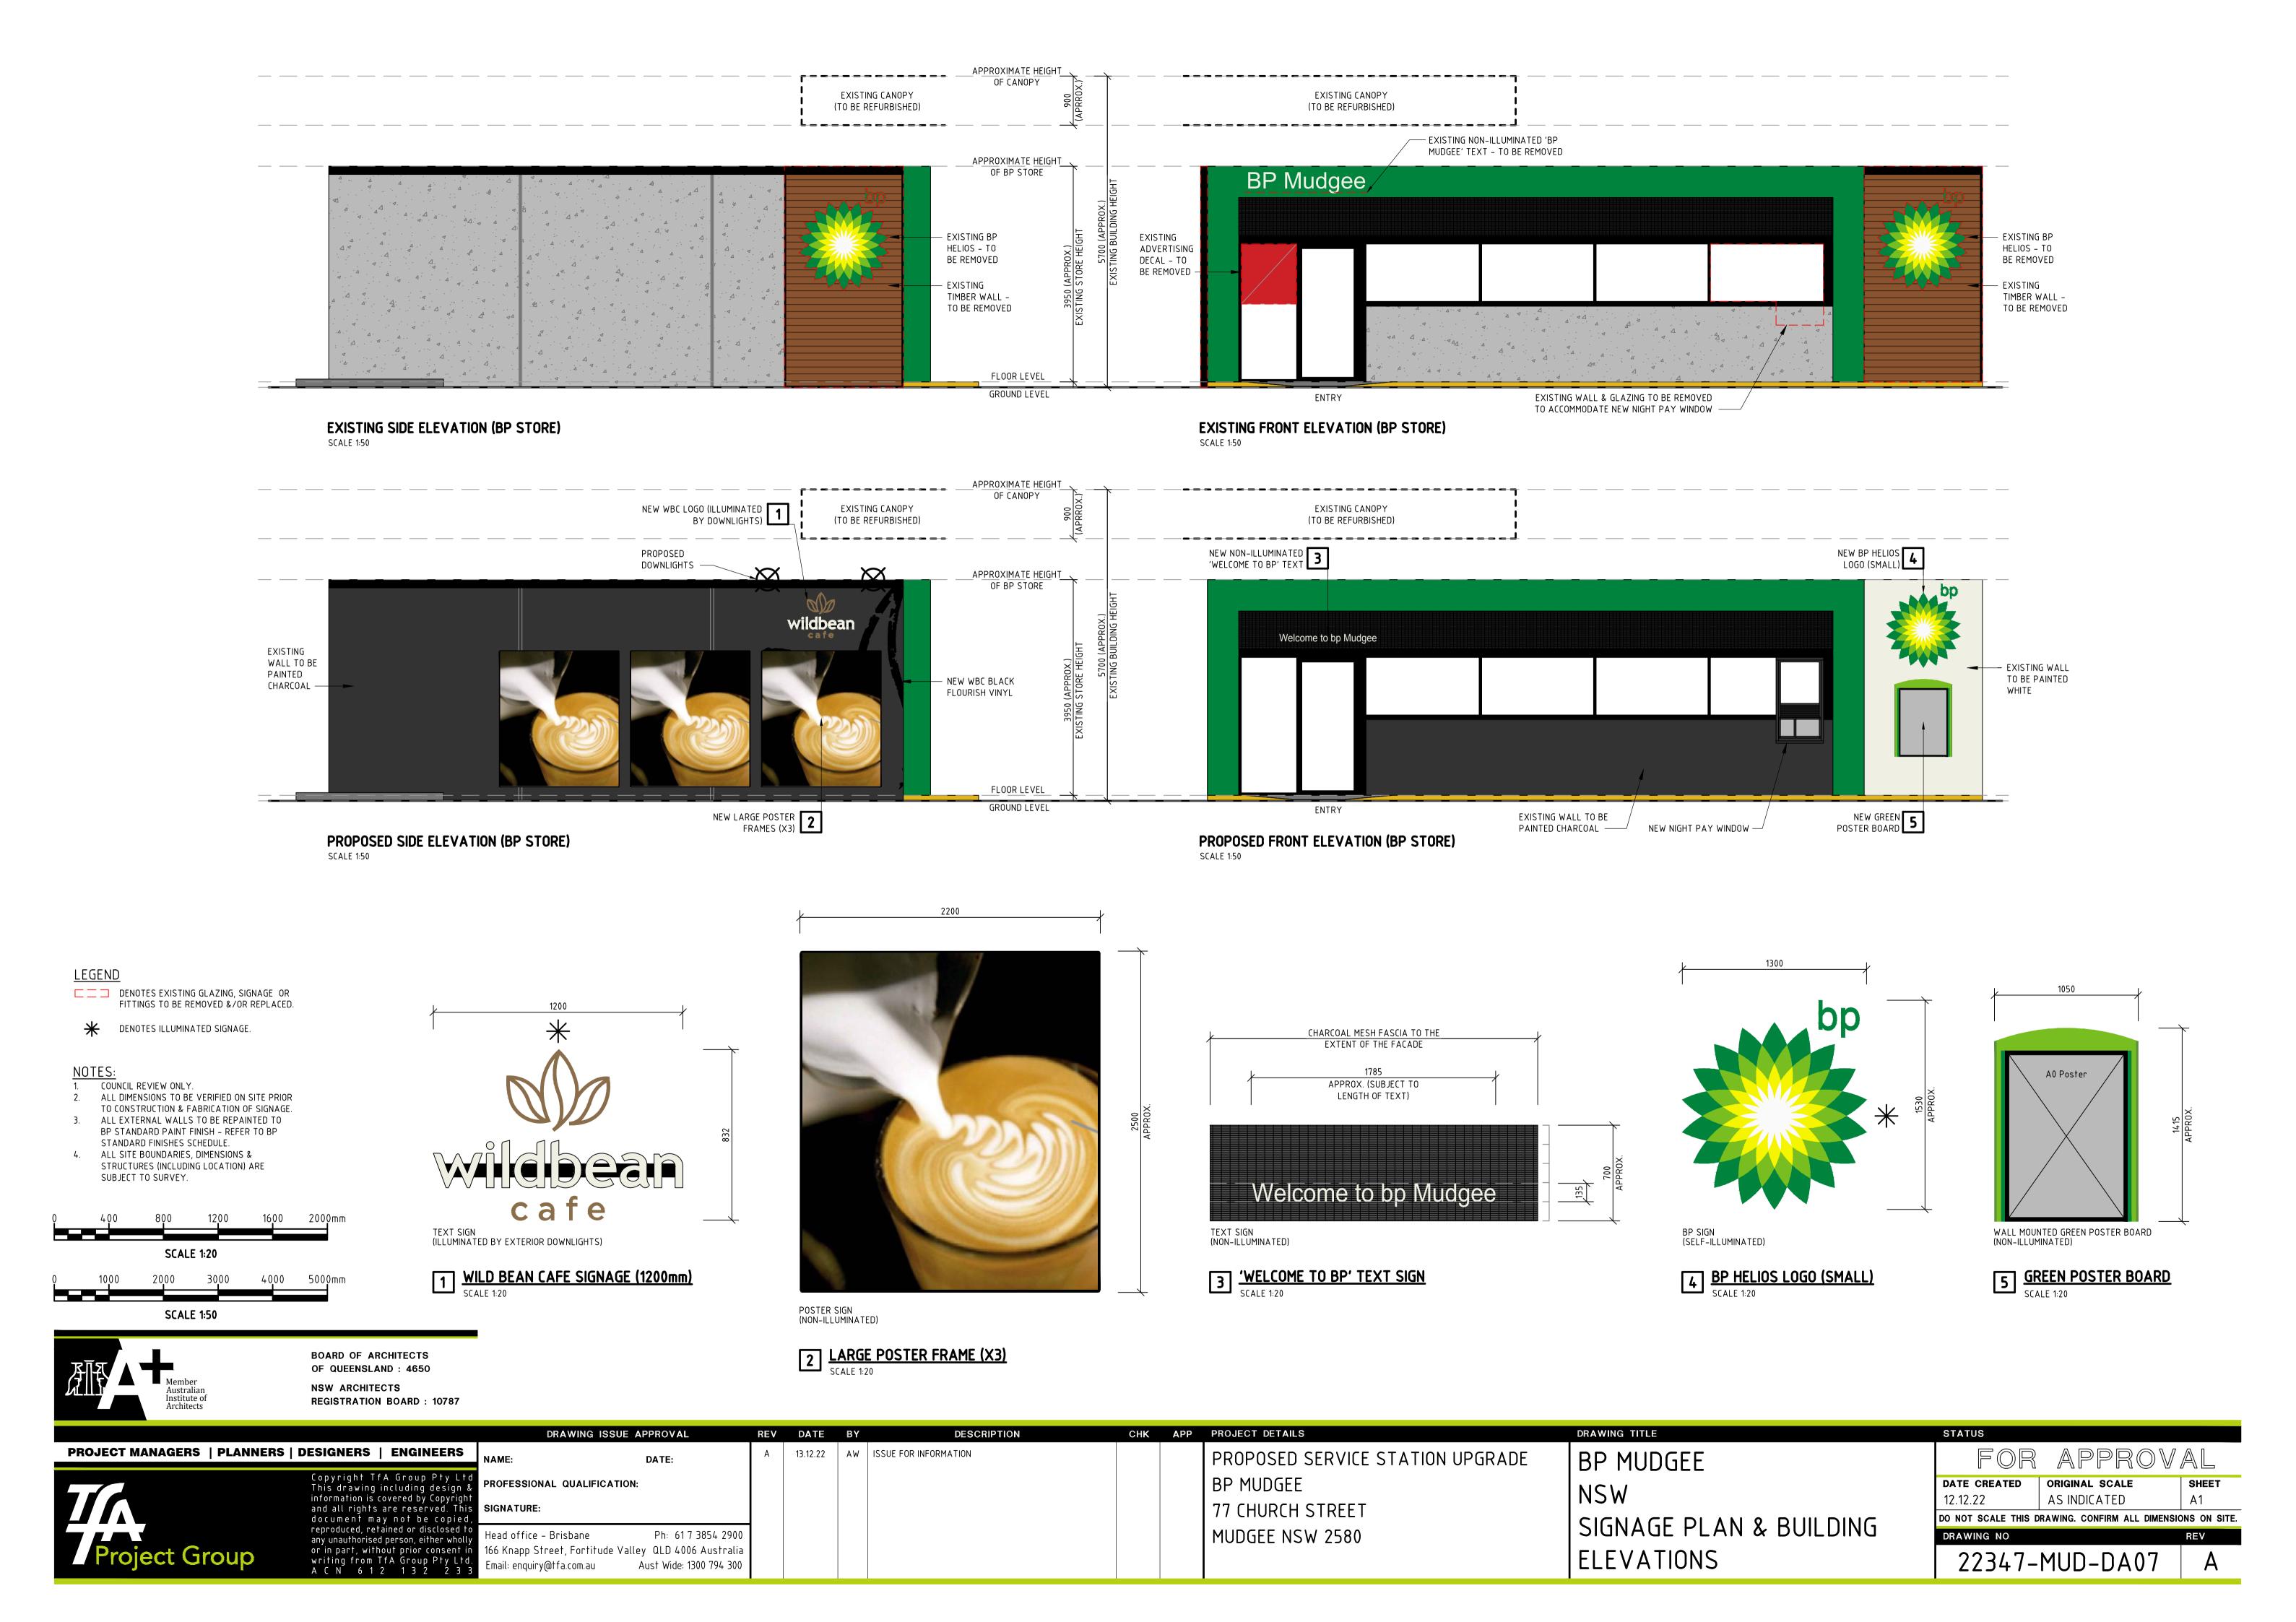

### NOTES:

- DEVELOPMENT APPLICATION ONLY.
   ALL DIMENSIONS TO BE VERIFIED ON SITE PRIOR TO
- CONSTRUCTION & FABRICATION OF SIGNAGE.
- 3. ALL EXTERNAL WALLS TO BE REPAINTED TO BP STANDARD PAINT FINISH REFER TO BP STANDARD FINISHES SCHEDULE.
- 4. ALL WALLS, DIMENSIONS & STRUCTURES (INCLUDING LOCATION) ARE SUBJECT TO SURVEY.