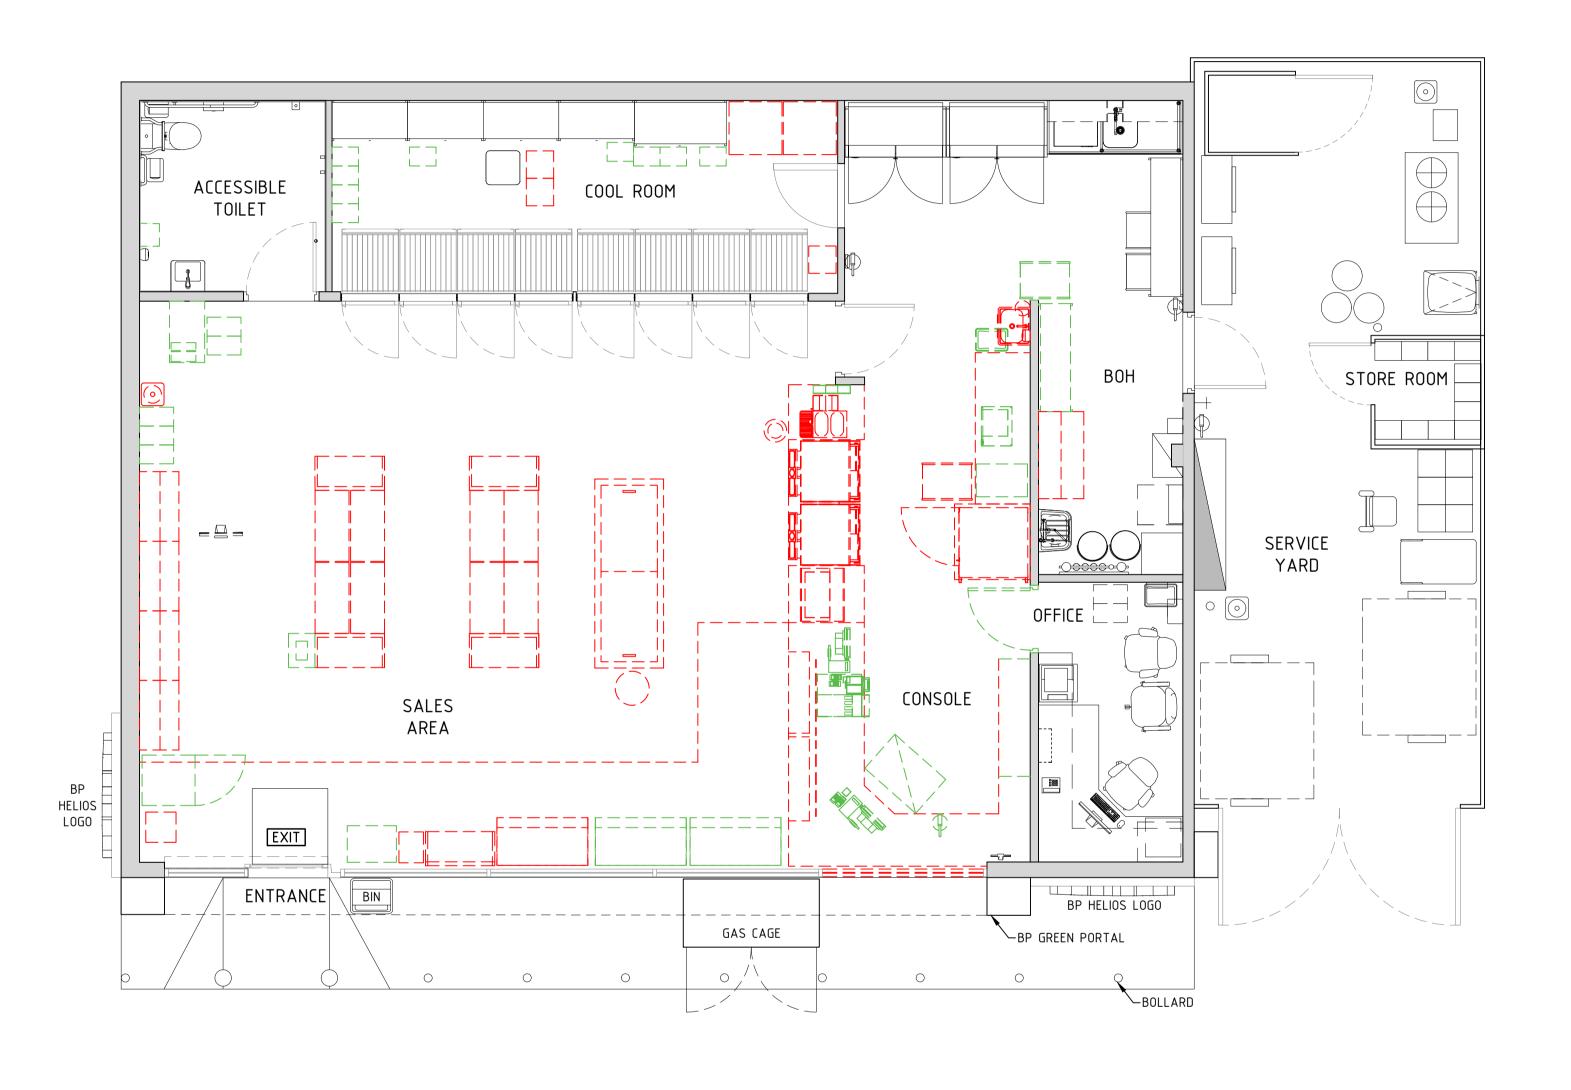

# LEGEND

DENOTES EXISTING WALLS, DOORS, CABINETRY & GLAZING TO BE REMOVED &/OR REPLACED.

\_\_\_\_\_ DENOTES EQUIPMENT OR FURNITURE TO BE RELOCATED.

BOARD OF ARCHITECTS OF QUEENSLAND: 4650

**REGISTRATION BOARD: 10787** 

**NSW ARCHITECTS** 

DENOTES NEW WALLS

DENOTES EQUIPMENT OR FURNITURE (NEW & RELOCATED)

DENOTES FOR EXISTING EQUIPMENT OR FURNITURE

## NOTES:

- COUNCIL REVIEW ONLY. ALL DIMENSIONS TO BE VERIFIED ON SITE PRIOR TO CONSTRUCTION & FABRICATION OF SIGNAGE.
- 3. ALL EXTERNAL WALLS TO BE REPAINTED TO BP STANDARD PAINT FINISH REFER TO BP STANDARD
- FINISHES SCHEDULE.

  4. ALL SITE BOUNDARIES, DIMENSIONS & STRUCTURES (INCLUDING LOCATION) ARE SUBJECT TO SURVEY.

BOARD OF ARCHITECTS OF QUEENSLAND: 4650 **NSW ARCHITECTS** REGISTRATION ROARD : 10787

|           | Architects         | REGISTRATION BOARD: 10787                                                                             |                                                                                                                                                         |     |          |   |                        |           |     |     |                                  |                     |
|-----------|--------------------|-------------------------------------------------------------------------------------------------------|---------------------------------------------------------------------------------------------------------------------------------------------------------|-----|----------|---|------------------------|-----------|-----|-----|----------------------------------|---------------------|
|           |                    |                                                                                                       | DRAWING ISSUE APPROVAL                                                                                                                                  | REV | DATE     | В | BY DE                  | SCRIPTION | СНК | APP | PROJECT DETAILS                  | DRAWING TITLE       |
| PROJECT M | ANAGERS   PLANNERS | DESIGNERS   ENGINEERS                                                                                 | NAME: DATE:                                                                                                                                             | А   | 12.12.22 | A | AW ISSUED FOR INFORMAT | ON        |     |     | PROPOSED SERVICE STATION UPGRADE | BP MUDGEE           |
|           |                    | Copyright TfA Group Pty Ltd<br>This drawing including design &<br>information is covered by Copyright | PROFESSIONAL QUALIFICATION:                                                                                                                             |     |          |   |                        |           |     |     | BP MUDGEE                        | NSW                 |
|           |                    | and all rights are reserved. This document may not be copied,                                         | SIGNATURE:                                                                                                                                              |     |          |   |                        |           |     |     | 77 CHURCH STREET                 |                     |
| Proj      | ect Group          | · - : + :                                                                                             | Head office – Brisbane Ph: 61 7 3854 2900<br>166 Knapp Street, Fortitude Valley QLD 4006 Australia<br>Email: enquiry@tfa.com.au Aust Wide: 1300 794 300 |     |          |   |                        |           |     |     | MUDGEE NSW 2850                  | PROPOSED FLOOR PLAN |