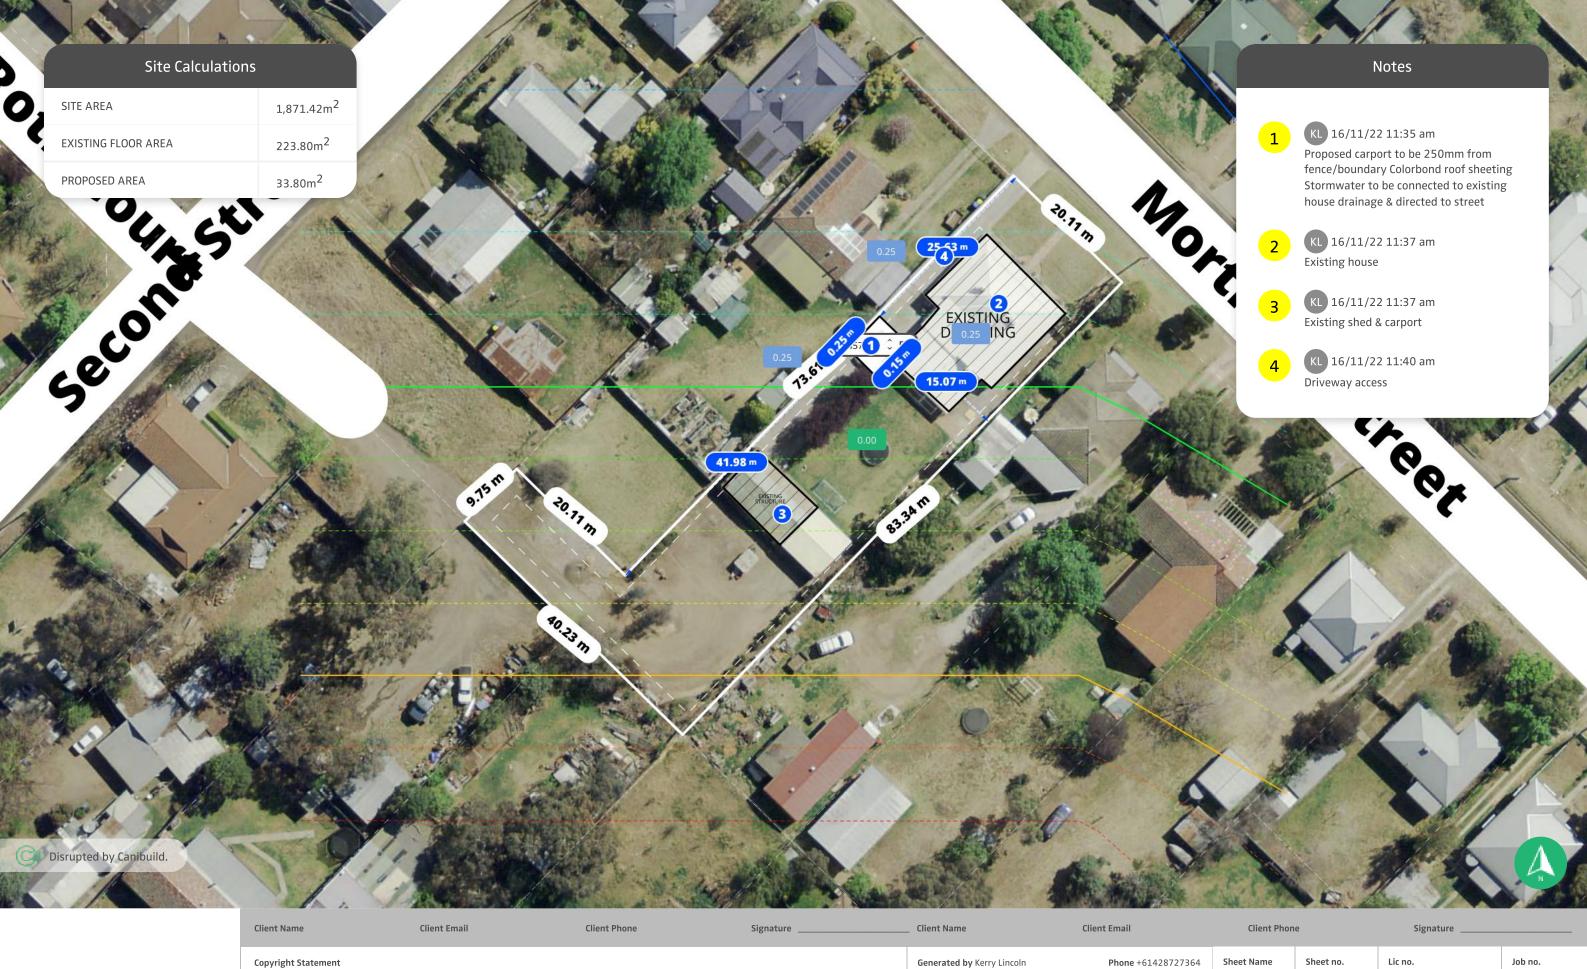

181671C This plan always remains the copyright of designer & shall not be used other than for the project work intended without written authority. No part may be Site Plan produced by any other exclusive right be exercised without permission legal enforcement will be taken on copyright infringement. Design Scale This is not an official document, and may not comply with current laws or industry standards. You should make your own enquiries and seek independent advice 177 Mortimer St, Mudgee, NSW 2850, Australia TMUD223023 Carport 1:500@A3 from relevant industry professionals before acting or relying on the contents of this document. Lot/DP: 1/-/DP783082 Current version date: Version # 1 st version date: ALL DIMENSIONS ARE IN METRES. DO NOT SCALE FROM PLANS. 08/12/2022 16/08/2023

Copyright Statement This plan always remains the copyright of designer & shall not be used other than for the project work intended without written authority. No part may be produced by any other exclusive right be exercised without permission legal enforcement will be taken on copyright infringement.

This is not an official document, and may not comply with current laws or industry standards. You should make your own enquiries and seek independent advice from relevant industry professionals before acting or relying on the contents of this document.

| ALL DIMENSIONS ARE IN METRES. DO NOT SCALE FROM PLANS. |
|--------------------------------------------------------|

| Generated by Kerry Lincoln | Phone +6142872 |
|----------------------------|----------------|
|                            |                |

727364 Site Plan

Sheet no. **Sheet Name** 

Lic no. 181671C

**Property Details** 

177 Mortimer St, Mudgee, NSW 2850, Australia Lot/DP: 1/-/DP783082

Design TMUD223023 Carport

1:200 @A3

Current version date: 1 st version date: 16/08/2023

Version # 08/12/2022

Job no.

Scale

| copyright statement                                                                                                                                                                                                                                                                        | Generated by Kerry Lincoln                                                        | FIIUIIE +01420727304 | Sileet Name                      | Sileet iio. | Lic iio.                         | 300 110.          |
|--------------------------------------------------------------------------------------------------------------------------------------------------------------------------------------------------------------------------------------------------------------------------------------------|-----------------------------------------------------------------------------------|----------------------|----------------------------------|-------------|----------------------------------|-------------------|
| This plan always remains the copyright of designer & shall not be used other than for the project work intended without written authority. No part may be produced by any other exclusive right be exercised without permission legal enforcement will be taken on copyright infringement. |                                                                                   |                      | Site Plan                        | 3           | 181671C                          |                   |
| <b>Disclaimer</b> This is not an official document, and may not comply with current laws or industry standards. You should make your own enquiries and seek independent advice from relevant industry professionals before acting or relying on the contents of this document.             | Property Details<br>177 Mortimer St, Mudgee, NSW 2850, Au<br>Lot/DP: 1/-/DP783082 | ustralia             | Design<br>TMUD223023 Carport     |             |                                  | Scale<br>1:100@A3 |
| ALL DIMENSIONS ARE IN METRES. DO NOT SCALE FROM PLANS.                                                                                                                                                                                                                                     |                                                                                   |                      | 1 st version date:<br>16/08/2023 |             | Current version date: 08/12/2022 | Version #         |