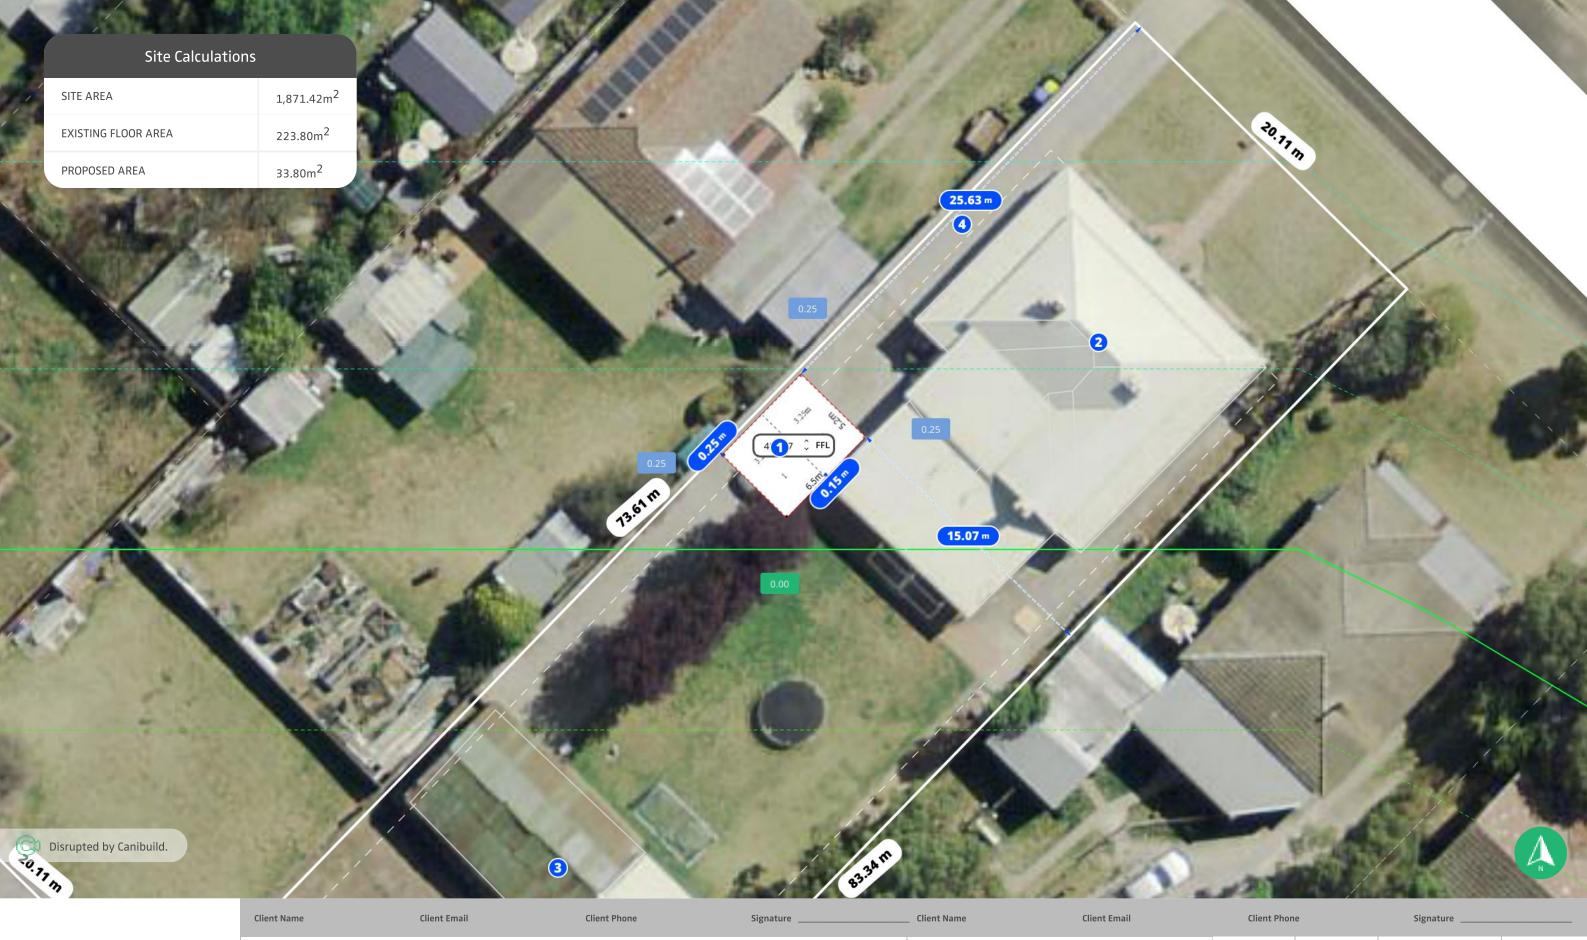

181671C This plan always remains the copyright of designer & shall not be used other than for the project work intended without written authority. No part may be Site Plan produced by any other exclusive right be exercised without permission legal enforcement will be taken on copyright infringement. Design Scale This is not an official document, and may not comply with current laws or industry standards. You should make your own enquiries and seek independent advice 177 Mortimer St, Mudgee, NSW 2850, Australia TMUD223023 Carport 1:500@A3 from relevant industry professionals before acting or relying on the contents of this document. Lot/DP: 1/-/DP783082 Current version date: Version # 1 st version date: ALL DIMENSIONS ARE IN METRES. DO NOT SCALE FROM PLANS. 08/12/2022 16/08/2023

727364 Site Plan

Sheet no. **Sheet Name** 

Lic no. 181671C

**Property Details** 

177 Mortimer St, Mudgee, NSW 2850, Australia Lot/DP: 1/-/DP783082

Design TMUD223023 Carport

1:200 @A3

Current version date: 1 st version date: 16/08/2023

Version # 08/12/2022

Job no.

Scale

| copyright statement                                                                                                                                                                                                                                                                        | Generated by Kerry Lincoln                                                        | FIIUIIE +01420727304 | Sileet Name                      | Sileet iio. | Lic iio.                         | 300 110.          |
|--------------------------------------------------------------------------------------------------------------------------------------------------------------------------------------------------------------------------------------------------------------------------------------------|-----------------------------------------------------------------------------------|----------------------|----------------------------------|-------------|----------------------------------|-------------------|
| This plan always remains the copyright of designer & shall not be used other than for the project work intended without written authority. No part may be produced by any other exclusive right be exercised without permission legal enforcement will be taken on copyright infringement. |                                                                                   |                      | Site Plan                        | 3           | 181671C                          |                   |
| <b>Disclaimer</b> This is not an official document, and may not comply with current laws or industry standards. You should make your own enquiries and seek independent advice from relevant industry professionals before acting or relying on the contents of this document.             | Property Details<br>177 Mortimer St, Mudgee, NSW 2850, Au<br>Lot/DP: 1/-/DP783082 | ustralia             | Design<br>TMUD223023 Carport     |             |                                  | Scale<br>1:100@A3 |
| ALL DIMENSIONS ARE IN METRES. DO NOT SCALE FROM PLANS.                                                                                                                                                                                                                                     |                                                                                   |                      | 1 st version date:<br>16/08/2023 |             | Current version date: 08/12/2022 | Version #         |