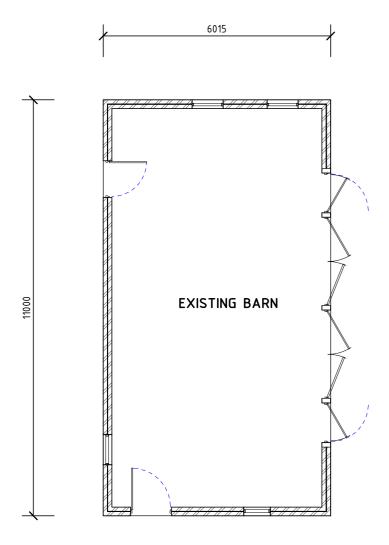

# **01** | EXISTING FLOOR LAYOUT SCALE: 1:100 (A3) 0 1000 2000

# EXISTING FLOOR LAYOUT

| Re | v Date   | Amendment                         |
|----|----------|-----------------------------------|
| С  | 26/02/20 | ISSUED FOR QUOTING<br>PURPOSES    |
| D  | 3/03/20  | RE-ISSUED FOR QUOTING<br>PURPOSES |
| Е  | 16/07/20 | RE-ISSUED FOR QUOTING<br>PURPOSES |
| F  | 24/07/20 | RE-ISSUED FOR QUOTING<br>PURPOSES |
| C  | 4/11/22  | ISSUED FOR REVIEW                 |