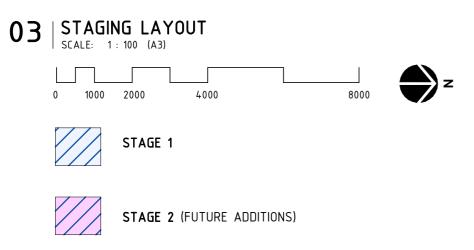

# STAGING LAYOUT

| Rev | Date     | Amendment                      |
|-----|----------|--------------------------------|
| С   | 26/02/20 | ISSUED FOR QUOTING<br>PURPOSES |
| D   | 3/03/20  | RE-ISSUED FOR QUOTING PURPOSES |
| Е   | 16/07/20 | RE-ISSUED FOR QUOTING PURPOSES |
| F   | 24/07/20 | RE-ISSUED FOR QUOTING PURPOSES |
| G   | 4/11/22  | ISSUED FOR REVIEW              |