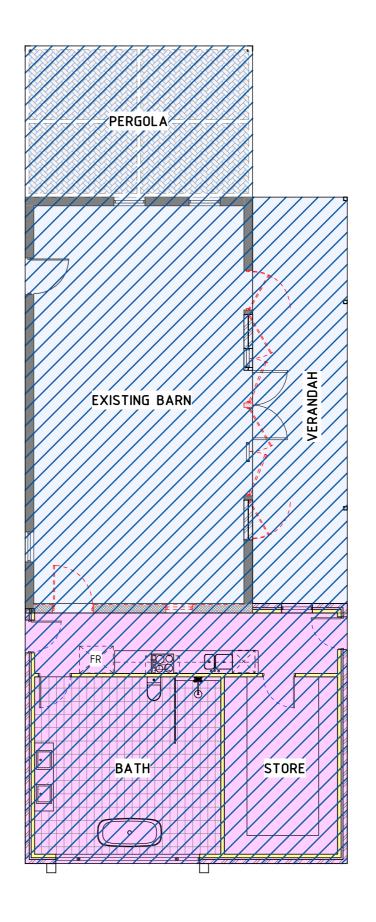

### FLOOR AREAS

PERGOLA 24 m<sup>2</sup>
EXISTING BARN 66 m<sup>2</sup>
BARN VERANDAH 28 m<sup>2</sup>
BARN EXTENSION 56 m<sup>2</sup>

TOTAL 174 m<sup>2</sup>