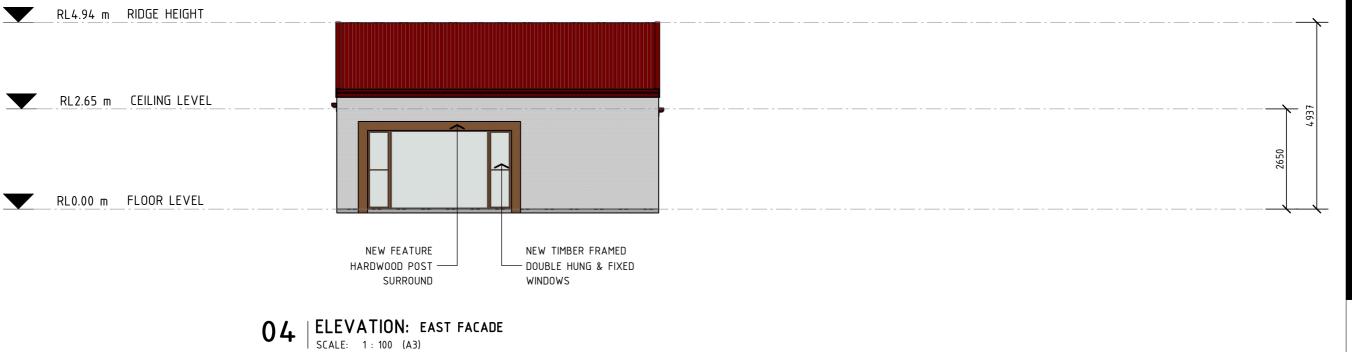

Job Number

Revision

1140 - A04

G

**ISSUED FOR REVIEW** 

Sheet **04** of **06** 

8000

 $05 \mid {\substack{\mathsf{ELEVATION: south facade}\\\mathsf{SCALE: } \ 1: 100 \ (\mathsf{A3})}}$ 

1000 2000

4000

ALL DIMENSIONS ARE IN MILLIMETRES.

DO NOT SCALE.

DIMENSIONS TO BE CHECKED ON SITE BEFORE

COMMENCEMENT OF WORK.

CHRISTOPHER CLEGG

PROPOSED WORKS AT 1719 HILL END ROAD, GRATTAI

Drawing Title:

**ELEVATIONS 1/2** 