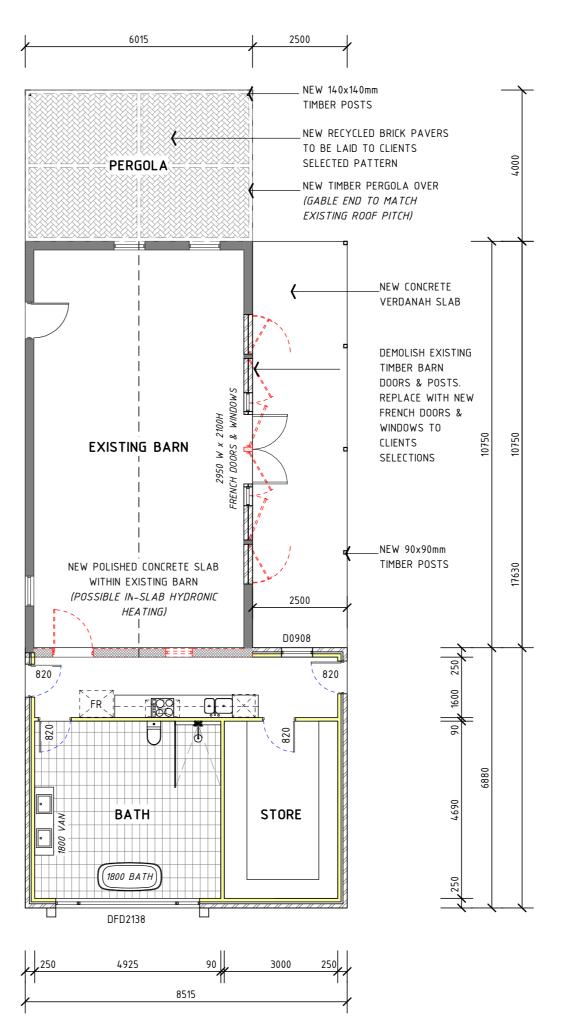

# 02 PROPOSED FLOOR LAYOUT

### FLOOR AREAS

PERGOLA 24 m<sup>2</sup>
EXISTING BARN 66 m<sup>2</sup>
BARN VERANDAH 28 m<sup>2</sup>
BARN EXTENSION 56 m<sup>2</sup>

TOTAL 174 m<sup>2</sup>

# PROPOSED FLOOR LAYOUT

| Rev | Date     | Amendment                         |
|-----|----------|-----------------------------------|
| С   | 26/02/20 | ISSUED FOR QUOTING<br>PURPOSES    |
| D   | 3/03/20  | RE-ISSUED FOR QUOTING<br>PURPOSES |
| Е   | 16/07/20 | RE-ISSUED FOR QUOTING<br>PURPOSES |
| F   | 24/07/20 | RE-ISSUED FOR QUOTING<br>PURPOSES |
| G   | 4/11/22  | ISSUED FOR REVIEW                 |