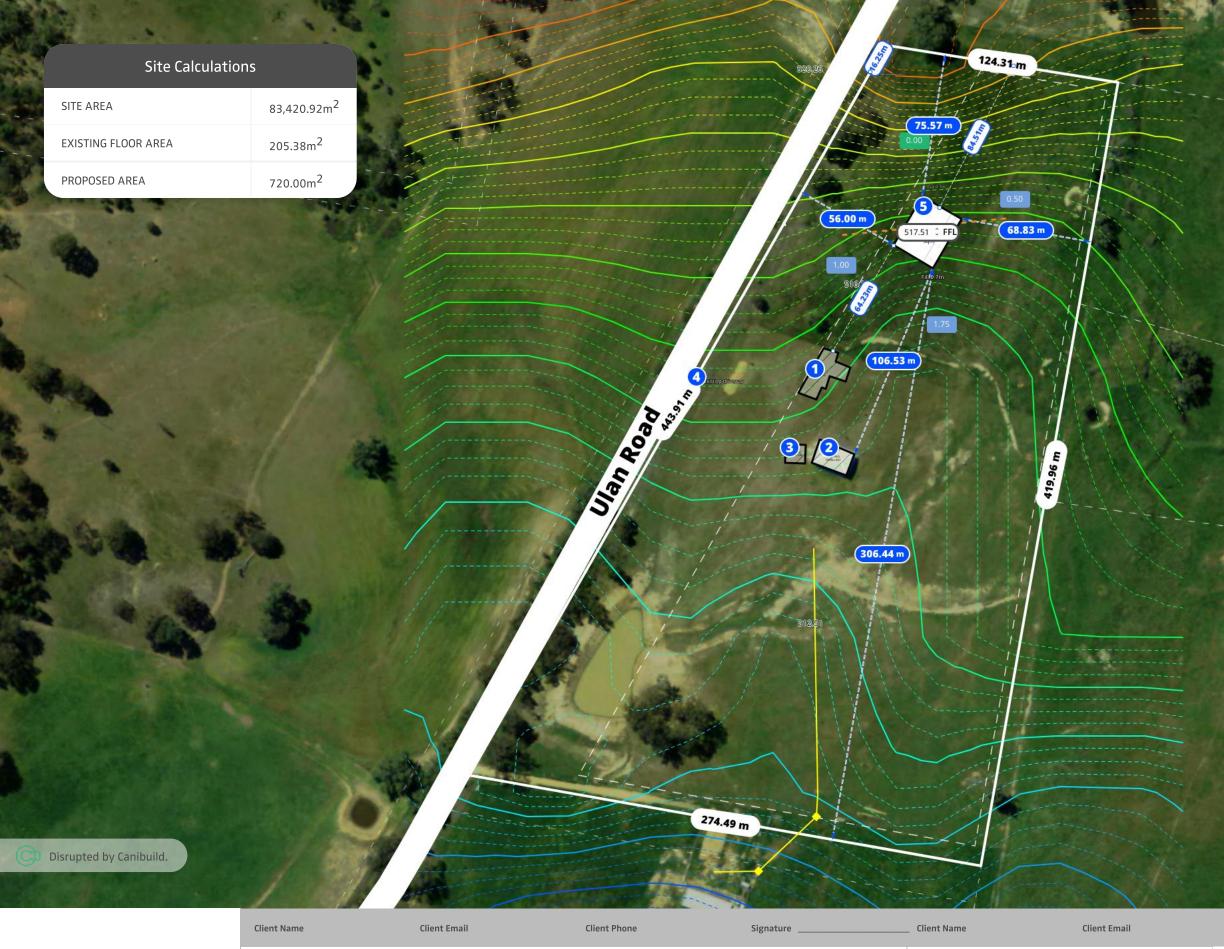

# Notes

KL 30/11/22 3:46 pm Existing house

KL 30/11/22 3:48 pm Existing shed

KL 30/11/22 3:53 pm Existing water tank

KL 30/11/22 4:36 pm Existing gateway / driveway to house

KL 12/12/22 7:35 am Proposed shed. Stormwater to be connected to proposed tank with o/flow to rubble drain. Colorbond "Ironstone" roof & walls

Signature

| Sheet Name<br>Site Plan                     | Sheet no.<br>1 | Lic no.<br>181671C                  | Job no.                   |
|---------------------------------------------|----------------|-------------------------------------|---------------------------|
| Design<br>Thompson TMUD223024               |                |                                     | <b>Scale</b><br>1:2000@A3 |
| 1 <sup>st</sup> version date:<br>01/09/2023 |                | Current version date:<br>12/12/2022 | Version #<br>3            |

# Phone +61428727364

Property Details 1046 Ulan Rd, Budgee Budgee, NSW 2850, Australia Lot/DP: 267/-/DP755429

ALL DIMENSIONS ARE IN METRES. DO NOT SCALE FROM PLANS.