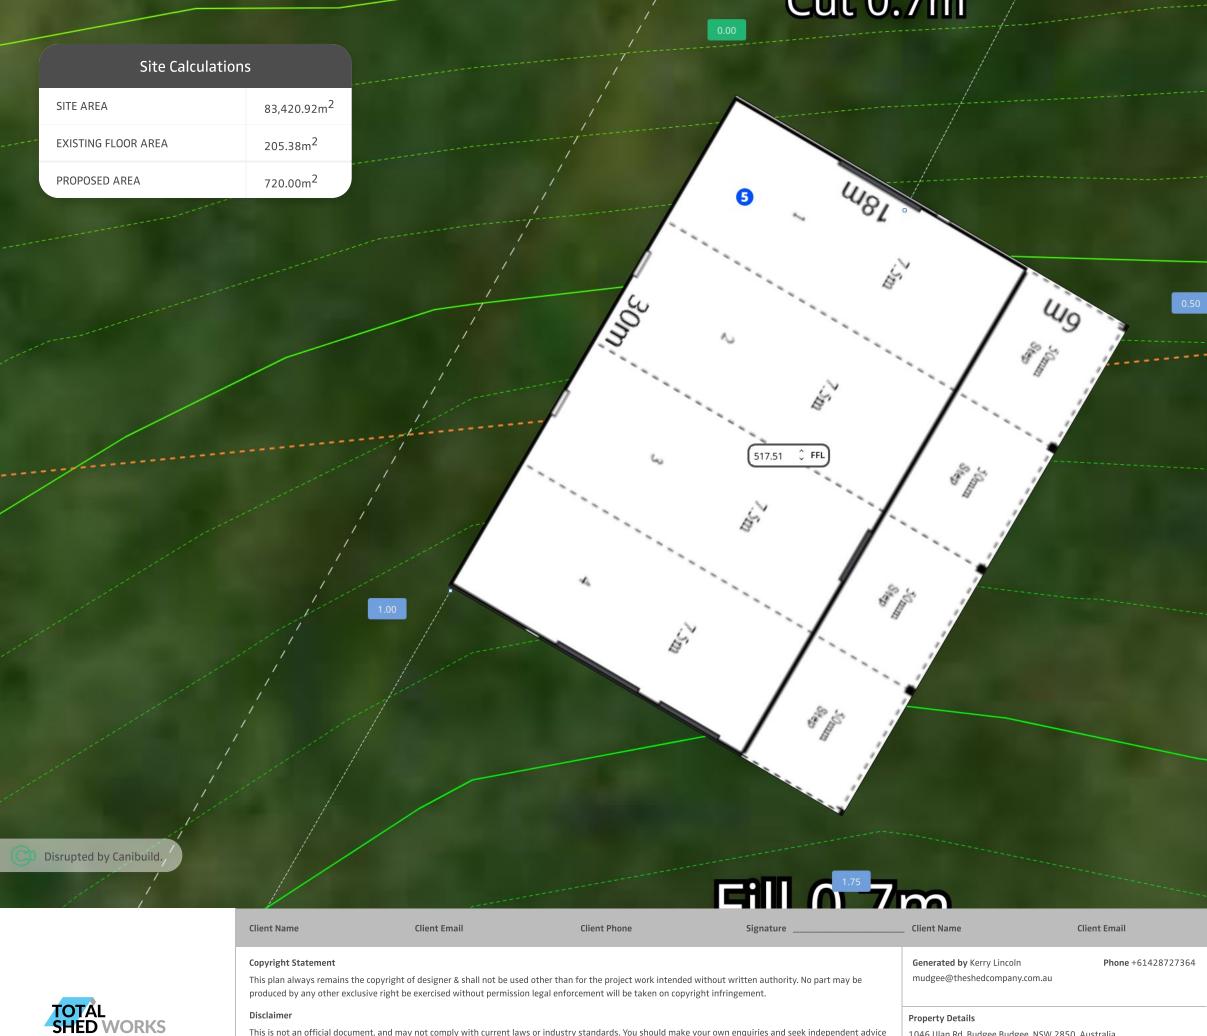

# Notes

KL 30/11/22 3:46 pm Existing house

KL 30/11/22 3:48 pm Existing shed

KL 30/11/22 3:53 pm Existing water tank

KL 30/11/22 4:36 pm Existing gateway / driveway to house

KL 12/12/22 7:35 am Proposed shed. Stormwater to be connected to proposed tank with o/flow to rubble drain. Colorbond "Ironstone" roof & walls

1046 Ulan Rd, Budgee Budgee, NSW 2850, Australia Lot/DP: 267/-/DP755429

ALL DIMENSIONS ARE IN METRES. DO NOT SCALE FROM PLANS.

| Client Phone |                                             | e              | Signature                           |                    |
|--------------|---------------------------------------------|----------------|-------------------------------------|--------------------|
|              | Sheet Name<br>Site Plan                     | Sheet no.<br>2 | Lic no.<br>181671C                  | Job no.            |
|              | Design<br>Thompson TMUD223024               |                |                                     | Scale<br>1:200 @A3 |
|              | 1 <sup>st</sup> version date:<br>01/09/2023 |                | Current version date:<br>12/12/2022 | Version #<br>3     |

### Property Details

1046 Ulan Rd, Budgee Budgee, NSW 2850, Australia Lot/DP: 267/-/DP755429

ALL DIMENSIONS ARE IN METRES. DO NOT SCALE FROM PLANS.

0.50

419

States

Signal Signal

| Client Phone |                                             | Signature      |                                     |                   |
|--------------|---------------------------------------------|----------------|-------------------------------------|-------------------|
|              | Sheet Name<br>Site Plan                     | Sheet no.<br>3 | Lic no.<br>181671C                  | Job no.           |
|              | <b>Design</b><br>Thompson TMUD223024        |                |                                     | Scale<br>1:200@A3 |
|              | 1 <sup>st</sup> version date:<br>01/09/2023 |                | Current version date:<br>12/12/2022 | Version #<br>3    |