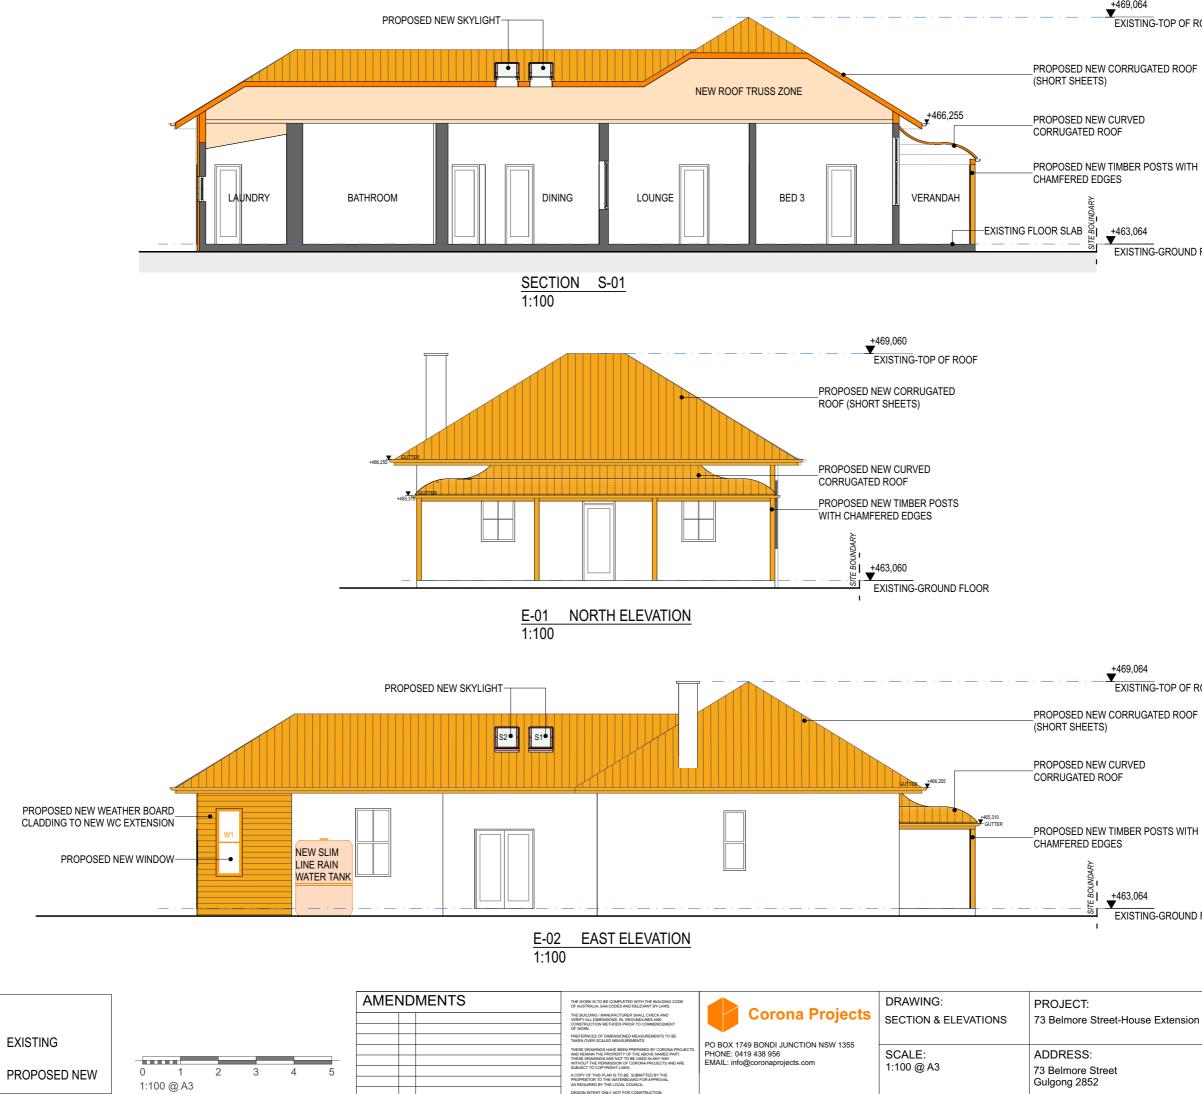

PROPOSED NEW TIMBER POSTS WITH CHAMFERED EDGES

+463,064

EXISTING-GROUND FLOOR

PROPOSED NEW CURVED CORRUGATED ROOF

BOUND

(SHORT SHEETS)

PROPOSED NEW CORRUGATED ROOF

+469,064 EXISTING-TOP OF ROOF

+463,064 **V** EXISTING-GROUND FLOOR

PROPOSED NEW CURVED CORRUGATED ROOF

PROPOSED NEW CORRUGATED ROOF (SHORT SHEETS)

EXISTING-TOP OF ROOF

+469,064

E-03 SOUTH ELEVATION 1:100

| PROJECT:                          | SHEET No: |  |
|-----------------------------------|-----------|--|
| 73 Belmore Street-House Extension | 05        |  |
|                                   |           |  |
| ADDRESS:                          | DATE:     |  |
| 73 Belmore Street<br>Gulgong 2852 | NOV. 2022 |  |