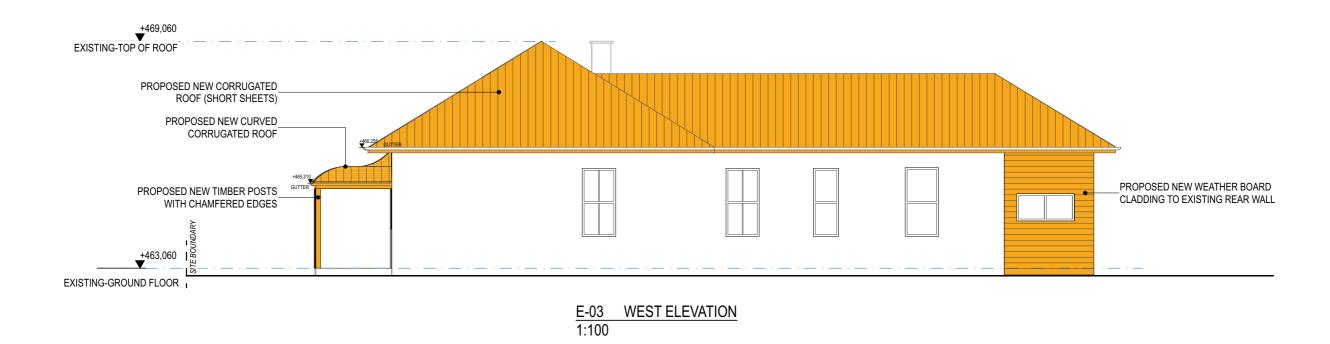

PROPOSED NEW TIMBER POSTS WITH CHAMFERED EDGES

+463,064

EXISTING-GROUND FLOOR

PROPOSED NEW CURVED CORRUGATED ROOF

BOUND

(SHORT SHEETS)

PROPOSED NEW CORRUGATED ROOF

+469,064 EXISTING-TOP OF ROOF

+463,064 **V** EXISTING-GROUND FLOOR

PROPOSED NEW CURVED CORRUGATED ROOF

PROPOSED NEW CORRUGATED ROOF (SHORT SHEETS)

EXISTING-TOP OF ROOF

+469,064

E-03 SOUTH ELEVATION 1:100

| PROJECT:                          | SHEET No: |  |
|-----------------------------------|-----------|--|
| 73 Belmore Street-House Extension | 05        |  |
|                                   |           |  |
| ADDRESS:                          | DATE:     |  |
| 73 Belmore Street<br>Gulgong 2852 | NOV. 2022 |  |