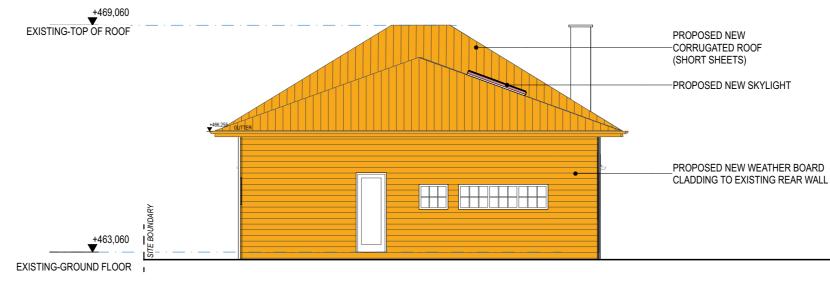

+463,064 **V** EXISTING-GROUND FLOOR

PROPOSED NEW CURVED CORRUGATED ROOF

PROPOSED NEW CORRUGATED ROOF (SHORT SHEETS)

EXISTING-TOP OF ROOF

+469,064

E-03 SOUTH ELEVATION 1:100

| PROJECT:                          | SHEET No: |  |
|-----------------------------------|-----------|--|
| 73 Belmore Street-House Extension | 05        |  |
|                                   |           |  |
| ADDRESS:                          | DATE:     |  |
| 73 Belmore Street<br>Gulgong 2852 | NOV. 2022 |  |