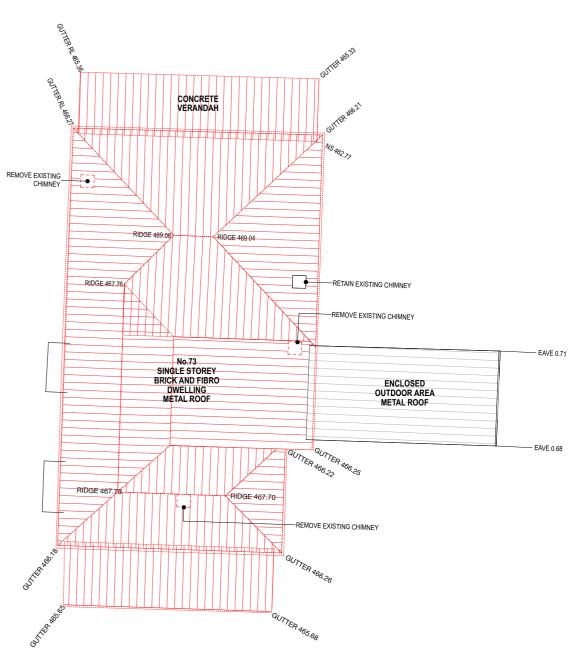

## **DEMOLITION PLAN - ROOF**

| PROJECT:<br>73 Belmore Street-House Extension | SHEET No:<br>02    | N |
|-----------------------------------------------|--------------------|---|
| ADDRESS:<br>73 Belmore Street<br>Gulgong 2852 | DATE:<br>NOV. 2022 |   |