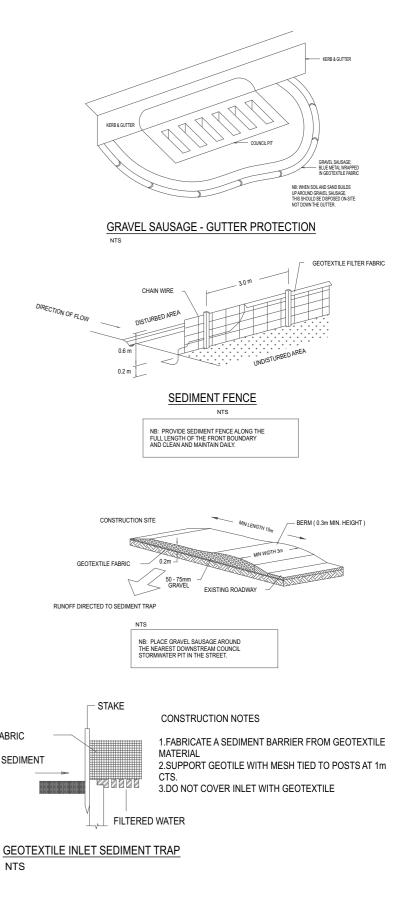

## **EROSION & SEDIMENT CONTROL DETAILS - NTS**

| PROJECT:<br>73 Belmore Street-House Extension | SHEET No:<br>01 | Ν         |
|-----------------------------------------------|-----------------|-----------|
|                                               |                 | $\square$ |
| ADDRESS:                                      | DATE:           |           |
| 73 Belmore Street<br>Gulgong 2852             | NOV. 2022       | )         |