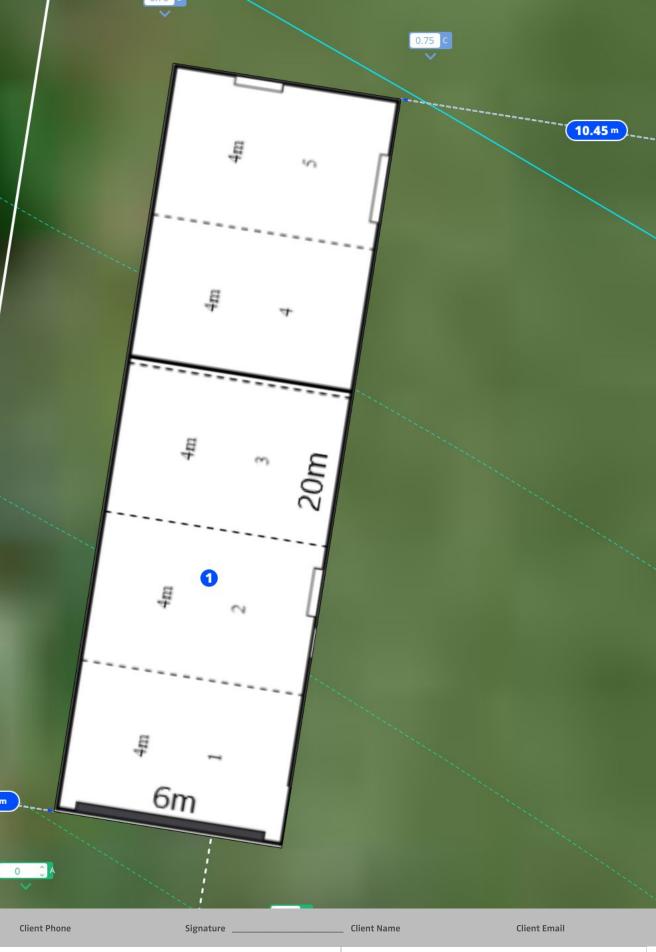

#### KL 1/11/22 11:28 am

Proposed SHED 6m x 20m 32m from dwelling. 3.5m off side boundary Adjacent to easement Stormwater to be connected to proposed tank at northern end of shed (rear)

KL 1/11/22 11:29 am Dwelling under construction