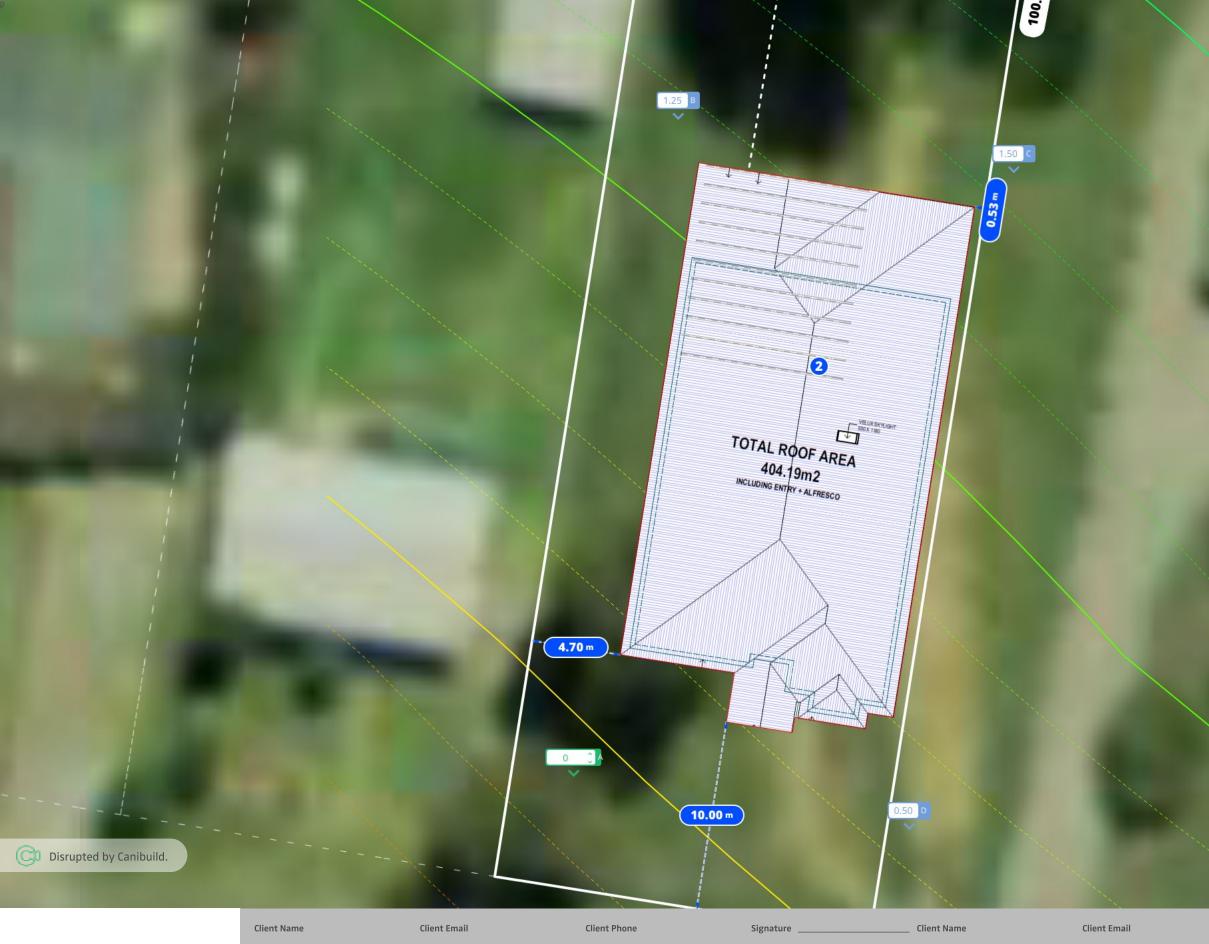

## Site Calculations

| SITE AREA           | 2,025.29m <sup>2</sup> |
|---------------------|------------------------|
| EXISTING FLOOR AREA | 0.00m <sup>2</sup>     |
| PROPOSED AREA       | 524.19m <sup>2</sup>   |

# Site Calculations

| SITE AREA           | 2,025.29m <sup>2</sup> |
|---------------------|------------------------|
| EXISTING FLOOR AREA | 0.00m <sup>2</sup>     |
| PROPOSED AREA       | 524.19m <sup>2</sup>   |