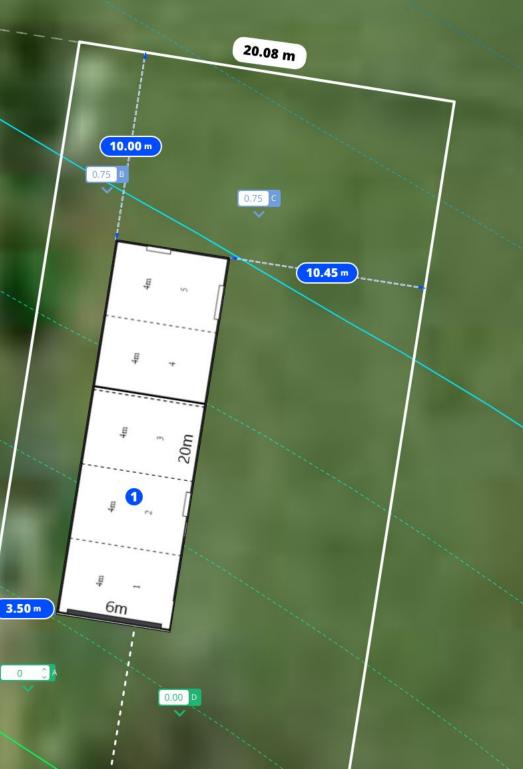

20.08 m 10.00 m 10.45 m 1 3.50 m 0 0.00 100.96 m B2.01m 100.97 m 70.95 m

Disrupted by Canibuild.

TOTAL SHED WORKS

#### KL 1/11/22 11:28 am

Proposed SHED 6m x 20m 32m from dwelling. 3.5m off side boundary Adjacent to easement Stormwater to be connected to proposed tank at northern end of shed (rear)

KL 1/11/22 11:29 am Dwelling under construction

3.50 m