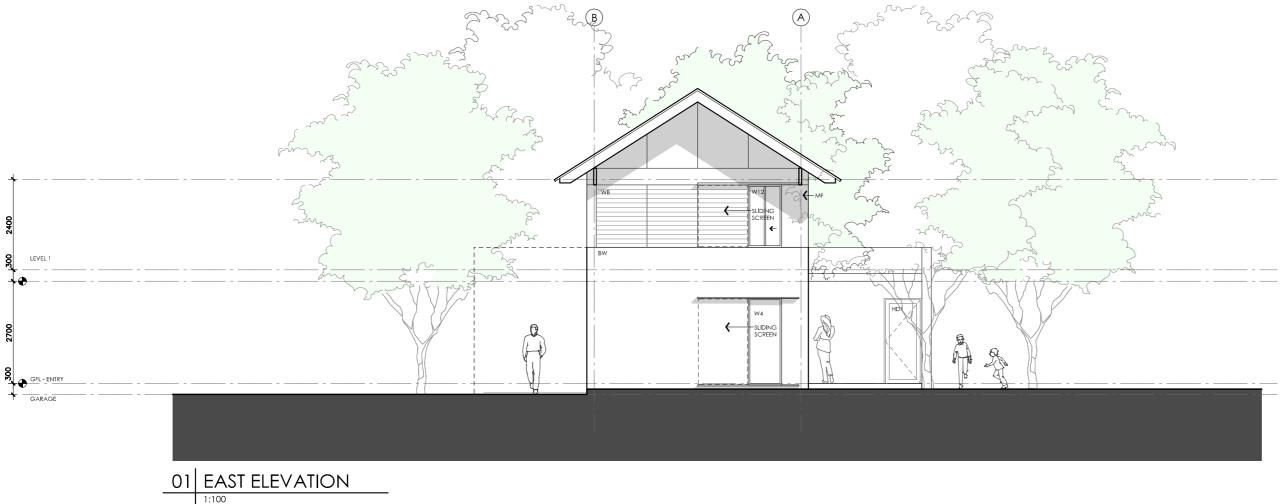

DETAILS Drawing title: Elevation Scale: 1:100 Paper size: A3 Drawing number: 7/12 Date issued: March 2020 Project stage: Preliminary

specifications and rating information.

DETAILS Drawing title: Elevation Scale: 1:100 Paper size: A3 Drawing number: 8/12 Date issued: March 2020 Project stage: Preliminary

| REFERENCE | HEIGHT | WIDTH  | ТҮРЕ                    | NOTES                                                           |
|-----------|--------|--------|-------------------------|-----------------------------------------------------------------|
| D1        | 2250mm | 1000mm | Solid door              | 800mm Eave                                                      |
| D2        | 2250mm | 820mm  | Solid door              |                                                                 |
| D3        | 2250mm | 820mm  | Solid door              |                                                                 |
| W1        | 1050mm | 720mm  | Fixed window            | 800mm Eave                                                      |
| W2        | 1050mm | 1500mm | Fixed / casement window | 600mm Sun hood<br>See elevations for breakdown of opening types |
| W3        | 1050mm | 1500mm | Fixed / casement window | 600mm Eave<br>See elevations for breakdown of opening types     |
| HD1       | 2250mm | 920mm  | Glazed hinged door      | 600mm Eave                                                      |
| SD2       | 2250mm | 2850mm | Glazed sliding door     | 600mm Eave                                                      |
| SD3       | 2250mm | 2850mm | Glazed sliding door     | 600mm Eave                                                      |
| W4        | 2250mm | 880mm  | Fixed window            | External sliding sun screen                                     |
| W5        | 600mm  | 2850mm | Fixed / casement window | See elevations for breakdown of opening types                   |
| W6        | 1650mm | 1500mm | Fixed / casement window | 600mm Eave<br>See elevations for breakdown of opening types     |
| W7        | 1650mm | 1500mm | Fixed / casement window | 600mm Eave<br>See elevations for breakdown of opening types     |
| W8        | 1650mm | 1500mm | Fixed / casement window | 600mm Eave<br>See elevations for breakdown of opening types     |
| W9        | 1650mm | 1500mm | Fixed / casement window | 600mm Eave<br>See elevations for breakdown of opening types     |
| W10       | 1650mm | 1500mm | Fixed / casement window | 600mm Eave<br>See elevations for breakdown of opening types     |
| W11       | 1650mm | 1500mm | Fixed / casement window | 600mm Eave<br>See elevations for breakdown of opening types     |
| W12       | 1650mm | 880mm  | Sliding window          | External sliding sun screen and 600mm Eave                      |
| W13       | 1650mm | 1500mm | Fixed / casement window | 600mm Eave<br>See elevations for breakdown of opening types     |
| W14       | 1650mm | 1500mm | Fixed / casement window | 600mm Eave<br>See elevations for breakdown of opening types     |
| W15       | 1650mm | 1340mm | Sliding window          | External sliding sun screen and 600mm Eave                      |
| W16       | 900mm  | 600mm  | Casement window         | Frosted                                                         |