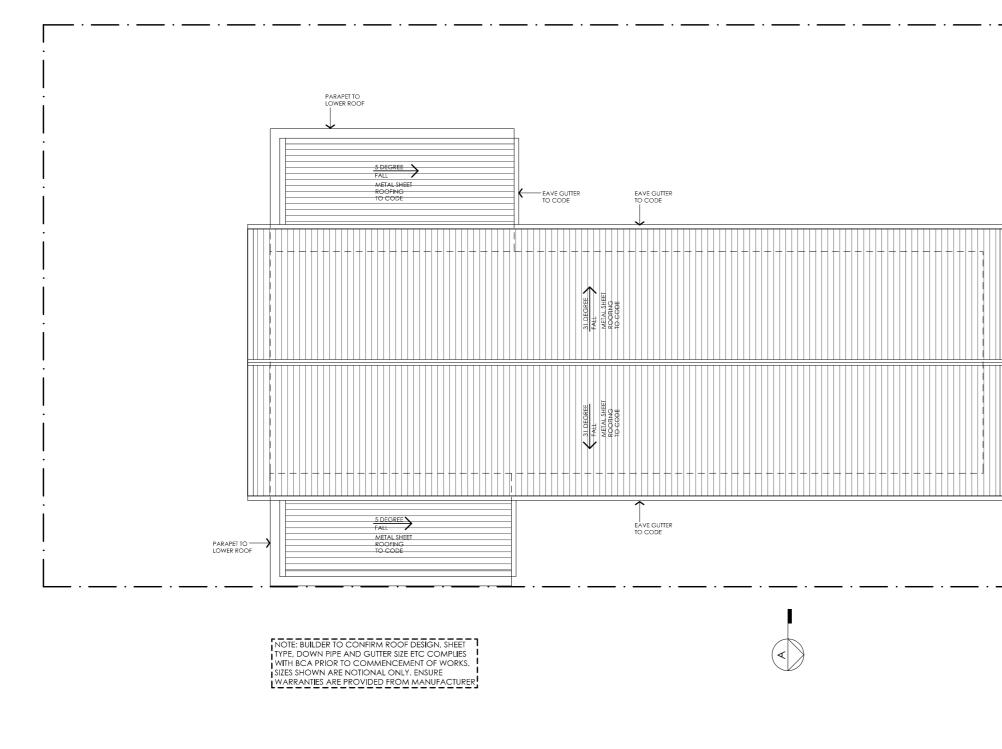

# Drawing title: First Floor Plan

DETAILS Drawing title: Roof Plan Scale: 1:100 Paper size: A3 Drawing number: 4/12 Date issued: March 2020 Project stage: Preliminary

DETAILS Drawing title: Elevation Scale: 1:100 Paper size: A3 Drawing number: 5/12 Date issued: March 2020 Project stage: Preliminary