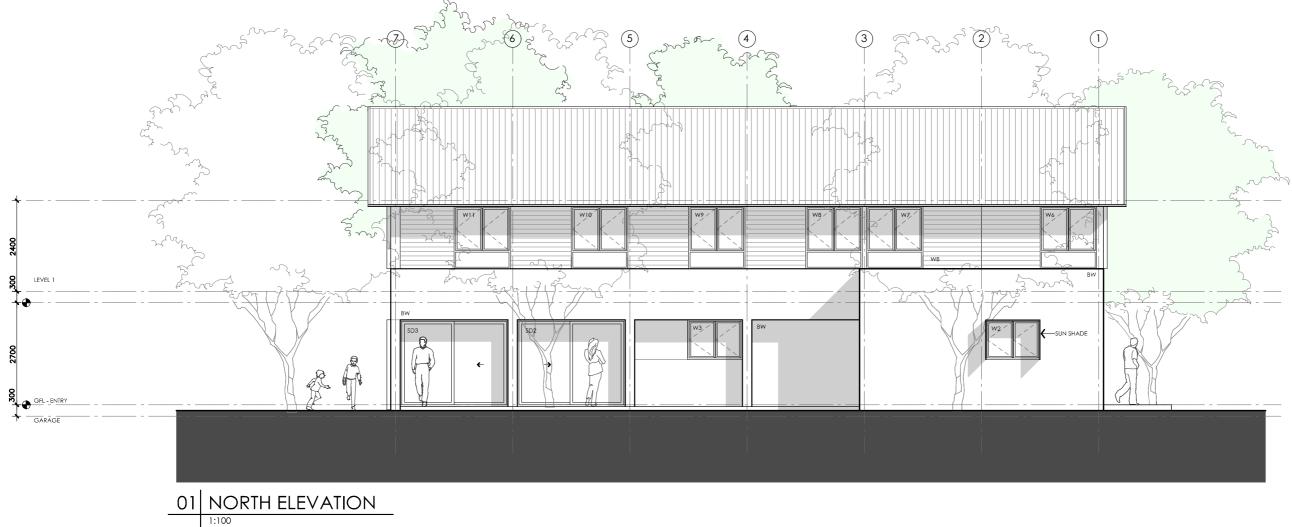

# Drawing title: First Floor Plan

DETAILS Drawing title: Roof Plan Scale: 1:100 Paper size: A3 Drawing number: 4/12 Date issued: March 2020 Project stage: Preliminary

DETAILS Drawing title: Elevation Scale: 1:100 Paper size: A3 Drawing number: 5/12 Date issued: March 2020 Project stage: Preliminary

| REFERENCE | HEIGHT | WIDTH  | ТҮРЕ                    | NOTES                                                           |
|-----------|--------|--------|-------------------------|-----------------------------------------------------------------|
| D1        | 2250mm | 1000mm | Solid door              | 800mm Eave                                                      |
| D2        | 2250mm | 820mm  | Solid door              |                                                                 |
| D3        | 2250mm | 820mm  | Solid door              |                                                                 |
| W1        | 1050mm | 720mm  | Fixed window            | 800mm Eave                                                      |
| W2        | 1050mm | 1500mm | Fixed / casement window | 600mm Sun hood<br>See elevations for breakdown of opening types |
| W3        | 1050mm | 1500mm | Fixed / casement window | 600mm Eave<br>See elevations for breakdown of opening types     |
| HD1       | 2250mm | 920mm  | Glazed hinged door      | 600mm Eave                                                      |
| SD2       | 2250mm | 2850mm | Glazed sliding door     | 600mm Eave                                                      |
| SD3       | 2250mm | 2850mm | Glazed sliding door     | 600mm Eave                                                      |
| W4        | 2250mm | 880mm  | Fixed window            | External sliding sun screen                                     |
| W5        | 600mm  | 2850mm | Fixed / casement window | See elevations for breakdown of opening types                   |
| W6        | 1650mm | 1500mm | Fixed / casement window | 600mm Eave<br>See elevations for breakdown of opening types     |
| W7        | 1650mm | 1500mm | Fixed / casement window | 600mm Eave<br>See elevations for breakdown of opening types     |
| W8        | 1650mm | 1500mm | Fixed / casement window | 600mm Eave<br>See elevations for breakdown of opening types     |
| W9        | 1650mm | 1500mm | Fixed / casement window | 600mm Eave<br>See elevations for breakdown of opening types     |
| W10       | 1650mm | 1500mm | Fixed / casement window | 600mm Eave<br>See elevations for breakdown of opening types     |
| W11       | 1650mm | 1500mm | Fixed / casement window | 600mm Eave<br>See elevations for breakdown of opening types     |
| W12       | 1650mm | 880mm  | Sliding window          | External sliding sun screen and 600mm Eave                      |
| W13       | 1650mm | 1500mm | Fixed / casement window | 600mm Eave<br>See elevations for breakdown of opening types     |
| W14       | 1650mm | 1500mm | Fixed / casement window | 600mm Eave<br>See elevations for breakdown of opening types     |
| W15       | 1650mm | 1340mm | Sliding window          | External sliding sun screen and 600mm Eave                      |
| W16       | 900mm  | 600mm  | Casement window         | Frosted                                                         |