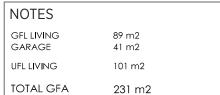

#### KFY

NOTES

GFL LIVING

UFL LIVING

TOTAL GFA

NOTE: GFA CALCULATIONS DO NOT INCLUDE DECKS, TERRACES, COURTYARDS, VERANDAHS, VOIDS, STAIRS & BALCONIES @ UFL. NOTE THAT INTERNAL ROOM DIMENSIONS ARE NOMMAL ONLY AND GENERALLY INCLUDE JOINERY WITHIN THOSE DIMENSIONS.

GARAGE

89 m2

41 m2

101 m2

231 m2

| 1  | ENTRY PORTIC  |
|----|---------------|
| 2  | ENTRY         |
| 3  | LIVING 2      |
| 4  | LAUNDRY       |
| 5  | POWDER ROC    |
| 6  | KITCHEN       |
| 7  | DINING        |
| 8  | LIVING        |
| 9  | GARAGE        |
| 10 | OUTDOOR EN    |
| 11 | DECK          |
| 12 | WATER TANK    |
| 13 | SERVICES ZON  |
| 14 | "STREET COURT |
| 15 | "WINTER AFTER |
| 16 | "REFLECTIVE C |
| 17 | "ENTERTAININC |
|    |               |