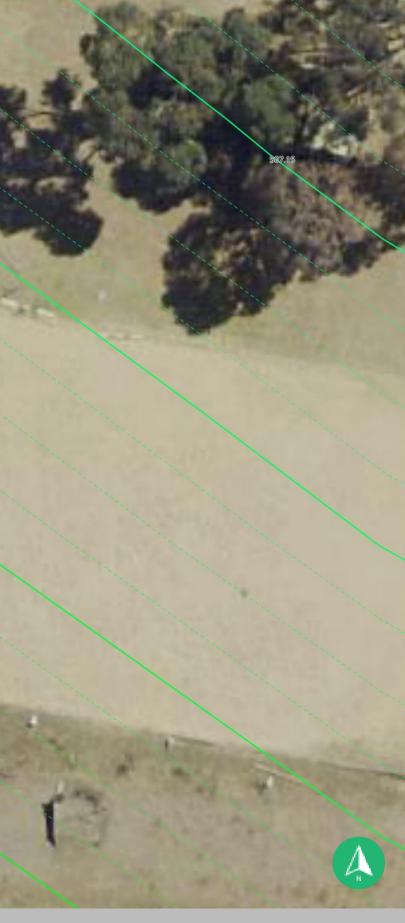

Signature

| Sheet Name<br>Site Plan                     | Sheet no.<br>1 | Lic no.<br>181671C                  | Job no.                     |
|---------------------------------------------|----------------|-------------------------------------|-----------------------------|
| Design<br>Condon TMUD223017 16m x 10m       |                |                                     | <b>Scal</b> e<br>1:2000 @A3 |
| 1 <sup>st</sup> version date:<br>29/08/2022 |                | Current version date:<br>31/10/2022 | Version #<br>4              |

Property Details

Generated by Kerry Lincoln

mudgee@theshedcompany.com.au

57 Rifle Range Rd, Mudgee, NSW 2850, Australia Lot/DP: 1/-/DP1098314

ALL DIMENSIONS ARE IN METRES. DO NOT SCALE FROM PLANS.

**Client Phone** Signature Sheet no. Lic no. Job no. Sheet Name Site Plan 3 181671C Scale Design Condon TMUD223017 16m x 10m 1:100 @A3 Current version date: Version # 1 st version date: 31/10/2022 29/08/2022 4