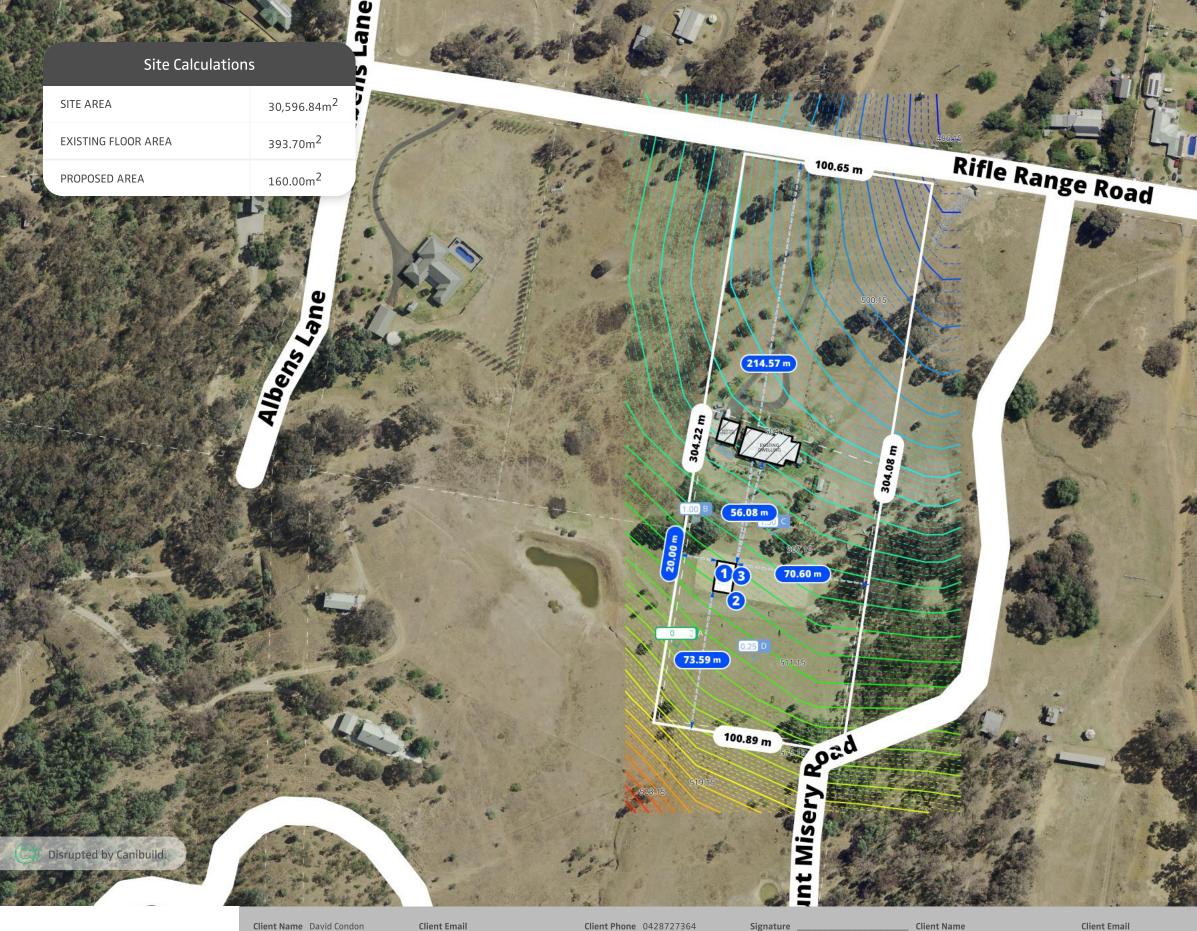

**Property Details** 

mudgee@theshedcompany.com.au

Generated by Kerry Lincoln

57 Rifle Range Rd, Mudgee, NSW 2850, Australia Lot/DP: 1/-/DP1098314

ALL DIMENSIONS ARE IN METRES. DO NOT SCALE FROM PLANS.

# KL 20/10/22 1:18 pm

Proposed shed stormwater to be directed to contour on southern end of shed and directed to natural waterway

7L

KL 31/10/22 3:19 pm Contour bank

Site has previously been levelled and used as horse arena

# Site Calculations

| SITE AREA           | 30,596.84m <sup>2</sup> |
|---------------------|-------------------------|
| EXISTING FLOOR AREA | 393.70m <sup>2</sup>    |
| PROPOSED AREA       | 160.00m <sup>2</sup>    |

Property Details 57 Rifle Range Rd, Mudgee, NSW 2850, Australia

Generated by Kerry Lincoln

Lot/DP: 1/-/DP1098314

mudgee@theshedcompany.com.au

ALL DIMENSIONS ARE IN METRES. DO NOT SCALE FROM PLANS.

**Client Phone** Signature Sheet no. Lic no. Job no. Sheet Name Site Plan 2 181671C Design Scale Condon TMUD223017 16m x 10m 1:2000 @A3 Current version date: Version # 1 st version date: 31/10/2022 29/08/2022 4