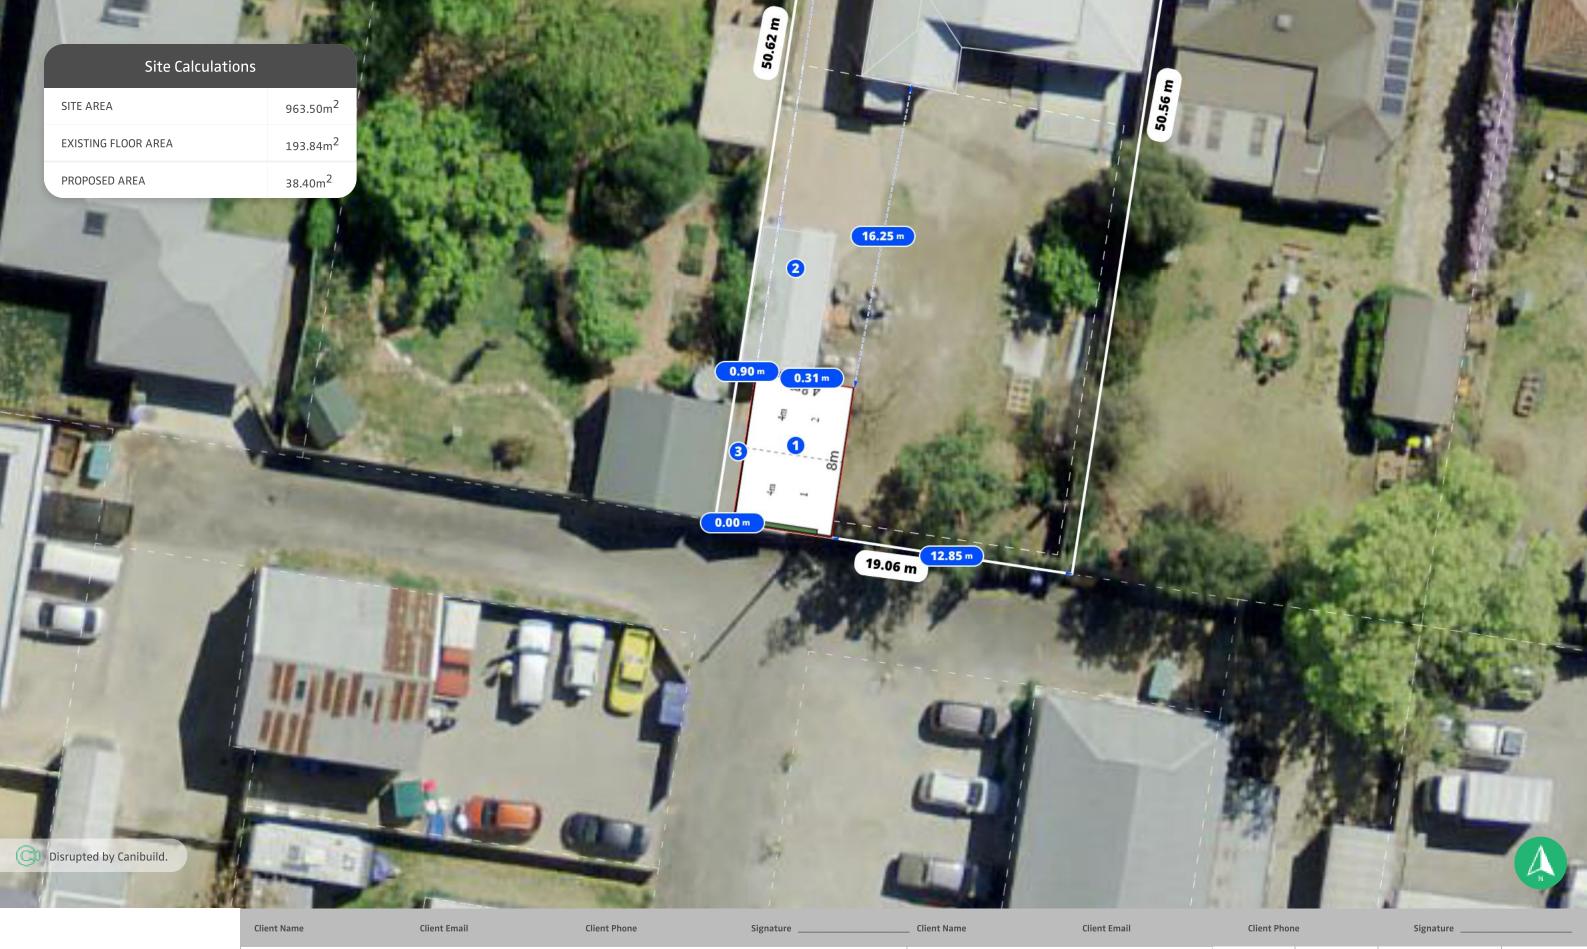

ALL DIMENSIONS ARE IN METRES. DO NOT SCALE FROM PLANS.

Generated by Kerry Lincoln mudgee@theshedcompany.com.au

27 Short St, Mudgee, NSW 2850, Australia

**Property Details** 

Lot/DP: 1/-/DP137519

Phone +61428727364

**Sheet Name** Site Plan

Sheet no.

Lic no.

Job no. 431751 181671C

Design Guest 8m x 4.8m

Scale 1:500 @A3

1 st version date: 06/07/2023

Current version date: Version # 17/10/2022