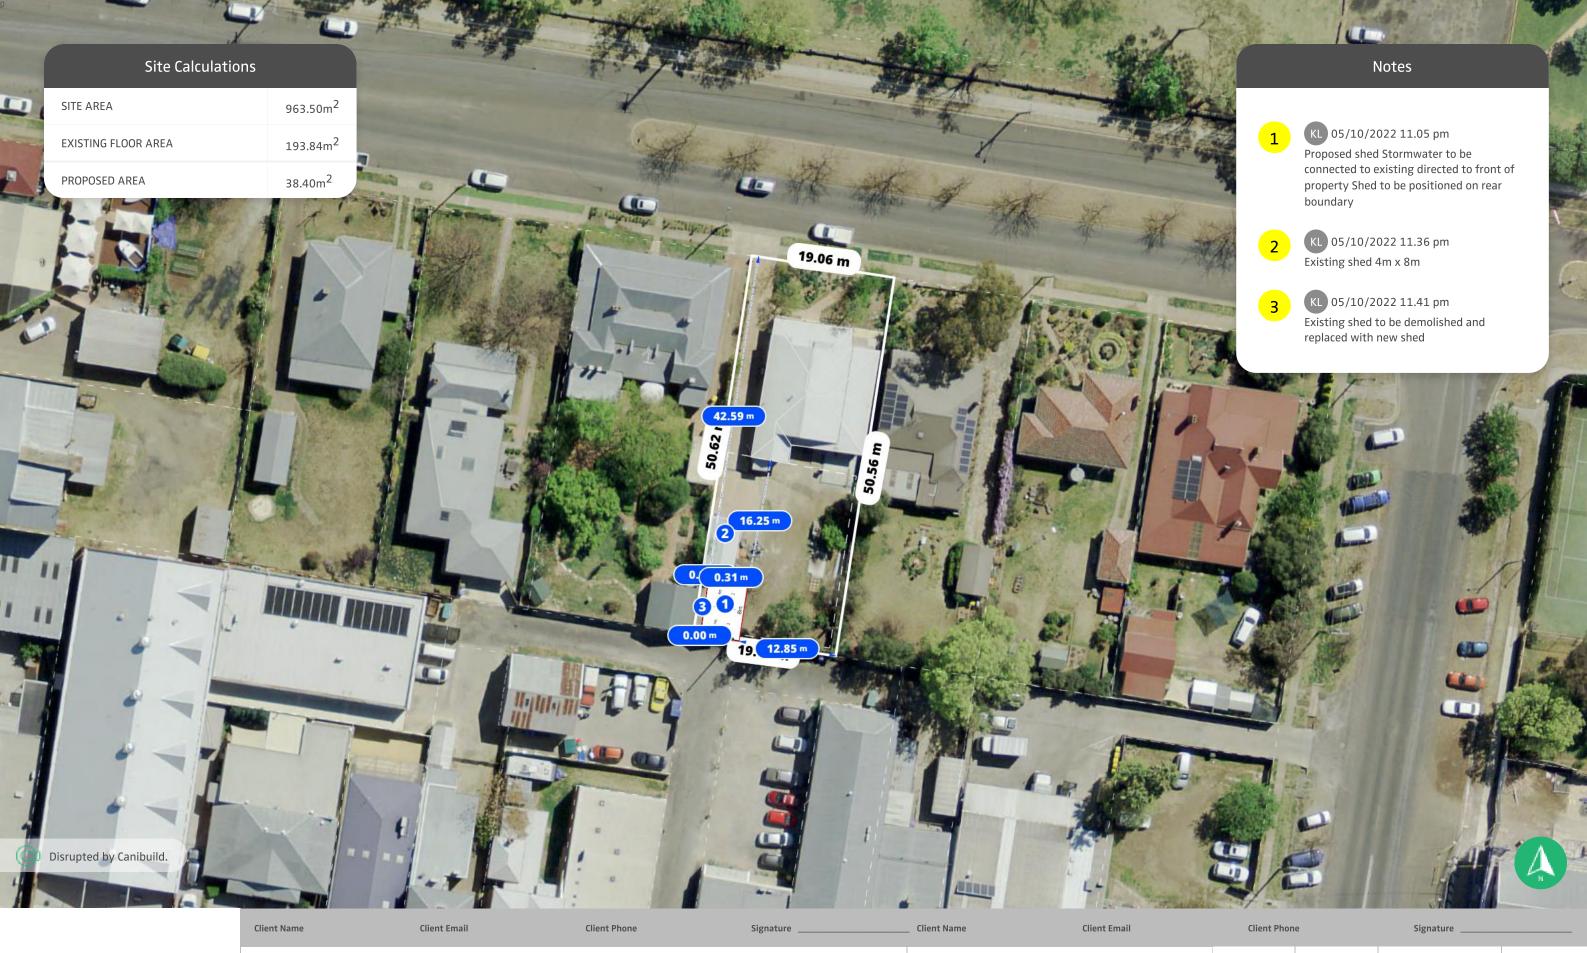

ALL DIMENSIONS ARE IN METRES. DO NOT SCALE FROM PLANS.

Generated by Kerry Lincoln mudgee@theshedcompany.com.au Phone +61428727364

**Sheet Name** Site Plan

Sheet no.

Lic no. 181671C

Job no. 431751

**Property Details** 

27 Short St, Mudgee, NSW 2850, Australia Lot/DP: 1/-/DP137519

Design Guest 8m x 4.8m

Scale 1:500 @A3

1 st version date: 06/07/2023

Current version date: 17/10/2022

Version #

**Copyright Statement** This plan always remains the copyright of designer & shall not be used other than for the project work intended without written authority. No part may be produced by any other exclusive right be exercised without permission legal enforcement will be taken on copyright infringement.