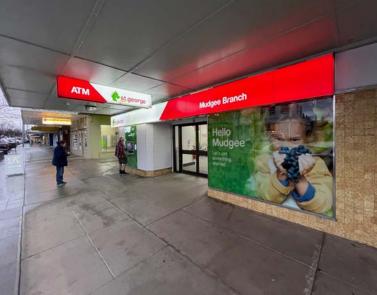

# COUNCIL APPROVAL

# ST GEORGE STG Mudgee

4/34 Church Street,

Mudgee, NSW 2850, Aus-

tralia

DRAWING:

SHOPFRONT PHOTOS

CAD FILE NAME: /Users/rachelmoon/Dropbox (GG)/AP-S/St George/Mudgee - Colo/DesignManagement/02\_Madel/01\_ArchiCAD/STG Mudgee\_LD\_220810.pln

| Date:          | 15/8/22    | Drawn:  | RM |
|----------------|------------|---------|----|
| Scale:         |            | Size:   | A3 |
| GG<br>Project: | WES203103D | Rev by: |    |
| Sheet:         | 0.2        | Rev:    | А  |