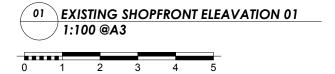

#### DRAWING: EXISTING SHOPFRONT elevations

CAD FILE NAME: /Users/rachelmoon/Dropbox (GG)/AP-S/St George/Mudgee - Colo/DesignManagement/02\_Madel/01\_ArchiCAD/StG Mudgee\_LD\_220810.pln

| Date:          | 15/8/22    | Drawn:  | RM |
|----------------|------------|---------|----|
| Scale:         |            | Size:   | A3 |
| GG<br>Project: | WES203103D | Rev by: |    |
| Sheet:         | 0.4        | Rev:    | А  |