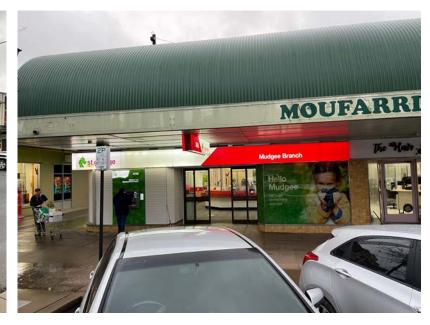

# COUNCIL APPROVAL

# ST GEORGE STG Mudgee

4/34 Church Street,

Mudgee, NSW 2850, Aus-

tralia

DRAWING:

SHOPFRONT PHOTOS

CAD FILE NAME: /Users/rachelmoon/Dropbox (GG)/AP-S/St George/Mudgee - Colo/DesignManagement/02\_Madel/01\_ArchiCAD/STG Mudgee\_LD\_220810.pln

| Date:          | 15/8/22    | Drawn:  | RM |
|----------------|------------|---------|----|
| Scale:         |            | Size:   | A3 |
| GG<br>Project: | WES203103D | Rev by: |    |
| Sheet:         | 0.2        | Rev:    | А  |