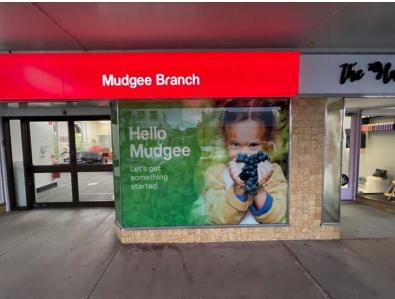

# COUNCIL APPROVAL

# ST GEORGE STG Mudgee

4/34 Church Street,

Mudgee, NSW 2850, Aus-

tralia

DRAWING:

SHOPFRONT PHOTOS

CAD FILE NAME: /Users/rachelmoon/Dropbox (GG)/AP-S/St George/Mudgee - Colo/DesignManagement/02\_Madel/01\_ArchiCAD/STG Mudgee\_LD\_220810.pln

| Date:          | 15/8/22    | Drawn:  | RM |
|----------------|------------|---------|----|
| Scale:         |            | Size:   | A3 |
| GG<br>Project: | WES203103D | Rev by: |    |
| Sheet:         | 0.2        | Rev:    | А  |