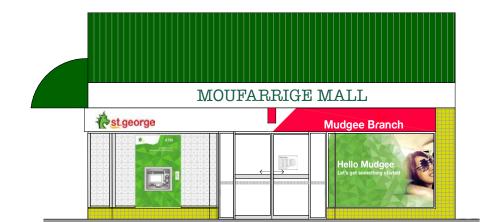

#### ST GEORGE **STG Mudgee**

4/34 Church Street,

Mudgee, NSW 2850, Aus-

tralia

DRAWING:

PROPOSED SHOPFRONT PLAN

CAD FILE NAME: /Users/rachelmoon/Dropbox (GG)/AP-S/St George/Mudgee - Colo/DesignManagement/02\_Model/01\_ArchiCAD/StG Mudgee\_LD\_220810.pln