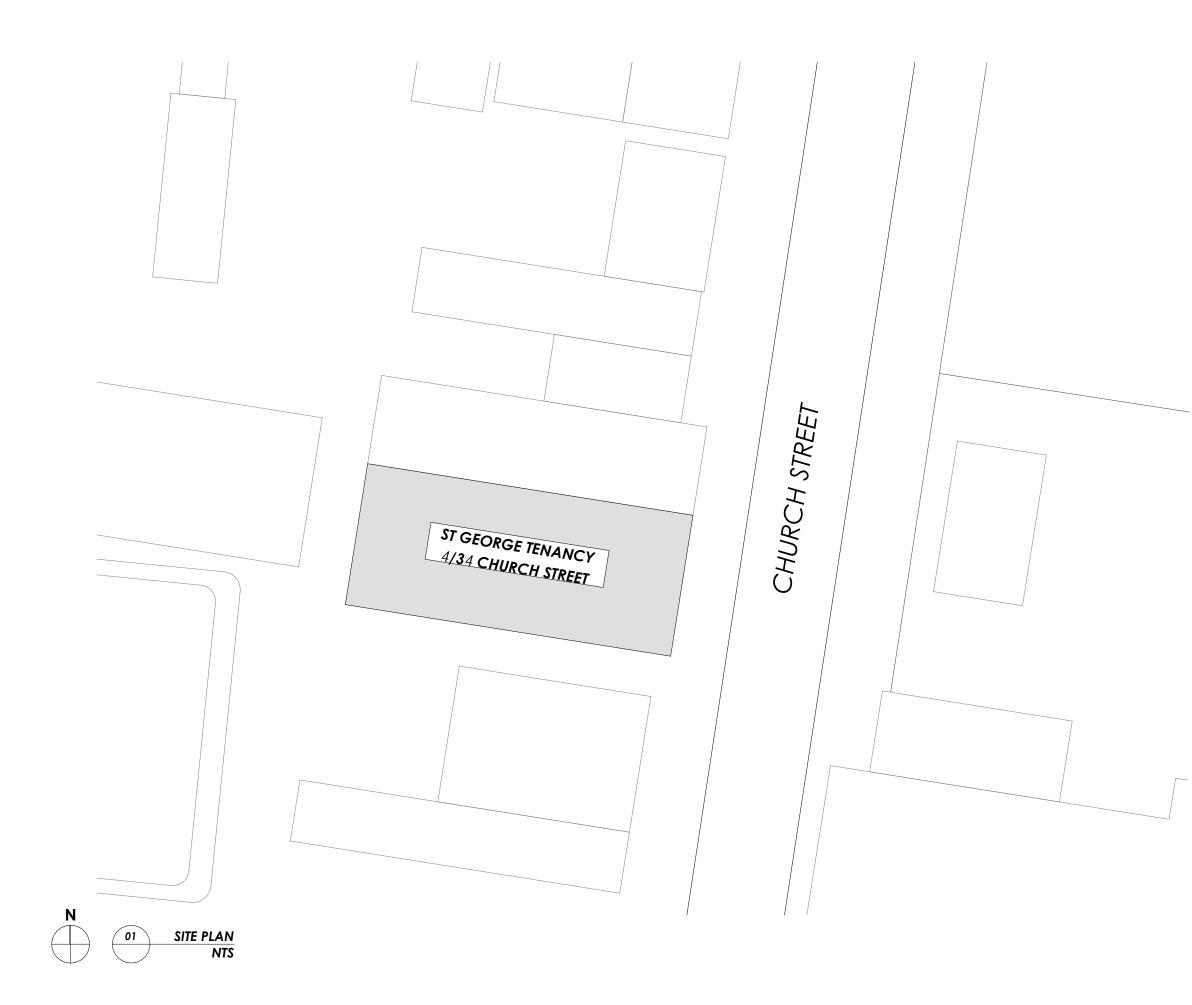

# ST GEORGE **STG Mudgee**

4/34 Church Street,

Mudgee, NSW 2850, Australia

DRAWING: SITE PLAN

CAD FILE NAME: /Users/rachelmoon/Dropbox (GG)/AP-S/St George/Mudgee - Colo/Design/kanagement/02\_Model/01\_ArchiCAD/StG Mudgee\_LD\_220810.pln