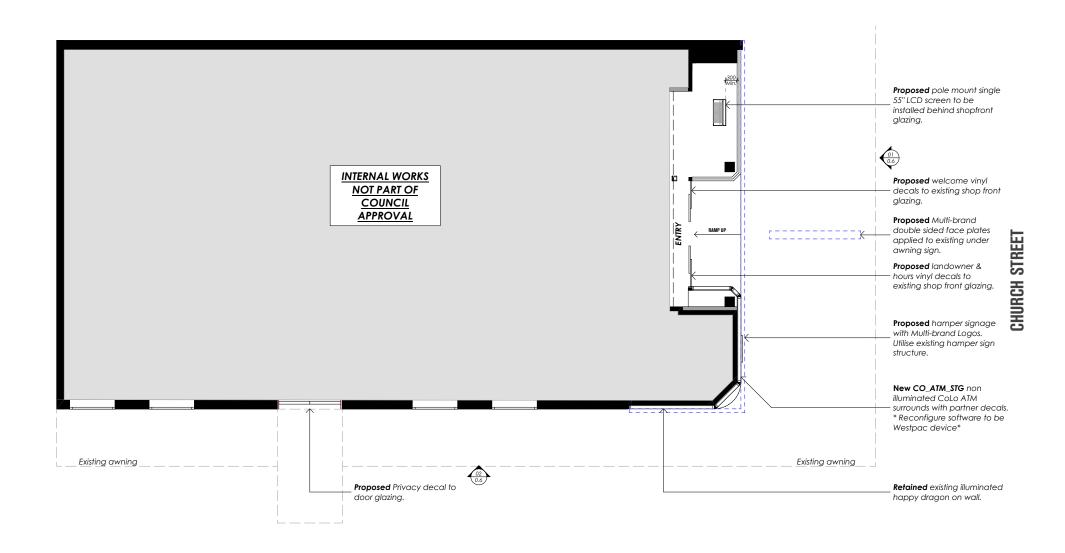

#### ST GEORGE **STG Mudgee**

4/34 Church Street,

Mudgee, NSW 2850, Aus-

tralia

DRAWING:

PROPOSED SHOPFRONT PLAN

CAD FILE NAME: /Users/rachelmoon/Dropbox (GG)/AP-S/St George/Mudgee - Colo/DesignManagement/02\_Model/01\_ArchiCAD/StG Mudgee\_LD\_220810.pln

..... 0 2 1 3

www.greatergroup.com.au info@greatergroup.com.au

SHOPFRONT GLAZING AREA

INTELLECTUAL PROFERY AND COPYINGH: - COPYINGHT IN ALL THE CONCEPTS PRODUCED BY GREATER GROUP PY LID (FORMERLY ANGLEY ARROWSIMIT PYTLD), NULLIONE GOCUMENTS, DRAWINGS, DESIGN, SPECIFICATION, DEAS ETC WILL REMAN THE PROFERTY OF GREATER GROUP PYT LID. THERE MAY BE NO BERRODUCTION OR COPYING OF ANY ARBIET MINOLIT IN WITHIN PROVINGING OF GREATER GROUP PYT LID.