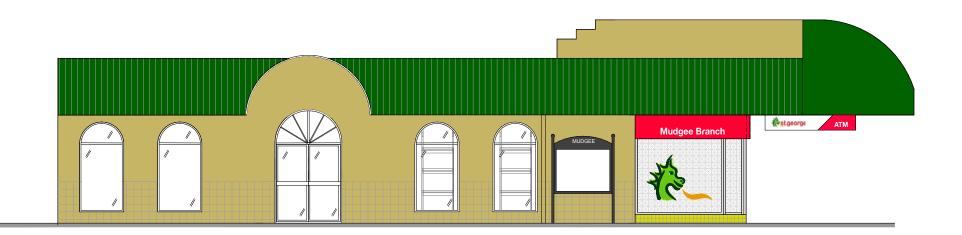

#### DRAWING: EXISTING SHOPFRONT elevations

CAD FILE NAME: /Users/rachelmoon/Dropbox (GG)/AP-S/St George/Mudgee - Colo/DesignManagement/02\_Madel/01\_ArchiCAD/StG Mudgee\_LD\_220810.pln

| Date:          | 15/8/22    | Drawn:  | RM |
|----------------|------------|---------|----|
| Scale:         |            | Size:   | A3 |
| GG<br>Project: | WES203103D | Rev by: |    |
| Sheet:         | 0.4        | Rev:    | А  |