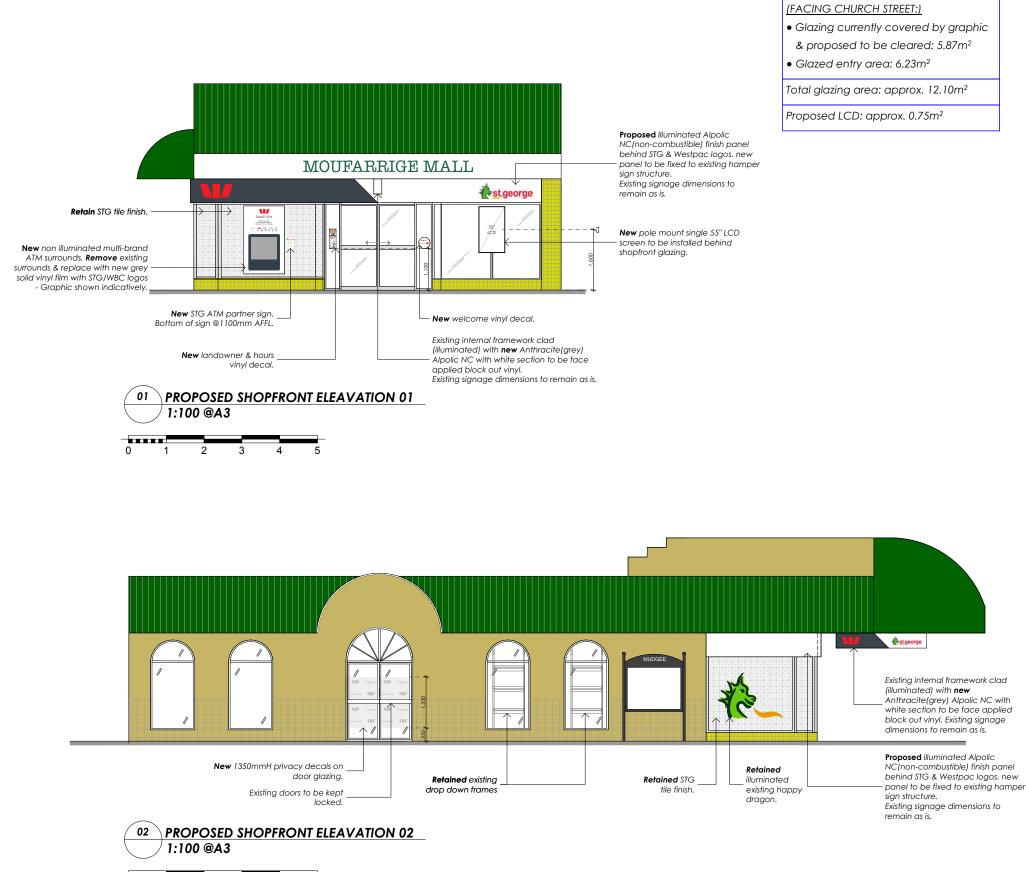

..... 0 2 1 3

www.greatergroup.com.au info@greatergroup.com.au

SHOPFRONT GLAZING AREA

INTELLECTUAL PROFERY AND COPYINGH: - COPYINGHT IN ALL THE CONCEPTS PRODUCED BY GREATER GROUP PY LID (FORMERLY ANGLEY ARROWSIMIT PYTLD), NULLIONE GOCUMENTS, DRAWINGS, DESIGN, SPECIFICATION, DEAS ETC WILL REMAN THE PROFERTY OF GREATER GROUP PYT LID. THERE MAY BE NO BERRODUCTION OR COPYING OF ANY ARBIET MINOLIT IN WITHIN PROVINGING OF GREATER GROUP PYT LID.

#### DRAWING: **PROPOSED SHOPFRONT** elevations

CAD FILE NAME: /Users/rachelmaon/Dropbox (GG)/AP-S/St George/Mudgee - Colo/DesignManagement/02\_Madel/01\_ArchiCAD/StG Mudgee\_LD\_220810.pln

| Date:         | 15/8/22     | Drawn:  | RM |
|---------------|-------------|---------|----|
| Scale:        |             | Size:   | A3 |
| GG<br>Project | WE\$203103D | Rev by: |    |
| Sheet:        | 0.6         | Rev:    | А  |