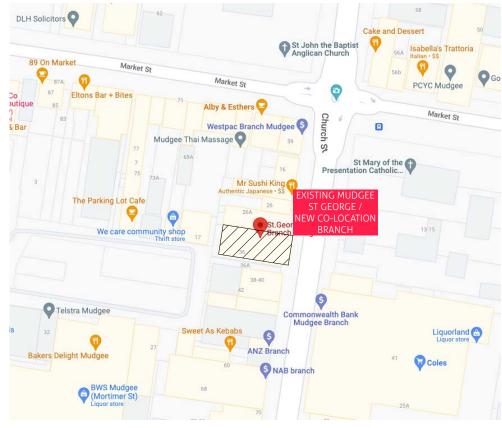

# St George Mudgee

Council Approval Drawings -External Signage

Location Plan: NTS

| NES2   | 203103D            |       | DAY         | 15          |             |      |     |             |     |    |     |       |    |      |      |     |     |      |       |    |      |          |          |           |     |                 |   |
|--------|--------------------|-------|-------------|-------------|-------------|------|-----|-------------|-----|----|-----|-------|----|------|------|-----|-----|------|-------|----|------|----------|----------|-----------|-----|-----------------|---|
| Mud    | gee                | DATE  | MONTH       | 08          |             |      |     |             |     |    |     |       |    |      |      |     |     |      |       |    |      |          |          |           |     |                 |   |
|        |                    | Q     | YEAR        | 22          |             |      |     |             |     |    |     |       |    |      |      |     |     |      |       |    |      |          |          |           |     |                 |   |
| SHT    | TITLE              |       |             | REV         | risic       | N    |     |             |     |    |     | 1     | 1  | 1    |      | 1   |     | 1    | 1     | 1  |      | <u></u>  | 4        |           |     |                 |   |
| 0.1    | SITE PLAN          |       |             | Α           |             |      |     |             |     |    |     |       |    |      |      |     |     |      |       |    |      |          | Γ        | $\square$ |     |                 |   |
| 0.2    | SHOPFRONT PHOTOS   |       |             | A           |             |      |     |             |     |    |     |       |    |      |      |     |     |      |       |    |      |          | <u> </u> | +         |     |                 |   |
| 0.3    | EXISTING SHOPFRONT | T PLA | AN          | Α           |             |      |     |             |     |    |     |       |    |      |      |     |     |      |       |    |      |          |          | 1         |     |                 |   |
| 0.4    | EXISTING SHOPFRONT | T ELE | EVATIONS    | Α           |             |      |     |             |     |    |     |       |    |      |      |     |     |      |       |    |      |          | <u> </u> | 1         |     |                 |   |
| 0.5    | PROPOSED SHOPFRO   | NT P  | LAN         | Α           |             |      |     |             |     |    |     |       |    |      |      |     |     |      |       |    |      |          |          |           |     |                 |   |
| 0.6    | PROPOSED SHOPFROM  | NT E  | LEVATIONS   | Α           |             |      |     |             |     |    |     |       |    |      |      |     |     |      |       |    |      |          |          |           |     |                 |   |
|        |                    |       |             |             |             |      |     |             |     |    |     |       |    |      |      |     |     |      |       |    |      |          |          |           |     |                 |   |
|        |                    |       |             |             |             |      |     |             |     |    |     |       |    |      |      |     |     |      |       |    |      |          |          |           |     |                 |   |
|        |                    |       |             |             |             |      |     |             |     |    |     |       |    |      |      |     |     |      |       |    |      |          |          |           |     |                 |   |
|        |                    |       |             |             |             |      |     |             |     |    |     |       |    |      |      |     |     |      |       |    |      |          |          |           |     |                 |   |
|        |                    |       |             |             |             |      |     |             |     |    |     |       |    |      |      |     |     |      |       |    |      |          |          |           |     |                 |   |
|        |                    |       |             |             |             |      |     |             |     |    |     |       |    |      |      |     |     |      |       |    |      |          | $\vdash$ | $\square$ |     |                 |   |
|        |                    |       |             |             |             |      |     |             |     |    |     |       |    |      |      |     |     |      |       |    |      |          |          |           |     |                 |   |
|        |                    |       |             |             |             |      |     |             |     |    |     |       |    |      |      |     |     |      |       |    |      |          |          |           |     |                 |   |
|        |                    |       |             |             |             |      |     |             |     |    |     |       |    |      |      |     |     |      |       |    |      |          | L        | <u> </u>  |     |                 |   |
|        |                    |       |             |             |             |      |     |             |     |    |     |       |    |      |      |     |     |      |       |    |      |          | L        |           |     |                 |   |
|        |                    |       |             | _           |             |      |     |             |     |    |     |       |    |      |      |     |     |      |       |    |      |          | _        | <u> </u>  |     |                 |   |
|        |                    |       |             |             |             |      |     |             |     |    |     |       |    |      |      |     |     |      |       |    |      |          | L        |           |     |                 |   |
|        |                    |       |             |             |             |      |     |             |     |    |     |       |    |      |      |     |     |      |       |    |      |          | L        |           |     |                 |   |
|        |                    |       |             |             |             |      |     |             |     |    |     |       |    |      |      |     |     |      |       |    |      |          | L        |           |     |                 |   |
|        |                    |       |             | _           |             |      |     |             |     |    |     |       |    |      |      |     |     |      |       |    |      | <u> </u> | _        | <u> </u>  |     |                 |   |
|        |                    |       |             | _           |             |      |     |             |     |    |     |       |    |      |      |     |     |      |       |    |      | <u> </u> | _        | <u> </u>  |     |                 |   |
|        |                    |       |             | _           |             |      |     |             |     |    |     |       |    |      |      |     |     |      |       |    |      | <u> </u> | <u> </u> | <u> </u>  |     |                 |   |
|        |                    |       |             | _           |             |      |     |             |     |    |     |       |    |      |      |     |     |      |       |    |      | <u> </u> | <u> </u> | <u> </u>  |     |                 |   |
|        |                    |       |             | _           |             |      |     |             |     |    |     |       |    |      |      |     |     |      |       |    |      | <u> </u> | _        | <u> </u>  |     |                 |   |
|        |                    |       |             | _           |             |      |     |             |     |    |     |       |    |      |      |     |     |      |       |    |      | <u> </u> | _        | <u> </u>  |     |                 |   |
|        |                    |       |             |             |             |      |     |             |     |    |     |       |    |      |      |     |     |      |       |    |      |          |          |           |     |                 |   |
| (EVI)  | SION COMME         | EN1   | rs:         |             |             |      |     |             |     |    |     |       |    |      |      |     |     |      |       |    |      |          |          |           |     |                 |   |
| DISTRI | BUTION LIST        |       |             |             | <b>TRIB</b> | UTIO | N N | <b>NETH</b> | IOD | со | PIE | S: E- | Em | aile | d F- | Fax | ked | P- P | Post. | Ha | rd C | ;opi     | ies F    | ·C -      | Pos | l. Dise         | с |
|        |                    |       | Will Gordon | $- \bigvee$ |             |      |     |             |     |    |     |       |    |      |      |     |     |      |       |    |      | <u> </u> | $\vdash$ | ⊥         |     | $\square$       |   |
|        |                    |       |             |             |             |      |     |             |     |    |     |       |    |      |      |     |     |      |       |    |      | <u> </u> | <u> </u> | <u> </u>  |     |                 |   |
|        |                    |       |             |             |             |      |     |             |     |    |     |       |    |      |      |     |     |      |       |    |      | <u> </u> | $\vdash$ | <u> </u>  |     |                 |   |
|        |                    |       |             | _           |             |      |     |             |     |    |     |       |    |      |      |     |     |      |       |    |      | <u> </u> | $\vdash$ | <u> </u>  |     | $ \rightarrow $ |   |
|        |                    |       |             |             |             |      |     |             |     |    |     |       |    |      |      |     |     |      |       |    |      |          |          |           |     |                 |   |
|        |                    |       |             |             |             |      |     |             |     |    |     |       |    |      |      |     |     |      |       |    |      |          |          |           |     |                 |   |

# ST GEORGE **STG Mudgee**

4/34 Church Street,

Mudgee, NSW 2850, Australia

DRAWING: SITE PLAN

CAD FILE NAME: /Users/rachelmoon/Dropbox (GG)/AP-S/St George/Mudgee - Colo/Design/kanagement/02\_Model/01\_ArchiCAD/StG Mudgee\_LD\_220810.pln