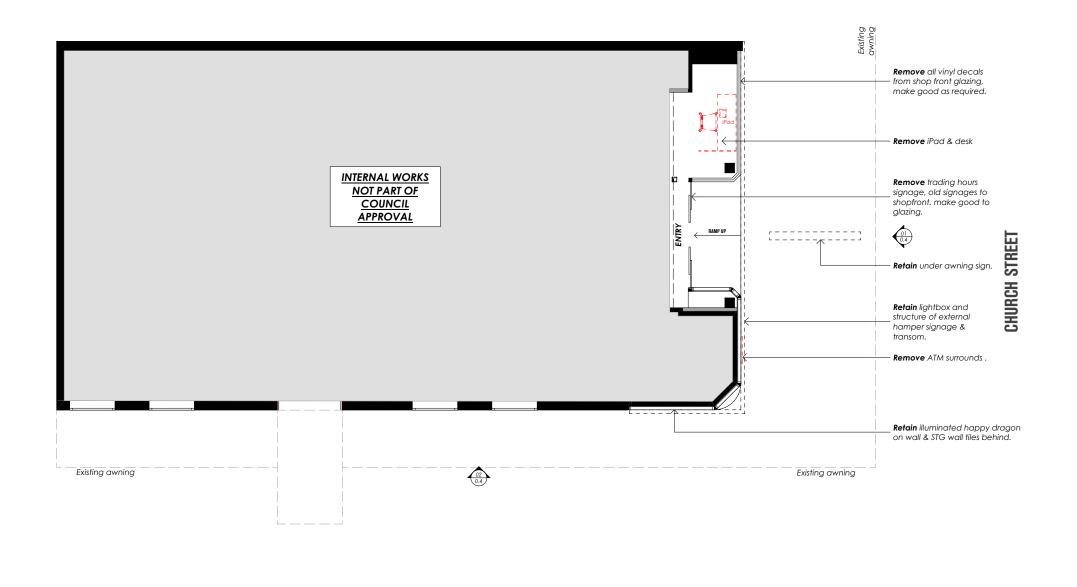

### ST GEORGE **STG Mudgee**

4/34 Church Street,

Mudgee, NSW 2850, Australia

DRAWING: EXISTING / DEMO. SHOPFRONT PLAM

CAD FILE NAME: //Jsers/rachelmoon/Dropbox (GG)/AP-S/St George/Mudgee - Colo/DesignManagement/02\_Model/01\_ArchiCAD/StG Mudgee\_LD\_220810.pln