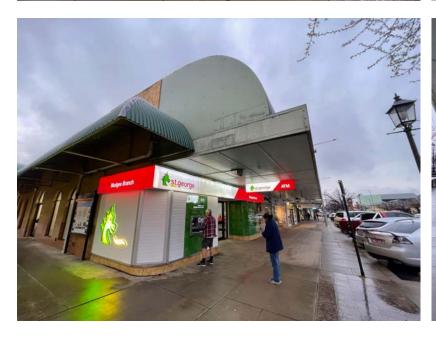

# COUNCIL APPROVAL

# ST GEORGE STG Mudgee

4/34 Church Street,

Mudgee, NSW 2850, Aus-

tralia

DRAWING:

SHOPFRONT PHOTOS

CAD FILE NAME: /Users/rachelmoon/Dropbox (GG)/AP-S/St George/Mudgee - Colo/DesignManagement/02\_Madel/01\_ArchiCAD/STG Mudgee\_LD\_220810.pln

| Date:          | 15/8/22    | Drawn:  | RM |
|----------------|------------|---------|----|
| Scale:         |            | Size:   | A3 |
| GG<br>Project: | WES203103D | Rev by: |    |
| Sheet:         | 0.2        | Rev:    | А  |