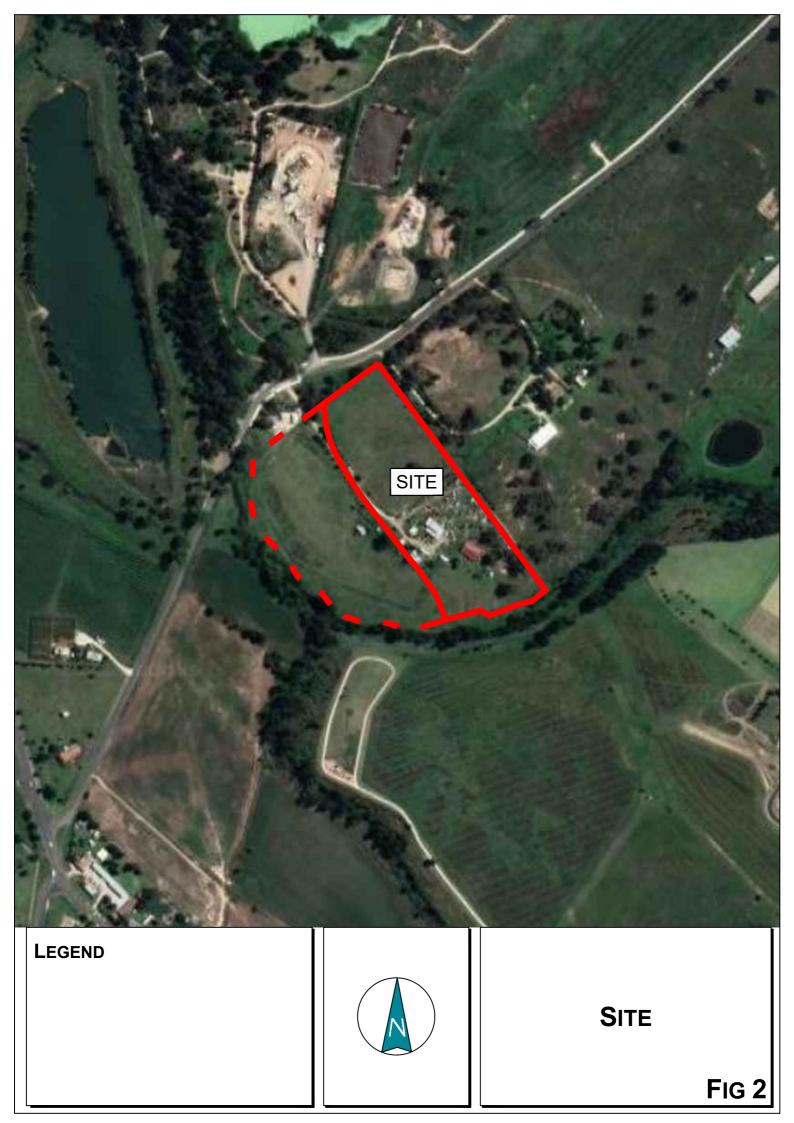

## 2.1 Site, Context and Existing Circumstances

The site (Figure 2) is part is Lot 2 of DP 1252505 of some 2,199m<sup>2</sup> with frontage to Putta Bucca Road.

The surrounding uses comprise:

- the existing Glen Willow sporting facilities just to the east
- the rural residential dwelling which adjoins to the north east (Putta Bucca House)
- the rural lands to the east, south and west
- the town centre some 1.5kms to the south east.