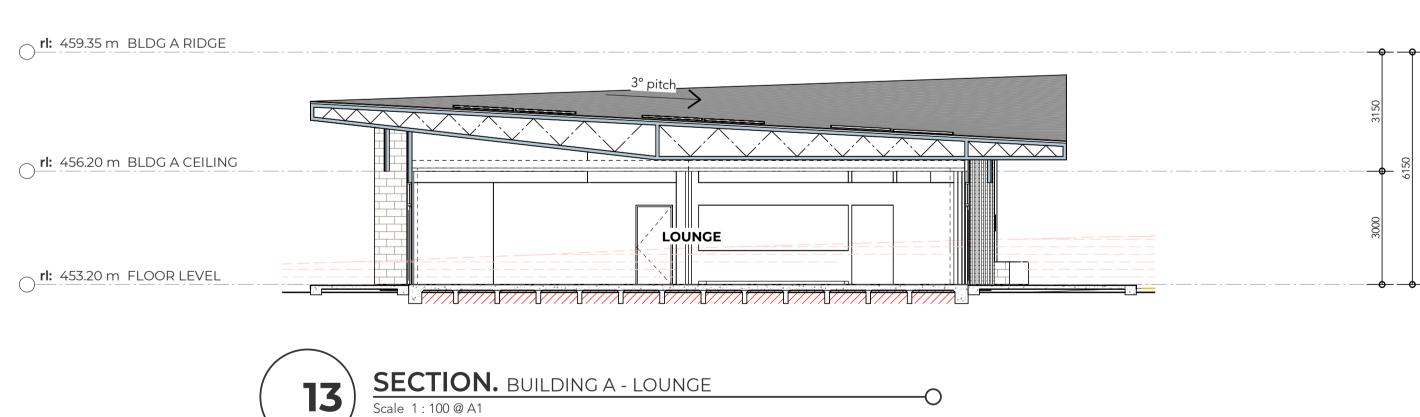

- 32 accommodation rooms (maximum 96 persons)
- Gym
- Lecture Room
- Lounge, Dining and Kitchen
- Office
- Games rooms and external (BBQ)

A total of 34 parking spaces will be provided along the northern side of the building with connection to the proposed new access road. The facility will be utilised by sporting groups/teams which will use the Glen Willow sporting/games elements and access will be provided for buses.

#### Drawing Title. **BUILDING A - SECTIONS**

Scale. Sheet.

Project No.

**1:100** @ A1 Drawn. 07 of 08 Checked.

38046 Revision.

С

KG

38046-