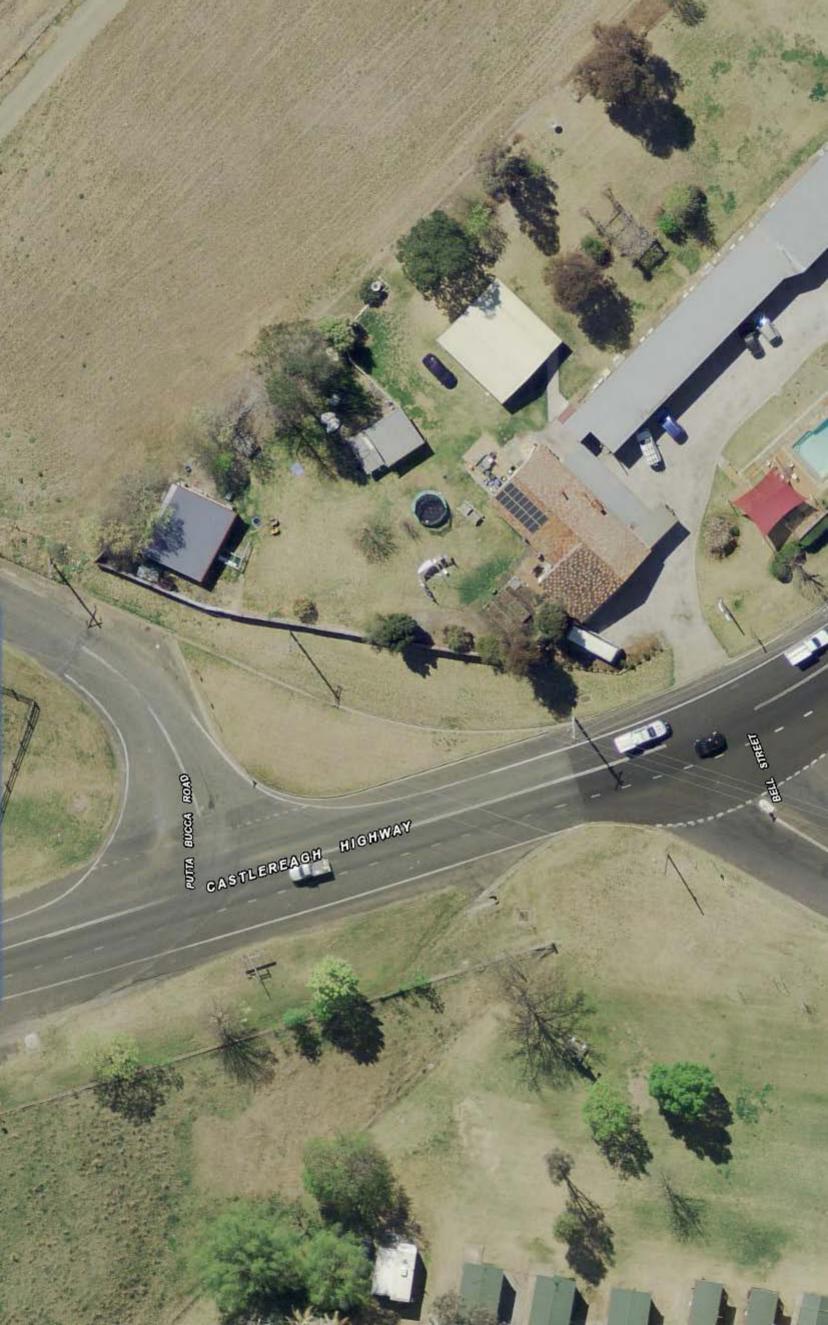

## 3.2 Traffic Controls

The traffic controls in the vicinity of the site (Figure 4) comprise:

- the roundabout at the intersection of Ulan Road, Lue Road and Pitts Lane (see details overleaf)
- the other roundabouts at intersections along Church Street and Market Street
- the GIVE WAY signs at the "offset" intersections of Castlereagh Highway/Putta Bucca Road and Castlereagh Highway/Bell Street (see details overleaf)
- the 60 kmph speed restriction on Castlereagh Highway, Putta Bucca Road and Lue Road and 50 kmph speed restriction on the local and collector roads