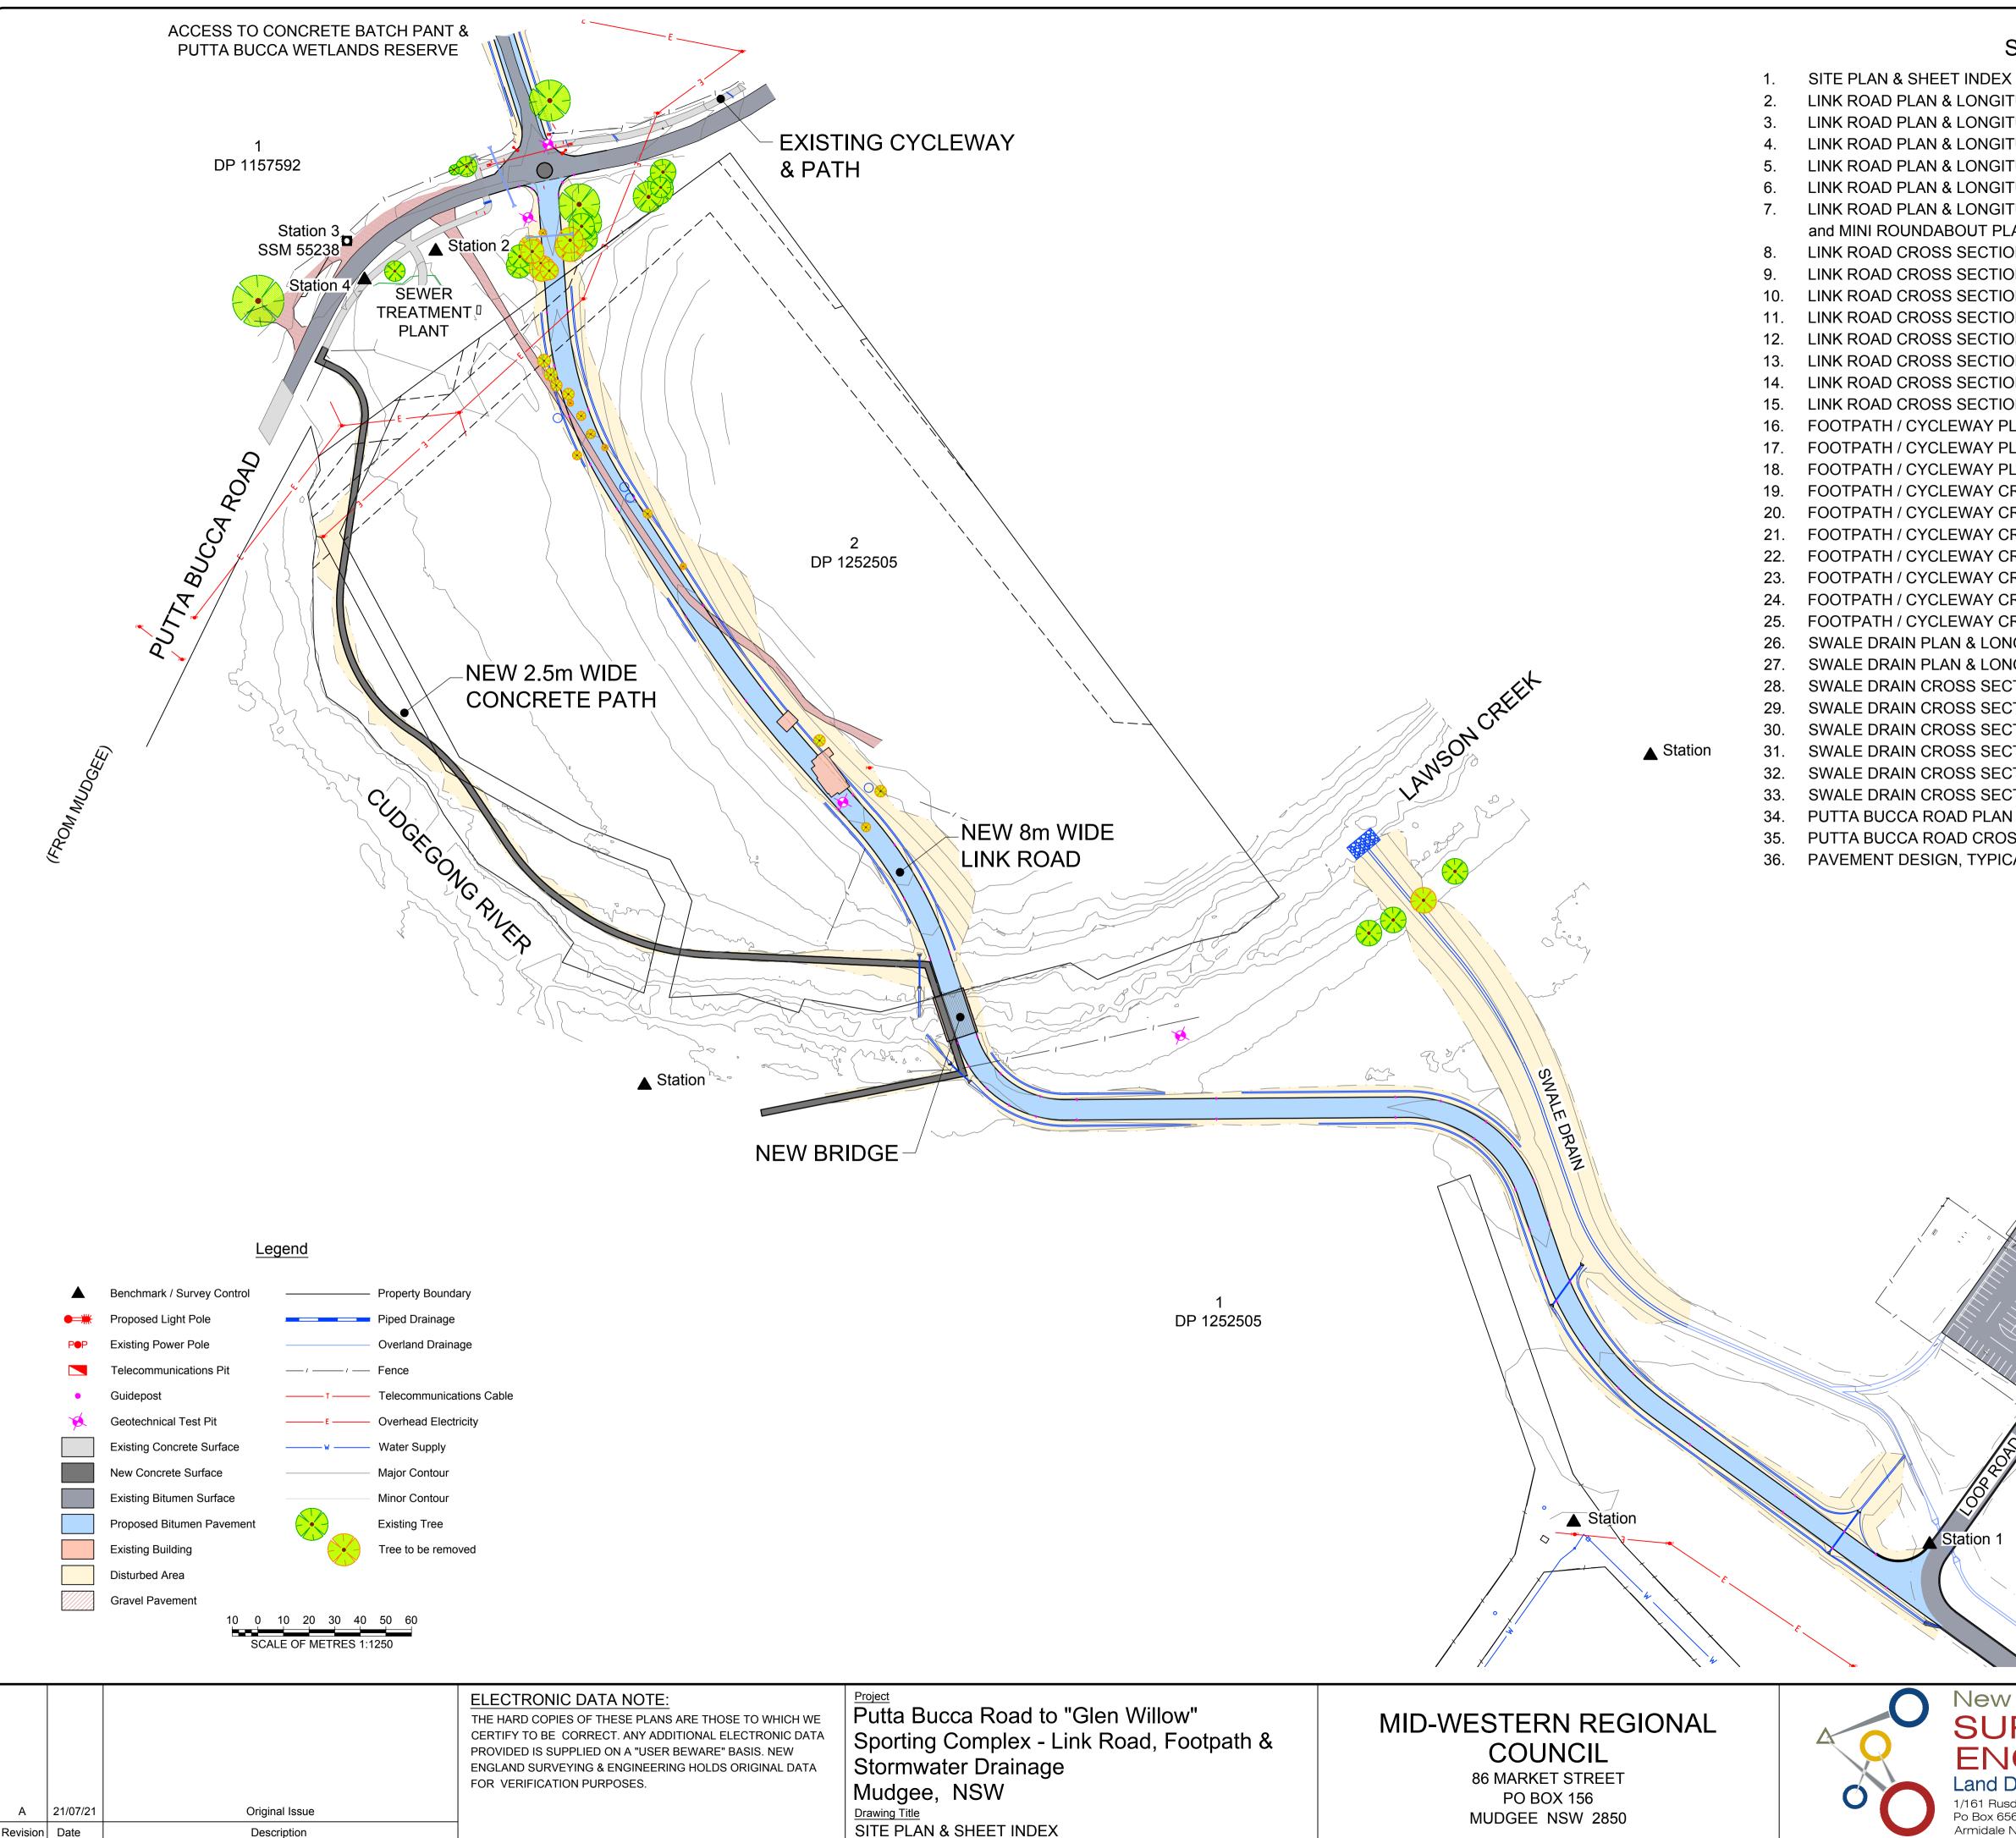

## SHEET INDEX

LINK ROAD PLAN & LONGITUDINAL SECTION (CH 702.98 - CH 880.00) LINK ROAD PLAN & LONGITUDINAL SECTION (CH 880.00 - CH 1050.00) LINK ROAD PLAN & LONGITUDINAL SECTION (CH 1050.00 - CH 1223.95) LINK ROAD PLAN & LONGITUDINAL SECTION (CH 1223.95 - CH 1400.00) LINK ROAD PLAN & LONGITUDINAL SECTION (CH 1400.00 - CH 1574.61) 7. LINK ROAD PLAN & LONGITUDINAL SECTION (CH 1574.61 - CH 1630.63) and MINI ROUNDABOUT PLAN AT PUTTA BUCCA ROAD / LINK ROAD INTERSECTION LINK ROAD CROSS SECTIONS (CH 702.98 - CH 810.00) LINK ROAD CROSS SECTIONS (CH 820.00 - CH 930.00) 10. LINK ROAD CROSS SECTIONS (CH 943.59 - CH 1050.00) 11. LINK ROAD CROSS SECTIONS (CH 1060.00 - CH 1170.00) LINK ROAD CROSS SECTIONS (CH 1180.00 - CH 1290.00) LINK ROAD CROSS SECTIONS (CH 1300.00 - CH 1410.00) LINK ROAD CROSS SECTIONS (CH 1420.00 - CH 1530.00) LINK ROAD CROSS SECTIONS (CH 1540.00 - CH 1630.63) 16. FOOTPATH / CYCLEWAY PLAN & LONGITUDINAL SECTION (CH 0.00 - CH 175.00) 17. FOOTPATH / CYCLEWAY PLAN & LONGITUDINAL SECTION (CH 175.00 - CH 350.00) 18. FOOTPATH / CYCLEWAY PLAN & LONGITUDINAL SECTION (CH 350.00 - CH 526) FOOTPATH / CYCLEWAY CROSS SECTIONS (CH 0.00 - CH 65.00) 20. FOOTPATH / CYCLEWAY CROSS SECTIONS (CH 70.00 - CH 145.00) 21. FOOTPATH / CYCLEWAY CROSS SECTIONS (CH 150.00 - CH 224.32) FOOTPATH / CYCLEWAY CROSS SECTIONS (CH 230.00 - CH 305.00) 23. FOOTPATH / CYCLEWAY CROSS SECTIONS (CH 310.00 - CH 385.00) 24. FOOTPATH / CYCLEWAY CROSS SECTIONS (CH 390.00 - CH 465.00) FOOTPATH / CYCLEWAY CROSS SECTIONS (CH 470.00 - CH 500.00) SWALE DRAIN PLAN & LONGITUDINAL SECTION (CH 0.00 - CH 160.00) SWALE DRAIN PLAN & LONGITUDINAL SECTION (CH 160.00 - CH 295.55) SWALE DRAIN CROSS SECTIONS (CH 70.00 - CH 105.00) SWALE DRAIN CROSS SECTIONS (CH 110.00 - CH 145.00) 30. SWALE DRAIN CROSS SECTIONS (CH 150.00 - CH 190.00) 31. SWALE DRAIN CROSS SECTIONS (CH 195.00 - CH 230.00) SWALE DRAIN CROSS SECTIONS (CH 235.00 - CH 270.00) 33. SWALE DRAIN CROSS SECTIONS (CH 275.00 - CH 294.00) 34. PUTTA BUCCA ROAD PLAN & LONGITUDINAL SECTION (CH 180.00 - CH 344.76) 35. PUTTA BUCCA ROAD CROSS SECTIONS (CH 220.00 - CH 300.00) 36. PAVEMENT DESIGN, TYPICAL SECTIONS & SCHEDULE OF APPROXIMATE QUANTITIES