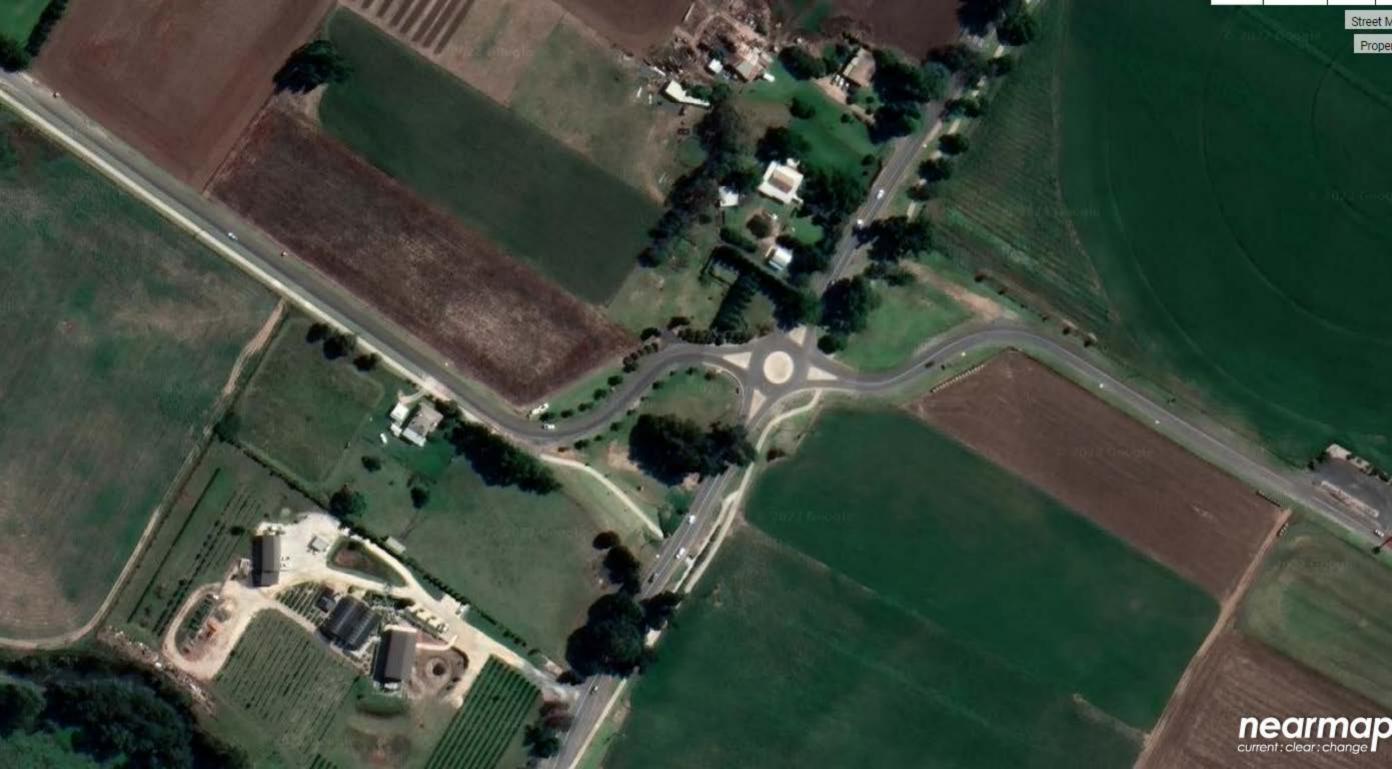

## 3.2 Traffic Controls

The traffic controls in the vicinity of the site (Figure 4) comprise:

- the roundabout at the intersection of Ulan Road, Lue Road and Pitts Lane (see details overleaf)
- the other roundabouts at intersections along Church Street and Market Street
- the GIVE WAY signs at the "offset" intersections of Castlereagh Highway/Putta Bucca Road and Castlereagh Highway/Bell Street (see details overleaf)
- the 60 kmph speed restriction on Castlereagh Highway, Putta Bucca Road and Lue Road and 50 kmph speed restriction on the local and collector roads

#### **3.5 Proposed Roadworks**

As part of the Stage 2 of the Glen Willow Regional Sports Complex project, Pitts Lane which currently connects the Complex to Ulan Road will be extended through to Putta Bucca Road. Details of the proposed road extension are provided in Appendix B and this work will include the provision of a roundabout at the Putta Bucca Road intersection.