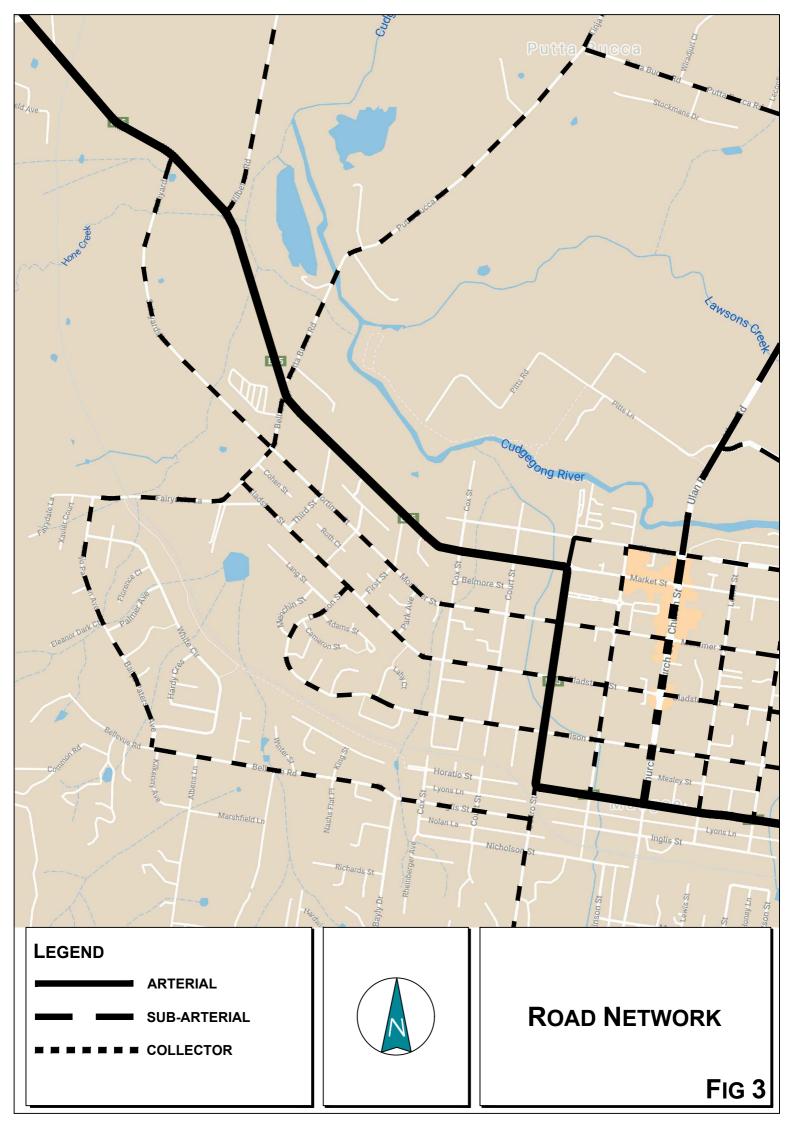

## 3.1 Road Network

The road network serving the site (Figure 3) comprises:

- Castlereagh Highway (Market Street / Douro Street etc.) a State Road and arterial route through Mudgee connecting between Lithgow and Gilgandra
- Short Street / Church Street / Ulan Road a sub-arterial route which provides a north-south connection to Gulgong and Muswellbrook
- Putta Bucca Road a collector road route connecting between Castlereagh Highway and Ulan road
- Lue Road a collector road route connecting to Lue, Kandos and Rylstone
- Pitts Lane an access road connecting to Ulan Road.

There is also a system of CBD local roads serving the town centre including sections of Church Street and Market Street.