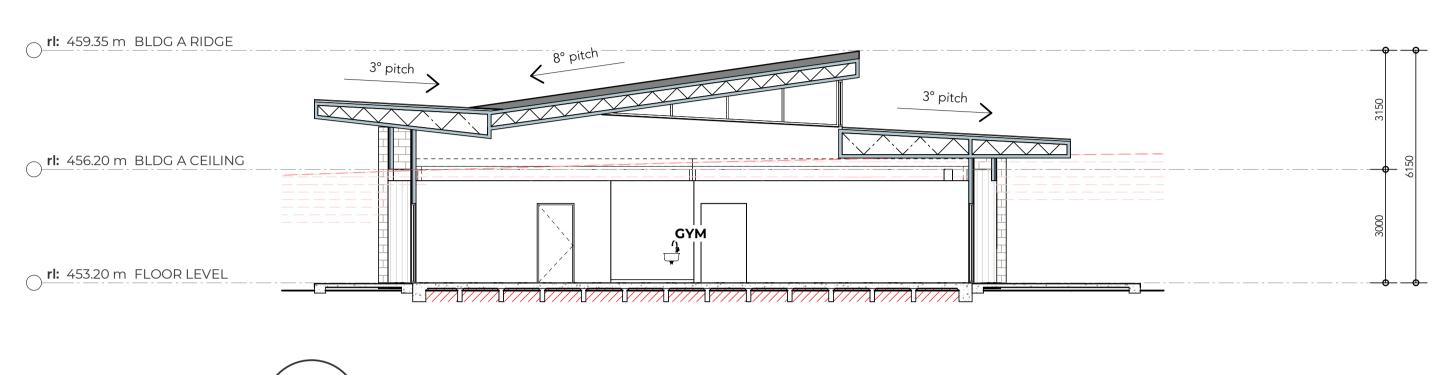

- 32 accommodation rooms (maximum 96 persons)
- Gym
- Lecture Room
- Lounge, Dining and Kitchen
- Office
- Games rooms and external (BBQ)

A total of 34 parking spaces will be provided along the northern side of the building with connection to the proposed new access road. The facility will be utilised by sporting groups/teams which will use the Glen Willow sporting/games elements and access will be provided for buses.

#### Drawing Title. **BUILDING A - SECTIONS**

Scale. Sheet.

Project No.

**1:100** @ A1 Drawn. 07 of 08 Checked.

38046 Revision.

С

KG

38046-