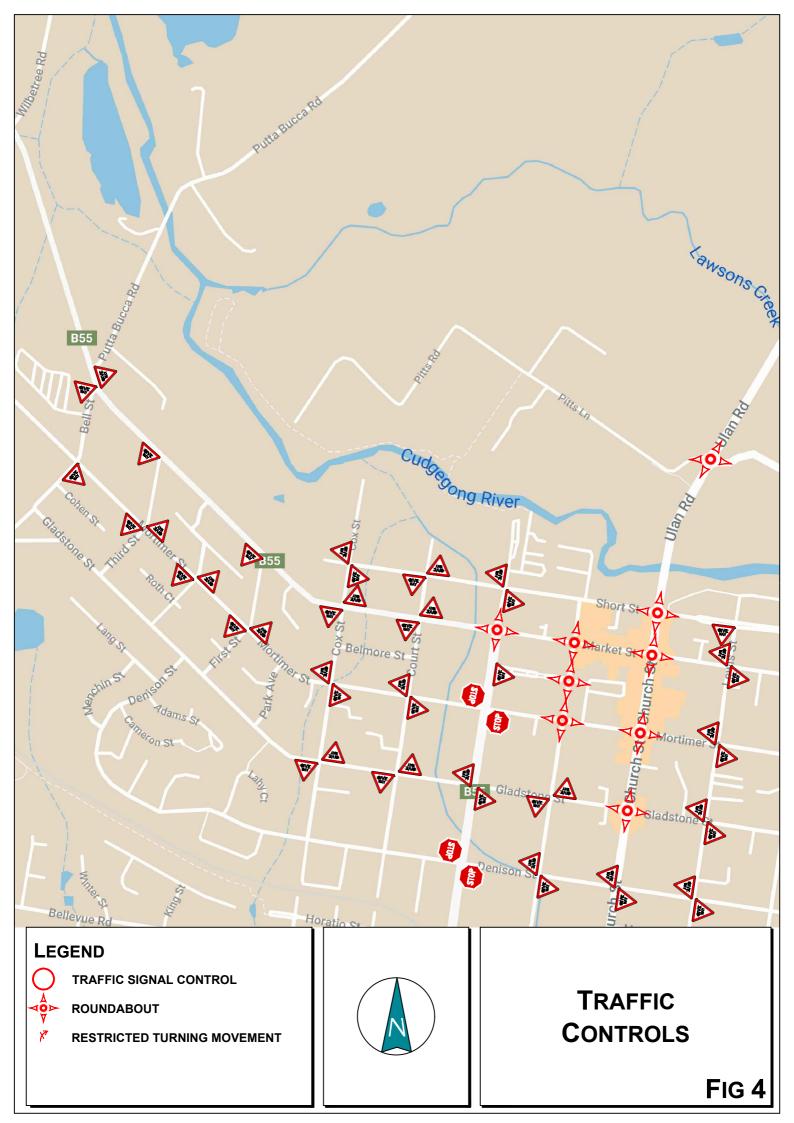

## 3.2 Traffic Controls

The traffic controls in the vicinity of the site (Figure 4) comprise:

- the roundabout at the intersection of Ulan Road, Lue Road and Pitts Lane (see details overleaf)
- the other roundabouts at intersections along Church Street and Market Street
- the GIVE WAY signs at the "offset" intersections of Castlereagh Highway/Putta Bucca Road and Castlereagh Highway/Bell Street (see details overleaf)
- the 60 kmph speed restriction on Castlereagh Highway, Putta Bucca Road and Lue Road and 50 kmph speed restriction on the local and collector roads

There are periods of significant traffic movement particularly immediately after a major crowd event however, the roundabouts at the Ulan Road/Pitts Lane/Lue Road and Ulan road/Church Street/Short Street intersections satisfactorily accommodate these circumstances.