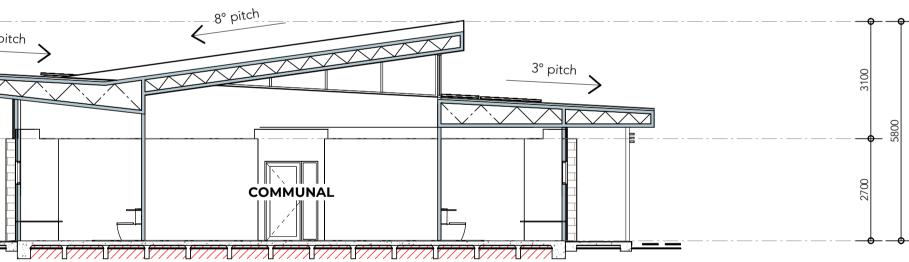

rl: 459.00 m BLDG B/C RIDGE 3° pitch rl: 455.90 m BLDG B/C CEILING ◯ **rl:** 453.20 m FLOOR LEVEL 

⊖ rl: 455.90 m BLDG B/C CEILING 06 O rl: 453.20 m FLOOR LEVEL

rl: 459.00 m BLDG B/C RIDGE

10000

-----

Project. **GLEN WILLOW CENTRE OF** EXCELLENCE Site Address. PUTTA BUCCA ROAD, MUDGEE NSW

#### Drawing Title. **BUILDING B & C - SECTIONS**

Scale. Sheet.

Project No.

**1:100** @ A1 Drawn.

10 of 08 Checked.

38046 Revision.

С

KG