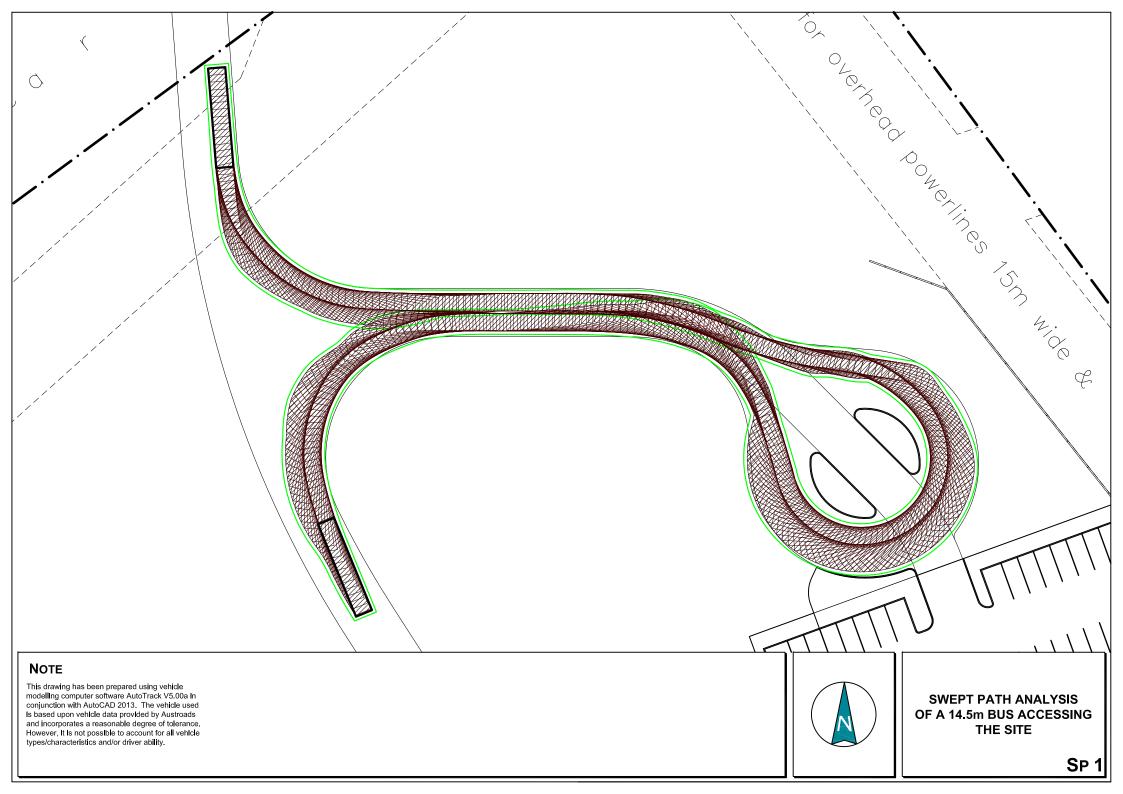

The design of the driveway will comply with the requirements of AS 2890 and it will be able to accommodate all vehicles requiring to access the site.

The design of the car park area will comply with the requirements of AS 2890.1 & 6 and there will be satisfactory provision for manoeuvring and parking. The access arrangement also makes provision for a 14.5m tour coach to access and set down/pick up passengers. Details of the turning path assessment for coaches are provided in Appendix C.

# Appendix C

**Turning Path Assessment** 