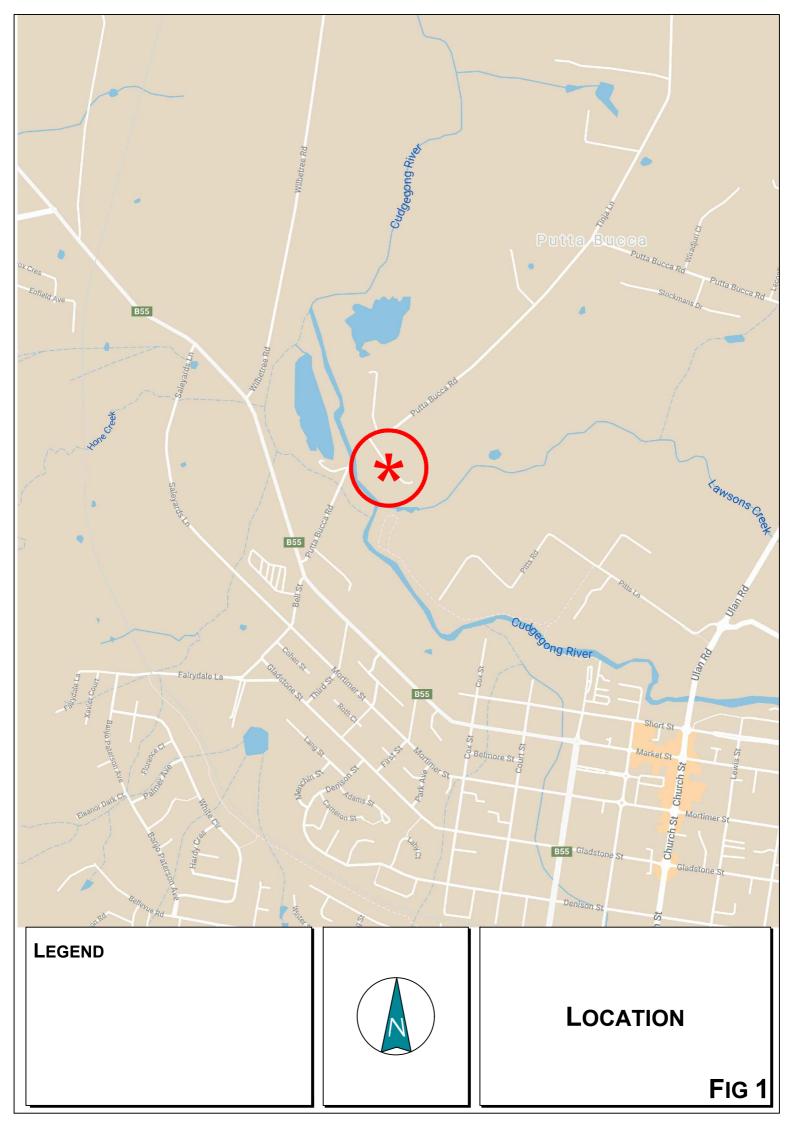

## **1.0 Introduction**

This report has been prepared to accompany a Development Application to Mid-Western Regional Council for a proposed Training Camp facility on a site with frontage to Putta Bucca Road at Mudgee (Figure 1).