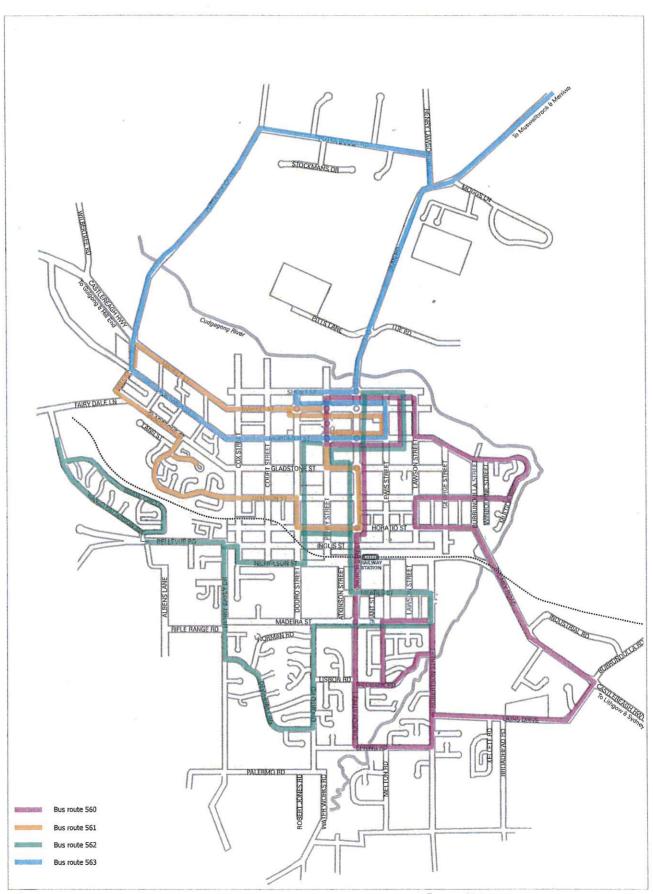

#### 3.4 Transport Services

Mudgee Airport is located 5km to the north of the town.

Bus services are provided by Odgens Coaches (Routes 560 – 563 and School services) and there are regional coaches which connect to Lithgow and the rail network with its connection to Sydney (see details overleaf). East End Buses and Eggtranz also have buses available for private charter or game day shuttle services.