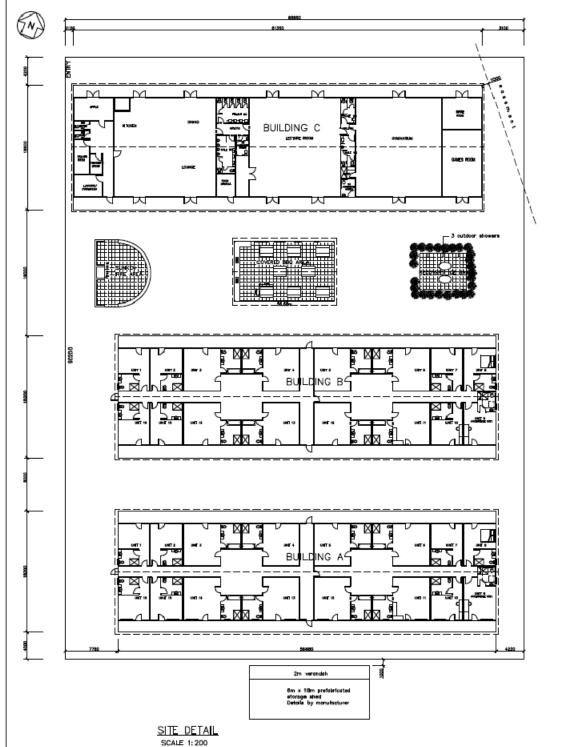

## 2.3 Proposed Development

It is proposed to demolish the existing buildings and structures, and clear/level the remainder of the site to provide a level platform for the building as well as the hardstand carpark area. The proposed development will comprise:

- 32 accommodation rooms (maximum 96 persons)
- Gym
- Lecture Room
- Lounge, Dining and Kitchen
- Office
- Games rooms and external (BBQ)

A total of 34 parking spaces will be provided along the northern side of the building with connection to the proposed new access road. The facility will be utilised by sporting groups/teams which will use the Glen Willow sporting/games elements and access will be provided for buses.

Architectural details of the proposed development scheme are provided on the plans prepared by Reliable Drafting Service which accompany the Development Application and are reproduced in part in Appendix A.