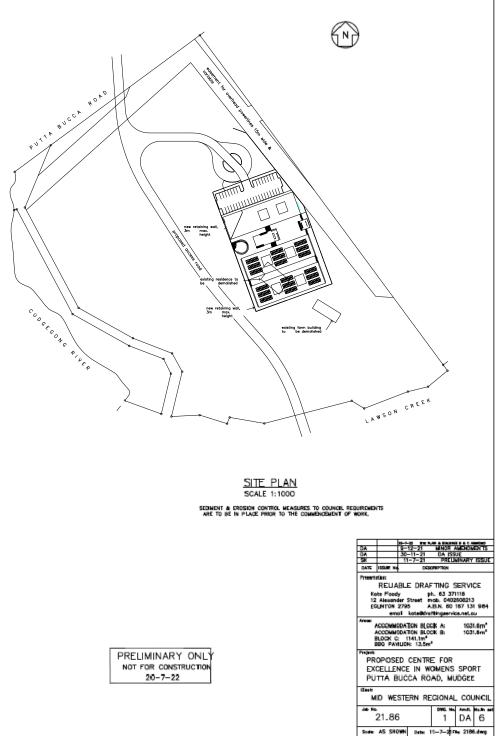

## 2.1 Site, Context and Existing Circumstances

The site (Figure 2) is part is Lot 2 of DP 1252505 of some 2,199m<sup>2</sup> with frontage to Putta Bucca Road.

The surrounding uses comprise:

- the existing Glen Willow sporting facilities just to the east
- the rural residential dwelling which adjoins to the north east (Putta Bucca House)
- the rural lands to the east, south and west
- the town centre some 1.5kms to the south east.

#### **3.5 Proposed Roadworks**

As part of the Stage 2 of the Glen Willow Regional Sports Complex project, Pitts Lane which currently connects the Complex to Ulan Road will be extended through to Putta Bucca Road. Details of the proposed road extension are provided in Appendix B and this work will include the provision of a roundabout at the Putta Bucca Road intersection.

## 6.0 Access, Internal Circulation and Servicing

Vehicle access will be provided by a new combined ingress/egress driveway connecting to the proposed extension of Pitts Lane where the roadway will be relatively straight and level and there will be good sight distances available.