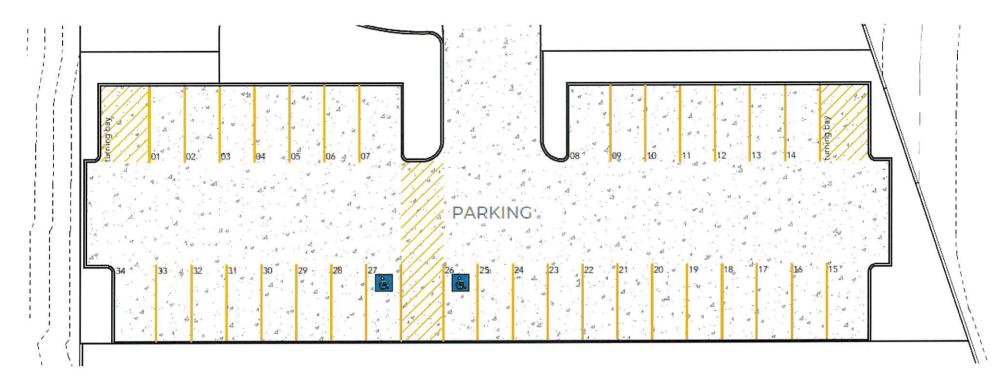

- 32 accommodation rooms (maximum 96 persons)
- Gym
- Lecture Room
- Lounge, Dining and Kitchen
- Office
- Games rooms and external (BBQ)

A total of 34 parking spaces will be provided along the northern side of the building with connection to the proposed new access road. The facility will be utilised by sporting groups/teams which will use the Glen Willow sporting/games elements and access will be provided for buses.

It is proposed to provide a total of 34 parking spaces including 2 accessible spaces and it is apparent that this will be quite adequate to provide for the demands of the proposed development. Buses will be able to stand in the car park aisle to set down and pick up passengers.