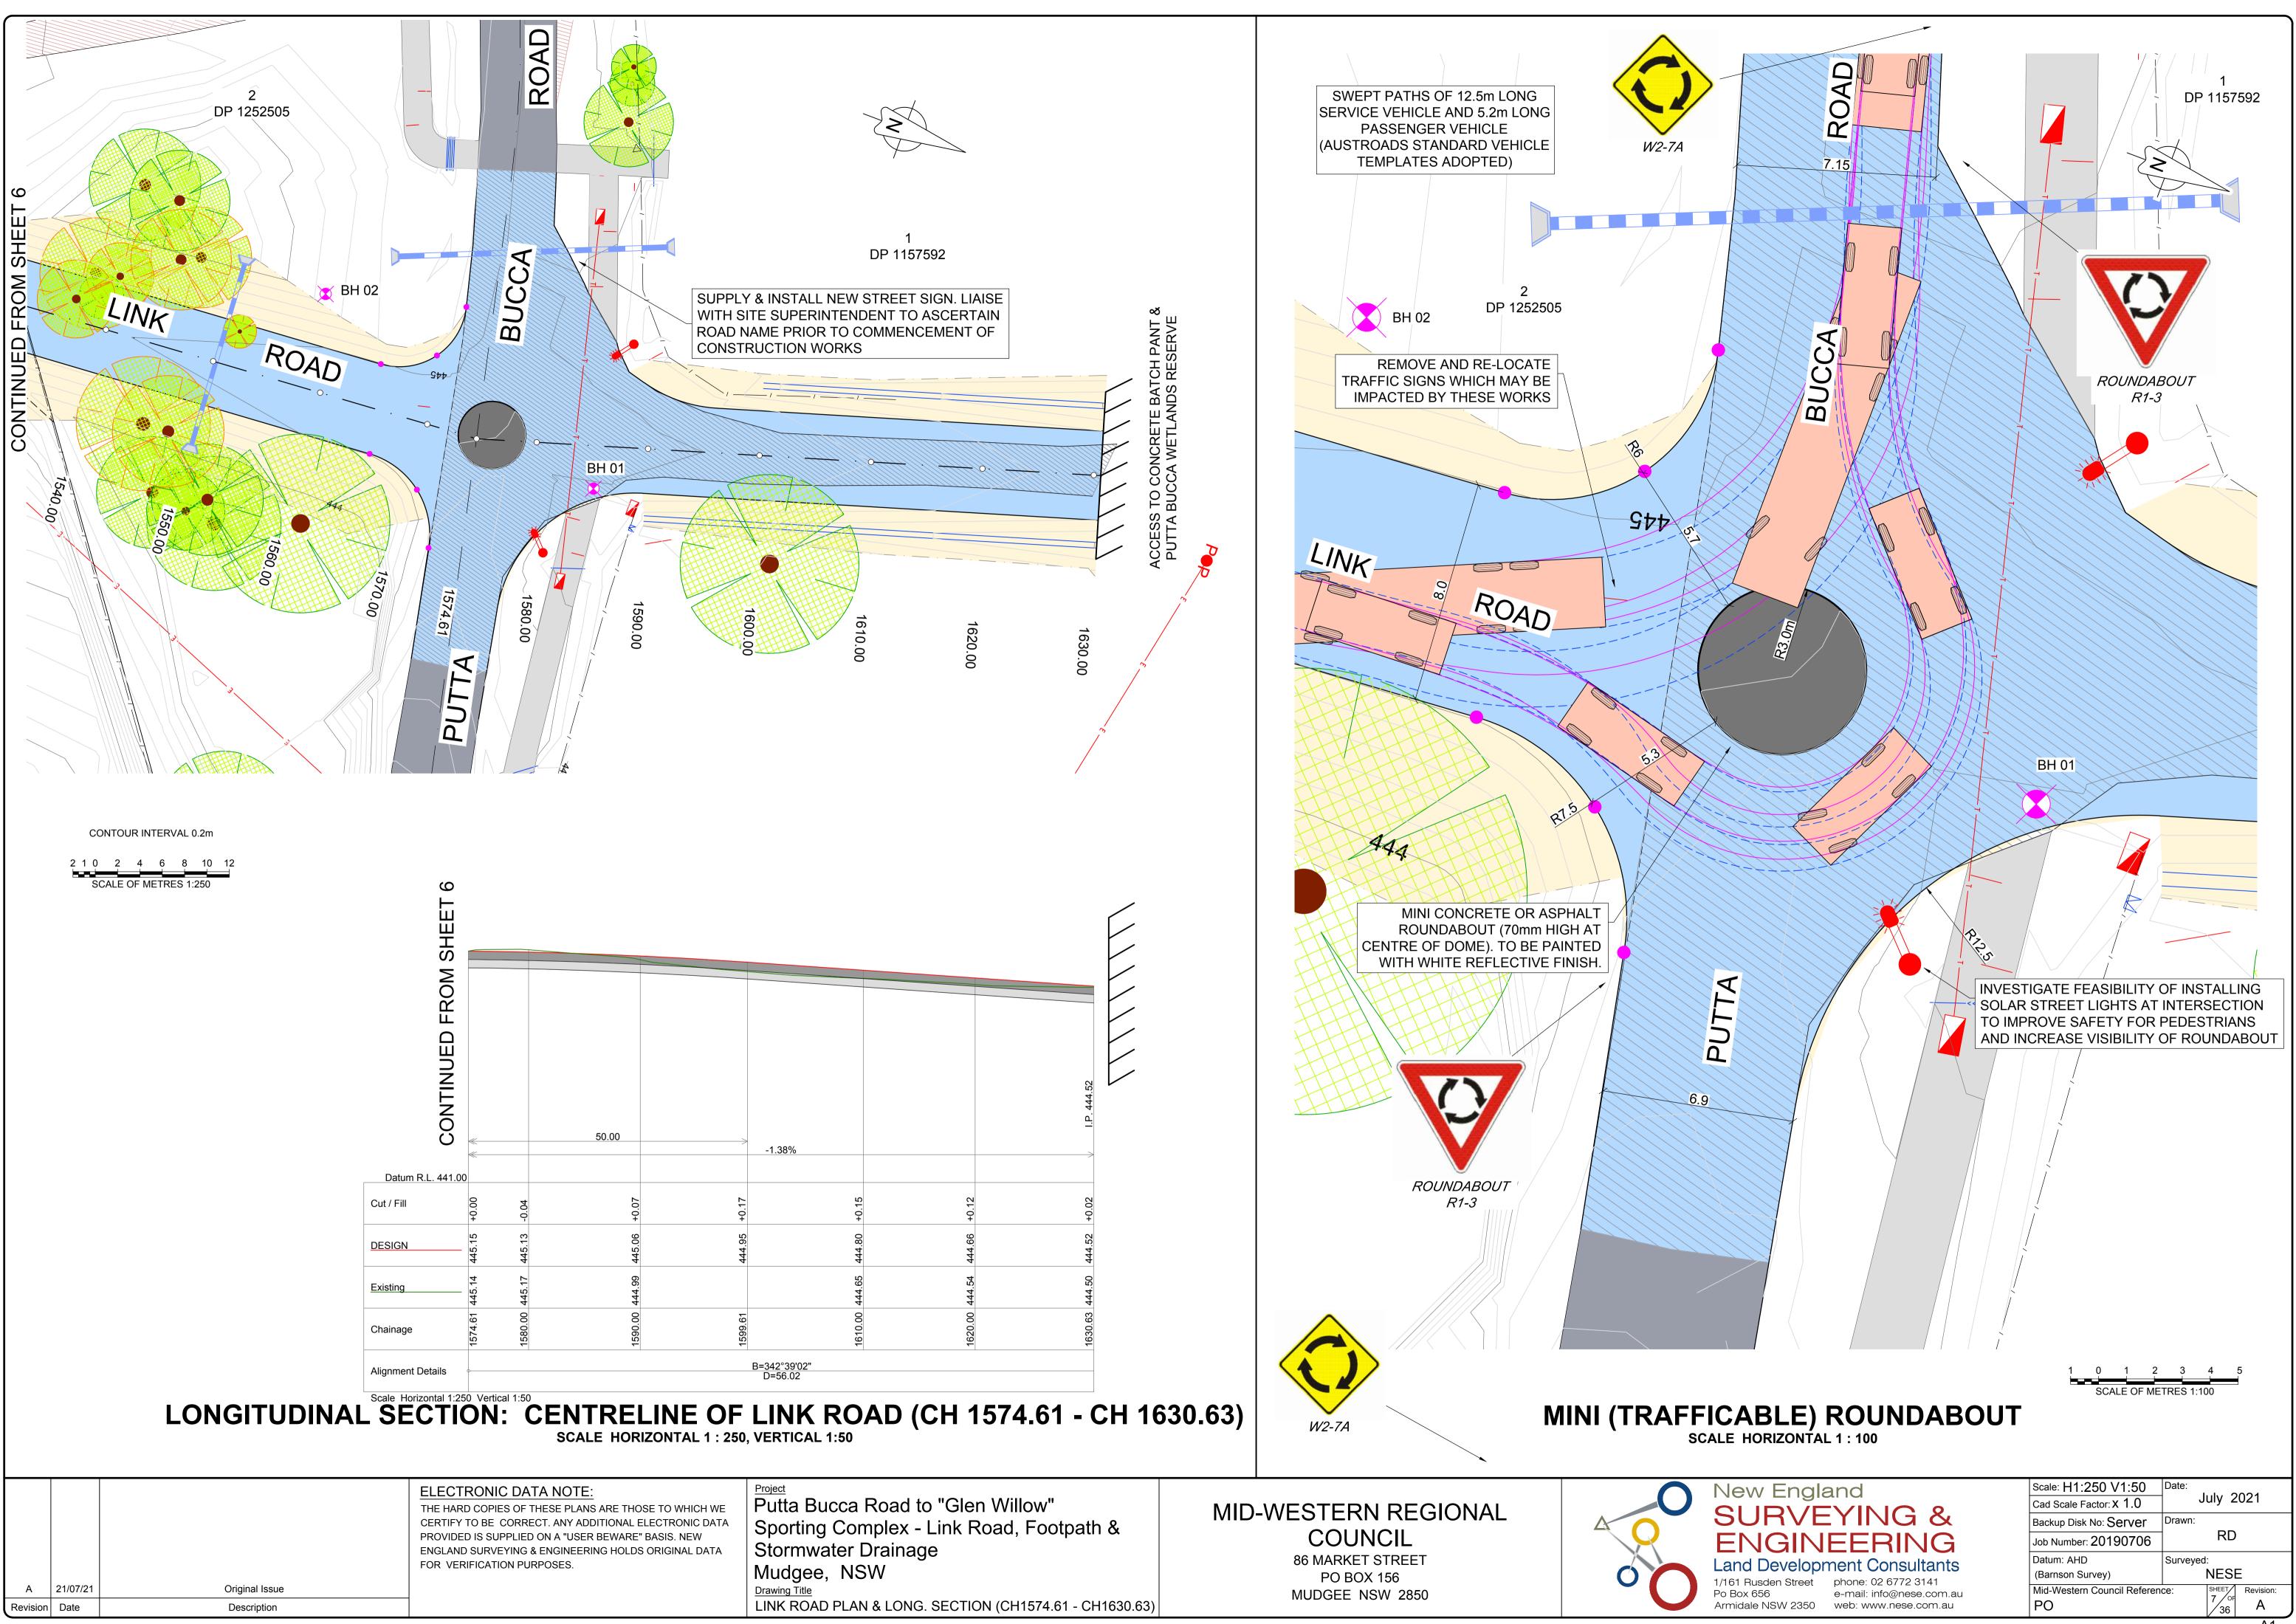

#### **3.5 Proposed Roadworks**

As part of the Stage 2 of the Glen Willow Regional Sports Complex project, Pitts Lane which currently connects the Complex to Ulan Road will be extended through to Putta Bucca Road. Details of the proposed road extension are provided in Appendix B and this work will include the provision of a roundabout at the Putta Bucca Road intersection.

## SHEET INDEX

LINK ROAD PLAN & LONGITUDINAL SECTION (CH 702.98 - CH 880.00) LINK ROAD PLAN & LONGITUDINAL SECTION (CH 880.00 - CH 1050.00) LINK ROAD PLAN & LONGITUDINAL SECTION (CH 1050.00 - CH 1223.95) LINK ROAD PLAN & LONGITUDINAL SECTION (CH 1223.95 - CH 1400.00) LINK ROAD PLAN & LONGITUDINAL SECTION (CH 1400.00 - CH 1574.61) 7. LINK ROAD PLAN & LONGITUDINAL SECTION (CH 1574.61 - CH 1630.63) and MINI ROUNDABOUT PLAN AT PUTTA BUCCA ROAD / LINK ROAD INTERSECTION LINK ROAD CROSS SECTIONS (CH 702.98 - CH 810.00) LINK ROAD CROSS SECTIONS (CH 820.00 - CH 930.00) 10. LINK ROAD CROSS SECTIONS (CH 943.59 - CH 1050.00) 11. LINK ROAD CROSS SECTIONS (CH 1060.00 - CH 1170.00) LINK ROAD CROSS SECTIONS (CH 1180.00 - CH 1290.00) LINK ROAD CROSS SECTIONS (CH 1300.00 - CH 1410.00) LINK ROAD CROSS SECTIONS (CH 1420.00 - CH 1530.00) LINK ROAD CROSS SECTIONS (CH 1540.00 - CH 1630.63) 16. FOOTPATH / CYCLEWAY PLAN & LONGITUDINAL SECTION (CH 0.00 - CH 175.00) 17. FOOTPATH / CYCLEWAY PLAN & LONGITUDINAL SECTION (CH 175.00 - CH 350.00) 18. FOOTPATH / CYCLEWAY PLAN & LONGITUDINAL SECTION (CH 350.00 - CH 526) FOOTPATH / CYCLEWAY CROSS SECTIONS (CH 0.00 - CH 65.00) 20. FOOTPATH / CYCLEWAY CROSS SECTIONS (CH 70.00 - CH 145.00) 21. FOOTPATH / CYCLEWAY CROSS SECTIONS (CH 150.00 - CH 224.32) FOOTPATH / CYCLEWAY CROSS SECTIONS (CH 230.00 - CH 305.00) 23. FOOTPATH / CYCLEWAY CROSS SECTIONS (CH 310.00 - CH 385.00) 24. FOOTPATH / CYCLEWAY CROSS SECTIONS (CH 390.00 - CH 465.00) FOOTPATH / CYCLEWAY CROSS SECTIONS (CH 470.00 - CH 500.00) SWALE DRAIN PLAN & LONGITUDINAL SECTION (CH 0.00 - CH 160.00) SWALE DRAIN PLAN & LONGITUDINAL SECTION (CH 160.00 - CH 295.55) SWALE DRAIN CROSS SECTIONS (CH 70.00 - CH 105.00) SWALE DRAIN CROSS SECTIONS (CH 110.00 - CH 145.00) 30. SWALE DRAIN CROSS SECTIONS (CH 150.00 - CH 190.00) 31. SWALE DRAIN CROSS SECTIONS (CH 195.00 - CH 230.00) SWALE DRAIN CROSS SECTIONS (CH 235.00 - CH 270.00) 33. SWALE DRAIN CROSS SECTIONS (CH 275.00 - CH 294.00) 34. PUTTA BUCCA ROAD PLAN & LONGITUDINAL SECTION (CH 180.00 - CH 344.76) 35. PUTTA BUCCA ROAD CROSS SECTIONS (CH 220.00 - CH 300.00) 36. PAVEMENT DESIGN, TYPICAL SECTIONS & SCHEDULE OF APPROXIMATE QUANTITIES