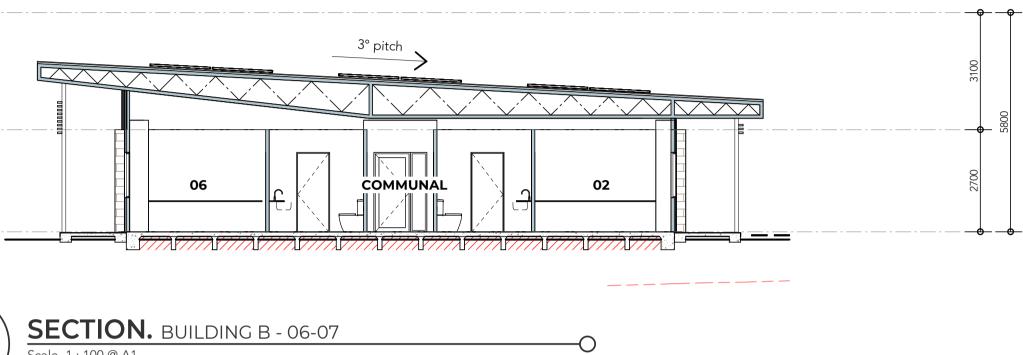

rl: 459.00 m BLDG B/C RIDGE 3° pitch rl: 455.90 m BLDG B/C CEILING ◯ **rl:** 453.20 m FLOOR LEVEL 

⊖ rl: 455.90 m BLDG B/C CEILING 06 O rl: 453.20 m FLOOR LEVEL

rl: 459.00 m BLDG B/C RIDGE

10000

-----

Project. **GLEN WILLOW CENTRE OF** EXCELLENCE Site Address. PUTTA BUCCA ROAD, MUDGEE NSW

#### Drawing Title. **BUILDING B & C - SECTIONS**

Scale. Sheet.

Project No.

**1:100** @ A1 Drawn.

10 of 08 Checked.

38046 Revision.

С

KG