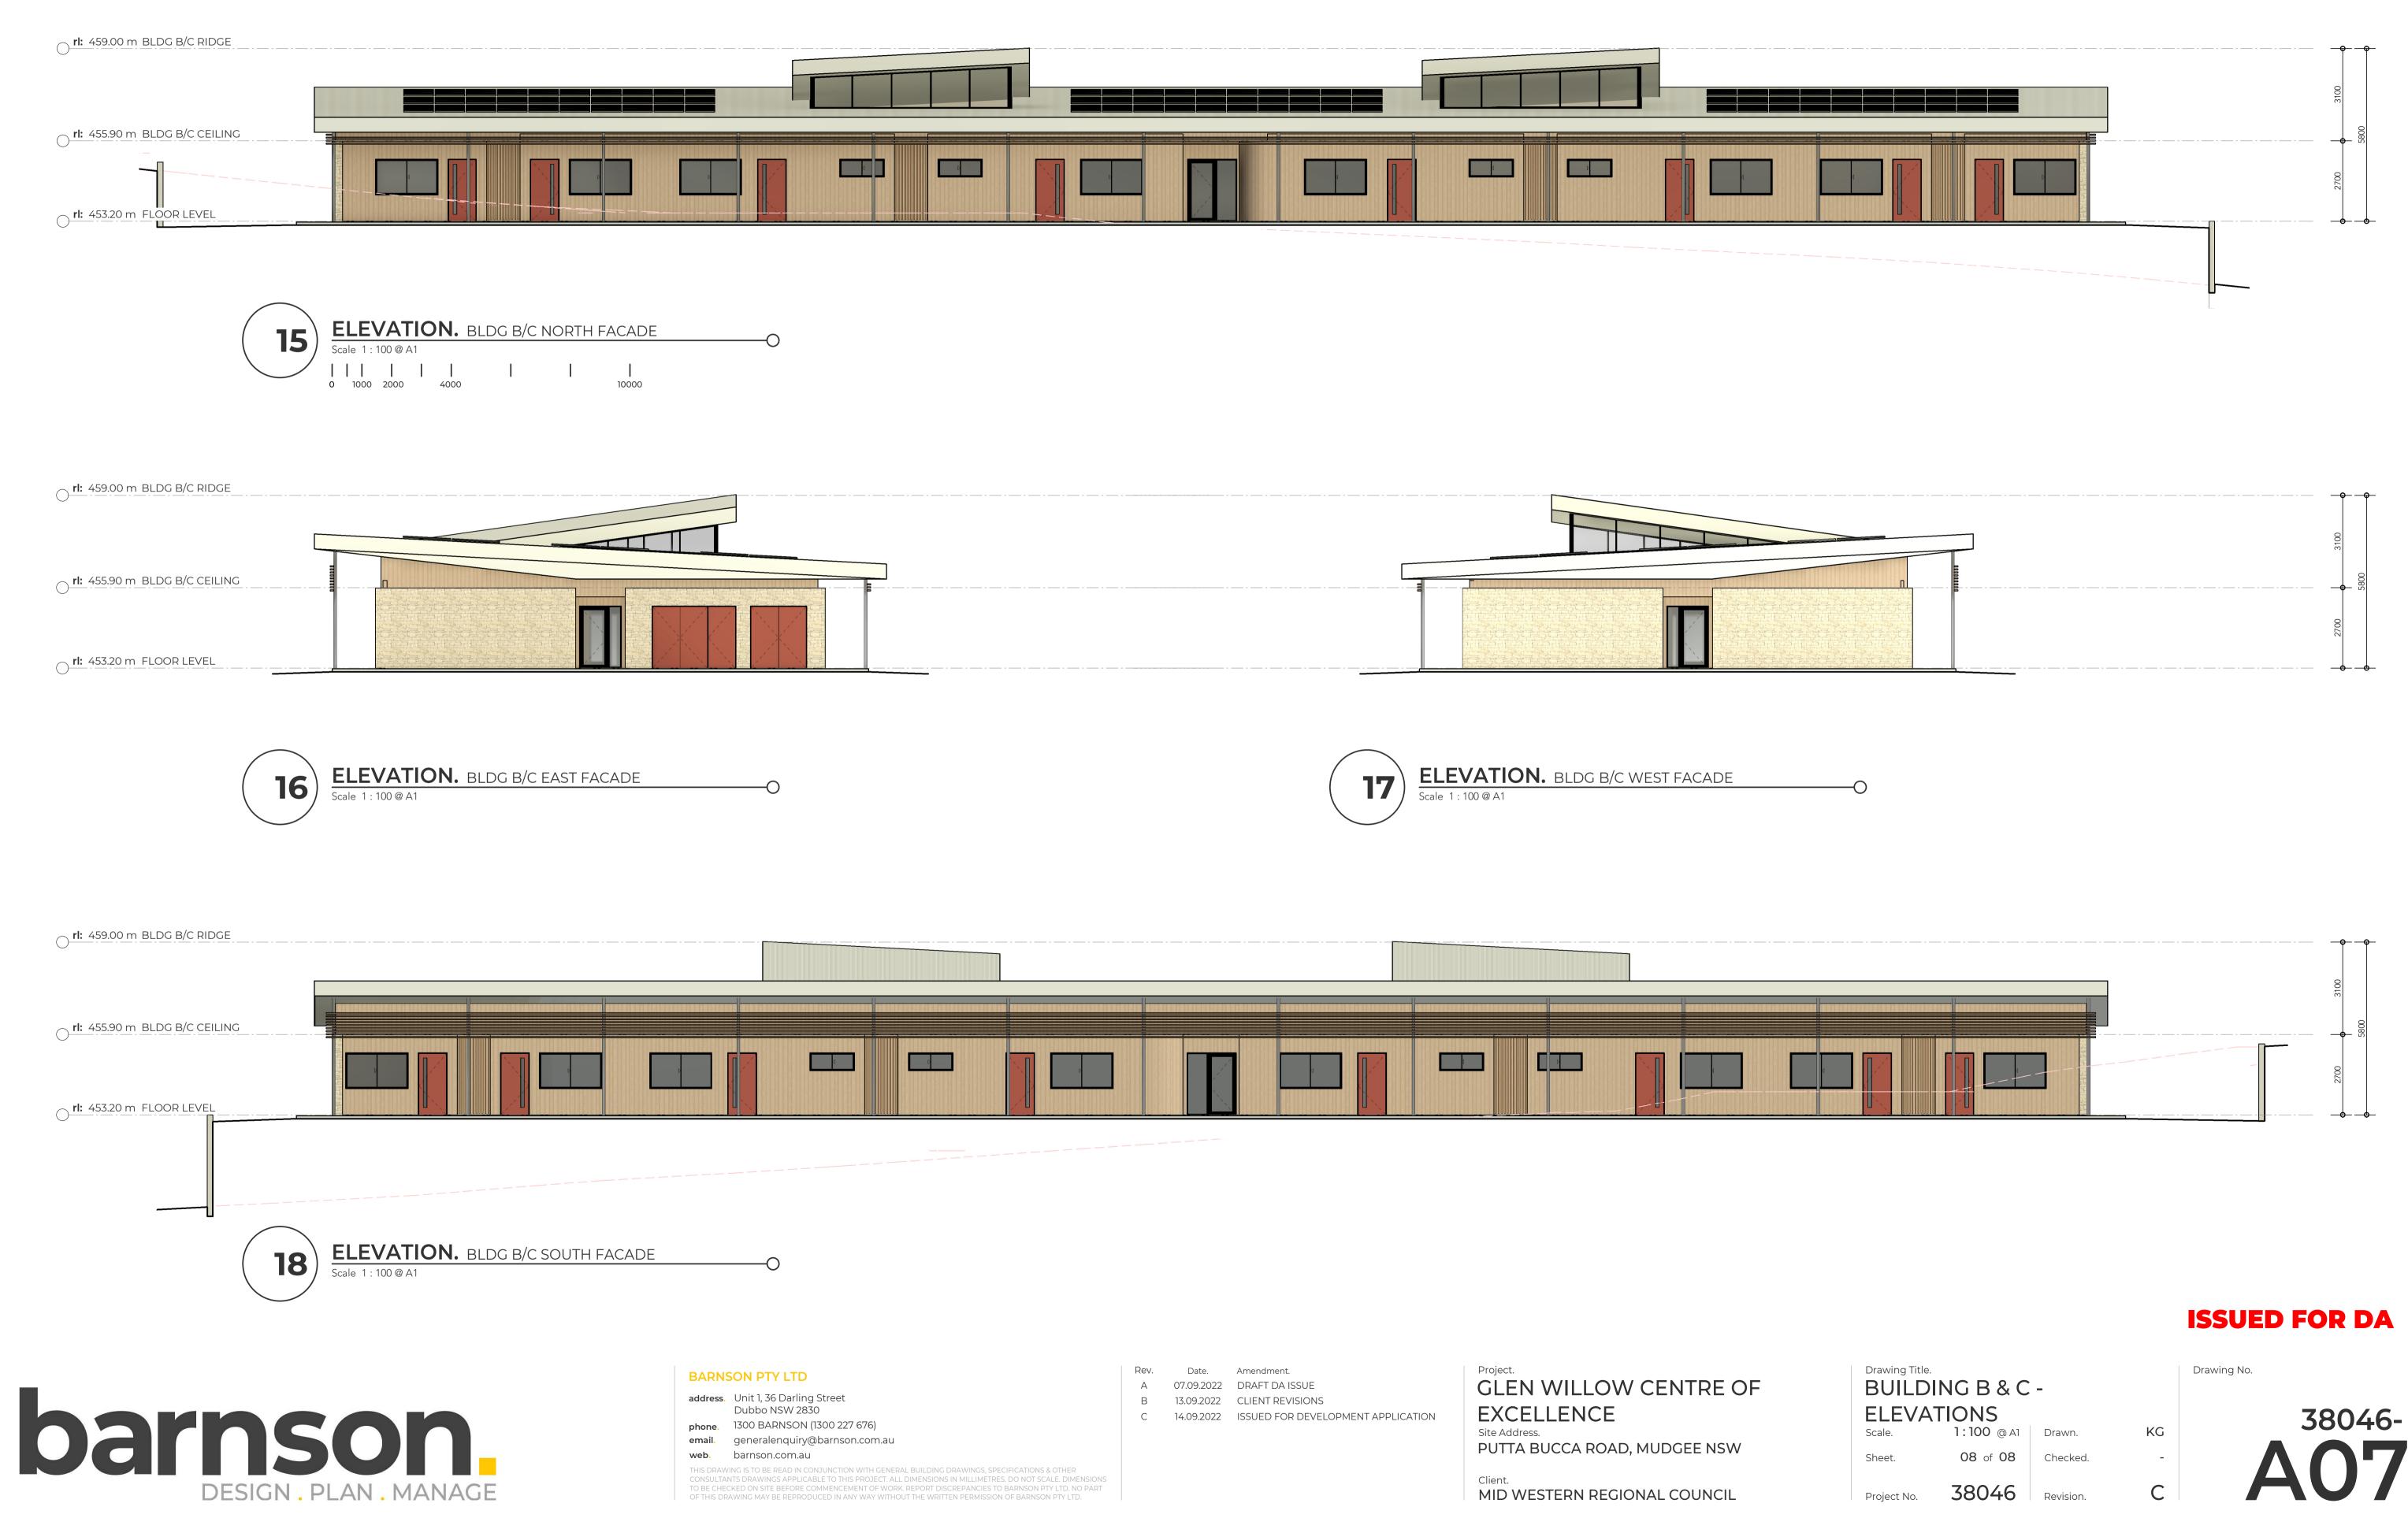

Architectural details of the proposed development scheme are provided on the plans prepared by Reliable Drafting Service which accompany the Development Application and are reproduced in part in Appendix A.

# Appendix A

**Development Plans** 

|  |  | CENTRE |
|--|--|--------|

BARNSON PTY LTD address. Unit 1, 36 Darling Street Dubbo NSW 2830 1300 BARNSON (1300 227 676) phone. email. generalenquiry@barnson.com.au web. barnson.com.au THIS DRAWING IS TO BE READ IN CONJUNCTION WITH GENERAL BUILDING DRAWINGS, SPECIFICATIONS & OTHER CONSULTANTS DRAWINGS APPLICABLE TO THIS PROJECT. ALL DIMENSIONS IN MILLIMETRES. DO NOT SCALE. DIMENSIONS TO BE CHECKED ON SITE BEFORE COMMENCEMENT OF WORK. REPORT DISCREPANCIES TO BARNSON PTY LTD. NO PART OF THIS DRAWING MAY BE REPRODUCED IN ANY WAY WITHOUT THE WRITTEN PERMISSION OF BARNSON PTY LTD.

rl: 459.00 m BLDG B/C RIDGE 3° pitch rl: 455.90 m BLDG B/C CEILING ◯ **rl:** 453.20 m FLOOR LEVEL 

⊖ rl: 455.90 m BLDG B/C CEILING 06 O rl: 453.20 m FLOOR LEVEL

rl: 459.00 m BLDG B/C RIDGE

10000

-----

Project. **GLEN WILLOW CENTRE OF** EXCELLENCE Site Address. PUTTA BUCCA ROAD, MUDGEE NSW