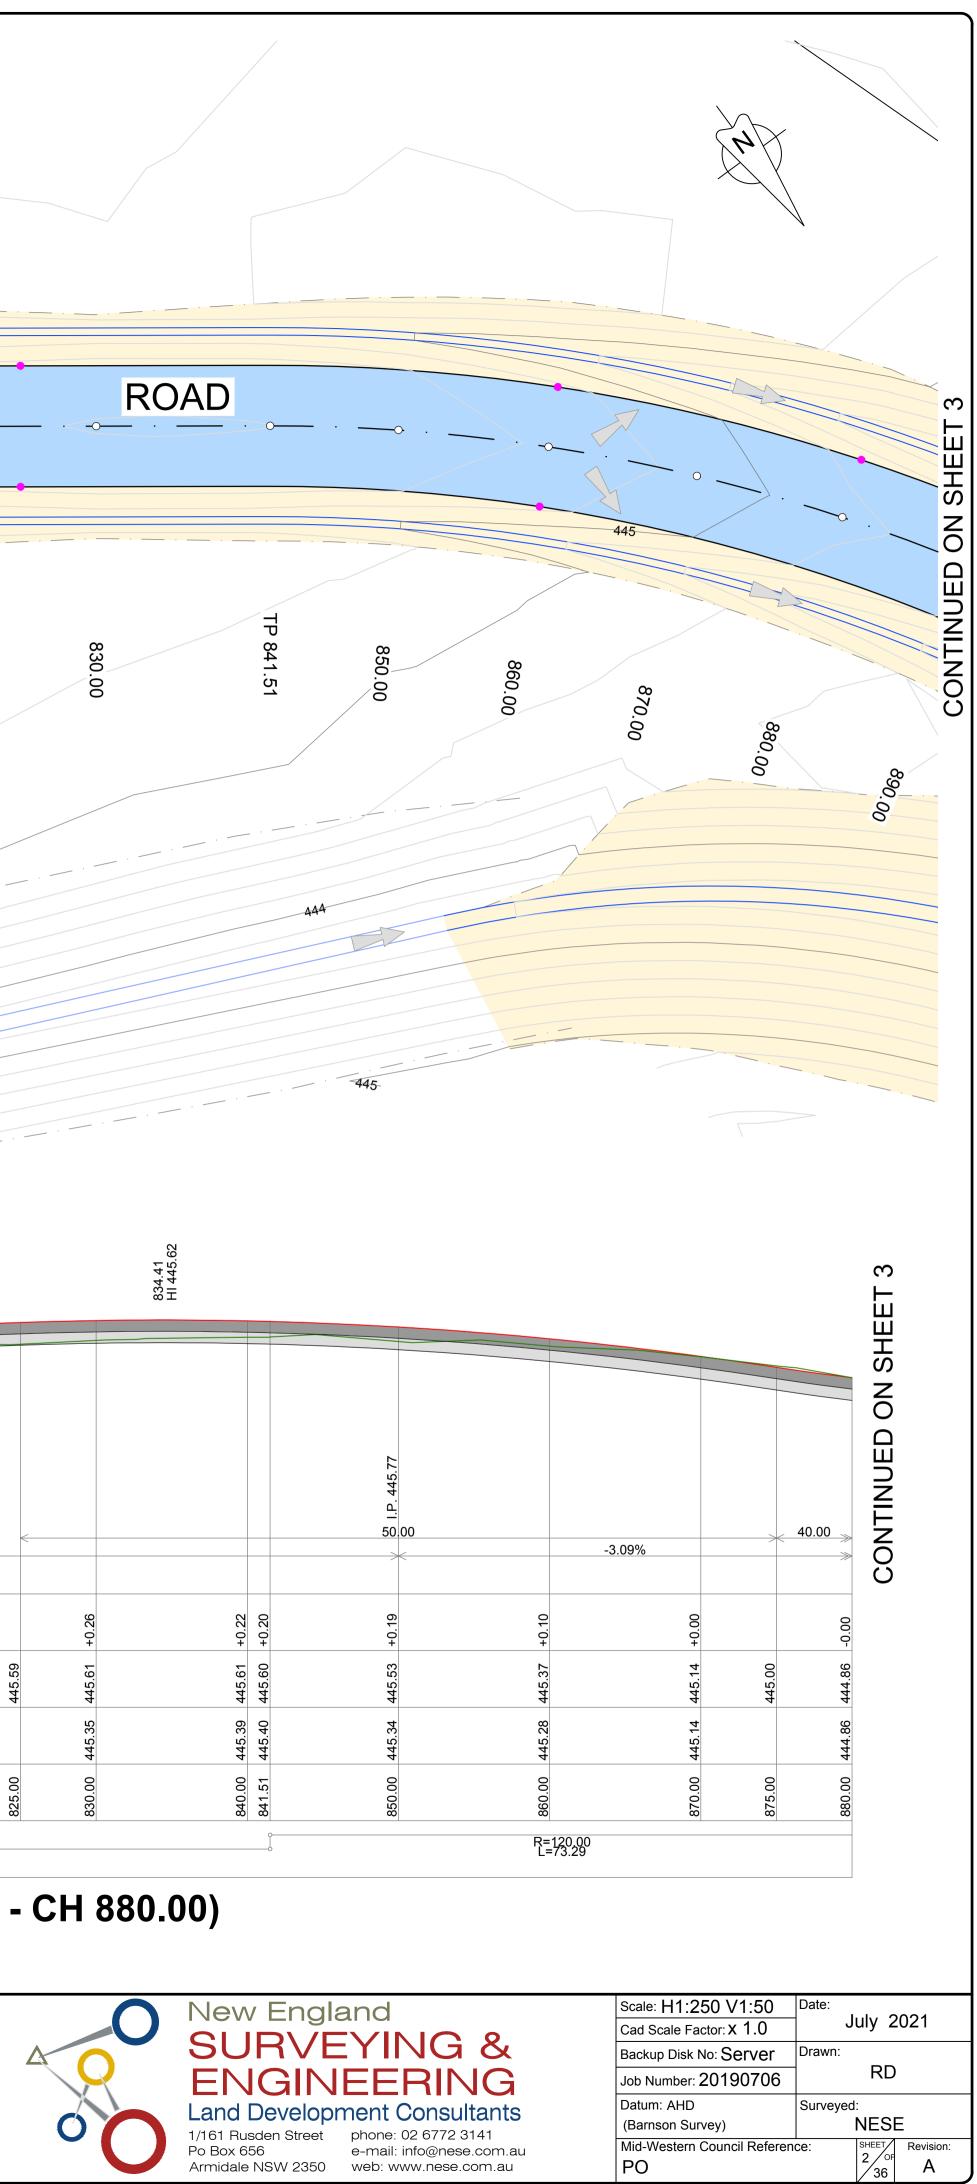

#### **3.5 Proposed Roadworks**

As part of the Stage 2 of the Glen Willow Regional Sports Complex project, Pitts Lane which currently connects the Complex to Ulan Road will be extended through to Putta Bucca Road. Details of the proposed road extension are provided in Appendix B and this work will include the provision of a roundabout at the Putta Bucca Road intersection.

## SHEET INDEX

LINK ROAD PLAN & LONGITUDINAL SECTION (CH 702.98 - CH 880.00) LINK ROAD PLAN & LONGITUDINAL SECTION (CH 880.00 - CH 1050.00) LINK ROAD PLAN & LONGITUDINAL SECTION (CH 1050.00 - CH 1223.95) LINK ROAD PLAN & LONGITUDINAL SECTION (CH 1223.95 - CH 1400.00) LINK ROAD PLAN & LONGITUDINAL SECTION (CH 1400.00 - CH 1574.61) 7. LINK ROAD PLAN & LONGITUDINAL SECTION (CH 1574.61 - CH 1630.63) and MINI ROUNDABOUT PLAN AT PUTTA BUCCA ROAD / LINK ROAD INTERSECTION LINK ROAD CROSS SECTIONS (CH 702.98 - CH 810.00) LINK ROAD CROSS SECTIONS (CH 820.00 - CH 930.00) 10. LINK ROAD CROSS SECTIONS (CH 943.59 - CH 1050.00) 11. LINK ROAD CROSS SECTIONS (CH 1060.00 - CH 1170.00) LINK ROAD CROSS SECTIONS (CH 1180.00 - CH 1290.00) LINK ROAD CROSS SECTIONS (CH 1300.00 - CH 1410.00) LINK ROAD CROSS SECTIONS (CH 1420.00 - CH 1530.00) LINK ROAD CROSS SECTIONS (CH 1540.00 - CH 1630.63) 16. FOOTPATH / CYCLEWAY PLAN & LONGITUDINAL SECTION (CH 0.00 - CH 175.00) 17. FOOTPATH / CYCLEWAY PLAN & LONGITUDINAL SECTION (CH 175.00 - CH 350.00) 18. FOOTPATH / CYCLEWAY PLAN & LONGITUDINAL SECTION (CH 350.00 - CH 526) FOOTPATH / CYCLEWAY CROSS SECTIONS (CH 0.00 - CH 65.00) 20. FOOTPATH / CYCLEWAY CROSS SECTIONS (CH 70.00 - CH 145.00) 21. FOOTPATH / CYCLEWAY CROSS SECTIONS (CH 150.00 - CH 224.32) FOOTPATH / CYCLEWAY CROSS SECTIONS (CH 230.00 - CH 305.00) 23. FOOTPATH / CYCLEWAY CROSS SECTIONS (CH 310.00 - CH 385.00) 24. FOOTPATH / CYCLEWAY CROSS SECTIONS (CH 390.00 - CH 465.00) FOOTPATH / CYCLEWAY CROSS SECTIONS (CH 470.00 - CH 500.00) SWALE DRAIN PLAN & LONGITUDINAL SECTION (CH 0.00 - CH 160.00) SWALE DRAIN PLAN & LONGITUDINAL SECTION (CH 160.00 - CH 295.55) SWALE DRAIN CROSS SECTIONS (CH 70.00 - CH 105.00) SWALE DRAIN CROSS SECTIONS (CH 110.00 - CH 145.00) 30. SWALE DRAIN CROSS SECTIONS (CH 150.00 - CH 190.00) 31. SWALE DRAIN CROSS SECTIONS (CH 195.00 - CH 230.00) SWALE DRAIN CROSS SECTIONS (CH 235.00 - CH 270.00) 33. SWALE DRAIN CROSS SECTIONS (CH 275.00 - CH 294.00) 34. PUTTA BUCCA ROAD PLAN & LONGITUDINAL SECTION (CH 180.00 - CH 344.76) 35. PUTTA BUCCA ROAD CROSS SECTIONS (CH 220.00 - CH 300.00) 36. PAVEMENT DESIGN, TYPICAL SECTIONS & SCHEDULE OF APPROXIMATE QUANTITIES

A1

A1

Original Issue Description

A 21/07/21

Revision Date

Sporting Complex - Link Road, Footpath & Stormwater Drainage Mudgee, NSW Drawing Title LINLK ROAD PLAN & LONG. SECTION (CH 702.98 - CH 880.00)

| N ROLL KERB & GUTTER AS SHOWN.<br>IMATELY 24m. CHAMFER WESTERN<br>IRB OR EXTEND KERB APPROXIMATELY<br>ISK OF DAMAGE TO ERRANT VEHICLES.                                                                                                                                                                                                                                                                                                                                                                                                                                                                                                                                                                                                                                                                                                                                                                                                                                                                                                                                                                                                                                                                                                                                                                                                                                                                                                                                                                                                                                                                                                                                                                                                                                                                                                                                                                                                                                                                                                                                                         |                |
|-------------------------------------------------------------------------------------------------------------------------------------------------------------------------------------------------------------------------------------------------------------------------------------------------------------------------------------------------------------------------------------------------------------------------------------------------------------------------------------------------------------------------------------------------------------------------------------------------------------------------------------------------------------------------------------------------------------------------------------------------------------------------------------------------------------------------------------------------------------------------------------------------------------------------------------------------------------------------------------------------------------------------------------------------------------------------------------------------------------------------------------------------------------------------------------------------------------------------------------------------------------------------------------------------------------------------------------------------------------------------------------------------------------------------------------------------------------------------------------------------------------------------------------------------------------------------------------------------------------------------------------------------------------------------------------------------------------------------------------------------------------------------------------------------------------------------------------------------------------------------------------------------------------------------------------------------------------------------------------------------------------------------------------------------------------------------------------------------|----------------|
| 10         10         10         10         10         10         10         10         10         10         10         10         10         10         10         10         10         10         10         10         10         10         10         10         10         10         10         10         10         10         10         10         10         10         10         10         10         10         10         10         10         10         10         10         10         10         10         10         10         10         10         10         10         10         10         10         10         10         10         10         10         10         10         10         10         10         10         10         10         10         10         10         10         10         10         10         10         10         10         10         10         10         10         10         10         10         10         10         10         10         10         10         10         10         10         10         10         10         10         10         10         10<                                                                                                                                                                                                                                                                                                                                                                                                                                                                                                                                                                                                                                                                                                                                                                                                                                                                                                                                      |                |
| V ROLL KERB & GUTTER AS SHOWN.<br>IMATELY 24m. CHAMFER WESTERN<br>RB OR EXTEND KERB APPROXIMATELY<br>ISK OF DAMAGE TO ERRANT VEHICLES.<br>1<br>DP 1252505<br>***<br>***                                                                                                                                                                                                                                                                                                                                                                                                                                                                                                                                                                                                                                                                                                                                                                                                                                                                                                                                                                                                                                                                                                                                                                                                                                                                                                                                                                                                                                                                                                                                                                                                                                                                                                                                                                                                                                                                                                                         |                |
| IMATELY 24m. CHAMFER WESTERN<br>RB OR EXTEND KERB APPROXIMATELY<br>ISK OF DAMAGE TO ERRANT VEHICLES.<br>1<br>DP 1252505<br>WY<br>TO<br>TO<br>TO<br>TO<br>TO<br>TO<br>TO<br>TO<br>TO<br>TO                                                                                                                                                                                                                                                                                                                                                                                                                                                                                                                                                                                                                                                                                                                                                                                                                                                                                                                                                                                                                                                                                                                                                                                                                                                                                                                                                                                                                                                                                                                                                                                                                                                                                                                                                                                                                                                                                                       |                |
| Image: series of the series |                |
| Image: series of the series |                |
| Image: series of the series |                |
| Image: second | HI 445.62      |
| 0.72%                                                                                                                                                                                                                                                                                                                                                                                                                                                                                                                                                                                                                                                                                                                                                                                                                                                                                                                                                                                                                                                                                                                                                                                                                                                                                                                                                                                                                                                                                                                                                                                                                                                                                                                                                                                                                                                                                                                                                                                                                                                                                           |                |
| 445.20       -0.30         445.22       -0.30         445.22       -0.29         445.32       -0.29         445.43       -0.06         445.54       -0.06         445.55       +0.26         445.59       +0.26         445.61       +0.26                                                                                                                                                                                                                                                                                                                                                                                                                                                                                                                                                                                                                                                                                                                                                                                                                                                                                                                                                                                                                                                                                                                                                                                                                                                                                                                                                                                                                                                                                                                                                                                                                                                                                                                                                                                                                                                      |                |
| 760.00         445.50         445.           770.00         445.51         445.           780.00         445.51         445.           780.00         445.53         445.           780.00         445.53         445.           820.00         445.46         445.           820.00         445.43         445.           820.00         445.33         445.           820.00         445.46         445.           820.00         445.33         445.           820.00         445.33         445.           820.00         445.35         445.           830.00         445.35         445.           830.00         445.35         445.           830.00         445.35         445.           830.00         445.35         445.                                                                                                                                                                                                                                                                                                                                                                                                                                                                                                                                                                                                                                                                                                                                                                                                                                                                                                                                                                                                                                                                                                                                                                                                                                                                                                                                                           |                |
| K         K         K         K         K         K         K         K         K         K         K         K         K         K         K         K         K         K         K         K         K         K         K         K         K         K         K         K         K         K         K         K         K         K         K         K         K         K         K         K         K         K         K         K         K         K         K         K         K         K         K         K         K         K         K         K         K         K         K         K         K         K         K         K         K         K         K         K         K         K         K         K         K         K         K         K         K         K         K         K         K         K         K         K         K         K         K         K         K         K         K         K         K         K         K         K         K         K         K         K         K         K         K         K         K         K         K                                                                                                                                                                                                                                                                                                                                                                                                                                                                                                                                                                                                                                                                                                                                                                                                                                                                                                                                                                                           |                |
| A Road to "Glen Willow" MID-WESTERN REGIONAL                                                                                                                                                                                                                                                                                                                                                                                                                                                                                                                                                                                                                                                                                                                                                                                                                                                                                                                                                                                                                                                                                                                                                                                                                                                                                                                                                                                                                                                                                                                                                                                                                                                                                                                                                                                                                                                                                                                                                                                                                                                    | .00)<br>N<br>S |