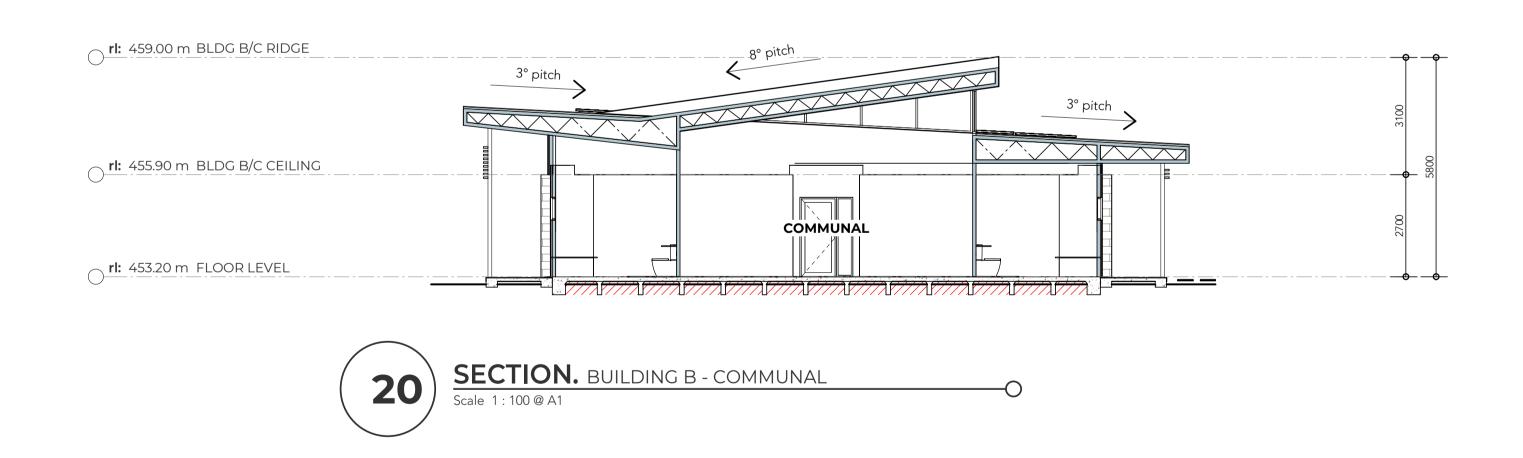

Date. Amendment. 14.09.2022 ISSUED FOR DEVELOPMENT APPLICATION GLEN WILLOW CENTRE OF **EXCELLENCE** Site Address. PUTTA BUCCA ROAD, MUDGEE NSW

MID WESTERN REGIONAL COUNCIL

BUILDING B & C - SECTIONS

1:100 @ A1 Drawn. 10 of 08 Checked.