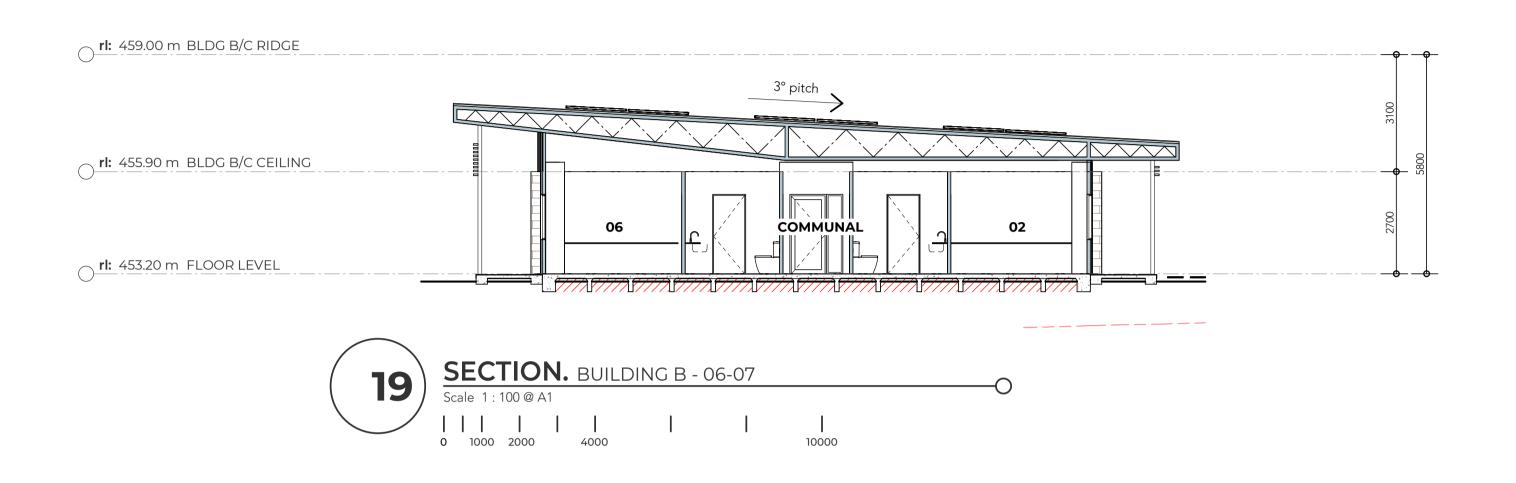

Date. Amendment. 14.09.2022 ISSUED FOR DEVELOPMENT APPLICATION GLEN WILLOW CENTRE OF **EXCELLENCE** Site Address. PUTTA BUCCA ROAD, MUDGEE NSW

MID WESTERN REGIONAL COUNCIL

BUILDING B & C - SECTIONS

1:100 @ A1 Drawn. 10 of 08 Checked.