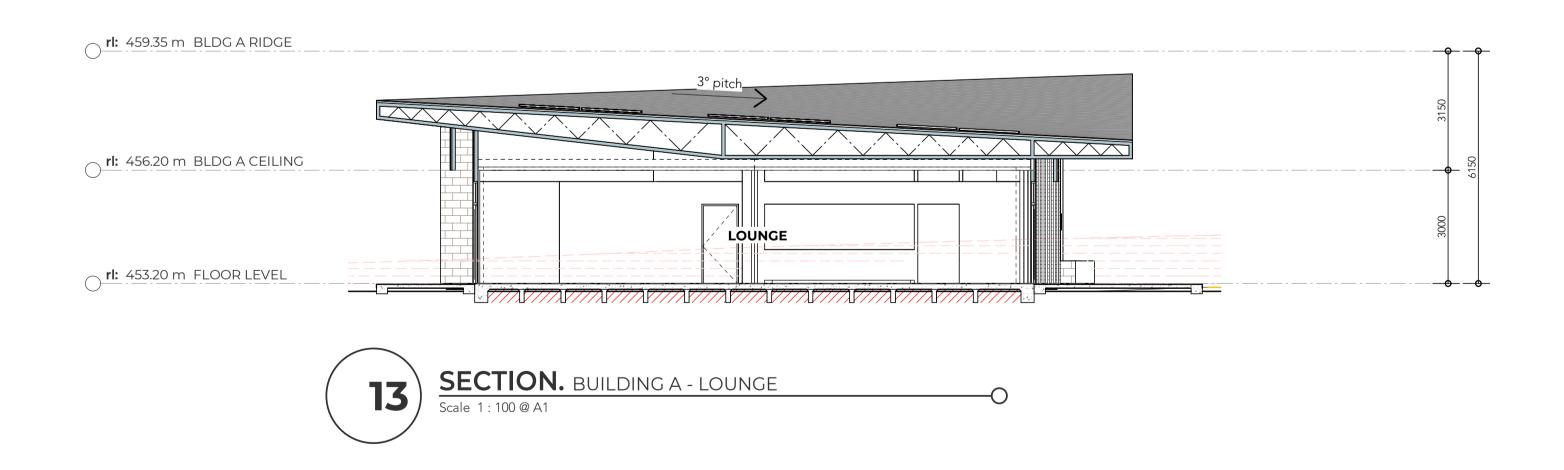

Date. Amendment.

14.09.2022 ISSUED FOR DEVELOPMENT APPLICATION

GLEN WILLOW CENTRE OF
EXCELLENCE
Site Address.
PUTTA BUCCA ROAD, MUDGEE NSW

MID WESTERN REGIONAL COUNCIL

BUILDING A - SECTIONS

Scale. 1:100 @ A1 Drawn. K0
Sheet. 07 of 08 Checked.