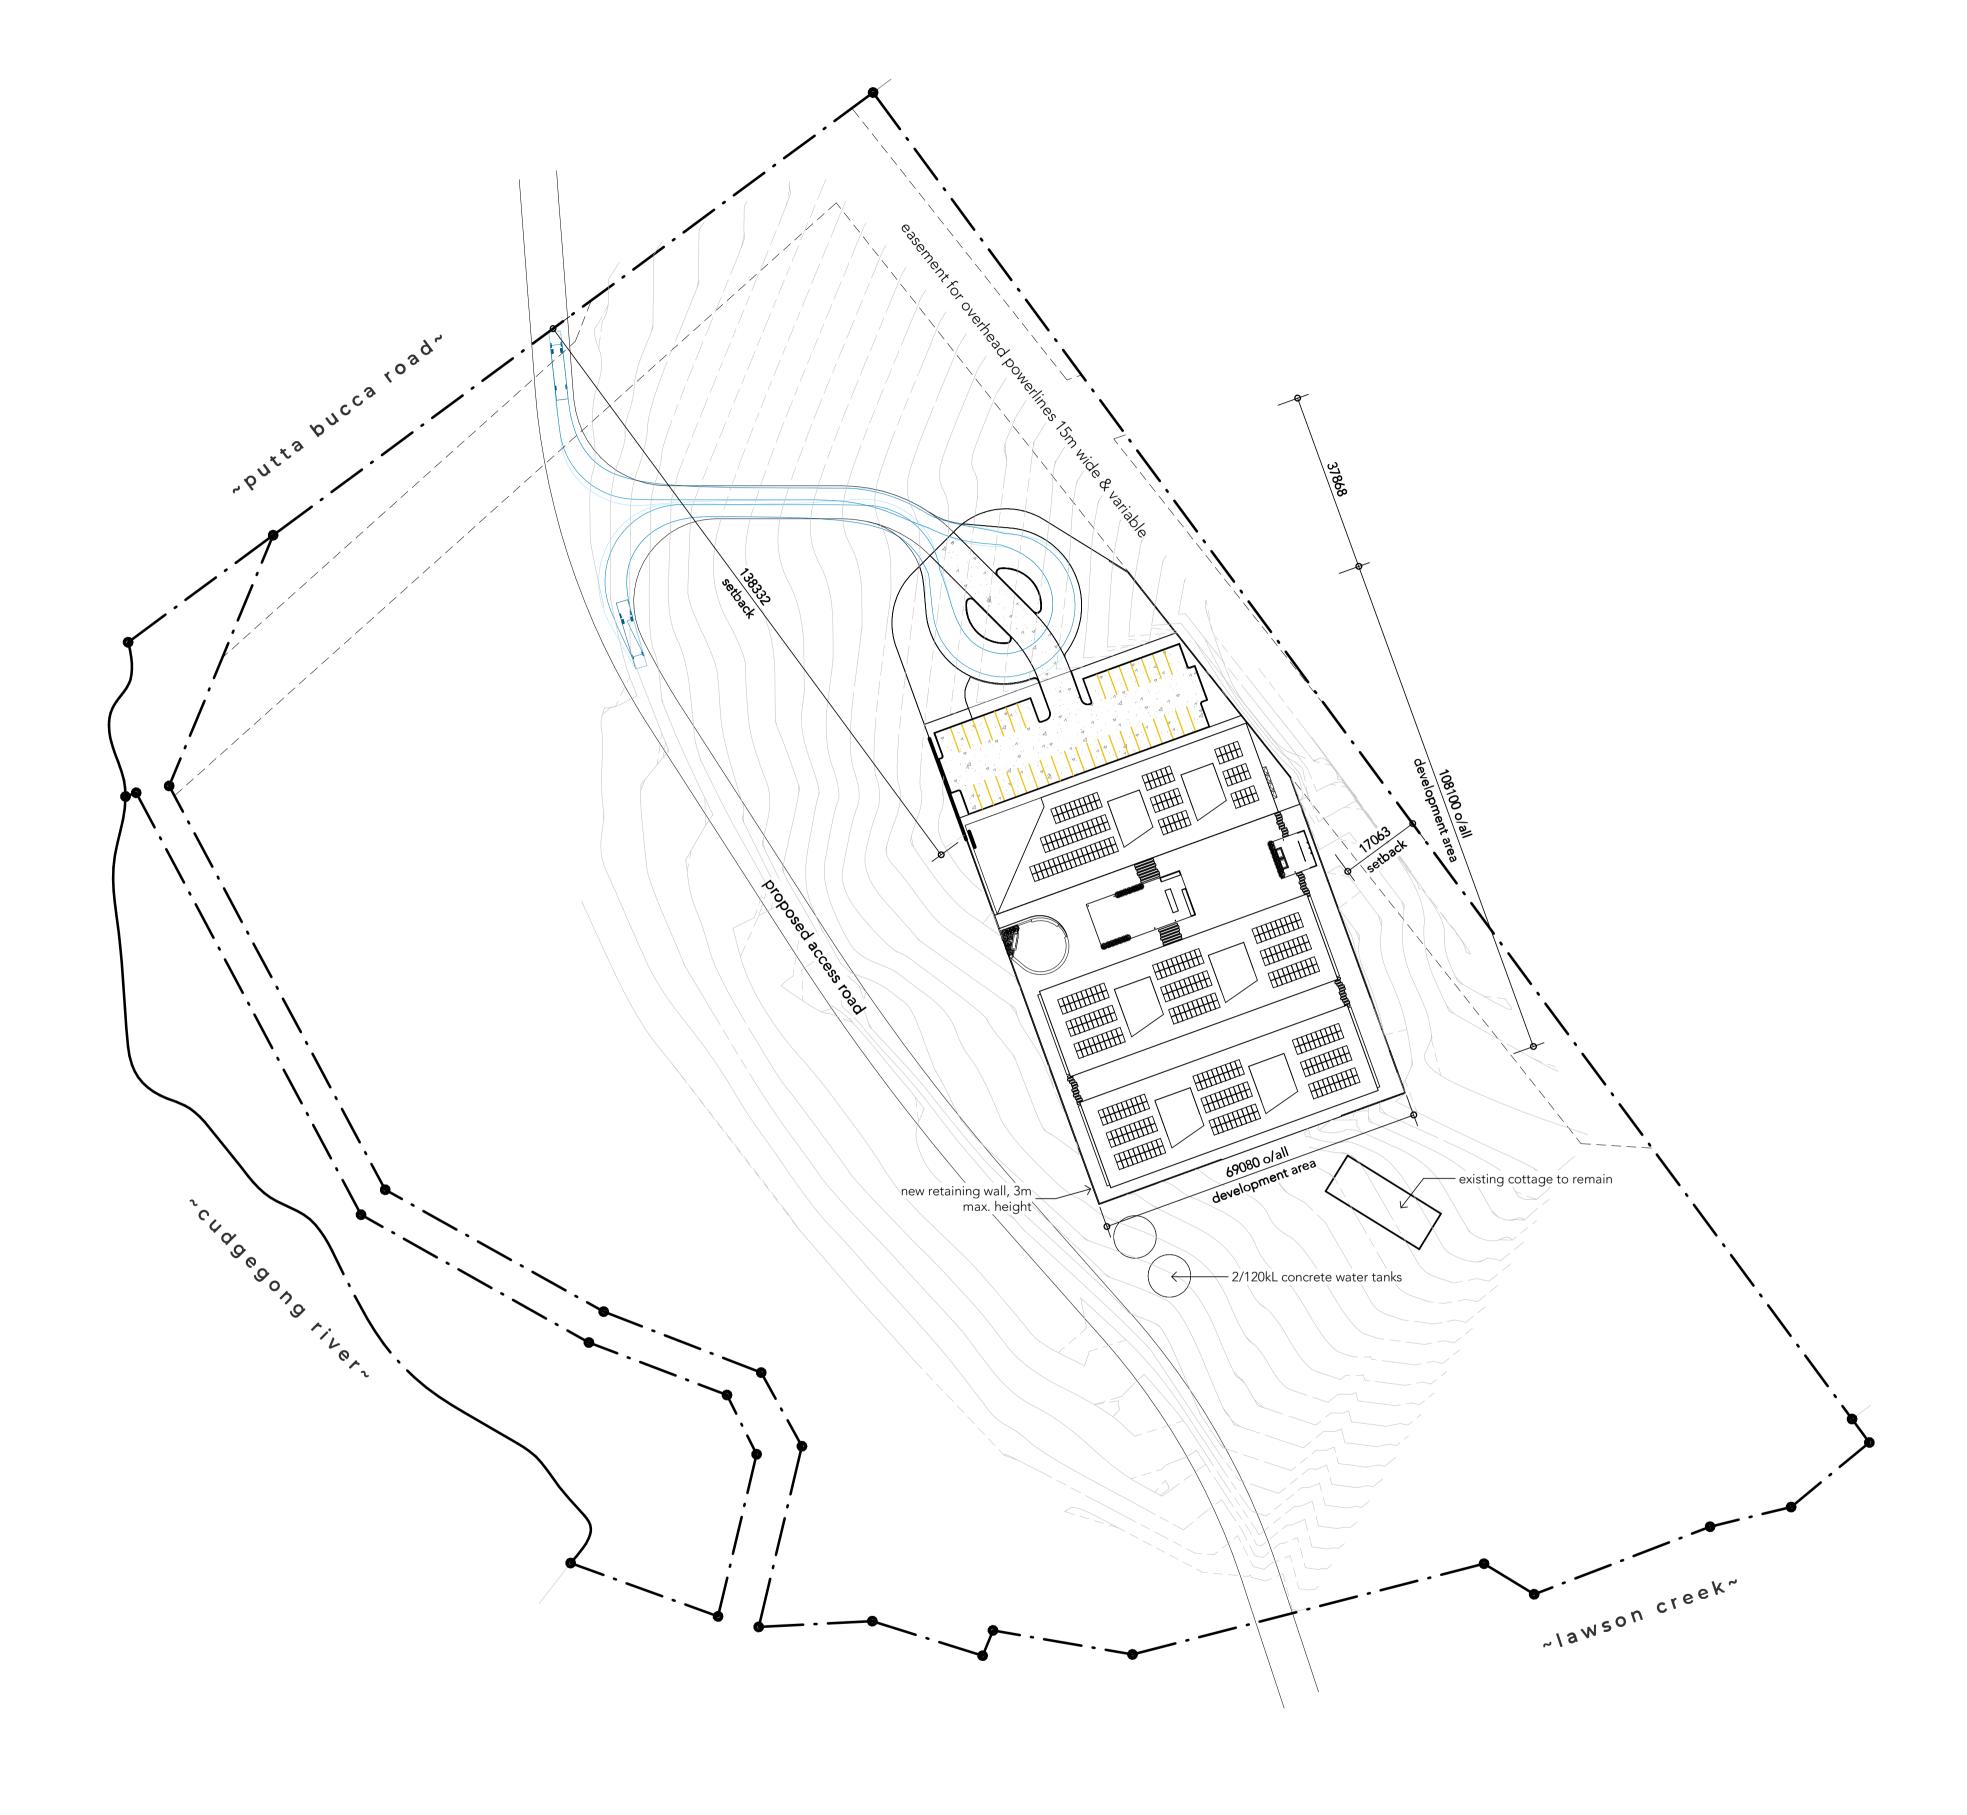

### ISSUED FOR DA

Drawing No.

Drawing Title.

SITE PLAN

Scale. As indicated @ A1 Drawn. KG

Sheet. 03 of 08 Checked. -

address. Unit 1, 36 Darling Street Dubbo NSW 2830

1300 BARNSON (1300 227 676) email. generalenquiry@barnson.com.au

Date. 07.09.2022 DRAFT DA ISSUE

Amendment. GLEN WILLOW CENTRE OF 13.09.2022 CLIENT REVISIONS **EXCELLENCE** 14.09.2022 ISSUED FOR DEVELOPMENT APPLICATION Site Address.

PUTTA BUCCA ROAD, MUDGEE NSW

MID WESTERN REGIONAL COUNCIL