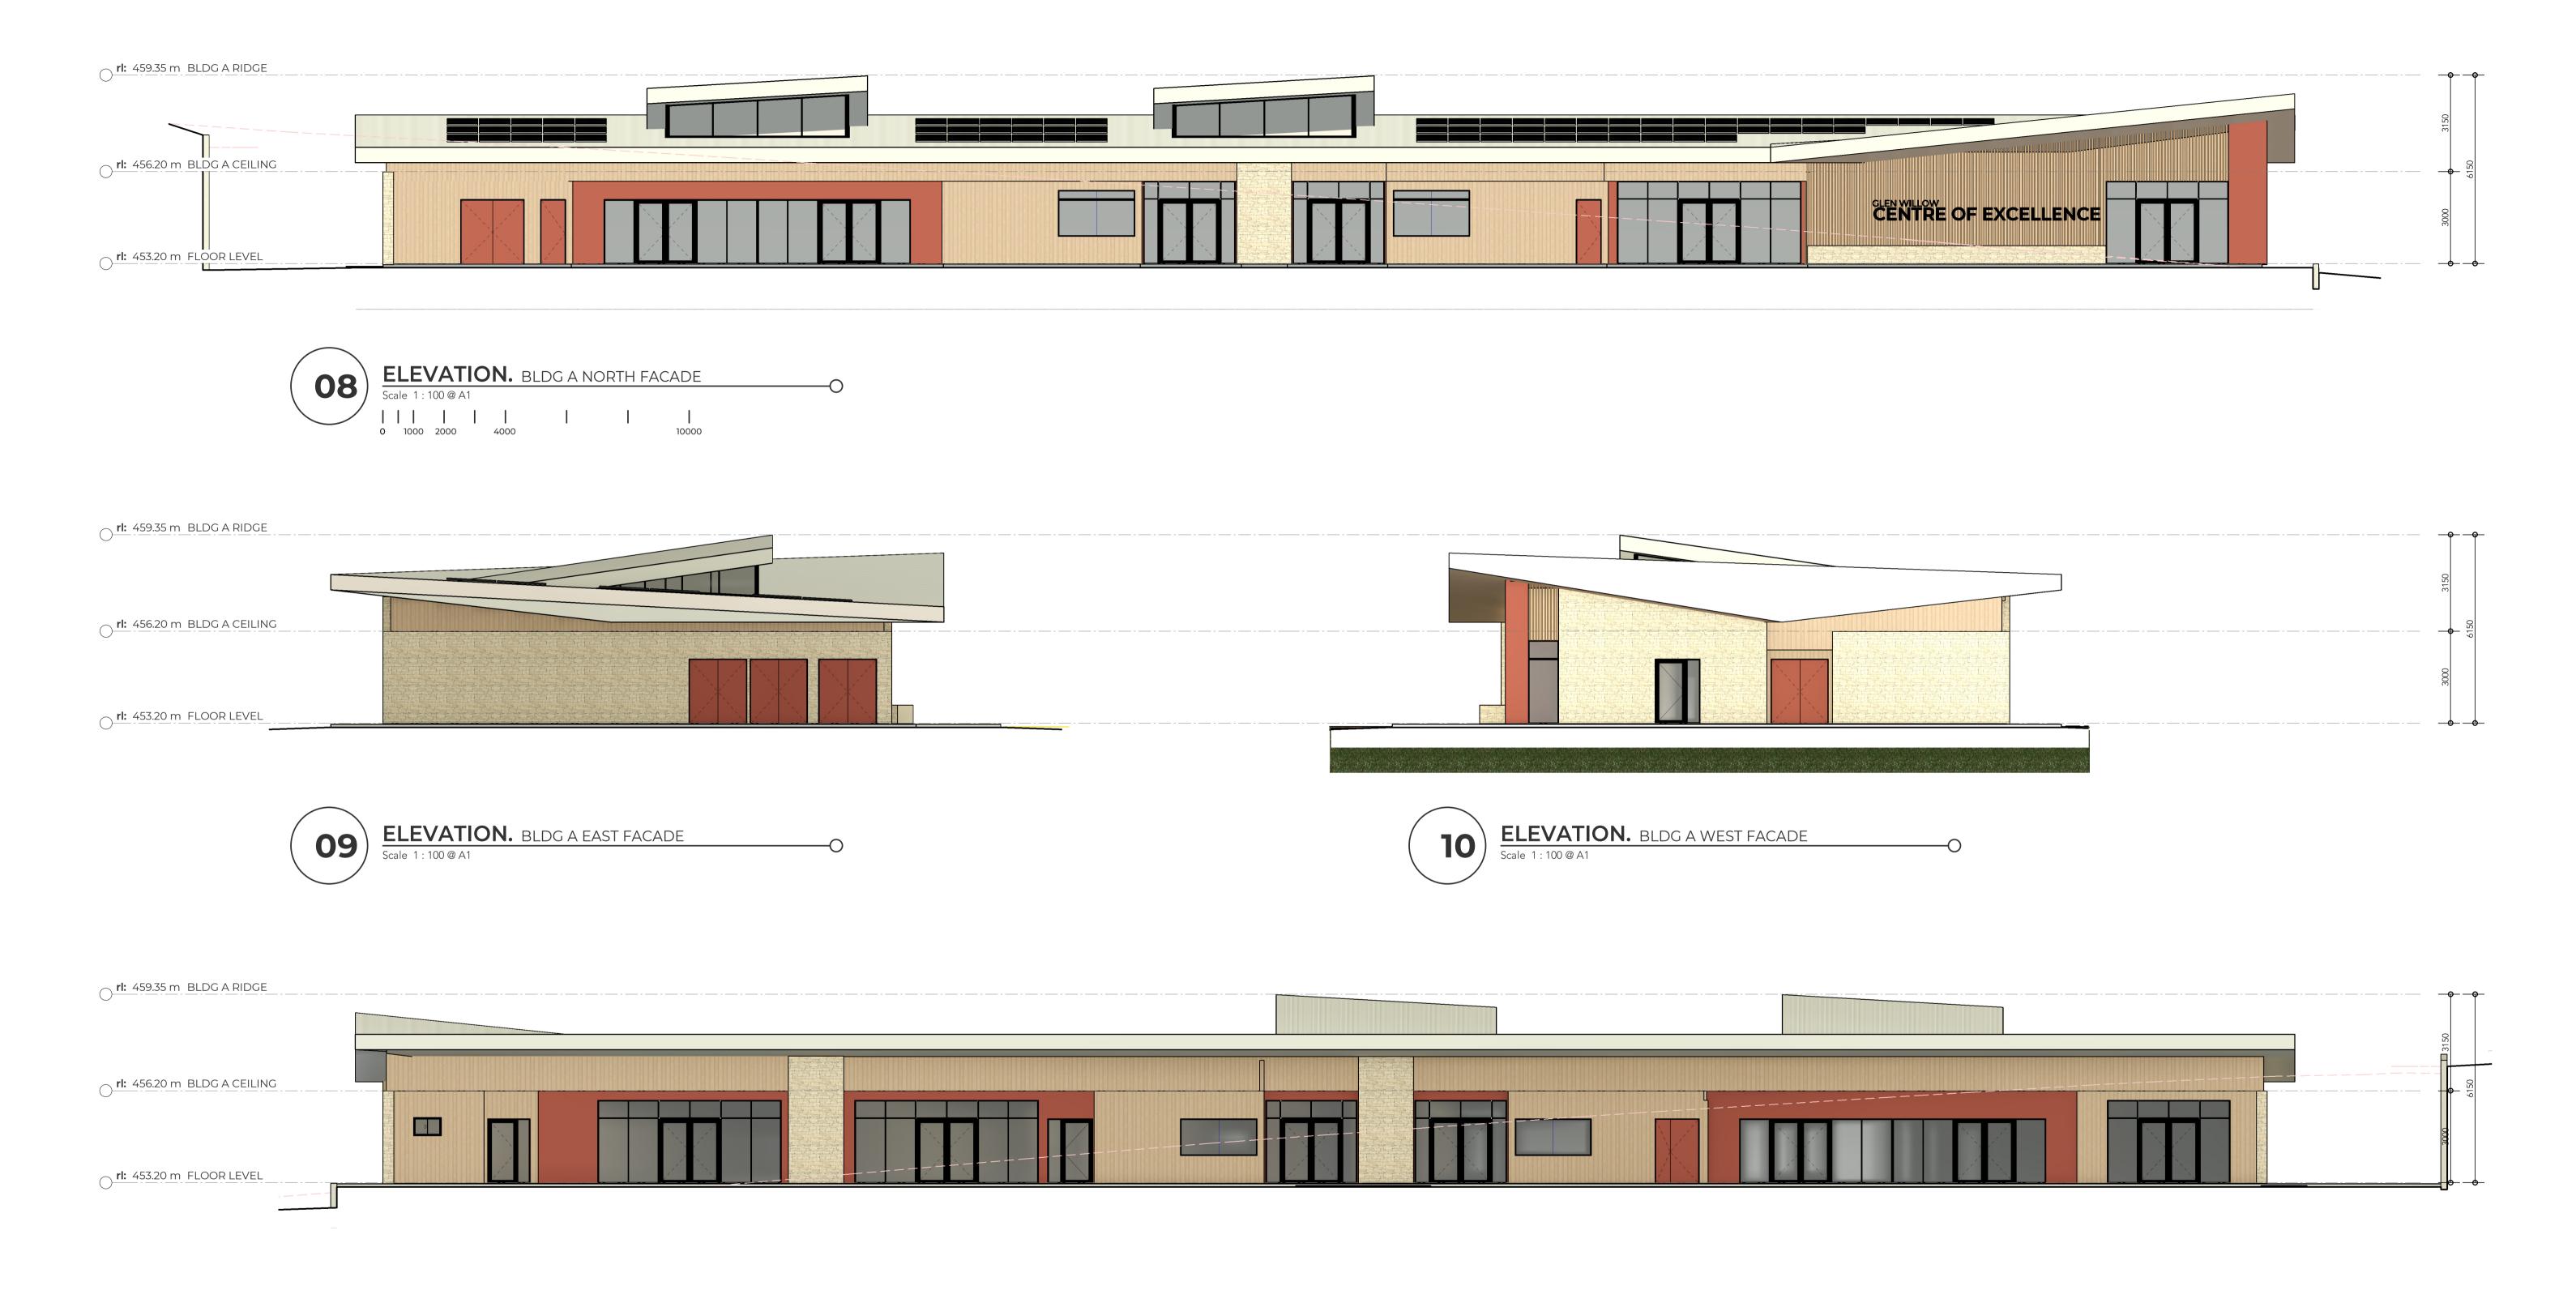

#### Drawing Title. BUILDING A - FLOOR PLAN

1:100 @ A1 Drawn. KG 05 of 08 Checked.

Drawing No.

38046-

**ISSUED FOR DA** 

**ELEVATION.** BLDG A SOUTH FACADE

Scale 1:100@A1

### BUILDING A - ELEVATIONS

e. 1:100 @ A1 Drawn. KC
et. 06 of 08 Checked.

ISSUED FOR DA

Drawing No.

address. Unit 1, 36 Darling Street Dubbo NSW 2830 1300 BARNSON (1300 227 676) email. generalenquiry@barnson.com.au barnson.com.au