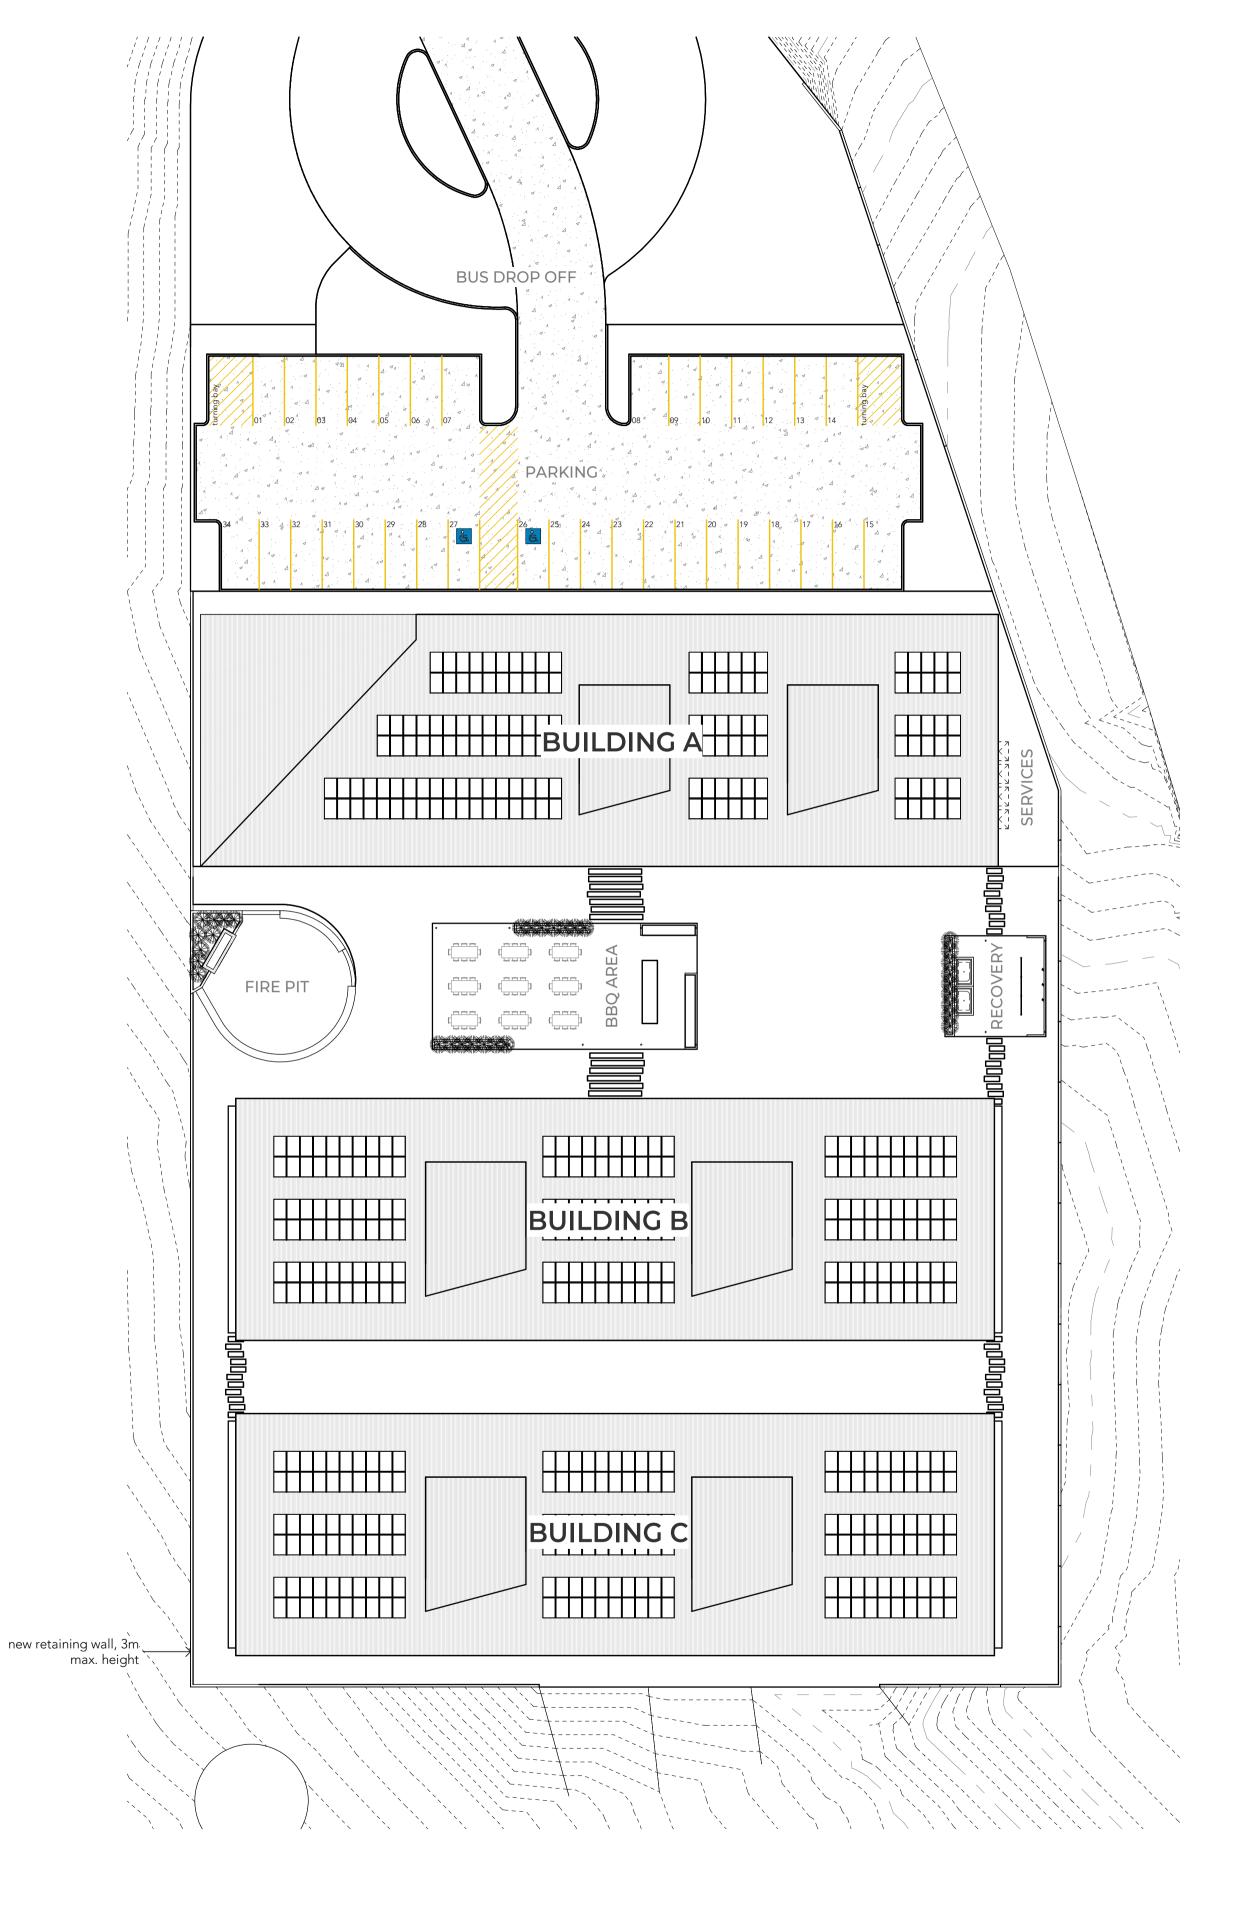

#### **ISSUED FOR DA** Drawing Title. Drawing No.

PART SITE PLAN KG Scale. **As indicated** @ A1 Drawn. 04 of 08

38046-

address. Unit 1, 36 Darling Street Dubbo NSW 2830 1300 BARNSON (1300 227 676) email. generalenquiry@barnson.com.au

Date. Amendment. 07.09.2022 DRAFT DA ISSUE 13.09.2022 CLIENT REVISIONS

Project.

GLEN WILLOW CENTRE OF **EXCELLENCE** C 14.09.2022 ISSUED FOR DEVELOPMENT APPLICATION Site Address.

PUTTA BUCCA ROAD, MUDGEE NSW