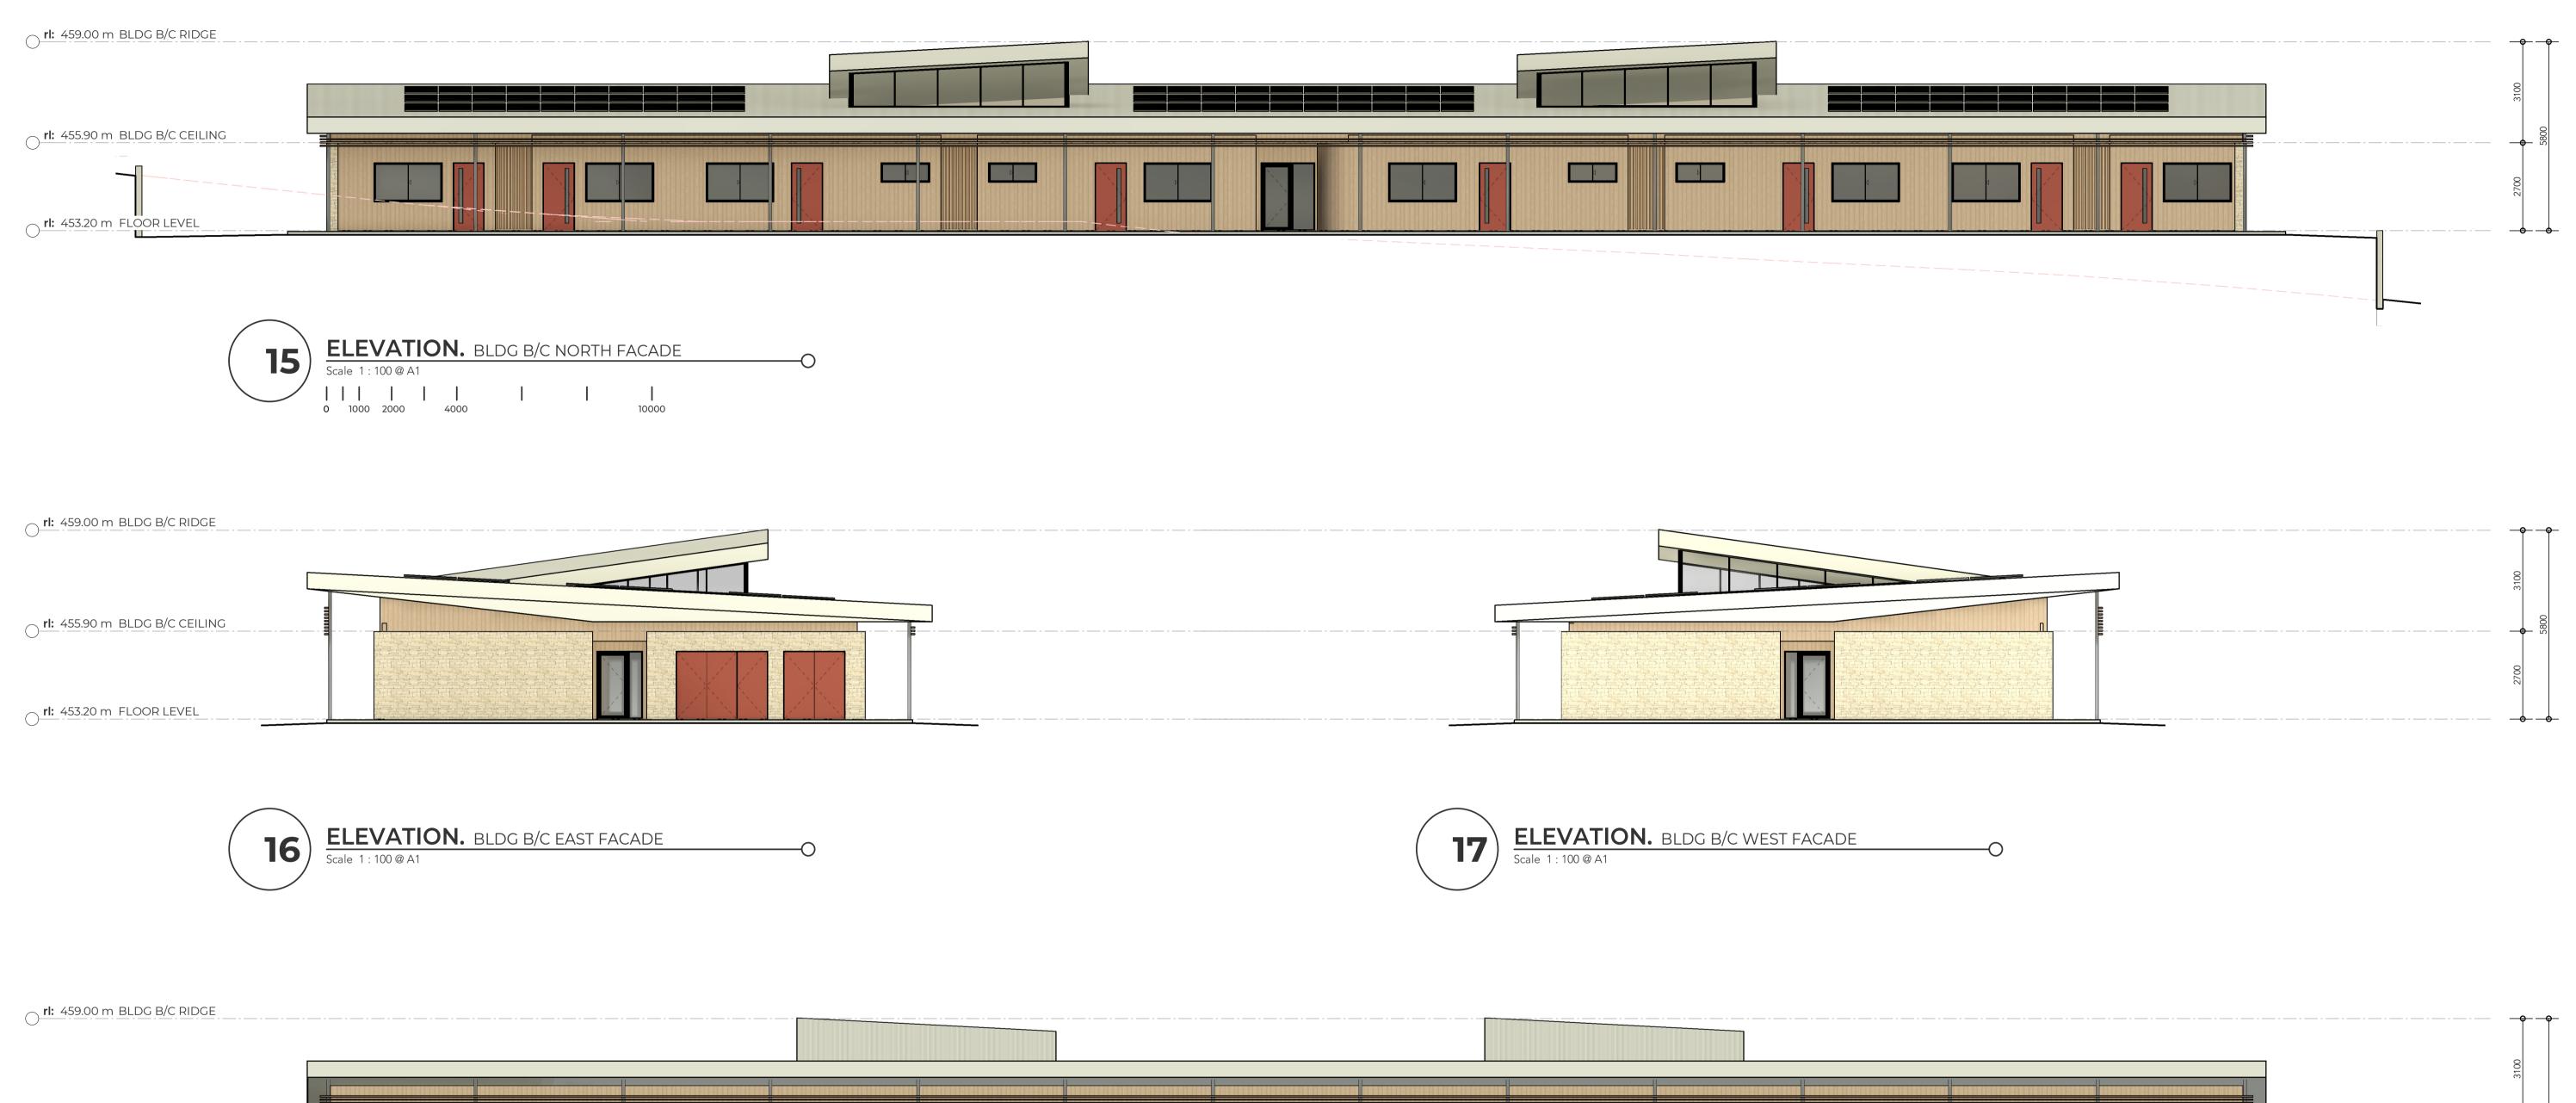

#### Drawing Title. BUILDINGS B & C - FLOOR

PLAN 1:100 @ A1 Drawn. KG Scale. 07 of 08 Checked. Revision.

Drawing No.

**ISSUED FOR DA** 

38046-

address. Unit 1, 36 Darling Street
Dubbo NSW 2830

phone. 1300 BARNSON (1300 227 676)
email. generalenquiry@barnson.com.au

# Drawing Title. BUILDING B & C ELEVATIONS Scale. 1:100 @ A1 Drawn.

Drawing No.

**ISSUED FOR DA** 