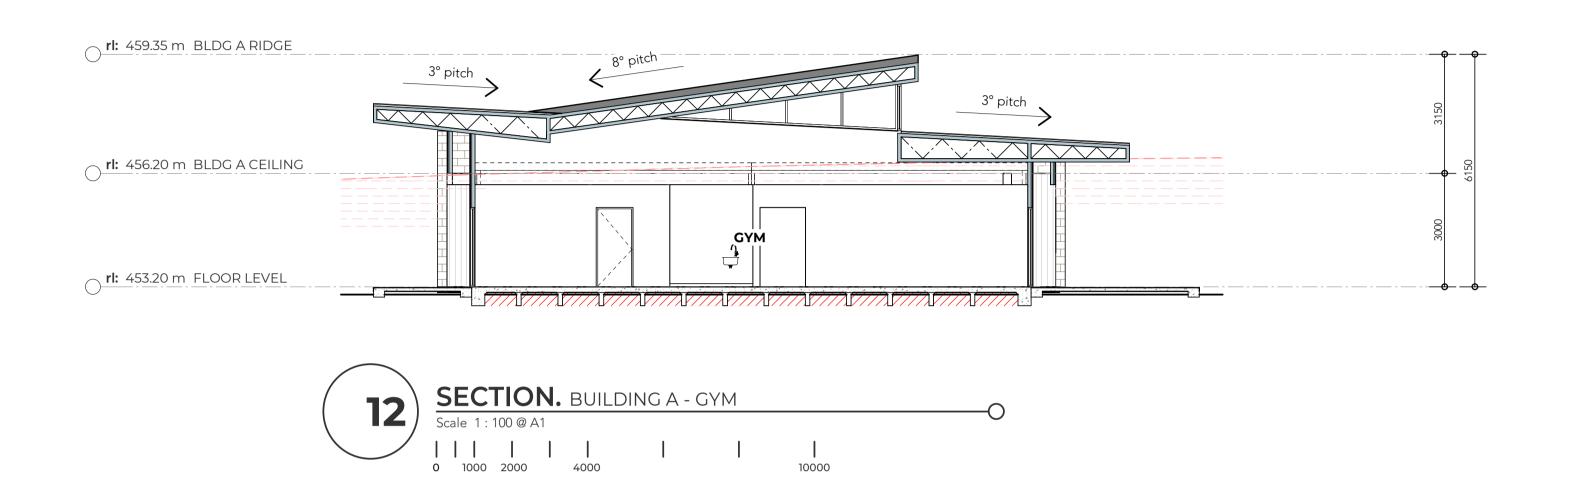

Date. Amendment.

14.09.2022 ISSUED FOR DEVELOPMENT APPLICATION

GLEN WILLOW CENTRE OF
EXCELLENCE
Site Address.
PUTTA BUCCA ROAD, MUDGEE NSW

MID WESTERN REGIONAL COUNCIL

BUILDING A - SECTIONS

Scale. 1:100 @ A1 Drawn. K0
Sheet. 07 of 08 Checked.