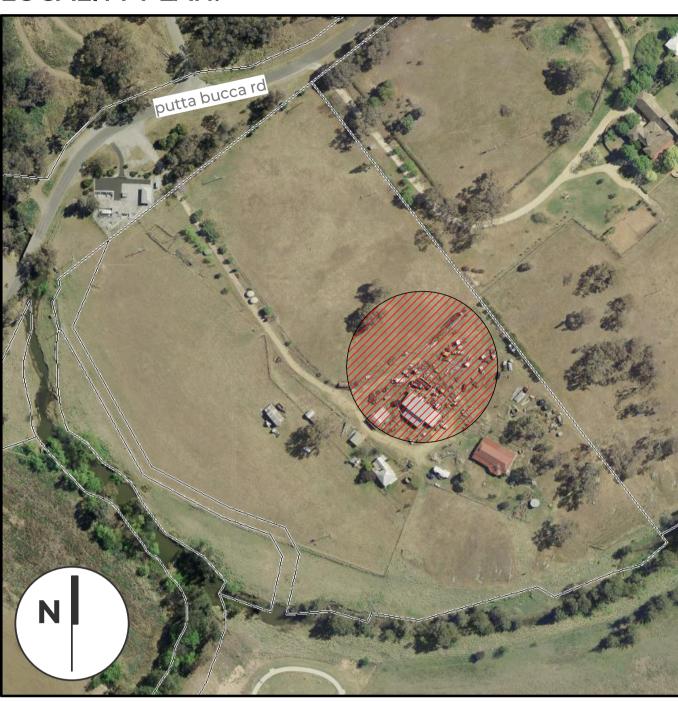

### GLEN WILLOW CENTRE OF EXCELLENCE

PUTTA BUCCA ROAD, MUDGEE NSW



GLEN WILLOW CENTRE OF
EXCELLENCE
Site Address.
PUTTA BUCCA ROAD, MUDGEE NSW

Client.
MID WESTERN REGIONAL COUNCIL

#### LOCALITY PLAN.



putta bucca rd, mudgee

lot 2, dp1252505

#### DRAWING SCHEDULE.

| A 00 | COVER SHEET                  | REV C | DATED 14.09.2022 |
|------|------------------------------|-------|------------------|
| A 01 | PERSPECTIVE VIEWS            | REV C | DATED 14.09.2022 |
| A 02 | SITE PLAN                    | REV C | DATED 14.09.2022 |
| A 03 | PART SITE PLAN               | REV C | DATED 14.09.2022 |
| A 04 | BUILDING A - FLOOR PLAN      | REV C | DATED 14.09.2022 |
| A 05 | BUILDING A - ELEVATIONS      | REV C | DATED 14.09.2022 |
| A 06 | BUILDINGS B & C - FLOOR PLAN | REV C | DATED 14.09.2022 |
| A 07 | BUILDING B & C - ELEVATIONS  | REV C | DATED 14.09.2022 |
|      |                              |       |                  |

#### PROJECT DESCRIPTION.

For the purpose of the Building Co