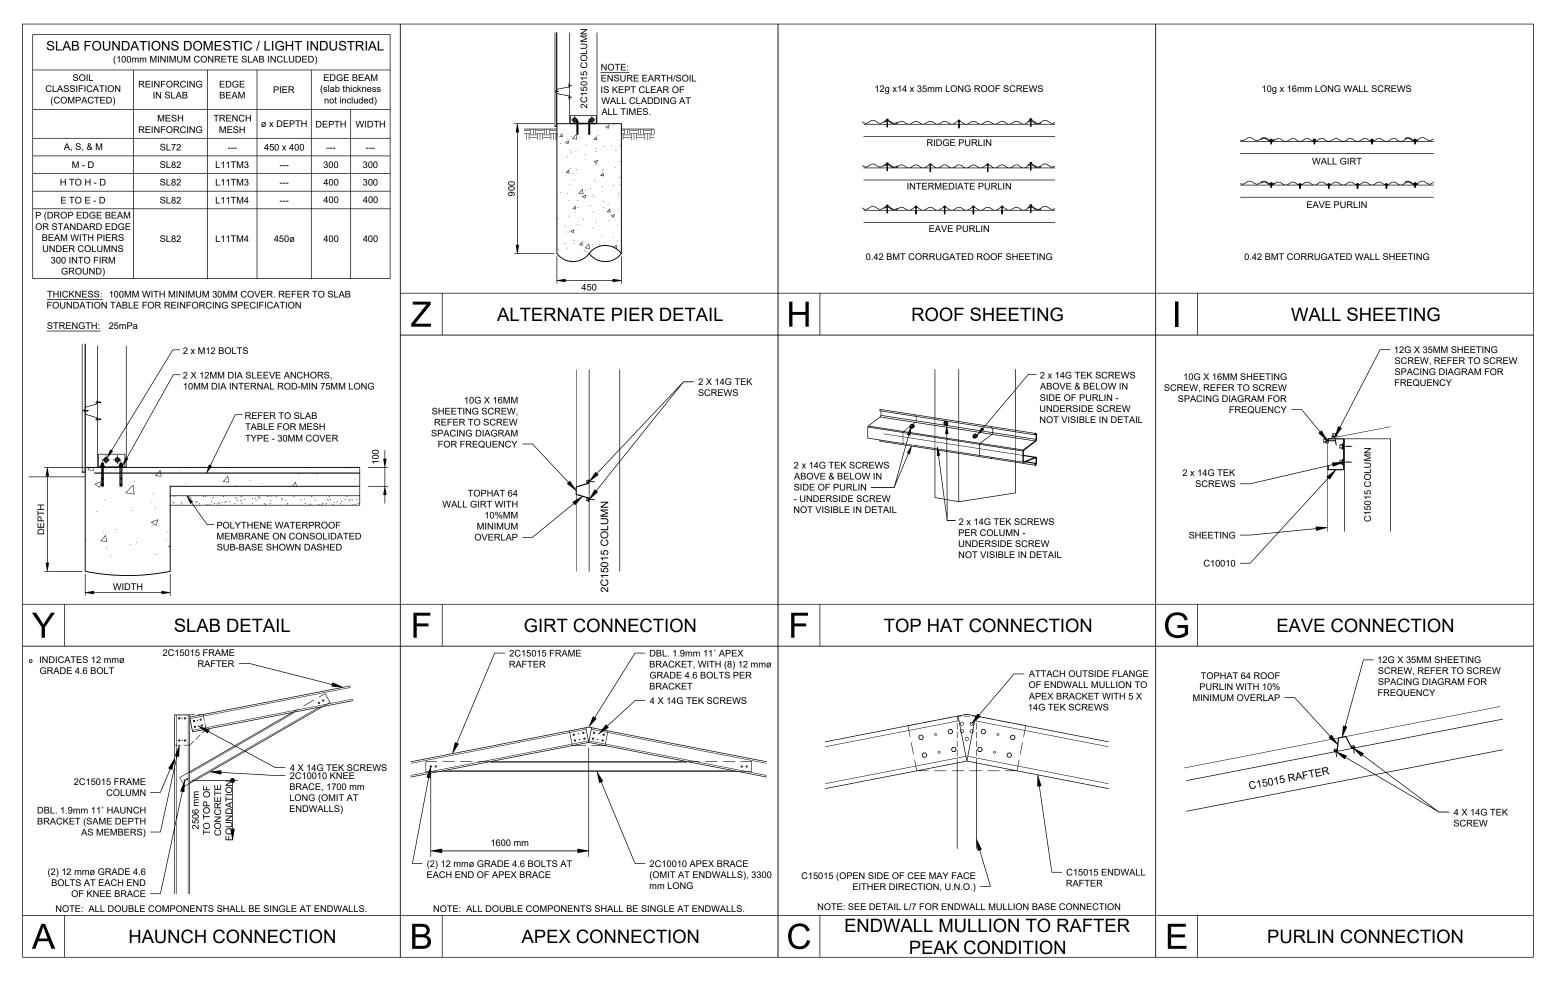

Total Kit Weight: 2598.44kg

| INTERNAL PORTALS        | END PORTALS             |
|-------------------------|-------------------------|
| Column: 2C15015         | Column: C15015          |
| Rafter: 2C15015         | Rafter: C15015          |
| Knee Brace: 2C10010     | Knee Brace: NA          |
| Knee Brace Length: 1700 | Knee Brace Length: NA   |
| Apex Brace: 2C10010     | Apex Brace: NA          |
| Apex Brace Length: 3300 | Apex Brace Length: NA   |
| · –                     | Endwall Mullion: C15015 |

NOTE: All unclad intermediate columns are always back to back (refer to drawing: Floor Plan).

| PURLINS AND GIRTS             |                   |              |
|-------------------------------|-------------------|--------------|
| Eave Purlin: C10010           |                   |              |
| Side Wall Girts: TH64100      | Max Spacing: 1250 | Overlap: 10% |
| Front End Wall Girts: TH64100 | Max Spacing: 1250 | Overlap: 10% |
| Back End Wall Girts: TH64100  | Max Spacing: 1250 | Overlap: 10% |
| Roof Purlins: TH64100         | Max Spacing: 1000 | Overlap: 10% |

NOTE: Girt spacing will vary to a maximum 1.25m where window/s are located.

| FASTENERS                                             |  |
|-------------------------------------------------------|--|
| Sleeve Anchor Bolts: M12x80 Sleeve Anchor Yellow Zinc |  |
| Frame Bolts: M12x30 Purlin Assembly Zinc (Mild)       |  |
| Frame Screws: Frame Screw 14x14x22                    |  |
| Cross Bracing Strap: 32mm x 1.2 strap                 |  |
| Open Bay Header Height: NA                            |  |

The structures are clad with corrugated pre-painted finish, 0.42mm walls and 0.42mm roof (compliant with AS1562.1 Metal) over cold formed 450 to 550mPa galvanized steel C sections primary frames.

Primary framing is fastened together with 4.6 Class galvanized bolts adequately tensioned on ground prior to erection.

Secondary framing steel bracing, with purlins and girts lapped, are all tek fastened to primary steel with a minimum of two (2) teks per connection as specified in details.

All rainwater products are compliant with AS2179.1 (Metal).

Where (suitable) fill is required to level the site, it should be placed and compacted in layers of 150mm maximum.

Concrete pad footings and slab supply and placement is to be in compliance with AS2870-2011 Residential Slabs & Footings, AS3600-2009 Concrete Structures for A2 and B2 exposure (i.e. 25mPa strength @ 28 days strength) with recommended slump 75 to 80mm for light pneumatic tyred traffic all trafficable floors.