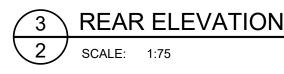

Customer: Daniel Sloan Site Address: 44 Winter Street, Mudgee NSW 2850

Main Building: Span: 8, Length: 12.5, Height: 3.2, Roof Pitch: 11 degrees The length being comprised of 4 bays, the largest bay is 3.3m bays. Left LeanTo: NA Right LeanTo: NA

FRAME #5

FRAME #1

|       | 29-09-2022 |
|-------|------------|
|       | 2790571801 |
| SHEET | 3 of 7     |
|       |            |
|       |            |
|       |            |

| el Sloan | DATE 29-09-2022                                       |
|----------|-------------------------------------------------------|
| r Street | DATE 29-09-2022<br>JOB NO. 2790571801<br>SHEET 4 of 7 |
|          | SHEET 4 of 7                                          |
| 50       |                                                       |
|          |                                                       |