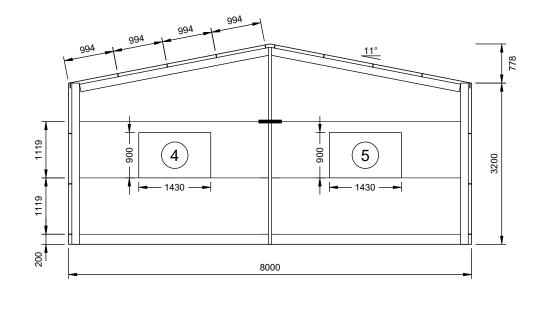

Customer: Daniel Sloan Site Address: 44 Winter Street, Mudgee NSW 2850

Main Building: Span: 8, Length: 12.5, Height: 3.2, Roof Pitch: 11 degrees The length being comprised of 4 bays, the largest bay is 3.3m bays. Left LeanTo: NA Right LeanTo: NA

# LEFT ELEVATION 2 3

SCALE: 1:75

SCALE: 1:75

151 Smeaton Grange Road, Smeaton Grange, NSW, 2567 Phone: 02 4648 7777 Fax: 02 4648 7700 Value & Zuality Direct to You Email: sales@bestsheds.com.au

| CUSTO<br>CUSTO<br>COMMERCIAL - INDUSTRIAL - RESIDENTIAL - F<br>CAMILO PINEDA MORENO<br>Bend MIEAust RPEng<br>RPEQ 15552 TEP PE003976 (VIC)<br>Design & CONSTRUCTION<br>COMMERCIAL - INDUSTRIAL - RESIDENTIAL - F<br>CAMILO PINEDA MORENO<br>Bend MIEAust RPEng<br>RPEQ 15552 TEP PE003976 (VIC)<br>COMMERCIAL - INDUSTRIAL - RESIDENTIAL - F<br>CAMILO PINEDA MORENO<br>Bend MIEAust RPEng<br>RPEQ 15552 TEP PE003976 (VIC) |
|-----------------------------------------------------------------------------------------------------------------------------------------------------------------------------------------------------------------------------------------------------------------------------------------------------------------------------------------------------------------------------------------------------------------------------|
|-----------------------------------------------------------------------------------------------------------------------------------------------------------------------------------------------------------------------------------------------------------------------------------------------------------------------------------------------------------------------------------------------------------------------------|