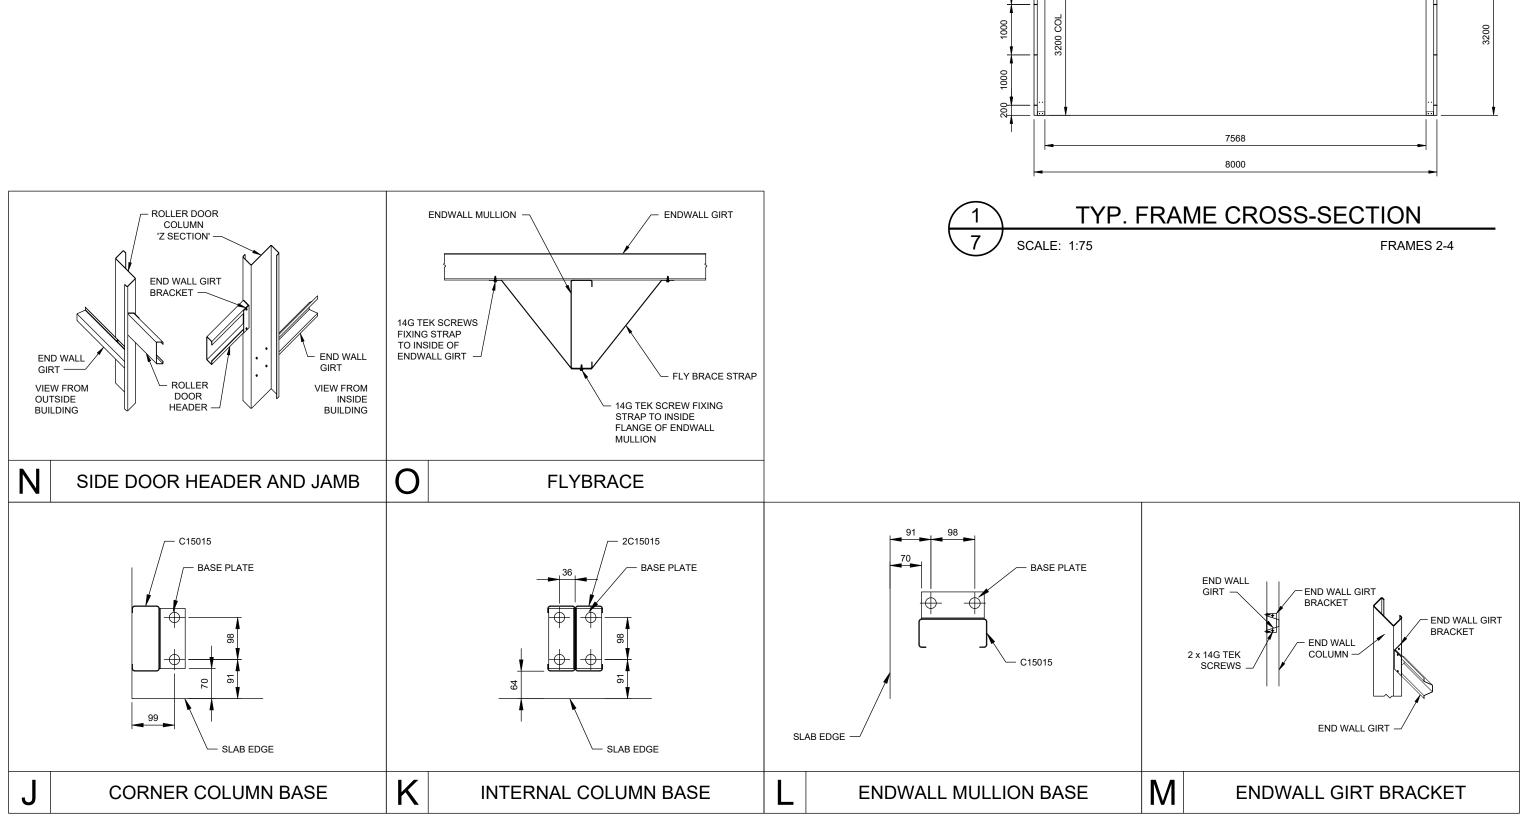

Total Kit Weight: 2598.44kg

| INTERNAL PORTALS        | END PORTALS             |
|-------------------------|-------------------------|
| Column: 2C15015         | Column: C15015          |
| Rafter: 2C15015         | Rafter: C15015          |
| Knee Brace: 2C10010     | Knee Brace: NA          |
| Knee Brace Length: 1700 | Knee Brace Length: NA   |
| Apex Brace: 2C10010     | Apex Brace: NA          |
| Apex Brace Length: 3300 | Apex Brace Length: NA   |
| · –                     | Endwall Mullion: C15015 |

NOTE: All unclad intermediate columns are always back to back (refer to drawing: Floor Plan).

| PURLINS AND GIRTS             |                   |              |
|-------------------------------|-------------------|--------------|
| Eave Purlin: C10010           |                   |              |
| Side Wall Girts: TH64100      | Max Spacing: 1250 | Overlap: 10% |
| Front End Wall Girts: TH64100 | Max Spacing: 1250 | Overlap: 10% |
| Back End Wall Girts: TH64100  | Max Spacing: 1250 | Overlap: 10% |
| Roof Purlins: TH64100         | Max Spacing: 1000 | Overlap: 10% |

The structures are clad with corrugated pre-painted finish, 0.42mm walls and 0.42mm roof (compliant with AS1562.1 Metal) over cold formed 450 to 550mPa galvanized steel C sections primary frames.

Primary framing is fastened together with 4.6 Class galvanized bolts adequately tensioned on ground prior to erection.

Secondary framing steel bracing, with purlins and girts lapped, are all tek fastened to primary steel with a minimum of two (2) teks per connection as specified in details.

All rainwater products are compliant with AS2179.1 (Metal).