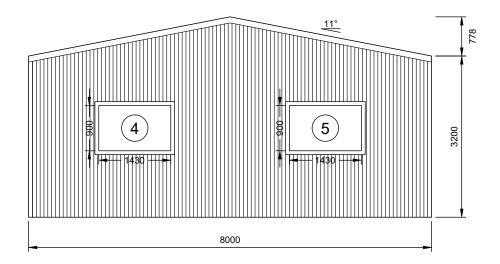

Customer: Daniel Sloan Site Address: 44 Winter Street, Mudgee NSW 2850

Main Building: Span: 8, Length: 12.5, Height: 3.2, Roof Pitch: 11 degrees The length being comprised of 4 bays, the largest bay is 3.3m bays. Left LeanTo: NA Right LeanTo: NA

FRAME #5

FRAME #1

|        |       | 29-09-2022 |
|--------|-------|------------|
| Street |       | 2790571801 |
|        | SHEET | 2 of 7     |
| 50     |       |            |
|        |       |            |
|        |       |            |

# LEFT ELEVATION 2 3

SCALE: 1:75

SCALE: 1:75

151 Smeaton Grange Road, Smeaton Grange, NSW, 2567 Phone: 02 4648 7777 Fax: 02 4648 7700 Value & Zuality Direct to You Email: sales@bestsheds.com.au

| CUSTO<br>CUSTO<br>COMMERCIAL - INDUSTRIAL - RESIDENTIAL - F<br>CAMILO PINEDA MORENO<br>Bend MIEAust RPEng<br>RPEQ 15552 TEP PE003976 (VIC)<br>Design & CONSTRUCTION<br>COMMERCIAL - INDUSTRIAL - RESIDENTIAL - F<br>CAMILO PINEDA MORENO<br>Bend MIEAust RPEng<br>RPEQ 15552 TEP PE003976 (VIC)<br>COMMERCIAL - INDUSTRIAL - RESIDENTIAL - F<br>CAMILO PINEDA MORENO<br>Bend MIEAust RPEng<br>RPEQ 15552 TEP PE003976 (VIC) |
|-----------------------------------------------------------------------------------------------------------------------------------------------------------------------------------------------------------------------------------------------------------------------------------------------------------------------------------------------------------------------------------------------------------------------------|
|-----------------------------------------------------------------------------------------------------------------------------------------------------------------------------------------------------------------------------------------------------------------------------------------------------------------------------------------------------------------------------------------------------------------------------|