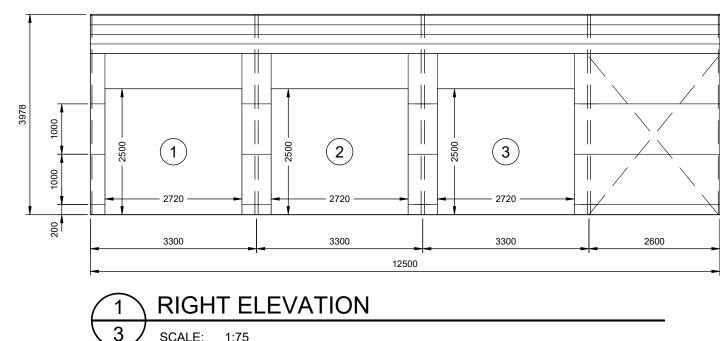

Customer: Daniel Sloan Site Address: 44 Winter Street, Mudgee NSW 2850

Main Building: Span: 8, Length: 12.5, Height: 3.2, Roof Pitch: 11 degrees The length being comprised of 4 bays, the largest bay is 3.3m bays. Left LeanTo: NA Right LeanTo: NA

NOTE: All unclad intermediate columns are always back to back (refer to drawing: Floor Plan).

| PURLINS AND GIRTS             |                   |              |
|-------------------------------|-------------------|--------------|
| Eave Purlin: C10010           |                   |              |
| Side Wall Girts: TH64100      | Max Spacing: 1250 | Overlap: 10% |
| Front End Wall Girts: TH64100 | Max Spacing: 1250 | Overlap: 10% |
| Back End Wall Girts: TH64100  | Max Spacing: 1250 | Overlap: 10% |
| Roof Purlins: TH64100         | Max Spacing: 1000 | Overlap: 10% |

NOTE: Girt spacing will vary to a maximum 1.25m where window/s are located.

| FASTENERS                                             |  |
|-------------------------------------------------------|--|
| Sleeve Anchor Bolts: M12x80 Sleeve Anchor Yellow Zinc |  |
| Frame Bolts: M12x30 Purlin Assembly Zinc (Mild)       |  |
| Frame Screws: Frame Screw 14x14x22                    |  |
| Cross Bracing Strap: 32mm x 1.2 strap                 |  |
| Open Bay Header Height: NA                            |  |