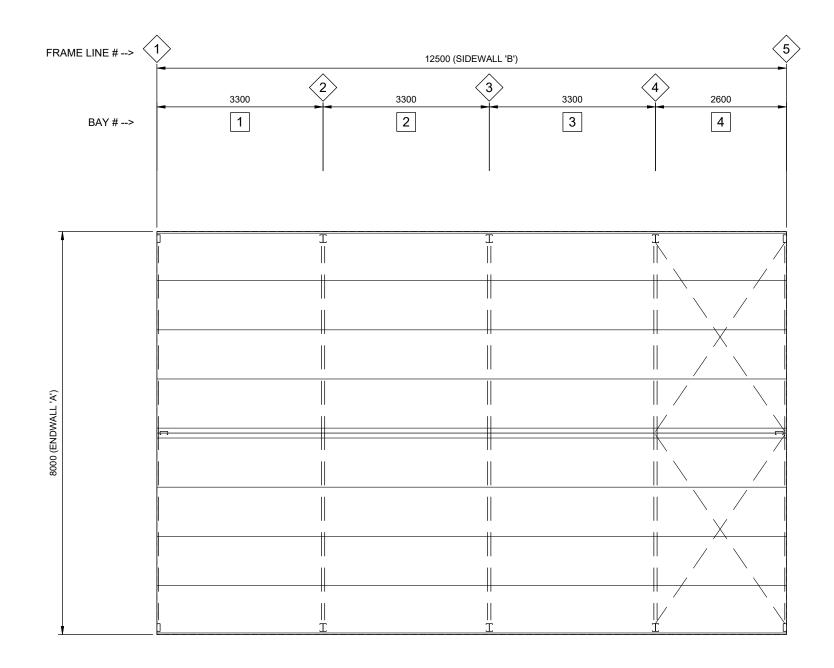

Customer: Daniel Sloan Site Address: 44 Winter Street, Mudgee NSW 2850

Main Building: Span: 8, Length: 12.5, Height: 3.2, Roof Pitch: 11 degrees The length being comprised of 4 bays, the largest bay is 3.3m bays. Left LeanTo: NA Right LeanTo: NA

Total Kit Weight: 2598.44kg

| INTERNAL PORTALS        | END PORTALS             |
|-------------------------|-------------------------|
| Column: 2C15015         | Column: C15015          |
| Rafter: 2C15015         | Rafter: C15015          |
| Knee Brace: 2C10010     | Knee Brace: NA          |
| Knee Brace Length: 1700 | Knee Brace Length: NA   |
| Apex Brace: 2C10010     | Apex Brace: NA          |
| Apex Brace Length: 3300 | Apex Brace Length: NA   |
| · –                     | Endwall Mullion: C15015 |

NOTE: All unclad intermediate columns are always back to back (refer to drawing: Floor Plan).

| PURLINS AND GIRTS             |                   |              |
|-------------------------------|-------------------|--------------|
| Eave Purlin: C10010           |                   |              |
| Side Wall Girts: TH64100      | Max Spacing: 1250 | Overlap: 10% |
| Front End Wall Girts: TH64100 | Max Spacing: 1250 | Overlap: 10% |
| Back End Wall Girts: TH64100  | Max Spacing: 1250 | Overlap: 10% |
| Roof Purlins: TH64100         | Max Spacing: 1000 | Overlap: 10% |