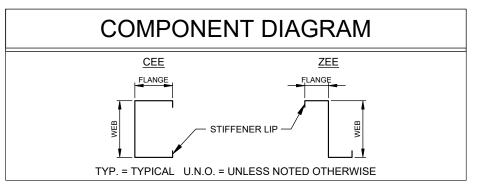

NOTE: All unclad intermediate columns are always back to back (refer to drawing: Floor Plan).

| PURLINS AND GIRTS             |                   |              |
|-------------------------------|-------------------|--------------|
| Eave Purlin: C10010           |                   |              |
| Side Wall Girts: TH64100      | Max Spacing: 1250 | Overlap: 10% |
| Front End Wall Girts: TH64100 | Max Spacing: 1250 | Overlap: 10% |
| Back End Wall Girts: TH64100  | Max Spacing: 1250 | Overlap: 10% |
| Roof Purlins: TH64100         | Max Spacing: 1000 | Overlap: 10% |

NOTE: Girt spacing will vary to a maximum 1.25m where window/s are located.

| FASTENERS                                             |  |
|-------------------------------------------------------|--|
| Sleeve Anchor Bolts: M12x80 Sleeve Anchor Yellow Zinc |  |
| Frame Bolts: M12x30 Purlin Assembly Zinc (Mild)       |  |
| Frame Screws: Frame Screw 14x14x22                    |  |
| Cross Bracing Strap: 32mm x 1.2 strap                 |  |
| Open Bay Header Height: NA                            |  |