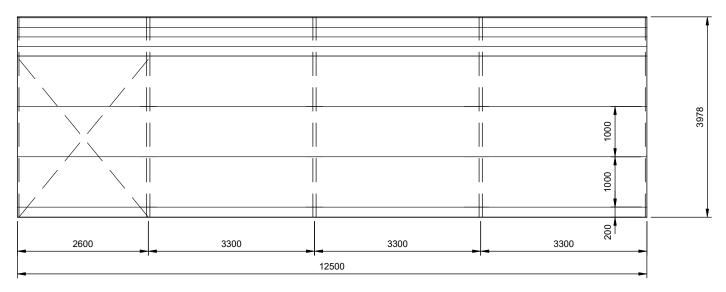

Customer: Daniel Sloan Site Address: 44 Winter Street, Mudgee NSW 2850

Main Building: Span: 8, Length: 12.5, Height: 3.2, Roof Pitch: 11 degrees The length being comprised of 4 bays, the largest bay is 3.3m bays. Left LeanTo: NA Right LeanTo: NA

NOTE: All unclad intermediate columns are always back to back (refer to drawing: Floor Plan).

| PURLINS AND GIRTS             |                   |              |
|-------------------------------|-------------------|--------------|
| Eave Purlin: C10010           |                   |              |
| Side Wall Girts: TH64100      | Max Spacing: 1250 | Overlap: 10% |
| Front End Wall Girts: TH64100 | Max Spacing: 1250 | Overlap: 10% |
| Back End Wall Girts: TH64100  | Max Spacing: 1250 | Overlap: 10% |
| Roof Purlins: TH64100         | Max Spacing: 1000 | Overlap: 10% |

NOTE: Girt spacing will vary to a maximum 1.25m where window/s are located.

| FASTENERS                                             |  |
|-------------------------------------------------------|--|
| Sleeve Anchor Bolts: M12x80 Sleeve Anchor Yellow Zinc |  |
| Frame Bolts: M12x30 Purlin Assembly Zinc (Mild)       |  |
| Frame Screws: Frame Screw 14x14x22                    |  |
| Cross Bracing Strap: 32mm x 1.2 strap                 |  |
| Open Bay Header Height: NA                            |  |