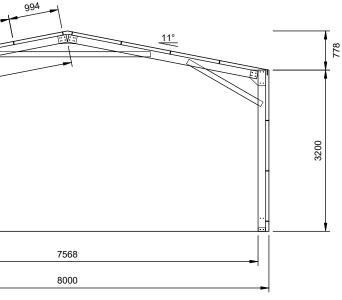

Customer: Daniel Sloan Site Address: 44 Winter Street, Mudgee NSW 2850

Main Building: Span: 8, Length: 12.5, Height: 3.2, Roof Pitch: 11 degrees The length being comprised of 4 bays, the largest bay is 3.3m bays. Left LeanTo: NA Right LeanTo: NA