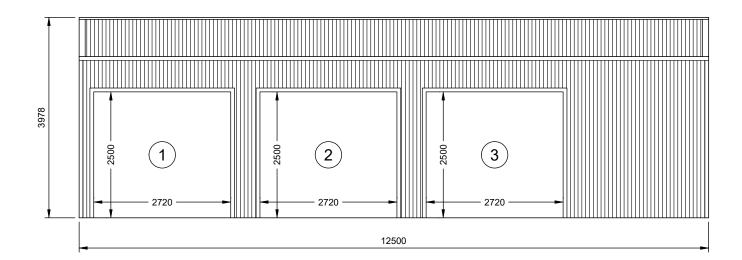

Customer: Daniel Sloan Site Address: 44 Winter Street, Mudgee NSW 2850

Main Building: Span: 8, Length: 12.5, Height: 3.2, Roof Pitch: 11 degrees The length being comprised of 4 bays, the largest bay is 3.3m bays. Left LeanTo: NA Right LeanTo: NA

FRAME #5

FRAME #1

|       | 29-09-2022 |
|-------|------------|
|       | 2790571801 |
| SHEET | 3 of 7     |
|       |            |
|       |            |
|       |            |

| el Sloan | DATE 29-09-2022                                       |
|----------|-------------------------------------------------------|
| r Street | DATE 29-09-2022<br>JOB NO. 2790571801<br>SHEET 4 of 7 |
|          | SHEET 4 of 7                                          |
| 50       |                                                       |
|          |                                                       |