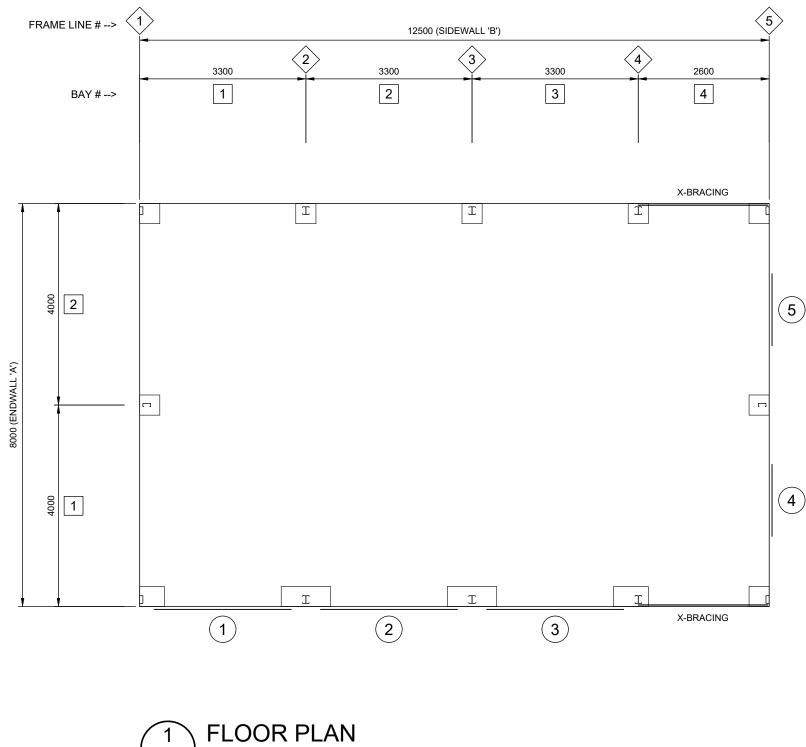

Customer: Daniel Sloan Site Address: 44 Winter Street, Mudgee NSW 2850

Main Building: Span: 8, Length: 12.5, Height: 3.2, Roof Pitch: 11 degrees The length being comprised of 4 bays, the largest bay is 3.3m bays. Left LeanTo: NA Right LeanTo: NA

NOTE: All unclad intermediate columns are always back to back (refer to drawing: Floor Plan).

| PURLINS AND GIRTS             |                   |              |
|-------------------------------|-------------------|--------------|
| Eave Purlin: C10010           |                   |              |
| Side Wall Girts: TH64100      | Max Spacing: 1250 | Overlap: 10% |
| Front End Wall Girts: TH64100 | Max Spacing: 1250 | Overlap: 10% |
| Back End Wall Girts: TH64100  | Max Spacing: 1250 | Overlap: 10% |
| Roof Purlins: TH64100         | Max Spacing: 1000 | Overlap: 10% |