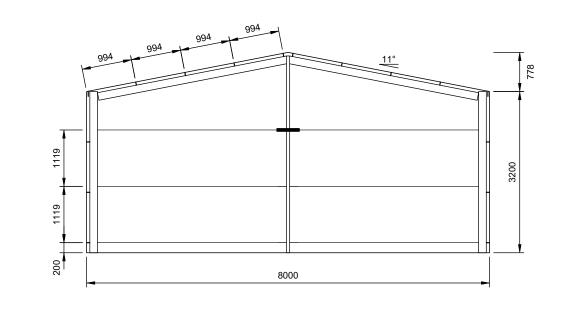

Customer: Daniel Sloan Site Address: 44 Winter Street, Mudgee NSW 2850

Main Building: Span: 8, Length: 12.5, Height: 3.2, Roof Pitch: 11 degrees The length being comprised of 4 bays, the largest bay is 3.3m bays. Left LeanTo: NA Right LeanTo: NA