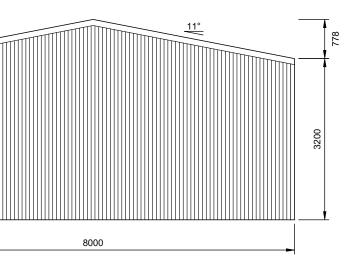

Customer: Daniel Sloan Site Address: 44 Winter Street, Mudgee NSW 2850

Main Building: Span: 8, Length: 12.5, Height: 3.2, Roof Pitch: 11 degrees The length being comprised of 4 bays, the largest bay is 3.3m bays. Left LeanTo: NA Right LeanTo: NA

# LEFT ELEVATION 2 3

SCALE: 1:75

SCALE: 1:75

151 Smeaton Grange Road, Smeaton Grange, NSW, 2567 Phone: 02 4648 7777 Fax: 02 4648 7700 Value & Zuality Direct to You Email: sales@bestsheds.com.au

| CUSTO<br>CUSTO<br>COMMERCIAL - INDUSTRIAL - RESIDENTIAL - F<br>CAMILO PINEDA MORENO<br>Bend MIEAust RPEng<br>RPEQ 15552 TEP PE003976 (VIC)<br>Design & CONSTRUCTION<br>COMMERCIAL - INDUSTRIAL - RESIDENTIAL - F<br>CAMILO PINEDA MORENO<br>Bend MIEAust RPEng<br>RPEQ 15552 TEP PE003976 (VIC)<br>COMMERCIAL - INDUSTRIAL - RESIDENTIAL - F<br>CAMILO PINEDA MORENO<br>Bend MIEAust RPEng<br>RPEQ 15552 TEP PE003976 (VIC) |
|-----------------------------------------------------------------------------------------------------------------------------------------------------------------------------------------------------------------------------------------------------------------------------------------------------------------------------------------------------------------------------------------------------------------------------|
|-----------------------------------------------------------------------------------------------------------------------------------------------------------------------------------------------------------------------------------------------------------------------------------------------------------------------------------------------------------------------------------------------------------------------------|