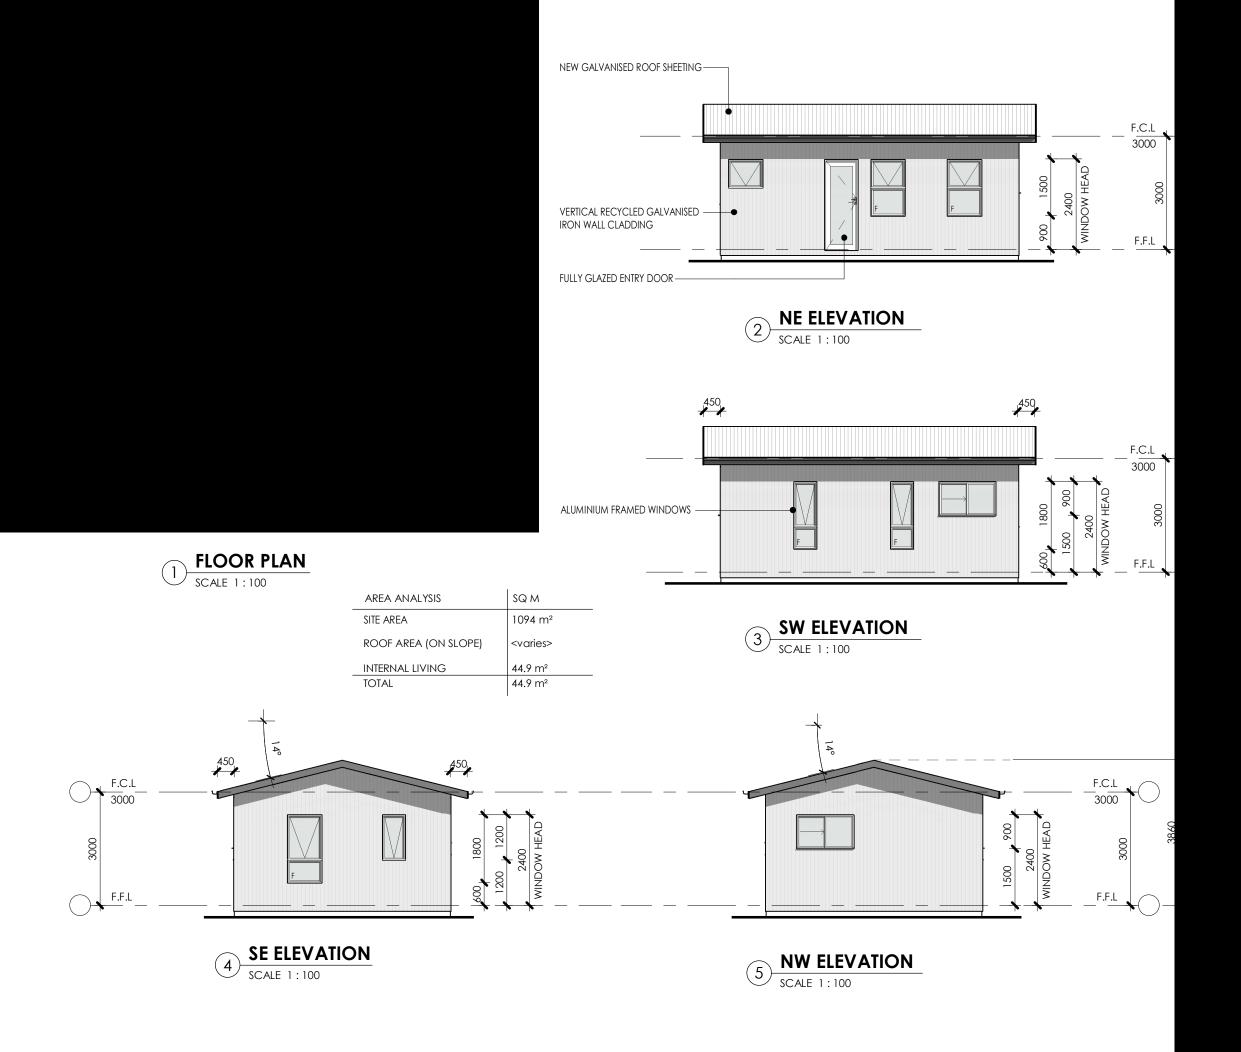

3. All dimensions are in millimeters unless otherwise stated.
- 4. Use figured dimensions only. Do not scale from plans.
- 5. Site information is based on information supplied by the owner and must be verified by the supplier on acceptance of this plan.

| С     | DAISSUE             | 31.08.22 |
|-------|---------------------|----------|
| В     | FOR CLIENT APPROVAL | 05.08.22 |
| Α     | PRELIMINARY         | 28.07.22 |
| Issue | Description         | Date     |



Passive Solar & Sustainable Design

Mobile 0418 605 898 rai@sunraidesigns.com.au

www.sunraidesigns.com.au

This drawing is subject to copyright and must not be reproduced or used without the consent of Sunrai Designs.

Client

AARON & RHIANNON COLE

Projec

156 GLADSTONE STREET MUDGEE NSW 2850

Title SITE PLAN

Scale at A



1. Builder to confirm all dimensions before

2. If discrepancies occur on pla

be contacted.

3. All dimensions are in millimeters unles

Use figured dimensions only. Do not sectors plans

5. Site information is based on information supplied by the owner and must be verified by the supplier on acceptance of this plan.



Passive Solar & Sustainable Design

Mobile 0418 605 898 rai@sunraidesigns.com.au www.sunraidesigns.com.au

SCALE 1:50





2. If discrepancies occur on plans, designer is to

1. Builder to confirm all dimensions before

3. All dimensions are in millimeters unless

4. Use figured dimensions only. Do not scale

supplied by the owner and must be verified by the supplier on acceptance of this plan.

## SUNRAldesigns

Passive Solar & Sustainable Design

Mobile 0418 605 898 ra