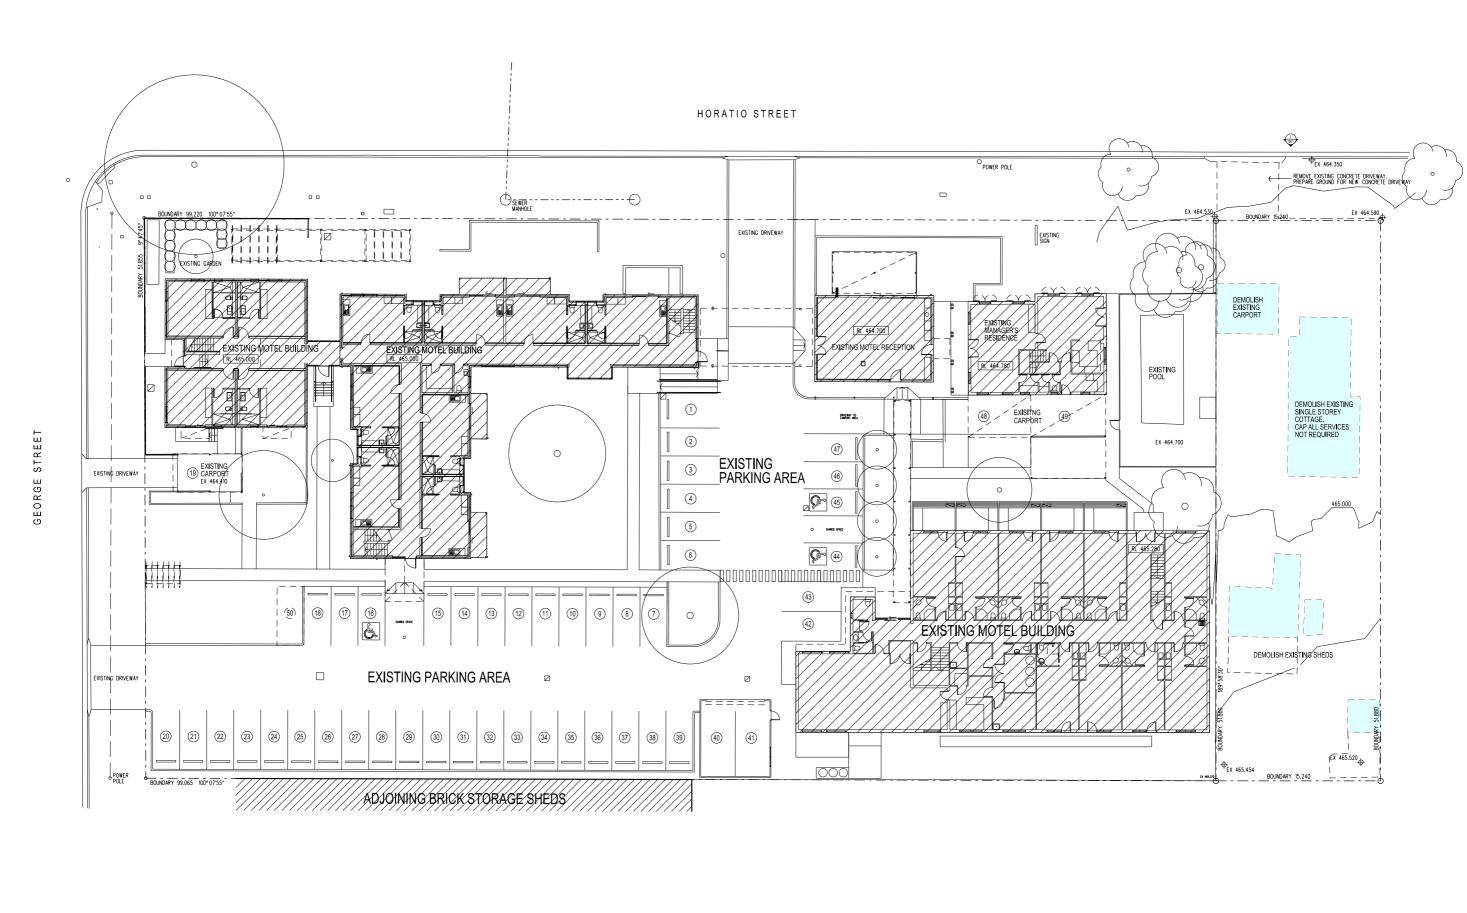

| DEMOLITION PLAN |  |      |      |        |  |
|-----------------|--|------|------|--------|--|
| DRAWN           |  | DATE |      | SCALE  |  |
| LG              |  | JULY | 2022 | 1:350@ |  |
|                 |  |      |      |        |  |

| THE HORATIO MOTEL |       |         |       |    |     |  |  |  |
|-------------------|-------|---------|-------|----|-----|--|--|--|
| HORATIO           | STREE | T MUDGE | E NSW | 28 | 50  |  |  |  |
| CALE              |       | ISSUE N | 0     |    | DRA |  |  |  |