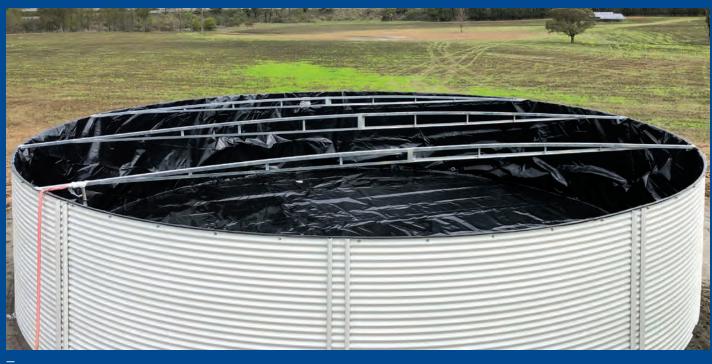

Our Rhino rural tanks are available in tough ZINCALUME® Bluescope steel or in the full range of genuine COLORBOND® colours. Tanks range from 26,000 litres up to 365,000 litres. All tanks come with a unique 7 layer liner, making them ideal for rural applications.

#### INCLUDED

- AQUAMARK® Tank Liner
- Bluescope Steel Corrugated Wall & Roof Sheets
- Tank Inlet (Leaf Filter Basket or 50mm Inlet)
- 50mm Outlet & Ball Valve
- Removable Internal/External Ladder
- 50mm Scour Drain
- Lockable Access Hatch
- 100mm Bell Mouth Overflow
- Magnesium Anodes For Corrosion Protection
- 20 Year Conditional Warranty