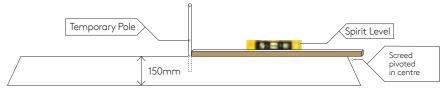

#### Suggested pad levelling technique

With a spirit level on top of a screed, level out the sand or crusher dust using a temporary pole in the centre of the pad as a pivot point.