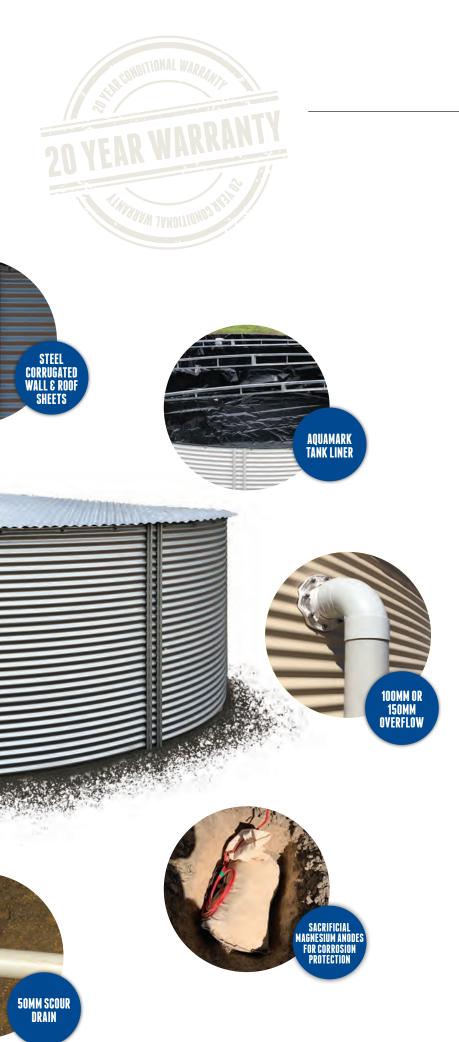

#### INCLUDED

- AQUAMARK® Tank Liner
- Bluescope Steel Corrugated Wall & Roof Sheets
- Tank Inlet (Leaf Filter Basket or 50mm Inlet)
- 50mm Outlet & Ball Valve
- Removable Internal/External Ladder
- 50mm Scour Drain
- Lockable Access Hatch
- 100mm Bell Mouth Overflow
- Magnesium Anodes For Corrosion Protection
- 20 Year Conditional Warranty

#### **OPTIONAL**

- Additional Outlets & Valves (50mm/80mm/100mm)
- Fire Fighting Coupling (To Meet State/Territory Regulations)
- Dust & Vermin Proofing Seal
- Additional Inlets (Leaf Basket/50mm/80mm/100mm)
- Water Level Gauge
- Geo-fabric Underlay
- Termite Barrier
- Extra 100mm Bell Mouth Overflows
- 150mm Overflow
- HiFlow Deep Leaf Basket