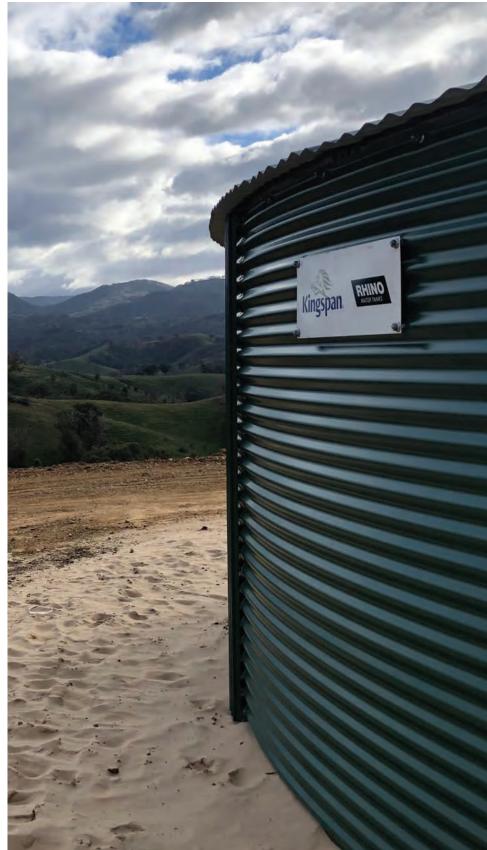

### RURAL TANKS STEEL CORRUGATED 26,000-365,000L BRUTE STRENGTH INSIDE & OUT

kingspan.com.au/ruraltanks

Our Rhino rural tanks are available in tough ZINCALUME® Bluescope steel or in the full range of genuine COLORBOND® colours. Tanks range from 26,000 litres up to 365,000 litres. All tanks come with a unique 7 layer liner, making them ideal for rural applications.

ingina V

All our tanks and their major components are Australian made. This means we can control and ensure the quality of every aspect of the tank from manufacturing to installation.