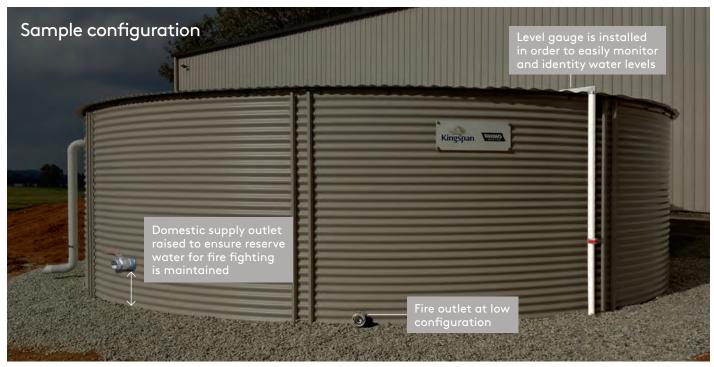

### **RURAL** FIRE TANKS

If you are building a tank in a bushfire zone, there are some things you need to be aware of. Our standard rural water tanks can be customised to meet relevant bushfire and fire-fighting requirements. State and local regulations vary by state so check with your relevant fire authority first.

#### **OPTIONAL**

- Additional Outlets & Valves (50mm/80mm/100mm)
- Fire Fighting Coupling (To Meet State/Territory Regulations)
- Dust & Vermin Proofing Seal
- Additional Inlets (Leaf Basket/50mm/80mm/100mm)
- Water Level Gauge
- Geo-fabric Underlay
- Termite Barrier
- Extra 100mm Bell Mouth Overflows
- 150mm Overflow
- HiFlow Deep Leaf Basket