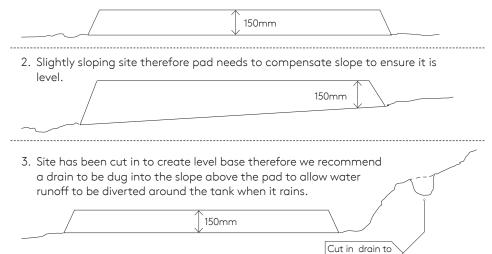

#### Most sites will fall into 3 main categories

1. Level existing site therefore pad preparation is reasonably straight forward.

divert water

- Level Pad (+/- 10mm)

- Minimum thickness of pad is 150mm

| Model  | Gallons | Litres  | Minimum Pad Diameter | Quantity of Sand/Crusher<br>Dust at 150mm deep |
|--------|---------|---------|----------------------|------------------------------------------------|
| RT-25  | 5,792   | 26,062  | 5.50m                | 3.5m <sup>3</sup>                              |
| RT-40  | 9,049   | 40,723  | 6.50m                | 4.5m <sup>3</sup>                              |
| RT-60  | 13,031  | 58,640  | 7.50m                | 6.0m <sup>3</sup>                              |
| RT-80  | 17,737  | 79,816  | 8.50m                | 8.0m <sup>3</sup>                              |
| RT-100 | 23,167  | 104,250 | 9.50m                | 10.0m³                                         |
| RT-130 | 29,320  | 131,941 | 10.50m               | 13.0m³                                         |
| RT-160 | 36,198  | 162,890 | 11.50m               | 16.0m³                                         |
| RT-200 | 43,799  | 197,097 | 12.50m               | 19.0m³                                         |
| RT-230 | 52,125  | 234,562 | 13.50m               | 22.0m³                                         |
| RT-275 | 61,174  | 275,284 | 14.50m               | 25.0m³                                         |
| RT-310 | 309,235 | 68,170  | 13.50m               | 27m³ (250mm deep)                              |
| RT-365 | 362,979 | 80,639  | 14.50m               | 47m³ (250mm deep)                              |