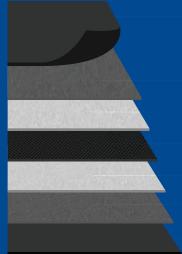

### REINFORCED HIGHLY DURABLE AQUAMARK LINER

The Aquamark $^{\rm \odot}$  Liner uses a unique 7 layer construction which offers great durability, flexibility and strength.

#### Once installed, you'll enjoy many years of trouble-free usage.

LAYER 1: HP TPO\* Blend C

LAYER 2: HP TPO\* Blend B LAYER 3: HP TPO scuff detection LAYER 4: Reinforced multifilament scrim LAYER 5: HP TPO scuff detection LAYER 6: HP TPO\* Blend B LAYER 7: HP TPO\* Blend C

\*High Performance Thermoplastic Olefin (TPO)