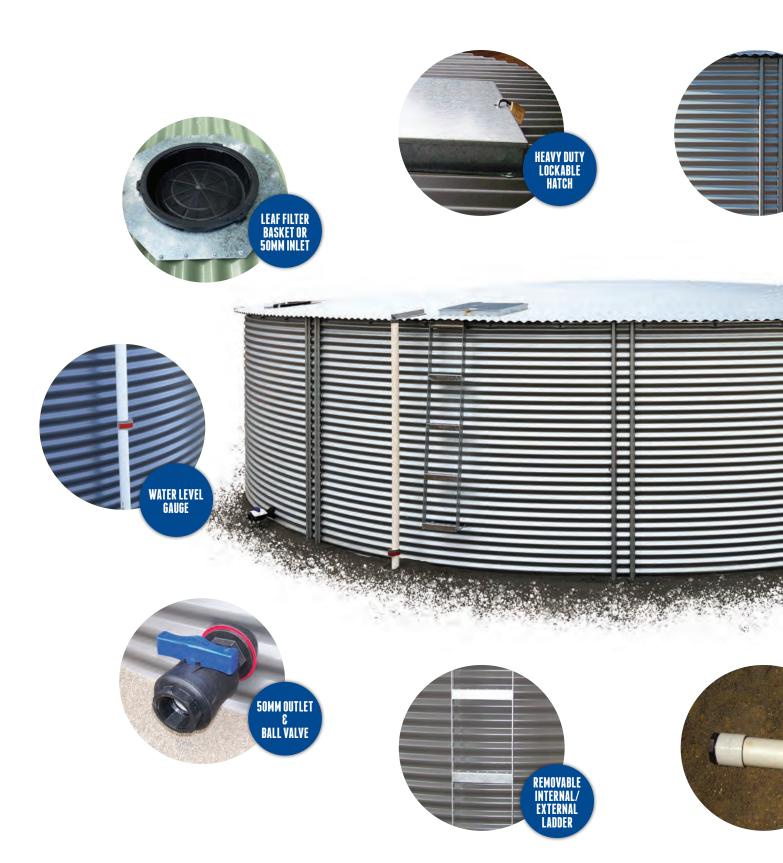

#### INCLUDED

- AQUAMARK® Tank Liner
- Bluescope Steel Corrugated Wall & Roof Sheets
- Tank Inlet (Leaf Filter Basket or 50mm Inlet)
- 50mm Outlet & Ball Valve
- Removable Internal/External Ladder
- 50mm Scour Drain
- Lockable Access Hatch
- 100mm Bell Mouth Overflow
- Magnesium Anodes For Corrosion Protection
- 20 Year Conditional Warranty

#### **OPTIONAL**

- Additional Outlets & Valves (50mm/80mm/100mm)
- Fire Fighting Coupling (To Meet State/Territory Regulations)
- Dust & Vermin Proofing Seal
- Additional Inlets (Leaf Basket/50mm/80mm/100mm)
- Water Level Gauge
- Geo-fabric Underlay
- Termite Barrier
- Extra 100mm Bell Mouth Overflows
- 150mm Overflow
- HiFlow Deep Leaf Basket