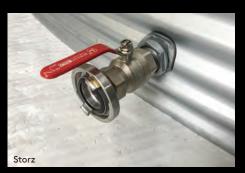

#### INCLUDED

- AQUAMARK® Tank Liner
- Bluescope Steel Corrugated Wall & Roof Sheets
- Tank Inlet (Leaf Filter Basket or 50mm Inlet)
- 50mm Outlet & Ball Valve
- Removable Internal/External Ladder
- 50mm Scour Drain
- Lockable Access Hatch
- 100mm Bell Mouth Overflow
- Magnesium Anodes For Corrosion Protection
- 20 Year Conditional Warranty