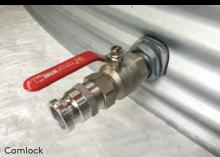

### **RURAL** FIRE TANKS

If you are building a tank in a bushfire zone, there are some things you need to be aware of. Our standard rural water tanks can be customised to meet relevant bushfire and fire-fighting requirements. State and local regulations vary by state so check with your relevant fire authority first.

#### **OPTIONAL**

- Additional Outlets & Valves (50mm/80mm/100mm)
- Fire Fighting Coupling (To Meet State/Territory Regulations)
- Dust & Vermin Proofing Seal
- Additional Inlets (Leaf Basket/50mm/80mm/100mm)
- Water Level Gauge
- Geo-fabric Underlay
- Termite Barrier
- Extra 100mm Bell Mouth Overflows
- 150mm Overflow
- HiFlow Deep Leaf Basket