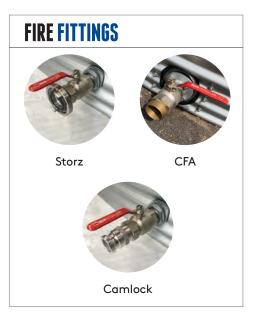

#### **OPTIONAL**

- Additional Outlets & Valves (50mm/80mm/100mm)
- Fire Fighting Coupling (To Meet State/Territory Regulations)
- Dust & Vermin Proofing Seal
- Additional Inlets (Leaf Basket/50mm/80mm/100mm)
- Water Level Gauge
- Geo-fabric Underlay
- Termite Barrier
- Extra 100mm Bell Mouth Overflows
- 150mm Overflow
- HiFlow Deep Leaf Basket

### **RURAL** FIRE TANKS

If you are building a tank in a bushfire zone, there are some things you need to be aware of. Our standard rural water tanks can be customised to meet relevant bushfire and fire-fighting requirements. State and local regulations vary by state so check with your relevant fire authority first.

#### **Commercial Projects**

Fire Australia may require that your site has a full hydrant and sprinkler system. Speak to the team and we can help make sure you meet the requirements.