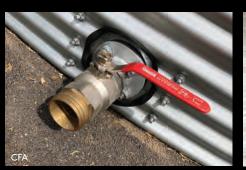

### **RURAL** FIRE TANKS

If you are building a tank in a bushfire zone, there are some things you need to be aware of. Our standard rural water tanks can be customised to meet relevant bushfire and fire-fighting requirements. State and local regulations vary by state so check with your relevant fire authority first.

#### **OPTIONAL**

- Additional Outlets & Valves (50mm/80mm/100mm)
- Fire Fighting Coupling (To Meet State/Territory Regulations)
- Dust & Vermin Proofing Seal
- Additional Inlets (Leaf Basket/50mm/80mm/100mm)
- Water Level Gauge
- Geo-fabric Underlay
- Termite Barrier
- Extra 100mm Bell Mouth Overflows
- 150mm Overflow
- HiFlow Deep Leaf Basket