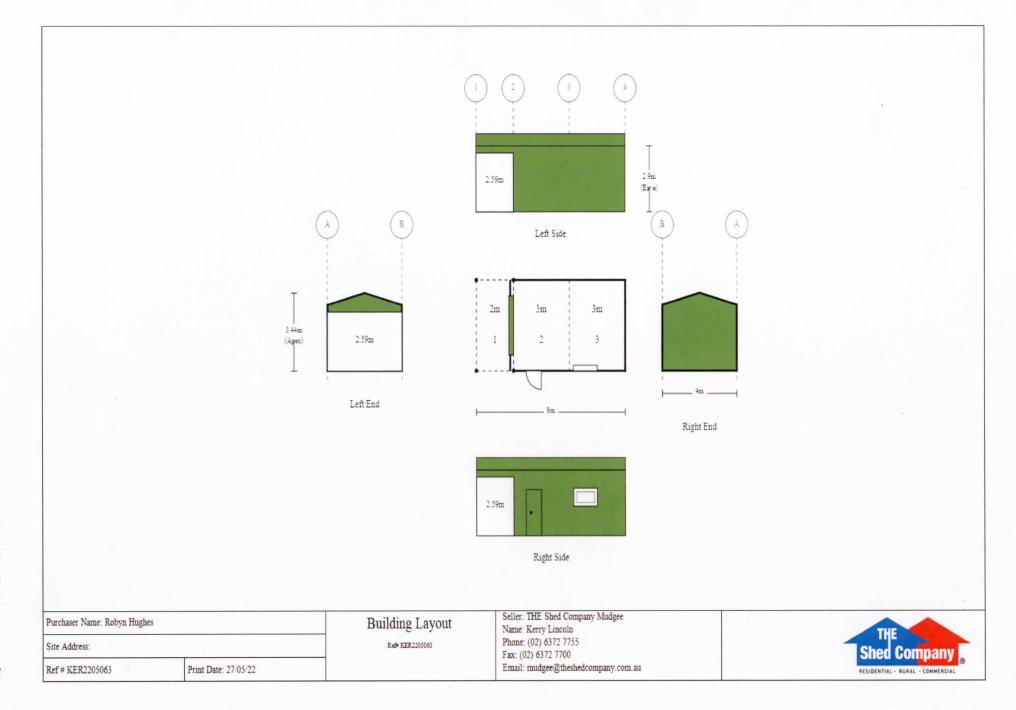

| scale<br>as note                                                  | ed @ A1           | page no. 15 of 109  |                               |         |
|                                                        | new cottage and swimming pool on vacant, recently subdivided site | drawn<br>greg pre | by<br>ntice, b.arch | plan no.<br>kt_210308 ·       |         |
| address                                                | 235 gladstone street mudgee nsw 2850;<br>lot 21, dp1254312        | no.<br><b>14</b>  |                     |                               | ev<br>C |
| client                                                 | Robyn Hughes                                                      |                   |                     |                               |         |