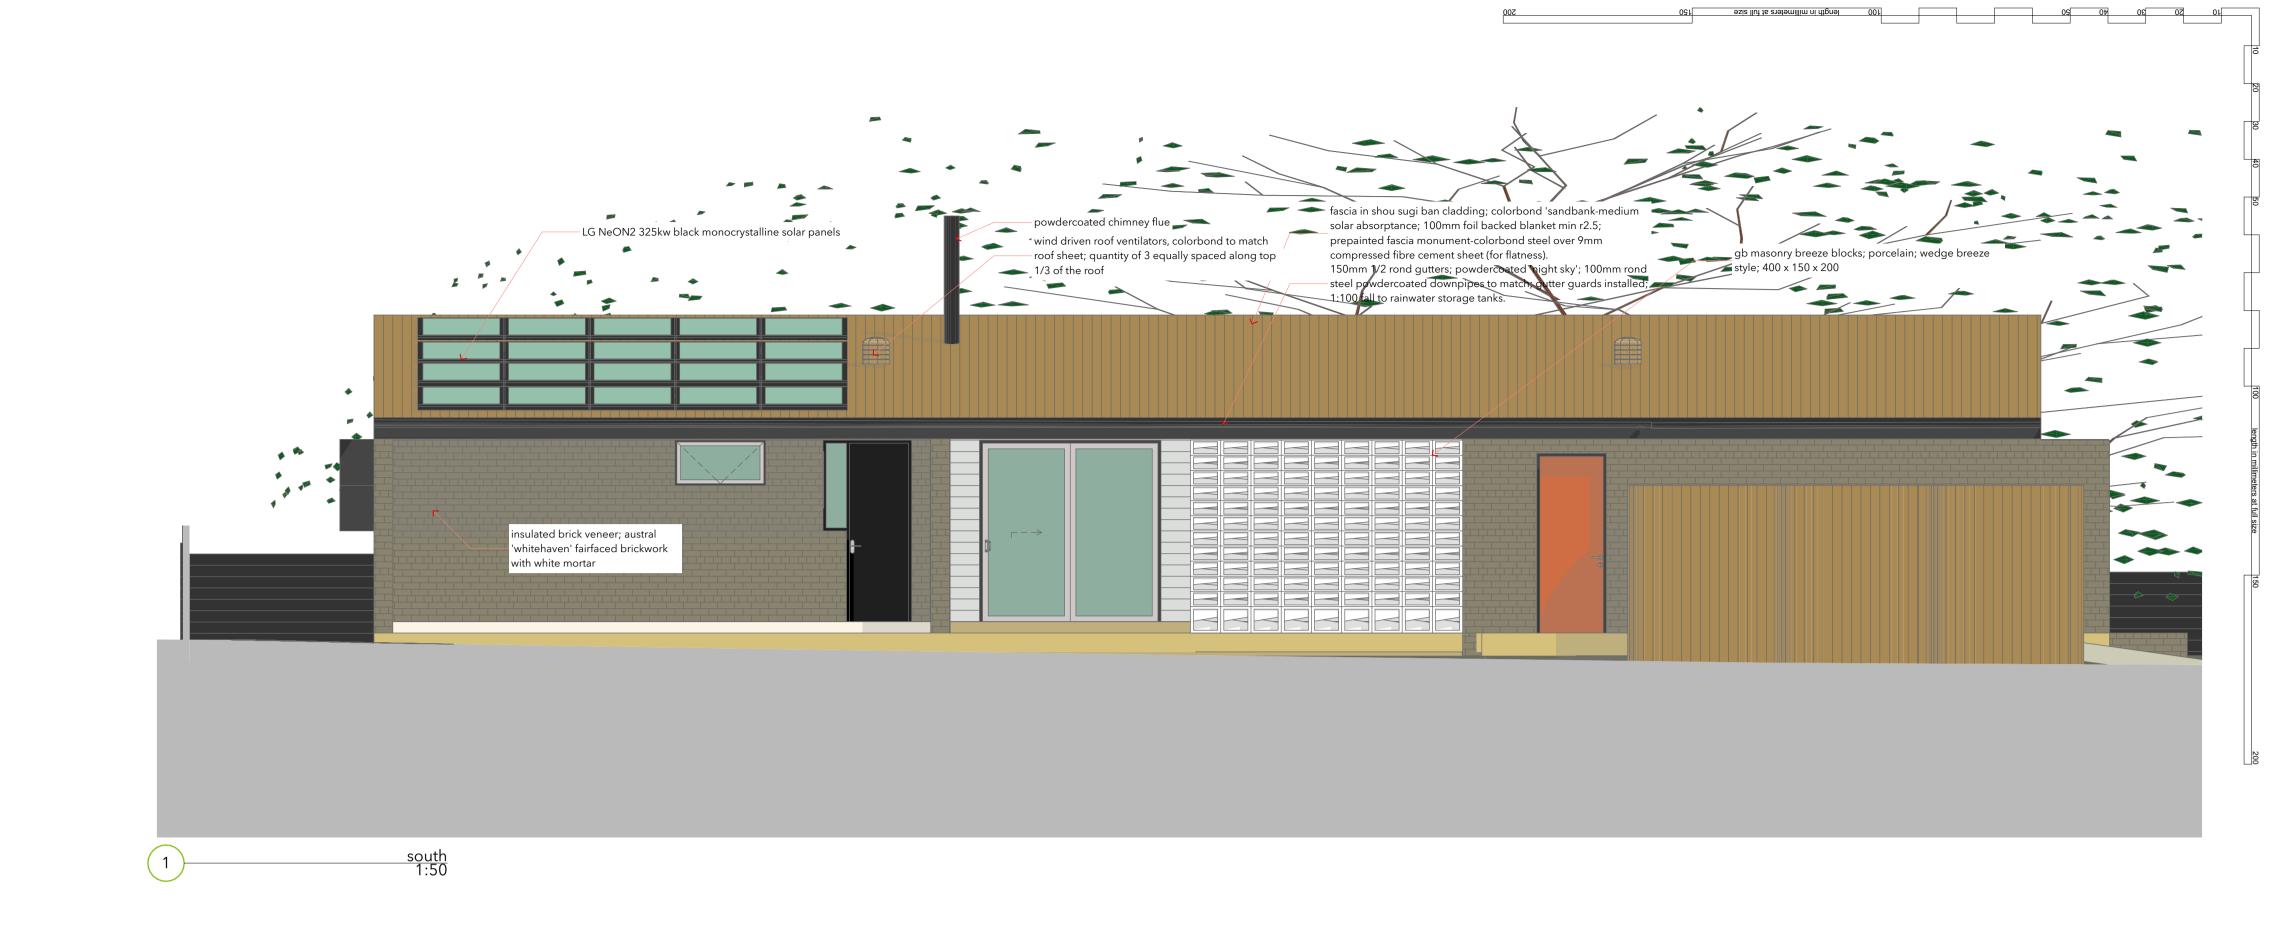

| project 235 gladstone street, mudgee nsw 2850 - mudgee | 235 gladstone street, mudgee nsw 2850 - mudgee                    | plot da<br>20/10/ |                     | l.g.a.<br>mid western council |         |
|--------------------------------------------------------|-------------------------------------------------------------------|-------------------|---------------------|-------------------------------|---------|
|                                                        | scale<br>as note                                                  | ed @ A1           | page no. 15 of 109  |                               |         |
|                                                        | new cottage and swimming pool on vacant, recently subdivided site | drawn<br>greg pre | by<br>ntice, b.arch | plan no.<br>kt_210308 ·       |         |
| address                                                | 235 gladstone street mudgee nsw 2850;<br>lot 21, dp1254312        | no.<br><b>14</b>  |                     |                               | ev<br>C |
| client                                                 | Robyn Hughes                                                      |                   |                     |                               |         |