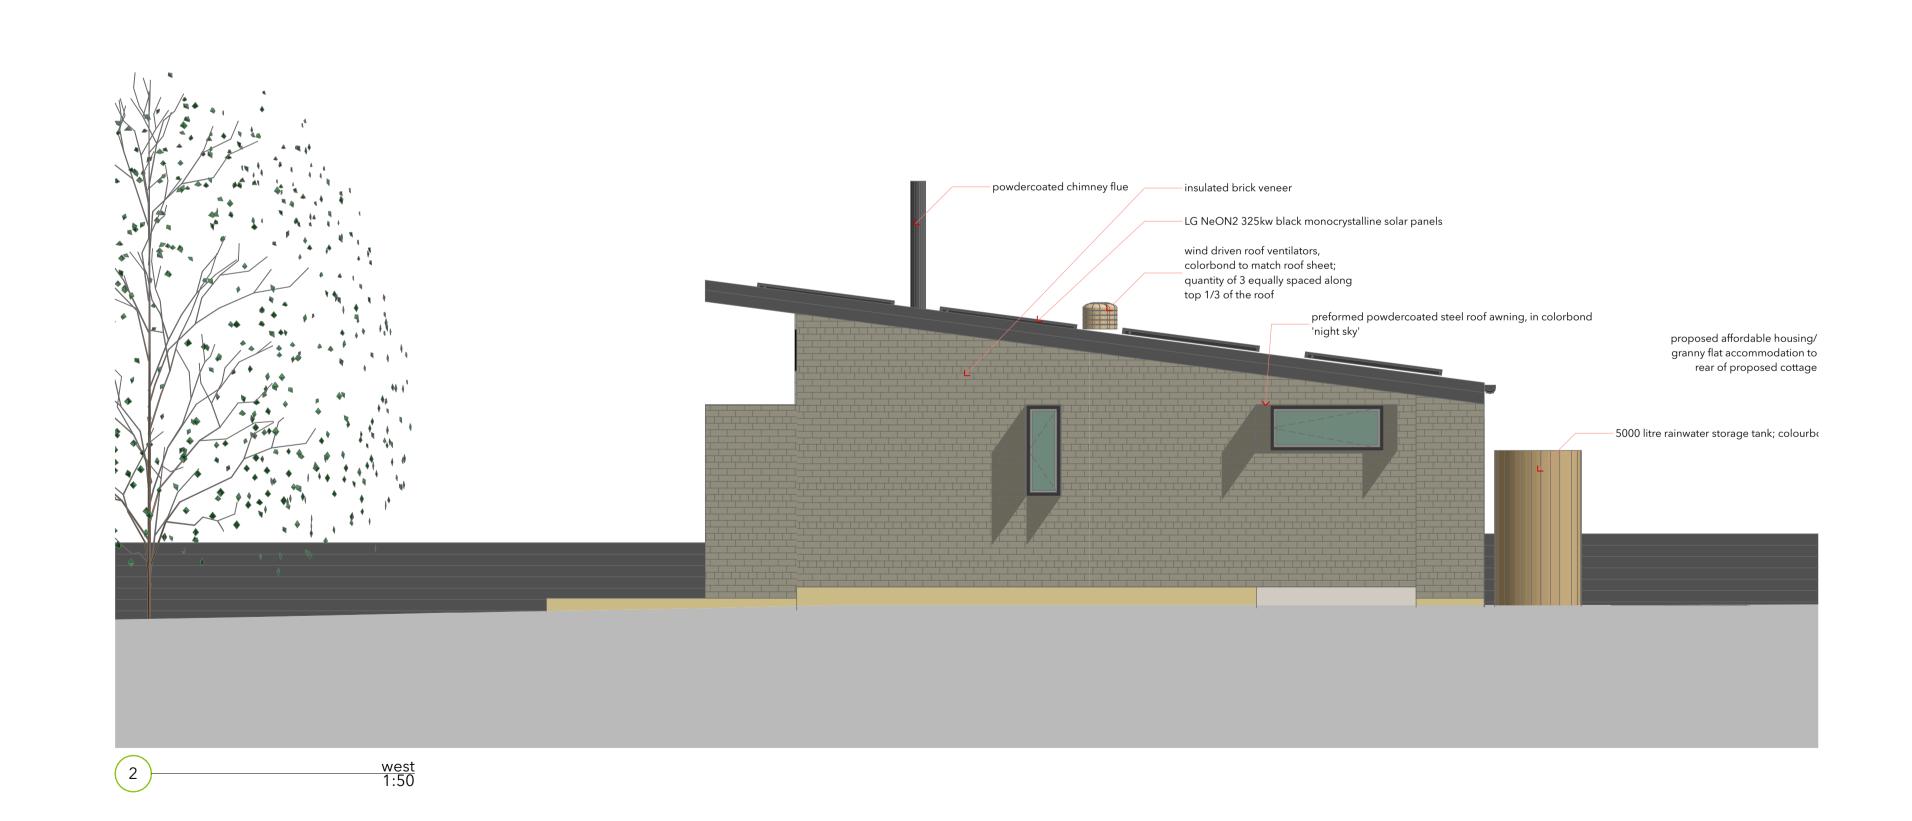

| project 235 gladstone street, mudgee nsw 2850 - mudgee | 235 gladstone street, mudgee nsw 2850 - mudgee                    | plot da<br>20/10/ |                     | l.g.a.<br>mid western council |         |
|--------------------------------------------------------|-------------------------------------------------------------------|-------------------|---------------------|-------------------------------|---------|
|                                                        | scale<br>as note                                                  | ed @ A1           | page no. 15 of 109  |                               |         |
|                                                        | new cottage and swimming pool on vacant, recently subdivided site | drawn<br>greg pre | by<br>ntice, b.arch | plan no.<br>kt_210308 ·       |         |
| address                                                | 235 gladstone street mudgee nsw 2850;<br>lot 21, dp1254312        | no.<br><b>14</b>  |                     |                               | ev<br>C |
| client                                                 | Robyn Hughes                                                      |                   |                     |                               |         |