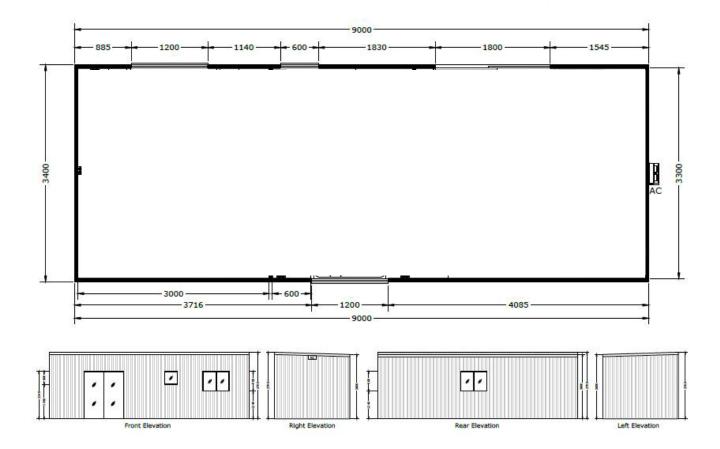

| project | 235 gladstone street, mudgee nsw 2850 - mudgee                    | 11.           | date<br>0/2022            | l.g.a.<br>mid western council |                 |
|---------|-------------------------------------------------------------------|---------------|---------------------------|-------------------------------|-----------------|
|         |                                                                   | scale<br>as n | e<br>oted @A1             | page no.<br>14 of 109         |                 |
|         | new cottage and swimming pool on vacant, recently subdivided site | 1 1           | vn by<br>prentice, b.arch | plan no.<br>kt_210308 ·       |                 |
| address | 235 gladstone street mudgee nsw 2850;<br>lot 21, dp1254312        | no.           | drawing n                 | ame<br>s_proposed             | rev<br><b>C</b> |
| client  | Robyn Hughes                                                      |               |                           |                               |                 |