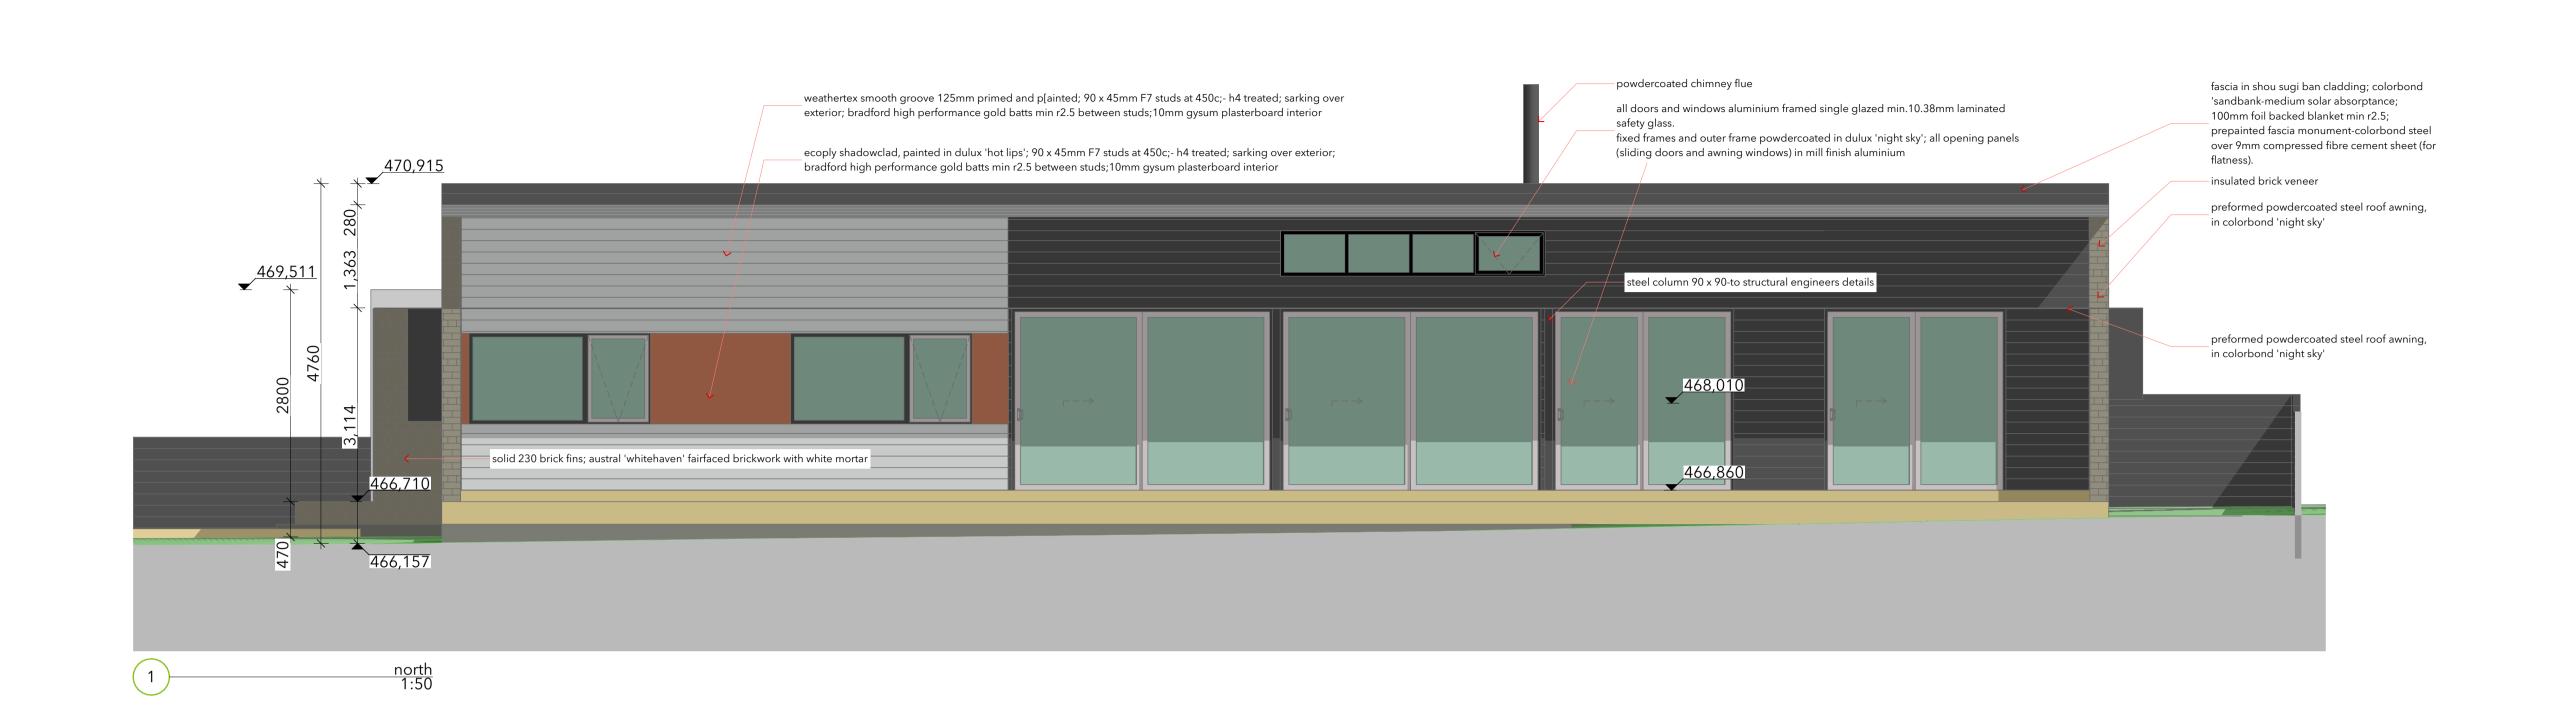

| project 235 gladstone street, mudgee nsw 2850 - mudgee | 235 gladstone street, mudgee nsw 2850 - mudgee                    | plot da<br>20/10/ |                     | l.g.a.<br>mid western council |         |
|--------------------------------------------------------|-------------------------------------------------------------------|-------------------|---------------------|-------------------------------|---------|
|                                                        | scale<br>as note                                                  | ed @ A1           | page no. 15 of 109  |                               |         |
|                                                        | new cottage and swimming pool on vacant, recently subdivided site | drawn<br>greg pre | by<br>ntice, b.arch | plan no.<br>kt_210308 ·       |         |
| address                                                | 235 gladstone street mudgee nsw 2850;<br>lot 21, dp1254312        | no.<br><b>14</b>  |                     |                               | ev<br>C |
| client                                                 | Robyn Hughes                                                      |                   |                     |                               |         |