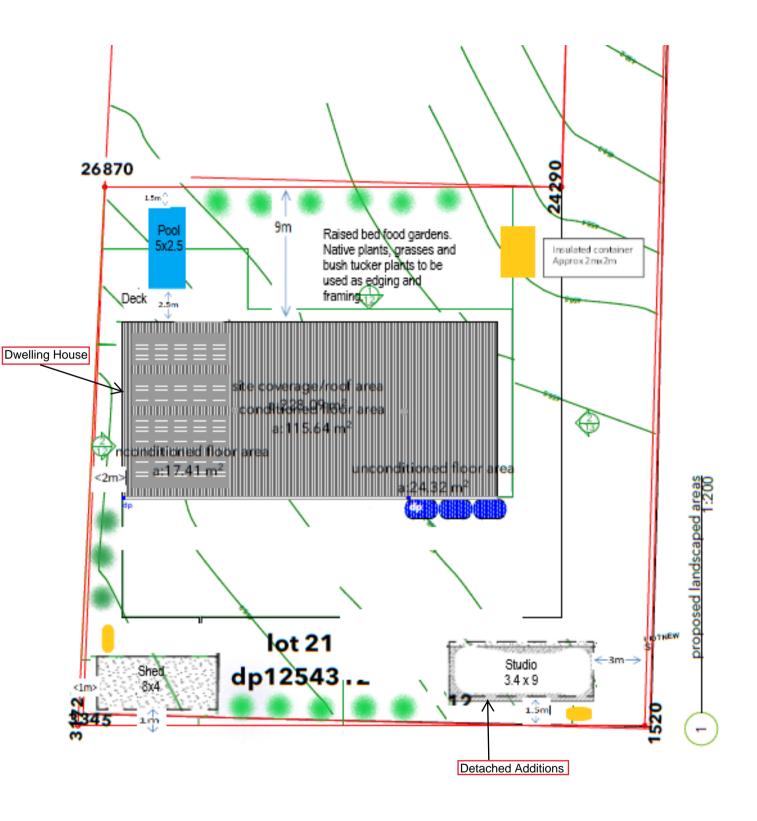

| project | 235 gladstone street, mudgee nsw 2850 - mudgee                    | 11.           | date<br>0/2022            | l.g.a.<br>mid western council |                 |
|---------|-------------------------------------------------------------------|---------------|---------------------------|-------------------------------|-----------------|
|         |                                                                   | scale<br>as n | e<br>oted @A1             | page no.<br>14 of 109         |                 |
|         | new cottage and swimming pool on vacant, recently subdivided site | 1 1           | vn by<br>prentice, b.arch | plan no.<br>kt_210308 ·       |                 |
| address | 235 gladstone street mudgee nsw 2850;<br>lot 21, dp1254312        | no.           | drawing n                 | ame<br>s_proposed             | rev<br><b>C</b> |
| client  | Robyn Hughes                                                      |               |                           |                               |                 |