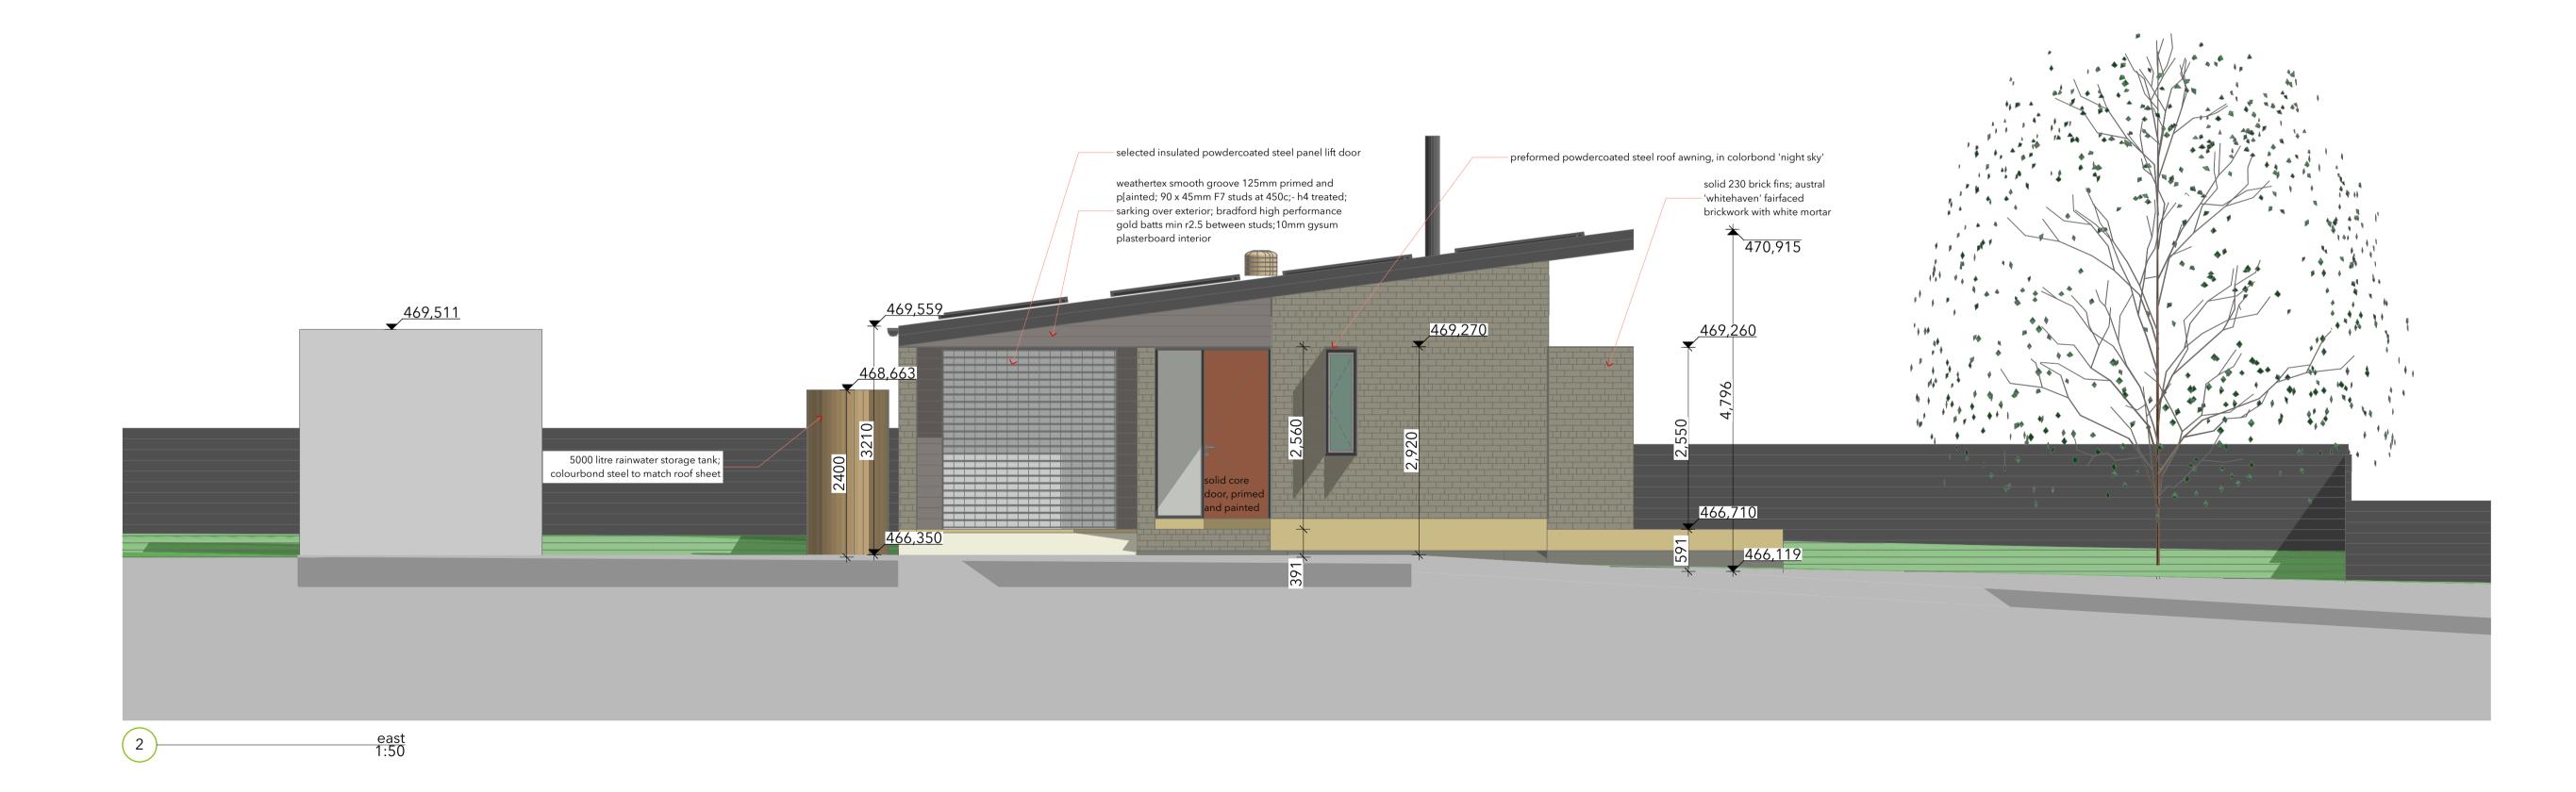

| project | 235 gladstone street, mudgee nsw 2850 - mudgee                    | 11.           | date<br>0/2022            | l.g.a.<br>mid western council |                 |
|---------|-------------------------------------------------------------------|---------------|---------------------------|-------------------------------|-----------------|
|         |                                                                   | scale<br>as n | e<br>oted @A1             | page no.<br>14 of 109         |                 |
|         | new cottage and swimming pool on vacant, recently subdivided site | 1 1           | vn by<br>prentice, b.arch | plan no.<br>kt_210308 ·       |                 |
| address | 235 gladstone street mudgee nsw 2850;<br>lot 21, dp1254312        | no.           | drawing n                 | ame<br>s_proposed             | rev<br><b>C</b> |
| client  | Robyn Hughes                                                      |               |                           |                               |                 |