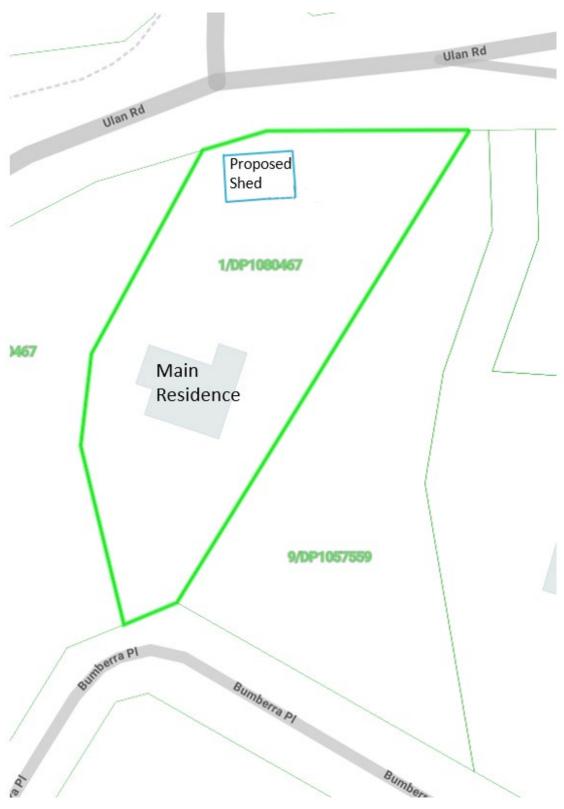

#### <u>Proposal</u>

15m x 10m x 3.8m Shed to be located in left rear of property as shown below. Position of this will also assist with reduction in light pollution at night on main residence emitted from vehicles travelling southbound along Henry Lawson Drive

Plan of shed in relation to existing residence