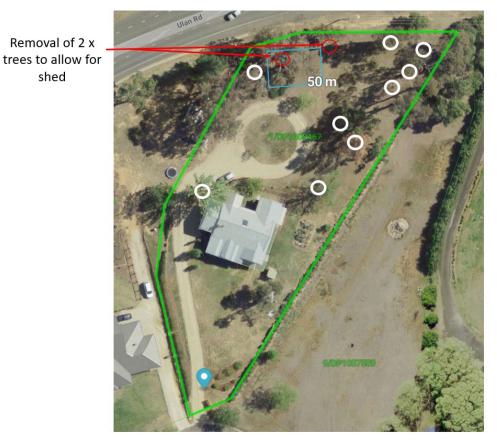

## Site plan - 18 Bumberra Pl

Location of established trees on property and proposed removal to allow for shed

shed

Established trees in white to remain