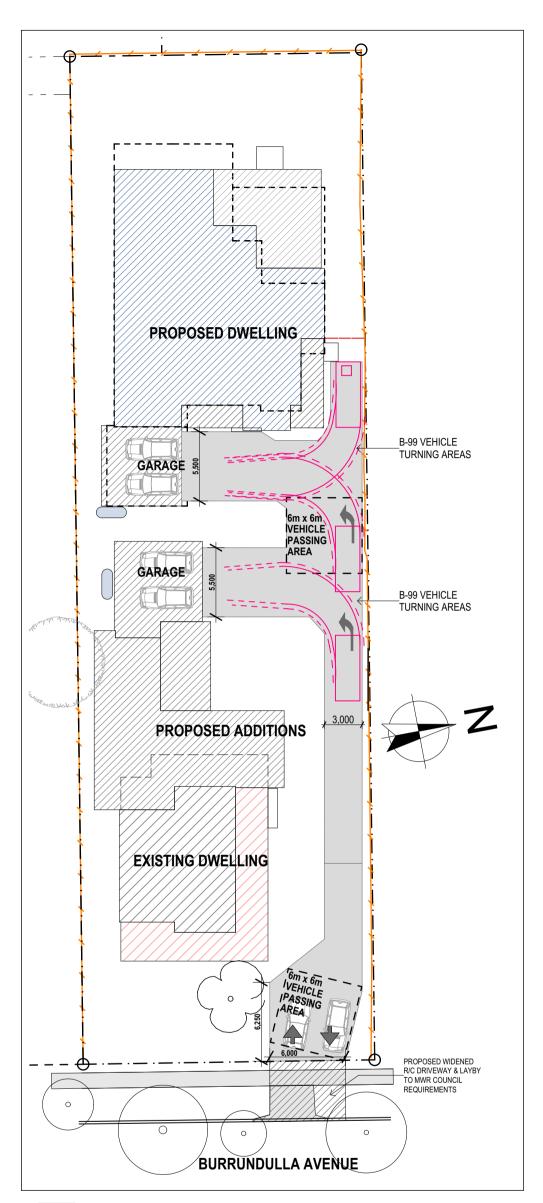

## PRELIM SUBDIVISION PLAN 1:300

| -2. | SITE - VEHICLE MOVEMENT |
|-----|-------------------------|
| -   | 1:300                   |

| DRAWING TO SCALE ON A3 SIZE SHEET FORMAT ONLY                                                                                                         | BUILDING CLASSIFICATION: 1a |                          | Preferred Design |                                   |            |                          | CLIENT: 3MJ DEVELOPMENTS P/L                 |
|-------------------------------------------------------------------------------------------------------------------------------------------------------|-----------------------------|--------------------------|------------------|-----------------------------------|------------|--------------------------|----------------------------------------------|
| NOTE:                                                                                                                                                 |                             |                          | + N 2            | & Drafting                        | SITE AREA: | 1854m2                   | PROJECT: PROPOSED DUAL OCCUPANCY -           |
| Builder to check all dimensions and levels on site prior to construction.                                                                             | E 3.6.22                    | UNIT 2 AMENDMENT         |                  | 30 Lewis Street                   | DATE:      | 3.6.22<br>M Palmer       | ADDITIONS & RENOVATIONS TO EXISTING DWELLING |
| Notify any errors, discrepancies or omissions to the Designer. Refer to<br>written dimensions only. Do not scale drawings. Drawings shall not be used | D 22 11 2                   | SITE HYDRAULIC AMENDMENT | T CHARTERED C    |                                   | DRAWN      |                          |                                              |
| for construction purposes until issued for construction. This drawing                                                                                 |                             |                          |                  | SCALE: 1:100. 1:250               |            | SITE ADDRESS:            |                                              |
| to be used only for the site lot as noted.                                                                                                            | C 30.10.2                   | ROOF PITCH ALTERED       |                  | DRAWING No: 5                     |            | 4 BURRUNDULLA AVE MUDGEE |                                              |
| All boundaries and contours are subject to survey. All levels to AHD.                                                                                 | B 30.8.21                   | DA APPLIC DOCS           |                  |                                   |            |                          |                                              |
| It is the contractors responsibility to confirm all measurements on site and                                                                          | A 25.5.21                   | PRELIMINARY              | BUILD            | NG ACCREDITED CHARTERED MEMBER OF |            | 440.04                   | SHEET DESCRIPTION:                           |
| locations of any services prior to work on site                                                                                                       | ISSUE DATE                  | DESCRIPTION              |                  |                                   | PROJECT No | No: <b>112.21</b>        | PRELIMINARY SUBDIVISION PLAN                 |
| All documents are subject to Australian Copyright Law.                                                                                                | DATE                        |                          |                  | - ACCREDITATION No: 6077          | •          |                          | SITE - VEHICLE MOVEMENT                      |