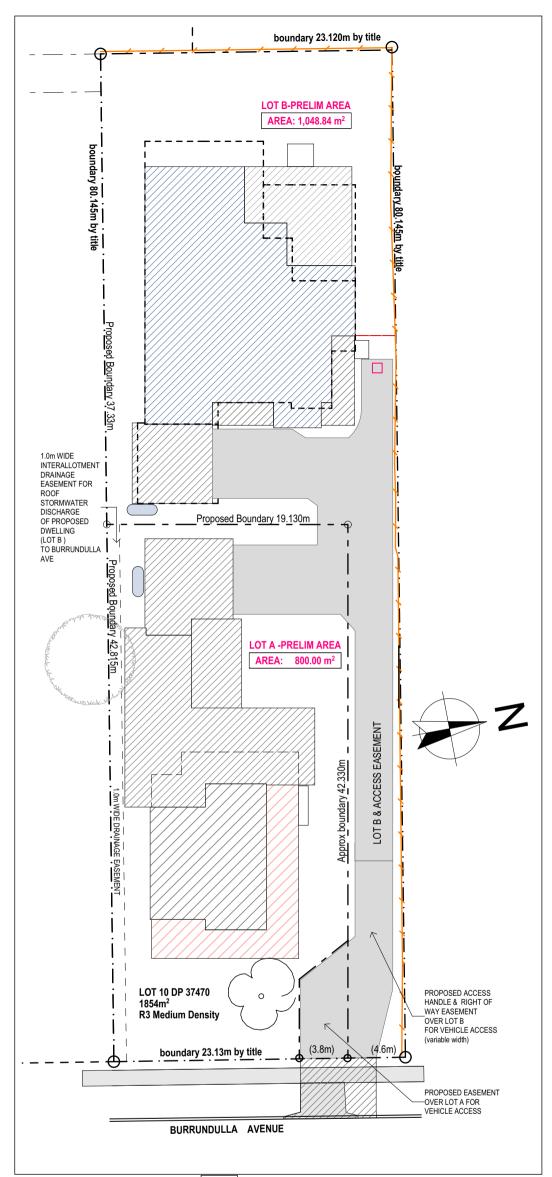

## PRELIM SUBDIVISION PLAN 1:300

| -2. | SITE - VEHICLE MOVEMENT |
|-----|-------------------------|
| -   | 1:300                   |

| DRAWING TO SCALE ON A3 SIZE SHEET FORMAT ONLY                                                                                                         | BUILDING CLASSIFICATION: 1a |                          | Preferred Design |                                   |            |                          | CLIENT: 3MJ DEVELOPMENTS P/L                 |
|-------------------------------------------------------------------------------------------------------------------------------------------------------|-----------------------------|--------------------------|------------------|-----------------------------------|------------|--------------------------|----------------------------------------------|
| NOTE:                                                                                                                                                 |                             |                          | + N 2            | & Drafting                        | SITE AREA: | 1854m2                   | PROJECT: PROPOSED DUAL OCCUPANCY -           |
| Builder to check all dimensions and levels on site prior to construction.                                                                             | E 3.6.22                    | UNIT 2 AMENDMENT         |                  | 30 Lewis Street                   | DATE:      | 3.6.22<br>M Palmer       | ADDITIONS & RENOVATIONS TO EXISTING DWELLING |
| Notify any errors, discrepancies or omissions to the Designer. Refer to<br>written dimensions only. Do not scale drawings. Drawings shall not be used | D 22 11 2                   | SITE HYDRAULIC AMENDMENT | T CHARTERED C    |                                   | DRAWN      |                          |                                              |
| for construction purposes until issued for construction. This drawing                                                                                 |                             |                          |                  | SCALE: 1:100. 1:250               |            | SITE ADDRESS:            |                                              |
| to be used only for the site lot as noted.                                                                                                            | C 30.10.2                   | ROOF PITCH ALTERED       |                  | DRAWING No: 5                     |            | 4 BURRUNDULLA AVE MUDGEE |                                              |
| All boundaries and contours are subject to survey. All levels to AHD.                                                                                 | B 30.8.21                   | DA APPLIC DOCS           |                  |                                   |            |                          |                                              |
| It is the contractors responsibility to confirm all measurements on site and                                                                          | A 25.5.21                   | PRELIMINARY              | BUILD            | NG ACCREDITED CHARTERED MEMBER OF |            | 440.04                   | SHEET DESCRIPTION:                           |
| locations of any services prior to work on site                                                                                                       | ISSUE DATE                  | DESCRIPTION              |                  |                                   | PROJECT No | No: <b>112.21</b>        | PRELIMINARY SUBDIVISION PLAN                 |
| All documents are subject to Australian Copyright Law.                                                                                                | DATE                        |                          |                  | - ACCREDITATION No: 6077          | •          |                          | SITE - VEHICLE MOVEMENT                      |