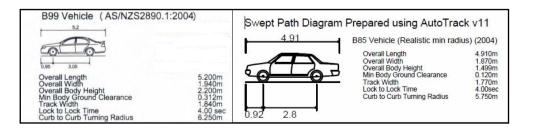

## PRELIM SUBDIVISION PLAN 1:300

| -2. | SITE - VEHICLE MOVEMENT |
|-----|-------------------------|
| -   | 1:300                   |

| DRAWING TO SCALE ON A3 SIZE SHEET FORMAT ONLY                                                                                                         | BUILDING CLASSIFICATION: 1a |                          | Preferred Design |                                   |            |                          | CLIENT: 3MJ DEVELOPMENTS P/L                 |
|-------------------------------------------------------------------------------------------------------------------------------------------------------|-----------------------------|--------------------------|------------------|-----------------------------------|------------|--------------------------|----------------------------------------------|
| NOTE:                                                                                                                                                 |                             |                          | + N 2            | & Drafting                        | SITE AREA: | 1854m2                   | PROJECT: PROPOSED DUAL OCCUPANCY -           |
| Builder to check all dimensions and levels on site prior to construction.                                                                             | E 3.6.22                    | UNIT 2 AMENDMENT         |                  | 30 Lewis Street                   | DATE:      | 3.6.22<br>M Palmer       | ADDITIONS & RENOVATIONS TO EXISTING DWELLING |
| Notify any errors, discrepancies or omissions to the Designer. Refer to<br>written dimensions only. Do not scale drawings. Drawings shall not be used | D 22 11 2                   | SITE HYDRAULIC AMENDMENT | T CHARTERED C    |                                   | DRAWN      |                          |                                              |
| for construction purposes until issued for construction. This drawing                                                                                 |                             |                          |                  | SCALE: 1:100. 1:250               |            | SITE ADDRESS:            |                                              |
| to be used only for the site lot as noted.                                                                                                            | C 30.10.2                   | ROOF PITCH ALTERED       |                  | DRAWING No: 5                     |            | 4 BURRUNDULLA AVE MUDGEE |                                              |
| All boundaries and contours are subject to survey. All levels to AHD.                                                                                 | B 30.8.21                   | DA APPLIC DOCS           |                  |                                   |            |                          |                                              |
| It is the contractors responsibility to confirm all measurements on site and                                                                          | A 25.5.21                   | PRELIMINARY              | BUILD            | NG ACCREDITED CHARTERED MEMBER OF |            | 440.04                   | SHEET DESCRIPTION:                           |
| locations of any services prior to work on site                                                                                                       | ISSUE DATE                  | DESCRIPTION              |                  |                                   | PROJECT No | No: <b>112.21</b>        | PRELIMINARY SUBDIVISION PLAN                 |
| All documents are subject to Australian Copyright Law.                                                                                                | DATE                        |                          |                  | - ACCREDITATION No: 6077          | •          |                          | SITE - VEHICLE MOVEMENT                      |