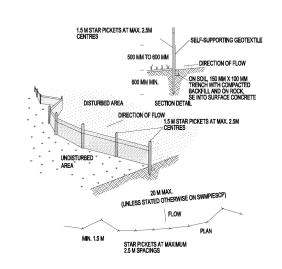

pipes, to be selected for use in below-ground applications



| MCS                  |                       |            |
|----------------------|-----------------------|------------|
| Mudgee               | Site layout           | Date:      |
| Complete Services    | Detail                | 09/07/2022 |
| Rev: B               | LIC:39776C            | checked    |
| <b>Page</b> : 1 of 3 | <b>Drawn:</b> Z Smith |            |

## All Retaining Walls detail



| MCS                  |                |            |
|----------------------|----------------|------------|
| Mudgee               | Retaining Wall | Date:      |
| Complete Services    | Detail         | 09/07/2022 |
| Rev: B               | LIC:39776C     | checked    |
| <b>Page</b> : 2 of 3 | Drawn:Z Smith  |            |



## **SEDIMENT CONTROL**



## **CUT AND FILL DETAILS**

SCALE 1:200 @ A4

| MCS                  |               |            |
|----------------------|---------------|------------|
| Mudgee               | Cut and Fill  | Date:      |
| Complete Services    | Detail        | 09/07/2022 |
| Rev: B               | LIC:39776C    | checked    |
| <b>Page</b> : 3 of 3 | Drawn:Z Smith |            |