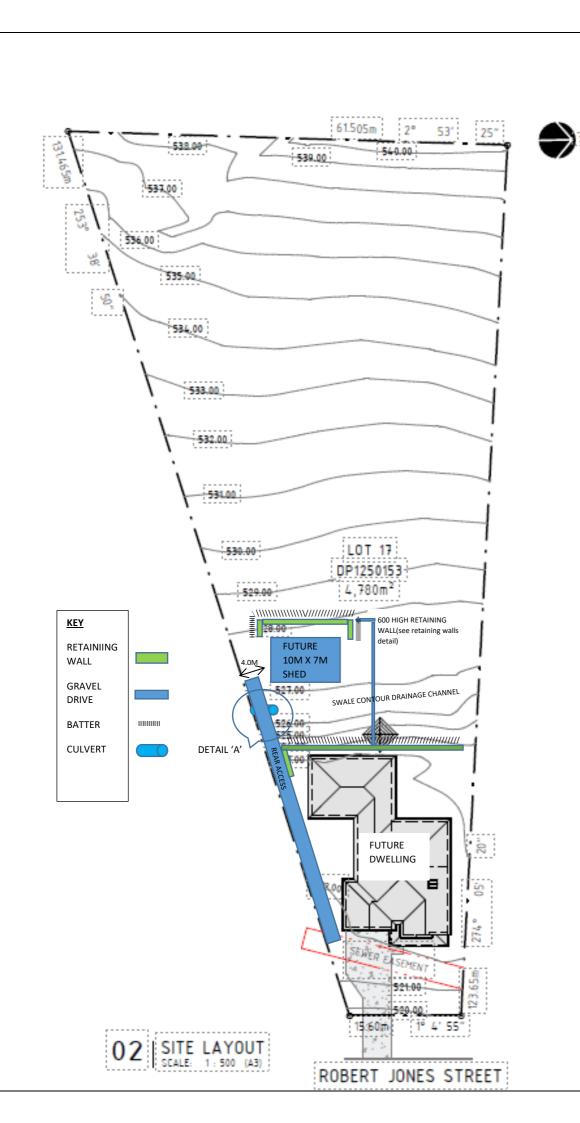

| MCS                  |                       |            |
|----------------------|-----------------------|------------|
| Mudgee               | Site layout           | Date:      |
| Complete Services    | Detail                | 09/07/2022 |
| Rev: B               | LIC:39776C            | checked    |
| <b>Page</b> : 1 of 3 | <b>Drawn:</b> Z Smith |            |