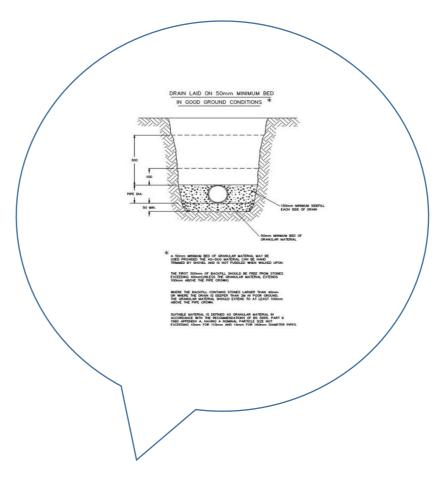

## Detail 'A'

**Min- 300mm Concrete pipeline,** installed in accordance with Rocla Steel reinforced concrete pipe installation manual, and the following Australian Standards:

**AS/NZS 3725:2007** Design for installation of buried concrete pipes or **AS 4139**, Fibre reinforced concrete pipes, to be selected for use in below-ground applications