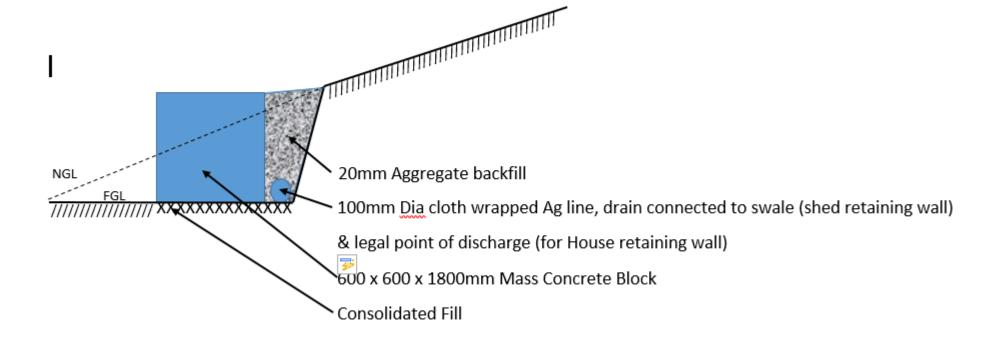

## All Retaining Walls detail

| MCS                  |                |            |
|----------------------|----------------|------------|
| Mudgee               | Retaining Wall | Date:      |
| Complete Services    | Detail         | 09/07/2022 |
| Rev: B               | LIC:39776C     | checked    |
| <b>Page</b> : 2 of 3 | Drawn:Z Smith  |            |