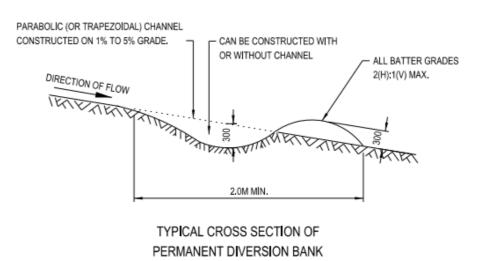

## Detail 'A'

**Min- 300mm Concrete pipeline,** installed in accordance with Rocla Steel reinforced concrete pipe installation manual, and the following Australian Standards:

**AS/NZS 3725:2007** Design for installation of buried concrete pipes or **AS 4139**, Fibre reinforced concrete pipes, to be selected for use in below-ground applications



| MCS                  |                       |            |
|----------------------|-----------------------|------------|
| Mudgee               | Site layout           | Date:      |
| Complete Services    | Detail                | 09/07/2022 |
| Rev: B               | LIC:39776C            | checked    |
| <b>Page</b> : 1 of 3 | <b>Drawn:</b> Z Smith |            |

## All Retaining Walls detail



| MCS                  |                |            |
|----------------------|----------------|------------|
| Mudgee               | Retaining Wall | Date:      |
| Complete Services    | Detail         | 09/07/2022 |
| Rev: B               | LIC:39776C     | checked    |
| <b>Page</b> : 2 of 3 | Drawn:Z Smith  |            |



## **SEDIMENT CONTROL**



## **CUT AND FILL DETAILS**

SCA