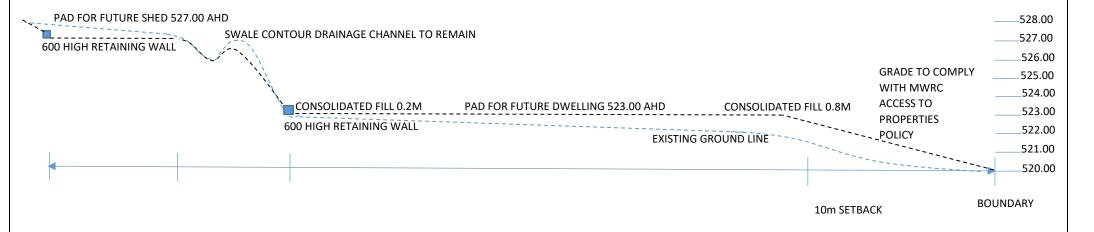

## **CUT AND FILL DETAILS**

SCALE 1:200 @ A4

| MCS                  |               |            |
|----------------------|---------------|------------|
| Mudgee               | Cut and Fill  | Date:      |
| Complete Services    | Detail        | 09/07/2022 |
| Rev: B               | LIC:39776C    | checked    |
| <b>Page</b> : 3 of 3 | Drawn:Z Smith |            |