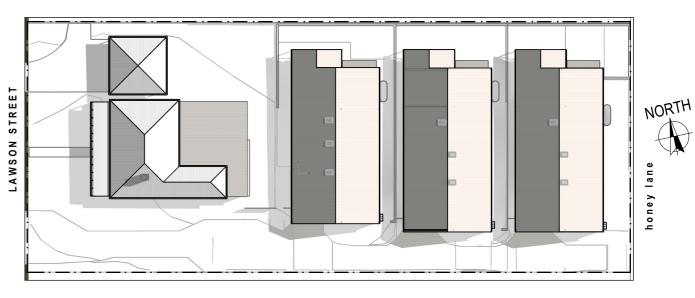

E LEVELS ARE SUBJECT TO SURVEY
3. ALL WORK TO BE CONSTRUCTED IN ACCORDANCE WITH CURRENT BUILDING REGULATIONS INCLUDING BUT NOT LIMITED TO:
BUILDING CODE OF AUSTRALIA NATIONAL CONSTRUCTION CODE - BCA NCC
PLUMBING CODE OF AUSTRALIA (BCA NCC)
AUSTRALIAN STANDARDS & OTHER REGULATORY AUTHORITIES
4. ALL WORKS TO BE UNDERTAKEN BY LICENSED BUILDER AND LICENSED SUBCONTRACTORS
5. BUILDER TO CHECK ALL DIMENSIONS ON SITE PRIOR TO COMMENCEMENT OF WORK
6. MATERIALS AND FINISHES TO BE AS SPECIFIED ON THE DRAWINGS. CHANGES PERMITTED BY OWNER APPROVAL ONLY
7. ALL DIMENSIONS IN MILLIMETERS UNLESS OTHERWISE STATED. WRITTEN DIMENSIONS TO BE USED. DO NOT SCALE DRAWINGS
8. THESE DRAWINGS ARE SUBJECT TO COPYRIGHT - NO PART OF THIS DRAWING MAY BE REPRODUCED WITHOUT WRITTEN CONSENT OF PREFERRED DESIGN & DRAFTING



## MID SUMMER - 9AM



MID SUMMER - 12 PM



#### **BUILDING CLASSIFICATION: 1a**

D.P. NUMBER: LOT 3 DP758721 SITE AREA: 1947 m2 DATE: 7.2.22 DRAWN: M Palmer

SCALE: 1:100, 1:250, U.N.O.

REV DATE AMENDMENT

CLIENT: **EDEN ENTERPRISES** PROJECT:

MULTI RES DEVELOPMENT & SUBDIVISION SITE ADDRESS: 81 LAWSON STREET MUDGEE 2850 SHEET DESCRIPTION:

SHADOW DIAGRAMS



# **Preferred Design** & Drafting



16 of 18 108.21

DRAWING No