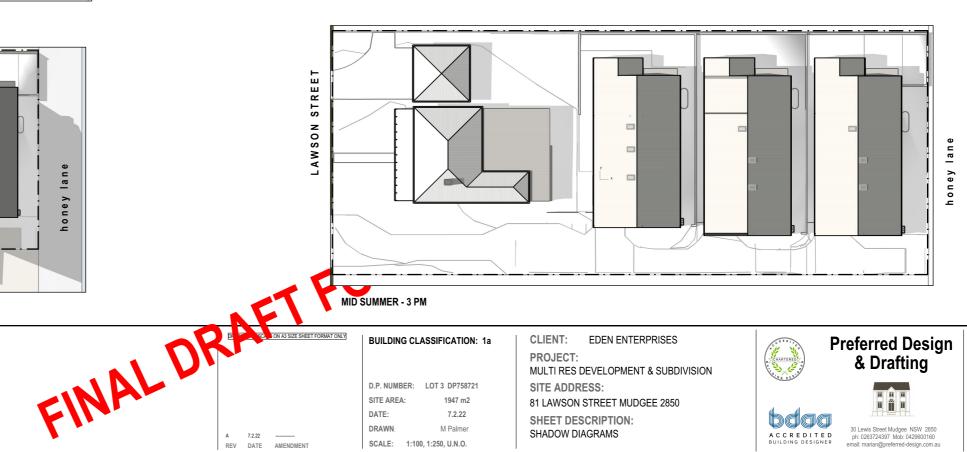

## MID SUMMER - 9AM

MID SUMMER - 12 PM

#### **BUILDING CLASSIFICATION: 1a**

D.P. NUMBER: LOT 3 DP758721 SITE AREA: 1947 m2 DATE: 7.2.22 DRAWN: M Palmer

SCALE: 1:100, 1:250, U.N.O.

REV DATE AMENDMENT

CLIENT: **EDEN ENTERPRISES** PROJECT:

MULTI RES DEVELOPMENT & SUBDIVISION SITE ADDRESS: 81 LAWSON STREET MUDGEE 2850 SHEET DESCRIPTION:

SHADOW DIAGRAMS