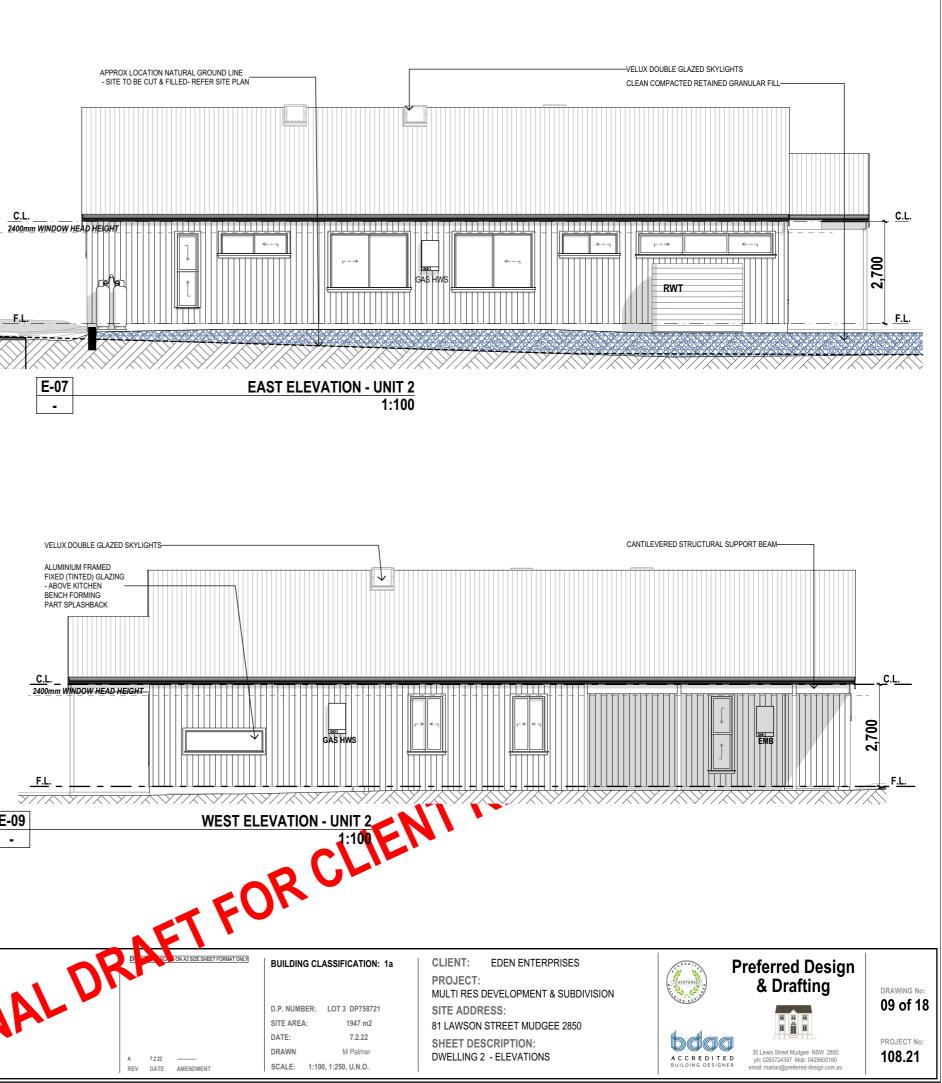

| REF         RE           R/C or CONC         RE           R/C A/C         RE           UNIT         ST           STV         ST           S         SIM           SK         SK           T         TIL           TR         TO           V         VA           VM         WA                                                                                                                                                                                                                                                                                                                                                                                                                                                                                                                                                                                                                                                                                                                                                                                                 | JP GAS CYLINDERS<br>FRIGERATOR SPACE<br>INFORCED CONCRETE SLAB<br>VERSE CYCLE AIR CONDITIONING<br>OVE - FREESTANDING<br>IK TO KITCHEN OR PANTRY<br>YLIGHT<br>ES<br>WEL RAIL<br>NITY<br>SHING MACHINE SPACE<br>TRE CLOSET (TOILET) |                                                                                                                     | <ul> <li>WITH AS 3740 - WATERPROOFING OF WET</li> <li>2. WALL FRAME BRACING, ROOF BRACING A<br/>NOMINATED TRUSS &amp; FRAME MANUFACTU<br/>TO STRUCTURAL ENGINEERS DETAILS</li> <li>3. THE BUILDING/S ARE TO BE PROTECTED /<br/>A DURABLE NOTICE MUST BE PERMANEN<br/>SHOWING METHOD OR TISK MANAGEMEN<br/>RECOMMENDATIONS FOR THE SCOPE &amp; F</li> <li>4. ALL PLUMBING WORKS TO BE IN ACCOUN<br/>CODE OF PRACTICE FOR PLUMBING &amp; DF</li> <li>5. WATER TEMPERATURE TO ALLOUTIETS</li> <li>6. ROOF WATER TO BE COLLECTED BY FAVE<br/>RAIN WATER TANK/S OVER PLOW TO BE PLOW</li> </ul> | AREAS<br>ND ALL TIE DOWN FIXING L<br>JRERS ENGINEERED SPBO<br>AGAINST SUBFERIANEAN<br>TLY FIXED TO NIE BUILDIN<br>TLY FIXED TO NIE BUILDIN<br>TO ADDE OF INSTALDATION<br>BEAUE NCY OF FUTURE IN<br>ANGE WITH THE PLUMBING<br>ANNAGE 2006 (NSW PLUMB<br>EXCLUDING LAUNDRY & KI<br>ES GUTTER AND DISCHARG<br>DSITIVELY CHARGED AND I<br>IN TIMBER STUD FRAMED LI | TERMITES IN ACCORDANCE WITH AS 3660<br>G IN A PROMINENT POSITION<br>& INSTALLER OR MANUFACTURERS<br>SPECTIONS AND TERMITE ACTIVITY.<br>B CODE OF AUSTRALIA (PCA), THE NEW SOU<br>ING CODE) & AS/NZS 3500<br>TCHEN) NOT TO EXCEED 50° C<br>SED TO DOWNPIPES TO<br>DISCHARGED TO LAWSON STREET KERB FF<br>NED WITH 10mm GYPROCK PLASTERBOARE | S<br>TH WALES<br>RONTAGE                         |
|--------------------------------------------------------------------------------------------------------------------------------------------------------------------------------------------------------------------------------------------------------------------------------------------------------------------------------------------------------------------------------------------------------------------------------------------------------------------------------------------------------------------------------------------------------------------------------------------------------------------------------------------------------------------------------------------------------------------------------------------------------------------------------------------------------------------------------------------------------------------------------------------------------------------------------------------------------------------------------------------------------------------------------------------------------------------------------|-----------------------------------------------------------------------------------------------------------------------------------------------------------------------------------------------------------------------------------|---------------------------------------------------------------------------------------------------------------------|--------------------------------------------------------------------------------------------------------------------------------------------------------------------------------------------------------------------------------------------------------------------------------------------------------------------------------------------------------------------------------------------------------------------------------------------------------------------------------------------------------------------------------------------------------------------------------------------|----------------------------------------------------------------------------------------------------------------------------------------------------------------------------------------------------------------------------------------------------------------------------------------------------------------------------------------------------------------|--------------------------------------------------------------------------------------------------------------------------------------------------------------------------------------------------------------------------------------------------------------------------------------------------------------------------------------------|--------------------------------------------------|
| DRAWING TO SCALE ON A3 SIZE SHEET FORMAT ONLY           NOTE:           1. THIS DRAWING TO BE READ IN CONJUNCTION WITH SPECIFICATIONS / STRUCTURAL ENGINEER DRAWINGS.           SURVEYOR AND OTHER CONSULTANT DOCUMENTATION APPLICABLE TO THIS PROJECT           2. ALL BOUNDARIES AND STIF LEVELS ARE SUBJECT TO SURVEY           3. ALL WORK TO BE CONSTRUCTED IN ACCORDANCE WITH CURRENT BUILDING REGULATIONS INCLUDING BUT           NOT LIMITED TO:           BUILDING CODE OF AUSTRALIA NATIONAL CONSTRUCTION CODE - BCA NCC           PLUMBING CODE OF AUSTRALIA RATIONAL CONSTRUCTION CODE - BCA NCC           PLUMBING CODE OF AUSTRALIA RATIONAL CONSTRUCTION CODE - BCA NCC           PLUMBING CODE OF AUSTRALIA REGULATORY AUTHORITIES           4. ALL WORKS TO BE UNDERTAKEN BY LICENSED BUILDER AND SUBCONTRACTORS           5. BUILDER TO CHECK ALL DIMENSIONS ON SITE PRIOR TO COMMENCEMENT OF WORK           6. MATERIALS AND FINISHES TO BE AS SPECIFIED ON THE DRAWINGS.           7. ALL DIMENSIONS ON SUTA PRIOR TO THE SIGNET TO FUEL METERS SUFLEWINGS | A 7222                                                                                                                                                                                                                            | BUILDING CLASSIFICATION: 1a<br>D.P. NUMBER: LOT 3 DP758721<br>SITE AREA: 1947 m2<br>DATE: 7.2.22<br>DRAWN: M Palmer | CLIENT:       EDENENTE: TYSES         PROJECT:                                                                                                                                                                                                                                                                                                                                                                                                                                                                                                                                             |                                                                                                                                                                                                                                                                                                                                                                | Preferred Design<br>& Drafting                                                                                                                                                                                                                                                                                                             | DRAWING No:<br>08 of 18<br>PROJECT No:<br>108.21 |