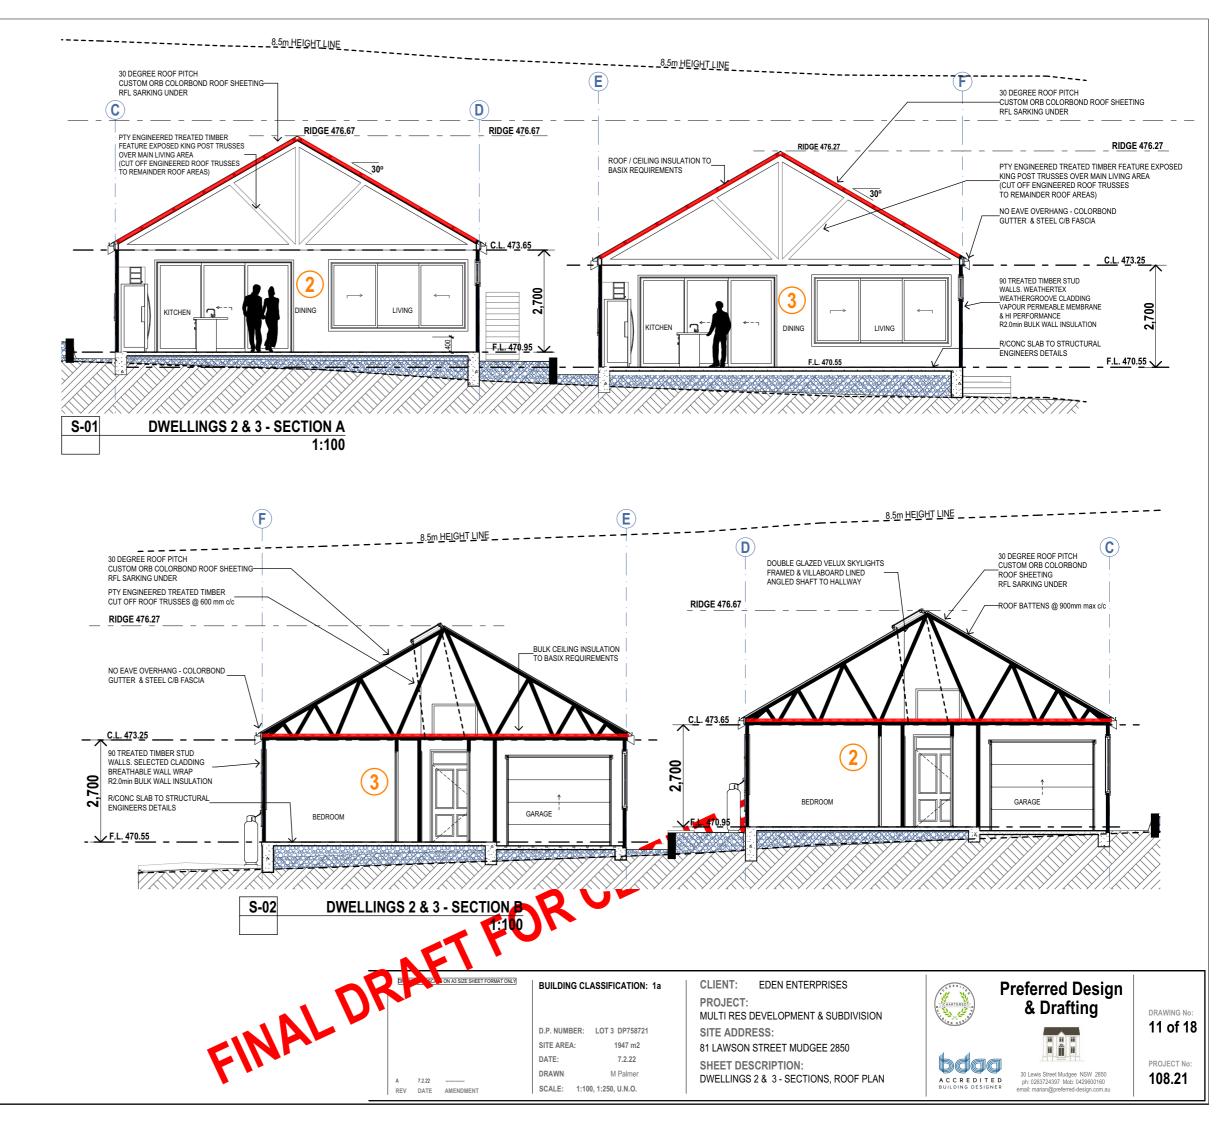

| REF         RE           R/C or CONC         RE           R/C A/C         RE           UNIT         ST           STV         ST           S         SIM           SK         SK           T         TIL           TR         TO           V         VA           VM         WA                                                                                                                                                                                                                                                                                                                                                                                                                                                                                                                                                                                                                                                                                                                                                                                                 | JP GAS CYLINDERS<br>FRIGERATOR SPACE<br>INFORCED CONCRETE SLAB<br>VERSE CYCLE AIR CONDITIONING<br>OVE - FREESTANDING<br>IK TO KITCHEN OR PANTRY<br>YLIGHT<br>ES<br>WEL RAIL<br>NITY<br>SHING MACHINE SPACE<br>TRE CLOSET (TOILET) |                                                                                                                     | <ul> <li>WITH AS 3740 - WATERPROOFING OF WET</li> <li>2. WALL FRAME BRACING, ROOF BRACING A<br/>NOMINATED TRUSS &amp; FRAME MANUFACTU<br/>TO STRUCTURAL ENGINEERS DETAILS</li> <li>3. THE BUILDING/S ARE TO BE PROTECTED /<br/>A DURABLE NOTICE MUST BE PERMANEN<br/>SHOWING METHOD OR TISK MANAGEMEN<br/>RECOMMENDATIONS FOR THE SCOPE &amp; F</li> <li>4. ALL PLUMBING WORKS TO BE IN ACCOUN<br/>CODE OF PRACTICE FOR PLUMBING &amp; DF</li> <li>5. WATER TEMPERATURE TO ALLOUTIETS</li> <li>6. ROOF WATER TO BE COLLECTED BY FAVE<br/>RAIN WATER TANK/S OVER PLOW TO BE PLOW</li> </ul> | AREAS<br>ND ALL TIE DOWN FIXING L<br>JRERS ENGINEERED SPBO<br>AGAINST SUBFERIANEAN<br>TLY FIXED TO NIE BUILDIN<br>TLY FIXED TO NIE BUILDIN<br>TO ADDE OF INSTALDATION<br>BEAUE NCY OF FUTURE IN<br>ANGE WITH THE PLUMBING<br>ANNAGE 2006 (NSW PLUMB<br>EXCLUDING LAUNDRY & KI<br>ES GUTTER AND DISCHARG<br>DSITIVELY CHARGED AND I<br>IN TIMBER STUD FRAMED LI | TERMITES IN ACCORDANCE WITH AS 3660<br>G IN A PROMINENT POSITION<br>& INSTALLER OR MANUFACTURERS<br>SPECTIONS AND TERMITE ACTIVITY.<br>B CODE OF AUSTRALIA (PCA), THE NEW SOU<br>ING CODE) & AS/NZS 3500<br>TCHEN) NOT TO EXCEED 50° C<br>SED TO DOWNPIPES TO<br>DISCHARGED TO LAWSON STREET KERB FF<br>NED WITH 10mm GYPROCK PLASTERBOARE | S<br>TH WALES<br>RONTAGE                         |
|--------------------------------------------------------------------------------------------------------------------------------------------------------------------------------------------------------------------------------------------------------------------------------------------------------------------------------------------------------------------------------------------------------------------------------------------------------------------------------------------------------------------------------------------------------------------------------------------------------------------------------------------------------------------------------------------------------------------------------------------------------------------------------------------------------------------------------------------------------------------------------------------------------------------------------------------------------------------------------------------------------------------------------------------------------------------------------|-----------------------------------------------------------------------------------------------------------------------------------------------------------------------------------------------------------------------------------|---------------------------------------------------------------------------------------------------------------------|--------------------------------------------------------------------------------------------------------------------------------------------------------------------------------------------------------------------------------------------------------------------------------------------------------------------------------------------------------------------------------------------------------------------------------------------------------------------------------------------------------------------------------------------------------------------------------------------|----------------------------------------------------------------------------------------------------------------------------------------------------------------------------------------------------------------------------------------------------------------------------------------------------------------------------------------------------------------|--------------------------------------------------------------------------------------------------------------------------------------------------------------------------------------------------------------------------------------------------------------------------------------------------------------------------------------------|--------------------------------------------------|
| DRAWING TO SCALE ON A3 SIZE SHEET FORMAT ONLY           NOTE:           1. THIS DRAWING TO BE READ IN CONJUNCTION WITH SPECIFICATIONS / STRUCTURAL ENGINEER DRAWINGS.           SURVEYOR AND OTHER CONSULTANT DOCUMENTATION APPLICABLE TO THIS PROJECT           2. ALL BOUNDARIES AND STIF LEVELS ARE SUBJECT TO SURVEY           3. ALL WORK TO BE CONSTRUCTED IN ACCORDANCE WITH CURRENT BUILDING REGULATIONS INCLUDING BUT           NOT LIMITED TO:           BUILDING CODE OF AUSTRALIA NATIONAL CONSTRUCTION CODE - BCA NCC           PLUMBING CODE OF AUSTRALIA RATIONAL CONSTRUCTION CODE - BCA NCC           PLUMBING CODE OF AUSTRALIA RATIONAL CONSTRUCTION CODE - BCA NCC           PLUMBING CODE OF AUSTRALIA REGULATORY AUTHORITIES           4. ALL WORKS TO BE UNDERTAKEN BY LICENSED BUILDER AND SUBCONTRACTORS           5. BUILDER TO CHECK ALL DIMENSIONS ON SITE PRIOR TO COMMENCEMENT OF WORK           6. MATERIALS AND FINISHES TO BE AS SPECIFIED ON THE DRAWINGS.           7. ALL DIMENSIONS ON SUTA PRIOR TO THE SIGNET TO FUEL METERS SUFLEWINGS | A 7222                                                                                                                                                                                                                            | BUILDING CLASSIFICATION: 1a<br>D.P. NUMBER: LOT 3 DP758721<br>SITE AREA: 1947 m2<br>DATE: 7.2.22<br>DRAWN: M Palmer | CLIENT:       EDENENTE: TYSES         PROJECT:                                                                                                                                                                                                                                                                                                                                                                                                                                                                                                                                             |                                                                                                                                                                                                                                                                                                                                                                | Preferred Design<br>& Drafting                                                                                                                                                                                                                                                                                                             | DRAWING No:<br>08 of 18<br>PROJECT No:<br>108.21 |