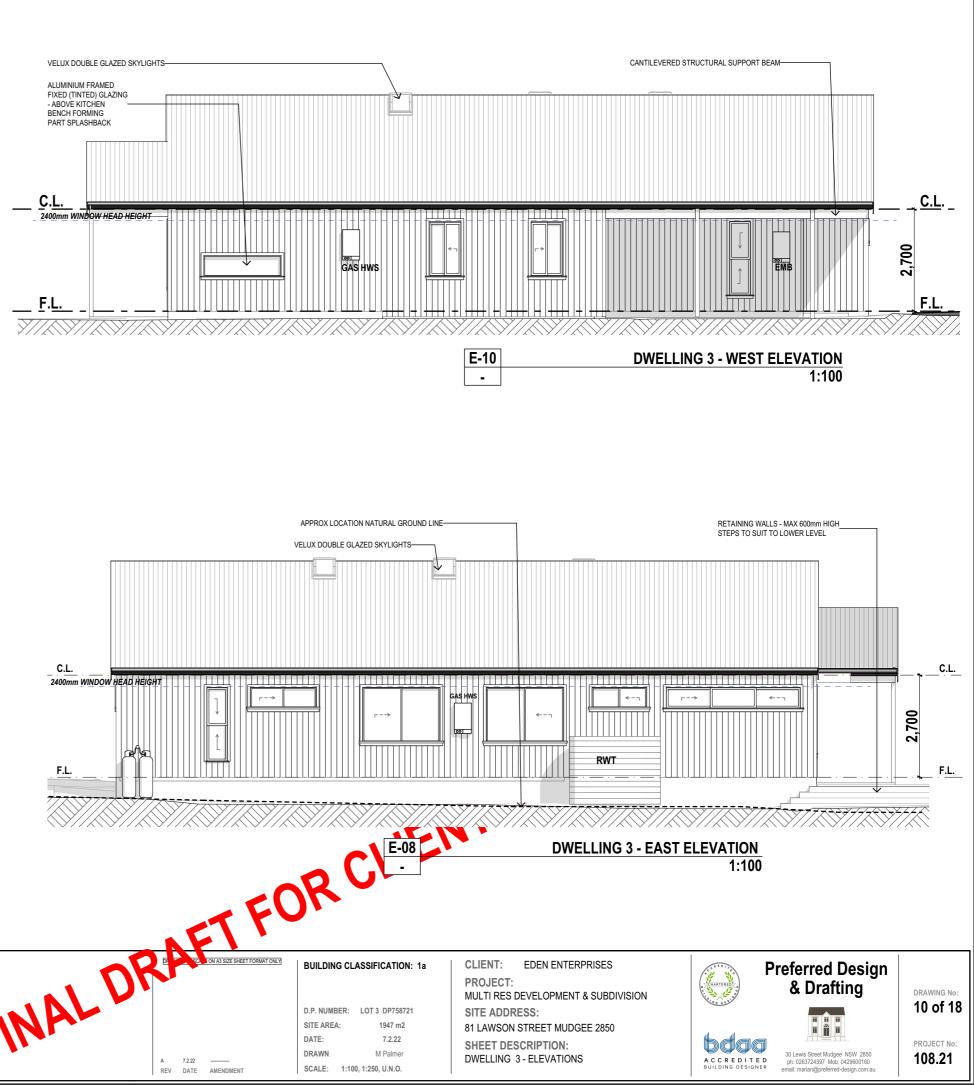

| REF         RE           R/C or CONC         RE           R/C A/C         RE           UNIT         ST           STV         ST           S         SIM           SK         SK           T         TIL           TR         TO           V         VA           VM         WA                                                                                                                                                                                                                                                                                                                                                                                                                                                                                                                                                                                                                                                                                                                                                                                                 | JP GAS CYLINDERS<br>FRIGERATOR SPACE<br>INFORCED CONCRETE SLAB<br>VERSE CYCLE AIR CONDITIONING<br>OVE - FREESTANDING<br>IK TO KITCHEN OR PANTRY<br>YLIGHT<br>ES<br>WEL RAIL<br>NITY<br>SHING MACHINE SPACE<br>TRE CLOSET (TOILET) |                                                                                                                     | <ul> <li>WITH AS 3740 - WATERPROOFING OF WET</li> <li>2. WALL FRAME BRACING, ROOF BRACING A<br/>NOMINATED TRUSS &amp; FRAME MANUFACTU<br/>TO STRUCTURAL ENGINEERS DETAILS</li> <li>3. THE BUILDING/S ARE TO BE PROTECTED /<br/>A DURABLE NOTICE MUST BE PERMANEN<br/>SHOWING METHOD OR TISK MANAGEMEN<br/>RECOMMENDATIONS FOR THE SCOPE &amp; F</li> <li>4. ALL PLUMBING WORKS TO BE IN ACCOUN<br/>CODE OF PRACTICE FOR PLUMBING &amp; DF</li> <li>5. WATER TEMPERATURE TO ALLOUTIETS</li> <li>6. ROOF WATER TO BE COLLECTED BY FAVE<br/>RAIN WATER TANK/S OVER PLOW TO BE PLOW</li> </ul> | AREAS<br>ND ALL TIE DOWN FIXING L<br>JRERS ENGINEERED SPBO<br>AGAINST SUBFERIANEAN<br>TLY FIXED TO NIE BUILDIN<br>TLY FIXED TO NIE BUILDIN<br>TO ADDE OF INSTALDATION<br>BEAUE NCY OF FUTURE IN<br>ANGE WITH THE PLUMBING<br>ANNAGE 2006 (NSW PLUMB<br>EXCLUDING LAUNDRY & KI<br>ES GUTTER AND DISCHARG<br>DSITIVELY CHARGED AND I<br>IN TIMBER STUD FRAMED LI | TERMITES IN ACCORDANCE WITH AS 3660<br>G IN A PROMINENT POSITION<br>& INSTALLER OR MANUFACTURERS<br>SPECTIONS AND TERMITE ACTIVITY.<br>B CODE OF AUSTRALIA (PCA), THE NEW SOU<br>ING CODE) & AS/NZS 3500<br>TCHEN) NOT TO EXCEED 50° C<br>SED TO DOWNPIPES TO<br>DISCHARGED TO LAWSON STREET KERB FF<br>NED WITH 10mm GYPROCK PLASTERBOARE | S<br>TH WALES<br>RONTAGE                         |
|--------------------------------------------------------------------------------------------------------------------------------------------------------------------------------------------------------------------------------------------------------------------------------------------------------------------------------------------------------------------------------------------------------------------------------------------------------------------------------------------------------------------------------------------------------------------------------------------------------------------------------------------------------------------------------------------------------------------------------------------------------------------------------------------------------------------------------------------------------------------------------------------------------------------------------------------------------------------------------------------------------------------------------------------------------------------------------|-----------------------------------------------------------------------------------------------------------------------------------------------------------------------------------------------------------------------------------|---------------------------------------------------------------------------------------------------------------------|--------------------------------------------------------------------------------------------------------------------------------------------------------------------------------------------------------------------------------------------------------------------------------------------------------------------------------------------------------------------------------------------------------------------------------------------------------------------------------------------------------------------------------------------------------------------------------------------|----------------------------------------------------------------------------------------------------------------------------------------------------------------------------------------------------------------------------------------------------------------------------------------------------------------------------------------------------------------|--------------------------------------------------------------------------------------------------------------------------------------------------------------------------------------------------------------------------------------------------------------------------------------------------------------------------------------------|--------------------------------------------------|
| DRAWING TO SCALE ON A3 SIZE SHEET FORMAT ONLY           NOTE:           1. THIS DRAWING TO BE READ IN CONJUNCTION WITH SPECIFICATIONS / STRUCTURAL ENGINEER DRAWINGS.           SURVEYOR AND OTHER CONSULTANT DOCUMENTATION APPLICABLE TO THIS PROJECT           2. ALL BOUNDARIES AND STIF LEVELS ARE SUBJECT TO SURVEY           3. ALL WORK TO BE CONSTRUCTED IN ACCORDANCE WITH CURRENT BUILDING REGULATIONS INCLUDING BUT           NOT LIMITED TO:           BUILDING CODE OF AUSTRALIA NATIONAL CONSTRUCTION CODE - BCA NCC           PLUMBING CODE OF AUSTRALIA RATIONAL CONSTRUCTION CODE - BCA NCC           PLUMBING CODE OF AUSTRALIA RATIONAL CONSTRUCTION CODE - BCA NCC           PLUMBING CODE OF AUSTRALIA REGULATORY AUTHORITIES           4. ALL WORKS TO BE UNDERTAKEN BY LICENSED BUILDER AND SUBCONTRACTORS           5. BUILDER TO CHECK ALL DIMENSIONS ON SITE PRIOR TO COMMENCEMENT OF WORK           6. MATERIALS AND FINISHES TO BE AS SPECIFIED ON THE DRAWINGS.           7. ALL DIMENSIONS ON SUTA PRIOR TO THE SIGNET TO FUEL METERS SUFLEWINGS | A 7222                                                                                                                                                                                                                            | BUILDING CLASSIFICATION: 1a<br>D.P. NUMBER: LOT 3 DP758721<br>SITE AREA: 1947 m2<br>DATE: 7.2.22<br>DRAWN: M Palmer | CLIENT:       EDENENTE: TYSES         PROJECT:                                                                                                                                                                                                                                                                                                                                                                                                                                                                                                                                             |                                                                                                                                                                                                                                                                                                                                                                | Preferred Design<br>& Drafting                                                                                                                                                                                                                                                                                                             | DRAWING No:<br>08 of 18<br>PROJECT No:<br>108.21 |