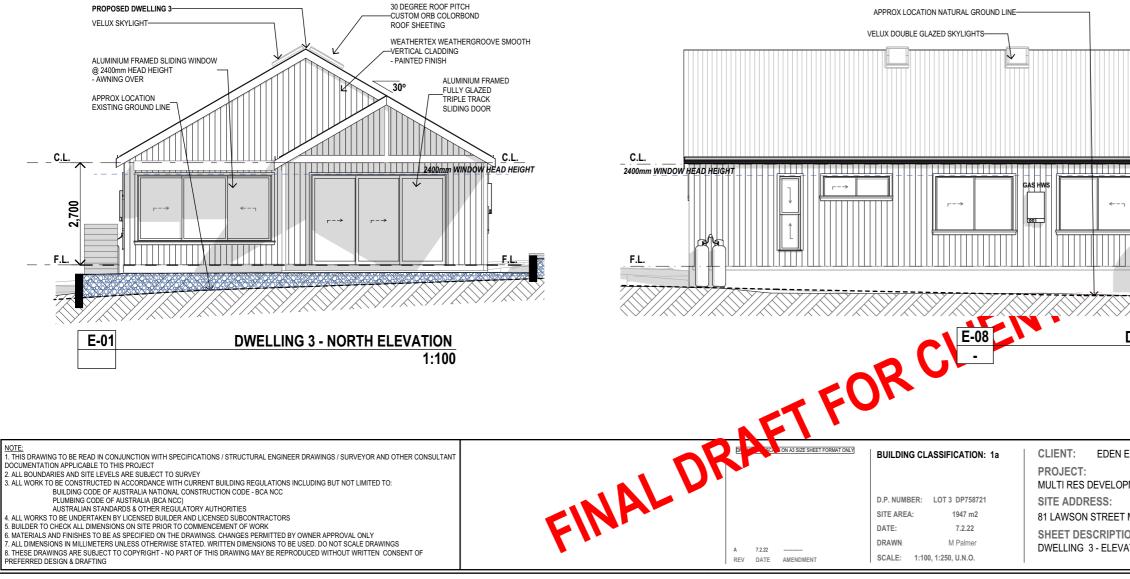

| REF         RE           R/C or CONC         RE           R/C A/C         RE           UNIT         ST           STV         ST           S         SIM           SK         SK           T         TIL           TR         TO           V         VA           VM         WA                                                                                                                                                                                                                                                                                                                                                                                                                                                                                                                                                                                                                                                                                                                                                                                                 | JP GAS CYLINDERS<br>FRIGERATOR SPACE<br>INFORCED CONCRETE SLAB<br>VERSE CYCLE AIR CONDITIONING<br>OVE - FREESTANDING<br>IK TO KITCHEN OR PANTRY<br>YLIGHT<br>ES<br>WEL RAIL<br>NITY<br>SHING MACHINE SPACE<br>TRE CLOSET (TOILET) |                                                                                                                     | <ul> <li>WITH AS 3740 - WATERPROOFING OF WET</li> <li>2. WALL FRAME BRACING, ROOF BRACING A<br/>NOMINATED TRUSS &amp; FRAME MANUFACTU<br/>TO STRUCTURAL ENGINEERS DETAILS</li> <li>3. THE BUILDING/S ARE TO BE PROTECTED /<br/>A DURABLE NOTICE MUST BE PERMANEN<br/>SHOWING METHOD OR TISK MANAGEMEN<br/>RECOMMENDATIONS FOR THE SCOPE &amp; F</li> <li>4. ALL PLUMBING WORKS TO BE IN ACCOUN<br/>CODE OF PRACTICE FOR PLUMBING &amp; DF</li> <li>5. WATER TEMPERATURE TO ALLOUTIETS</li> <li>6. ROOF WATER TO BE COLLECTED BY FAVE<br/>RAIN WATER TANK/S OVER PLOW TO BE PLOW</li> </ul> | AREAS<br>ND ALL TIE DOWN FIXING L<br>JRERS ENGINEERED SPBO<br>AGAINST SUBFERIANEAN<br>TLY FIXED TO NIE BUILDIN<br>TLY FIXED TO NIE BUILDIN<br>TO ADDE OF INSTALDATION<br>BEAUE NCY OF FUTURE IN<br>ANGE WITH THE PLUMBING<br>ANNAGE 2006 (NSW PLUMB<br>EXCLUDING LAUNDRY & KI<br>ES GUTTER AND DISCHARG<br>DSITIVELY CHARGED AND I<br>IN TIMBER STUD FRAMED LI | TERMITES IN ACCORDANCE WITH AS 3660<br>G IN A PROMINENT POSITION<br>& INSTALLER OR MANUFACTURERS<br>SPECTIONS AND TERMITE ACTIVITY.<br>B CODE OF AUSTRALIA (PCA), THE NEW SOU<br>ING CODE) & AS/NZS 3500<br>TCHEN) NOT TO EXCEED 50° C<br>SED TO DOWNPIPES TO<br>DISCHARGED TO LAWSON STREET KERB FF<br>NED WITH 10mm GYPROCK PLASTERBOARE | S<br>TH WALES<br>RONTAGE                         |
|--------------------------------------------------------------------------------------------------------------------------------------------------------------------------------------------------------------------------------------------------------------------------------------------------------------------------------------------------------------------------------------------------------------------------------------------------------------------------------------------------------------------------------------------------------------------------------------------------------------------------------------------------------------------------------------------------------------------------------------------------------------------------------------------------------------------------------------------------------------------------------------------------------------------------------------------------------------------------------------------------------------------------------------------------------------------------------|-----------------------------------------------------------------------------------------------------------------------------------------------------------------------------------------------------------------------------------|---------------------------------------------------------------------------------------------------------------------|--------------------------------------------------------------------------------------------------------------------------------------------------------------------------------------------------------------------------------------------------------------------------------------------------------------------------------------------------------------------------------------------------------------------------------------------------------------------------------------------------------------------------------------------------------------------------------------------|----------------------------------------------------------------------------------------------------------------------------------------------------------------------------------------------------------------------------------------------------------------------------------------------------------------------------------------------------------------|--------------------------------------------------------------------------------------------------------------------------------------------------------------------------------------------------------------------------------------------------------------------------------------------------------------------------------------------|--------------------------------------------------|
| DRAWING TO SCALE ON A3 SIZE SHEET FORMAT ONLY           NOTE:           1. THIS DRAWING TO BE READ IN CONJUNCTION WITH SPECIFICATIONS / STRUCTURAL ENGINEER DRAWINGS.           SURVEYOR AND OTHER CONSULTANT DOCUMENTATION APPLICABLE TO THIS PROJECT           2. ALL BOUNDARIES AND STIF LEVELS ARE SUBJECT TO SURVEY           3. ALL WORK TO BE CONSTRUCTED IN ACCORDANCE WITH CURRENT BUILDING REGULATIONS INCLUDING BUT           NOT LIMITED TO:           BUILDING CODE OF AUSTRALIA NATIONAL CONSTRUCTION CODE - BCA NCC           PLUMBING CODE OF AUSTRALIA RATIONAL CONSTRUCTION CODE - BCA NCC           PLUMBING CODE OF AUSTRALIA RATIONAL CONSTRUCTION CODE - BCA NCC           PLUMBING CODE OF AUSTRALIA REGULATORY AUTHORITIES           4. ALL WORKS TO BE UNDERTAKEN BY LICENSED BUILDER AND SUBCONTRACTORS           5. BUILDER TO CHECK ALL DIMENSIONS ON SITE PRIOR TO COMMENCEMENT OF WORK           6. MATERIALS AND FINISHES TO BE AS SPECIFIED ON THE DRAWINGS.           7. ALL DIMENSIONS ON SUTA PRIOR TO THE SIGNET TO FUEL METERS SUFLEWINGS | A 7222                                                                                                                                                                                                                            | BUILDING CLASSIFICATION: 1a<br>D.P. NUMBER: LOT 3 DP758721<br>SITE AREA: 1947 m2<br>DATE: 7.2.22<br>DRAWN: M Palmer | CLIENT:       EDENENTE: TYSES         PROJECT:                                                                                                                                                                                                                                                                                                                                                                                                                                                                                                                                             |                                                                                                                                                                                                                                                                                                                                                                | Preferred Design<br>& Drafting                                                                                                                                                                                                                                                                                                             | DRAWING No:<br>08 of 18<br>PROJECT No:<br>108.21 |