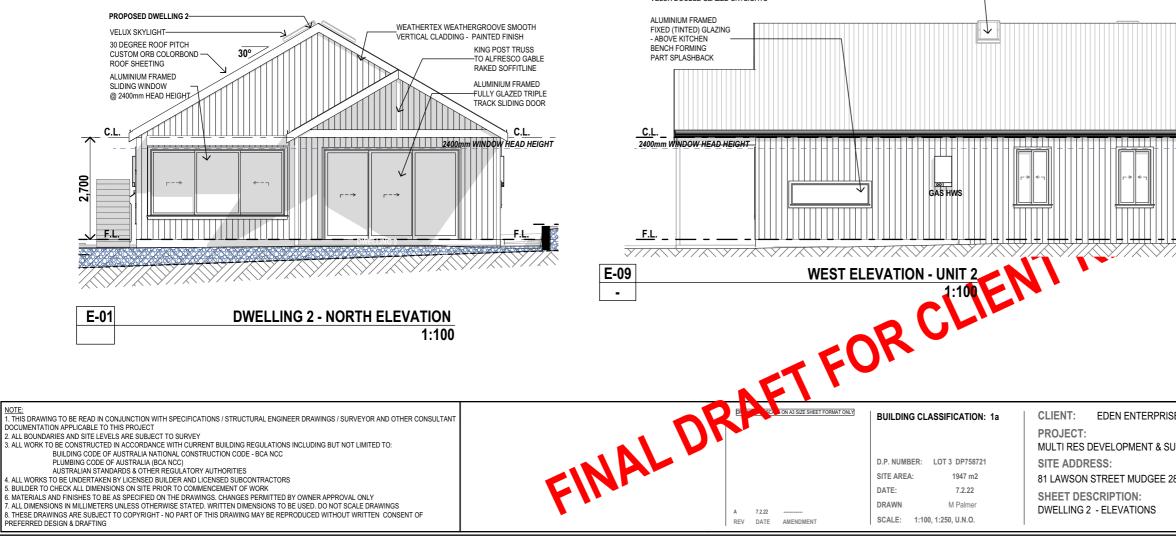

|                                                                                                                                                                                                                                                                                                                                                                | Preferred Design<br>& Drafting                                                                                                                                                                                                                                                                                                             | DRAWING No:<br>08 of 18<br>PROJECT No:<br>108.21 |