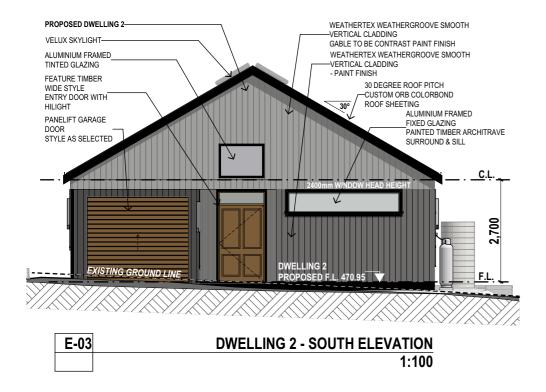

| REF         RE           R/C or CONC         RE           R/C A/C         RE           UNIT         ST           STV         ST           S         SIM           SK         SK           T         TIL           TR         TO           V         VA           VM         WA                                                                                                                                                                                                                                                                                                                                                                                                                                                                                                                                                                                                                                                                                                                                                                                                 | JP GAS CYLINDERS<br>FRIGERATOR SPACE<br>INFORCED CONCRETE SLAB<br>VERSE CYCLE AIR CONDITIONING<br>OVE - FREESTANDING<br>IK TO KITCHEN OR PANTRY<br>YLIGHT<br>ES<br>WEL RAIL<br>NITY<br>SHING MACHINE SPACE<br>TRE CLOSET (TOILET) |                                                                                                                     | <ul> <li>WITH AS 3740 - WATERPROOFING OF WET</li> <li>2. WALL FRAME BRACING, ROOF BRACING A<br/>NOMINATED TRUSS &amp; FRAME MANUFACTU<br/>TO STRUCTURAL ENGINEERS DETAILS</li> <li>3. THE BUILDING/S ARE TO BE PROTECTED /<br/>A DURABLE NOTICE MUST BE PERMANEN<br/>SHOWING METHOD OR TISK MANAGEMEN<br/>RECOMMENDATIONS FOR THE SCOPE &amp; F</li> <li>4. ALL PLUMBING WORKS TO BE IN ACCOUN<br/>CODE OF PRACTICE FOR PLUMBING &amp; DF</li> <li>5. WATER TEMPERATURE TO ALLOUTIETS</li> <li>6. ROOF WATER TO BE COLLECTED BY FAVE<br/>RAIN WATER TANK/S OVER PLOW TO BE PLOW</li> </ul> | AREAS<br>ND ALL TIE DOWN FIXING L<br>JRERS ENGINEERED SPBO<br>AGAINST SUBFERIANEAN<br>TLY FIXED TO NIE BUILDIN<br>TLY FIXED TO NIE BUILDIN<br>TO ADDE OF INSTALDATION<br>BEAUE NCY OF FUTURE IN<br>ANGE WITH THE PLUMBING<br>ANNAGE 2006 (NSW PLUMB<br>EXCLUDING LAUNDRY & KI<br>ES GUTTER AND DISCHARG<br>DSITIVELY CHARGED AND I<br>IN TIMBER STUD FRAMED LI | TERMITES IN ACCORDANCE WITH AS 3660<br>G IN A PROMINENT POSITION<br>& INSTALLER OR MANUFACTURERS<br>SPECTIONS AND TERMITE ACTIVITY.<br>B CODE OF AUSTRALIA (PCA), THE NEW SOU<br>ING CODE) & AS/NZS 3500<br>TCHEN) NOT TO EXCEED 50° C<br>SED TO DOWNPIPES TO<br>DISCHARGED TO LAWSON STREET KERB FF<br>NED WITH 10mm GYPROCK PLASTERBOARE | S<br>TH WALES<br>RONTAGE                         |
|--------------------------------------------------------------------------------------------------------------------------------------------------------------------------------------------------------------------------------------------------------------------------------------------------------------------------------------------------------------------------------------------------------------------------------------------------------------------------------------------------------------------------------------------------------------------------------------------------------------------------------------------------------------------------------------------------------------------------------------------------------------------------------------------------------------------------------------------------------------------------------------------------------------------------------------------------------------------------------------------------------------------------------------------------------------------------------|-----------------------------------------------------------------------------------------------------------------------------------------------------------------------------------------------------------------------------------|---------------------------------------------------------------------------------------------------------------------|--------------------------------------------------------------------------------------------------------------------------------------------------------------------------------------------------------------------------------------------------------------------------------------------------------------------------------------------------------------------------------------------------------------------------------------------------------------------------------------------------------------------------------------------------------------------------------------------|----------------------------------------------------------------------------------------------------------------------------------------------------------------------------------------------------------------------------------------------------------------------------------------------------------------------------------------------------------------|--------------------------------------------------------------------------------------------------------------------------------------------------------------------------------------------------------------------------------------------------------------------------------------------------------------------------------------------|--------------------------------------------------|
| DRAWING TO SCALE ON A3 SIZE SHEET FORMAT ONLY           NOTE:           1. THIS DRAWING TO BE READ IN CONJUNCTION WITH SPECIFICATIONS / STRUCTURAL ENGINEER DRAWINGS.           SURVEYOR AND OTHER CONSULTANT DOCUMENTATION APPLICABLE TO THIS PROJECT           2. ALL BOUNDARIES AND STIF LEVELS ARE SUBJECT TO SURVEY           3. ALL WORK TO BE CONSTRUCTED IN ACCORDANCE WITH CURRENT BUILDING REGULATIONS INCLUDING BUT           NOT LIMITED TO:           BUILDING CODE OF AUSTRALIA NATIONAL CONSTRUCTION CODE - BCA NCC           PLUMBING CODE OF AUSTRALIA RATIONAL CONSTRUCTION CODE - BCA NCC           PLUMBING CODE OF AUSTRALIA RATIONAL CONSTRUCTION CODE - BCA NCC           PLUMBING CODE OF AUSTRALIA REGULATORY AUTHORITIES           4. ALL WORKS TO BE UNDERTAKEN BY LICENSED BUILDER AND SUBCONTRACTORS           5. BUILDER TO CHECK ALL DIMENSIONS ON SITE PRIOR TO COMMENCEMENT OF WORK           6. MATERIALS AND FINISHES TO BE AS SPECIFIED ON THE DRAWINGS.           7. ALL DIMENSIONS ON SUTA PRIOR TO THE SIGNET TO FUEL METERS SUFLEWINGS | A 7222                                                                                                                                                                                                                            | BUILDING CLASSIFICATION: 1a<br>D.P. NUMBER: LOT 3 DP758721<br>SITE AREA: 1947 m2<br>DATE: 7.2.22<br>DRAWN: M Palmer | CLIENT:       EDENENTE: TYSES         PROJECT:                                                                                                                                                                                                                                                                                                                                                                                                                                                                                                                                             |                                                                                                                                                                                                                                                                                                                                                                | Preferred Design<br>& Drafting                                                                                                                                                                                                                                                                                                             | DRAWING No:<br>08 of 18<br>PROJECT No:<br>108.21 |