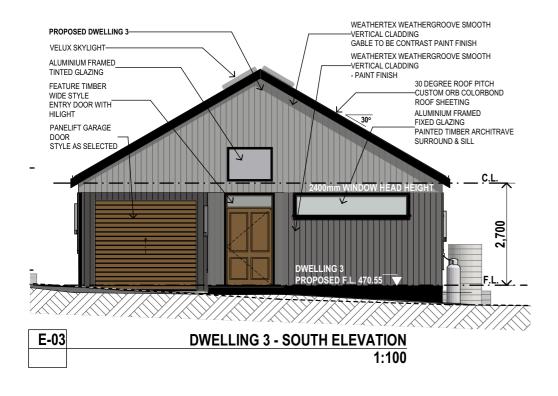

| REF         RE           R/C or CONC         RE           R/C A/C         RE           UNIT         ST           STV         ST           S         SIM           SK         SK           T         TIL           TR         TO           V         VA           VM         WA                                                                                                                                                                                                                                                                                                                                                                                                                                                                                                                                                                                                                                                                                                                                                                                                 | JP GAS CYLINDERS<br>FRIGERATOR SPACE<br>INFORCED CONCRETE SLAB<br>VERSE CYCLE AIR CONDITIONING<br>OVE - FREESTANDING<br>IK TO KITCHEN OR PANTRY<br>YLIGHT<br>ES<br>WEL RAIL<br>NITY<br>SHING MACHINE SPACE<br>TRE CLOSET (TOILET) |                                                                                                                     | <ul> <li>WITH AS 3740 - WATERPROOFING OF WET</li> <li>2. WALL FRAME BRACING, ROOF BRACING A<br/>NOMINATED TRUSS &amp; FRAME MANUFACTU<br/>TO STRUCTURAL ENGINEERS DETAILS</li> <li>3. THE BUILDING/S ARE TO BE PROTECTED /<br/>A DURABLE NOTICE MUST BE PERMANEN<br/>SHOWING METHOD OR TISK MANAGEMEN<br/>RECOMMENDATIONS FOR THE SCOPE &amp; F</li> <li>4. ALL PLUMBING WORKS TO BE IN ACCOUN<br/>CODE OF PRACTICE FOR PLUMBING &amp; DF</li> <li>5. WATER TEMPERATURE TO ALLOUTIETS</li> <li>6. ROOF WATER TO BE COLLECTED BY FAVE<br/>RAIN WATER TANK/S OVER PLOW TO BE PLOW</li> </ul> | AREAS<br>ND ALL TIE DOWN FIXING L<br>JRERS ENGINEERED SPBO<br>AGAINST SUBFERIANEAN<br>TLY FIXED TO NIE BUILDIN<br>TLY FIXED TO NIE BUILDIN<br>TO ADDE OF INSTALDATION<br>BEAUE NCY OF FUTURE IN<br>ANGE WITH THE PLUMBING<br>ANNAGE 2006 (NSW PLUMB<br>EXCLUDING LAUNDRY & KI<br>ES GUTTER AND DISCHARG<br>DSITIVELY CHARGED AND I<br>IN TIMBER STUD FRAMED LI | TERMITES IN ACCORDANCE WITH AS 3660<br>G IN A PROMINENT POSITION<br>& INSTALLER OR MANUFACTURERS<br>SPECTIONS AND TERMITE ACTIVITY.<br>B CODE OF AUSTRALIA (PCA), THE NEW SOU<br>ING CODE) & AS/NZS 3500<br>TCHEN) NOT TO EXCEED 50° C<br>SED TO DOWNPIPES TO<br>DISCHARGED TO LAWSON STREET KERB FF<br>NED WITH 10mm GYPROCK PLASTERBOARE | S<br>TH WALES<br>RONTAGE                         |
|--------------------------------------------------------------------------------------------------------------------------------------------------------------------------------------------------------------------------------------------------------------------------------------------------------------------------------------------------------------------------------------------------------------------------------------------------------------------------------------------------------------------------------------------------------------------------------------------------------------------------------------------------------------------------------------------------------------------------------------------------------------------------------------------------------------------------------------------------------------------------------------------------------------------------------------------------------------------------------------------------------------------------------------------------------------------------------|-----------------------------------------------------------------------------------------------------------------------------------------------------------------------------------------------------------------------------------|---------------------------------------------------------------------------------------------------------------------|--------------------------------------------------------------------------------------------------------------------------------------------------------------------------------------------------------------------------------------------------------------------------------------------------------------------------------------------------------------------------------------------------------------------------------------------------------------------------------------------------------------------------------------------------------------------------------------------|----------------------------------------------------------------------------------------------------------------------------------------------------------------------------------------------------------------------------------------------------------------------------------------------------------------------------------------------------------------|--------------------------------------------------------------------------------------------------------------------------------------------------------------------------------------------------------------------------------------------------------------------------------------------------------------------------------------------|--------------------------------------------------|
| DRAWING TO SCALE ON A3 SIZE SHEET FORMAT ONLY           NOTE:           1. THIS DRAWING TO BE READ IN CONJUNCTION WITH SPECIFICATIONS / STRUCTURAL ENGINEER DRAWINGS.           SURVEYOR AND OTHER CONSULTANT DOCUMENTATION APPLICABLE TO THIS PROJECT           2. ALL BOUNDARIES AND STIF LEVELS ARE SUBJECT TO SURVEY           3. ALL WORK TO BE CONSTRUCTED IN ACCORDANCE WITH CURRENT BUILDING REGULATIONS INCLUDING BUT           NOT LIMITED TO:           BUILDING CODE OF AUSTRALIA NATIONAL CONSTRUCTION CODE - BCA NCC           PLUMBING CODE OF AUSTRALIA RATIONAL CONSTRUCTION CODE - BCA NCC           PLUMBING CODE OF AUSTRALIA RATIONAL CONSTRUCTION CODE - BCA NCC           PLUMBING CODE OF AUSTRALIA REGULATORY AUTHORITIES           4. ALL WORKS TO BE UNDERTAKEN BY LICENSED BUILDER AND SUBCONTRACTORS           5. BUILDER TO CHECK ALL DIMENSIONS ON SITE PRIOR TO COMMENCEMENT OF WORK           6. MATERIALS AND FINISHES TO BE AS SPECIFIED ON THE DRAWINGS.           7. ALL DIMENSIONS ON SUTA PRIOR TO THE SIGNET TO FUEL METERS SUFLEWINGS | A 7222                                                                                                                                                                                                                            | BUILDING CLASSIFICATION: 1a<br>D.P. NUMBER: LOT 3 DP758721<br>SITE AREA: 1947 m2<br>DATE: 7.2.22<br>DRAWN: M Palmer | CLIENT:       EDENENTE: TYSES         PROJECT:                                                                                                                                                                                                                                                                                                                                                                                                                                                                                                                                             |                                                                                                                                                                                                                                                                                                                                                                | Preferred Design<br>& Drafting                                                                                                                                                                                                                                                                                                             | DRAWING No:<br>08 of 18<br>PROJECT No:<br>108.21 |