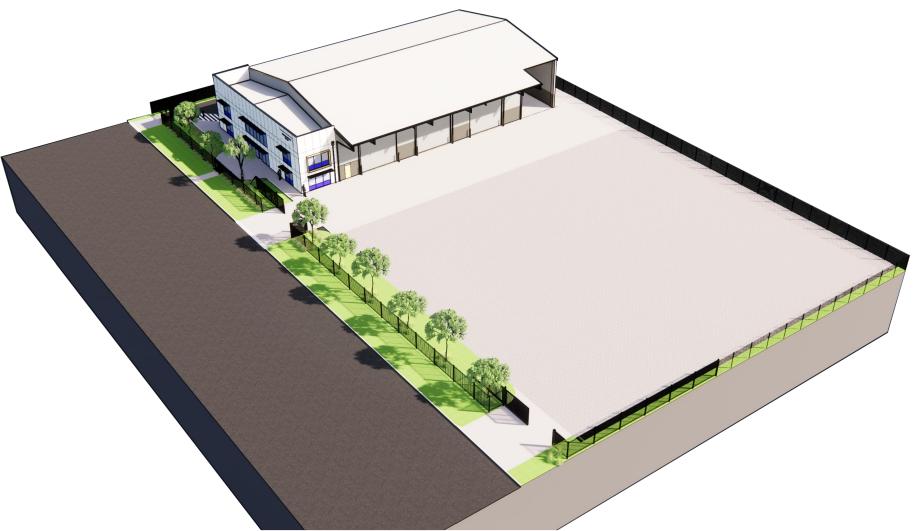

|   | CLIENT      | CIA Capital Investments                            |
|---|-------------|----------------------------------------------------|
|   | PROJECT     | NEW OFFICES AND INDUSTRIAL<br>BUILDING             |
| 1 | LOCATION    | LOTS 15 AND 16 DP 1277513<br>MERAMIE GROVE, MUDGEE |
|   | SHEET TITLE | SITE OVERVIEW                                      |