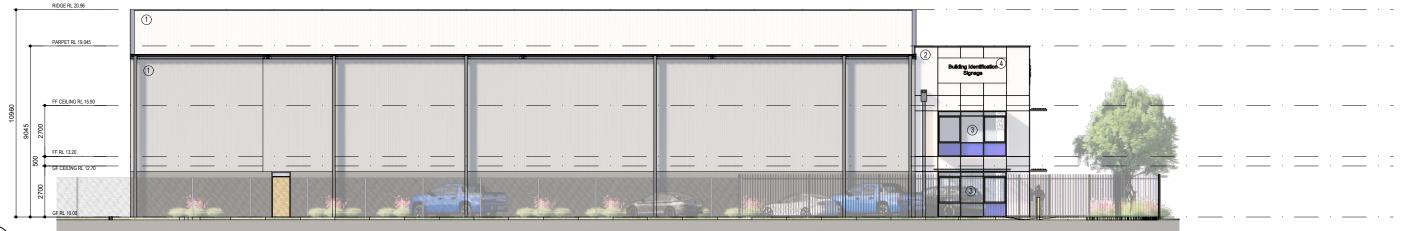

#### PRIMARY MATERIALS LEGEND

- PRE-FINISHED METAL CLADDING MONUMENT/WINDSPRAY
- 2 COMPRESSED FIBRE CEMENT SHEET -WHITE/OFF WHITE
- 3 GLAZING
- 4 BUILDING IDENTIFICATION SIGNAGE 3.62m x 1.33m

01 SOUTHERN ELEVATION 1:100 @ A1, 1:200 @ A3

02 NORTHERN ELEVATION A007 1:100 @ A1, 1:200 @ A3

|            | FOR APPROVAL |                                                    |     |     |  |
|------------|--------------|----------------------------------------------------|-----|-----|--|
| 04/08/2022 | - 1          | REVISED FOR DEVELOPMENT APPLICATION                | JPB | JPB |  |
| 20/06/2022 | Н            | REVISED SITE PLAN                                  | JPB | JPB |  |
| 29/03/2022 | G            | DEVELOPMENT APPLICATION DRAWINGS - minor revisions | JPB | JPB |  |
| 15/03/2022 | F            | DEVELOPMENT APPLICATION DRAWINGS                   | JPB | JPB |  |
| 01/03/2022 | Е            | DEVELOPMENT APPLICATION DRAWINGS                   | JPB | JPB |  |
| 14/02/2022 | D            | REVISED CONCEPT DESIGN DRAWINGS                    | JPB | JPB |  |
| 09/02/2022 | C            | REVISED CONCEPT DESIGN DRAWINGS                    | JPB | JPB |  |
| 01/02/2022 | В            | CONCEPT DESIGN DRAWINGS                            | JPB | JPB |  |
| 27/01/2022 | Α            | PRELIMINARY CONCEPT FLOOR PLANS                    | JPB | JPB |  |
| DATE       |              | EV DESCRIPTION                                     | REC | APP |  |

CLIENT CIA Capital Investments

PROJECT NEW OFFICES AND INDUSTRIAL BUILDING
LOCATION LOTS 15 AND 16 DP 1277513
MERAMIE GROVE, MUDGEE

SHEET TITLE NORTH & SOUTH ELEVATIONS

122149
SHEET NUMBER REV A007