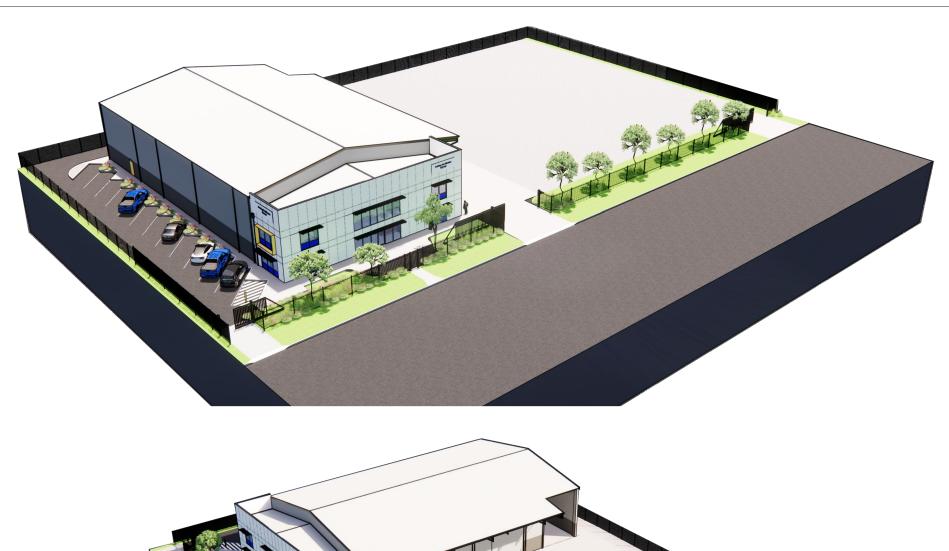

|   | CLIENT      | CIA Capital Investments                            |
|---|-------------|----------------------------------------------------|
|   | PROJECT     | NEW OFFICES AND INDUSTRIAL<br>BUILDING             |
| 1 | LOCATION    | LOTS 15 AND 16 DP 1277513<br>MERAMIE GROVE, MUDGEE |
|   | SHEET TITLE | SITE OVERVIEW                                      |