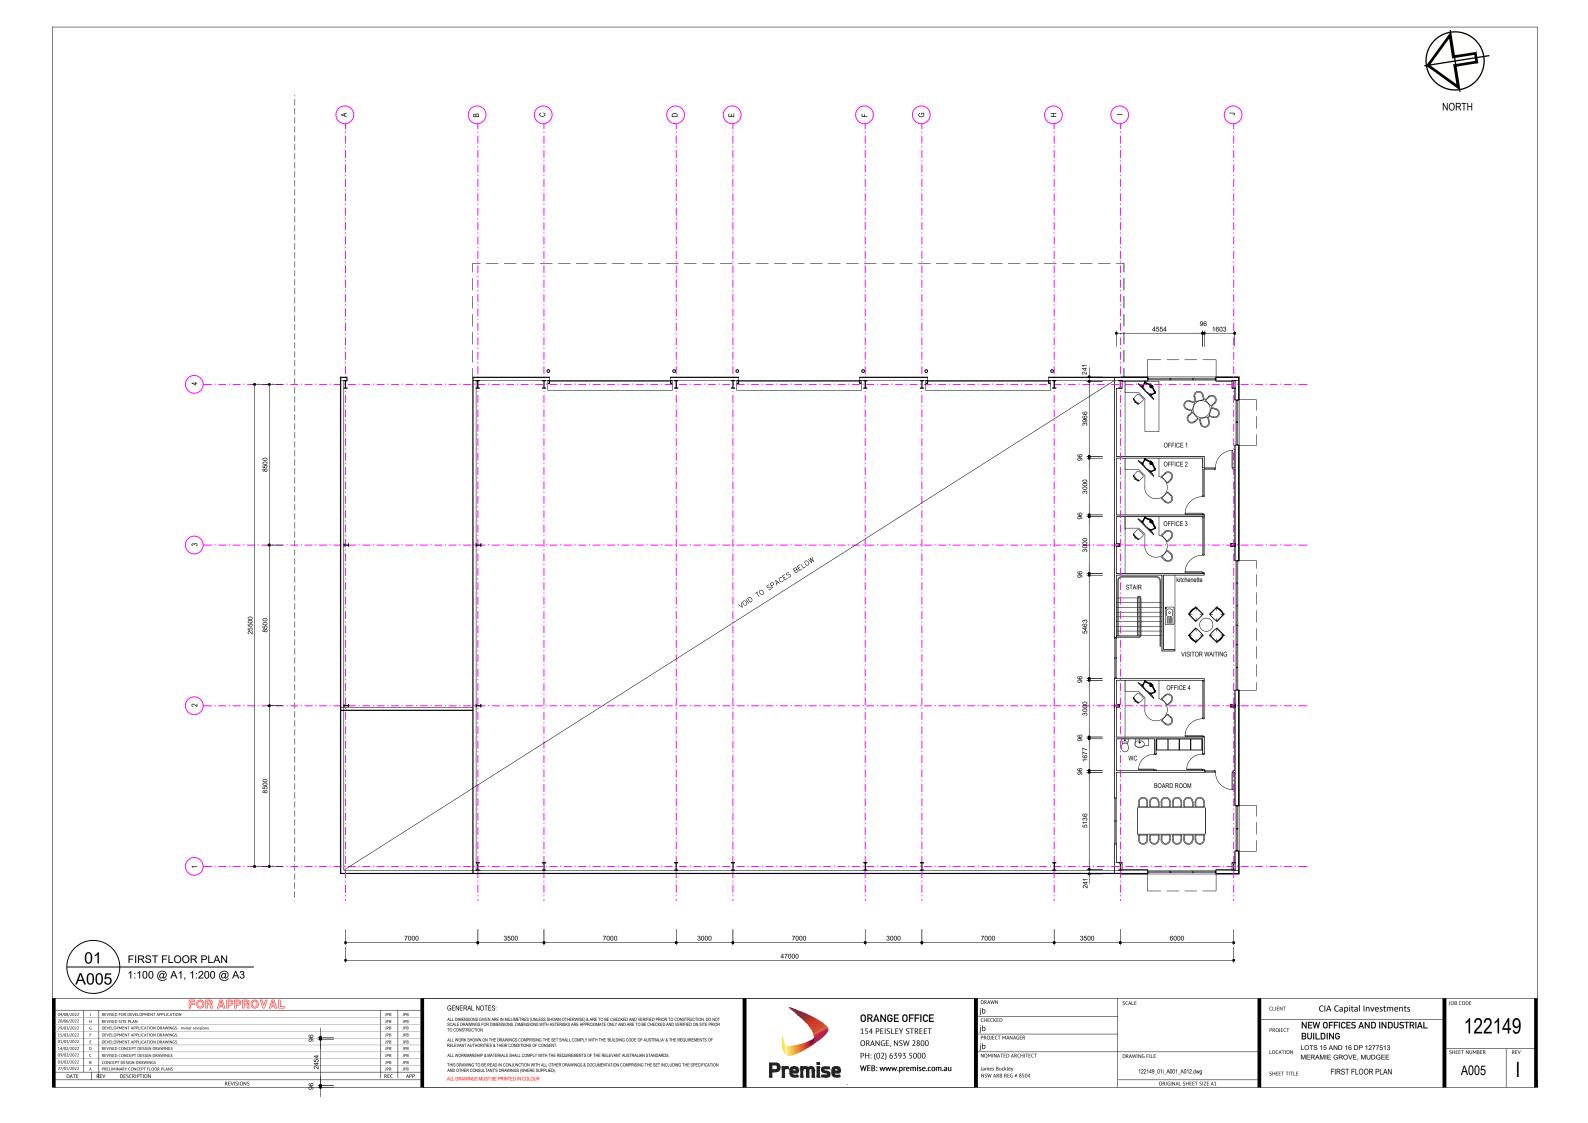

122149

A002

01 FIRST FLOO A006 1:50 @ A1, 1:

02 GROUND FLOOR DETAIL PLAN 1:50 @ A1, 1:100 @ A3

|            | FOR APPROVAL |                                                    |     |     |  |
|------------|--------------|----------------------------------------------------|-----|-----|--|
| 04/08/2022 | 1            | REVISED FOR DEVELOPMENT APPLICATION                | JPB | JPB |  |
| 20/06/2022 | Н            | REVISED SITE PLAN                                  | JPB | JPB |  |
| 29/03/2022 | G            | DEVELOPMENT APPLICATION DRAWINGS - minor revisions | JPB | JPB |  |
| 15/03/2022 | F            | DEVELOPMENT APPLICATION DRAWINGS                   | JPB | JPB |  |
| 01/03/2022 | E            | DEVELOPMENT APPLICATION DRAWINGS                   | JPB | JPB |  |
| 14/02/2022 | D            | REVISED CONCEPT DESIGN DRAWINGS                    | JPB | JPB |  |
| 09/02/2022 | C            | REVISED CONCEPT DESIGN DRAWINGS                    | JPB | JPB |  |
| 01/02/2022 | В            | CONCEPT DESIGN DRAWINGS                            | JPB | JPB |  |
| 27/01/2022 | Α            | PRELIMINARY CONCEPT FLOOR PLANS                    | JPB | JPB |  |
| DATE       | F            | EV DESCRIPTION                                     | REC | APP |  |

|   | CLIENT      | CIA Capital Investments                            |
|---|-------------|----------------------------------------------------|
|   | PROJECT     | NEW OFFICES AND INDUSTRIAL<br>BUILDING             |
| - | LOCATION    | LOTS 15 AND 16 DP 1277513<br>MERAMIE GROVE, MUDGEE |
|   | SHEET TITLE | OFFICE DETAIL PLANS                                |