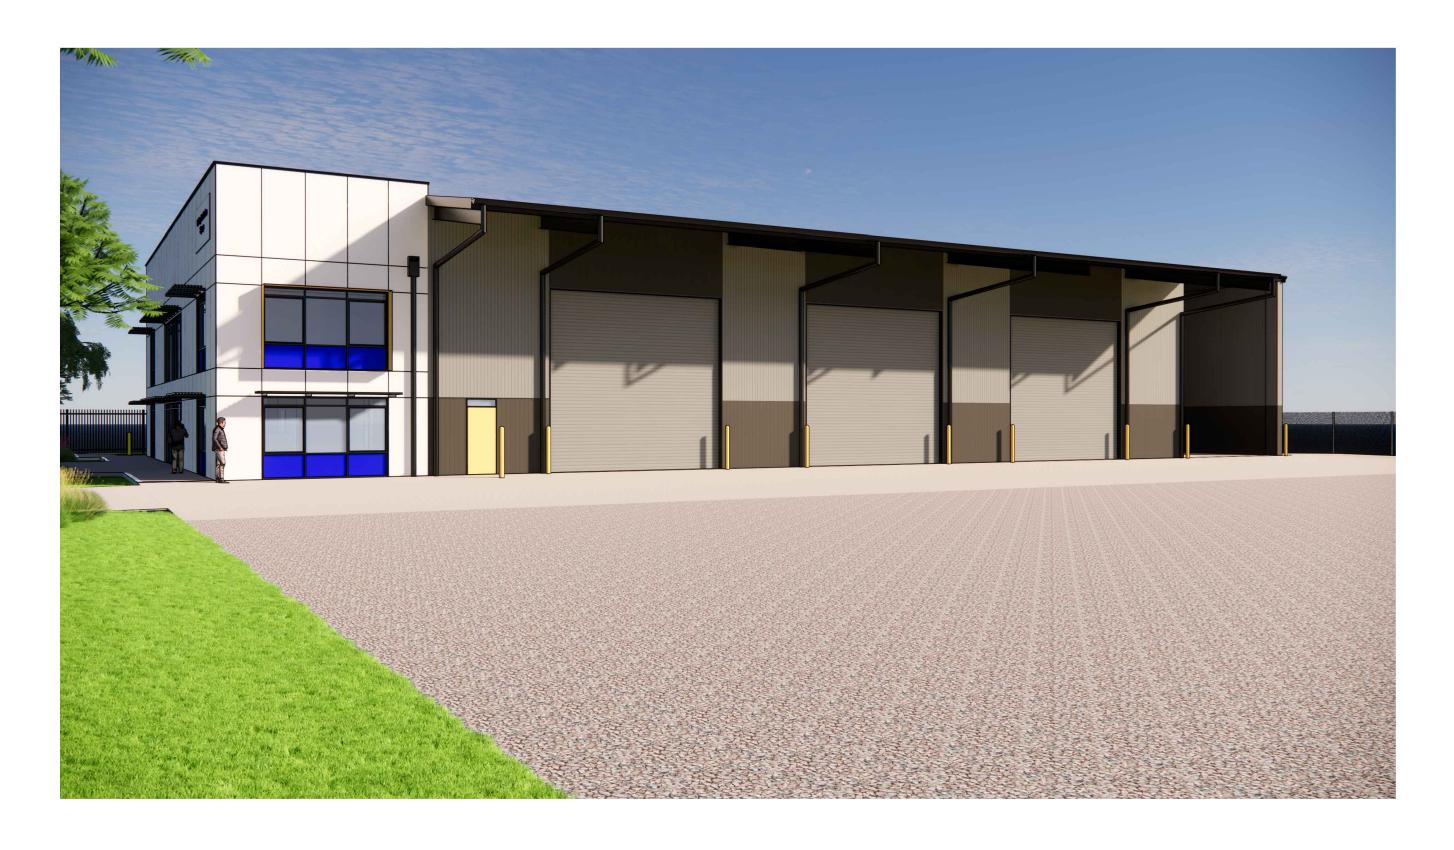

ORIGINAL SHEET SIZE A1

| CLIENT     | CIA Capital Investments                            |
|------------|----------------------------------------------------|
| PROJECT    | NEW OFFICES AND INDUSTRIAL<br>BUILDING             |
| LOCATION   | LOTS 15 AND 16 DP 1277513<br>MERAMIE GROVE, MUDGEE |
| SHEET TITL | VIEW 03                                            |