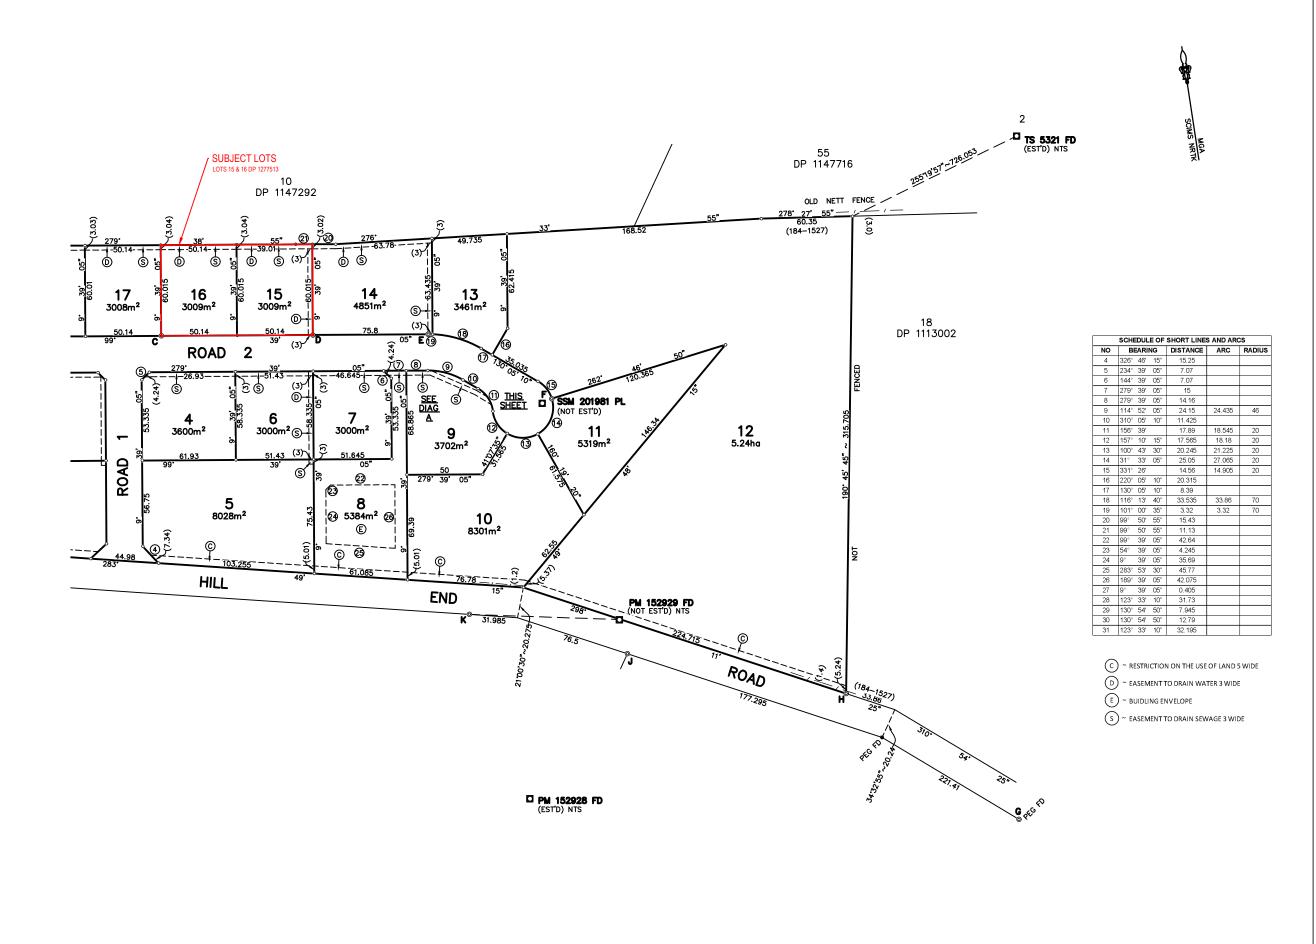

| FOR APPROVAL |     |                                    |     |     |
|--------------|-----|------------------------------------|-----|-----|
|              |     |                                    |     |     |
| 15/03/2022   | A   | SUBDIVISION - FOR INFORMATION ONLY | JPB | JPB |
| DATE         | REV | DESCRIPTION                        | REC | APP |

| _ | _           |                                                    |     |
|---|-------------|----------------------------------------------------|-----|
|   | CLIENT      | CIA Capital Investments                            | JOB |
|   | PROJECT     | NEW OFFICES AND INDUSTRIAL<br>BUILDING             |     |
| - | LOCATION    | LOTS 15 AND 16 DP 1277513<br>MERAMIE GROVE, MUDGEE | SHE |
|   | SHEET TITLE | PLAN OF SUBDIVISION                                |     |