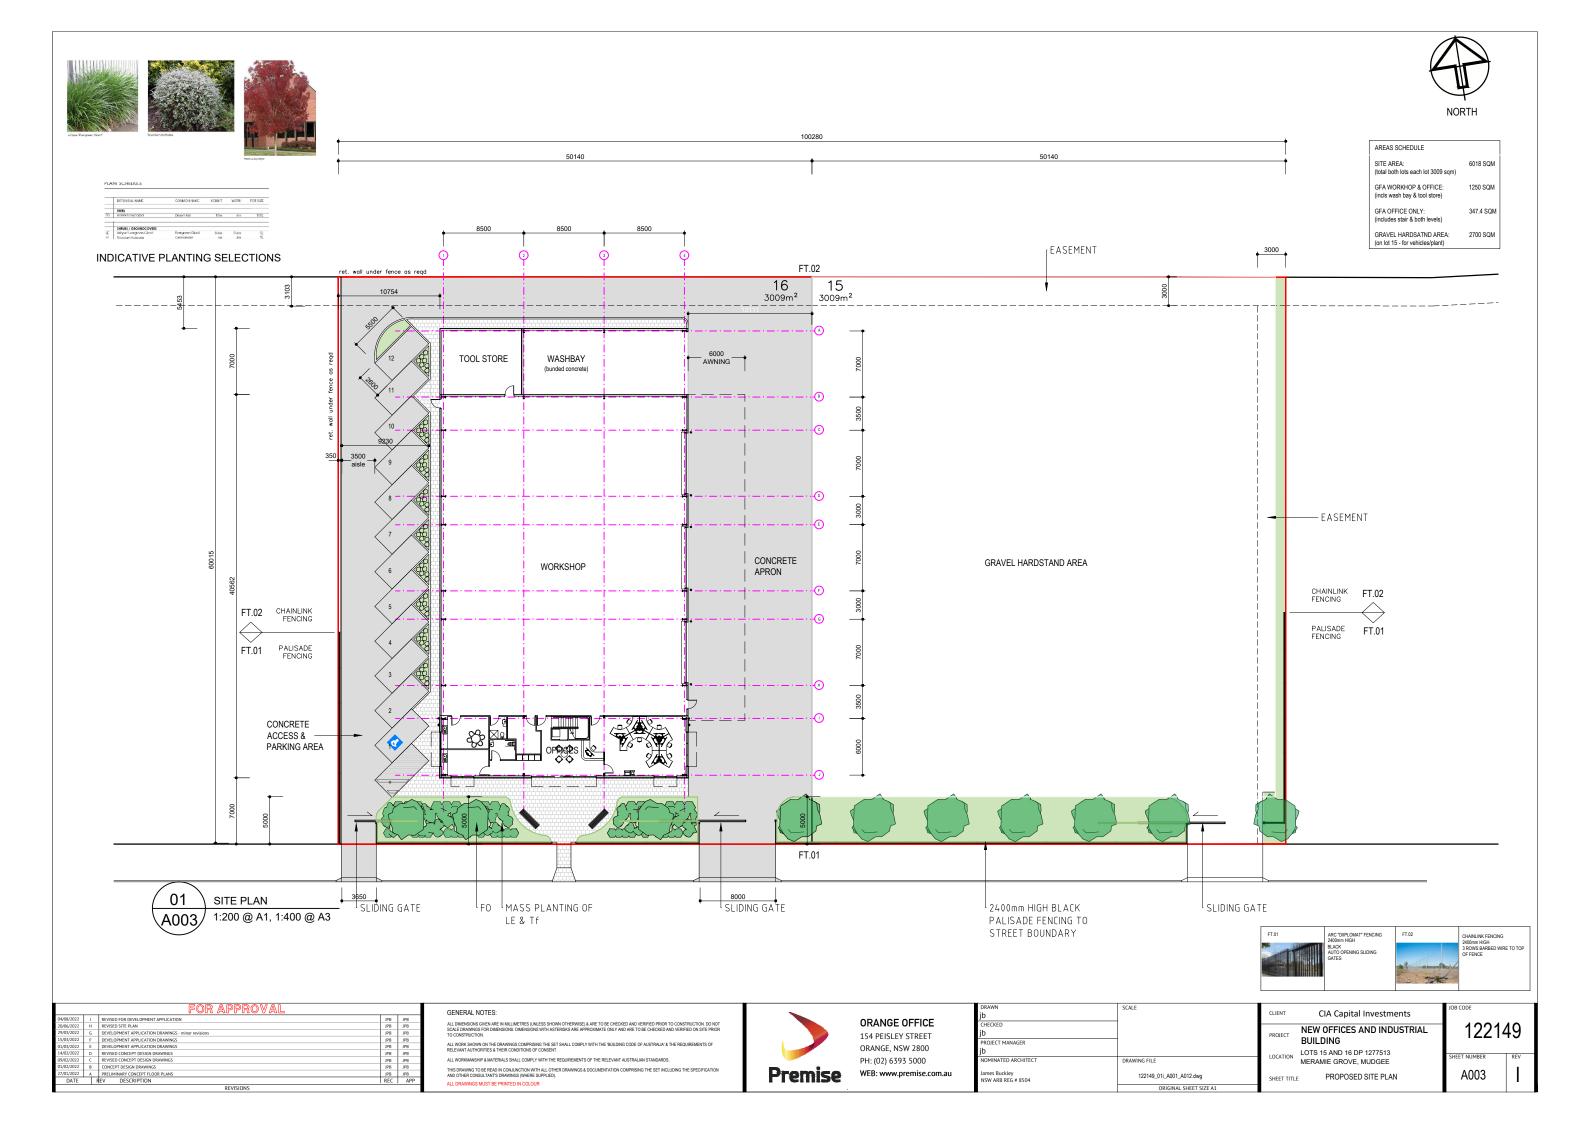

122149

A002

01 FIRST FLOO A006 1:50 @ A1, 1:

02 GROUND FLOOR DETAIL PLAN 1:50 @ A1, 1:100 @ A3

|            | FOR APPROVAL |                                                    |     |     |  |
|------------|--------------|----------------------------------------------------|-----|-----|--|
| 04/08/2022 | 1            | REVISED FOR DEVELOPMENT APPLICATION                | JPB | JPB |  |
| 20/06/2022 | Н            | REVISED SITE PLAN                                  | JPB | JPB |  |
| 29/03/2022 | G            | DEVELOPMENT APPLICATION DRAWINGS - minor revisions | JPB | JPB |  |
| 15/03/2022 | F            | DEVELOPMENT APPLICATION DRAWINGS                   | JPB | JPB |  |
| 01/03/2022 | E            | DEVELOPMENT APPLICATION DRAWINGS                   | JPB | JPB |  |
| 14/02/2022 | D            | REVISED CONCEPT DESIGN DRAWINGS                    | JPB | JPB |  |
| 09/02/2022 | C            | REVISED CONCEPT DESIGN DRAWINGS                    | JPB | JPB |  |
| 01/02/2022 | В            | CONCEPT DESIGN DRAWINGS                            | JPB | JPB |  |
| 27/01/2022 | Α            | PRELIMINARY CONCEPT FLOOR PLANS                    | JPB | JPB |  |
| DATE       | F            | EV DESCRIPTION                                     | REC | APP |  |