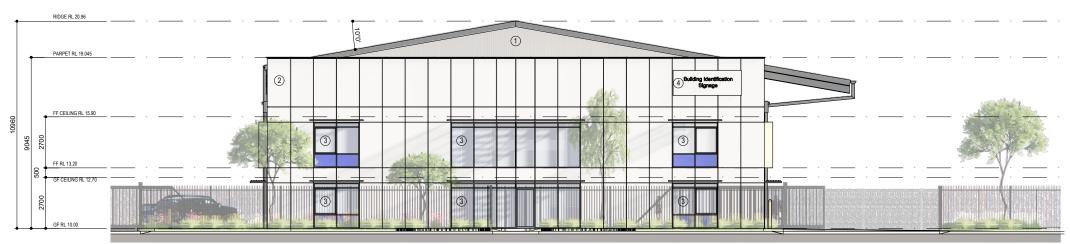

#### PRIMARY MATERIALS LEGEND

- PRE-FINISHED METAL CLADDING MONUMENT/WINDSPRAY
- 2 COMPRESSED FIBRE CEMENT SHEET -WHITE/OFF WHITE
- 3 GLAZING
- 4 BUILDING IDENTIFICATION SIGNAGE 3.62m x 1.33m

01 SOUTHERN ELEVATION 1:100 @ A1, 1:200 @ A3

02 NORTHERN ELEVATION A007 1:100 @ A1, 1:200 @ A3

|            | FOR APPROVAL |                                                    |     |     |  |
|------------|--------------|----------------------------------------------------|-----|-----|--|
| 04/08/2022 | - 1          | REVISED FOR DEVELOPMENT APPLICATION                | JPB | JPB |  |
| 20/06/2022 | Н            | REVISED SITE PLAN                                  | JPB | JPB |  |
| 29/03/2022 | G            | DEVELOPMENT APPLICATION DRAWINGS - minor revisions | JPB | JPB |  |
| 15/03/2022 | F            | DEVELOPMENT APPLICATION DRAWINGS                   | JPB | JPB |  |
| 01/03/2022 | Е            | DEVELOPMENT APPLICATION DRAWINGS                   | JPB | JPB |  |
| 14/02/2022 | D            | REVISED CONCEPT DESIGN DRAWINGS                    | JPB | JPB |  |
| 09/02/2022 | C            | REVISED CONCEPT DESIGN DRAWINGS                    | JPB | JPB |  |
| 01/02/2022 | В            | CONCEPT DESIGN DRAWINGS                            | JPB | JPB |  |
| 27/01/2022 | Α            | PRELIMINARY CONCEPT FLOOR PLANS                    | JPB | JPB |  |
| DATE       |              | EV DESCRIPTION                                     | REC | APP |  |

CLIENT CIA Capital Investments

PROJECT NEW OFFICES AND INDUSTRIAL BUILDING
LOCATION LOTS 15 AND 16 DP 1277513
MERAMIE GROVE, MUDGEE

SHEET TITLE NORTH & SOUTH ELEVATIONS

122149
SHEET NUMBER REV A007