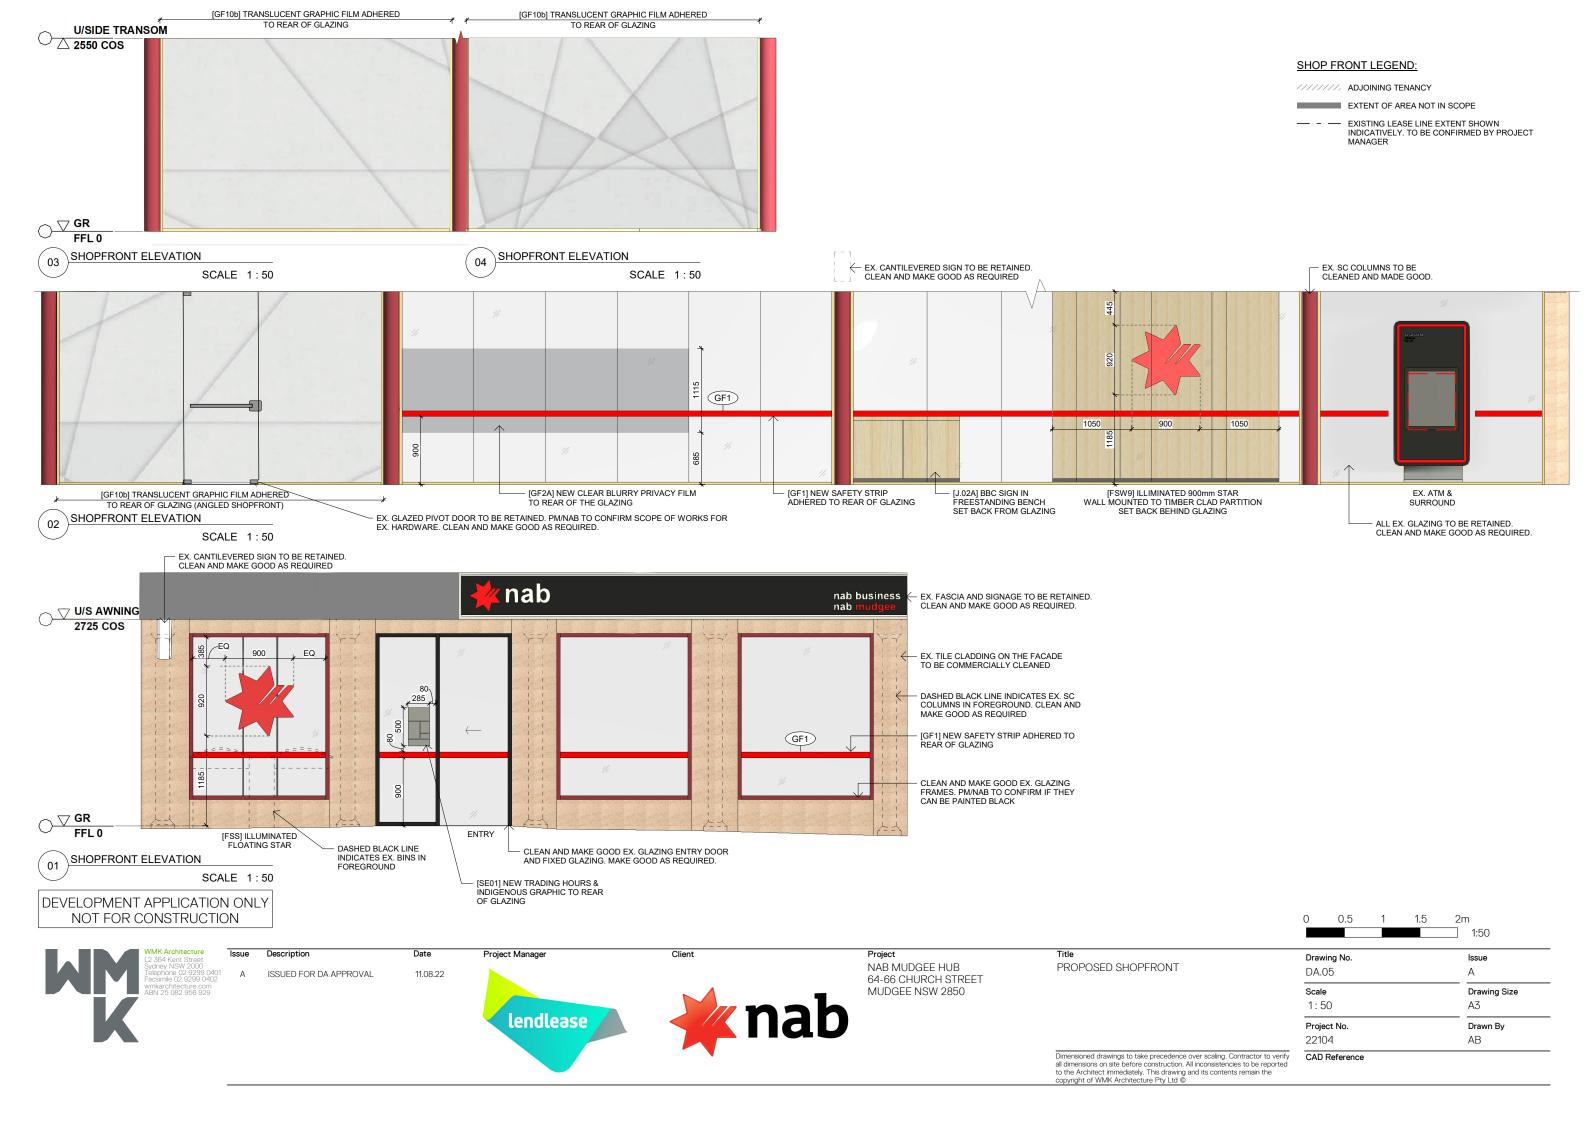

CAD Reference

Description Date Project Manager

ISSUED FOR DA APPROVAL 11.08.22

Lendlease

lendlease nab

NAB MUDGEE HUB 64-66 CHURCH STREET MUDGEE NSW 2850 PROPOSED FLOOR PLAN

 Drawing No.
 Issue

 DA.04
 A

 Scale
 Drawing Size

 1:100
 A3

 Project No.
 Drawn By

 22104
 AG/AB

1:100

Dimensioned drawings to take precedence over scaling. Contractor to verify all dimensions on site before construction. All inconsistencies to be reported to the Architect immediately. This drawing and its contents remain the copyright of WMK Architecture Pty Ltd ©

CAD Reference

**GENERAL LEGEND:** 

/////// ADJACENT TENANCY

EXISTING WALLS TO REMAIN

EXTENT OF AREA NOT IN SCOPE

LINE OF BOH EQUIPMENT AND DDA CIRCULATION
 LINE OF OVERHEAD TRACKS AND BULKHEADS