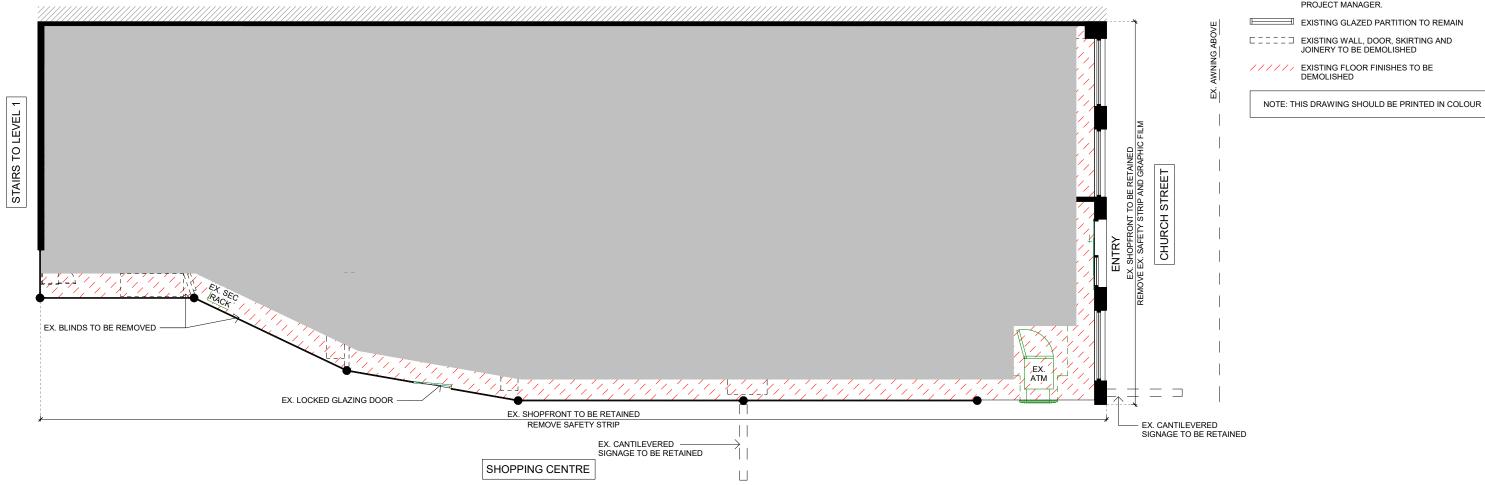

## **DEMOLITION/DE-FIT LEGEND:**

EXISTING WALLS AND COLUMNS TO REMAIN EXTENT OF AREA NOT IN SCOPE

/////// ADJACENT TENANCY

LINE OF OVERHEAD TRACKS AND BULKHEADS

EX. JOINERY, FURNITURE & EQUIPMENT TO REMAIN. REFER TO PROPOSED PLAN FOR NEW LOCATIONS. PROJECT MANAGER / NAB TO CONFIRM SCOPE OF RETAINED ITEMS

EXISTING LEASE LINE. EXTENT SHOWN INDICATIVELY. TO BE CONFIRMED BY PROJECT MANAGER.

DEVELOPMENT APPLICATION ONLY NOT FOR CONSTRUCTION

Description Project Manager ISSUED FOR DA APPROVAL 11.08.22 lendlease

NAB MUDGEE HUB 64-66 CHURCH STREET MUDGEE NSW 2850

EXISTING TENANCY PLAN (DEMO PLAN)

Issue DA.03 Scale Drawing Size 1:100 АЗ Project No. Drawn By 22104 AB

1:100

Dimensioned drawings to take precedence over scaling. Contractor to verify all dimensions on site before construction. All inconsistencies to be reported to the Architect immediately. This drawing and its contents remain the copyright of WMK Architecture Pty Ltd ©