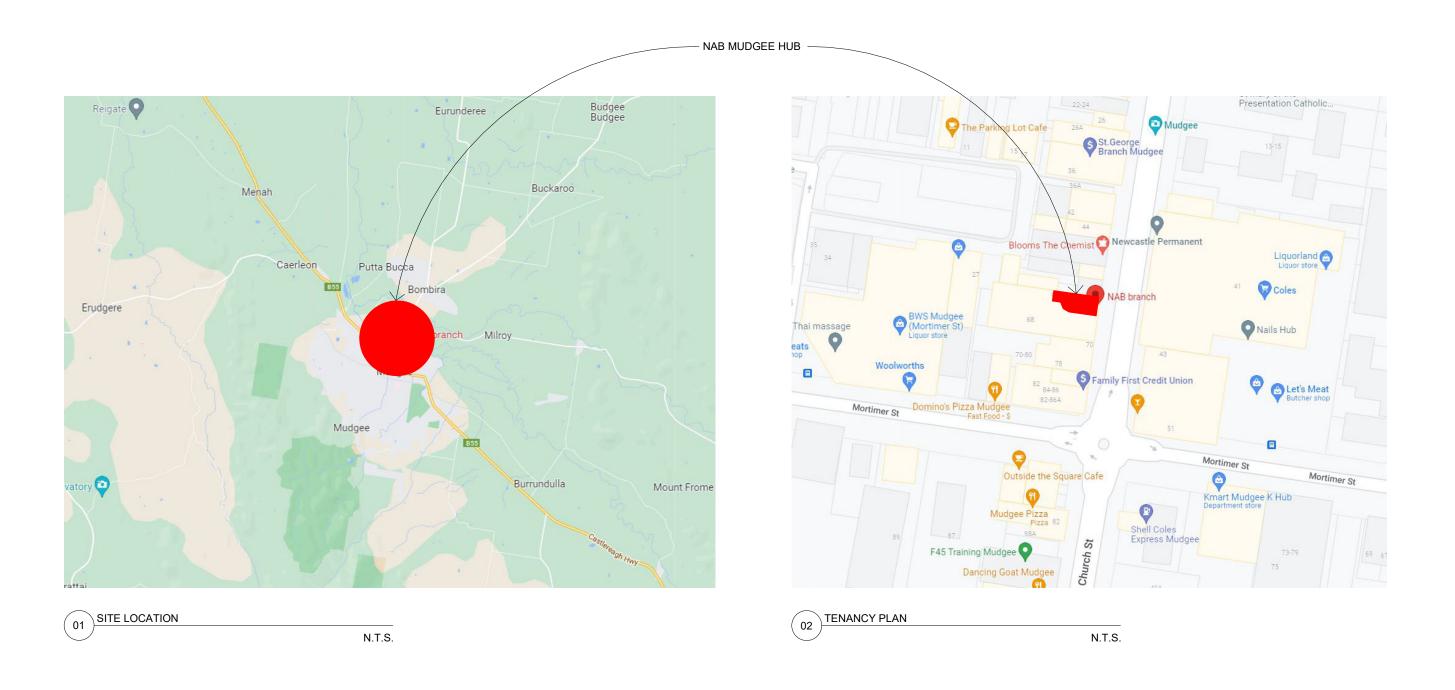

## NAB MUDGEE HUB

64-66 CHURCH STREET MUDGEE NSW 2850

## DEVELOPMENT APPLICATION ONLY NOT FOR CONSTRUCTION

DEVELOPMENT APPLICATION ONLY NOT FOR CONSTRUCTION

Description

ISSUED FOR DA APPROVAL

11.08.22

Project Manager

lendlease

NAB MUDGEE HUB 64-66 CHURCH STREET MUDGEE NSW 2850