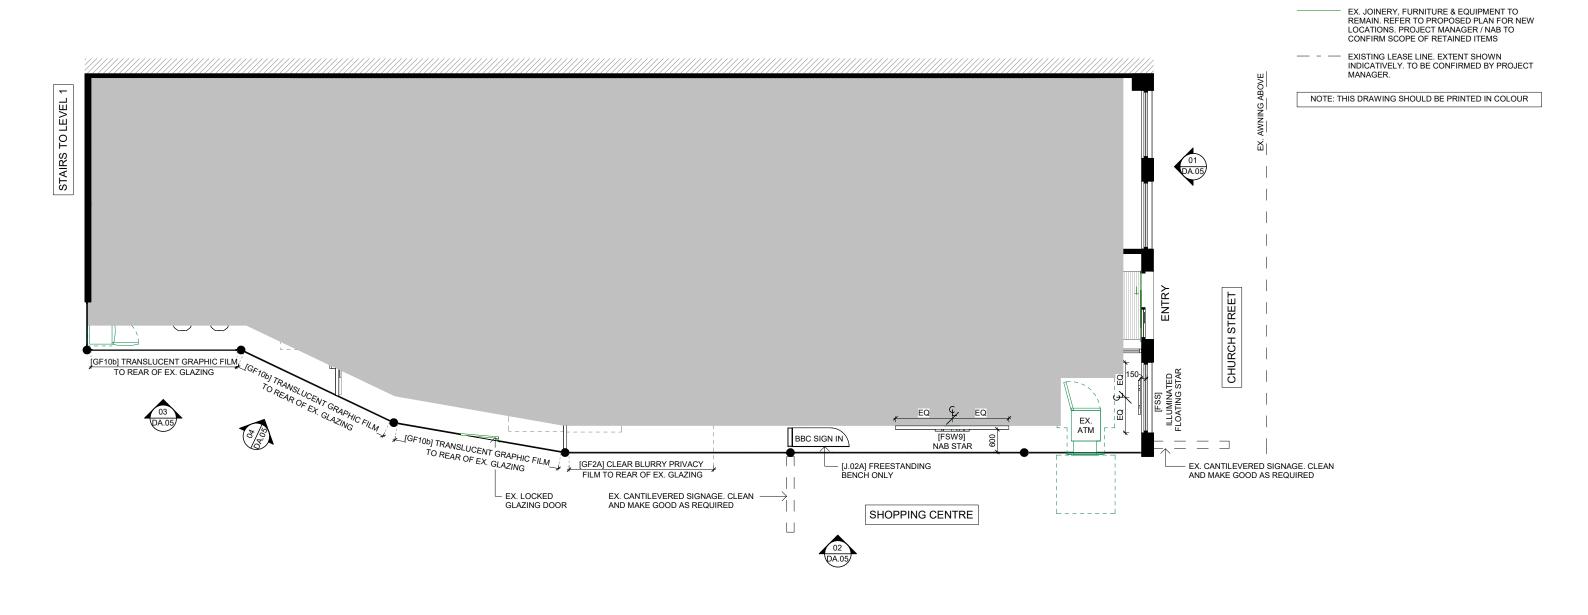

EXISTING LEASE LINE. EXTENT SHOWN INDICATIVELY. TO BE CONFIRMED BY PROJECT MANAGER.

DEVELOPMENT APPLICATION ONLY NOT FOR CONSTRUCTION

Description Project Manager ISSUED FOR DA APPROVAL 11.08.22 lendlease

CAD Reference

Description Date Project Manager

ISSUED FOR DA APPROVAL 11.08.22

Lendlease

lendlease nab

NAB MUDGEE HUB 64-66 CHURCH STREET MUDGEE NSW 2850 PROPOSED FLOOR PLAN

 Drawing No.
 Issue

 DA.04
 A

 Scale
 Drawing Size

 1:100
 A3

 Project No.
 Drawn By

 22104
 AG/AB

1:100

Dimensioned drawings to take precedence over scaling. Contractor to verify all dimensions on site before construction. All inconsistencies to be reported to the Architect immediately. This drawing and its contents remain the copyright of WMK Architecture Pty Ltd ©

CAD Reference

**GENERAL LEGEND:** 

/////// ADJACENT TENANCY

EXISTING WALLS TO REMAIN

EXTENT OF AREA NOT IN SCOPE

LINE OF BOH EQUIPMENT AND DDA CIRCULATION
 LINE OF OVERHEAD TRACKS AND BULKHEADS