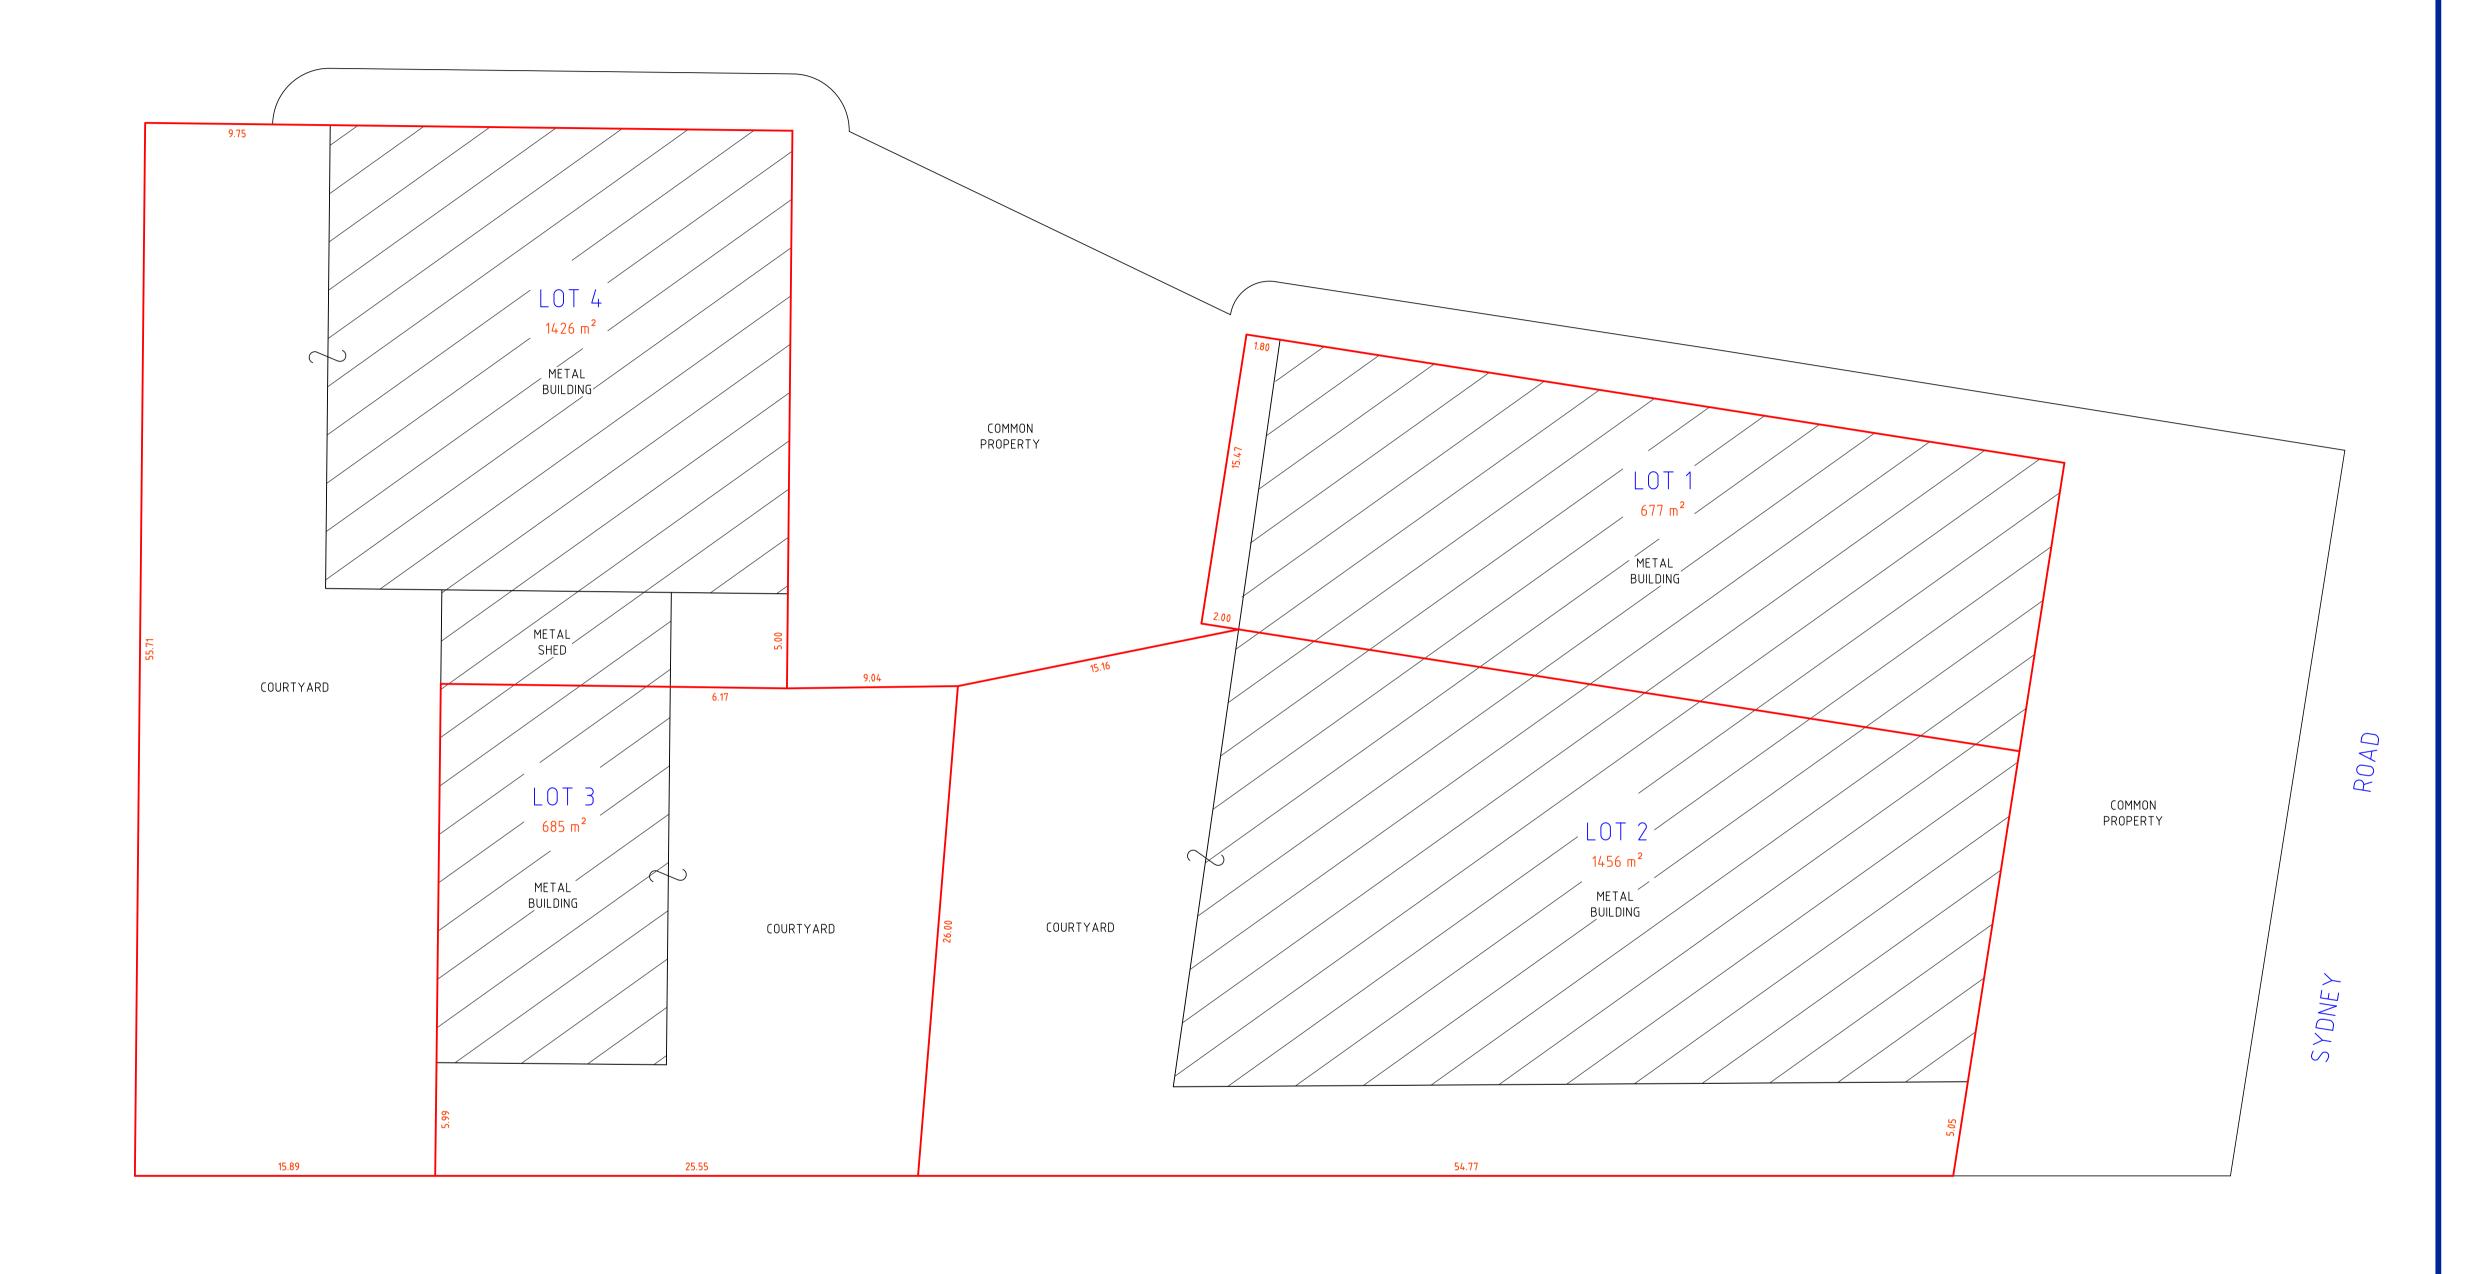

## PROPOSED STRATA SUBDIVISION LOT 2 (WITHIN COMMUNITY TITLE PLAN) STAGE 2

| G   |          |               | JOB ADDRESS. ZU |      |  |
|-----|----------|---------------|-----------------|------|--|
| F   |          |               | CLIENT: SYDNEY  |      |  |
| Е   |          |               |                 |      |  |
| D   | 20.4.22  | LOT 4 AMENDED | SCALE:          | A1   |  |
| С   | 13.07.20 | AMENDMENTS    | SURVEY DATE:    |      |  |
| В   | 23.06.20 | AMENDMENTS    |                 |      |  |
| Α   | 18.06.20 | FIRST ISSUE   | PLAN DATE:      | 13   |  |
| Rev | Date     | Amendment     | DATUM:          | N/   |  |
|     |          |               | CAD REF:        | BK59 |  |

| DRESS:                                              | 20 SYDNEY ROAD, MUDGEE        | REVISION                                           | JOB REF:                 |   |          |  |
|-----------------------------------------------------|-------------------------------|----------------------------------------------------|--------------------------|---|----------|--|
| r: SYDI                                             | NEY ROAD (MUDGEE) PTY LIMITED |                                                    |                          | D | 96/8     |  |
|                                                     | A1 1:200 A3 1:400             | ORIGIN OF LEVELS                                   | DRAWN                    |   | SHEET No |  |
| Y DATE:                                             | N/A                           | N/A                                                | SURVEYOR -<br>CHECKED JL |   | 1/1      |  |
| DATE:                                               | 13.07.20                      | APPRO                                              |                          |   | 1/1      |  |
| 1:                                                  | N/A                           | DRAWING DEE                                        |                          |   |          |  |
| EF: BK598-ADOPTED-CORSNET-23.03.19-TO GND JL 200407 |                               | DRAWING REF: 9678-PROPOSED STRATA STAGE 2-13.07.20 |                          |   |          |  |